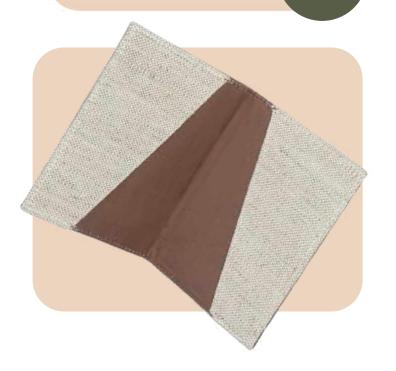

# Hemp Passport Holder

- Minimalist Design
- Compact and Lightweight
- Dimensions: 5.5x4 Inches (13x10 cms)

700/-

# Hemp Passport Holder

- Compact design
- Magnetic shut closure
- Dimensions: 4x2.5 Inches (10x6 cm)

- Compact design
- Magnetic shut closure
- Dimensions: 4x2.5 Inches (10x6 cm)

- Minimalist Design
- Compact and Lightweight
- 3 card slots
- Dimensions: 5.5x4 Inches (13x10 cms)