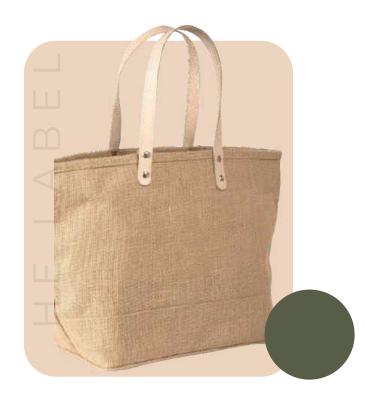

# Hemp Card Holder

- Eco-Friendly
- Reusable
- Bio-Degradable
- Recyclable
- Customization as per requirement

Jute Bag

- Eco-Friendly
- Reusable
- Bio-Degradable
- Recyclable
- Customization as per requirement