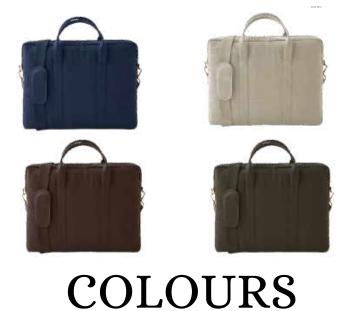

# Hemp Laptop Bag

- The bag features 1 Main compartment, 2
  Side compartments for accessories.
  Adjustable Padded Shoulder Straps, Sturdy grab handles.
- Dimensions: 16x10 Inches (40x26 cm)