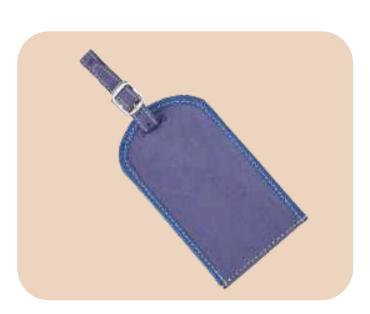

Minimalist Design
- Compact and Lightweight
- Dimensions: 5.5x4 Inches (13x10 cms)







# Hemp Passport Holder













- Minimalist Design
- Compact and Lightweight
- Dimensions: 5.5x4 Inches (13x10 cms)

700/-





# Hemp Passport Holder













- Compact design
- Magnetic shut closure
- Dimensions: 4x2.5 Inches (10x6 cm)











- Compact design
- Magnetic shut closure
- Dimensions: 4x2.5 Inches (10x6 cm)













- Minimalist Design
- Compact and Lightweight
- 3 card slots
- Dimensions: 5.5x4 Inches (13x10 cms)

450/-





# Hemp ATM Card Holder













- Minimalist Design
- Compact and Lightweight
- 2 card slots
- Dimensions: 4.3x3 Inches (10x7 cms)







# Hemp Card Holder













- Compact and Lightweight
- Adjustable Strap
- Dimensions: 4x2.5 Inches







# GAIA





# Specifications:

- Compact and Lightweight
- Eco-Friendly
- Dimensions: 2.5x1.1 Inches





# Hemp Keychain



















- Compact and Lightweight
- Multiple Pockets for Documents and Accessories.
- Dimensions: 8.7x4.5 Inches





# Hemp Passport Holder



















- Compact and Lightweight
- Minimalist Design
- Dimensions: 4x2.7 Inches





# Hemp Card Holder









- Compact and Lightweight
- Minimalist Design
- Dimensions: 4.2 x 2.7 Inches





# Hemp Card Holder



















- Eco-Friendly
- Reusable
- Bio-Degradable
- Recyclable
- Customization as per requirement







Jute Bag







- Eco-Friendly
- Reusable
- Bio-Degradable
- Recyclable
- Customization as per requirement







Cotton Canvas Tote Bag





THE LABEL



www.thelabelgaia.com