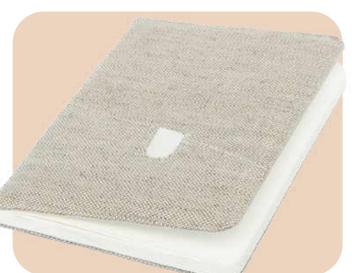

- 160 Pages Non-Dated Diary
- Outside pocket makes it convenient to keep accessories.
- Dimensions: A5 Size, 8.3x5.8Inches (21x14.85cms)

- 160 Pages Non-Dated Diary
- Washable cover
- Dimensions: A5 Size, 8.3x5.8Inches (21x14.85cms)

- 160 Pages Non-Dated Diary.
- Reusable cover
- Washable cover
- Dimensions: A5 Size, 8x5.7 Inches (20.32x14.47cms)

- Minimalist Design
- Compact and Lightweight
- Dimensions: 5.5x4 Inches (13x10 cms)