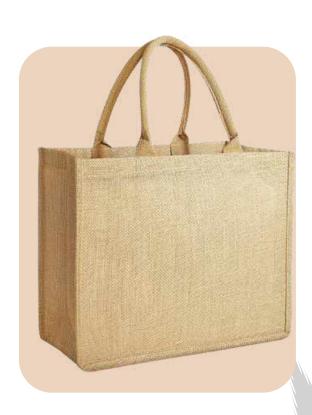

# Hemp Card Holder

- Eco-Friendly
- Reusable
- Bio-Degradable
- Recyclable
- Customization as per requirement

Jute Bag

- Eco-Friendly
- Reusable
- Bio-Degradable
- Recyclable
- Customization as per requirement