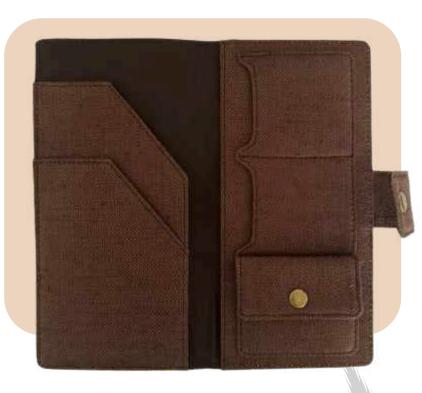

# Hemp Passport Holder

- Compact and Lightweight
- Minimalist Design
- Dimensions: 4x2.7 Inches