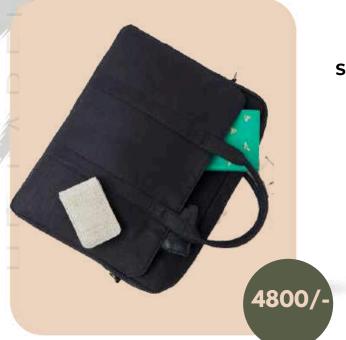

- The bag features 1 main compartment with 1 Front zipper organiser compartment for accessories and a trolley strap. The detachable and adjustable shoulder strap.
- Dimensions: 14x11 Inches (36x28 cm)