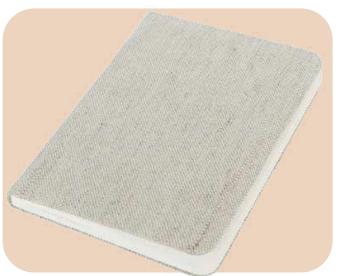

# Hemp Laptop Sleeve

- 160 Pages Non-Dated Diary
- Eco-Friendly and Sustainable
- Dimensions: A5 Size, 8.3x5.8Inches (21x14.85cms)

- 160 Pages Non-Dated Diary
- Outside pocket makes it convenient to keep accessories.
- Dimensions: A5 Size, 8.3x5.8Inches (21x14.85cms)

- 160 Pages Non-Dated Diary
- Outside pocket makes it convenient to keep accessories.
- Dimensions: A5 Size, 8.3x5.8Inches (21x14.85cms)

- 160 Pages Non-Dated Diary
- Washable cover
- Dimensions: A5 Size, 8.3x5.8Inches (21x14.85cms)

- 160 Pages Non-Dated Diary.
- Reusable cover
- Washable cover
- Dimensions: A5 Size, 8x5.7 Inches (20.32x14.47cms)

- Minimalist Design
- Compact and Lightweight
- Dimensions: 5.5x4 Inches (13x10 cms)