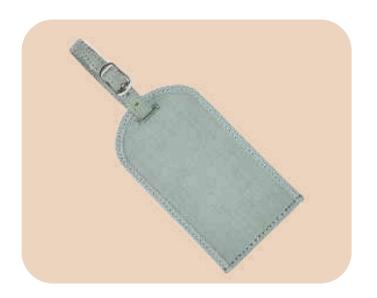

- Minimalist Design
- Compact and Lightweight
- Dimensions: 5.5x4 Inches (13x10 cms)







# Hemp Passport Holder













- Minimalist Design
- Compact and Lightweight
- Dimensions: 5.5x4 Inches (13x10 cms)

700/-





# Hemp Passport Holder













- Compact design
- Magnetic shut closure
- Dimensions: 4x2.5 Inches (10x6 cm)











- Compact design
- Magnetic shut closure
- Dimensions: 4x2.5 Inches (10x6 cm)













- Minimalist Design
- Compact and Lightweight
- 3 card slots
- Dimensions: 5.5x4 Inches (13x10 cms)

450/-





# Hemp ATM Card Holder













- Minimalist Design
- Compact and Lightweight
- 2 card slots
- Dimensions: 4.3x3 Inches (10x7 cms)







# Hemp Card Holder













- Compact and Lightweight
- Adjustable Strap
- Dimensions: 4x2.5 Inches







# GAIA





# Specifications:

- Compact and Lightweight
- Eco-Friendly
- Dimensions: 2.5x1.1 Inches





# Hemp Keychain



















- Compact and Lightweight
- Multiple Pockets for Documents and Accessories.
- Dimensions: 8.7x4.5 Inches





# Hemp Passport Holder



















- Compact and Lightweight
- Minimalist Design
- Dimensions: 4x2.7 Inches





# Hemp Card Holder









- Compact and Lightweight
- Minimalist Design
- Dimensions: 4.2 x 2.7 Inches





# Hemp Card Holder



















- Eco-Friendly
- Reusable
- Bio-Degradable
- Recyclable
- Customization as per requirement







Jute Bag







- Eco-Friendly
- Reusable
- Bio-Degradable
- Recyclable
- Customization as per requirement







Cotton Canvas Tote Bag





THE LABEL



www.thelabelgaia.com