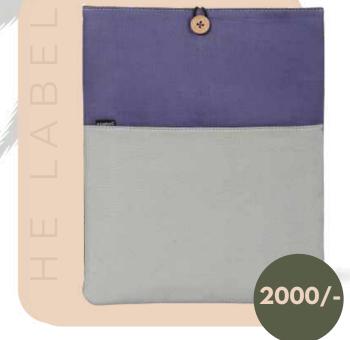

# Hemp Cross Body Bag

- Tailored to fit 14-inch laptops snugly, ensuring your device is well-protected without compromising on style.
- The sleeve's design, combining natural hemp and subtle white lines, evokes a primitive and timeless aesthetic.
- Dimensions: 15.5x11 Inches

# Hemp Laptop Sleeve

- Specifications: Tailored to fit 14-inch laptops snugly, ensuring your device is well-protected without compromising on style.
- The sleeve's design combining Sage and Indigo evokes a primitive and timeless aesthetic.
- Dimensions: 15.5x11 Inches