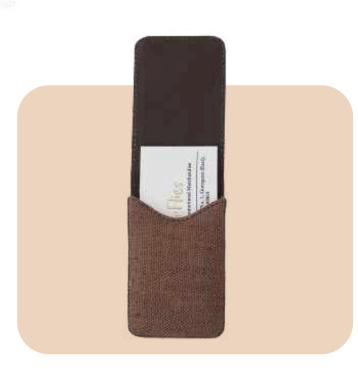

# Hemp ATM Card Holder

- Minimalist Design
- Compact and Lightweight
- 2 card slots
- Dimensions: 4.3x3 Inches (10x7 cms)