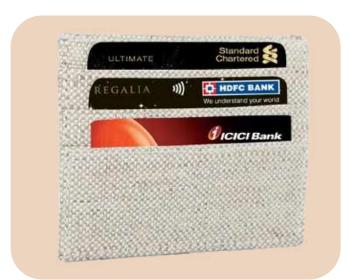

# Hemp ATM Card Holder

- Minimalist Design
- Compact and Lightweight
- 2 card slots
- Dimensions: 4.3x3 Inches (10x7 cms)

# Hemp Card Holder

- Compact and Lightweight
- Adjustable Strap
- Dimensions: 4x2.5 Inches

# Hemp Card Holder

- Compact and Lightweight
- Minimalist Design
- Dimensions: 4.2 x 2.7 Inches