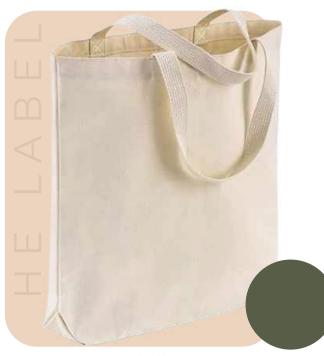

2 card slots
- Dimensions: 4.3x3 Inches (10x7 cms)







# Hemp Card Holder













- Compact and Lightweight
- Adjustable Strap
- Dimensions: 4x2.5 Inches







# GAIA





# Specifications:

- Compact and Lightweight
- Eco-Friendly
- Dimensions: 2.5x1.1 Inches





# Hemp Keychain



















- Compact and Lightweight
- Multiple Pockets for Documents and Accessories.
- Dimensions: 8.7x4.5 Inches





# Hemp Passport Holder



















- Compact and Lightweight
- Minimalist Design
- Dimensions: 4x2.7 Inches





# Hemp Card Holder









- Compact and Lightweight
- Minimalist Design
- Dimensions: 4.2 x 2.7 Inches





# Hemp Card Holder



















- Eco-Friendly
- Reusable
- Bio-Degradable
- Recyclable
- Customization as per requirement







Jute Bag







- Eco-Friendly
- Reusable
- Bio-Degradable
- Recyclable
- Customization as per requirement







Cotton Canvas Tote Bag





THE LABEL



www.thelabelgaia.com