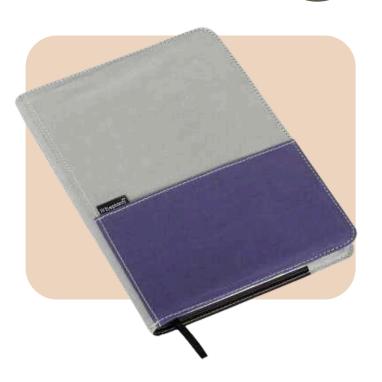

# Hemp Laptop Sleeve

- 160 Pages Non-Dated Diary
- Eco-Friendly and Sustainable
- Dimensions: A5 Size, 8.3x5.8Inches (21x14.85cms)

- 160 Pages Non-Dated Diary
- Outside pocket makes it convenient to keep accessories.
- Dimensions: A5 Size, 8.3x5.8Inches (21x14.85cms)

- 160 Pages Non-Dated Diary
- Outside pocket makes it convenient to keep accessories.
- Dimensions: A5 Size, 8.3x5.8Inches (21x14.85cms)

- 160 Pages Non-Dated Diary
- Washable cover
- Dimensions: A5 Size, 8.3x5.8Inches (21x14.85cms)

- 160 Pages Non-Dated Diary.
- Reusable cover
- Washable cover
- Dimensions: A5 Size, 8x5.7 Inches (20.32x14.47cms)

- Minimalist Design
- Compact and Lightweight
- Dimensions: 5.5x4 Inches (13x10 cms)

# Hemp Passport Holder

- Minimalist Design
- Compact and Lightweight
- Dimensions: 5.5x4 Inches (13x10 cms)

700/-