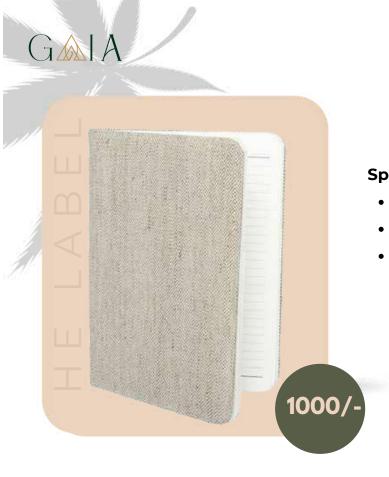

# Hemp Laptop Sleeve

- 160 Pages Non-Dated Diary
- Eco-Friendly and Sustainable
- Dimensions: A5 Size, 8.3x5.8Inches (21x14.85cms)

- 160 Pages Non-Dated Diary
- Outside pocket makes it convenient to keep accessories.
- Dimensions: A5 Size, 8.3x5.8Inches (21x14.85cms)

- 160 Pages Non-Dated Diary
- Outside pocket makes it convenient to keep accessories.
- Dimensions: A5 Size, 8.3x5.8Inches (21x14.85cms)

- 160 Pages Non-Dated Diary
- Washable cover
- Dimensions: A5 Size, 8.3x5.8Inches (21x14.85cms)