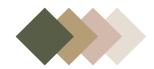

# Hemp 2 in 1 Backpack

**COLOURS** 

- 1 Main Compartment, 1 Front Zipper pocket, 1 Back pocket for Mobile and Accessories.
- Adjustable strap, allowing you to find the perfect fit for your unique style and body.
- Dimensions: 11x7.5 Inches(27.9x19.05cms)