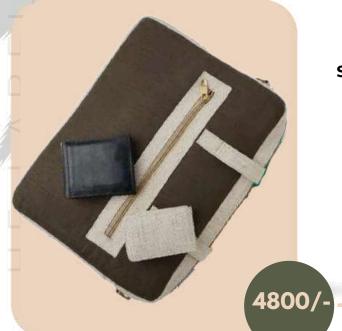

# Hemp Laptop Bag

- The bag features 1 main compartment with padded laptop compartent, 1 compartment for Documents and accessories, 2 pockets for stationary, 1 Front Organiser compartment for accessories and 1 trolley strap.
- Dimensions: 14x11 Inches (36x28 cm)