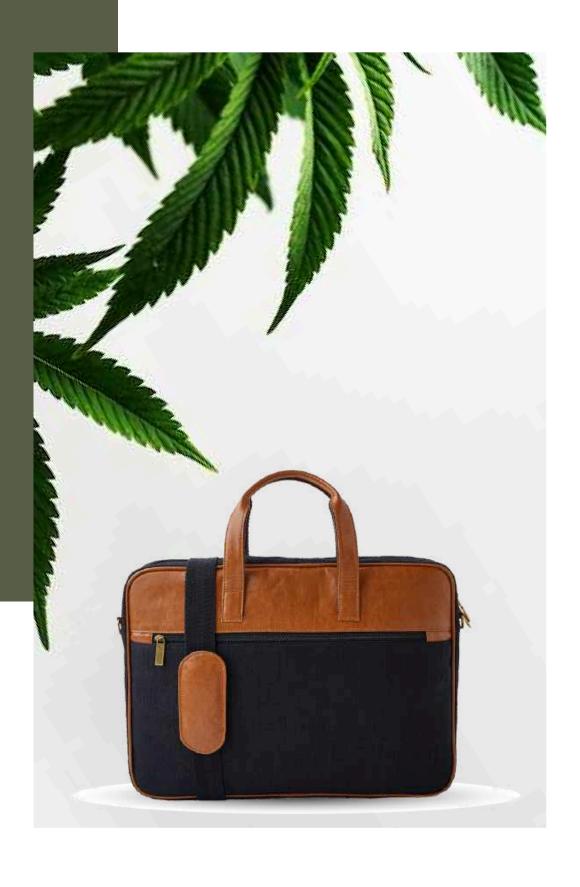

# Hemp Laptop Bag

- The bag features 1 main compartment with padded laptop compartent, 1 compartment for Documents and accessories, 2 pockets for stationary, 1 Front Organiser compartment for accessories and 1 trolley strap.
- Dimensions: 14x11 Inches (36x28 cm)