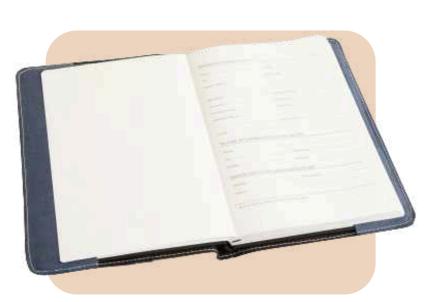

# Hemp Laptop Sleeve

- 160 Pages Non-Dated Diary
- Eco-Friendly and Sustainable
- Dimensions: A5 Size, 8.3x5.8Inches (21x14.85cms)

- 160 Pages Non-Dated Diary
- Outside pocket makes it convenient to keep accessories.
- Dimensions: A5 Size, 8.3x5.8Inches (21x14.85cms)

- 160 Pages Non-Dated Diary
- Outside pocket makes it convenient to keep accessories.
- Dimensions: A5 Size, 8.3x5.8Inches (21x14.85cms)

- 160 Pages Non-Dated Diary
- Washable cover
- Dimensions: A5 Size, 8.3x5.8Inches (21x14.85cms)

- 160 Pages Non-Dated Diary.
- Reusable cover
- Washable cover
- Dimensions: A5 Size, 8x5.7 Inches (20.32x14.47cms)

- Minimalist Design
- Compact and Lightweight
- Dimensions: 5.5x4 Inches (13x10 cms)