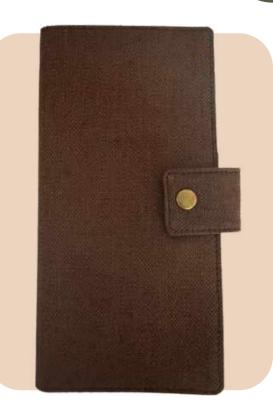

# Hemp Passport Holder

- Compact and Lightweight
- Minimalist Design
- Dimensions: 4x2.7 Inches