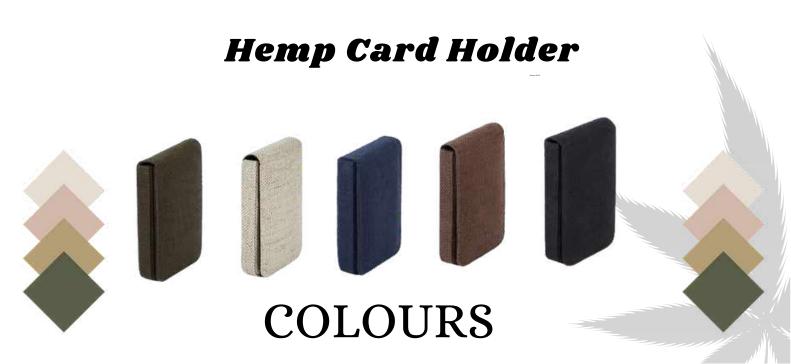

# Hemp Card Holder

- Compact and Lightweight
- Adjustable Strap
- Dimensions: 4x2.5 Inches