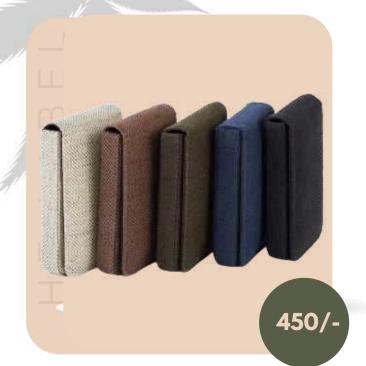

# Hemp ATM Card Holder

- Minimalist Design
- Compact and Lightweight
- 2 card slots
- Dimensions: 4.3x3 Inches (10x7 cms)

450/-