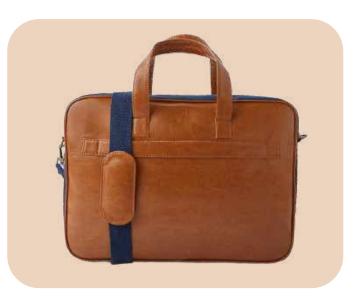

# Hemp Laptop Bag

- The bag features 1 main compartment with padded laptop compartent, 1 compartment for Documents and accessories, 2 pockets for stationary, 1 Front Organiser compartment for accessories and 1 trolley strap.
- Dimensions: 14x11 Inches (36x28 cm)