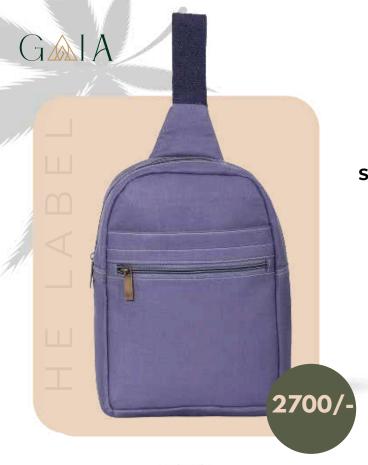

# Hemp 2 in 1 Backpack

**COLOURS** 

- 1 Main Compartment, 1 Front Zipper pocket, 1 Back pocket for Mobile and Accessories.
- Adjustable strap, allowing you to find the perfect fit for your unique style and body.
- Dimensions: 11x7.5 Inches(27.9x19.05cms)