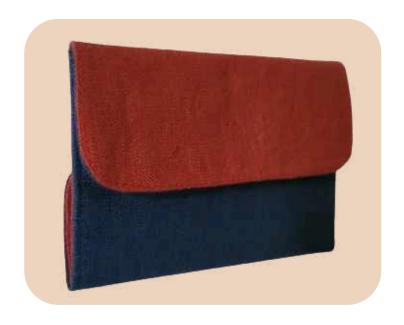

# Hemp Passport Holder

- Compact and Lightweight
- Minimalist Design
- Dimensions: 4x2.7 Inches