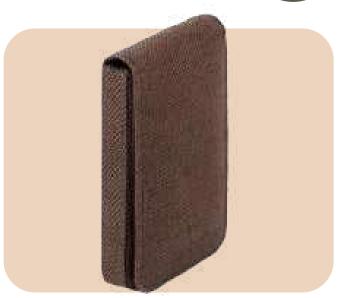

# Hemp ATM Card Holder

- Minimalist Design
- Compact and Lightweight
- 2 card slots
- Dimensions: 4.3x3 Inches (10x7 cms)