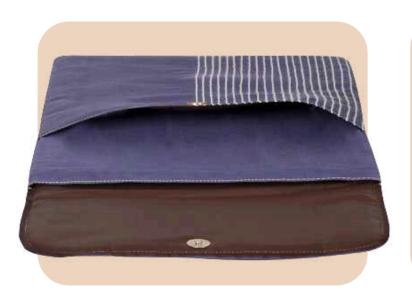

# Hemp Cross Body Bag

- Tailored to fit 14-inch laptops snugly, ensuring your device is well-protected without compromising on style.
- The sleeve's design, combining natural hemp and subtle white lines, evokes a primitive and timeless aesthetic.
- Dimensions: 15.5x11 Inches

# Hemp Laptop Sleeve

- Specifications: Tailored to fit 14-inch laptops snugly, ensuring your device is well-protected without compromising on style.
- The sleeve's design combining Sage and Indigo evokes a primitive and timeless aesthetic.
- Dimensions: 15.5x11 Inches