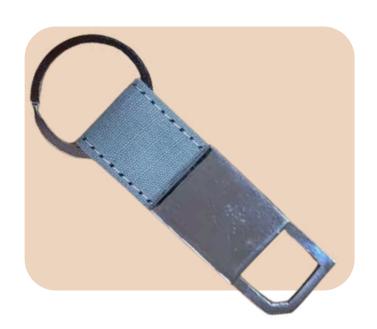

# Specifications:

- Compact and Lightweight
- Eco-Friendly
- Dimensions: 2.5x1.1 Inches