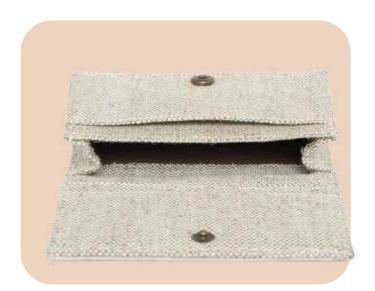

# Hemp Passport Holder

- Compact design
- Magnetic shut closure
- Dimensions: 4x2.5 Inches (10x6 cm)

- Compact design
- Magnetic shut closure
- Dimensions: 4x2.5 Inches (10x6 cm)

- Minimalist Design
- Compact and Lightweight
- 3 card slots
- Dimensions: 5.5x4 Inches (13x10 cms)