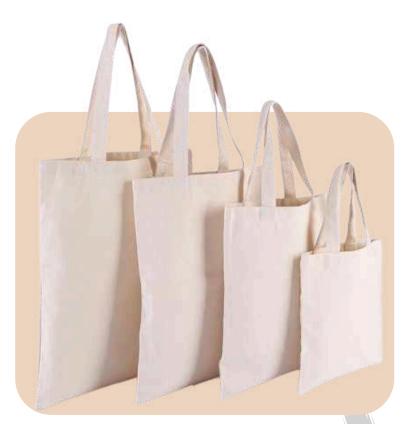

act and Lightweight
- Adjustable Strap
- Dimensions: 4x2.5 Inches







# GAIA





# Specifications:

- Compact and Lightweight
- Eco-Friendly
- Dimensions: 2.5x1.1 Inches





# Hemp Keychain



















- Compact and Lightweight
- Multiple Pockets for Documents and Accessories.
- Dimensions: 8.7x4.5 Inches





# Hemp Passport Holder



















- Compact and Lightweight
- Minimalist Design
- Dimensions: 4x2.7 Inches





# Hemp Card Holder









- Compact and Lightweight
- Minimalist Design
- Dimensions: 4.2 x 2.7 Inches





# Hemp Card Holder



















- Eco-Friendly
- Reusable
- Bio-Degradable
- Recyclable
- Customization as per requirement







Jute Bag







- Eco-Friendly
- Reusable
- Bio-Degradable
- Recyclable
- Customization as per requirement







Cotton Canvas Tote Bag





THE LABEL



www.thelabelgaia.com