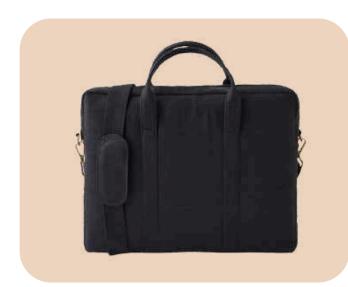

# Hemp Laptop Bag

- The bag features 1 Main compartment, 2
  Side compartments for accessories.
  Adjustable Padded Shoulder Straps, Sturdy grab handles.
- Dimensions: 16x10 Inches (40x26 cm)