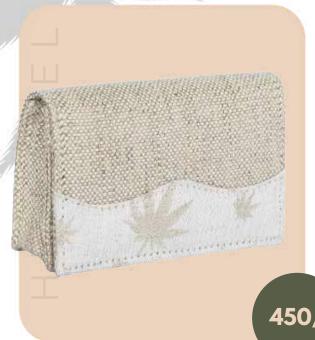

# Hemp Passport Holder

- Compact design
- Magnetic shut closure
- Dimensions: 4x2.5 Inches (10x6 cm)

- Compact design
- Magnetic shut closure
- Dimensions: 4x2.5 Inches (10x6 cm)

- Minimalist Design
- Compact and Lightweight
- 3 card slots
- Dimensions: 5.5x4 Inches (13x10 cms)

450/-