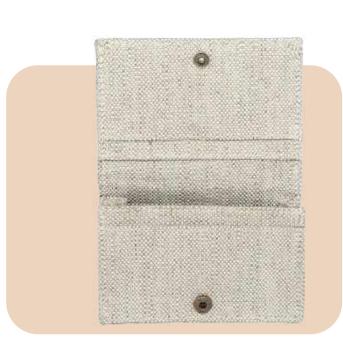

# Hemp Passport Holder

- Compact and Lightweight
- Minimalist Design
- Dimensions: 4x2.7 Inches