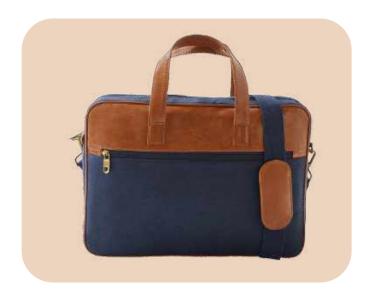

# Hemp Laptop Bag

- The bag features 1 main compartment with padded laptop compartent, 1 compartment for Documents and accessories, 2 pockets for stationary, 1 Front Organiser compartment for accessories and 1 trolley strap.
- Dimensions: 14x11 Inches (36x28 cm)