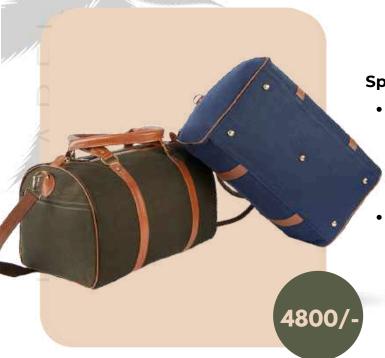

# Hemp Duffle Bag

**COLOURS** 

- Features a spacious main compartment, one laptop compartment and one small zipper pocket with a main zippered closure.
- Multi purpose Carrying ways- can be carried as backpack or single shoulder bag.
- Dimensions:13x4.5x15(33.02x11.43x38.1cms)