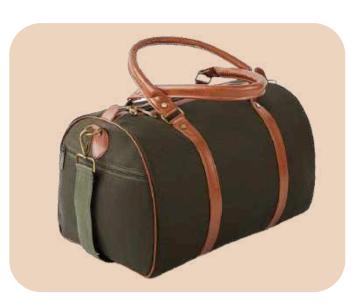

# Hemp Duffle Bag

**COLOURS** 

- Features a spacious main compartment, one laptop compartment and one small zipper pocket with a main zippered closure.
- Multi purpose Carrying ways- can be carried as backpack or single shoulder bag.
- Dimensions:13x4.5x15(33.02x11.43x38.1cms)