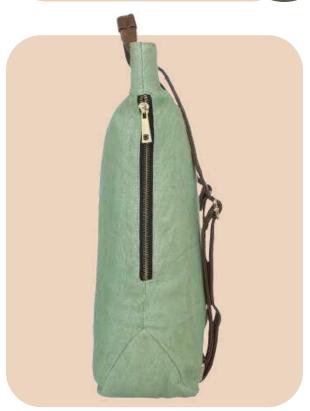

# Hemp 2 in 1 Backpack

**COLOURS** 

- 1 Main Compartment, 1 Front Zipper pocket, 1 Back pocket for Mobile and Accessories.
- Adjustable strap, allowing you to find the perfect fit for your unique style and body.
- Dimensions: 11x7.5 Inches(27.9x19.05cms)