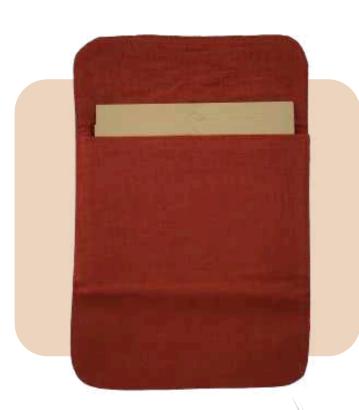

# Hemp Card Holder

- Compact and Lightweight
- Minimalist Design
- Dimensions: 4.2 x 2.7 Inches