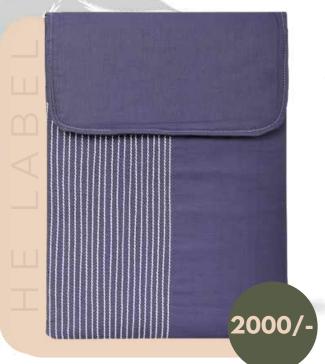

# Hemp Cross Body Bag

- Tailored to fit 14-inch laptops snugly, ensuring your device is well-protected without compromising on style.
- The sleeve's design, combining natural hemp and subtle white lines, evokes a primitive and timeless aesthetic.
- Dimensions: 15.5x11 Inches

# Hemp Laptop Sleeve

- Specifications: Tailored to fit 14-inch laptops snugly, ensuring your device is well-protected without compromising on style.
- The sleeve's design combining Sage and Indigo evokes a primitive and timeless aesthetic.
- Dimensions: 15.5x11 Inches