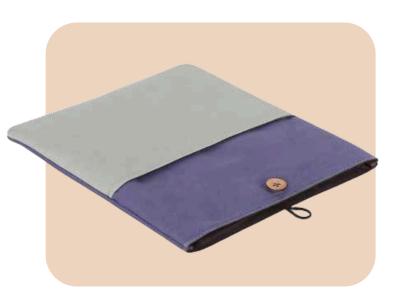

# Hemp Cross Body Bag

- Tailored to fit 14-inch laptops snugly, ensuring your device is well-protected without compromising on style.
- The sleeve's design, combining natural hemp and subtle white lines, evokes a primitive and timeless aesthetic.
- Dimensions: 15.5x11 Inches

# Hemp Laptop Sleeve

- Specifications: Tailored to fit 14-inch laptops snugly, ensuring your device is well-protected without compromising on style.
- The sleeve's design combining Sage and Indigo evokes a primitive and timeless aesthetic.
- Dimensions: 15.5x11 Inches