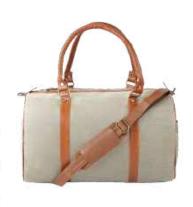

# Hemp Duffle Bag

**COLOURS** 

- Features a spacious main compartment, one laptop compartment and one small zipper pocket with a main zippered closure.
- Multi purpose Carrying ways- can be carried as backpack or single shoulder bag.
- Dimensions:13x4.5x15(33.02x11.43x38.1cms)