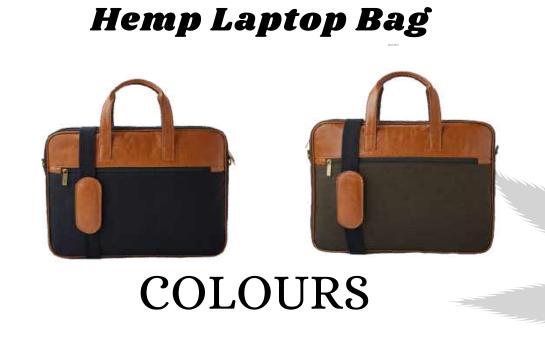

# Hemp Laptop Bag

- The bag features 1 main compartment with padded laptop compartent, 1 compartment for Documents and accessories, 2 pockets for stationary, 1 Front Organiser compartment for accessories and 1 trolley strap.
- Dimensions: 14x11 Inches (36x28 cm)