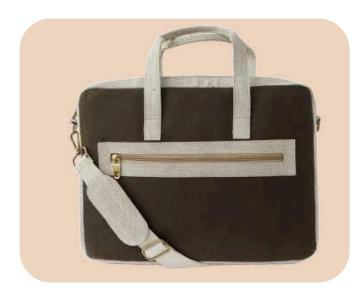

# Hemp Laptop Bag

- The bag features 1 main compartment with padded laptop compartent, 1 compartment for Documents and accessories, 2 pockets for stationary, 1 Front Organiser compartment for accessories and 1 trolley strap.
- Dimensions: 14x11 Inches (36x28 cm)