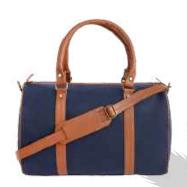

- The bag features 1 main compartment with 1 Front organizer compartment for accessories and a trolley strap. The detachable and adjustable shoulder strap.
- Dimensions: 14x11 Inches (36x28 cm)