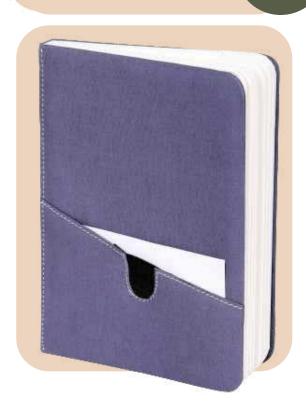

# Hemp Laptop Sleeve

- 160 Pages Non-Dated Diary
- Eco-Friendly and Sustainable
- Dimensions: A5 Size, 8.3x5.8Inches (21x14.85cms)

- 160 Pages Non-Dated Diary
- Outside pocket makes it convenient to keep accessories.
- Dimensions: A5 Size, 8.3x5.8Inches (21x14.85cms)

- 160 Pages Non-Dated Diary
- Outside pocket makes it convenient to keep accessories.
- Dimensions: A5 Size, 8.3x5.8Inches (21x14.85cms)

- 160 Pages Non-Dated Diary
- Washable cover
- Dimensions: A5 Size, 8.3x5.8Inches (21x14.85cms)