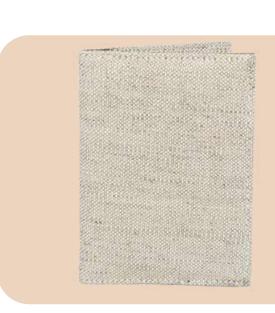

# Hemp Passport Holder

- Minimalist Design
- Compact and Lightweight
- Dimensions: 5.5x4 Inches (13x10 cms)

700/-

# Hemp Passport Holder

- Compact design
- Magnetic shut closure
- Dimensions: 4x2.5 Inches (10x6 cm)

- Compact design
- Magnetic shut closure
- Dimensions: 4x2.5 Inches (10x6 cm)

- Minimalist Design
- Compact and Lightweight
- 3 card slots
- Dimensions: 5.5x4 Inches (13x10 cms)