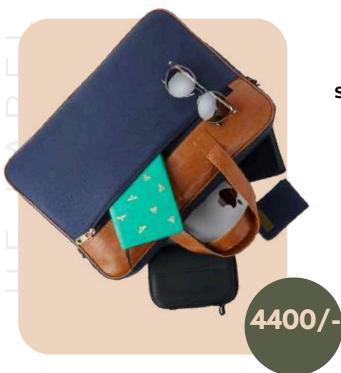

# Hemp Laptop Bag

- The bag features 1 main compartment with padded laptop compartent, 1 compartment for Documents and accessories, 2 pockets for stationary, 1 Front Organiser compartment for accessories and 1 trolley strap.
- Dimensions: 14x11 Inches (36x28 cm)