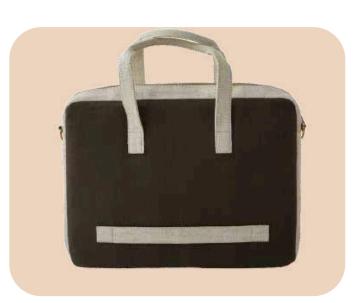

# Hemp Laptop Bag

- The bag features 1 Main compartment, 2
  Side compartments for accessories.
  Adjustable Padded Shoulder Straps, Sturdy grab handles.
- Dimensions: 16x10 Inches (40x26 cm)