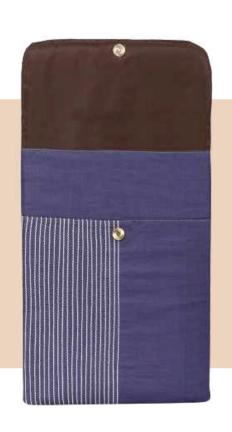

# Hemp Cross Body Bag

- Tailored to fit 14-inch laptops snugly, ensuring your device is well-protected without compromising on style.
- The sleeve's design, combining natural hemp and subtle white lines, evokes a primitive and timeless aesthetic.
- Dimensions: 15.5x11 Inches

# Hemp Laptop Sleeve

- Specifications: Tailored to fit 14-inch laptops snugly, ensuring your device is well-protected without compromising on style.
- The sleeve's design combining Sage and Indigo evokes a primitive and timeless aesthetic.
- Dimensions: 15.5x11 Inches