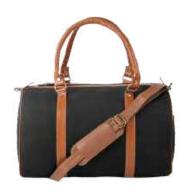

- The bag features 1 main compartment with 1 Front zipper organiser compartment for accessories and a trolley strap. The detachable and adjustable shoulder strap.
- Dimensions: 14x11 Inches (36x28 cm)