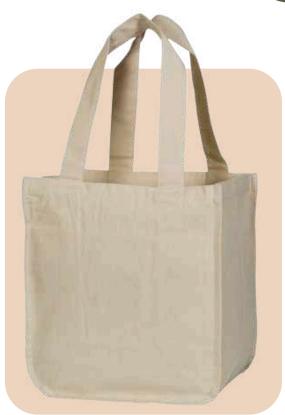

mpact and Lightweight
- Adjustable Strap
- Dimensions: 4x2.5 Inches







# GAIA





# Specifications:

- Compact and Lightweight
- Eco-Friendly
- Dimensions: 2.5x1.1 Inches





# Hemp Keychain



















- Compact and Lightweight
- Multiple Pockets for Documents and Accessories.
- Dimensions: 8.7x4.5 Inches





# Hemp Passport Holder



















- Compact and Lightweight
- Minimalist Design
- Dimensions: 4x2.7 Inches





# Hemp Card Holder









- Compact and Lightweight
- Minimalist Design
- Dimensions: 4.2 x 2.7 Inches





# Hemp Card Holder



















- Eco-Friendly
- Reusable
- Bio-Degradable
- Recyclable
- Customization as per requirement







Jute Bag







- Eco-Friendly
- Reusable
- Bio-Degradable
- Recyclable
- Customization as per requirement







Cotton Canvas Tote Bag





THE LABEL



www.thelabelgaia.com