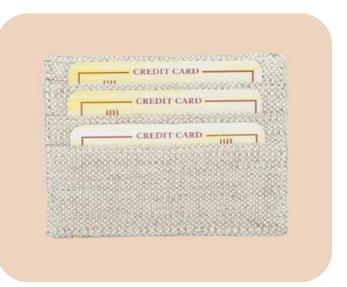

# Hemp ATM Card Holder

- Minimalist Design
- Compact and Lightweight
- 2 card slots
- Dimensions: 4.3x3 Inches (10x7 cms)

# Hemp Card Holder

- Compact and Lightweight
- Adjustable Strap
- Dimensions: 4x2.5 Inches

# Hemp Card Holder

- Compact and Lightweight
- Minimalist Design
- Dimensions: 4.2 x 2.7 Inches