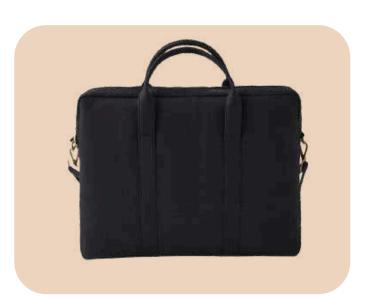

# Hemp Laptop Bag

- The bag features 1 Main compartment, 2
  Side compartments for accessories.
  Adjustable Padded Shoulder Straps, Sturdy grab handles.
- Dimensions: 16x10 Inches (40x26 cm)