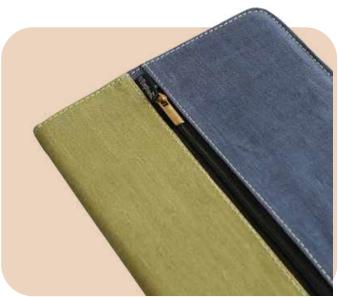

# Hemp Laptop Sleeve

- Specifications: Tailored to fit 14-inch laptops snugly, ensuring your device is well-protected without compromising on style.
- The sleeve's design combining Sage and Indigo evokes a primitive and timeless aesthetic.
- Dimensions: 15.5x11 Inches