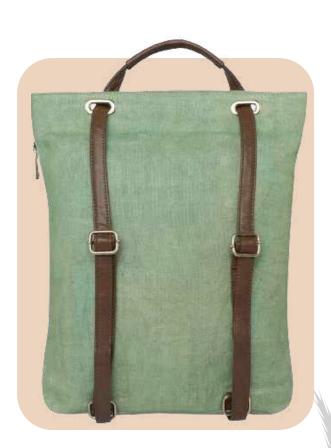

# Hemp 2 in 1 Backpack

**COLOURS** 

- 1 Main Compartment, 1 Front Zipper pocket, 1 Back pocket for Mobile and Accessories.
- Adjustable strap, allowing you to find the perfect fit for your unique style and body.
- Dimensions: 11x7.5 Inches(27.9x19.05cms)