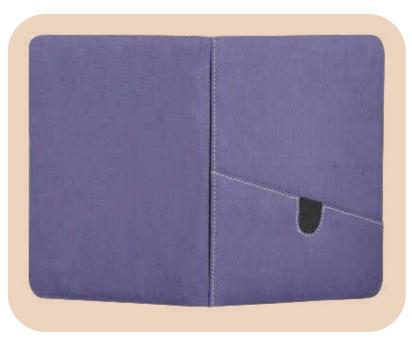

# Hemp Laptop Sleeve

- 160 Pages Non-Dated Diary
- Eco-Friendly and Sustainable
- Dimensions: A5 Size, 8.3x5.8Inches (21x14.85cms)

- 160 Pages Non-Dated Diary
- Outside pocket makes it convenient to keep accessories.
- Dimensions: A5 Size, 8.3x5.8Inches (21x14.85cms)

- 160 Pages Non-Dated Diary
- Outside pocket makes it convenient to keep accessories.
- Dimensions: A5 Size, 8.3x5.8Inches (21x14.85cms)

- 160 Pages Non-Dated Diary
- Washable cover
- Dimensions: A5 Size, 8.3x5.8Inches (21x14.85cms)