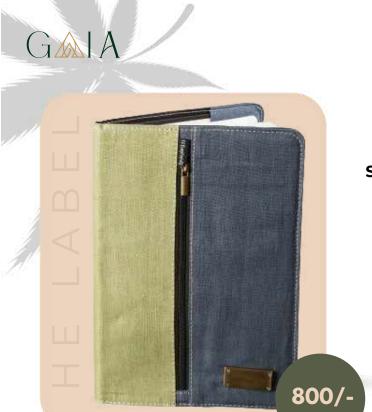

# Hemp Card Holder

- Compact and Lightweight
- Adjustable Strap
- Dimensions: 4x2.5 Inches