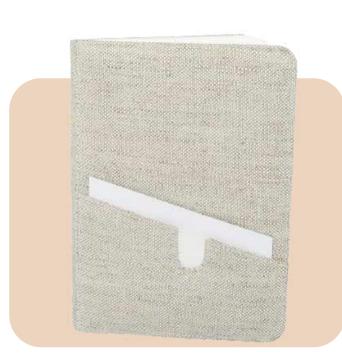

- 160 Pages Non-Dated Diary
- Outside pocket makes it convenient to keep accessories.
- Dimensions: A5 Size, 8.3x5.8Inches (21x14.85cms)

- 160 Pages Non-Dated Diary
- Washable cover
- Dimensions: A5 Size, 8.3x5.8Inches (21x14.85cms)

- 160 Pages Non-Dated Diary.
- Reusable cover
- Washable cover
- Dimensions: A5 Size, 8x5.7 Inches (20.32x14.47cms)

- Minimalist Design
- Compact and Lightweight
- Dimensions: 5.5x4 Inches (13x10 cms)