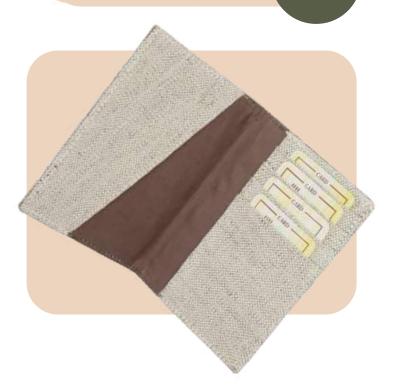

# Hemp Passport Holder

- Minimalist Design
- Compact and Lightweight
- Dimensions: 5.5x4 Inches (13x10 cms)

700/-

# Hemp Passport Holder

- Compact design
- Magnetic shut closure
- Dimensions: 4x2.5 Inches (10x6 cm)

- Compact design
- Magnetic shut closure
- Dimensions: 4x2.5 Inches (10x6 cm)

- Minimalist Design
- Compact and Lightweight
- 3 card slots
- Dimensions: 5.5x4 Inches (13x10 cms)