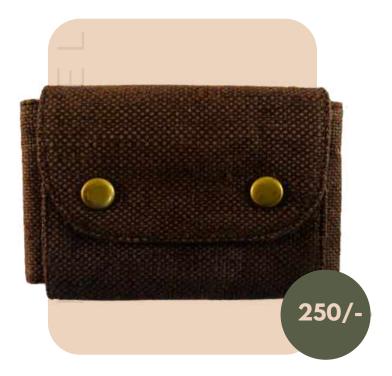

# Hemp Card Holder

- Compact and Lightweight
- Adjustable Strap
- Dimensions: 4x2.5 Inches