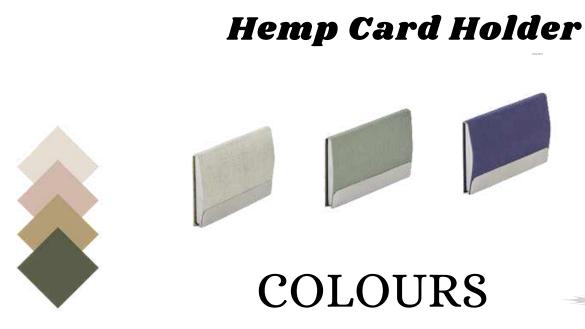

# Hemp Card Holder

- Compact and Lightweight
- Adjustable Strap
- Dimensions: 4x2.5 Inches