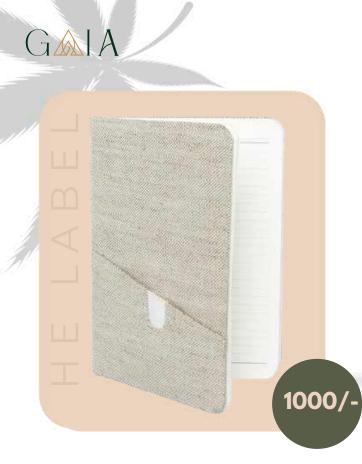

# Hemp Laptop Sleeve

- 160 Pages Non-Dated Diary
- Eco-Friendly and Sustainable
- Dimensions: A5 Size, 8.3x5.8Inches (21x14.85cms)

- 160 Pages Non-Dated Diary
- Outside pocket makes it convenient to keep accessories.
- Dimensions: A5 Size, 8.3x5.8Inches (21x14.85cms)

- 160 Pages Non-Dated Diary
- Outside pocket makes it convenient to keep accessories.
- Dimensions: A5 Size, 8.3x5.8Inches (21x14.85cms)

- 160 Pages Non-Dated Diary
- Washable cover
- Dimensions: A5 Size, 8.3x5.8Inches (21x14.85cms)