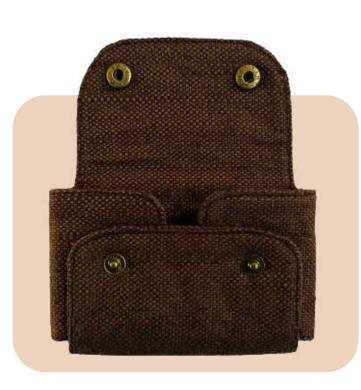

# Hemp Keychain

- Compact and Lightweight
- Multiple Pockets for Documents and Accessories.
- Dimensions: 8.7x4.5 Inches