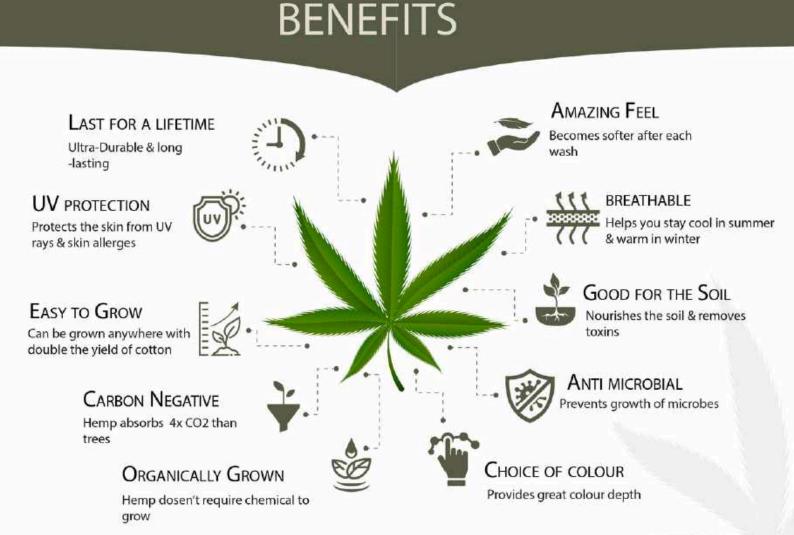

### WHAT IS **H**\***MP** ??

Hemp is a type of textile that is made using the strongest natural fibre in the world with a very fast rate of growth, requiring less water and pesticide free cultivation. Hemp is also naturally resistant to mold, mildew, and UV light, making it ideal for use as a fabric in apparels, laptop bags and accessories. Join the Label Gaia revolution and empower lakhs of artisans to make this planet a Green place to live!