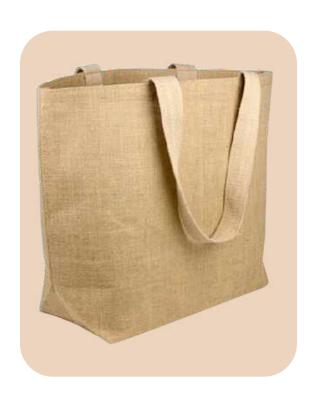

t and Lightweight
- 2 card slots
- Dimensions: 4.3x3 Inches (10x7 cms)







# Hemp Card Holder













- Compact and Lightweight
- Adjustable Strap
- Dimensions: 4x2.5 Inches







# GAIA





# Specifications:

- Compact and Lightweight
- Eco-Friendly
- Dimensions: 2.5x1.1 Inches





# Hemp Keychain



















- Compact and Lightweight
- Multiple Pockets for Documents and Accessories.
- Dimensions: 8.7x4.5 Inches





# Hemp Passport Holder



















- Compact and Lightweight
- Minimalist Design
- Dimensions: 4x2.7 Inches





# Hemp Card Holder









- Compact and Lightweight
- Minimalist Design
- Dimensions: 4.2 x 2.7 Inches





# Hemp Card Holder



















- Eco-Friendly
- Reusable
- Bio-Degradable
- Recyclable
- Customization as per requirement







Jute Bag







- Eco-Friendly
- Reusable
- Bio-Degradable
- Recyclable
- Customization as per requirement







Cotton Canvas Tote Bag





THE LABEL



www.thelabelgaia.com