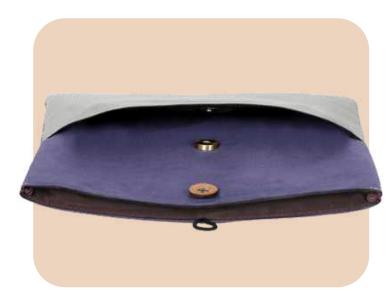

# Hemp Cross Body Bag

- Tailored to fit 14-inch laptops snugly, ensuring your device is well-protected without compromising on style.
- The sleeve's design, combining natural hemp and subtle white lines, evokes a primitive and timeless aesthetic.
- Dimensions: 15.5x11 Inches

# Hemp Laptop Sleeve

- Specifications: Tailored to fit 14-inch laptops snugly, ensuring your device is well-protected without compromising on style.
- The sleeve's design combining Sage and Indigo evokes a primitive and timeless aesthetic.
- Dimensions: 15.5x11 Inches