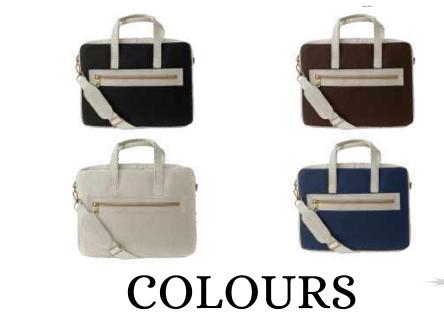

# Hemp Laptop Bag

- The bag features 1 Main compartment, 2
  Side compartments for accessories.
  Adjustable Padded Shoulder Straps, Sturdy grab handles.
- Dimensions: 16x10 Inches (40x26 cm)