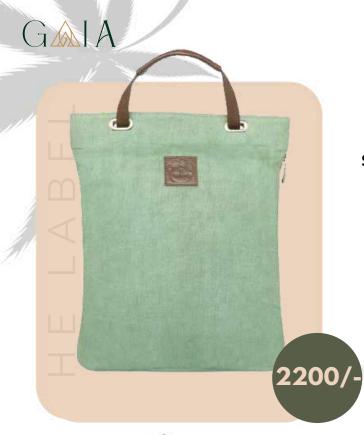

ustable shoulder strap.
- Dimensions: 14x11 Inches (36x28 cm)













- The bag features 1 main compartment with 1 Front organizer compartment for accessories and a trolley strap. The detachable and adjustable shoulder strap.
- Dimensions: 14x11 Inches (36x28 cm)





# Hemp Laptop Bag









- The bag features 1 main compartment with padded laptop compartent, 1 compartment for Documents and accessories, 2 pockets for stationary, 1 Front Organiser compartment for accessories and 1 trolley strap.
- Dimensions: 14x11 Inches (36x28 cm)





# Hemp Laptop Bag











- The bag features 1 Main compartment, 2
  Side compartments for accessories.
  Adjustable Padded Shoulder Straps, Sturdy grab handles.
- Dimensions: 16x10 Inches (40x26 cm)





# Hemp Duffle Bag







**COLOURS** 







- Features a spacious main compartment, one laptop compartment and one small zipper pocket with a main zippered closure.
- Multi purpose Carrying ways- can be carried as backpack or single shoulder bag.
- Dimensions:13x4.5x15(33.02x11.43x38.1cms)





# Hemp 2 in 1 Backpack











**COLOURS** 





- 1 Main Compartment, 1 Front Zipper pocket, 1 Back pocket for Mobile and Accessories.
- Adjustable strap, allowing you to find the perfect fit for your unique style and body.
- Dimensions: 11x7.5 Inches(27.9x19.05cms)





# Hemp Cross Body Bag









- Tailored to fit 14-inch laptops snugly, ensuring your device is well-protected without compromising on style.
- The sleeve's design, combining natural hemp and subtle white lines, evokes a primitive and timeless aesthetic.
- Dimensions