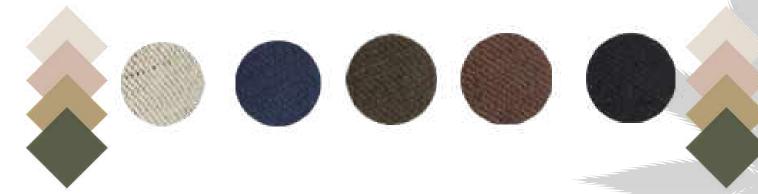

# Hemp Laptop Sleeve

- Specifications: Tailored to fit 14-inch laptops snugly, ensuring your device is well-protected without compromising on style.
- The sleeve's design combining Sage and Indigo evokes a primitive and timeless aesthetic.
- Dimensions: 15.5x11 Inches