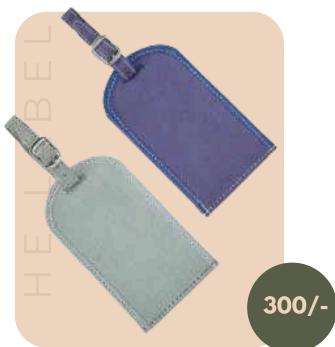

# Hemp Keychain

- Compact and Lightweight
- Multiple Pockets for Documents and Accessories.
- Dimensions: 8.7x4.5 Inches