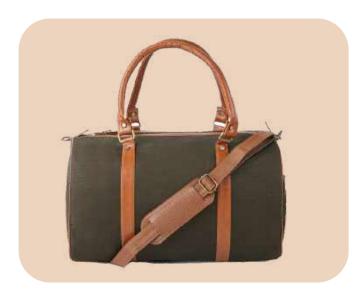

# Hemp Duffle Bag

**COLOURS** 

- Features a spacious main compartment, one laptop compartment and one small zipper pocket with a main zippered closure.
- Multi purpose Carrying ways- can be carried as backpack or single shoulder bag.
- Dimensions:13x4.5x15(33.02x11.43x38.1cms)