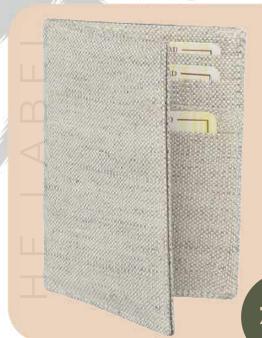

# Hemp Passport Holder

- Compact and Lightweight
- Minimalist Design
- Dimensions: 4x2.7 Inches