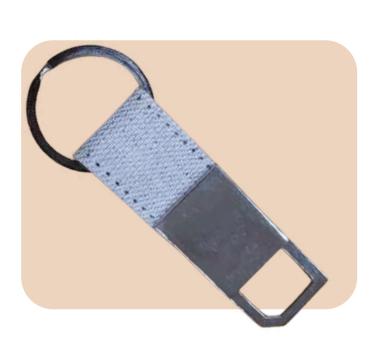

# Specifications:

- Compact and Lightweight
- Eco-Friendly
- Dimensions: 2.5x1.1 Inches