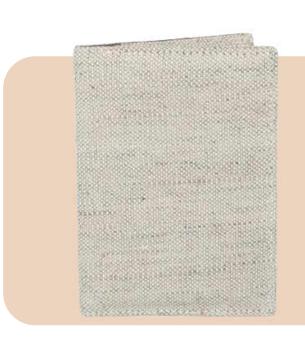

# Hemp Passport Holder

- Compact and Lightweight
- Minimalist Design
- Dimensions: 4x2.7 Inches