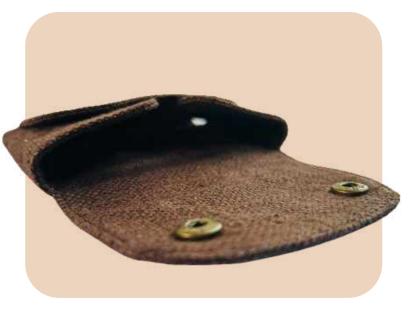

# Hemp Card Holder

- Compact and Lightweight
- Adjustable Strap
- Dimensions: 4x2.5 Inches