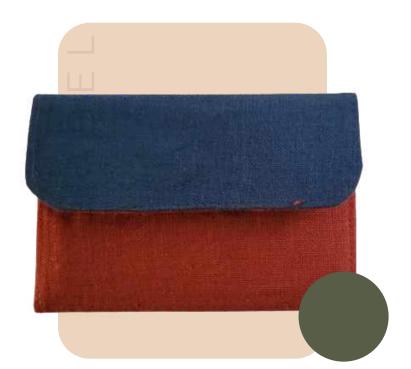

# Hemp Passport Holder

- Compact and Lightweight
- Minimalist Design
- Dimensions: 4x2.7 Inches