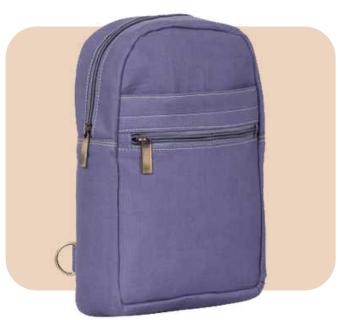

# Hemp 2 in 1 Backpack

**COLOURS** 

- 1 Main Compartment, 1 Front Zipper pocket, 1 Back pocket for Mobile and Accessories.
- Adjustable strap, allowing you to find the perfect fit for your unique style and body.
- Dimensions: 11x7.5 Inches(27.9x19.05cms)