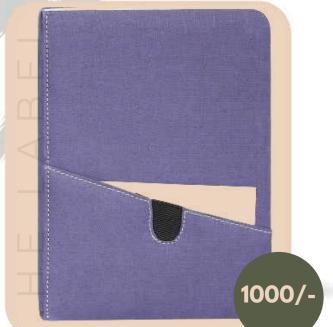

# Hemp Laptop Sleeve

- 160 Pages Non-Dated Diary
- Eco-Friendly and Sustainable
- Dimensions: A5 Size, 8.3x5.8Inches (21x14.85cms)

- 160 Pages Non-Dated Diary
- Outside pocket makes it convenient to keep accessories.
- Dimensions: A5 Size, 8.3x5.8Inches (21x14.85cms)

- 160 Pages Non-Dated Diary
- Outside pocket makes it convenient to keep accessories.
- Dimensions: A5 Size, 8.3x5.8Inches (21x14.85cms)

- 160 Pages Non-Dated Diary
- Washable cover
- Dimensions: A5 Size, 8.3x5.8Inches (21x14.85cms)