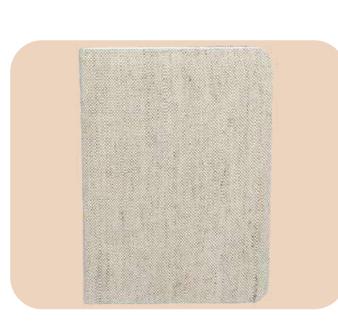

# Hemp Laptop Sleeve

- 160 Pages Non-Dated Diary
- Eco-Friendly and Sustainable
- Dimensions: A5 Size, 8.3x5.8Inches (21x14.85cms)

- 160 Pages Non-Dated Diary
- Outside pocket makes it convenient to keep accessories.
- Dimensions: A5 Size, 8.3x5.8Inches (21x14.85cms)

- 160 Pages Non-Dated Diary
- Outside pocket makes it convenient to keep accessories.
- Dimensions: A5 Size, 8.3x5.8Inches (21x14.85cms)

- 160 Pages Non-Dated Diary
- Washable cover
- Dimensions: A5 Size, 8.3x5.8Inches (21x14.85cms)

- 160 Pages Non-Dated Diary.
- Reusable cover
- Washable cover
- Dimensions: A5 Size, 8x5.7 Inches (20.32x14.47cms)

- Minimalist Design
- Compact and Lightweight
- Dimensions: 5.5x4 Inches (13x10 cms)