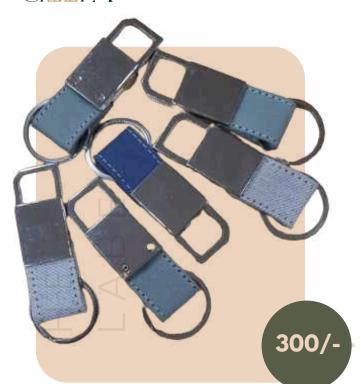

# Hemp Keychain

- Compact and Lightweight
- Multiple Pockets for Documents and Accessories.
- Dimensions: 8.7x4.5 Inches