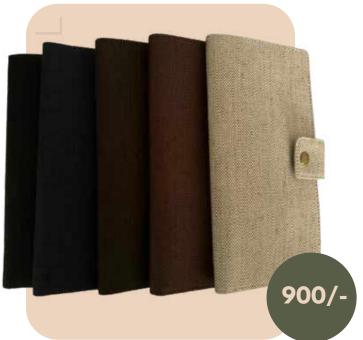

# Hemp Passport Holder

- Compact and Lightweight
- Minimalist Design
- Dimensions: 4x2.7 Inches