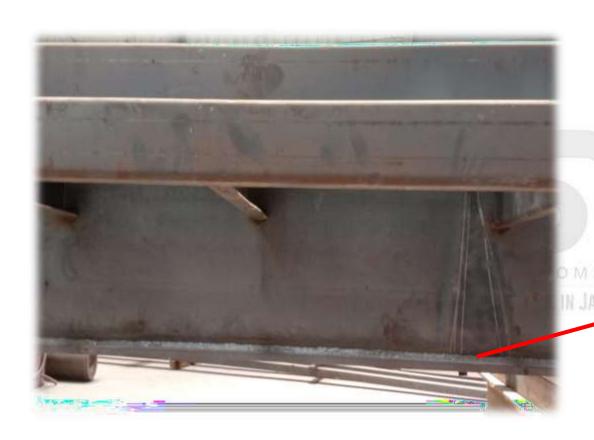

### **Assy. Fabricated Beam**

- 1. Estimated weight -710 kg.
- 2.Material Grade E350
- 3. Thk. Of Material-16 mm/10 mm/8 mm

Welding Bead Approx. 7 mm

### **Fabricated Beam Certified Through NABL Lab as Per EN ISO 5173**

|                                                    |                                                           |                                                                                                                                                                           |                          |                              | Franchis 4407 |
|----------------------------------------------------|-----------------------------------------------------------|---------------------------------------------------------------------------------------------------------------------------------------------------------------------------|--------------------------|------------------------------|---------------|
|                                                    |                                                           | T                                                                                                                                                                         | EST REPORT               |                              |               |
| JOB ID -                                           |                                                           | [AAC/T:30-25/0599                                                                                                                                                         |                          |                              |               |
| CLH NO.                                            |                                                           | 76.1211001000063                                                                                                                                                          | 3.07                     |                              |               |
| Tant Report No.                                    |                                                           | AAC72830/06/3192                                                                                                                                                          |                          | Forward Duty:                | 39-09-2028    |
| Sweple Received Date:                              |                                                           | 29-06-2620                                                                                                                                                                |                          | Taxting Date:                | 30-06-2020    |
| Commercial Security Security                       |                                                           | ASS, Enterprises Limited  101-12-6-15, Place - V. Ley Andre Seal (ISC)  101-12-5, Place - V. Ley Andre Seal  101-14-14-14-15, Place - V. Ley Andre Seal  1-Section 4011-9 |                          | ADC-NEA                      | (4)           |
|                                                    |                                                           | Satisfica N                                                                                                                                                               | o. Office Wolded Se      | mede                         | - Contract of |
|                                                    |                                                           | But No ASLE                                                                                                                                                               | 1947(25-21   Date        | 29/06/2020                   |               |
| To it will                                         | ed that partyre has                                       | THE PERSON AND THE RES                                                                                                                                                    |                          |                              |               |
|                                                    |                                                           | MEX                                                                                                                                                                       | BIANICAL TES             | I .                          |               |
| N m.                                               | Total<br>Method                                           | Farameter                                                                                                                                                                 | Othervel<br>Reading      | Z                            |               |
| j.                                                 | EN 060 /<br>1173 - 2018                                   | Send Yes.                                                                                                                                                                 | Serple PASS              | GIV                          | Town          |
| point para<br>The report<br>NAS Auto<br>Time Texts | season Type M.S.<br>shall not be open<br>open Auto Charte | ed not be published on all<br>National Auto Clarks<br>should count in fail and                                                                                            | ther too williant motion | ner pillere<br>recensis firm | es,           |