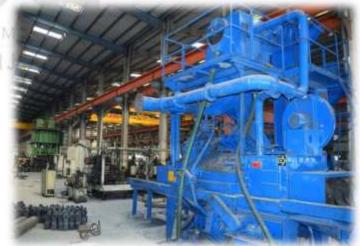

### **Key Resources**

- HR & CR Coil to Sheet Cut-To-Length Machines Processing capabilities from 0.17mm to 25mm Thick Coils.
- **EOT Cranes** up to 35Mt for handling of heavy materials with ease.
- Messer CNC Oxy Cutting Machine that can cut up to 150mm Thick Plates.
- In-House Fabrication Shop consisting of Qualified welders capable to fabricating in 6Gs,
  2Nos Presses up to 800T, 300T Break Presses, Shot Blasting Machine, Automated SAW
  Welding Line, 6KW CNC Lazer Cutting Machine by Messers, 9Mtr Long CNC Press Brake
  by Energy Mission, etc.
- In-House Design team.
- Fully Built Tool-Room that caters to our prototyping & also caters to our in-house spare parts requirement.
- A strong and stringent Quality Team having experience of more than 25 years