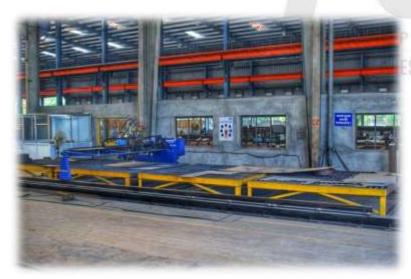

*Key Resources**

- HR & CR Coil to Sheet Cut-To-Length Machines Processing capabilities from 0.17mm to 25mm Thick Coils.
- **EOT Cranes** up to 35Mt for handling of heavy materials with ease.
- Messer CNC Oxy Cutting Machine that can cut up to 150mm Thick Plates.
- In-House Fabrication Shop consisting of Qualified welders capable to fabricating in 6Gs,
  2Nos Presses up to 800T, 300T Break Presses, Shot Blasting Machine, Automated SAW
  Welding Line, 6KW CNC Lazer Cutting Machine by Messers, 9Mtr Long CNC Press Brake
  by Energy Mission, etc.
- In-House Design team.
- Fully Built Tool-Room that caters to our prototyping & also caters to our in-house spare parts requirement.
- A strong and stringent Quality Team having experience of more than 25 years



## **Manufacturing Facility**











### **Assy. Fabricated Beam**



- 1. Estimated weight -710 kg.
- 2.Material Grade E350
- 3. Thk. Of Material-16 mm/10 mm/8 mm

Welding Bead Approx. 7 mm



### **Fabricated Beam Certified Through NABL Lab as Per EN ISO 5173**





|                                                    |                                                           |                                                                                                                                                                           |                          |                              | Franchis 4407 |
|----------------------------------------------------|-----------------------------------------------------------|---------------------------------------------------------------------------------------