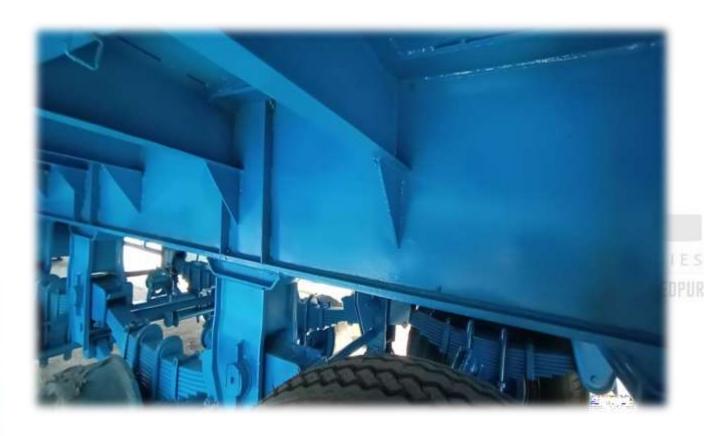

### **Assy. Fabricated Beam**

- 1. Estimated weight -710 kg.
- 2.Material Grade E350
- 3. Thk. Of Material-16 mm/10 mm/8 mm

Welding Bead Approx. 7 mm

### **Fabricated Beam Certified Through NABL Lab as Per EN ISO 5173**

|                                                    |                                                           |                                                                                                                                                                           |                          |                              | Franchis 4407 |
|----------------------------------------------------|-----------------------------------------------------------|---------------------------------------------------------------------------------------------------------------------------------------------------------------------------|--------------------------|------------------------------|---------------|
|                                                    |                                                           | T                                                                                                                                                                         | EST REPORT               |                              |               |
| JOB ID -                                           |                                                           | [AAC/T:30-25/0599                                                                                                                                                         |                          |                              |               |
| CLH NO.                                            |                                                           | 76.1211001000063                                                                                                                                                          | 3.07                     |                              |               |
| Tant Report No.                                    |                                                           | AAC72830/06/3192                                                                                                                                                          |                          | Forward Duty:                | 39-09-2028    |
| Sweple Received Date:                              |                                                           | 29-06-2620                                                                                                                                                                |                          | Taxting Date:                | 30-06-2020    |
| Commercial Security Security                       |                                                           | ASS, Enterprises Limited  101-12-6-15, Place - V. Ley Andre Seal (ISC)  101-12-5, Place - V. Ley Andre Seal  101-14-14-14-15, Place - V. Ley Andre Seal  1-Section 4011-9 |                          | ADC-NEA                      | (4)           |
|                                                    |                                                           | Satisfica N                                                                                                                                                               | o. Office Wolded Se      | mede                         | - Contract of |
|                                                    |                                                           | But No ASLE                                                                                                                                                               | 1947(25-21   Date        | 29/06/2020                   |               |
| To it will                                         | ed that partyre has                                       | THE PERSON AND THE RES                                                                                                                                                    |                          |                              |               |
|                                                    |                                                           | MEX                                                                                                                                                                       | BIANICAL TES             | I .                          |               |
| N m.                                               | Total<br>Method                                           | Farameter                                                                                                                                                                 | Othervel<br>Reading      | Z                            |               |
| j.                                                 | EN 060 /<br>1173 - 2018                                   | Send Yes.                                                                                                                                                                 | Serple PASS              | GIV                          | Town          |
| point para<br>The report<br>NAS Auto<br>Time Texts | season Type M.S.<br>shall not be open<br>open Auto Charte | ed not be published on all<br>National Auto Clarks<br>should count in fail and                                                                                            | ther too williant motion | ner pillere<br>recensis firm | es,           |