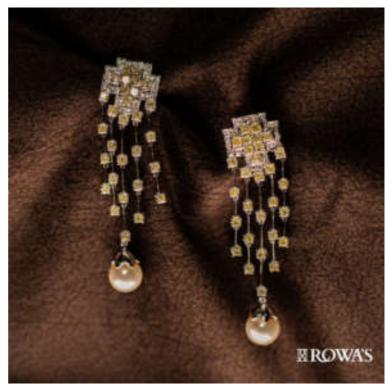

# TATTLER'S PLAY

Gold- 17.67 gms
Diamonds- 0.23 cts
Fancy yellow Radiant cut 4.97 cts

Tell the Tattlers tale. This exuberantly handcrafted 4.97 CTS fancy light yellow radiant cut diamond earring also includes round brilliant cut white diamonds crafted in 18kt gold..