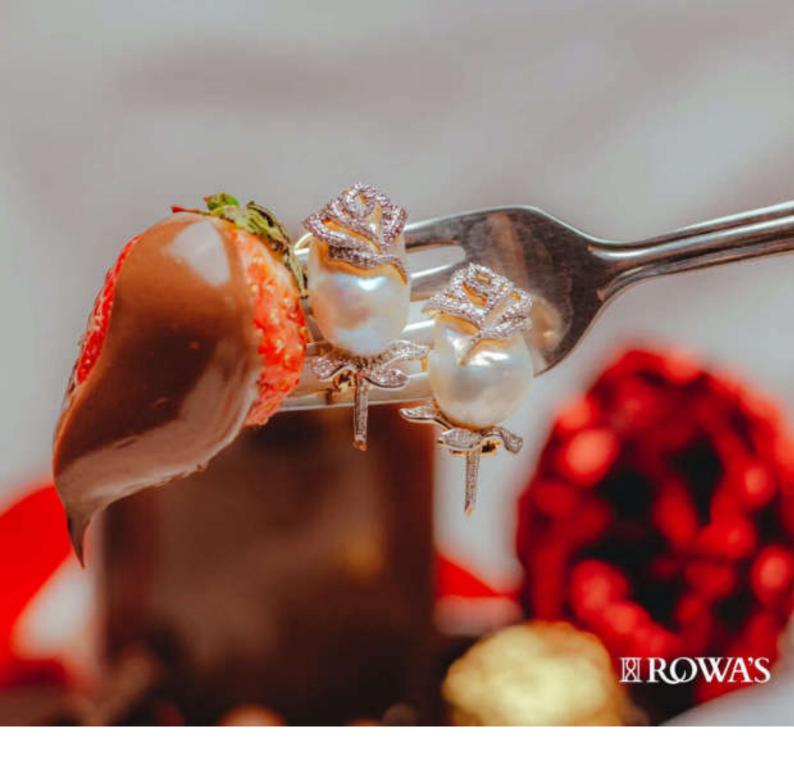

### LOVE SPARK EARRINGS

Love is all you need to be sparkly and chic

Gold- 8.9 gms Diamonds- 0.53 cts Baroque Pearls

### **BLUSH EARRINGS**

A perfect blend of feminity, sweet and romance

Gold- 11 gms Diamonds- 1.54 cts Baroque Pearls