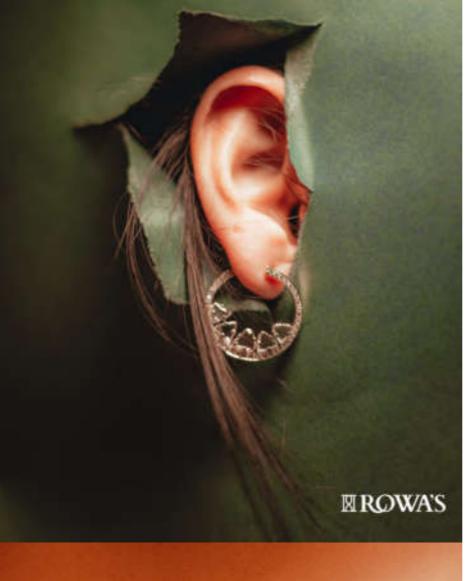

# CLIQUE

-Be the part

The hardest part of being in a clique is staying in it."

Finely made in 18kt gold and encrusted with diamonds..

### SUGAR RUSH

Indulge in the height of grace and drama with our exquisite jewellery collection, fit for the stars..