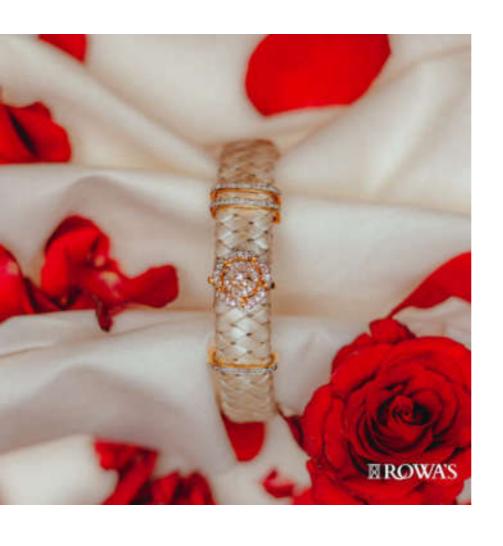

# KNOCKOUT BRACELETS

Black and Beige

Perfectly imperfect love.

Made using vegan leather belts

Gold- 5.54 gms Diamonds- 0.51 cts