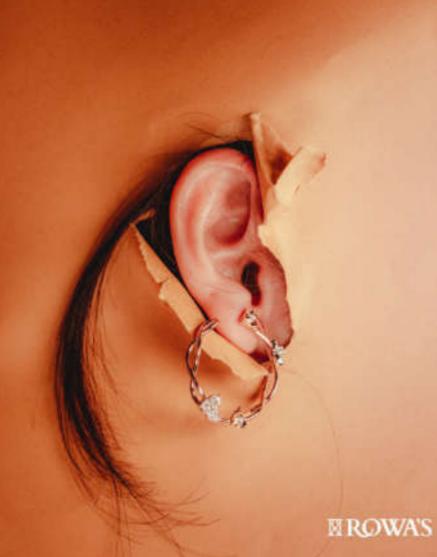

# CLIQUE

-Be the part

The hardest part of being in a clique is staying in it."

Finely made in 18kt gold and encrusted with diamonds..

### PILE ON

Unconventional and bold, our collection is for those who march to the beat of their own drum..

ROWA'S 29