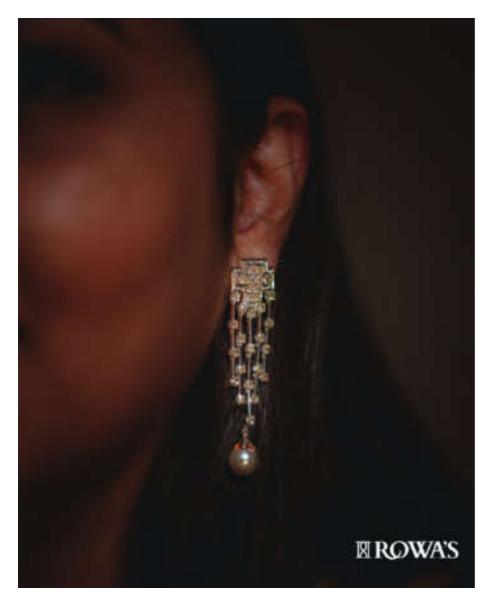

# TATTLER'S PLAY

Gold- 17.67 gms
Diamonds- 0.23 cts
Fancy yellow Radiant cut 4.97 cts

Tell the Tattlers tale. This exuberantly handcrafted 4.97 CTS fancy light yellow radiant cut diamond earring also includes round brilliant cut white diamonds crafted in 18kt gold..