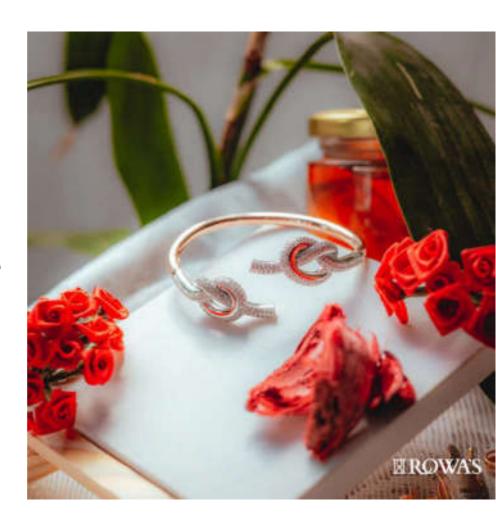

# LOVE KNOT BRACELET

Too tangled to be taken apart.

Gold- 18.99 gms Diamonds- 2.66cts