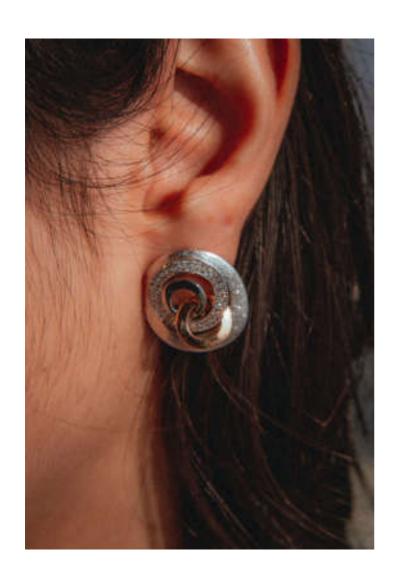

### CIRCLE OF LIFE

As one chapter closes, a new adventure unfolds..

Finely made in 18KT gold, the beautifully engraved 'Circle of Life' is an excellent piece of everyday jewellery..

**MROWA'S** 