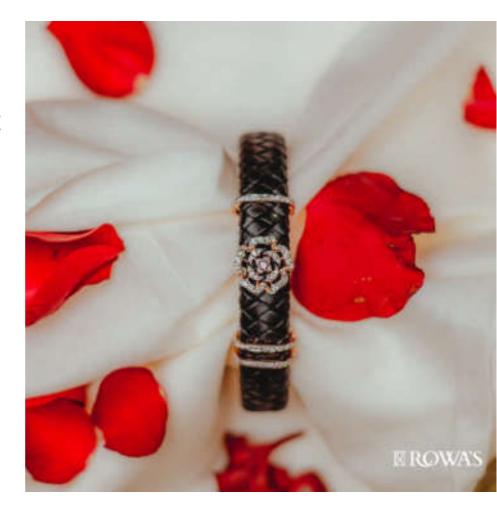

# KNOCKOUT BRACELETS

Black and Beige

Perfectly imperfect love.

Made using vegan leather belts

Gold- 5.54 gms Diamonds- 0.51 cts