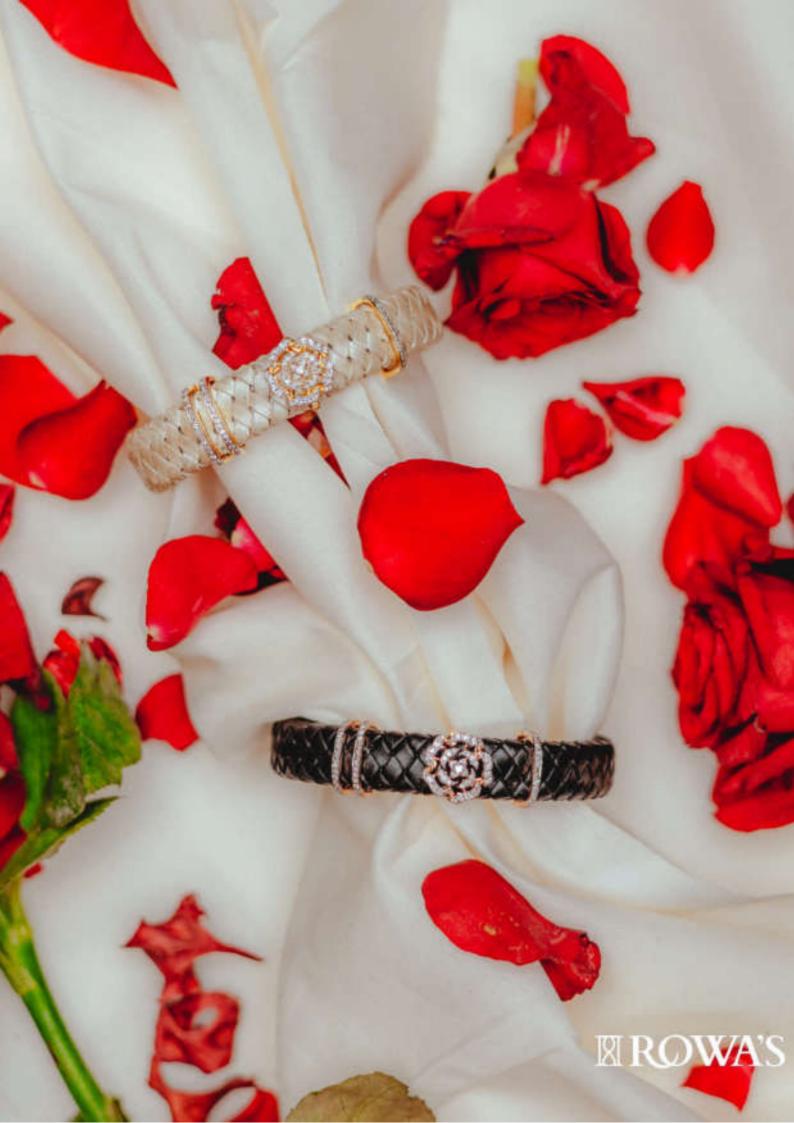

# KNOCKOUT BRACELETS

Black and Beige

Perfectly imperfect love.

Made using vegan leather belts

Gold- 5.54 gms Diamonds- 0.51 cts