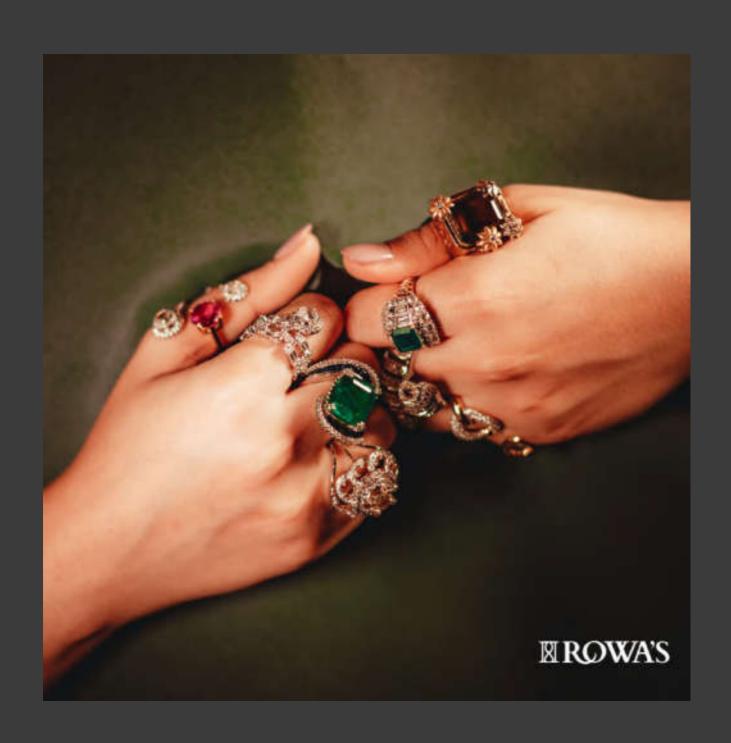

### **ROWA'S JEWELS BY RITUU B JHAVERI**

ROWA'S JEWELS by Rituu Jhaveri are designs patterned and influenced by the golden ratio with finesse and symmetry. Imbued with the essence of India, each creation reflects her passion for crafting pieces that accentuate the individuality of the wearer. Which is why each ornament is classic, yet contemporary; expressive, yet intuitive: and stylish without overwhelming the personality of those whom it adorns.