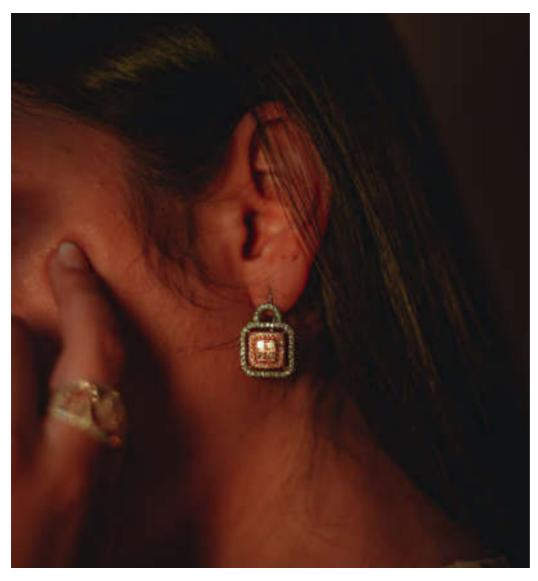

# PETITE CUSHION EARRING

Gold- 8.08 gms Diamonds- 1.5 cts Fancy yellow Radiant cut -1.23 cts

Little but fierce..

# TATTLER'S PLAY

Gold- 17.67 gms
Diamonds- 0.23 cts
Fancy yellow Radiant cut 4.97 cts

Tell the Tattlers tale. This exuberantly handcrafted 4.97 CTS fancy light yellow radiant cut diamond earring also includes round brilliant cut white diamonds crafted in 18kt gold..