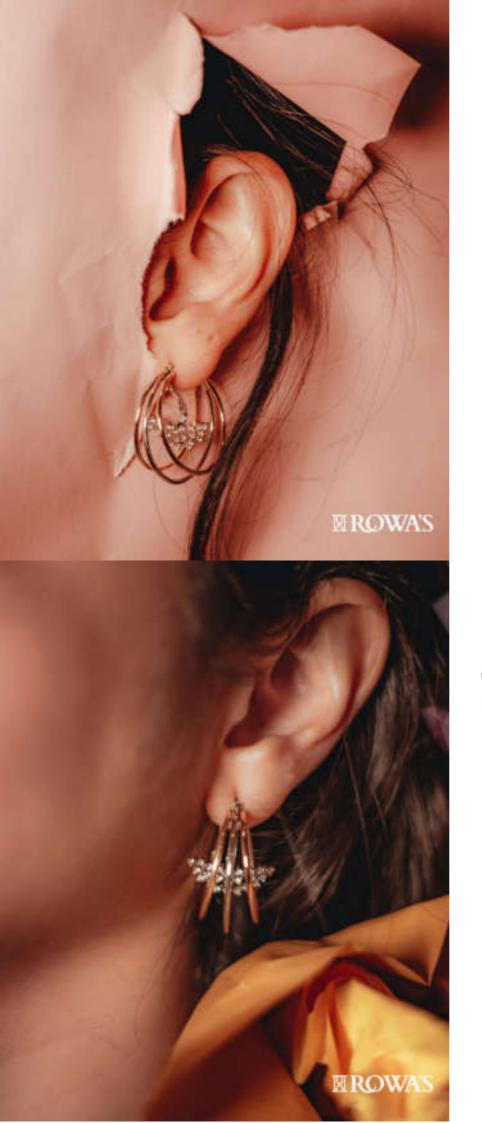

# CLIQUE

-Be the part

The hardest part of being in a clique is staying in it."

Finely made in 18kt gold and encrusted with diamonds..

### **STELLAR**

Elevate your style with the timeless elegance of our exquisite jewellery..