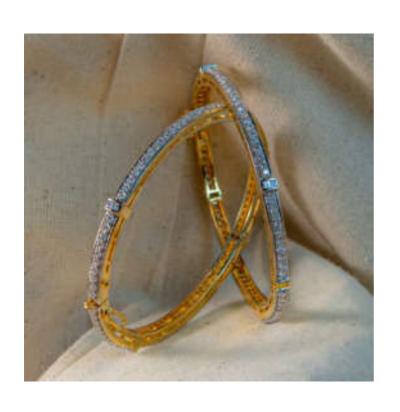

# LOVE KNOT BRACELET

Too tangled to be taken apart.

Gold- 18.99 gms Diamonds- 2.66cts