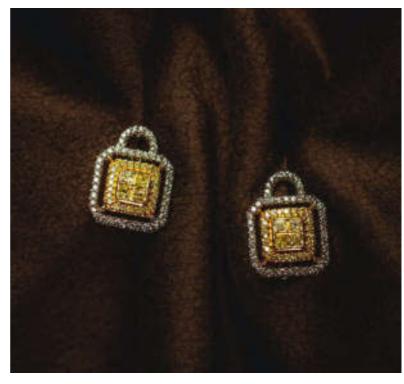

# PETITE CUSHION EARRING

Gold- 8.08 gms Diamonds- 1.5 cts Fancy yellow Radiant cut -1.23 cts

Little but fierce..