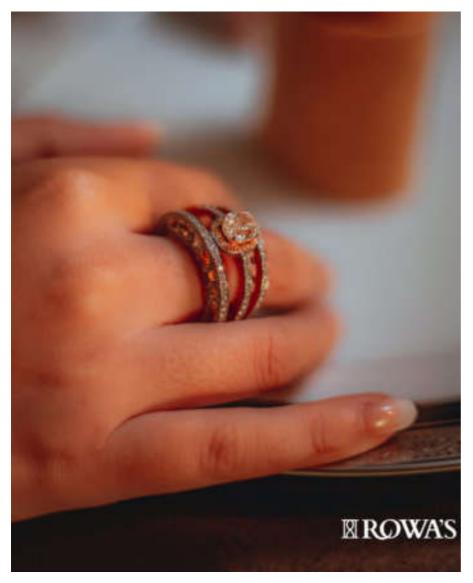

# CLIQUE

-Be the part

The hardest part of being in a clique is staying in it."

Finely made in 18kt gold and encrusted with diamonds..