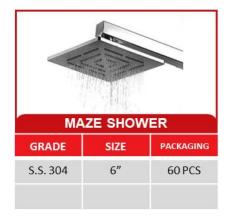

## SHOWERS AND ARMS

| 12" 15"  | 18" 24"             |
|----------|---------------------|
|          | RECTANGLE           |
| CATEGORY | MASTER<br>PACKAGING |
| NORMAL   | 50 PCS              |
| BRASS    | 50 PCS              |