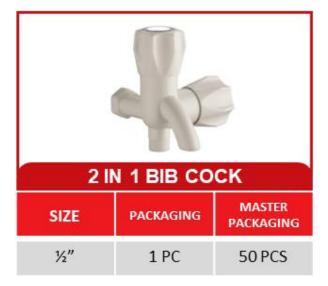

## MANUFACTURERS & IMPORTERS OF: PVC BIBCOCK - PVC BALL VALVE - OVERHEAD SHOWER - UPVC CLIP



# **COCK SERIES**













# **COCK SERIES**













## SHOWERS AND ARMS

| 12" 15"  | 18" 24"             |
|----------|---------------------|
|          | RECTANGLE           |
| CATEGORY | MASTER<br>PACKAGING |
| NORMAL   | 50 PCS              |
| BRASS    | 50 PCS              |

|                        |                    | )       |
|------------------------|--------------------|---------|
| SHOWER TUBE (FLEXIBLE) |                    |         |
| GRADE SIZE PACKAGING   |                    |         |
| MEDIUM (S.S.)          | 1 MTR & 1.5<br>MTR | 150 PCS |
| HEAVY (S.S.)           | 1 MTR & 1.5<br>MTR | 100 PCS |

| 9" 12" 15                    | " 18" 24" |  |
|------------------------------|-----------|--|
| SHOWER ARM SQUARE            |           |  |
| CATEGORY MASTER<br>PACKAGING |           |  |
|