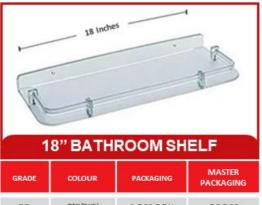

## **UNBREAKABLE SERIES**

| GRADE | COLOUR                    | PACKAGING | PACKAGING |
|-------|---------------------------|-----------|-----------|
| PP    | PINK/BLUE/<br>GREEN/CLEAR | 3 PCS SET | 72 PCS    |
| UB    | TRANSPARENT               | 3 PCS SET | 36 PCS    |

| РР | PINK/BLUE/<br>GREEN/CLEAR | 2 PCS BOX | 38 PCS |
|----|---------------------------|-----------|--------|
| UB | TRANSPARENT               | 2 PCS BOX | 38 PCS |
| UB | TRANSPARENT               | 2 PCS BOX | 38 PCS |