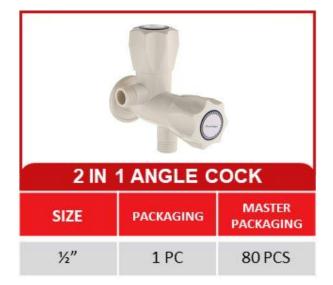

## MANUFACTURERS & IMPORTERS OF: PVC BIBCOCK - PVC BALL VALVE - OVERHEAD SHOWER - UPVC CLIP



# **COCK SERIES**













# **COCK SERIES**













## SHOWERS AND ARMS

| 12" 15"  | 18" 24"             |
|----------|---------------------|
|          | RECTANGLE           |
| CATEGORY | MASTER<br>PACKAGING |
| NORMAL   | 50 PCS              |
| BRASS    | 50 PCS              |

|                        |                    | )       |
|------------------------|--------------------|---------|
| SHOWER TUBE (FLEXIBLE) |                    |         |
| GRADE SIZE PACKAGING   |                    |         |
| MEDIUM (S.S.)          | 1 MTR & 1.5<br>MTR | 150 PCS |
| HEAVY (S.S.)           | 1 MTR & 1.5<br>MTR | 100 PCS |

| 9" 12" 15                    | " 18" 24" |  |
|------------------------------|-----------|--|
| SHOWER ARM SQUARE            |           |  |
| CATEGORY MASTER<br>PACKAGING |