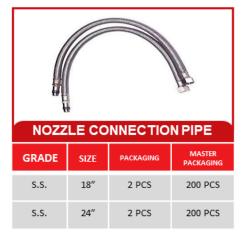

## **CONNECTION PIPE SERIES**

#### BRAIDED CONNECTION PIPE

| GRADE | SIZE | PACKAGING | MASTER<br>PACKAGING |
|-------|------|-----------|---------------------|
| S.S.  | 12″  | 2 PCS     | 200 PCS             |
| S.S.  | 18″  | 2 PCS     | 200 PCS             |
| S.S.  | 24″  | 2 PCS     | 200 PCS             |
| S.S.  | 30″  | 2 PCS     | 100 PCS             |
| S.S.  | 36″  | 2 PCS     | 100 PCS             |