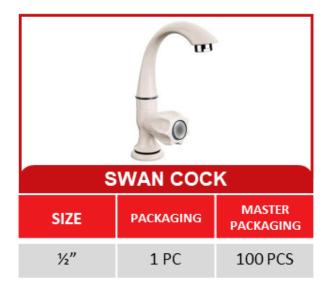

## MANUFACTURERS & IMPORTERS OF: PVC BIBCOCK - PVC BALL VALVE - OVERHEAD SHOWER - UPVC CLIP



# **COCK SERIES**













# **COCK SERIES**













## SHOWERS AND ARMS

| 12" 15"  | 18" 24"             |
|----------|---------------------|
|          | RECTANGLE           |
| CATEGORY | MASTER<br>PACKAGING |
| NORMAL   | 50 PCS              |
| BRASS    | 50 PCS              |

|                        |                    | )       |
|------------------------|--------------------|---------|
| SHOWER TUBE (FLEXIBLE) |                    |         |
| GRADE SIZE PACKAGING   |                    |         |
| MEDIUM (S.S.)          | 1 MTR & 1.5<br>MTR | 150 PCS |
| HEAVY (S.S.)           | 1 MTR & 1.5<br>MTR | 100 PCS |

| 9" 12" 15                    | " 18" 24" |  |
|------------------------------|-----------|--|
| SHOWER ARM SQUARE            |           |  |
| CATEGORY MASTER<br>PACKAGING |           |  |
|