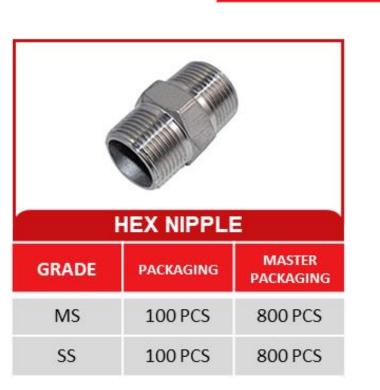

GING |
|------|-----------|---------------------|
| 1⁄2" | 100 PCS   | 4000 PCS            |
| 3⁄4″ | 100 PCS   | 2400 PCS            |
| 1″   | 100 PCS   | 1700 PCS            |
| 1 ¼" | 50 PCS    | 1000 PCS            |
| 1 ½" | 50 PCS    | 700 PCS             |
| 2"   | 25 PCS    | 500 PCS             |



| TAIWAN CLAMP |           |                     |
|--------------|-----------|---------------------|
| SIZE         | PACKAGING | MASTER<br>PACKAGING |
| 1⁄2″         | 200 PCS   | 2000 PCS            |
| 3∕₄″         | 200 PCS   | 2000 PCS            |
| 1"           | 200 PCS   | 2000 PCS            |
| 1 ¼"         | 100 PCS   | 1000 PCS            |
| 1 ½"         | 100 PCS   | 1000 PCS            |
| 2″           | 100 PCS   | 1000 PCS            |







## **NIPPLES SERIES**



ROSE®



## **FAUCET SERIES**





ROS

B®



| ABS HOOK                            |      |                       |
|-------------------------------------|------|-----------------------|
| GRADE PACKAGING MASTER<br>PACKAGING |      |                       |
|                                     |      | PACKAGING             |
| HEAVY                               | 1 PC | PACKAGING<br>1000 PCS |

## **CONNECTION PIPE SERIES**







#### BRAIDED CONNECTION PIPE

| GRADE | SIZE | PACKAGING | MASTER<br>PACKAGING |
|-------|------|-----------|---------------------|
| S.S.  | 12″  | 2 PCS     | 200 PCS             |
| S.S.  | 18″  | 2 PCS     | 200 PCS             |
| S.S.  | 24″  | 2 PCS     | 200 PCS             |
| S.S.  | 30″  | 2 PCS     | 100 PCS             |
| S.S.  | 36″  | 2 PCS