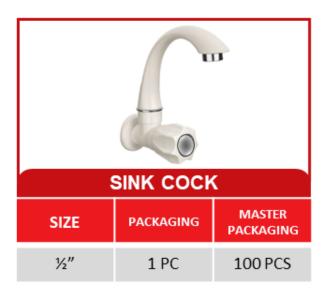

## MANUFACTURERS & IMPORTERS OF: PVC BIBCOCK - PVC BALL VALVE - OVERHEAD SHOWER - UPVC CLIP



# **COCK SERIES**













# **COCK SERIES**













## SHOWERS AND ARMS

| 12" 15"  | 18" 24"             |
|----------|---------------------|
|          | RECTANGLE           |
| CATEGORY | MASTER<br>PACKAGING |
| NORMAL   | 50 PCS              |
| BRASS    | 50 PCS              |

|                        |                    | )       |
|------------------------|--------------------|---------|
| SHOWER TUBE (FLEXIBLE) |                    |         |
| GRADE SIZE PACKAGING   |                    |         |
| MEDIUM (S.S.)          | 1 MTR & 1.5<br>MTR | 150 PCS |
| HEAVY (S.S.)           | 1 MTR & 1.5<br>MTR | 100 PCS |

| 9" 12" 15                    | " 18" 24" |  |
|------------------------------|-----------|--|
| SHOWER ARM SQUARE            |           |  |
| CATEGORY MASTER<br>PACKAGING |           |  |
|