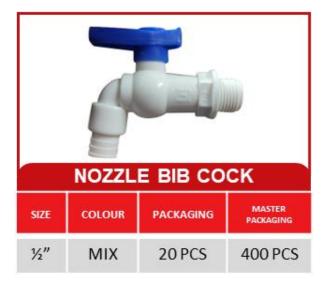

## MANUFACTURERS & IMPORTERS OF: PVC BIBCOCK - PVC BALL VALVE - OVERHEAD SHOWER - UPVC CLIP



# **COCK SERIES**













# **COCK SERIES**













## SHOWERS AND ARMS

| 12" 15"  | 18" 24"             |
|----------|---------------------|
|          | RECTANGLE           |
| CATEGORY | MASTER<br>PACKAGING |
| NORMAL   | 50 PCS              |
| BRASS    | 50 PCS              |

|                        |                    | )       |
|------------------------|--------------------|---------|
| SHOWER TUBE (FLEXIBLE) |                    |         |
| GRADE SIZE PACKAGING   |                    |         |
| MEDIUM (S.S.)          | 1 MTR & 1.5<br>MTR | 150 PCS |
| HEAVY (S.S.)           | 1 MTR & 1.5<br>MTR | 100 PCS |

| 9" 12" 15                    | " 18" 24" |  |
|------------------------------|-----------|--|
| SHOWER ARM SQUARE            |           |  |
| CATEGORY MASTER<br>PACKAGING |           |  |
|