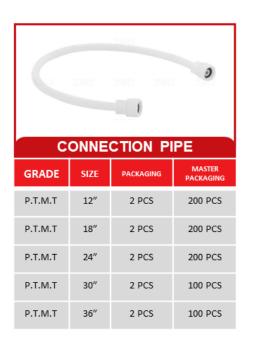

## **CONNECTION PIPE SERIES**

#### BRAIDED CONNECTION PIPE

| GRADE | SIZE | PACKAGING | MASTER<br>PACKAGING |
|-------|------|-----------|---------------------|
| S.S.  | 12″  | 2 PCS     | 200 PCS             |
| S.S.  | 18″  | 2 PCS     | 200 PCS             |
| S.S.  | 24″  | 2 PCS     | 200 PCS             |
| S.S.  | 30″  | 2 PCS     | 100 PCS             |
| S.S.  | 36″  | 2 PCS     | 100 PCS             |