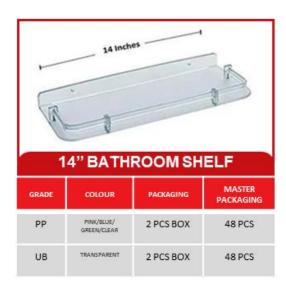

## **UNBREAKABLE SERIES**

| GRADE | COLOUR                    | PACKAGING | PACKAGING |
|-------|---------------------------|-----------|-----------|
| PP    | PINK/BLUE/<br>GREEN/CLEAR | 3 PCS SET | 72 PCS    |
| UB    | TRANSPARENT               | 3 PCS SET | 36 PCS    |

| РР | PINK/BLUE/<br>GREEN/CLEAR | 2 PCS BOX | 38 PCS |
|----|---------------------------|-----------|--------|
| UB | TRANSPARENT               | 2 PCS BOX | 38 PCS |
| UB | TRANSPARENT               | 2 PCS BOX | 38 PCS |