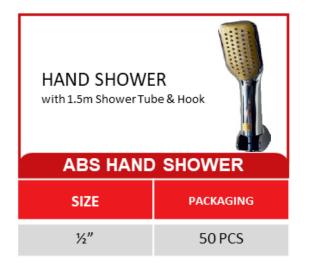

## **FAUCET SERIES**

ROS

B®

| ABS HOOK                            |      |                       |
|-------------------------------------|------|-----------------------|
| GRADE PACKAGING MASTER<br>PACKAGING |      |                       |
|                                     |      | PACKAGING             |
| HEAVY                               | 1 PC | PACKAGING<br>1000 PCS |