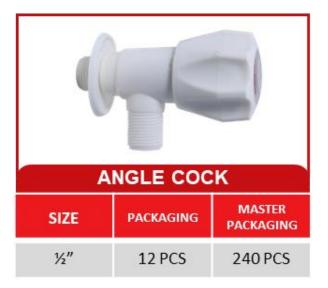

## MANUFACTURERS & IMPORTERS OF: PVC BIBCOCK - PVC BALL VALVE - OVERHEAD SHOWER - UPVC CLIP



# **COCK SERIES**













# **COCK SERIES**













## SHOWERS AND ARMS

| 12" 15"  | 18" 24"             |
|----------|---------------------|
|          | RECTANGLE           |
| CATEGORY | MASTER<br>PACKAGING |
| NORMAL   | 50 PCS              |
| BRASS    | 50 PCS              |

|                        |                    | )       |
|------------------------|--------------------|---------|
| SHOWER TUBE (FLEXIBLE) |                    |         |
| GRADE SIZE PACKAGING   |                    |         |
| MEDIUM (S.S.)          | 1 MTR & 1.5<br>MTR | 150 PCS |
| HEAVY (S.S.)           | 1 MTR & 1.5<br>MTR | 100 PCS |

| 9" 12" 15                    | " 18" 24" |  |
|------------------------------|-----------|--|
| SHOWER ARM SQUARE            |           |  |
| CATEGORY MASTER<br>PACKAGING |