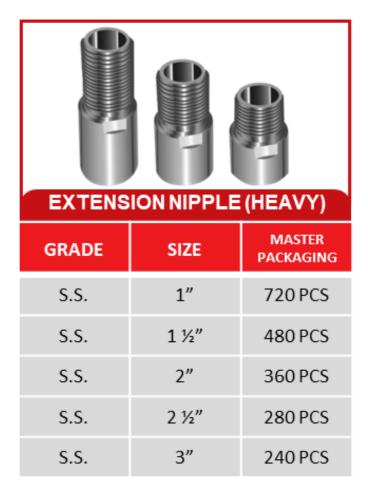

-----|-----------|---------------------|
| 1⁄2" | 100 PCS   | 4000 PCS            |
| 3⁄4″ | 100 PCS   | 2400 PCS            |
| 1″   | 100 PCS   | 1700 PCS            |
| 1 ¼" | 50 PCS    | 1000 PCS            |
| 1 ½" | 50 PCS    | 700 PCS             |
| 2"   | 25 PCS    | 500 PCS             |



| TAIWAN CLAMP |           |                     |
|--------------|-----------|---------------------|
| SIZE         | PACKAGING | MASTER<br>PACKAGING |
| 1⁄2″         | 200 PCS   | 2000 PCS            |
| 3∕₄″         | 200 PCS   | 2000 PCS            |
| 1"           | 200 PCS   | 2000 PCS            |
| 1 ¼"         | 100 PCS   | 1000 PCS            |
| 1 ½"         | 100 PCS   | 1000 PCS            |
| 2″           | 100 PCS   | 1000 PCS            |







## **NIPPLES SERIES**



ROSE®



## **FAUCET SERIES**





ROS

B®



| ABS HOOK                            |      |                       |
|-------------------------------------|------|-----------------------|
| GRADE PACKAGING MASTER<br>PACKAGING |      |                       |
|                                     |      | PACKAGING             |
| HEAVY                               | 1 PC | PACKAGING<br>1000 PCS |

## **CONNECTION PIPE SERIES**







#### BRAIDED CONNECTION PIPE

| GRADE | SIZE | PACKAGING | MASTER<br>PACKAGING |
|-------|------|-----------|---------------------|
| S.S.  | 12″  | 2 PCS     | 200 PCS             |
| S.S.  | 18″  | 2 PCS     | 200 PCS             |
| S.S.  | 24″  | 2 PCS     | 200 PCS             |
| S.S.  | 30″  | 2 PCS     | 100 PCS             |
| S.S.  | 36″  | 2 PCS     | 100