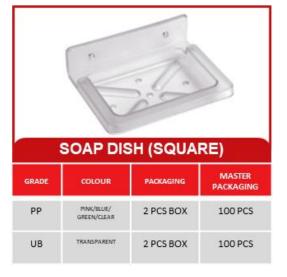

## **UNBREAKABLE SERIES**

| GRADE | COLOUR                    | PACKAGING | PACKAGING |
|-------|---------------------------|-----------|-----------|
| PP    | PINK/BLUE/<br>GREEN/CLEAR | 3 PCS SET | 72 PCS    |
| UB    | TRANSPARENT               | 3 PCS SET | 36 PCS    |

| РР | PINK/BLUE/<br>GREEN/CLEAR | 2 PCS BOX | 38 PCS |
|----|---------------------------|-----------|--------|
| UB | TRANSPARENT               | 2 PCS BOX | 38 PCS |
| UB | TRANSPARENT               | 2 PCS BOX | 38 PCS |