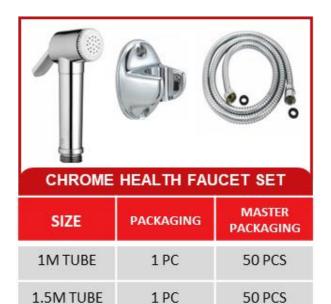

-------------|
| 1⁄2" | 100 PCS   | 4000 PCS            |
| 3⁄4″ | 100 PCS   | 2400 PCS            |
| 1″   | 100 PCS   | 1700 PCS            |
| 1 ¼" | 50 PCS    | 1000 PCS            |
| 1 ½" | 50 PCS    | 700 PCS             |
| 2"   | 25 PCS    | 500 PCS             |



| TAIWAN CLAMP |           |                     |
|--------------|-----------|---------------------|
| SIZE         | PACKAGING | MASTER<br>PACKAGING |
| 1⁄2″         | 200 PCS   | 2000 PCS            |
| 3∕₄″         | 200 PCS   | 2000 PCS            |
| 1"           | 200 PCS   | 2000 PCS            |
| 1 ¼"         | 100 PCS   | 1000 PCS            |
| 1 ½"         | 100 PCS   | 1000 PCS            |
| 2″           | 100 PCS   | 1000 PCS            |







## **NIPPLES SERIES**



ROSE®



## **FAUCET SERIES**





ROS

B®



| ABS HOOK                            |      |                       |
|-------------------------------------|------|-----------------------|
| GRADE PACKAGING MASTER<br>PACKAGING |      |                       |
|                                     |      | PACKAGING             |
| HEAVY                               | 1 PC | PACKAGING<br>1000 PCS |

## **CONNECTION PIPE SERIES**







#### BRAIDED CONNECTION PIPE

| GRADE | SIZE | PACKAGING | MASTER<br>PACKAGING |
|-------|------|-----------|---------------------|
| S.S.  | 12″  | 2 PCS     | 200 PCS             |
| S.S.  | 18″  | 2 PCS     | 200 PCS             |
| S.S.  | 24″  | 2 PCS     | 200 PCS             |
| S.S.  | 30″  | 2 PCS     | 100 PCS             |
| S.S.  | 36″  | 2 PCS     | 100 PCS             |

| WASH