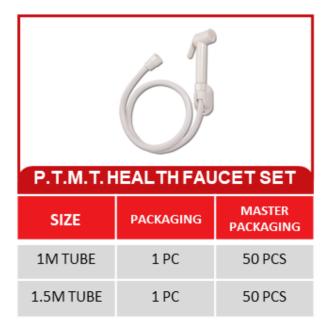

## **FAUCET SERIES**

ROS

B®

| ABS HOOK                            |      |                       |
|-------------------------------------|------|-----------------------|
| GRADE PACKAGING MASTER<br>PACKAGING |      |                       |
|                                     |      | PACKAGING             |
| HEAVY                               | 1 PC | PACKAGING<br>1000 PCS |