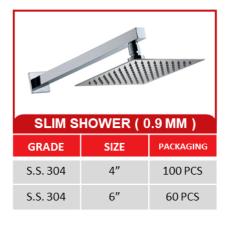

| HIGH WELDING SHOWER |      |           |
|---------------------|------|-----------|
| GRADE               | SIZE | PACKAGING |
| S.S. 304            | 4″   | 100 PCS   |
| S.S. 304            | 6″   | 60 PCS    |
| S.S. 304            | 8″   | 40 PCS    |
| S.S. 304            | 10"  | 20 PCS    |
| S.S. 304            | 12"  | 10 PCS    |