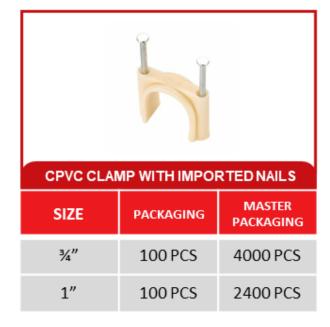

# **CLAMPS SERIES**

#### UPVC CLAMPS WITH IMPORTED NAILS

| SIZE | PACKAGING | MASTER<br>PACKAGING |
|------|-----------|---------------------|
| 1⁄2" | 100 PCS   | 4000 PCS            |
| 3⁄4″ | 100 PCS   | 2400 PCS            |
| 1″   | 100 PCS   | 1700 PCS            |
| 1 ¼" | 50 PCS    | 1000 PCS            |
| 1 ½" | 50 PCS    | 700 PCS             |
| 2"   | 25 PCS    | 500 PCS             |