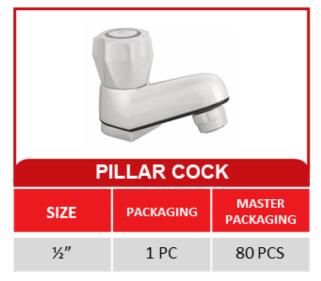

## MANUFACTURERS & IMPORTERS OF: PVC BIBCOCK - PVC BALL VALVE - OVERHEAD SHOWER - UPVC CLIP



# **COCK SERIES**













# **COCK SERIES**













## SHOWERS AND ARMS

| 12" 15"  | 18" 24"             |
|----------|---------------------|
|          | RECTANGLE           |
| CATEGORY | MASTER<br>PACKAGING |
| NORMAL   | 50 PCS              |
| BRASS    | 50 PCS              |

|                        |                    | )       |
|------------------------|--------------------|---------|
| SHOWER TUBE (FLEXIBLE) |                    |         |
| GRADE SIZE PACKAGING   |                    |         |
| MEDIUM (S.S.)          | 1 MTR & 1.5<br>MTR | 150 PCS |
| HEAVY (S.S.)           | 1 MTR & 1.5<br>MTR | 100 PCS |

| 9" 12" 15                    | " 18" 24" |  |
|------------------------------|-----------|--|
| SHOWER ARM SQUARE            |           |  |
| CATEGORY MASTER<br>PACKAGING |