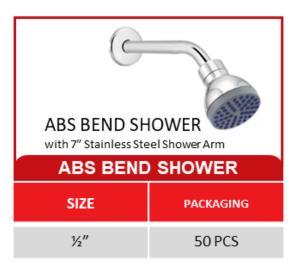

## SHOWERS AND ARMS

| 12" 15"  | 18" 24"             |
|----------|---------------------|
|          | RECTANGLE           |
| CATEGORY | MASTER<br>PACKAGING |
| NORMAL   | 50 PCS              |
| BRASS    | 50 PCS              |