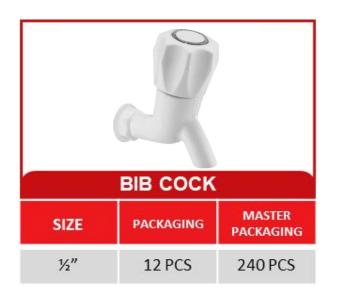

## MANUFACTURERS & IMPORTERS OF: PVC BIBCOCK - PVC BALL VALVE - OVERHEAD SHOWER - UPVC CLIP



# **COCK SERIES**













# **COCK SERIES**













## SHOWERS AND ARMS

| 12" 15"  | 18" 24"             |
|----------|---------------------|
|          | RECTANGLE           |
| CATEGORY | MASTER<br>PACKAGING |
| NORMAL   | 50 PCS              |
| BRASS    | 50 PCS              |

|                        |                    | )       |
|------------------------|--------------------|---------|
| SHOWER TUBE (FLEXIBLE) |                    |         |
| GRADE SIZE PACKAGING   |                    |         |
| MEDIUM (S.S.)          | 1 MTR & 1.5<br>MTR | 150 PCS |
| HEAVY (S.S.)           | 1 MTR & 1.5<br>MTR | 100 PCS |

| 9" 12" 15                    | " 18" 24" |  |
|------------------------------|-----------|--|
| SHOWER ARM SQUARE            |           |  |
| CATEGORY MASTER<br>PACKAGING |