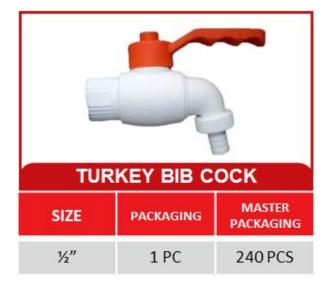

## MANUFACTURERS & IMPORTERS OF: PVC BIBCOCK - PVC BALL VALVE - OVERHEAD SHOWER - UPVC CLIP



# **COCK SERIES**













# **COCK SERIES**













## SHOWERS AND ARMS

| 12" 15"  | 18" 24"             |
|----------|---------------------|
|          | RECTANGLE           |
| CATEGORY | MASTER<br>PACKAGING |
| NORMAL   | 50 PCS              |
| BRASS    | 50 PCS              |

|                        |                    | )       |
|------------------------|--------------------|---------|
| SHOWER TUBE (FLEXIBLE) |                    |         |
| GRADE SIZE PACKAGING   |                    |         |
| MEDIUM (S.S.)          | 1 MTR & 1.5<br>MTR | 150 PCS |
| HEAVY (S.S.)           | 1 MTR & 1.5<br>MTR | 100 PCS |

| 9" 12" 15                    | " 18" 24" |  |
|------------------------------|-----------|--|
| SHOWER ARM SQUARE            |           |  |
| CATEGORY MASTER<br>PACKAGING |           |  |
|