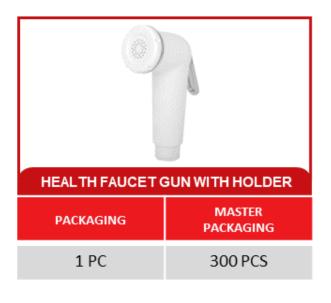

--|
| 1⁄2" | 100 PCS   | 4000 PCS            |
| 3⁄4″ | 100 PCS   | 2400 PCS            |
| 1″   | 100 PCS   | 1700 PCS            |
| 1 ¼" | 50 PCS    | 1000 PCS            |
| 1 ½" | 50 PCS    | 700 PCS             |
| 2"   | 25 PCS    | 500 PCS             |



| TAIWAN CLAMP |           |                     |
|--------------|-----------|---------------------|
| SIZE         | PACKAGING | MASTER<br>PACKAGING |
| 1⁄2″         | 200 PCS   | 2000 PCS            |
| 3∕₄″         | 200 PCS   | 2000 PCS            |
| 1"           | 200 PCS   | 2000 PCS            |
| 1 ¼"         | 100 PCS   | 1000 PCS            |
| 1 ½"         | 100 PCS   | 1000 PCS            |
| 2″           | 100 PCS   | 1000 PCS            |







## **NIPPLES SERIES**



ROSE®



## **FAUCET SERIES**





ROS

B®



| ABS HOOK                            |      |                       |
|-------------------------------------|------|-----------------------|
| GRADE PACKAGING MASTER<br>PACKAGING |      |                       |
|                                     |      | PACKAGING             |
| HEAVY                               | 1 PC | PACKAGING<br>1000 PCS |

## **CONNECTION PIPE SERIES**







#### BRAIDED CONNECTION PIPE

| GRADE | SIZE | PACKAGING | MASTER<br>PACKAGING |
|-------|------|-----------|---------------------|
| S.S.  | 12″  | 2 PCS     | 200 PCS             |
| S.S.  | 18″  | 2 PCS     | 200 PCS             |
| S.S.  | 24″  | 2 PCS     | 200 PCS             |
| S.S.  | 30″  | 2 PCS     | 100 PCS             |
| S.S.  | 36″  | 2 PCS     | 100 PCS             |

| WASHING MAC | W