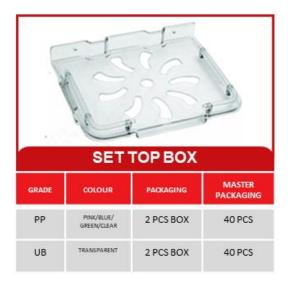

## **UNBREAKABLE SERIES**

| GRADE | COLOUR                    | PACKAGING | PACKAGING |
|-------|---------------------------|-----------|-----------|
| PP    | PINK/BLUE/<br>GREEN/CLEAR | 3 PCS SET | 72 PCS    |
| UB    | TRANSPARENT               | 3 PCS SET | 36 PCS    |

| РР | PINK/BLUE/<br>GREEN/CLEAR | 2 PCS BOX | 38 PCS |
|----|---------------------------|-----------|--------|
| UB | TRANSPARENT               | 2 PCS BOX | 38 PCS |
| UB | TRANSPARENT               | 2 PCS BOX | 38 PCS |