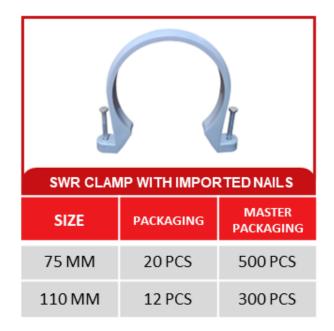

#### UPVC CLAMPS WITH IMPORTED NAILS

| SIZE | PACKAGING | MASTER<br>PACKAGING |
|------|-----------|---------------------|
| 1⁄2" | 100 PCS   | 4000 PCS            |
| 3⁄4″ | 100 PCS   | 2400 PCS            |
| 1″   | 100 PCS   | 1700 PCS            |
| 1 ¼" | 50 PCS    | 1000 PCS            |
| 1 ½" | 50 PCS    | 700 PCS             |
| 2"   | 25 PCS    | 500 PCS             |