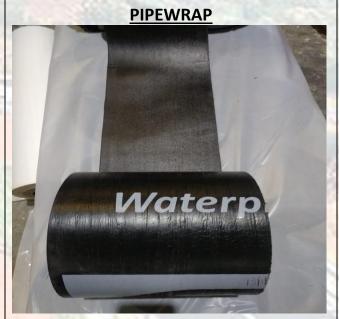

#### PIPE WRAPPING TAPE ROLL (Aluminium)

- a. 50 mm x 10 meter (2 inch)
- b. 100 mm x 10 meter (4 inch)
- c. 150 mm x 10 meter (6 inch) & (8 inch)
- d. 1 meter x 10 meter