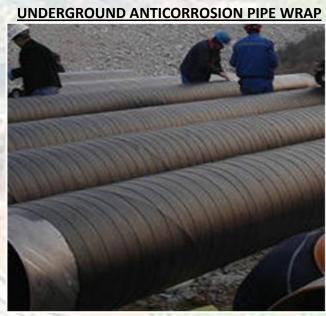

#### For Civil engineering works:

- Constructions of roads, runways and platforms
- Instant Road repair and maintenance work such as pothole, edge deformation, Trench work, utility cuts.
- Water proofing to prevent water seepage
- Mastic floorings for factories and go-downs
- Canal lining to prevent eroding
- Dump-proof courses for masonry
- Joint filling material for materials
- UG Pipe wrapping for Anti corrosion.