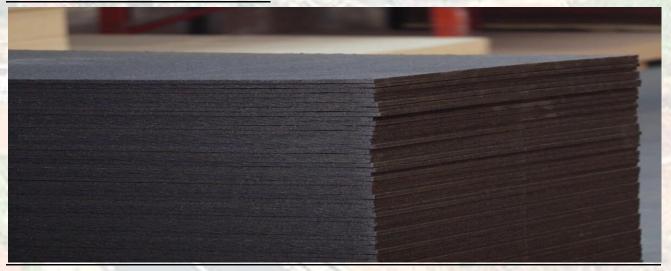

#### **EXPANSION JOINT FILLER BOARD**

- a. 12 mm (4x4 sq. ft sheet)
- b. 18 mm (4x4 sq. ft sheet)
- c. 25mm (4x4 sq. ft sheet)

#### **EXPANSION JOINT FILLER BOARDS**