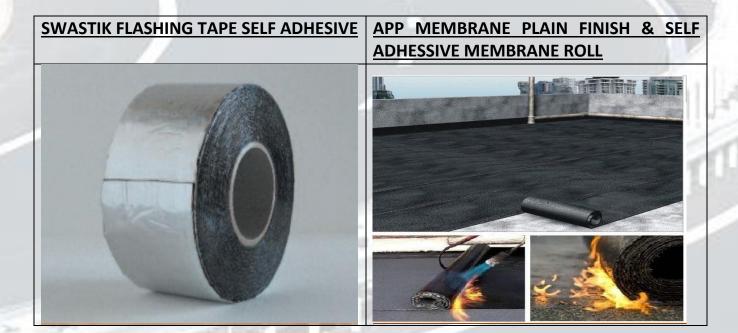

#### WATERPROOFING MEMBRANE ROLL

- a. 1.5 mm PLAIN FINISH 1mtrx 20mtr
- b. 2.0 mm PLAIN FINISH 1mtrx 15mtr
- c. 3.0 mm PLAIN FINISH 1mtrx 10mtr
- d. 4.0 mm PLAIN FINISH 1mtrx 10mtr