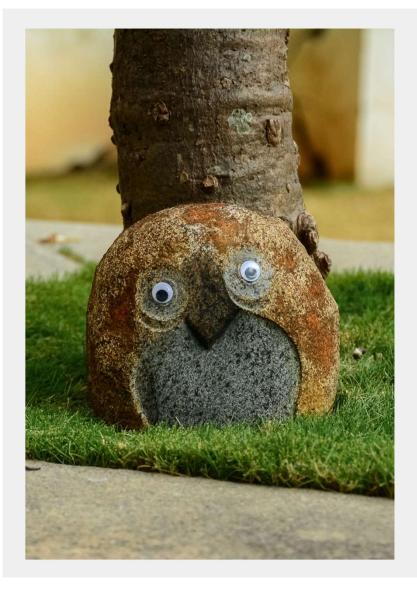

Granite stone owl is a great decorative item for just about anywhere in your home or garden.