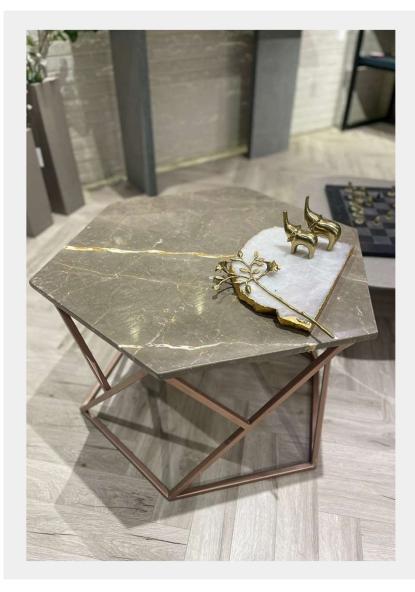

Hexagon brown marble top with a metal base is a stylish and modern furniture piece that adds a unique and eye-catching element to any space. The tabletop is crafted from brown marble, showcasing a beautiful blend of warm earthy tones and natural veining patterns, adding depth and texture to the design. The hexagon shape adds a touch of contemporary flair and creates an interesting focal point. The metal base provides a sturdy and sleek foundation, offering a contrasting element to the natural beauty of the marble top.