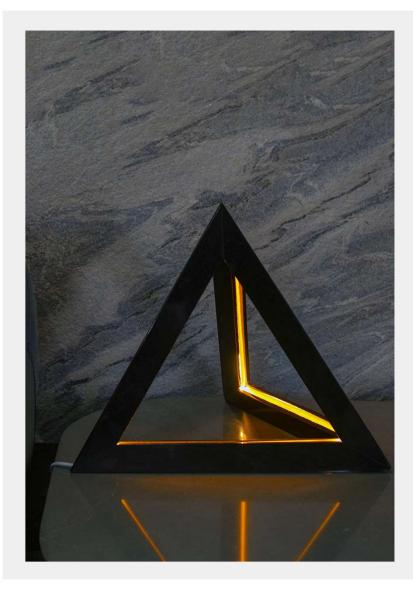

# TABLE LAMP

BEAUTIA

A triangular lamp is a unique and geometric lighting fixture that adds a modern and contemporary touch to any space. As the name suggests, it features a triangular shape, with three sides forming the structure of the lamp.This angular design creates visual interest and adds a dynamic element to the room.