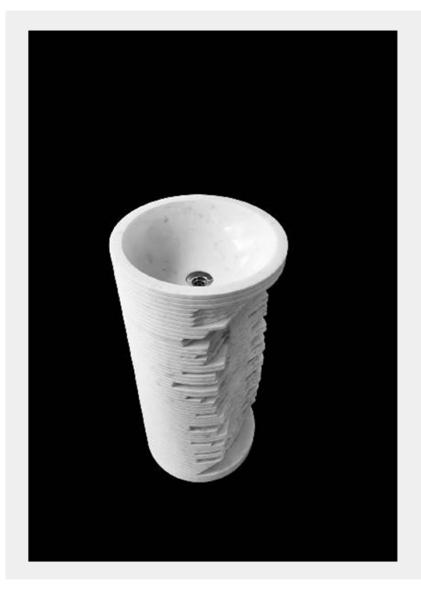

# SINK

PERUT

A marble sink with a hammered finish is a unique and artistic fixture for bathrooms or kitchens. The sink is crafted from solid marble, renowned for its elegance and durability. The hammered finish adds a distinctive texture and visual interest to the sink's surface. It is created by hand-hammering the marble, resulting in a pattern of subtle indentations and irregularities that give the sink a rustic and artisanal charm.