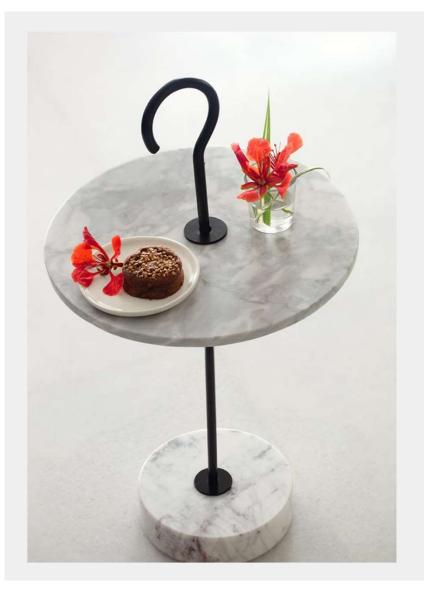

& EAUTIA

Sleek and elegant with a distinctive marble top, it will look right at home in the living rooms of the home obsessed. Generous in size it almost looks as if the marble is floating. The perfect contemporary piece to bring an effortlessly yet beautifully curated room scheme together.