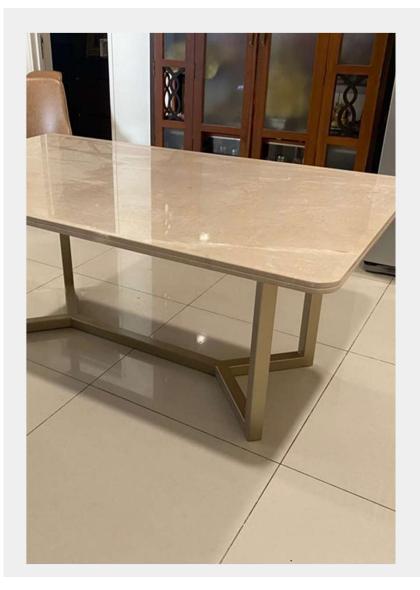

### DINING TABLE

&EAUTIFC

The dining table taps into this season's geometric trend with metal base in gold powder coat finish. Beautifully paired against the marble top, this statement dining table is the ideal choice when looking to add refined look to your interiors.