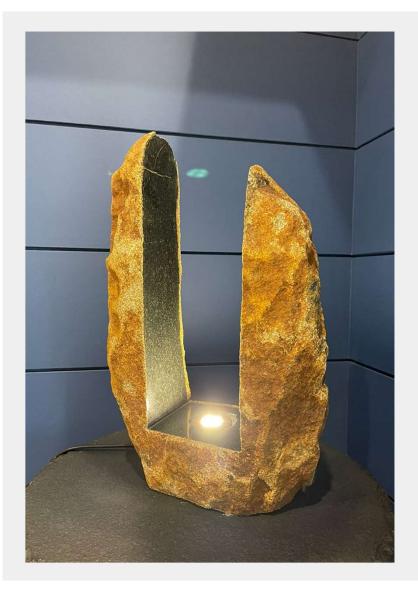

BEAUTIF

RAFTE

Light Up your drive way, landscape or lawn with the beautiful lamp posts. It sports a simple, yet elegant look.

BEAUTIA

Elegant design features graceful circular shape that are sure to add a touch of class to any décor. This beautifully crafted floor lamp has a classic elegance that is perfect for your landscape or lawn. The unique granite construction is an eye-catching piece that