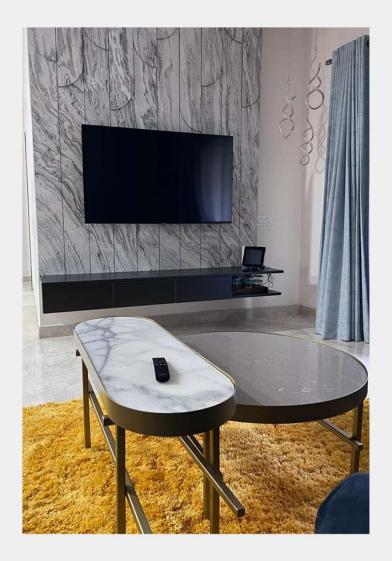

#### **COFFEE TABLE**

BEAU7

The coffee table with a round quartz top and metal base is a chic and contemporary furniture piece. The tabletop is crafted from durable and stunning quartz, known for its smooth surface and natural elegance. The metal base provides a sturdy foundation and adds a modern touch to the overall design. The combination of the quartz top and metal base creates a visually appealing contrast, blending the luxurious look of quartz with the sleekness of metal.