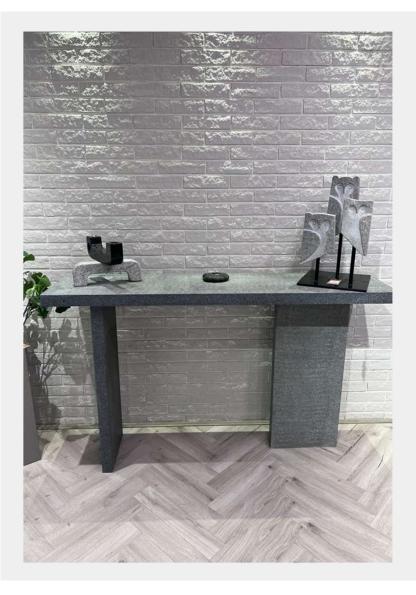

#### CONSOLE TABLE

BEAU7

A stone veneer console table is a stylish and versatile furniture piece that features a top surface and base made from a stone veneer material. Stone veneer is a thin layer of natural stone that is applied to a substrate, giving it the appearance of solid stone. The console table showcases the beauty and texture of stone while providing a more lightweight and cost-effective alternative to solid stone construction.

#### CONSOLE TABLE

& EAUTIFC

Granite is said to be the hardest stone on planet which makes it the most practical choice for table tops. The console table features a solid top surface and base crafted from grey granite, known for its durability and natural beauty. The grey color of the granite creates a contemporary and versatile look, allowing it to seamlessly blend with various interior styles. The smooth and polished surface of the granite adds a luxurious touch to the console table, while its strength ensures long-lasting durability.

#### CONSOLE TABLE

BEAUT

The black granite top and grey legs console table is a sleek and modern furniture piece. It features a stylish black granite top, known for its elegance and durability. The black granite surface adds a touch of sophistication and creates a luxurious look. The legs of the table are finished in a sleek grey color, providing a contemporary and versatile aesthetic. The grey legs not only offer sturdy support but also create a pleasing contrast with the black granite top.