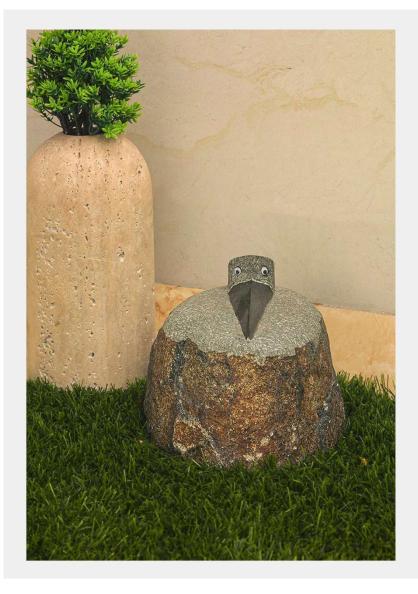

CROW

BEAUTIF

RA

FTE

Granite stone Crow is a great decorative item for just about anywhere in your home or garden.

OWL

& EAUTIFC

AFTED

Granite stone owl is a great decorative item for just about anywhere in your home or garden.