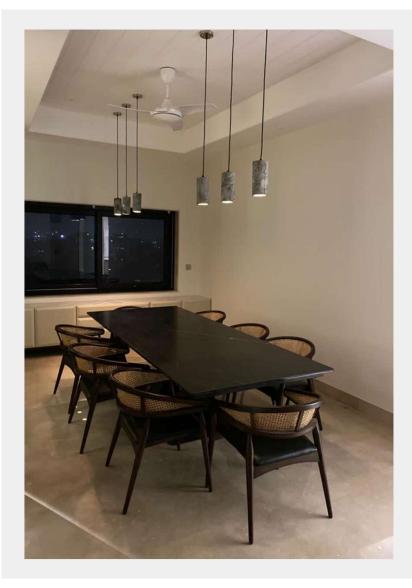

### DINING TABLE

REAUTIF

The Black Marquina marble dining table with black coated legs is firm, visually beautiful, fashionable, and a focal point of the space. It not only completes your ideal contemporary dining area but also exudes a refined and welcoming atmosphere kudos to its sophisticated demeanor and innovative construction.