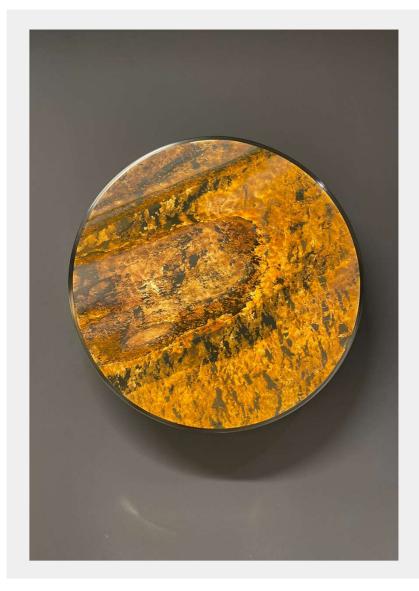

# HANGING LIGHT

BEAU7

The iconic lampshade reinterpreted in a thin layer of marble .An extremely light marble shade was created, calculated using a complex 'centre of gravity' algorithm to give magical balance. Marble light that exudes a distinct warmth in your decor that can transform every nook and cranny of your living space& adds an exceptional functional touch.