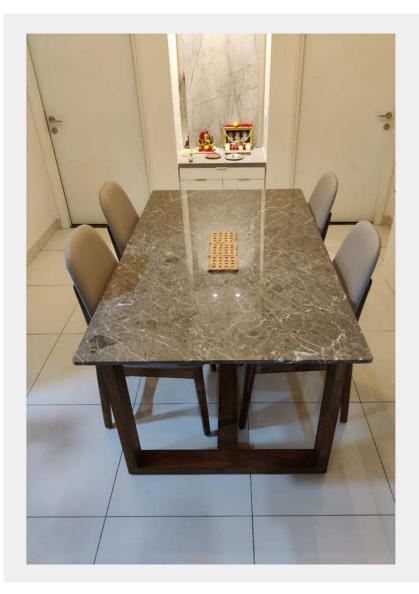

# **DINING TABLE**

REAUTIF

TETE

Conceptualized to cater to the aesthetics and utility needs of urbanites. Willam grey dining table with teak wood bottom has an earthy plus modern vibe that adds depth to the contemporary narrative of your living room.