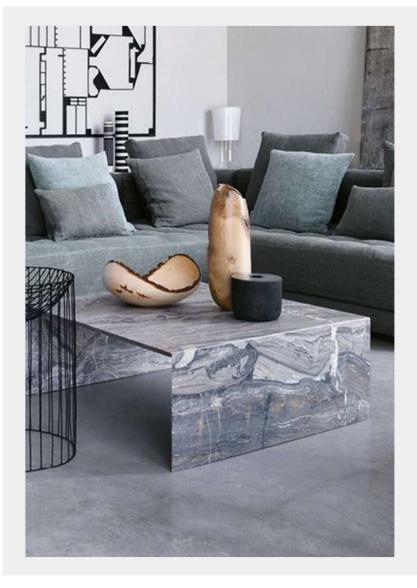

#### **COFFEE TABLE**

& EAUTIF

Smartly designed coffee table which is more than just mere tables in the corner. The luxurious beidge finished metal on metal makes it an attractive statement in your living room, bedroom or study. Round and resilient marble on the top is more like the cherry on the top which imparts that essential wholesome look to the table.

#### COFFEE TABLE

BEAUTIF

Smartly designed coffee table which is more than just mere tables in the corner. The luxurious white finished metal on metal makes it an attractive statement in your living room, bedroom or study. Round and resilient Granite on the top is more like the cherry on the top which imparts that essential wholesome look to the table.