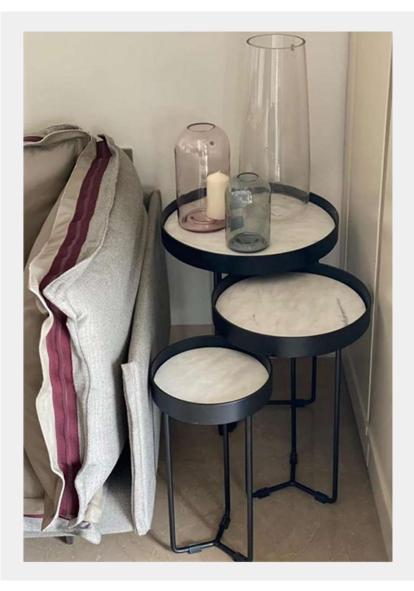

BEAUT

These luxurious marble top and metal nesting tables will add an aesthetic yet formal touch to your space satisfying all of your senses. Minimal, stunning and stylish, these nesting tables are perfect for those who love to maximize their space and create a cosy nook in their homes for their comfort. Made with metal and marble.

BEAUTIF

These luxurious marble top and metal nesting tables will add an aesthetic yet formal touch to your space satisfying all of your senses. Minimal, stunning and stylish, these nesting tables are perfect for those who love to maximize their space and create a cosy nook in their homes for their comfort. Made with metal and marble