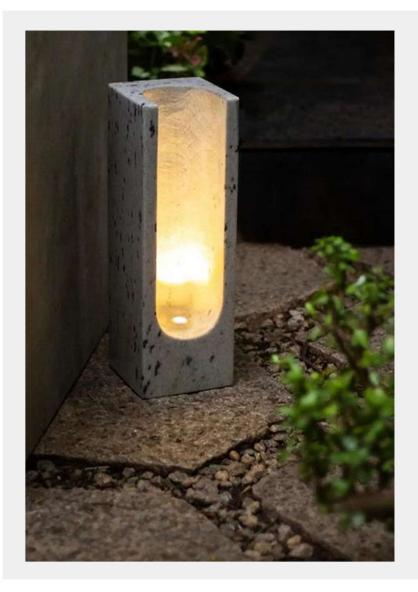

BEAUTIF

RAFTE

Light Up your drive way, landscape or lawn with the beautiful lamp posts. It sports a simple, yet elegant look.

BEAUTIA

Elegant design features graceful circular shape that are sure to add a touch of class to any décor. This beautifully crafted floor lamp has a classic elegance that is perfect for your landscape or lawn. The unique granite construction is an eye-catching piece that

REAUTIF

A versatile and elegant design features graceful lines that are sure to add a touch of class to any décor. This beautifully crafted boulder lamp has a classic elegance rustic look that is perfect for your lawn or landscape.. The unique boulder and rustic look is an eye-catching piece. The beauty of natural stones is that every stone has its own beauty. Every stone piece of lamp is different from one another.

BEAUTIF

Elegant design features graceful vertical shape that add a touch to any décor. This beautifully crafted Boulder floor lamp has a classic elegance that is perfect for your landscape or lawn. The unique Rustic look of the stone is an eye-catching piece.