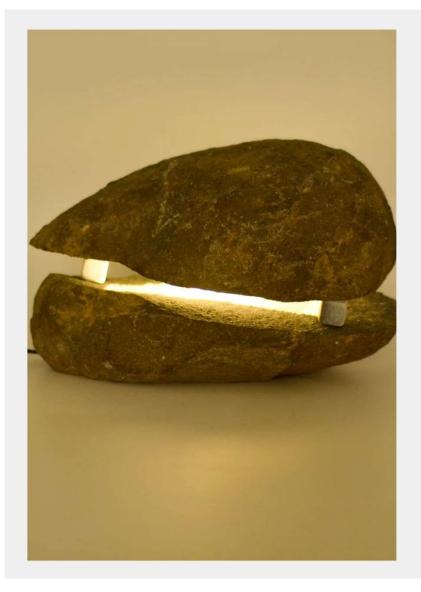

REAUTIF

A versatile and elegant design features graceful lines that are sure to add a touch of class to any décor. This beautifully crafted boulder lamp has a classic elegance rustic look that is perfect for your lawn or landscape.. The unique boulder and rustic look is an eye-catching piece. The beauty of natural stones is that every stone has its own beauty. Every stone piece of lamp is different from one another.

BEAUTIF

Elegant design features graceful vertical shape that add a touch to any décor. This beautifully crafted Boulder floor lamp has a classic elegance that is perfect for your landscape or lawn. The unique Rustic look of the stone is an eye-catching piece.