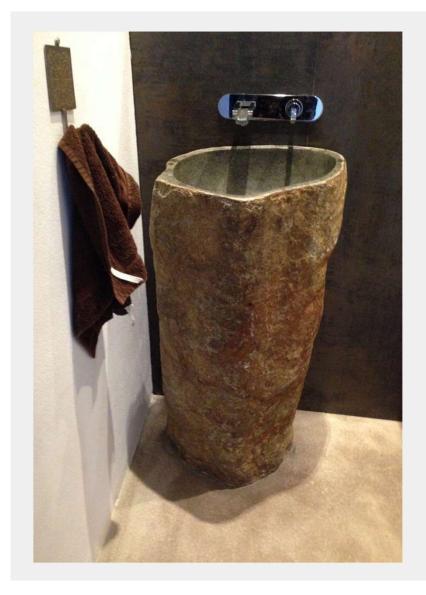

#### SINK

& EAUTIF

A boulder sink is a unique and eye-catching fixture that adds a natural and rustic element to any bathroom and Living area. It is typically made from a large boulder or stone that has been hollowed out to create a basin shape. The natural variations in texture, and shape of the boulder give each sink a one-of-a-kind appearance, making it a striking focal point in the space.