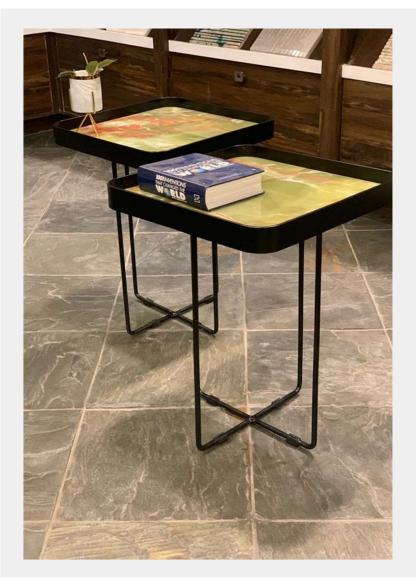

BEAUT

These luxurious marble top and metal nesting tables will add an aesthetic yet formal touch to your space satisfying all of your senses. Minimal, stunning and stylish, these nesting tables are perfect for those who love to maximize their space and create a cosy nook in their homes for their comfort. Made with metal and marble.

BEAUTIF

These luxurious marble top and metal nesting tables will add an aesthetic yet formal touch to your space satisfying all of your senses. Minimal, stunning and stylish, these nesting tables are perfect for those who love to maximize their space and create a cosy nook in their homes for their comfort. Made with metal and marble