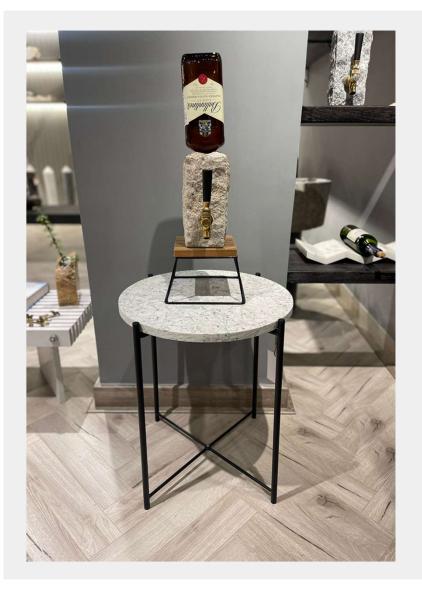

#### DRINK DISPENSER

TUAND

With our chiseled granite drink dispenser sporting brass hardware tap, you can enjoy your favorite spirits in geologic style. With the use of this granite stone drink dispenser, even serving water can become quite stylish.