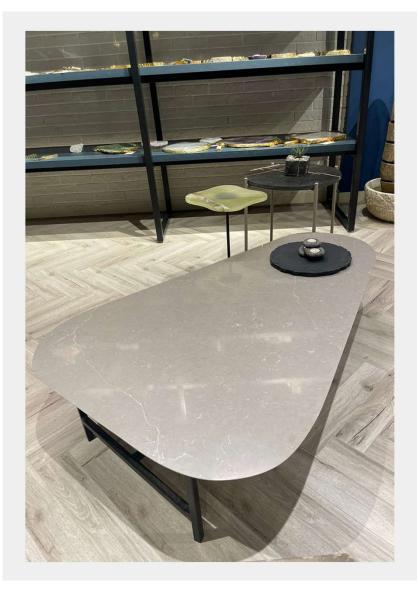

BEAUTIA

This Centre table made from Grey Quartz stone top with a metal base proves a versatile piece for your living spaces. The table is in oval shape and has matt finished.

BEAUT

White marble centre tables with marble legs are elegant and sophisticated furniture pieces that add a touch of luxury to any living space. The tables feature a sleek and smooth white marble tabletop, exuding a timeless beauty and a sense of opulence. The marble legs provide sturdy support and are intricately designed, showcasing the natural veining and patterns of the marble. The combination of the white marble tabletop and matching marble legs creates a harmonious and visually striking aesthetic.