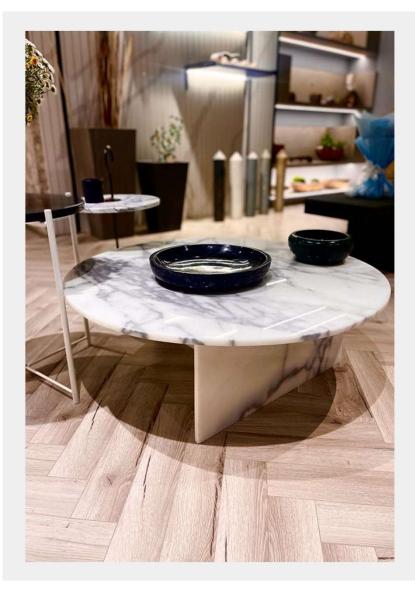

& EAUTIA

Sleek and elegant with a distinctive marble top, it will look right at home in the living rooms of the home obsessed. Generous in size it almost looks as if the marble is floating. The perfect contemporary piece to bring an effortlessly yet beautifully curated room scheme together.