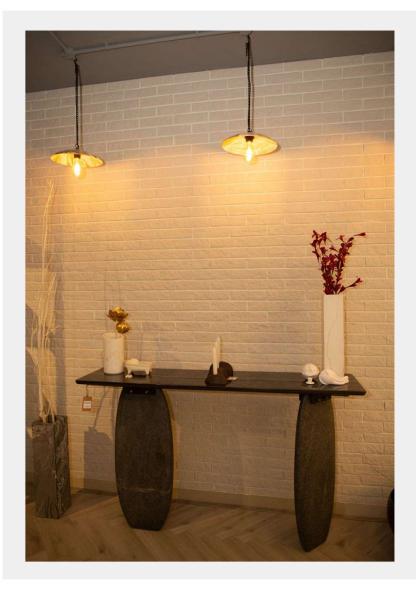

#### CONSOLE TABLE

BEAU7

A stone veneer console table is a stylish and versatile furniture piece that features a top surface and base made from a stone veneer material. Stone veneer is a thin layer of natural stone that is applied to a substrate, giving it the appearance of solid stone. The console table showcases the beauty and texture of stone while providing a more lightweight and cost-effective alternative to solid stone construction.

#### CONSOLE TABLE

& EAUTIFC

Granite is said to be the hardest stone on planet which makes it the most practical choice for table tops. The console table features a solid top surface and base crafted from grey granite, known for its durability and natural beauty. The grey color of the granite creates a contemporary and versatile look, allowing it to seamlessly blend with various interior styles. The smooth and polished surface of the granite adds a luxurious touch to the console table, while its strength ensures long-lasting durability.

#### CONSOLE TABLE

BEAUT

The black granite top and grey legs console table is a sleek and modern furniture piece. It features a stylish black granite top, known for its elegance and durability. The black granite surface adds a touch of sophistication and creates a luxurious look. The legs of the table are finished in a sleek grey color, providing a contemporary and versatile aesthetic. The grey legs not only offer sturdy support but also create a pleasing contrast with the black granite top.