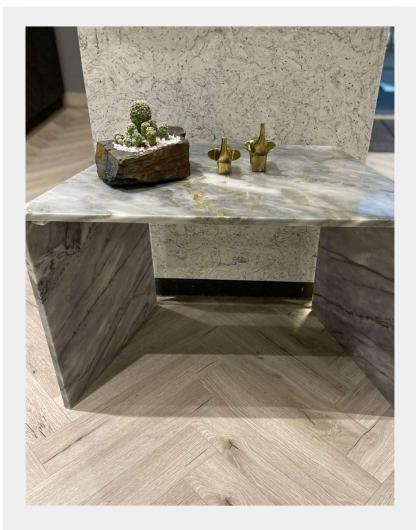

#### CONSOLE TABLE

BEAU7

A stone veneer console table is a stylish and versatile furniture piece that features a top surface and base made from a stone veneer material. Stone veneer is a thin layer of natural stone that is applied to a substrate, giving it the appearance of solid stone. The console table showcases the beauty and texture of stone while providing a more lightweight and cost-effective alternative to solid stone construction.