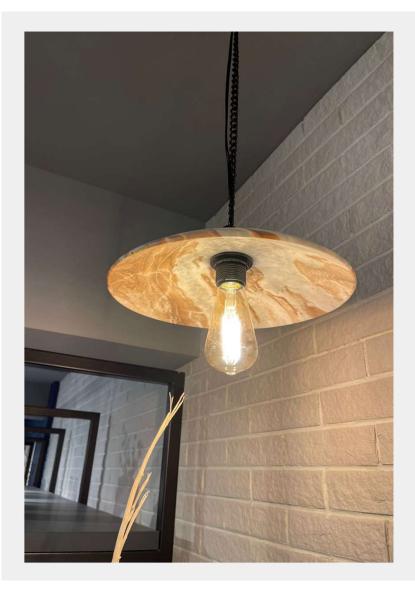

# HANGING LIGHT

BEAU7

The iconic lampshade reinterpreted in a thin layer of marble .An extremely light marble shade was created, calculated using a complex 'centre of gravity' algorithm to give magical balance. Marble light that exudes a distinct warmth in your decor that can transform every nook and cranny of your living space& adds an exceptional functional touch.