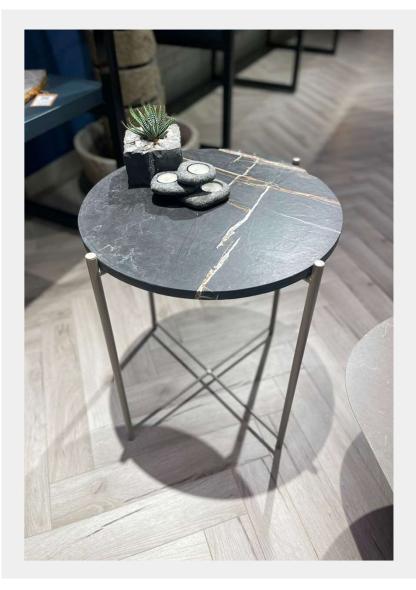

#### **COFFEE TABLE**

BEAU7

The coffee table with a round quartz top and metal base is a chic and contemporary furniture piece. The tabletop is crafted from durable and stunning quartz, known for its smooth surface and natural elegance. The metal base provides a sturdy foundation and adds a modern touch to the overall design. The combination of the quartz top and metal base creates a visually appealing contrast, blending the luxurious look of quartz with the sleekness of metal.