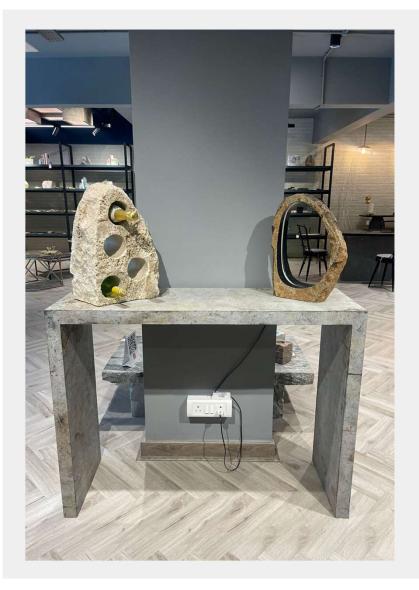

#### CONSOLE TABLE

BEAU7

A stone veneer console table is a stylish and versatile furniture piece that features a top surface and base made from a stone veneer material. Stone veneer is a thin layer of natural stone that is applied to a substrate, giving it the appearance of solid stone. The console table showcases the beauty and texture of stone while providing a more lightweight and cost-effective alternative to solid stone construction.

#### CONSOLE TABLE

& EAUTIFC

Granite is said to be the hardest stone on planet which makes it the most practical choice for table tops. The console table features a solid top surface and base crafted from grey granite, known for its durability and natural beauty. The grey color of the granite creates a contemporary and versatile look, allowing it to seamlessly blend with various interior styles. The smooth and polished surface of the granite adds a luxurious touch to the console table, while its strength ensures long-lasting durability.

#### CONSOLE TABLE

BEAUT

The black granite top and grey legs console table is a sleek and modern furniture piece. It features a stylish black granite top, known for its elegance and durability. The black granite surface adds a touch of sophistication and creates a luxurious look. The legs of the table are finished in a sleek grey color, providing a contemporary and versatile aesthetic. The grey legs not only offer sturdy support but also create a pleasing contrast with the black granite top.