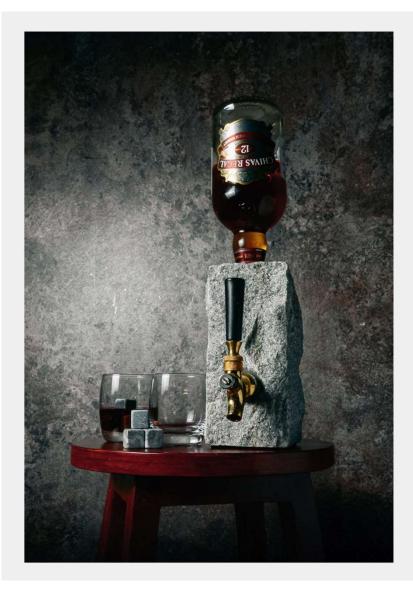

#### DRINK DISPENSER

TUAND

With our chiseled granite drink dispenser sporting brass hardware tap, you can enjoy your favorite spirits in geologic style. With the use of this granite stone drink dispenser, even serving water can become quite stylish.