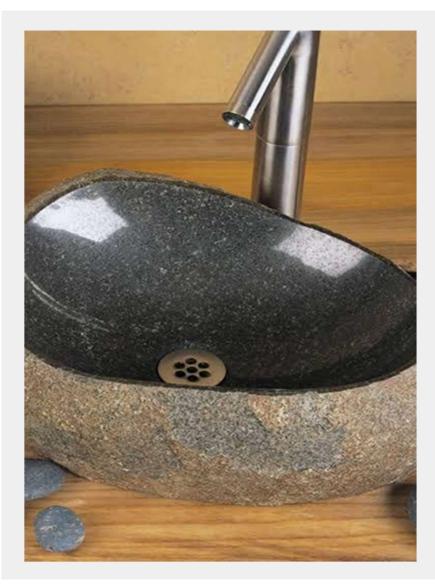

# SINK

BEAU7

The granite sink with a glossy top and matte finish base is a sleek and sophisticated fixture for Living or bathrooms. The top portion of the sink is crafted from granite with a glossy finish, creating a smooth and lustrous surface that adds a touch of elegance to the space. The base of the sink features a matte finish, providing a subtle contrast and a modern touch to the design. This combination of a glossy top and matte finish base creates a visually appealing sink that combines classic and contemporary elements.

# SINK

PERUT

A marble sink with a hammered finish is a unique and artistic fixture for bathrooms or kitchens. The sink is crafted from solid marble, renowned for its elegance and durability. The hammered finish adds a distinctive texture and visual interest to the sink's surface. It is created by hand-hammering the marble, resulting in a pattern of subtle indentations and irregularities that give the sink a rustic and artisanal charm.