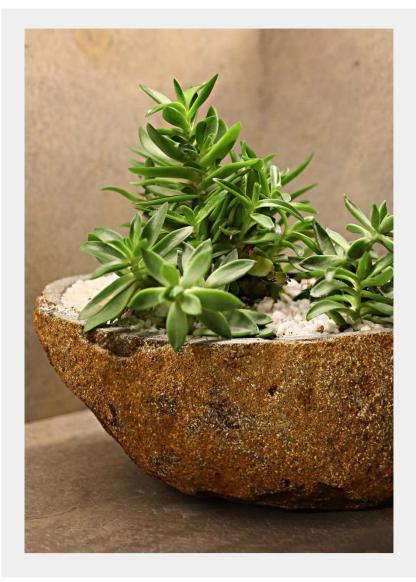

#### PLANTER

BEAUTI

Add a designer touch to your home décor with the Rustic planter with the natural textured stone. The exclusive qualities of this floor planter sturdy design and bonus hints of natural beauty will complete the look of any room. Fill it up with plants of your choice for a smashing arrangement, or display it as is for a sleek, modern presentation.