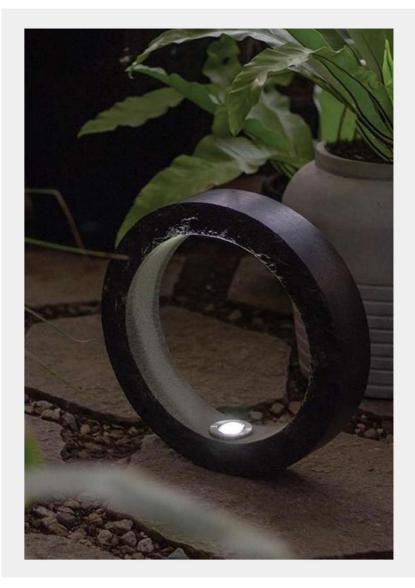

# TABLE LAMP

BEAUTIA

A triangular lamp is a unique and geometric lighting fixture that adds a modern and contemporary touch to any space. As the name suggests, it features a triangular shape, with three sides forming the structure of the lamp.This angular design creates visual interest and adds a dynamic element to the room.