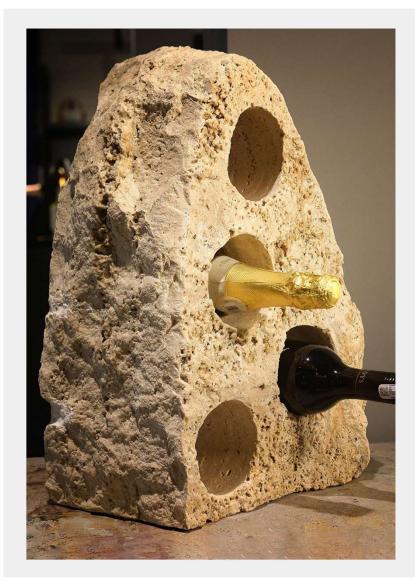

# WINE RACK

BEAUTIF

This natural stone wine rack has been designed to display and store your favourite wine in style. Hand picked direct from the Quarry in India. This piece is perfectly chiseled edges and it has a perfect rough natural face. This piece can be carved and customised to your requirements.