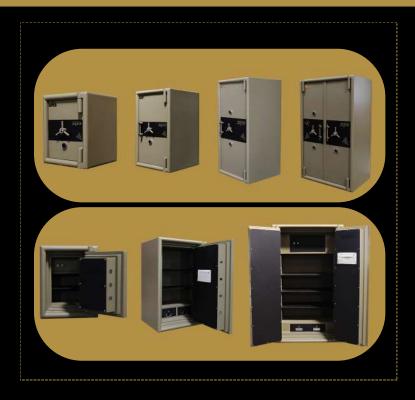

### JAGUAR SERIES

JAGAUR MODEL IS ESPECIALLY DESIGNED & DEVELOPED FOR RETAIL SEGMENT, KEEPING IN MIND FOR ALL IFWELLERS WE HAVE MADE THIS PRODUCT WITH AFFORDABLE PRICE TO PRO-VIDE MAXIMUM SECURITY & STRENGTH. AS PER OUR THOUGHT THIS PRODUCT CONSISTS OF ALL FEATURES WHICH CAN MAKE JEWELERS PRO-TECT THEIR VALUABLES TO MAXIMUM DURA-TION, FULLY LOADED WITH ALL SAFETY & SECU-RITY FEATURES JAGUAR MODEL IS USED BY MAXIMUM JEWELERS ACROSS INDIA. SINCE GENERATIONS YOU HAVE WORKED HARD TO REACH AT THIS STAGE OF BUSINESS. SIMILARLY WE HAVE ALSO WORKED HARD TO GIVE YOU BEST PRODUCT TO PROTECT YOUR VALUABLES.

## JAGUAR SERIES

www.bmssafe.com