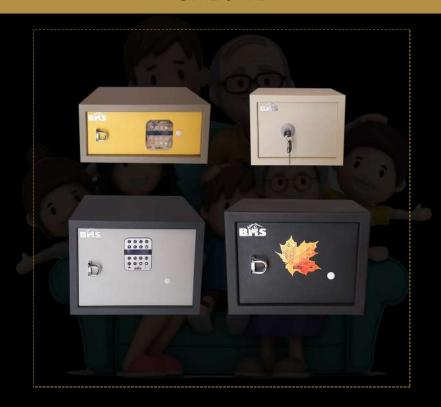

R BEST PRODUCT AS PER THEIR SPECIFICATIONS & STANDARDS. WE AS MIRARBINDO ENGINEERING PVT. LTD. [BMS] IS ONE OF THE BEST BIS CERTIFIED COMPANY FROM A DECADE WHO IS MANUFACTURING SAFE AS PER BIS STANDARDS. RHINO IS A TRUSTED AND CERTIFIED PRODUCT WITH UNMATCHED STRENGTH & SUPERIOR QUALITY, WITH A SUPPLY IN BANKING SEGMENT WE HAVE NOW EN-TERED INTO RETAIL SEGMENT TO PROVIDE BEST OF BEST PRODUCT TO PROTECT THEIR VALUABLES. SE-CURITY LEVEL INCREASES AS SPECIFIED CLASS AC-CORDING TO CUSTOMER'S REQUIREMENT AND BUDGET, WEIGHT AND RATE DOESN'T DEFINE SECU-

ALWAYS PREFER BIS CERTIFIED BRAND

## RHINO SERIES



www.bmssafe.com

## STRONG ROOM DOOR



www.bmssafe.com

### SAFE DEPOSIT LOCKER



### SAFE WITH SAFE DEPOSIT LOCKER



www.bmssafe.com

## GOLD LOAN SAFE



www.bmssafe.com

### HOME SAFE



www.bmssafe.com

# **ACCESSORIES**



www.bmssafe.com

#### **CONTACT US**



REG. & WORKS
MIRARBINDO ENGINEERING PVT LTD
SURVEY NO. 158
KANSARAKUI, GANESHPURA ROAD
VILLAGE- RUNDALA, VISNAGAR
DIST- MEHASANA-384305
GUJARAT, INDIA

#### CORPORATE ADDRESS

MIRARBINDO ENGINEERING PVT LTD (BMS) SHOP NO. F-111, SWAGAT PLAZA-2 OPP AMBLI BRTS, AMBLI AHMEDABAD, GUJARAT - 380058

sales@bmssafe.com

SALES CARE: 9377763301 To 05