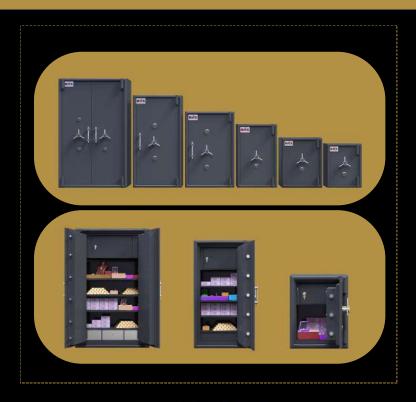

#### RHINO SERIES

BUREAU OF INDIAN STANDARDS (BIS) IS A CENTRAL GOVT. ORGANIZATION WHICH GIVES CERTIFICATE TO COMPANIES FOR BEST PRODUCT AS PER THEIR SPECIFICATIONS & STANDARDS. WE AS MIRARBINDO ENGINEERING PVT. LTD. [BMS] IS ONE OF THE BEST BIS CERTIFIED COMPANY FROM A DECADE WHO IS MANUFACTURING SAFE AS PER BIS STANDARDS. RHINO IS A TRUSTED AND CERTIFIED PRODUCT WITH UNMATCHED STRENGTH & SUPERIOR QUALITY, WITH A SUPPLY IN BANKING SEGMENT WE HAVE NOW EN-TERED INTO RETAIL SEGMENT TO PROVIDE BEST OF BEST PRODUCT TO PROTECT THEIR VALUABLES. SE-CURITY LEVEL INCREASES AS SPECIFIED CLASS AC-CORDING TO CUSTOMER'S REQUIREMENT AND BUDGET, WEIGHT AND RATE DOESN'T DEFINE SECU-

ALWAYS PREFER BIS CERTIFIED BRAND

## RHINO SERIES

www.bmssafe.com