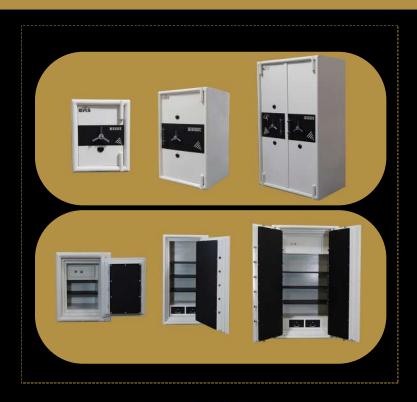

#### ROBUST SERIES

ROBUST MODEL IS ESPECIALLY DESIGNED & DEVELOPED FOR RETAIL SEGMENT TO MATCH CLIENT'S BUDGET. KEEPING IN MIND FOR ALL CUSTOMERS WE HAVE MADE THIS PRODUCT WITH BUDGET PRICE TO PROVIDE MAXIMUM SECURITY & STRENGTH COMPARE TO OTHERS. AS PER OUR THOUGHT THIS PRODUCT CONSISTS OF ALL FEATURES WHICH CAN MAKE JEWELERS PROTECT THEIR VALUABLES TO MAXIMUM DURATION. FULLY LOADED WITH ALL SAFETY & SECURITY FEATURES JAGUAR MODEL IS USED BY MAXIMUM JEWELERS ACROSS INDIA. SINCE GENERATIONS YOU HAVE WORKED HARD TO REACH AT THIS STAGE OF BUSINESS, SIMILARLY WE HAVE ALSO WORKED HARD TO GIVE YOU BEST PRODUCT TO PROTECT YOUR VALUABLES.

IN SHORT ITS POCKET FRIENDLY PRODUCT TO ALL WHOM REQUIRED SECURITY IN A BUDGET LEVEL.

## **ROBUST SERIES**

www.bmssafe.com