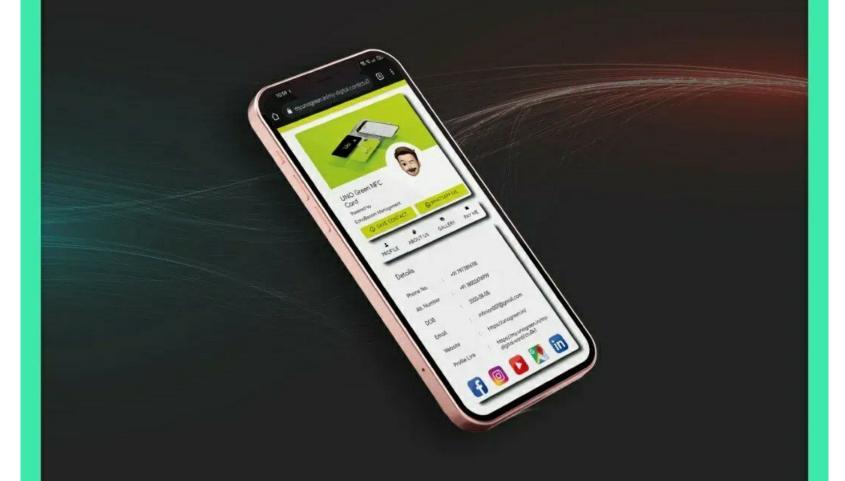

## Share exactly whatever you want to.

### All in one smart Business card

5 Tips to make your UNO Green profile look attractive Fill all the details Link all your social profiles Use Bio to your advantage

Switch to UNO Green Smart Business Card