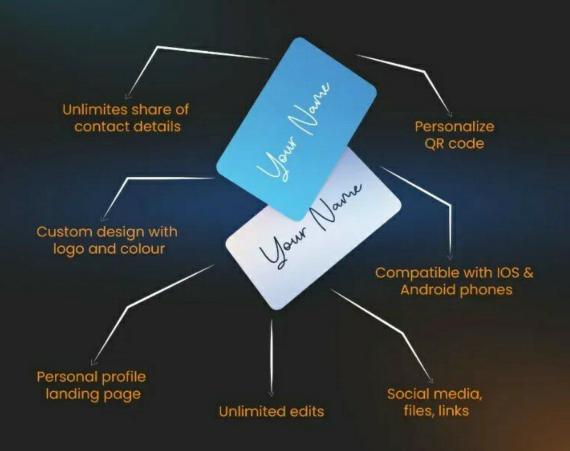

### All in one smart Business card

5 Tips to make your UNO Green profile look attractive Fill all the details Link all your social profiles Use Bio to your advantage

Switch to UNO Green Smart Business Card