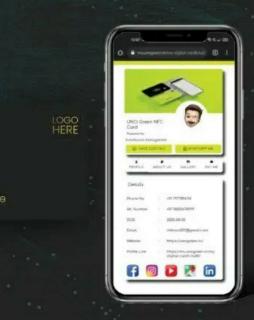

### All in one smart Business card

5 Tips to make your UNO Green profile look attractive Fill all the details Link all your social profiles Use Bio to your advantage

Switch to UNO Green Smart Business Card