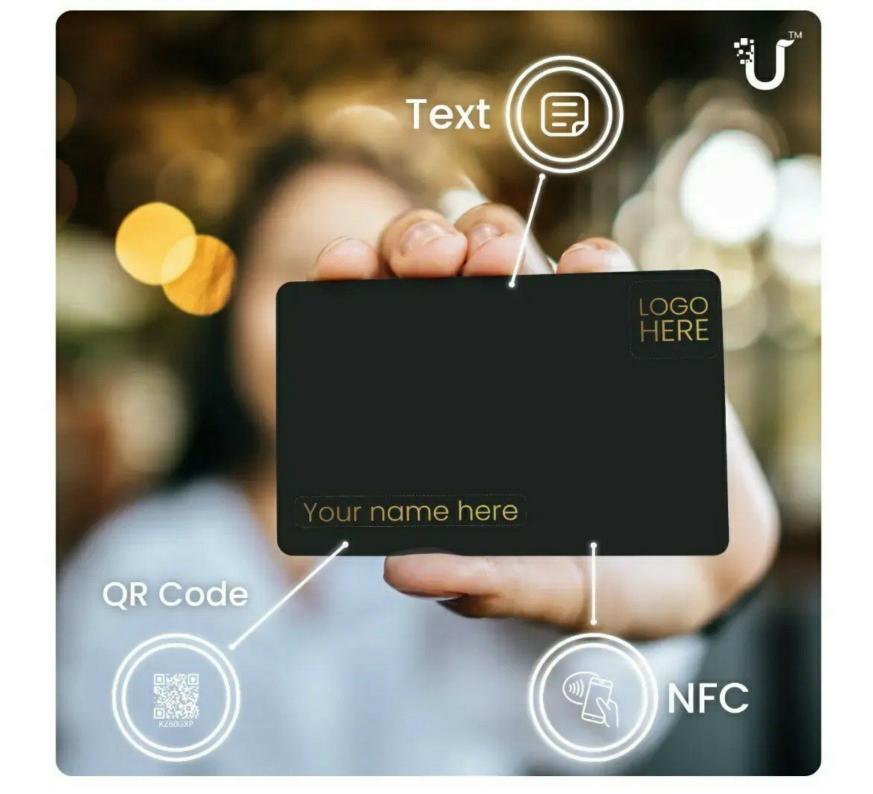

## Share exactly whatever you want to.

### All in one smart Business card

5 Tips to make your UNO Green profile look attractive Fill all the details Link all your social profiles Use Bio to your advantage

Switch to UNO Green Smart Business Card