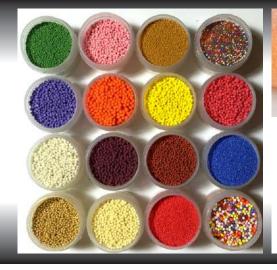

#### **Colours**

- Any colour from Pantone shade card
- Metallic Colours

#### **Sizes**

XtraSmall:50/80#

• Small:30/50#

• Medium:20/30#

• Large:14/20#