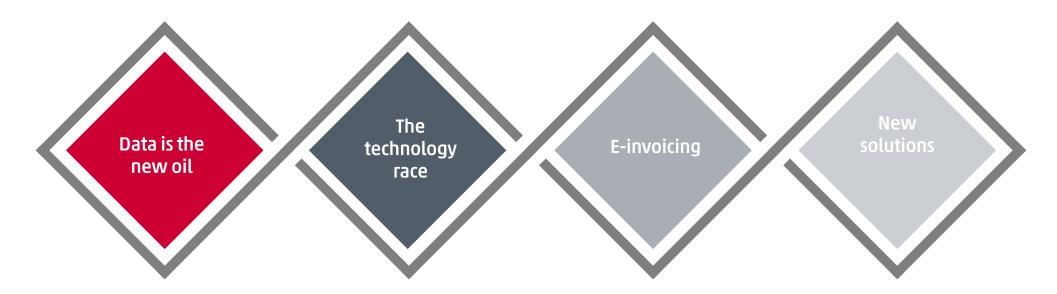

## Use of technology

Regulators and governments understand that tax data provides intelligence

Tax authorities will build systems to obtain transaction level data on real-time basis to carry out data and analytics testing to determine whether the business is complying. In the technology race, the tax authorities will win

Government-regulated invoicing systems will grow significantly – the requirement to integrate these with taxpayer's systems could increase compliance costs

With the advent of technologies such as artificial intelligence, machine learning, etc. review of data/information could be real time and more efficient

## How can technology help?