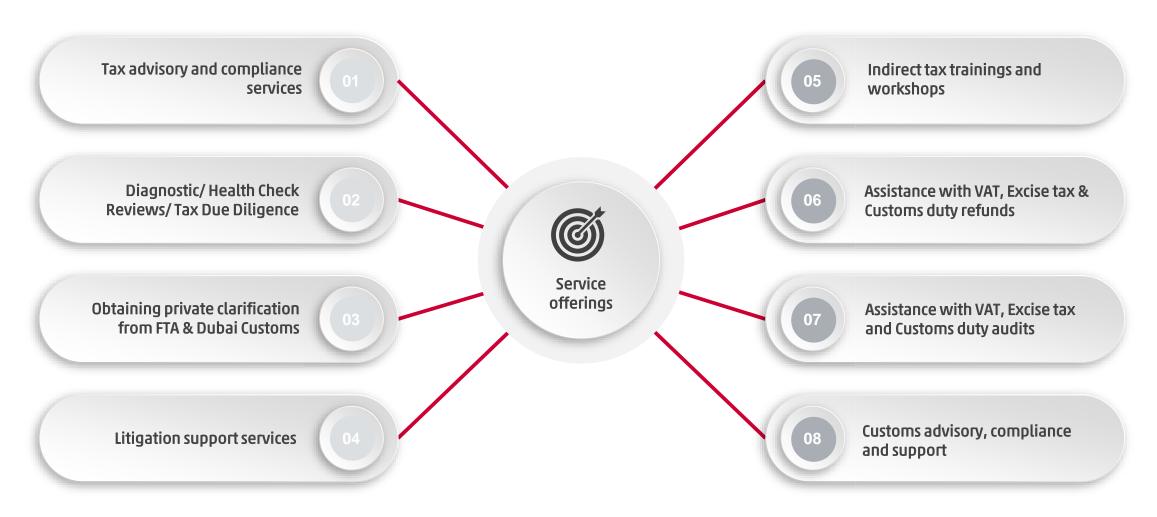

ith 7 offices across India and the UAE

Part of the WTS network having member firms in over 100 countries.

Diverse team of experts from India, New Zealand, Philippines, UK, Ukraine, Pakistan & the Middle East itself.



#### **Best Newcomer Firm**



Best Newcomer Firm of the Year 2020 – EUROPE

- ITR European Awards



## ...and our GCC journey





## Our Experience in Middle East

4

Active and very large advisory and compliance projects covering multiple Countries in GCC

100+

published media articles and alerts

200+

Tax health checks conducted for clients

150+

monthly compliance review for clients

125+

active GCC clients

400+

million (in AED) VAT refund obtained for clients



Service offerings



## Area of expertise





## Service offerings – VAT, Excise Tax and Customs





## Service offerings – Corporate tax and Transfer pricing





**Key credentials** 



(1/6)

| Healthcare                                        | Real Estate         | Energy