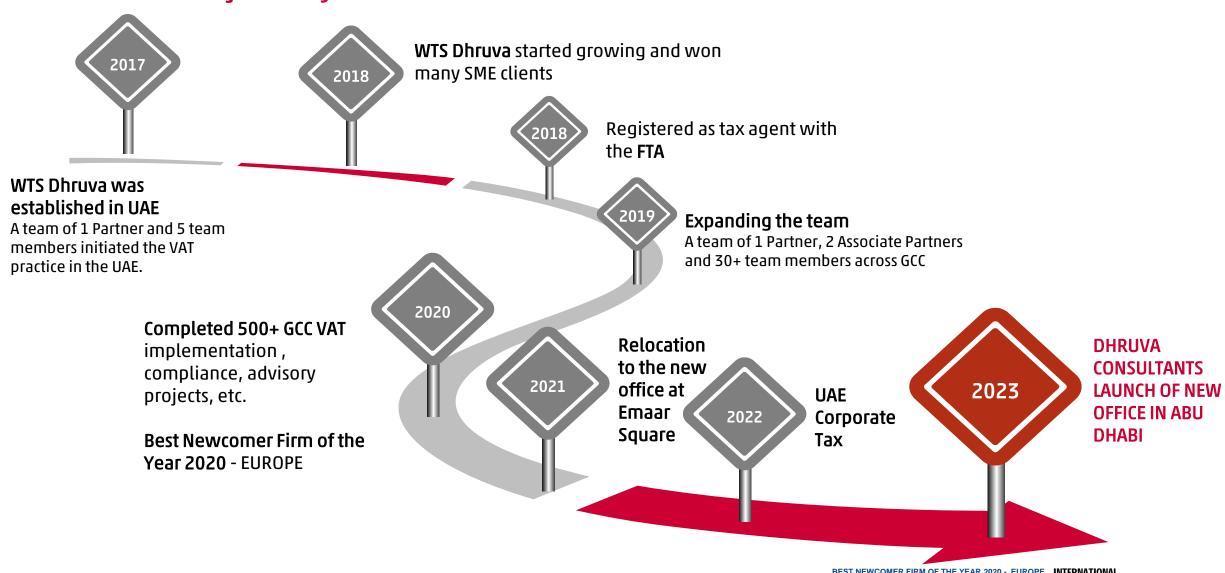

## The Journey of Dhruva Consultants

#### Founded in the year 2017

Our journey so far...

Team of Ex.Big4 professionals: 50+ team members

Largest tax boutique firm outside Big4

Dhruva Consultants is a part of Dhruva Advisors with 7 offices across India and the UAE

Part of the WTS network having member firms in over 100 countries.

Diverse team of experts from India, New Zealand, Philippines, UK, Ukraine, Pakistan & the Middle East itself.

#### **Best Newcomer Firm**

Best Newcomer Firm of the Year 2020 – EUROPE

- ITR European Awards

## ...and our GCC journey

## Our Experience in Middle East

4

Active and very large advisory and compliance projects covering multiple Countries in GCC

100+

published media articles and alerts

200+

Tax health checks conducted for clients

150+

monthly compliance review for clients

125+

active GCC clients

400+

million (in AED) VAT refund obtained for clients

Service offerings