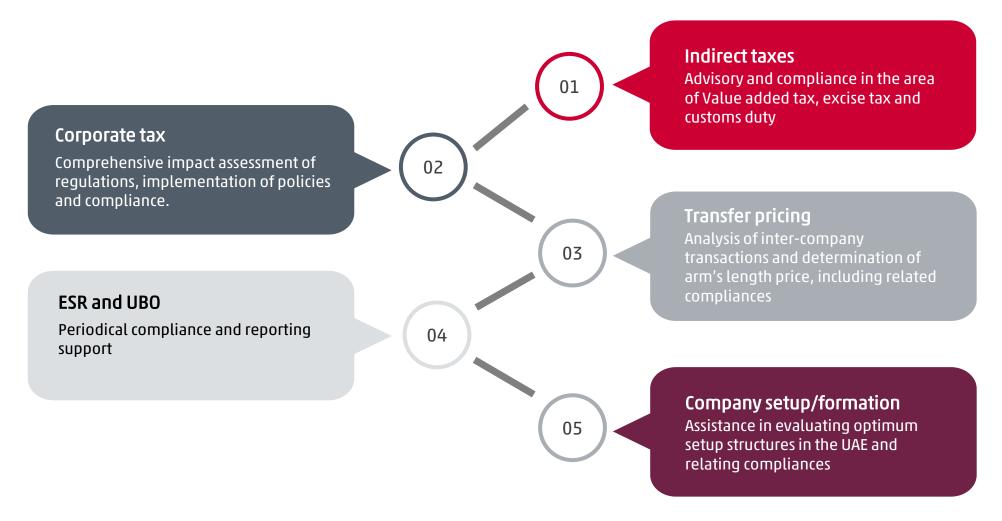

## Area of expertise

## Service offerings – VAT, Excise Tax and Customs

## Service offerings – Corporate tax and Transfer pricing

**Key credentials** 

(1/6)

| Healthcare                                        | Real Estate         | Energy                                                                                                                                                                                                                                                                                                                                                                                                                                                                                                                                                                                                                                                                                                                                                                                                                                                                                                                                                                                                                                                                                                                                                                                                                                                                                                                                                                                                                                                                                                                                                                                                                                                                                                                                                                                                                                                                                                                                                                                                                                                                                                                           | Retail                                  | Financial services    |
|---------------------------------------------------|---------------------|----------------------------------------------------------------------------------------------------------------------------------------------------------------------------------------------------------------------------------------------------------------------------------------------------------------------------------------------------------------------------------------------------------------------------------------------------------------------------------------------------------------------------------------------------------------------------------------------------------------------------------------------------------------------------------------------------------------------------------------------------------------------------------------------------------------------------------------------------------------------------------------------------------------------------------------------------------------------------------------------------------------------------------------------------------------------------------------------------------------------------------------------------------------------------------------------------------------------------------------------------------------------------------------------------------------------------------------------------------------------------------------------------------------------------------------------------------------------------------------------------------------------------------------------------------------------------------------------------------------------------------------------------------------------------------------------------------------------------------------------------------------------------------------------------------------------------------------------------------------------------------------------------------------------------------------------------------------------------------------------------------------------------------------------------------------------------------------------------------------------------------|-----------------------------------------|-----------------------|
| <b>\$</b> nmc                                     | <u>    </u>  MERAAS | اینوك<br>enoc                                                                                                                                                                                                                                                                                                                                                                                                                                                                                                                                                                                                                                                                                                                                                                                                                                                                                                                                                                                                                                                                                                                                                                                                                                                                                                                                                                                                                                                                                                                                                                                                                                                                                                                                                                                                                                                                                                                                                                                                                                                                                                                    | Carrefour                               | بنك أم القيوين<br>NBQ |
| مدينــة دبــــي الطبيــة<br>Dubai Healthcare City | Dubai Investments   | هیئة کهرباه و میاد و غاز انشارقة  Sharjah Electricity, Water and Gas Authority                                                                                                                                                                                                                                                                                                                                                                                                                                                                                                                                                                                                                                                                                                                                                                                                                                                                                                                                                                                                                                                                                                                                                                                                                                                                                                                                                                                                                                                                                                                                                                                                                                                                                                                                                                                                                                                                                                                                                                                                                                                   | €LANDMARK<br>GROUP                      | Network)              |
| SUN PHARMA                                        | EMAAR               | Gulf                                                                                                                                                                                                                                                                                                                                                                                                                                                                                                                                                                                                                                                                                                                                                                                                                                                                                                                                                                                                                                                                                                                                                                                                                                                                                                                                                                                                                                                                                                                                                                                                                                                                                                                                                                                                                                                                                                                                                                                                                                                                                                                             | JUMBO AL ELECTRONICS JUMBO              | CENTURY               |
| UEMEDICAL Healthcare Development & Investment     | TECŎM GROUP         | € EWICOOL<br>Name of the Part of | <b>تعاونية الشارقة</b><br>SHARJAH CO-OP | MEREX                 |