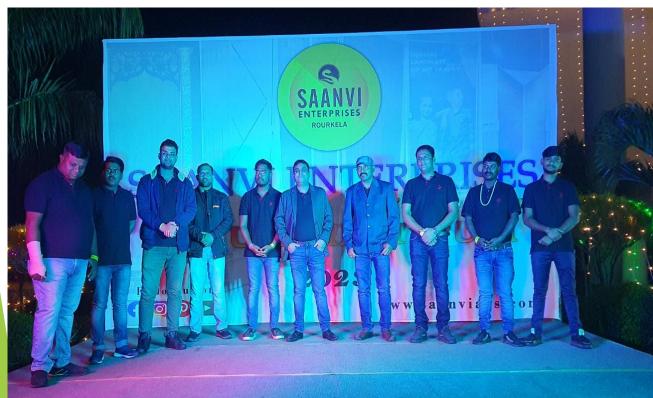

#### **About Saanvi Enterprises**

Saanvi Enterprises, established in 2019, is among the plywood dealers in Rourkela. Besides branded top plywood, it deals in high-quality Laminates, uPVC windows & doors, solid surface, modular kitchen, hardware & fittings and other home interior infrastructure products.

# ABOUT FOUNDER SUMIT CHANDUKA

Sumit Chanduka is the Founder of Saanvi Enterprises, which is Rourkela's top display showroom for home interiors. He is also the co-founder of Meher Galleria, an exclusive home décor shop in Rourkela. Sumit, in recent years, has also founded AVS Interiors and Associated and TITN Network, a digital media agency. With his astute business acumen, within a span of three years, he has taken Saanvi Enterprises to great heights with it having multiple branches across Odisha, today. It is one of the few dealers in Odisha that is associated with multiple top brands from home interiors infrastructure and home décor industry.