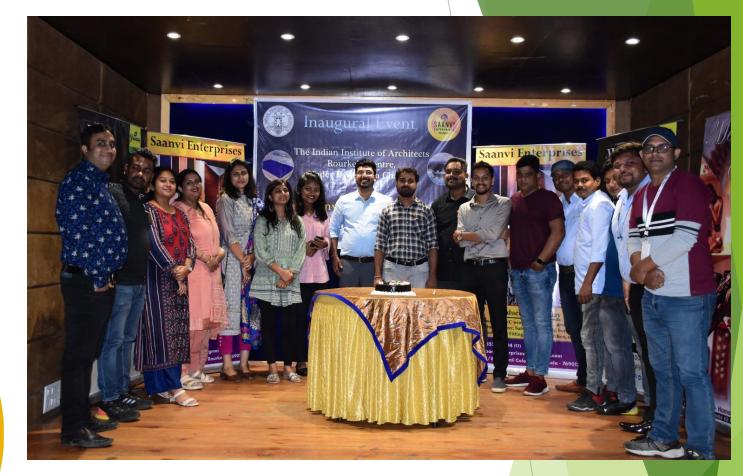

# ABOUT FOUNDER SUMIT CHANDUKA

Sumit Chanduka is the Founder of Saanvi Enterprises, which is Rourkela's top display showroom for home interiors. He is also the co-founder of Meher Galleria, an exclusive home décor shop in Rourkela. Sumit, in recent years, has also founded AVS Interiors and Associated and TITN Network, a digital media agency. With his astute business acumen, within a span of three years, he has taken Saanvi Enterprises to great heights with it having multiple branches across Odisha, today. It is one of the few dealers in Odisha that is associated with multiple top brands from home interiors infrastructure and home décor industry.