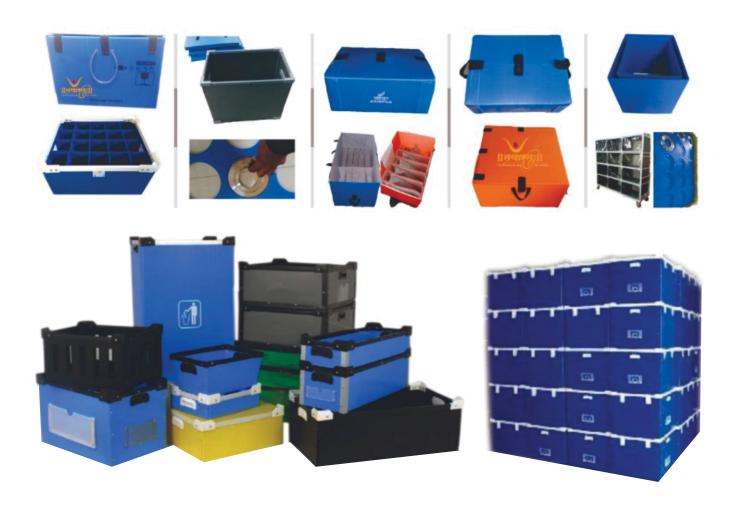

PP boxes are widely used for the storage of delicate items that includes head lamp, tail lamp, mirror and many other things. These are preferred boxes due to their strength reusability and life duration.

PP Boxes | PP Crate & Bins | PP Sheets & Partition PP Grid | EPA Foam | EVA & XLPE foam

1 to 4 Colour Printing Tapes

**BOPP Tapes** 

Jumbo Roll

Cross Filament Tape

Colour Tapes

Surface Protection Tape

Double Sided Cloth tapes

**PP** Boxes

**PP Sheets** 

Foam

Stretch Film

All Packing Solutions