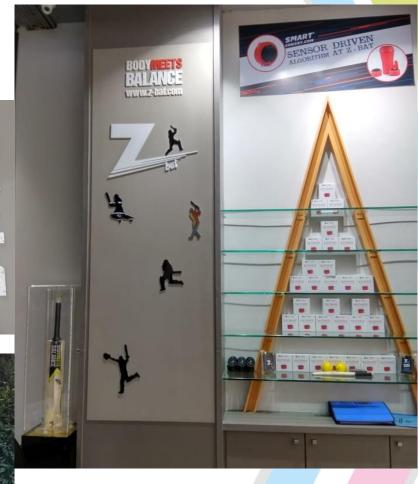

NO.6, MITTAL INDUSTRIAL ESTATE,

ANDHERI-KURLA RD, ANDHERI-EAST, MUMBAI-400059.

EMAIL: MURTAZA@ACROFAB.IN

WEBSITE: www.acrofab.in

### WHAT WE DO?

- MANUFACTURER AND SUPPLIER OF ACRYLIC,
  POLYCARBONATE AND ABS PRODUCTS
- MORE THAN **3 DECADES OF EXPERIENCE** IN FABRICATING EXCELLENCE WITH PRECISION AND INNOVATION
- EQUIPPED WITH **BEST-IN-CLASS MACHINES** AND SKILFUL STAFF THAT CHURN OUT QUALITY PRODUCTS
- CUSTOMIZATION IS OUR FORTE; UNDERSTANDING THE PRODUCT REQUIREMENT INSIDE OUT AND TO MATERIALIZE THE CONCEPT



#### WHAT ARE WE KNOWN FOR?



TECHNICAL EXPERTISE



CUSTOMIZATION



QUALITY PRODUCTS



TIMELY DELIVERY



# BROCHURE DISPLAY















# INFORMATION DISPLAY











# ACRYLIC SNEEZE GUARDS

















### ACRYLIC BRANDING

BODYMEETS
BALANCE
www.z-bat.com









### ACRYLIC SIGN BOARDS









BOOKS

MAGAZINES

TRAVEL 🕡

SOUVENIERS

TOYS

BEST



### ACRYLIC SIGNAGE'S















# ACRYLIC FURNITURE'S











# ACRYLIC JEWELRY DISPLAY















### ACRYLIC JEWELRY DISPLAY









# ACRYLIC/POLYCARBONATE MACHINE ENCLOSURES





# ACRYLIC PODIUMS











# ACRYLIC COSMETIC DISPLAY









ACRYLIC COSMETIC DISPLAY



































# ABS ENCLOSURES









# ABS ENCLOSURES









# ACRYLIC MOMENTOS





# ACRYLIC TABLE TOPS









SIEMENS











### WINDOW DISPLAY









# PRODUCT DISPLAY















# PRODUCT DISPLAY















#### **VACUUM FORMED**

#### PRODUCT DISPLAY

SLOAN'S"
STRONG SOLUTION FOR SEVERE PAIN









#### **VACUUM FORMED**

#### PRODUCT DISPLAY









# NIGHT LAMPS