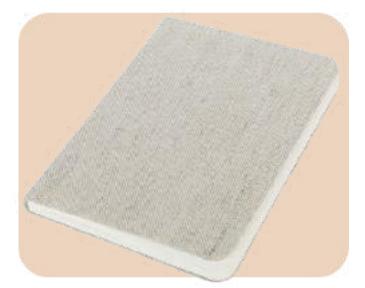

## Hemp Laptop Sleeve

- 160 Pages Non-Dated Diary
- Eco-Friendly and Sustainable
- Dimensions: A5 Size, 8.3x5.8Inches (21x14.85cms)

Hemp Diary

GAIA

- 160 Pages Non-Dated Diary
- Outside pocket makes it convenient to keep accessories.
- Dimensions: A5 Size, 8.3x5.8Inches (21x14.85cms)

## Hemp Diary

- 160 Pages Non-Dated Diary
- Titch Button Closure
- Dimensions: A5 Size, 8.3x5.8Inches (21x14.85cms)