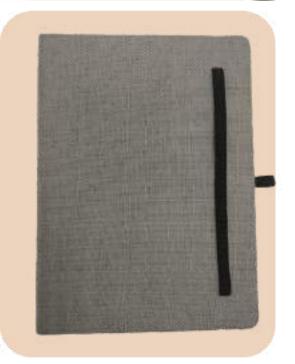

## Hemp Laptop Sleeve

- 160 Pages Non-Dated Diary
- Eco-Friendly and Sustainable
- Dimensions: A5 Size, 8.3x5.8Inches (21x14.85cms)

Hemp Diary

GAIA

- 160 Pages Non-Dated Diary
- Outside pocket makes it convenient to keep accessories.
- Dimensions: A5 Size, 8.3x5.8Inches (21x14.85cms)

## Hemp Diary

- 160 Pages Non-Dated Diary
- Titch Button Closure
- Dimensions: A5 Size, 8.3x5.8Inches (21x14.85cms)

## Hemp Diary