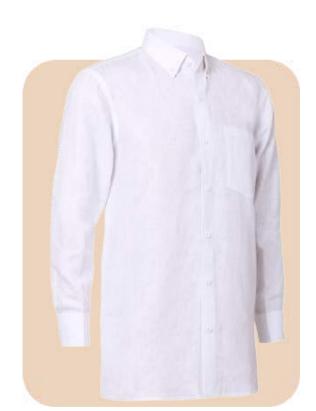

## Men's Hemp Shirt

- Shirt Collar
- Solid Pattern
- Regular Full Sleeves
- Apple Cut Hem
- Made of Organic Hemp
- AZO Free

Men's Hemp and Bamboo Shirt