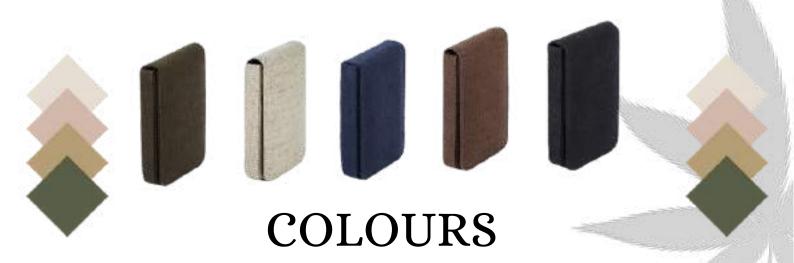

# COLOURS

- Minimalist Design
- Compact and Lightweight
- 3 card slots
- Dimensions : 5.5x4 Inches (13x10 cms)

GALA