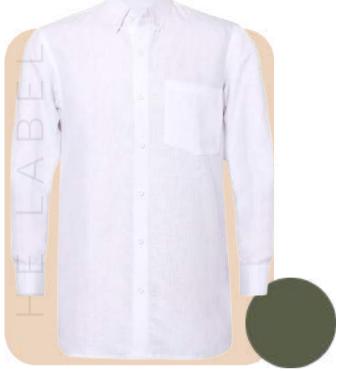

## Men's Hemp Shirt

- Shirt Collar
- Solid Pattern
- Regular Full Sleeves
- Apple Cut Hem
- Made of Organic Hemp
- AZO Free

Men's Hemp and Bamboo Shirt