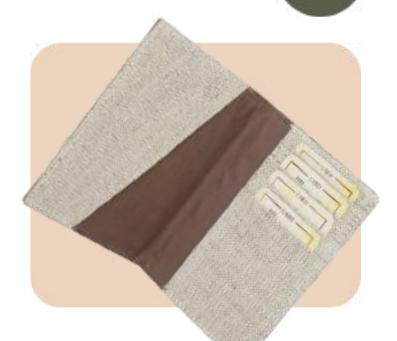

## Hemp Passport Holder

- Minimalist Design
- Compact and Lightweight
- Dimensions : 5.5x4 Inches (13x10 cms)

## Hemp Passport Holder

- Minimalist Design
- Compact and Lightweight
- Dimensions : 5.5x4 Inches (13x10 cms)

GAIA