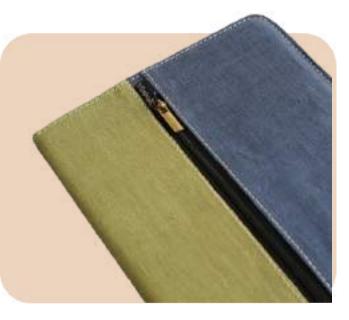

# COLOURS

- 160 Pages Non-Dated Diary Pen
- Loop and Elastic Band Dimensions:
- A5 Size, 8.3x5.8Inches (21x14.85cms)

# COLOURS

- 160 Pages Non-Dated Diary
- Outside pocket makes it convenient to keep accessories.
- Dimensions: A5 Size, 8.3x5.8Inches (21x14.85cms)

# COLOURS

GAIA

# COLOURS

- Minimalist Design
- Compact and Lightweight
- 3 card slots
- Dimensions : 5.5x4 Inches (13x10 cms)

GALA