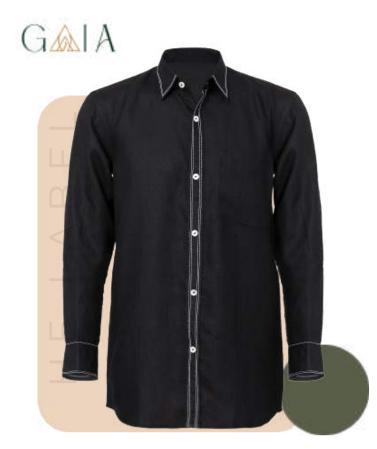

- Shirt Collar
- Anchor Stitch Design
- Regular Full Sleeves
- Apple Cut Hem
- Color : Black
- Made of Organic Hemp
- AZO Free

Men's Hemp Shirt

- Shirt Collar
- Solid Pattern
- Regular Full Sleeves
- Color : Pink
- Made of Organic Hemp
- AZO Free