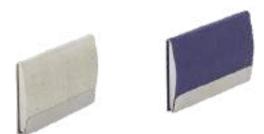

## Hemp Card Holder

- Minimalist Design
- Compact and Lightweight
- 2 card slots
- Dimensions : 4.3x3 Inches (10x7 cms)

GALA

## Hemp Card Holder

- Compact design
- Magnetic shut closure
- Dimensions: 4x2.5 Inches (10x6 cm)