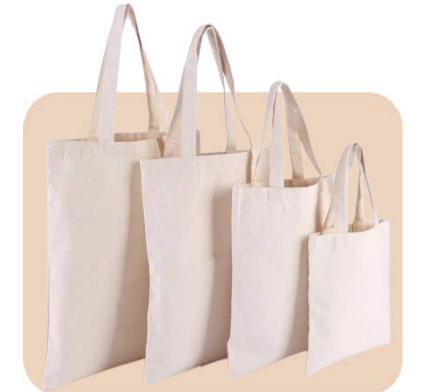

## Hemp Keychain

- Eco-Friendly
- Reusable
- Bio-Degradable
- Recyclable
- Customization as per requirement

- Eco-Friendly
- Reusable
- Bio-Degradable
- Recyclable
- Customization as per requirement

**Cotton Canvas Tote Bag** 