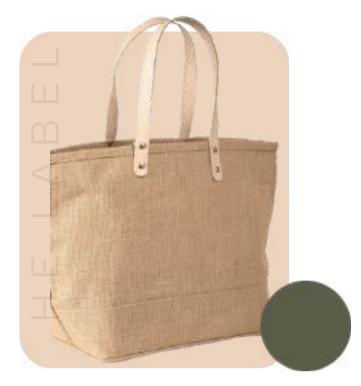

## Hemp Keychain

- Eco-Friendly
- Reusable
- Bio-Degradable
- Recyclable
- Customization as per requirement

- Eco-Friendly
- Reusable
- Bio-Degradable
- Recyclable
- Customization as per requirement

**Cotton Canvas Tote Bag** 