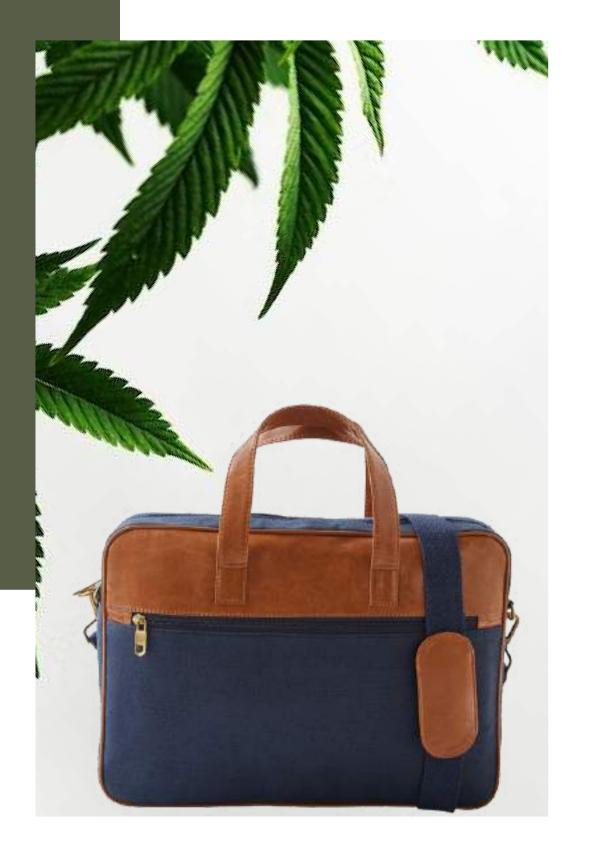

#### **Specifications:**

- The bag features 1 main compartment with 1 Front zipper organiser compartment for accessories and a trolley strap. The detachable and adjustable shoulder strap.
- Dimensions: 14x11 Inches (36x28 cm)

Hemp Laptop Bag

- The bag features 1 main compartment with 1 Front organizer compartment for accessories and a trolley strap. The detachable and adjustable shoulder strap.
- Dimensions: 14x11 Inches (36x28 cm)