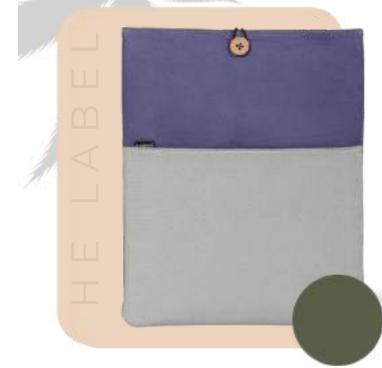

## Hemp Laptop Sleeve

- 160 Pages Non-Dated Diary
- Eco-Friendly and Sustainable
- Dimensions: A5 Size, 8.3x5.8Inches (21x14.85cms)

Hemp Diary

GAIA

- 160 Pages Non-Dated Diary
- Outside pocket makes it convenient to keep accessories.
- Dimensions: A5 Size, 8.3x5.8Inches (21x14.85cms)