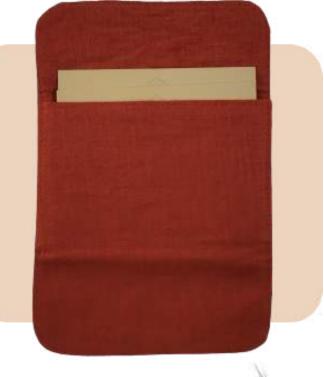

#### Hemp Laptop Bag

GALA

- The bag features 1 Main compartment, 2 Side compartments for accessories.
  Adjustable Padded Shoulder Straps, Sturdy grab handles.
- Dimensions: 16x10 Inches (40x26 cm)

GALA