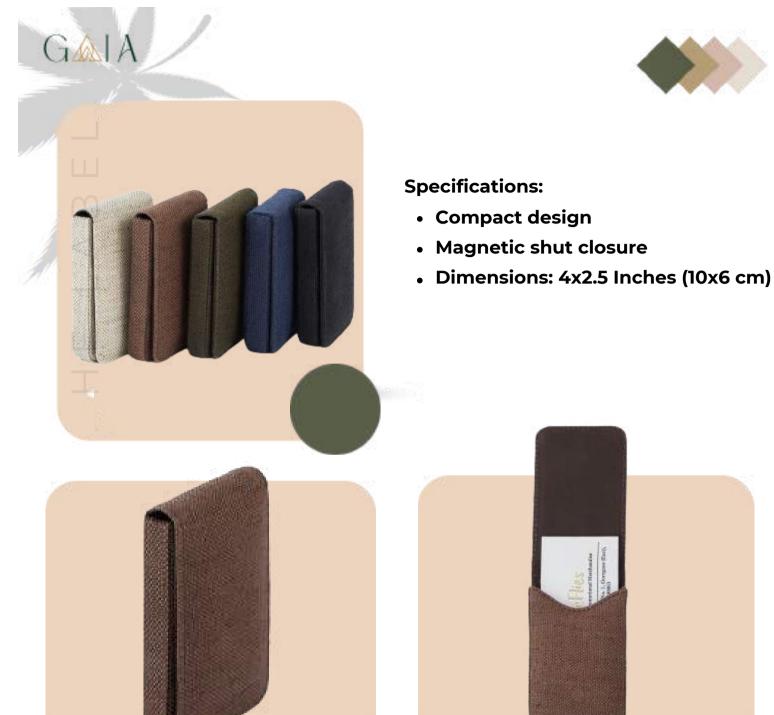

## Hemp Card Holder

- Compact design
- Magnetic shut closure
- Dimensions: 4x2.5 Inches (10x6 cm)