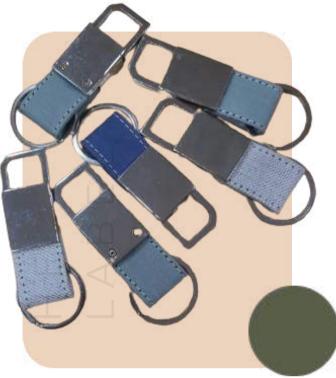

## Hemp Keychain

- Eco-Friendly
- Reusable
- Bio-Degradable
- Recyclable
- Customization as per requirement

- Eco-Friendly
- Reusable
- Bio-Degradable
- Recyclable
- Customization as per requirement

**Cotton Canvas Tote Bag** 