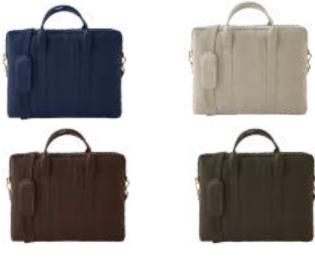

#### Hemp Laptop Bag

GALA

- The bag features 1 Main compartment, 2 Side compartments for accessories.
  Adjustable Padded Shoulder Straps, Sturdy grab handles.
- Dimensions: 16x10 Inches (40x26 cm)

GALA