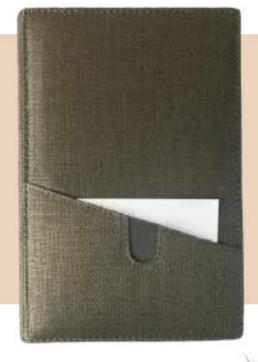

# COLOURS

- Minimalist Design
- Compact and Lightweight
- 3 card slots
- Dimensions : 5.5x4 Inches (13x10 cms)

GALA

## Hemp Card Holder

- Minimalist Design
- Compact and Lightweight
- 2 card slots
- Dimensions : 4.3x3 Inches (10x7 cms)

GALA