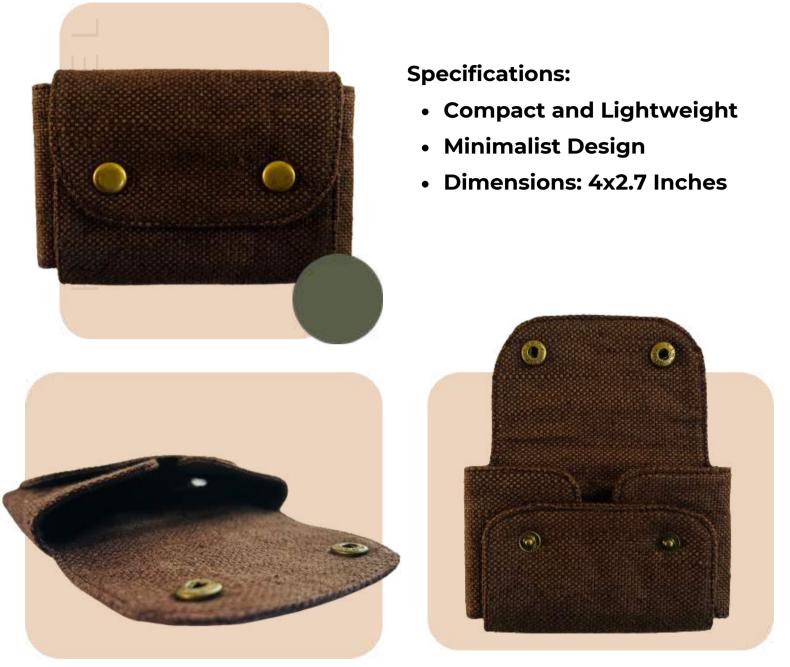

## Hemp Card Holder

- Compact and Lightweight
- Minimalist Design
- Dimensions: 4.2 x 2.7 Inches