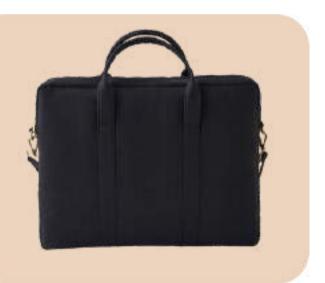

#### Hemp Laptop Bag

GALA

- The bag features 1 Main compartment, 2 Side compartments for accessories.
  Adjustable Padded Shoulder Straps, Sturdy grab handles.
- Dimensions: 16x10 Inches (40x26 cm)

GALA