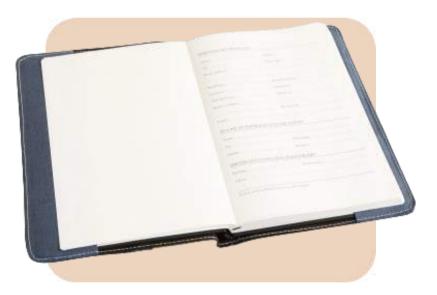

## Hemp Laptop Sleeve

- 160 Pages Non-Dated Diary
- Eco-Friendly and Sustainable
- Dimensions: A5 Size, 8.3x5.8Inches (21x14.85cms)

Hemp Diary

GAIA

- 160 Pages Non-Dated Diary
- Outside pocket makes it convenient to keep accessories.
- Dimensions: A5 Size, 8.3x5.8Inches (21x14.85cms)

## Hemp Diary

- 160 Pages Non-Dated Diary
- Titch Button Closure
- Dimensions: A5 Size, 8.3x5.8Inches (21x14.85cms)

# COLOURS

- 160 Pages Non-Dated Diary Pen
- Loop and Elastic Band Dimensions:
- A5 Size, 8.3x5.8Inches (21x14.85cms)

## Hemp Diary

GAIA

GAIA

- 160 Pages Non-Dated Diary
- Magnetic Flap Design
- Dimensions: A5 Size, 8.3x5.8Inches (21x14.85cms)

#### **Specifications:**

- 160 Pages Non-Dated Diary
- Washable cover
- Reusable Cover
- Dimensions: A5 Size, 8.3x5.8Inches (21x14.85cms)

## Hemp Diary

- 160 Pages Non-Dated Diary.
- Reusable cover
- Washable cover
- Dimensions: A5 Size, 8x5.7 Inches (20.32x14.47cms)