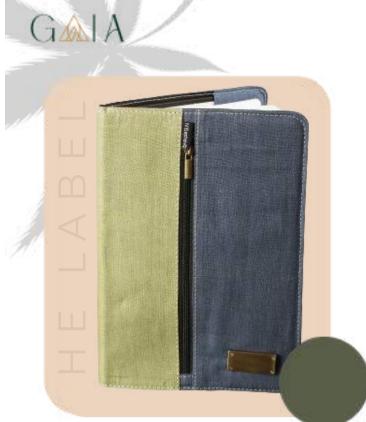

## Hemp Laptop Sleeve

- 160 Pages Non-Dated Diary
- Eco-Friendly and Sustainable
- Dimensions: A5 Size, 8.3x5.8Inches (21x14.85cms)

Hemp Diary

GAIA

- 160 Pages Non-Dated Diary
- Outside pocket makes it convenient to keep accessories.
- Dimensions: A5 Size, 8.3x5.8Inches (21x14.85cms)