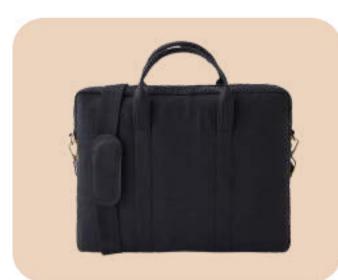

#### **Specifications:**

- The bag features 1 main compartment with 1 Front zipper organiser compartment for accessories and a trolley strap. The detachable and adjustable shoulder strap.
- Dimensions: 14x11 Inches (36x28 cm)