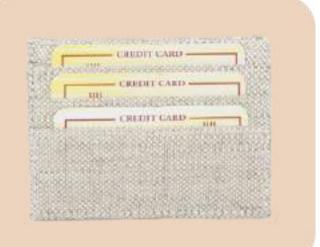

## Hemp Card Holder

- Minimalist Design
- Compact and Lightweight
- 2 card slots
- Dimensions : 4.3x3 Inches (10x7 cms)

GALA

## Hemp Card Holder

- Compact design
- Magnetic shut closure
- Dimensions: 4x2.5 Inches (10x6 cm)

# COLOURS

- Minimalist Design
- Compact and Lightweight
- 3 card slots
- Dimensions : 5.5x4 Inches (13x10 cms)

GALA

## Hemp ATM Card Holder

## Hemp Card Holder

- Compact and Lightweight
- Minimalist Design
- Dimensions: 4.2 x 2.7 Inches