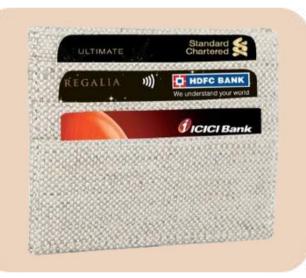

## Hemp Card Holder

- Minimalist Design
- Compact and Lightweight
- 2 card slots
- Dimensions : 4.3x3 Inches (10x7 cms)

GALA

## Hemp Card Holder

- Compact design
- Magnetic shut closure
- Dimensions: 4x2.5 Inches (10x6 cm)

# COLOURS

- Minimalist Design
- Compact and Lightweight
- 3 card slots
- Dimensions : 5.5x4 Inches (13x10 cms)

GALA

## Hemp ATM Card Holder

## Hemp Card Holder

- Compact and Lightweight
- Minimalist Design
- Dimensions: 4.2 x 2.7 Inches