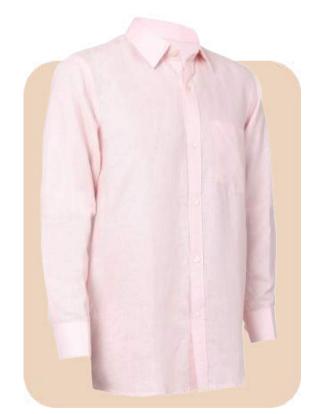

- Shirt Collar
- Anchor Stitch Design
- Regular Full Sleeves
- Apple Cut Hem
- Color : Black
- Made of Organic Hemp
- AZO Free

Men's Hemp Shirt

- Shirt Collar
- Solid Pattern
- Regular Full Sleeves
- Color : Pink
- Made of Organic Hemp
- AZO Free