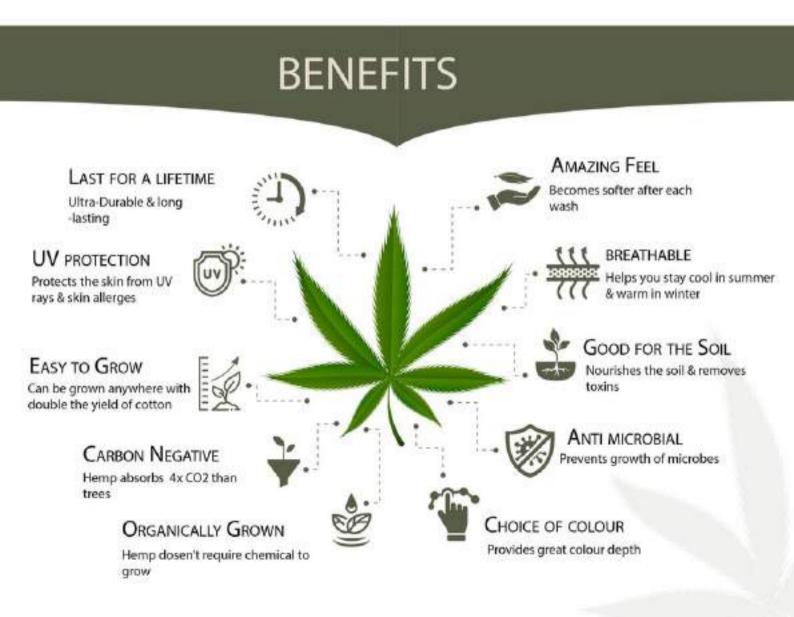

## WHAT IS H\*MP ??

Hemp is a type of textile that is made using the strongest natural fibre in the world with a very fast rate of growth, requiring less water and pesticide free cultivation. Hemp is also naturally resistant to mold, mildew, and UV light, making it ideal for use as a fabric in apparels, laptop bags and accessories. Join the Label Gaia revolution and empower lakhs of artisans to make this planet a Green place to live!