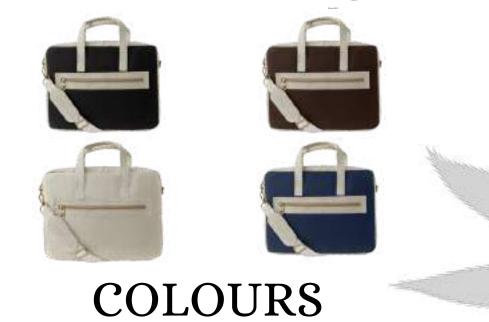

# COLOURS

- 160 Pages Non-Dated Diary Pen
- Loop and Elastic Band Dimensions:
- A5 Size, 8.3x5.8Inches (21x14.85cms)