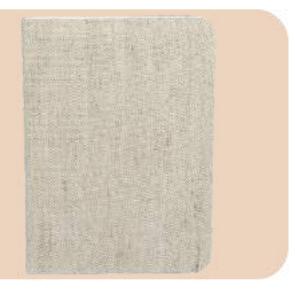

## Hemp Diary

# COLOURS

- 160 Pages Non-Dated Diary Pen
- Loop and Elastic Band Dimensions:
- A5 Size, 8.3x5.8Inches (21x14.85cms)