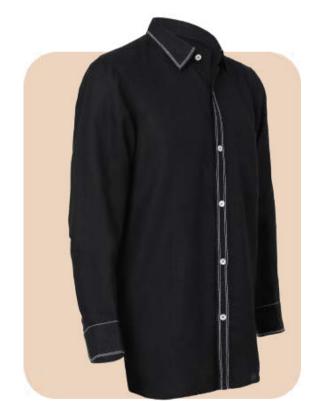

- Shirt Collar
- Anchor Stitch Design
- Regular Full Sleeves
- Apple Cut Hem
- Color : Black
- Made of Organic Hemp
- AZO Free

Men's Hemp Shirt

- Shirt Collar
- Solid Pattern
- Regular Full Sleeves
- Color : Pink
- Made of Organic Hemp
- AZO Free