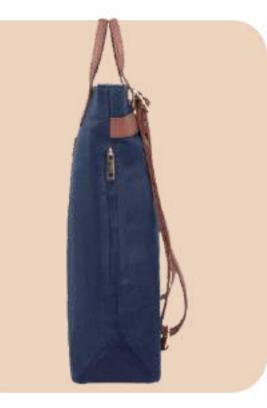

#### Hemp Laptop Bag

GALA

- The bag features 1 Main compartment, 2 Side compartments for accessories.
  Adjustable Padded Shoulder Straps, Sturdy grab handles.
- Dimensions: 16x10 Inches (40x26 cm)

GALA