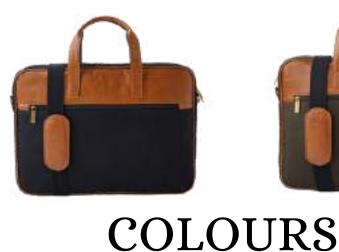

#### **Specifications:**

- The bag features 1 main compartment with 1 Front zipper organiser compartment for accessories and a trolley strap. The detachable and adjustable shoulder strap.
- Dimensions: 14x11 Inches (36x28 cm)

Hemp Laptop Bag

- The bag features 1 main compartment with 1 Front organizer compartment for accessories and a trolley strap. The detachable and adjustable shoulder strap.
- Dimensions: 14x11 Inches (36x28 cm)