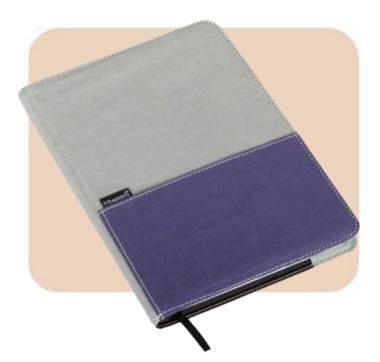

## Hemp Diary

GAIA

GAIA

- 160 Pages Non-Dated Diary
- Magnetic Flap Design
- Dimensions: A5 Size, 8.3x5.8Inches (21x14.85cms)