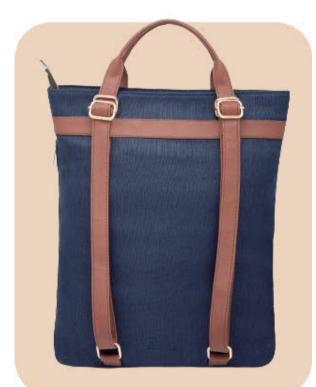

#### Hemp Laptop Bag

GALA

- The bag features 1 Main compartment, 2 Side compartments for accessories.
  Adjustable Padded Shoulder Straps, Sturdy grab handles.
- Dimensions: 16x10 Inches (40x26 cm)

GALA