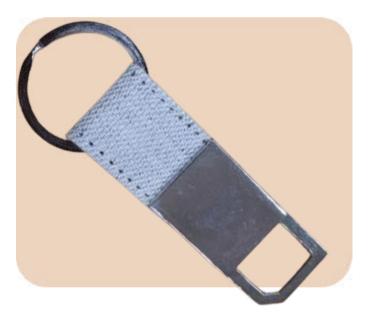

## Hemp Keychain

- Eco-Friendly
- Reusable
- Bio-Degradable
- Recyclable
- Customization as per requirement

- Eco-Friendly
- Reusable
- Bio-Degradable
- Recyclable
- Customization as per requirement

**Cotton Canvas Tote Bag** 