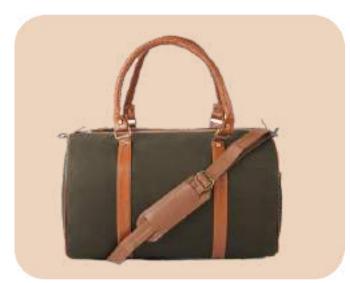

## Hemp Duffle Bag

- Features a spacious main compartment, one laptop compartment and one small zipper pocket with a main zippered closure.
- Multi purpose Carrying ways- can be carried as backpack or single shoulder bag.
- Dimensions:13x4.5x15(33.02x11.43x38.1cms)