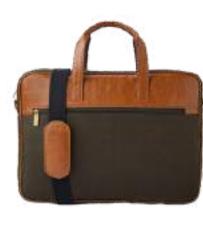

#### Hemp Laptop Bag

- The bag features 1 main compartment with padded laptop compartent, 1 compartment for Documents and accessories, 2 pockets for stationary, 1 Front Organiser compartment for accessories and 1 trolley strap.
- Dimensions: 14x11 Inches (36x28 cm)