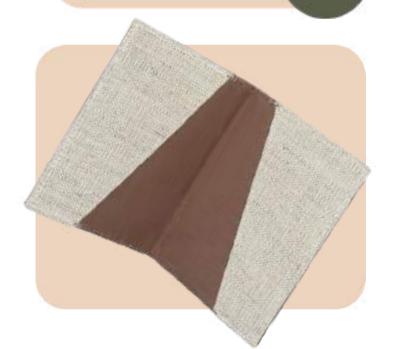

## Hemp Cross Body Bag

- Tailored to fit 14-inch laptops snugly, ensuring your device is well-protected without compromising on style.
- The sleeve's design, combining natural hemp and subtle white lines, evokes a primitive and timeless aesthetic.
- Dimensions: 15.5x11 Inches

## Hemp Laptop Sleeve

GALA

- Tailored to fit 14-inch laptops snugly, ensuring your device is well-protected without compromising on style.
- The sleeve's design, combining natural hemp and subtle white lines, evokes a primitive and timeless aesthetic.

6

• Dimensions: 15.5x11 Inches

- Specifications: Tailored to fit 14-inch laptops snugly, ensuring your device is well-protected without compromising on style.
- The sleeve's design combining Sage and Indigo evokes a primitive and timeless aesthetic.
- Dimensions: 15.5x11 Inches