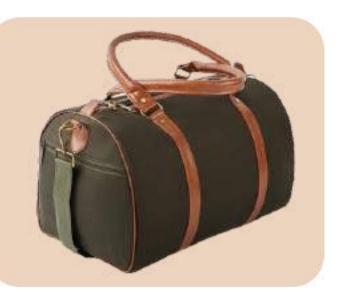

## Hemp Duffle Bag

- Features a spacious main compartment, one laptop compartment and one small zipper pocket with a main zippered closure.
- Multi purpose Carrying ways- can be carried as backpack or single shoulder bag.
- Dimensions:13x4.5x15(33.02x11.43x38.1cms)