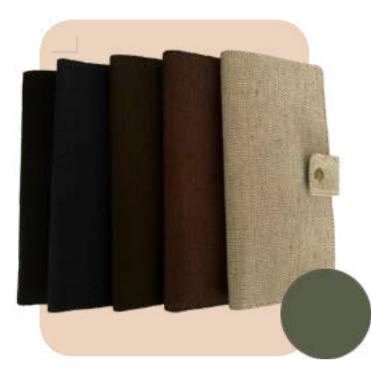

## Hemp Diary

- Compact and Lightweight
- Multiple Pockets for Documents and Accessories.
- Dimensions: 8.7x4.5 Inches

## Hemp Passport Holder

- Minimalist Design
- Compact and Lightweight
- Dimensions : 5.5x4 Inches (13x10 cms)

## Hemp Passport Holder

- Minimalist Design
- Compact and Lightweight
- Dimensions : 5.5x4 Inches (13x10 cms)

GAIA

## Hemp Passport Holder