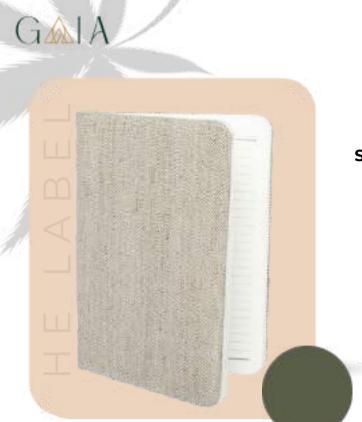

## Hemp Laptop Sleeve

- 160 Pages Non-Dated Diary
- Eco-Friendly and Sustainable
- Dimensions: A5 Size, 8.3x5.8Inches (21x14.85cms)

Hemp Diary

GAIA

- 160 Pages Non-Dated Diary
- Outside pocket makes it convenient to keep accessories.
- Dimensions: A5 Size, 8.3x5.8Inches (21x14.85cms)

## Hemp Diary

- 160 Pages Non-Dated Diary
- Titch Button Closure
- Dimensions: A5 Size, 8.3x5.8Inches (21x14.85cms)

## Hemp Diary