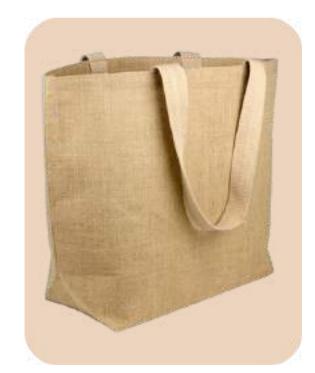

## Hemp Keychain

- Eco-Friendly
- Reusable
- Bio-Degradable
- Recyclable
- Customization as per requirement

- Eco-Friendly
- Reusable
- Bio-Degradable
- Recyclable
- Customization as per requirement

**Cotton Canvas Tote Bag** 