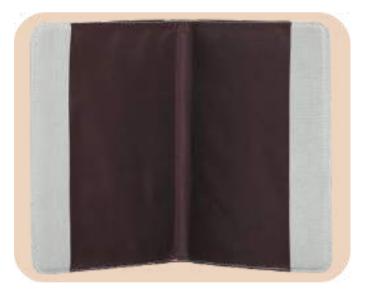

## Hemp Diary

GAIA

GAIA

- 160 Pages Non-Dated Diary
- Magnetic Flap Design
- Dimensions: A5 Size, 8.3x5.8Inches (21x14.85cms)