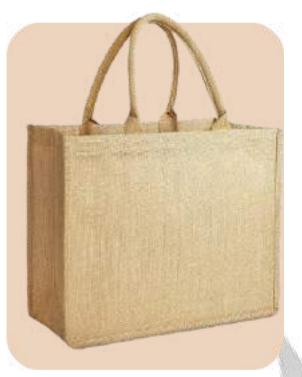

## Hemp Keychain

- Eco-Friendly
- Reusable
- Bio-Degradable
- Recyclable
- Customization as per requirement

- Eco-Friendly
- Reusable
- Bio-Degradable
- Recyclable
- Customization as per requirement

**Cotton Canvas Tote Bag** 