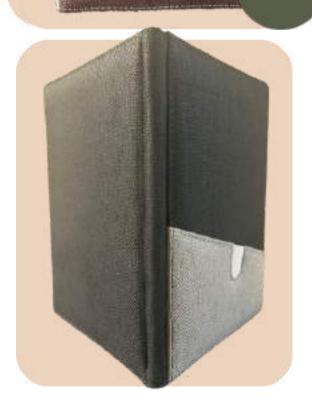

## Hemp Diary

- Compact and Lightweight
- Multiple Pockets for Documents and Accessories.
- Dimensions: 8.7x4.5 Inches