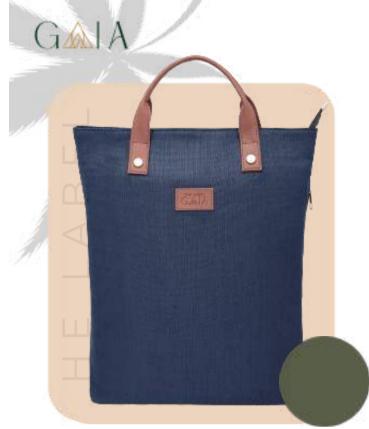

#### Hemp Laptop Bag

GALA

- The bag features 1 Main compartment, 2 Side compartments for accessories.
  Adjustable Padded Shoulder Straps, Sturdy grab handles.
- Dimensions: 16x10 Inches (40x26 cm)

GALA