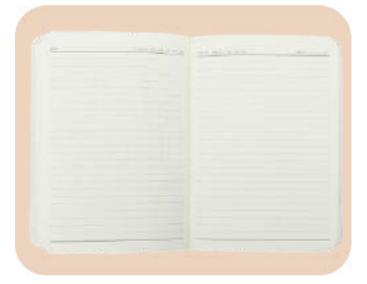

## Hemp Laptop Sleeve

- 160 Pages Non-Dated Diary
- Eco-Friendly and Sustainable
- Dimensions: A5 Size, 8.3x5.8Inches (21x14.85cms)

Hemp Diary

GAIA

- 160 Pages Non-Dated Diary
- Outside pocket makes it convenient to keep accessories.
- Dimensions: A5 Size, 8.3x5.8Inches (21x14.85cms)

## Hemp Diary

- 160 Pages Non-Dated Diary
- Titch Button Closure
- Dimensions: A5 Size, 8.3x5.8Inches (21x14.85cms)

# COLOURS

- 160 Pages Non-Dated Diary Pen
- Loop and Elastic Band Dimensions:
- A5 Size, 8.3x5.8Inches (21x14.85cms)

## Hemp Diary

GAIA

GAIA

- 160 Pages Non-Dated Diary
- Magnetic Flap Design
- Dimensions: A5 Size, 8.3x5.8Inches (21x14.85cms)

# COLOURS

- 160 Pages Non-Dated Diary
- Outside pocket makes it convenient to keep accessories.
- Dimensions: A5 Size, 8.3x5.8Inches (21x14.85cms)

#### **Specifications:**

- 160 Pages Non-Dated Diary
- Washable cover
- Reusable Cover
- Dimensions: A5 Size, 8.3x5.8Inches (21x14.85cms)

## Hemp Diary

- 160 Pages Non-Dated Diary.
- Reusable cover
- Washable cover
- Dimensions: A5 Size, 8x5.7 Inches (20.32x14.47cms)