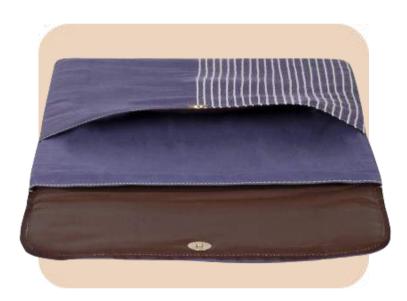

## Hemp Cross Body Bag

- Tailored to fit 14-inch laptops snugly, ensuring your device is well-protected without compromising on style.
- The sleeve's design, combining natural hemp and subtle white lines, evokes a primitive and timeless aesthetic.
- Dimensions: 15.5x11 Inches

## Hemp Laptop Sleeve

GALA

- Tailored to fit 14-inch laptops snugly, ensuring your device is well-protected without compromising on style.
- The sleeve's design, combining natural hemp and subtle white lines, evokes a primitive and timeless aesthetic.

6

• Dimensions: 15.5x11 Inches

- Specifications: Tailored to fit 14-inch laptops snugly, ensuring your device is well-protected without compromising on style.
- The sleeve's design combining Sage and Indigo evokes a primitive and timeless aesthetic.
- Dimensions: 15.5x11 Inches