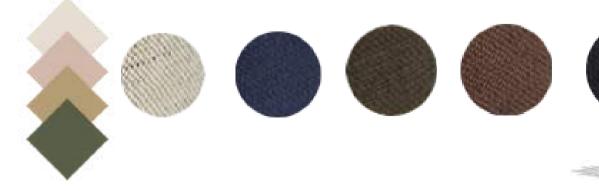

# COLOURS

- 160 Pages Non-Dated Diary Pen
- Loop and Elastic Band Dimensions:
- A5 Size, 8.3x5.8Inches (21x14.85cms)

# COLOURS

- 160 Pages Non-Dated Diary
- Outside pocket makes it convenient to keep accessories.
- Dimensions: A5 Size, 8.3x5.8Inches (21x14.85cms)

# COLOURS

GAIA

# COLOURS

- Minimalist Design
- Compact and Lightweight
- 3 card slots
- Dimensions : 5.5x4 Inches (13x10 cms)

GALA