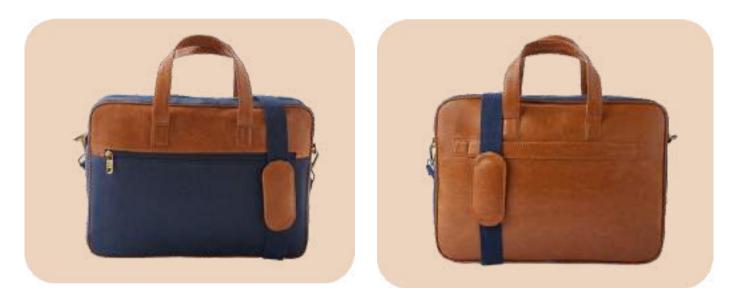

#### **Specifications:**

- The bag features 1 main compartment with 1 Front zipper organiser compartment for accessories and a trolley strap. The detachable and adjustable shoulder strap.
- Dimensions: 14x11 Inches (36x28 cm)

Hemp Laptop Bag

- The bag features 1 main compartment with 1 Front organizer compartment for accessories and a trolley strap. The detachable and adjustable shoulder strap.
- Dimensions: 14x11 Inches (36x28 cm)