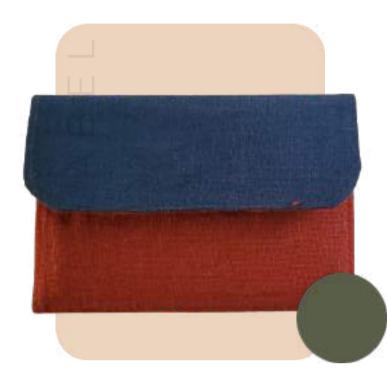

ets for Documents and Accessories.
- Dimensions: 8.7x4.5 Inches



## Hemp Passport Holder







- Minimalist Design
- Compact and Lightweight
- Dimensions : 5.5x4 Inches (13x10 cms)





## Hemp Passport Holder





- Minimalist Design
- Compact and Lightweight
- Dimensions : 5.5x4 Inches (13x10 cms)



GAIA

## Hemp Passport Holder







## Hemp Card Holder





- Minimalist Design
- Compact and Lightweight
- 2 card slots
- Dimensions : 4.3x3 Inches (10x7 cms)



GALA

## Hemp Card Holder







- Compact design
- Magnetic shut closure
- Dimensions: 4x2.5 Inches (10x6 cm)





## Hemp Card Holder





# COLOURS





- Minimalist Design
- Compact and Lightweight
- 3 card slots
- Dimensions : 5.5x4 Inches (13x10 cms)



GALA



## Hemp ATM Card Holder









## Hemp Card Holder









- Compact and Lightweight
- Minimalist Design
- Dimensions: 4.2 x 2.7 Inches





## Hemp Card Holder









- Compact and Lightweight
- Adjustable Strap
- Dimensions: 4x2.5 Inches



Hemp Travel Tags









- Compact and Lightweight
- Eco-Friendly
- Dimensions: 2.5x1.1 Inches





## Hemp Keychain









- Eco-Friendly
- Reusable
- Bio-Degradable
- Recyclable
- Customization as per requirement













- Eco-Friendly
- Reusable
- Bio-Degradable
- Recyclable
- Customization as per requirement





**Cotton Canvas Tote Bag** 





- Shirt Collar
- Anchor Stitch Design
- Regular Full Sleeves
- Apple Cut Hem
- Color : Black
- Made of Organic Hemp
- AZO Free





Men's Hemp Shirt









- Shirt Collar
- Solid Pattern
- Regular Full Sleeves
- Color : Pink
- Made of Organic Hemp
-