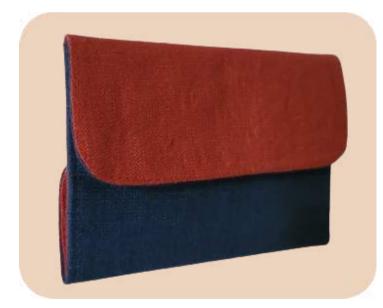

ort Holder







- Minimalist Design
- Compact and Lightweight
- Dimensions : 5.5x4 Inches (13x10 cms)





## Hemp Passport Holder





- Minimalist Design
- Compact and Lightweight
- Dimensions : 5.5x4 Inches (13x10 cms)



GAIA

## Hemp Passport Holder







## Hemp Card Holder





- Minimalist Design
- Compact and Lightweight
- 2 card slots
- Dimensions : 4.3x3 Inches (10x7 cms)



GALA

## Hemp Card Holder







- Compact design
- Magnetic shut closure
- Dimensions: 4x2.5 Inches (10x6 cm)





## Hemp Card Holder





# COLOURS





- Minimalist Design
- Compact and Lightweight
- 3 card slots
- Dimensions : 5.5x4 Inches (13x10 cms)



GALA



## Hemp ATM Card Holder









## Hemp Card Holder









- Compact and Lightweight
- Minimalist Design
- Dimensions: 4.2 x 2.7 Inches





## Hemp Card Holder









- Compact and Lightweight
- Adjustable Strap
- Dimensions: 4x2.5 Inches



Hemp Travel Tags









- Compact and Lightweight
- Eco-Friendly
- Dimensions: 2.5x1.1 Inches





## Hemp Keychain









- Eco-Friendly
- Reusable
- Bio-Degradable
- Recyclable
- Customization as per requirement













- Eco-Friendly
- Reusable
- Bio-Degradable
- Recyclable
- Customization as per requirement





**Cotton Canvas Tote Bag** 





- Shirt Collar
- Anchor Stitch Design
- Regular Full Sleeves
- Apple Cut Hem
- Color : Black
- Made of Organic Hemp
- AZO Free





Men's Hemp Shirt









- Shirt Collar
- Solid Pattern
- Regular Full Sleeves
- Color : Pink
- Made of Organic Hemp
- AZO Free



## Men's Hemp Shirt







- Shirt Collar
- Solid Pattern
- Regular