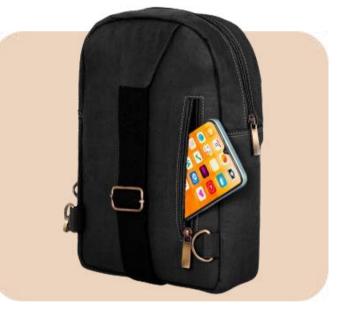

## Hemp 2 in 1 Backpack

GALA

- 1 Main Compartment, 1 Front Zipper pocket, 1 Back pocket for Mobile and Accessories.
- Adjustable strap, allowing you to find the perfect fit for your unique style and body.
- Dimensions: 11x7.5 Inches(27.9x19.05cms)