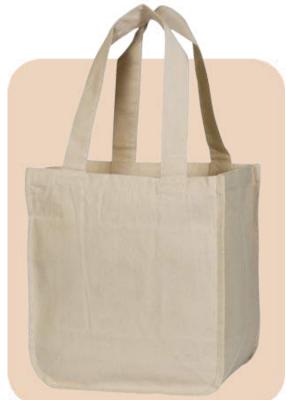

## Hemp Keychain

- Eco-Friendly
- Reusable
- Bio-Degradable
- Recyclable
- Customization as per requirement

- Eco-Friendly
- Reusable
- Bio-Degradable
- Recyclable
- Customization as per requirement

**Cotton Canvas Tote Bag** 