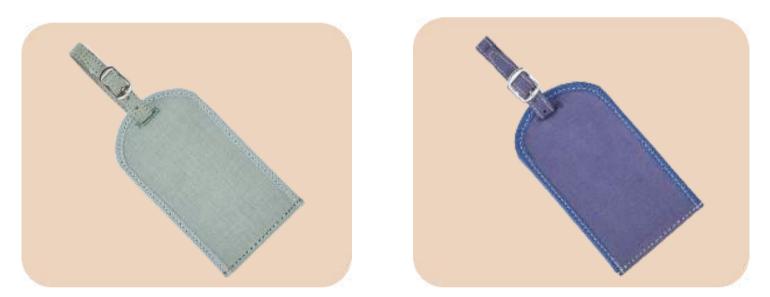

## Hemp Card Holder

- Compact and Lightweight
- Adjustable Strap
- Dimensions: 4x2.5 Inches

Hemp Travel Tags

- Compact and Lightweight
- Eco-Friendly
- Dimensions: 2.5x1.1 Inches