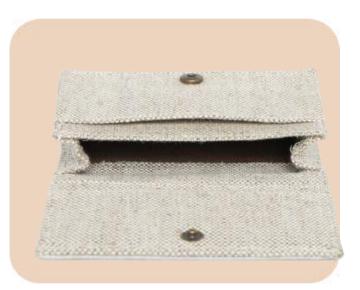

## Hemp Diary

- Compact and Lightweight
- Multiple Pockets for Documents and Accessories.
- Dimensions: 8.7x4.5 Inches

## Hemp Passport Holder

- Minimalist Design
- Compact and Lightweight
- Dimensions : 5.5x4 Inches (13x10 cms)