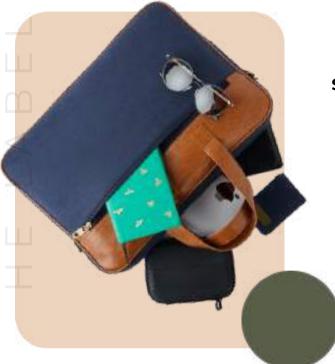

#### **Specifications:**

- The bag features 1 main compartment with 1 Front zipper organiser compartment for accessories and a trolley strap. The detachable and adjustable shoulder strap.
- Dimensions: 14x11 Inches (36x28 cm)

Hemp Laptop Bag

- The bag features 1 main compartment with 1 Front organizer compartment for accessories and a trolley strap. The detachable and adjustable shoulder strap.
- Dimensions: 14x11 Inches (36x28 cm)