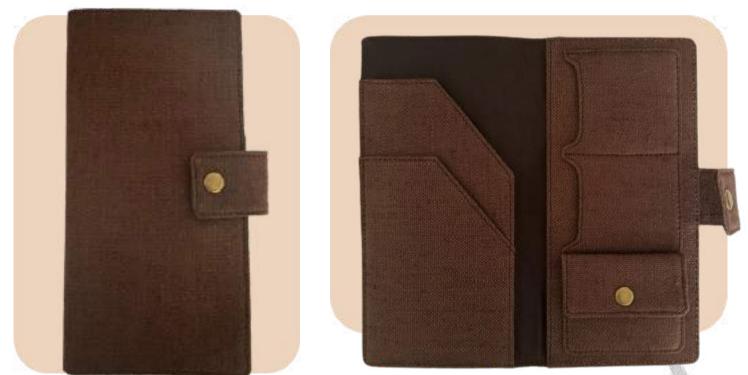

## Hemp Diary

- Compact and Lightweight
- Multiple Pockets for Documents and Accessories.
- Dimensions: 8.7x4.5 Inches

## Hemp Passport Holder

- Minimalist Design
- Compact and Lightweight
- Dimensions : 5.5x4 Inches (13x10 cms)

## Hemp Passport Holder

- Minimalist Design
- Compact and Lightweight
- Dimensions : 5.5x4 Inches (13x10 cms)

GAIA

## Hemp Passport Holder