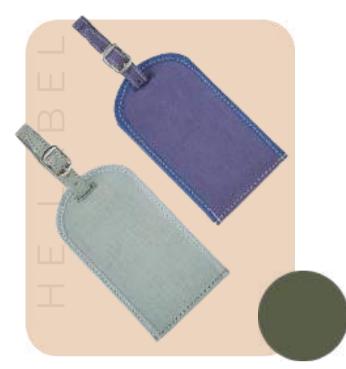

## Hemp Card Holder

- Compact and Lightweight
- Adjustable Strap
- Dimensions: 4x2.5 Inches

Hemp Travel Tags

- Compact and Lightweight
- Eco-Friendly
- Dimensions: 2.5x1.1 Inches