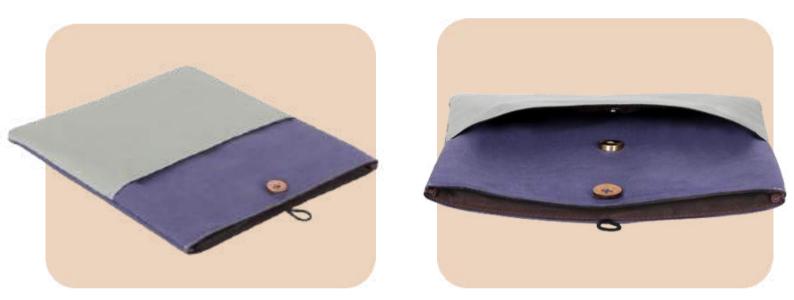

## Hemp Laptop Sleeve

GALA

- Tailored to fit 14-inch laptops snugly, ensuring your device is well-protected without compromising on style.
- The sleeve's design, combining natural hemp and subtle white lines, evokes a primitive and timeless aesthetic.

6

• Dimensions: 15.5x11 Inches

- Specifications: Tailored to fit 14-inch laptops snugly, ensuring your device is well-protected without compromising on style.
- The sleeve's design combining Sage and Indigo evokes a primitive and timeless aesthetic.
- Dimensions: 15.5x11 Inches