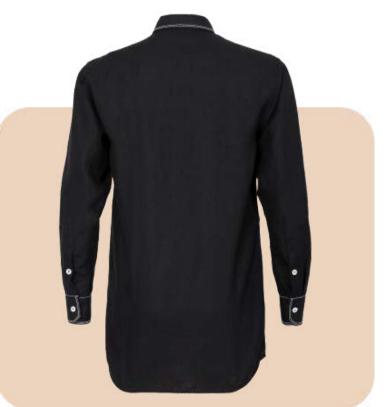

- Shirt Collar
- Anchor Stitch Design
- Regular Full Sleeves
- Apple Cut Hem
- Color : Black
- Made of Organic Hemp
- AZO Free

Men's Hemp Shirt

- Shirt Collar
- Solid Pattern
- Regular Full Sleeves
- Color : Pink
- Made of Organic Hemp
- AZO Free