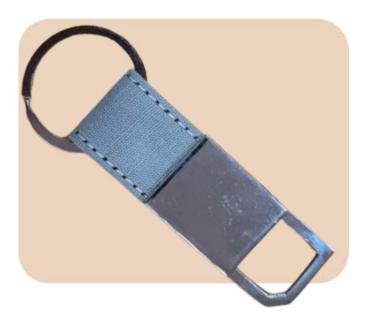

## Hemp Keychain

- Eco-Friendly
- Reusable
- Bio-Degradable
- Recyclable
- Customization as per requirement

- Eco-Friendly
- Reusable
- Bio-Degradable
- Recyclable
- Customization as per requirement

**Cotton Canvas Tote Bag** 