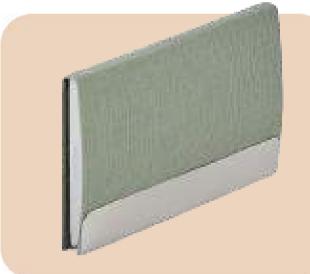

#### Hemp Laptop Bag

GALA

- The bag features 1 Main compartment, 2 Side compartments for accessories.
  Adjustable Padded Shoulder Straps, Sturdy grab handles.
- Dimensions: 16x10 Inches (40x26 cm)

GALA