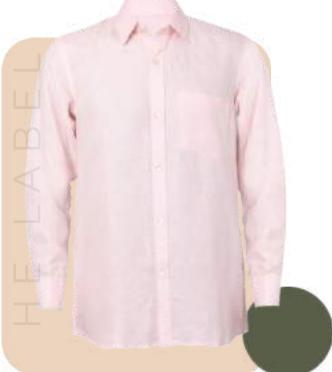

- Shirt Collar
- Anchor Stitch Design
- Regular Full Sleeves
- Apple Cut Hem
- Color : Black
- Made of Organic Hemp
- AZO Free

Men's Hemp Shirt

- Shirt Collar
- Solid Pattern
- Regular Full Sleeves
- Color : Pink
- Made of Organic Hemp
- AZO Free

## Men's Hemp Shirt

- Shirt Collar
- Solid Pattern
- Regular Full Sleeves
- Apple Cut Hem
- Made of Organic Hemp
- AZO Free

Men's Hemp and Bamboo Shirt