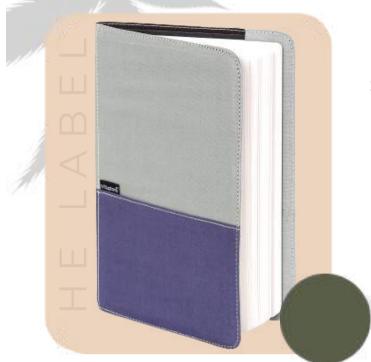

## Hemp Diary

GAIA

GAIA

- 160 Pages Non-Dated Diary
- Magnetic Flap Design
- Dimensions: A5 Size, 8.3x5.8Inches (21x14.85cms)