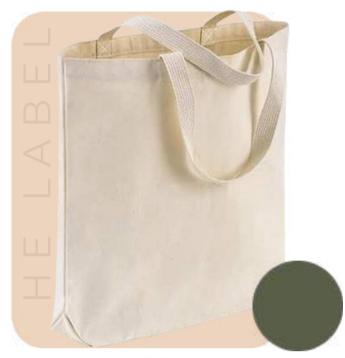

## Hemp Keychain

- Eco-Friendly
- Reusable
- Bio-Degradable
- Recyclable
- Customization as per requirement

- Eco-Friendly
- Reusable
- Bio-Degradable
- Recyclable
- Customization as per requirement

**Cotton Canvas Tote Bag** 