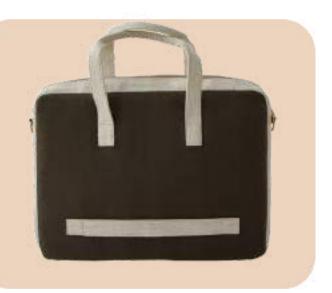

Hemp Laptop Bag

- The bag features 1 main compartment with 1 Front organizer compartment for accessories and a trolley strap. The detachable and adjustable shoulder strap.
- Dimensions: 14x11 Inches (36x28 cm)