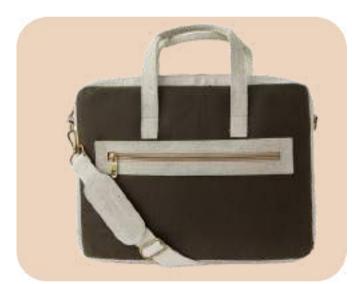

#### Hemp Laptop Bag

GALA

- The bag features 1 Main compartment, 2 Side compartments for accessories.
  Adjustable Padded Shoulder Straps, Sturdy grab handles.
- Dimensions: 16x10 Inches (40x26 cm)

GALA