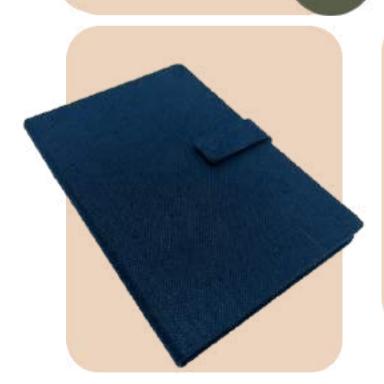

## Hemp Diary

- 160 Pages Non-Dated Diary.
- Reusable cover
- Washable cover
- Dimensions: A5 Size, 8x5.7 Inches (20.32x14.47cms)