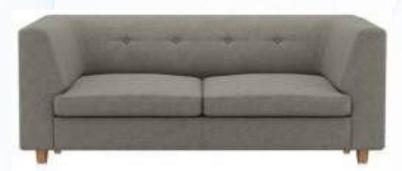

#### HOTEL SERIES SOFA SET COLLECTION

Our Hotel Series Sofa sets offer durability, style, and comfort for hotel reception areas, restaurants, cafes, and hotel suites. With a solid wood frame, premium foam padding, and elegant design, these sofa sets are perfect for creating a welcoming and cozy environment for your guests. Available in various colors and finishes to suit your specific needs.

N-08 Sofa Size: 27.5X88.5X30 Material: Fully Upholstered with Wooden Base

N-07 Sofa Size: 27.5X88.5X30 Material: Fully Upholstered with Wooden Base