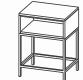

## HOSPITALITY SOLANSO COLLECTION

The Solanso bedroom set is a contemporary masterpiece, with it unique, angular shapes and clean lines. The rich, deep brown finish adds warmth and depth to any room, while the set's high quality materials ensure durability and longevity. The set includes a bed, nightstands, dressers, a mirror, chest, desk, activity table, and coffee table all crafted with precision and attention to detail.

SOLANSO

Desk w/ Drawer 47.75 X 23.75 X 31

Activity Table 30 X 30 X 30

**Vanity** 60 X 23 X 35

Entertainment Unit 47.75 X 23.75 X 40.5