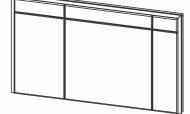

#### HOSPITALITY AMBERO COLLECTION

The Ambero bedroom set is a timeless classic that features warm, golden-toned wood and classic design elements. The set includes a platform bed, nightstands, wall unit, and luggage bench, all beautifully crafted with ornate detailing and turned legs. Its traditional style is perfect for any transitional or traditional space, adding a touch of elegance and sophistication.