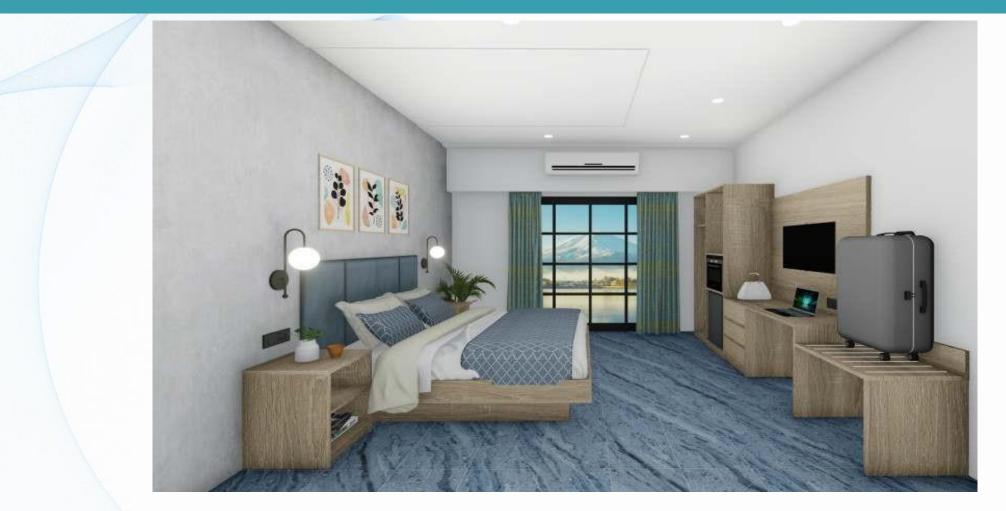

## HOSPITALITY SWISHO COLLECTION

The Swisho bedroom set features a contemporary design with sleek lines and modern elements. Its dark wood finish exudes sophistication and creates a calming ambience, perfect for a relaxing retreat. The set includes a bed, nightstands, beverage center, and a mediacenter, all crafted with high quality materials to ensure durability and longevity.

**Platform Bed** K: 80.5 X 84.75 X 14 Q: 64.5 X 84.75 X 14

**Nightstand** 20 X 15.75 X 24 **Upholstered Headboard** K: 80.5 X 3.25 X 46.25 Q: 60.5 X 3.25 X 46.25

**3 Drawer Chest** 30 X 17.75 X 30

Beverage Center 26 X 23.75 X 72

**Media Center** 71.5 X 80 X 11.75