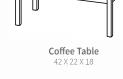

## HOSPITALITY SOLANSO COLLECTION

The Solanso bedroom set is a contemporary masterpiece, with it unique, angular shapes and clean lines. The rich, deep brown finish adds warmth and depth to any room, while the set's high quality materials ensure durability and longevity. The set includes a bed, nightstands, dressers, a mirror, chest, desk, activity table, and coffee table all crafted with precision and attention to detail.

SOLANSO

Desk w/ Drawer 47.75 X 23.75 X 31

Activity Table 30 X 30 X 30

**Vanity** 60 X 23 X 35

Entertainment Unit 47.75 X 23.75 X 40.5