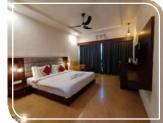

## HOSPITALITY SOLANSO COLLECTION

The Solanso bedroom set is a contemporary masterpiece, with it unique, angular shapes and clean lines. The rich, deep brown finish adds warmth and depth to any room, while the set's high quality materials ensure durability and longevity. The set includes a bed, nightstands, dressers, a mirror, chest, desk, activity table, and coffee table all crafted with precision and attention to detail.

SOLANSO

Desk w/ Drawer 47.75 X 23.75 X 31

Activity Table 30 X 30 X 30

**Vanity** 60 X 23 X 35

Entertainment Unit 47.75 X 23.75 X 40.5