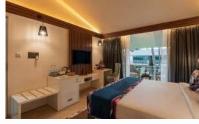

## HOSPITALITY SWISHO COLLECTION

The Swisho bedroom set features a contemporary design with sleek lines and modern elements. Its dark wood finish exudes sophistication and creates a calming ambience, perfect for a relaxing retreat. The set includes a bed, nightstands, beverage center, and a mediacenter, all crafted with high quality materials to ensure durability and longevity.