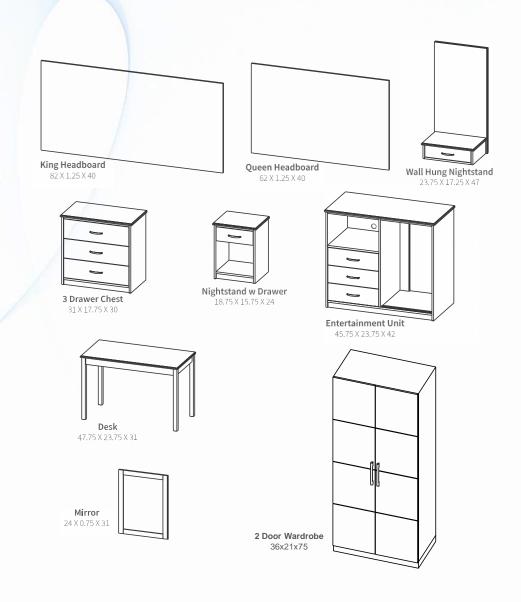

**Platform Bed** K: 80.5 X 84.75 X 14 Q: 64.5 X 84.75 X 14

**Nightstand** 20 X 15.75 X 24 **Upholstered Headboard** K: 80.5 X 3.25 X 46.25 Q: 60.5 X 3.25 X 46.25

**3 Drawer Chest** 30 X 17.75 X 30

Beverage Center 26 X 23.75 X 72

**Media Center** 71.5 X 80 X 11.75