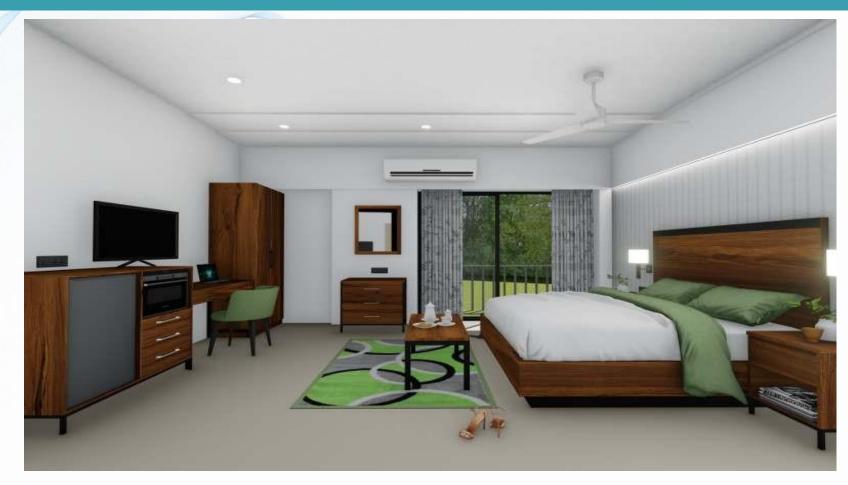

## HOSPITALITY EDDEO COLLECTION

The Eddeo bedroom set is a rustic and charming addition to any home. Its weathered wood finish and sturdy construction create a cozy, inviting atmosphere, perfect for a cabin or country home. The set includes a bed, headboard, nightstands, dressers, a mirror, chest, desk, activity table, vanity, entertainment unit, and coffee table, all crafted with high-quality materials to ensure durability and longevity.

EDDEO

Wall Hung Nightstand 23.75 X 17.25 X 41.5

6

Nightstand w/ Drawer 23.75 X 17.75 X 24

3 Drawer Chest 30 X 23.75 X 30

**Desk** 47.75 X 23.75 X 31

Activity Table 30 X 30 X 30

**Vanity** 60 X 23 X 35

Entertainment Unit 65 X 23.75 X 40.25