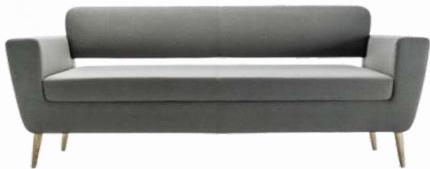

# HOTEL SERIES

N-04 Sofa Size: 27.5X88.5X30 Material: Fully Upholstered with Wooden Base

N-05 Sofa Size: 27.5X88.5X30 Material: Fully Upholstered with Wooden Base

N-06 Sofa Size: 27.5X88.5X30 Material: Fully Upholstered with Wooden Base