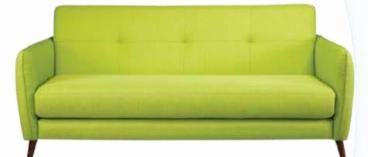

#### HOTEL SERIES SOFA SET COLLECTION

Our Hotel Series Sofa sets offer durability, style, and comfort for hotel reception areas, restaurants, cafes, and hotel suites. With a solid wood frame, premium foam padding, and elegant design, these sofa sets are perfect for creating a welcoming and cozy environment for your guests. Available in various colors and finishes to suit your specific needs.

N-01 Sofa Size: 27.5X88.5X30 Material: Fully Upholstered with Wooden Base

N-03 Sofa Size: 27.5X88.5X30 Material: Fully Upholstered with Wooden Base

N-02 Sofa Size: 27.5X88.5X30 Material: Fully Upholstered with Wooden Base