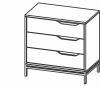

**Platform Bed** K: 80.5 X 84.75 X 14 Q: 64.5 X 84.75 X 14

**Nightstand** 20 X 15.75 X 24 **Upholstered Headboard** K: 80.5 X 3.25 X 46.25 Q: 60.5 X 3.25 X 46.25

**3 Drawer Chest** 30 X 17.75 X 30

Beverage Center 26 X 23.75 X 72