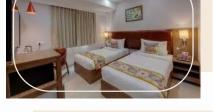

#### HOSPITALITY AMBERO COLLECTION

The Ambero bedroom set is a timeless classic that features warm, golden-toned wood and classic design elements. The set includes a platform bed, nightstands, wall unit, and luggage bench, all beautifully crafted with ornate detailing and turned legs. Its traditional style is perfect for any transitional or traditional space, adding a touch of elegance and sophistication.