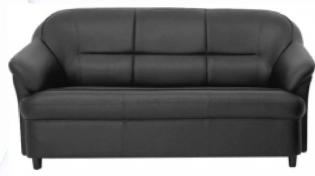

#### HOTEL SERIES SOFA SET COLLECTION

Our Hotel Series Sofa sets offer durability, style, and comfort for hotel reception areas, restaurants, cafes, and hotel suites. With a solid wood frame, premium foam padding, and elegant design, these sofa sets are perfect for creating a welcoming and cozy environment for your guests. Available in various colors and finishes to suit your specific needs.

# HOTEL SERIES

N-04 Sofa Size: 27.5X88.5X30 Material: Fully Upholstered with Wooden Base

N-05 Sofa Size: 27.5X88.5X30 Material: Fully Upholstered with Wooden Base

N-06 Sofa Size: 27.5X88.5X30 Material: Fully Upholstered with Wooden Base