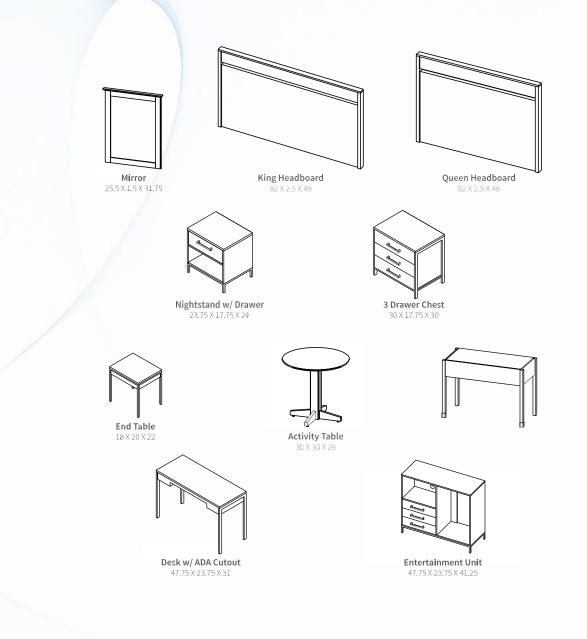

**Platform Bed** K: 80.5 X 84.75 X 14 Q: 64.5 X 84.75 X 14

**Nightstand** 20 X 15.75 X 24 **Upholstered Headboard** K: 80.5 X 3.25 X 46.25 Q: 60.5 X 3.25 X 46.25

**3 Drawer Chest** 30 X 17.75 X 30

Beverage Center 26 X 23.75 X 72

**Media Center** 71.5 X 80 X 11.75

EDDEO

Wall Hung Nightstand 23.75 X 17.25 X 41.5

6

Nightstand w/ Drawer 23.75 X 17.75 X 24

3 Drawer Chest 30 X 23.75 X 30

**Desk** 47.75 X 23.75 X 31

Activity Table 30 X 30 X 30

**Vanity** 60 X 23 X 35

Entertainment Unit 65 X 23.75 X 40.25

VANISHO

**Desk w/ Drawer** 47.75 X 23.75 X 31

**3 Drawer Bar Unit** 47 X 18 X 30

DELLAO

Desk w/ Drawer 47.75 X 23.75 X 31

Entertainment Unit 47.75 X 23.75 X 41.25

DONALDO

Desk Drawer

48x23.75x31

Entertainment Unit 47.75 X 23.75 X 41.25

TORMITTO

Entertainment Unit 47.75 X 23.75 X 44.5

RONALDO

Wall Hung Nightstand 23.75 X 17.25 X 47

**3 Drawer Chest** 30 X 23.75 X 30

1

Activity Table 30 X 30 X 29

**End Table** 20 X 20 X 22

**Desk** 47.75 X 23.75 X 31

**Mirror** 24 X 1.5 X 31

**Vanity** 60 X 23 X 35

PARVANO

3 Drawer Chest 31.5 X 23.75 X 30

**Vanity** 82 X 23 X 40

Entertainment Unit 47.75 X 23.75 X 41.5

N-01 Chair Size: 27.5X20X27.5 Material: Leatherette Upholstered with Wooden Base

N-02 Chair Size: 24.6X23.6X29.5 Material: Leatherette Upholstered with Quilted Back and Wooden Base