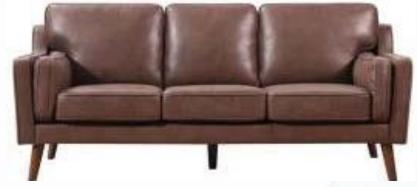

#### HOTEL SERIES SOFA SET COLLECTION

Our Hotel Series Sofa sets offer durability, style, and comfort for hotel reception areas, restaurants, cafes, and hotel suites. With a solid wood frame, premium foam padding, and elegant design, these sofa sets are perfect for creating a welcoming and cozy environment for your guests. Available in various colors and finishes to suit your specific needs.

N-01 Sofa Size: 27.5X88.5X30 Material: Fully Upholstered with Wooden Base

N-03 Sofa Size: 27.5X88.5X30 Material: Fully Upholstered with Wooden Base

N-02 Sofa Size: 27.5X88.5X30 Material: Fully Upholstered with Wooden Base