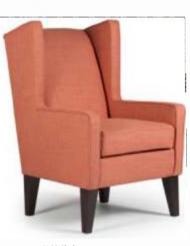

## RESTAURANT DINING CHAIRS

N-05 Chair Size: 24.6X23.6X27.5 Material: Upholstered with Wooden Base

N-06 Chair Size: 24.4X24X29.5 Material: Upholstered with Wooden Base

N-07 Chair Size: 23.6X25.5X35.4 Material: Upholstered with Wooden Base