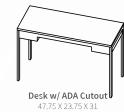

SOLANSO

Desk w/ Drawer 47.75 X 23.75 X 31

Activity Table 30 X 30 X 30

**Vanity** 60 X 23 X 35

Entertainment Unit 47.75 X 23.75 X 40.5