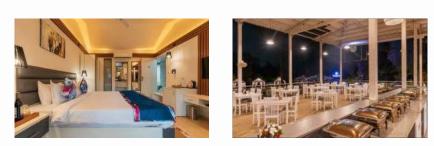

## HOSPITALITY SWISHO COLLECTION

The Swisho bedroom set features a contemporary design with sleek lines and modern elements. Its dark wood finish exudes sophistication and creates a calming ambience, perfect for a relaxing retreat. The set includes a bed, nightstands, beverage center, and a mediacenter, all crafted with high quality materials to ensure durability and longevity.

#### HOTEL SERIES SOFA SET COLLECTION

Our Hotel Series Sofa sets offer durability, style, and comfort for hotel reception areas, restaurants, cafes, and hotel suites. With a solid wood frame, premium foam padding, and elegant design, these sofa sets are perfect for creating a welcoming and cozy environment for your guests. Available in various colors and finishes to suit your specific needs.