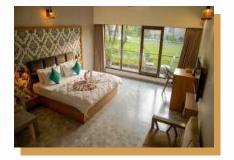

#### HOSPITALITY AMBERO COLLECTION

The Ambero bedroom set is a timeless classic that features warm, golden-toned wood and classic design elements. The set includes a platform bed, nightstands, wall unit, and luggage bench, all beautifully crafted with ornate detailing and turned legs. Its traditional style is perfect for any transitional or traditional space, adding a touch of elegance and sophistication.