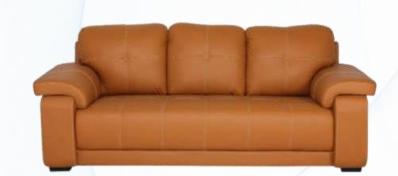

N-01 Sofa Size: 27.5X88.5X30 Material: Fully Upholstered with Wooden Base

N-03 Sofa Size: 27.5X88.5X30 Material: Fully Upholstered with Wooden Base

N-02 Sofa Size: 27.5X88.5X30 Material: Fully Upholstered with Wooden Base