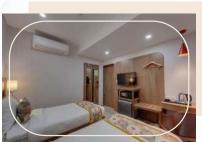

## HOSPITALITY SWISHO COLLECTION

The Swisho bedroom set features a contemporary design with sleek lines and modern elements. Its dark wood finish exudes sophistication and creates a calming ambience, perfect for a relaxing retreat. The set includes a bed, nightstands, beverage center, and a mediacenter, all crafted with high quality materials to ensure durability and longevity.