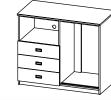

## HOSPITALITY PARVANO COLLECTION

The Parvano bedroom set is a contemporary masterpiece with a touch of glamour. Its sleek lines and unique shapes exude sophistication, while the set's high-quality materials ensure durability and longevity. The set includes mirror, headboard, wall hung nightstand, nightstand drawer, 3 drawer chest, end table, activity table, vanity, desk, and an entertainment unit, all beautifully crafted with precision and attention to detail. The set's unique style is perfect for a modern and chic space.

PARVANO

3 Drawer Chest 31.5 X 23.75 X 30

**Vanity** 82 X 23 X 40

Entertainment Unit 47.75 X 23.75 X 41.5

N-01 Chair Size: 27.5X20X27.5 Material: Leatherette Upholstered with Wooden Base

N-02 Chair Size: 24.6X23.6X29.5 Material: Leatherette Upholstered with Quilted Back and Wooden Base