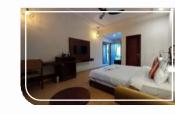

## HOSPITALITY SWISHO COLLECTION

The Swisho bedroom set features a contemporary design with sleek lines and modern elements. Its dark wood finish exudes sophistication and creates a calming ambience, perfect for a relaxing retreat. The set includes a bed, nightstands, beverage center, and a mediacenter, all crafted with high quality materials to ensure durability and longevity.

**Platform Bed** K: 80.5 X 84.75 X 14 Q: 64.5 X 84.75 X 14

**Nightstand** 20 X 15.75 X 24 **Upholstered Headboard** K: 80.5 X 3.25 X 46.25 Q: 60.5 X 3.25 X 46.25

**3 Drawer Chest** 30 X 17.75 X 30

Beverage Center 26 X 23.75 X 72

**Media Center** 71.5 X 80 X 11.75