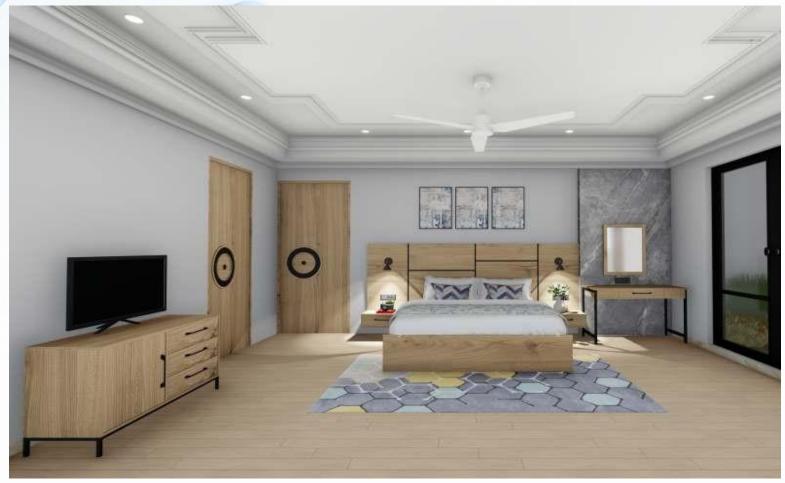

## HOSPITALITY SOLANSO COLLECTION

The Solanso bedroom set is a contemporary masterpiece, with it unique, angular shapes and clean lines. The rich, deep brown finish adds warmth and depth to any room, while the set's high quality materials ensure durability and longevity. The set includes a bed, nightstands, dressers, a mirror, chest, desk, activity table, and coffee table all crafted with precision and attention to detail.

SOLANSO

Desk w/ Drawer 47.75 X 23.75 X 31

Activity Table 30 X 30 X 30

**Vanity** 60 X 23 X 35

Entertainment Unit 47.75 X 23.75 X 40.5