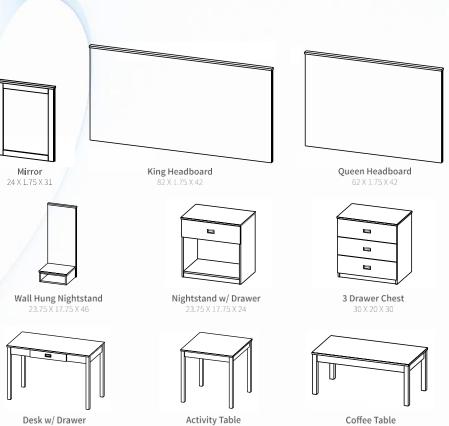

## HOSPITALITY SOLANSO COLLECTION

The Solanso bedroom set is a contemporary masterpiece, with it unique, angular shapes and clean lines. The rich, deep brown finish adds warmth and depth to any room, while the set's high quality materials ensure durability and longevity. The set includes a bed, nightstands, dressers, a mirror, chest, desk, activity table, and coffee table all crafted with precision and attention to detail.

SOLANSO

Desk w/ Drawer 47.75 X 23.75 X 31

Activity Table 30 X 30 X 30

**Vanity** 60 X 23 X 35

Entertainment Unit 47.75 X 23.75 X 40.5