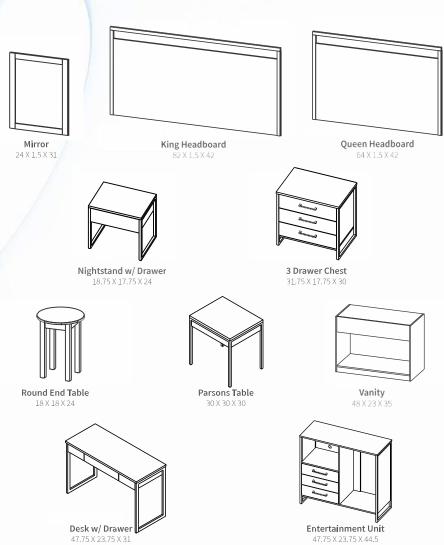

## HOSPITALITY SOLANSO COLLECTION

The Solanso bedroom set is a contemporary masterpiece, with it unique, angular shapes and clean lines. The rich, deep brown finish adds warmth and depth to any room, while the set's high quality materials ensure durability and longevity. The set includes a bed, nightstands, dressers, a mirror, chest, desk, activity table, and coffee table all crafted with precision and attention to detail.

SOLANSO

Desk w/ Drawer 47.75 X 23.75 X 31

Activity Table 30 X 30 X 30

**Vanity** 60 X 23 X 35

Entertainment Unit 47.75 X 23.75 X 40.5