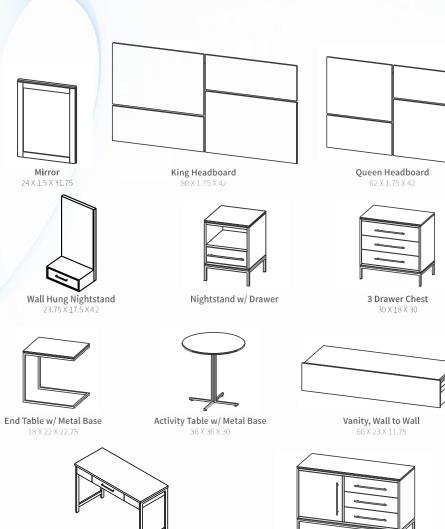

## HOSPITALITY SOLANSO COLLECTION

The Solanso bedroom set is a contemporary masterpiece, with it unique, angular shapes and clean lines. The rich, deep brown finish adds warmth and depth to any room, while the set's high quality materials ensure durability and longevity. The set includes a bed, nightstands, dressers, a mirror, chest, desk, activity table, and coffee table all crafted with precision and attention to detail.

SOLANSO

Desk w/ Drawer 47.75 X 23.75 X 31

Activity Table 30 X 30 X 30

**Vanity** 60 X 23 X 35

Entertainment Unit 47.75 X 23.75 X 40.5