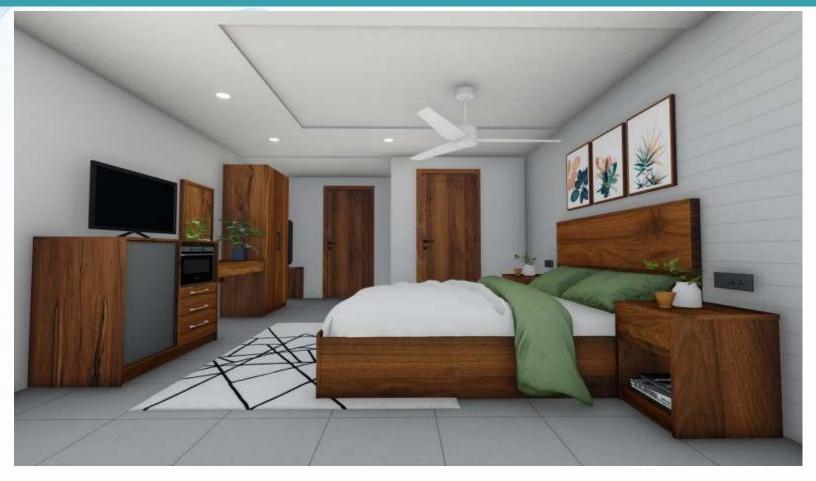

## HOSPITALITY SWISHO COLLECTION

The Swisho bedroom set features a contemporary design with sleek lines and modern elements. Its dark wood finish exudes sophistication and creates a calming ambience, perfect for a relaxing retreat. The set includes a bed, nightstands, beverage center, and a mediacenter, all crafted with high quality materials to ensure durability and longevity.

**Platform Bed** K: 80.5 X 84.75 X 14 Q: 64.5 X 84.75 X 14

**Nightstand** 20 X 15.75 X 24 **Upholstered Headboard** K: 80.5 X 3.25 X 46.25 Q: 60.5 X 3.25 X 46.25

**3 Drawer Chest** 30 X 17.75 X 30

Beverage Center 26 X 23.75 X 72

**Media Center** 71.5 X 80 X 11.75