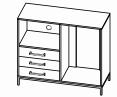

EDDEO

Wall Hung Nightstand 23.75 X 17.25 X 41.5

6

Nightstand w/ Drawer 23.75 X 17.75 X 24

3 Drawer Chest 30 X 23.75 X 30

**Desk** 47.75 X 23.75 X 31

Activity Table 30 X 30 X 30

**Vanity** 60 X 23 X 35

Entertainment Unit 65 X 23.75 X 40.25