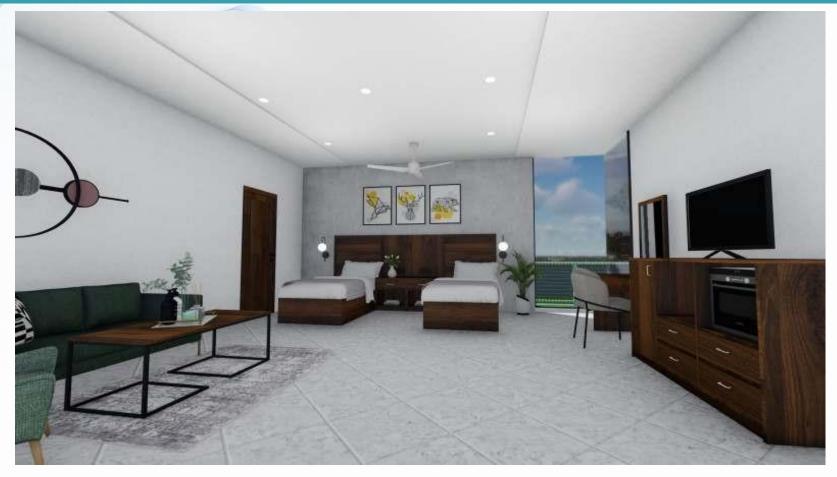

## HOSPITALITY SWISHO COLLECTION

The Swisho bedroom set features a contemporary design with sleek lines and modern elements. Its dark wood finish exudes sophistication and creates a calming ambience, perfect for a relaxing retreat. The set includes a bed, nightstands, beverage center, and a mediacenter, all crafted with high quality materials to ensure durability and longevity.

**Platform Bed** K: 80.5 X 84.75 X 14 Q: 64.5 X 84.75 X 14

**Nightstand** 20 X 15.75 X 24 **Upholstered Headboard** K: 80.5 X 3.25 X 46.25 Q: 60.5 X 3.25 X 46.25

**3 Drawer Chest** 30 X 17.75 X 30

Beverage Center 26 X 23.75 X 72

**Media Center** 71.5 X 80 X 11.75