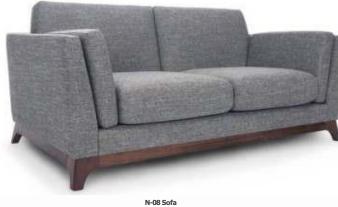

N-09 Chair Size: 30.5X26.5X41.5 Material: Upholstered with Wooden Base

N-10 Chair Size: 18X18X32.5 Material: Upholstered with Wooden Base

N-08 Chair Size: 30.5X26.5X41.5 Material: Upholstered with Wooden Base

#### HOTEL SERIES SOFA SET COLLECTION

Our Hotel Series Sofa sets offer durability, style, and comfort for hotel reception areas, restaurants, cafes, and hotel suites. With a solid wood frame, premium foam padding, and elegant design, these sofa sets are perfect for creating a welcoming and cozy environment for your guests. Available in various colors and finishes to suit your specific needs.