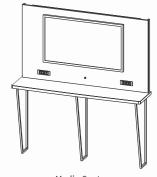

duction facilities that make everything ranging from Beds, Dressing tables, Wardrobes along with a lot more. We have scaled up our growth and reach exponentially.









## HOSPITALITY SWISHO COLLECTION

The Swisho bedroom set features a contemporary design with sleek lines and modern elements. Its dark wood finish exudes sophistication and creates a calming ambience, perfect for a relaxing retreat. The set includes a bed, nightstands, beverage center, and a mediacenter, all crafted with high quality materials to ensure durability and longevity.







**Platform Bed** K: 80.5 X 84.75 X 14 Q: 64.5 X 84.75 X 14



**Nightstand** 20 X 15.75 X 24 **Upholstered Headboard** K: 80.5 X 3.25 X 46.25 Q: 60.5 X 3.25 X 46.25



**3 Drawer Chest** 30 X 17.75 X 30



Beverage Center 26 X 23.75 X 72



**Media Center** 71.5 X 80 X 11.75





#### HOSPITALITY AMBERO COLLECTION

The Ambero bedroom set is a timeless classic that features warm, golden-toned wood and classic design elements. The set includes a platform bed, nightstands, wall unit, and luggage bench, all beautifully crafted with ornate detailing and turned legs. Its traditional style is perfect for any transitional or traditional space, adding a touch of elegance and sophistication.





## HOSPITALITY SOLANSO COLLECTION

The Solanso bedroom set is a contemporary masterpiece, with it unique, angular shapes and clean lines. The rich, deep brown finish adds warmth and depth to any room, while the set's high quality materials ensure durability and longevity. The set includes a bed, nightstands, dressers, a mirror, chest, desk,