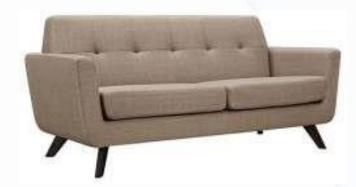

#### HOTEL SERIES SOFA SET COLLECTION

Our Hotel Series Sofa sets offer durability, style, and comfort for hotel reception areas, restaurants, cafes, and hotel suites. With a solid wood frame, premium foam padding, and elegant design, these sofa sets are perfect for creating a welcoming and cozy environment for your guests. Available in various colors and finishes to suit your specific needs.

# HOTEL SERIES

N-04 Sofa Size: 27.5X88.5X30 Material: Fully Upholstered with Wooden Base

N-05 Sofa Size: 27.5X88.5X30 Material: Fully Upholstered with Wooden Base

N-06 Sofa Size: 27.5X88.5X30 Material: Fully Upholstered with Wooden Base