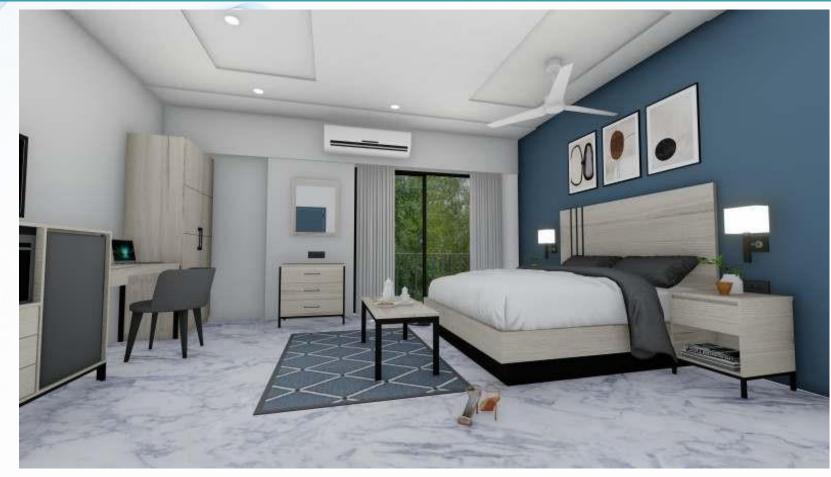

## HOSPITALITY SWISHO COLLECTION

The Swisho bedroom set features a contemporary design with sleek lines and modern elements. Its dark wood finish exudes sophistication and creates a calming ambience, perfect for a relaxing retreat. The set includes a bed, nightstands, beverage center, and a mediacenter, all crafted with high quality materials to ensure durability and longevity.