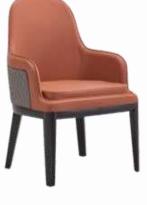

PARVANO

3 Drawer Chest 31.5 X 23.75 X 30

**Vanity** 82 X 23 X 40

Entertainment Unit 47.75 X 23.75 X 41.5

N-01 Chair Size: 27.5X20X27.5 Material: Leatherette Upholstered with Wooden Base

N-02 Chair Size: 24.6X23.6X29.5 Material: Leatherette Upholstered with Quilted Back and Wooden Base