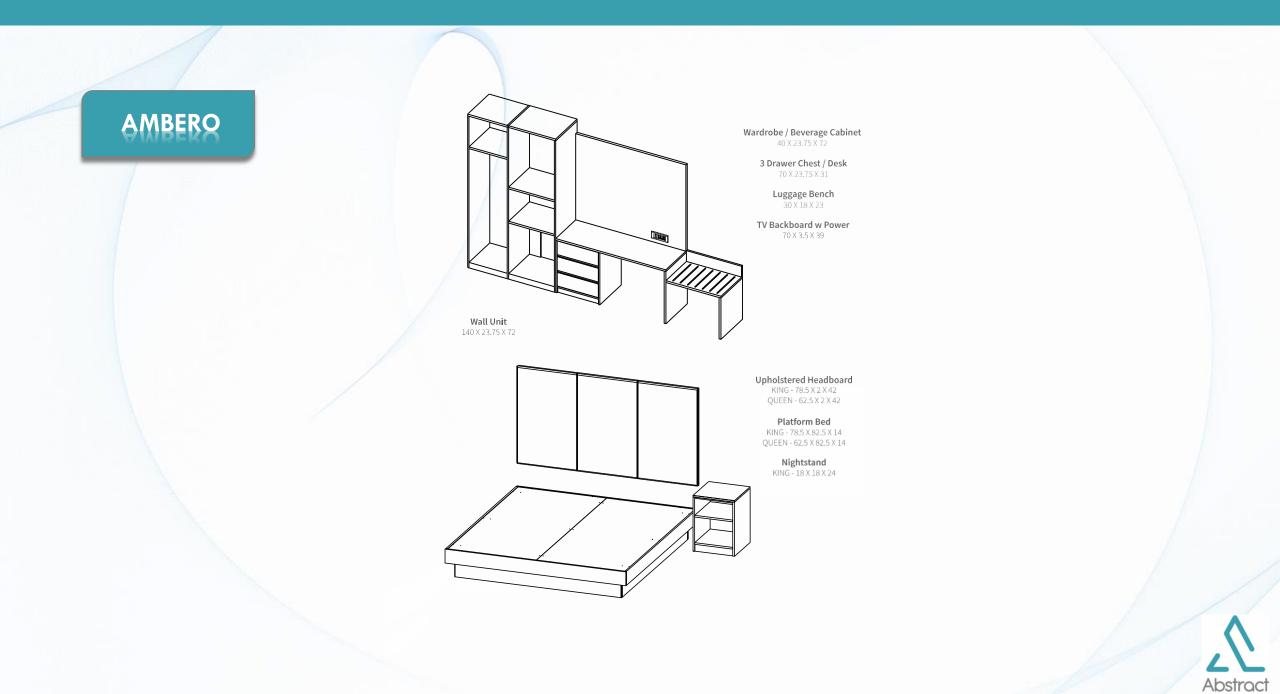

#### HOSPITALITY AMBERO COLLECTION

The Ambero bedroom set is a timeless classic that features warm, golden-toned wood and classic design elements. The set includes a platform bed, nightstands, wall unit, and luggage bench, all beautifully crafted with ornate detailing and turned legs. Its traditional style is perfect for any transitional or traditional space, adding a touch of elegance and sophistication.