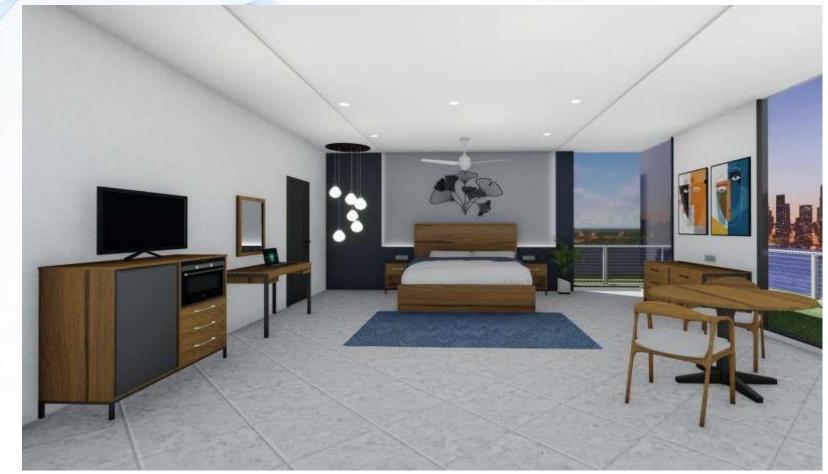

## HOSPITALITY SOLANSO COLLECTION

The Solanso bedroom set is a contemporary masterpiece, with it unique, angular shapes and clean lines. The rich, deep brown finish adds warmth and depth to any room, while the set's high quality materials ensure durability and longevity. The set includes a bed, nightstands, dressers, a mirror, chest, desk, activity table, and coffee table all crafted with precision and attention to detail.

SOLANSO

Desk w/ Drawer 47.75 X 23.75 X 31

Activity Table 30 X 30 X 30

**Vanity** 60 X 23 X 35

Entertainment Unit 47.75 X 23.75 X 40.5