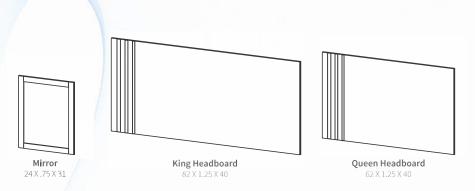

RONALDO

Wall Hung Nightstand 23.75 X 17.25 X 47

**3 Drawer Chest** 30 X 23.75 X 30

1

Activity Table 30 X 30 X 29

**End Table** 20 X 20 X 22

**Desk** 47.75 X 23.75 X 31

**Mirror** 24 X 1.5 X 31