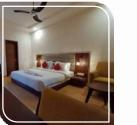

#### HOSPITALITY AMBERO COLLECTION

The Ambero bedroom set is a timeless classic that features warm, golden-toned wood and classic design elements. The set includes a platform bed, nightstands, wall unit, and luggage bench, all beautifully crafted with ornate detailing and turned legs. Its traditional style is perfect for any transitional or traditional space, adding a touch of elegance and sophistication.