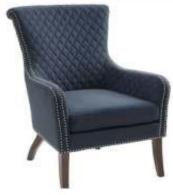

PARVANO

3 Drawer Chest 31.5 X 23.75 X 30

**Vanity** 82 X 23 X 40

Entertainment Unit 47.75 X 23.75 X 41.5

N-01 Chair Size: 27.5X20X27.5 Material: Leatherette Upholstered with Wooden Base

N-02 Chair Size: 24.6X23.6X29.5 Material: Leatherette Upholstered with Quilted Back and Wooden Base