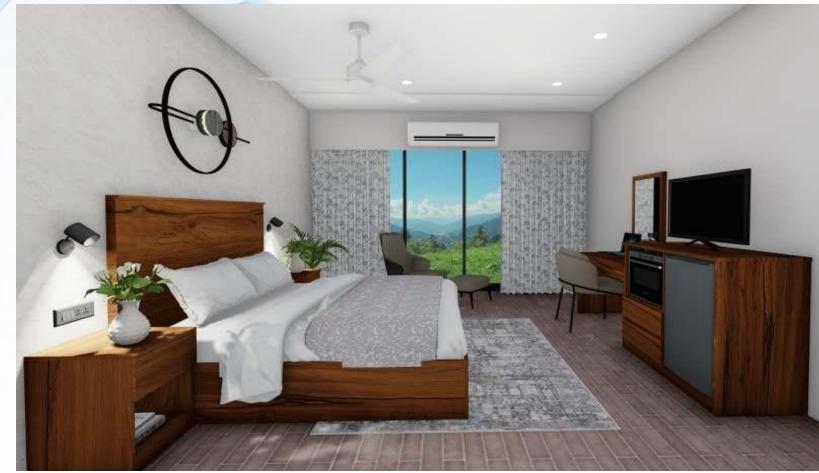

#### HOSPITALITY AMBERO COLLECTION

The Ambero bedroom set is a timeless classic that features warm, golden-toned wood and classic design elements. The set includes a platform bed, nightstands, wall unit, and luggage bench, all beautifully crafted with ornate detailing and turned legs. Its traditional style is perfect for any transitional or traditional space, adding a touch of elegance and sophistication.