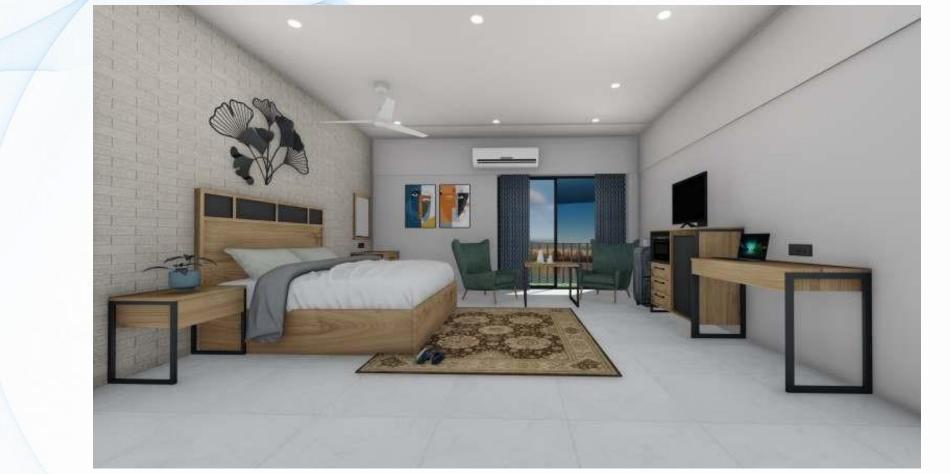

## HOSPITALITY SOLANSO COLLECTION

The Solanso bedroom set is a contemporary masterpiece, with it unique, angular shapes and clean lines. The rich, deep brown finish adds warmth and depth to any room, while the set's high quality materials ensure durability and longevity. The set includes a bed, nightstands, dressers, a mirror, chest, desk, activity table, and coffee table all crafted with precision and attention to detail.

SOLANSO

Desk w/ Drawer 47.75 X 23.75 X 31

Activity Table 30 X 30 X 30

**Vanity** 60 X 23 X 35

Entertainment Unit 47.75 X 23.75 X 40.5