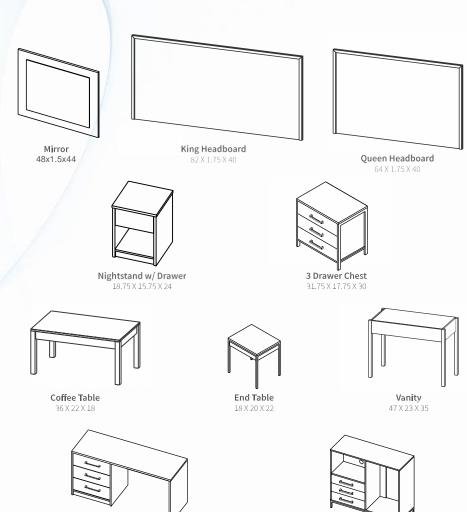

## HOSPITALITY SOLANSO COLLECTION

The Solanso bedroom set is a contemporary masterpiece, with it unique, angular shapes and clean lines. The rich, deep brown finish adds warmth and depth to any room, while the set's high quality materials ensure durability and longevity. The set includes a bed, nightstands, dressers, a mirror, chest, desk, activity table, and coffee table all crafted with precision and attention to detail.

SOLANSO

Desk w/ Drawer 47.75 X 23.75 X 31

Activity Table 30 X 30 X 30

**Vanity** 60 X 23 X 35

Entertainment Unit 47.75 X 23.75 X 40.5