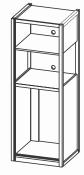

## HOSPITALITY SWISHO COLLECTION

The Swisho bedroom set features a contemporary design with sleek lines and modern elements. Its dark wood finish exudes sophistication and creates a calming ambience, perfect for a relaxing retreat. The set includes a bed, nightstands, beverage center, and a mediacenter, all crafted with high quality materials to ensure durability and longevity.

**Media Center** 71.5 X 80 X 11.75