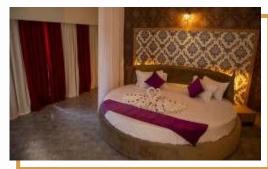

## HOSPITALITY SWISHO COLLECTION

The Swisho bedroom set features a contemporary design with sleek lines and modern elements. Its dark wood finish exudes sophistication and creates a calming ambience, perfect for a relaxing retreat. The set includes a bed, nightstands, beverage center, and a mediacenter, all crafted with high quality materials to ensure durability and longevity.