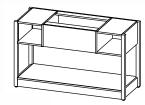

## HOSPITALITY EDDEO COLLECTION

The Eddeo bedroom set is a rustic and charming addition to any home. Its weathered wood finish and sturdy construction create a cozy, inviting atmosphere, perfect for a cabin or country home. The set includes a bed, headboard, nightstands, dressers, a mirror, chest, desk, activity table, vanity, entertainment unit, and coffee table, all crafted with high-quality materials to ensure durability and longevity.

EDDEO

Wall Hung Nightstand 23.75 X 17.25 X 41.5

6

Nightstand w/ Drawer 23.75 X 17.75 X 24

3 Drawer Chest 30 X 23.75 X 30

**Desk** 47.75 X 23.75 X 31

Activity Table 30 X 30 X 30

**Vanity** 60 X 23 X 35

Entertainment Unit 65 X 23.75 X 40.25