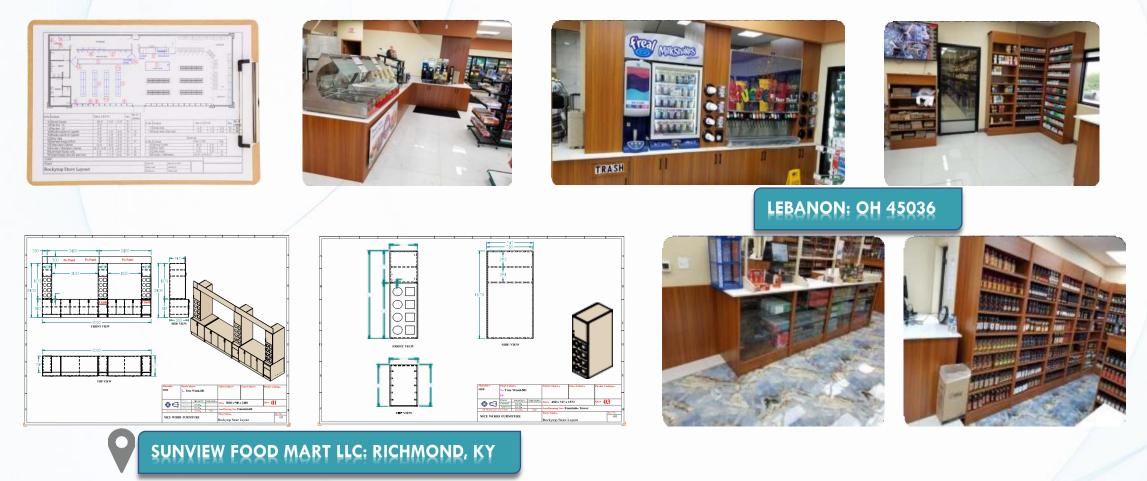

# OFF SHORE PROJECTS

We have successfully completed offshore projects for our retail store clients in the USA. We worked closely with our clients to design and manufacture furniture items for seven stores across different states in the USA. Our team ensured proper planning and coordination throughout the project to ensure a seamless process. We manufactured the furniture in India and shipped it via cargo with damage-free packaging and installation manuals. We also provided remote support to our clients for hassle-free installation.

SUNSHINE FOOD MART LLC : HUSTONVILLE, KY

SKY LAKE LLC: RICHMOND, KY

Our commitment to quality and attention to details sets us apart from other furniture manufacturers. We take pride in delivering exceptional customer service and ensuring that our clients are satisfied with every aspect of the project. At Abstract, we strive to create beautiful and functional furniture pieces that meet our clients unique needs and exceed their expectations. Contact us today to see how we can help bring your furniture vision to life.