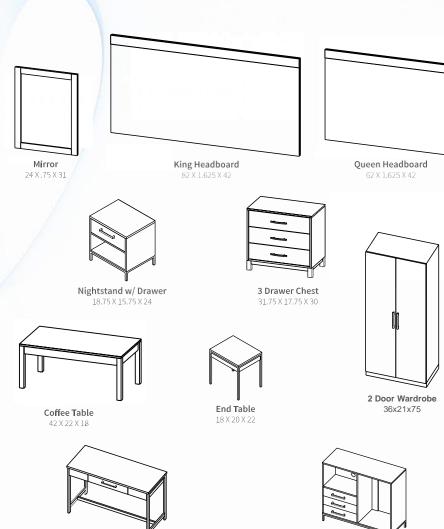

#### HOSPITALITY AMBERO COLLECTION

The Ambero bedroom set is a timeless classic that features warm, golden-toned wood and classic design elements. The set includes a platform bed, nightstands, wall unit, and luggage bench, all beautifully crafted with ornate detailing and turned legs. Its traditional style is perfect for any transitional or traditional space, adding a touch of elegance and sophistication.

**Platform Bed** K: 80.5 X 84.75 X 14 Q: 64.5 X 84.75 X 14

**Nightstand** 20 X 15.75 X 24 **Upholstered Headboard** K: 80.5 X 3.25 X 46.25 Q: 60.5 X 3.25 X 46.25

**3 Drawer Chest** 30 X 17.75 X 30

Beverage Center 26 X 23.75 X 72

**Media Center** 71.5 X 80 X 11.75