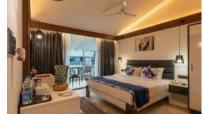

## HOSPITALITY SWISHO COLLECTION

The Swisho bedroom set features a contemporary design with sleek lines and modern elements. Its dark wood finish exudes sophistication and creates a calming ambience, perfect for a relaxing retreat. The set includes a bed, nightstands, beverage center, and a mediacenter, all crafted with high quality materials to ensure durability and longevity.