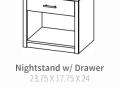

EDDEO

Wall Hung Nightstand 23.75 X 17.25 X 41.5

6

Nightstand w/ Drawer 23.75 X 17.75 X 24

3 Drawer Chest 30 X 23.75 X 30

**Desk** 47.75 X 23.75 X 31

Activity Table 30 X 30 X 30

**Vanity** 60 X 23 X 35