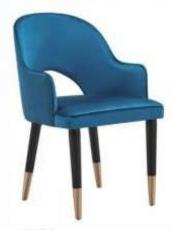

## RESTAURANT DINING CHAIRS

N-05 Chair Size: 24.6X23.6X27.5 Material: Upholstered with Wooden Base

N-06 Chair Size: 24.4X24X29.5 Material: Upholstered with Wooden Base

N-07 Chair Size: 23.6X25.5X35.4 Material: Upholstered with Wooden Base