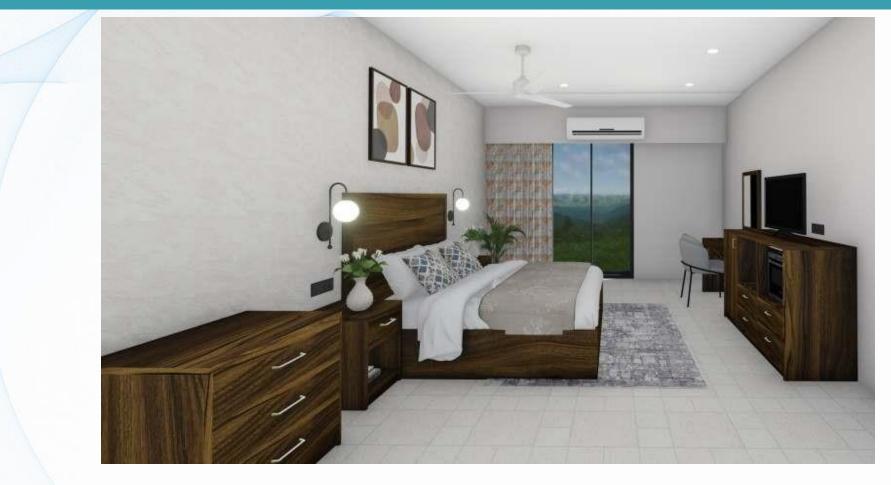

## HOSPITALITY SWISHO COLLECTION

The Swisho bedroom set features a contemporary design with sleek lines and modern elements. Its dark wood finish exudes sophistication and creates a calming ambience, perfect for a relaxing retreat. The set includes a bed, nightstands, beverage center, and a mediacenter, all crafted with high quality materials to ensure durability and longevity.

**Platform Bed** K: 80.5 X 84.75 X 14 Q: 64.5 X 84.75 X 14

**Nightstand** 20 X 15.75 X 24 **Upholstered Headboard** K: 80.5 X 3.25 X 46.25 Q: 60.5 X 3.25 X 46.25

**3 Drawer Chest** 30 X 17.75 X 30

Beverage Center 26 X 23.75 X 72

**Media Center** 71.5 X 80 X 11.75