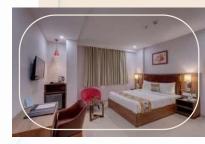

## HOSPITALITY SOLANSO COLLECTION

The Solanso bedroom set is a contemporary masterpiece, with it unique, angular shapes and clean lines. The rich, deep brown finish adds warmth and depth to any room, while the set's high quality materials ensure durability and longevity. The set includes a bed, nightstands, dressers, a mirror, chest, desk, activity table, and coffee table all crafted with precision and attention to detail.