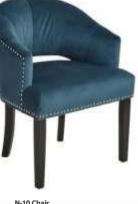

N-09 Chair Size: 30.5X26.5X41.5 Material: Upholstered with Wooden Base

N-10 Chair Size: 18X18X32.5 Material: Upholstered with Wooden Base

N-08 Chair Size: 30.5X26.5X41.5 Material: Upholstered with Wooden Base