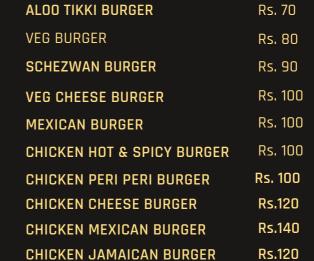

Rs. 100

Rs. 100

Rs. 120

Rs. 120

Rs. 100

Rs. 100

Rs. 100

Rs. 120

Rs. 120

Rs. 120

Rs. 150

Coffee

Chai

| Black Coffee               | Rs. 40  |
|----------------------------|---------|
| Hot Coffee                 | Rs. 50  |
| Chocolate Coffee           | Rs. 60  |
| Cold Coffee                | Rs. 100 |
| Chocolate Cold Coffee      | Rs. 120 |
| Cold Coffee with Ice Cream | Rs. 120 |
| Hazelnut Cold Coffee       | Rs. 120 |