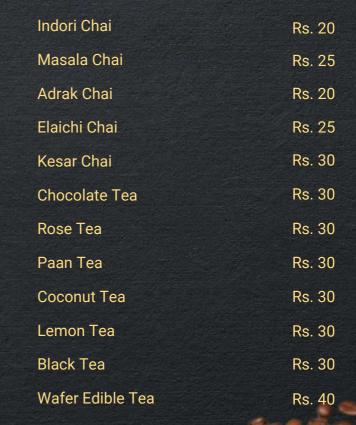

Rs. 120

Rs. 120

Rs. 150

Coffee

Chai

| Black Coffee               | Rs. 40  |
|----------------------------|---------|
| Hot Coffee                 | Rs. 50  |
| Chocolate Coffee           | Rs. 60  |
| Cold Coffee                | Rs. 100 |
| Chocolate Cold Coffee      | Rs. 120 |
| Cold Coffee with Ice Cream | Rs. 120 |
| Hazelnut Cold Coffee       | Rs. 120 |

Mockfails

Jee Tea

| Lime Soda          | Rs. 90  |
|--------------------|---------|
| Aam Panna          | Rs. 90  |
| Mint Mojito        | Rs. 100 |
| Masala Lemonade    | Rs. 90  |
| Blue Angel         | Rs. 100 |
| Green Apple Mojito | Rs. 100 |
| Paan Mojito        | Rs. 100 |
| Red Wine Lady      | Rs. 150 |