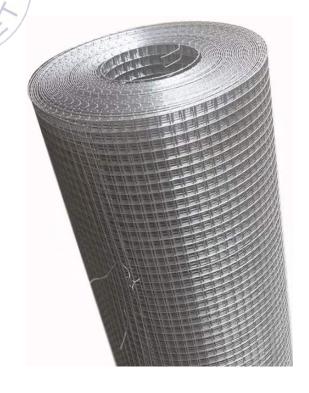

#### WELDED WIRE MESH

OUR PRODUCT RANGE INCLUDES A WIDE RANGE OF WELD MESH, G.I.WELD MESH, WELDED WIRE MESH, MILD STEEL WELD MESH, GI WELD MESH AND MS WELDED MESH.