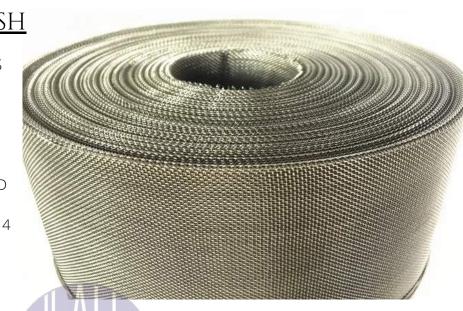

#### CRIMPED WIRE MESH

PRODUCT RANGE:

THESE WIRE MESH ARE AVAILABLE IN A WIDE RANGE BETWEEN 6 MM TO 25 MM SQ WITH DESIRED WIDTH AND LENGTH. THE WIRE DIAMETER CAN RANGE FROM 0.2 MM TO 6 MM.

THESE WIRE MESH ARE USED IN INDUSTRIES
FOR FILTERING, SIZING, GRADING,
SEPARATING, SHIFTING AND HAVE GOT
DOMESTIC USE AS GRID WINDOW, RACK, LIFT,
CAGES, GUARDS, TRAYS, PARTITIONS AND
MANY MORE.