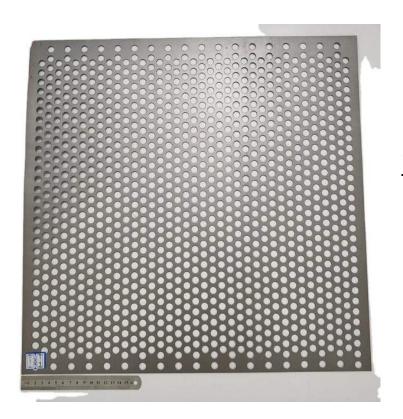

## PERFORATED/ PUNCHED SHEETS

PERFORATED SHEET HAS MANY
APPLICATIONS, INCLUDING SCREENING,
VENTILATION, PROTECTION, OR
DECORATION. WE OFFERS A WIDE
SELECTION OF HOLE SIZES, GAUGES
SHAPES AND MATERIALS.