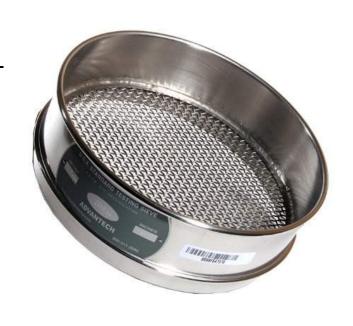

# LABORATORY TEST SIEVES MAKE: JJ LALL

J.J. LALL WIRE MESH SIEVES CAN BE SUPPLIED WITH APERTURE SIZES RANGING FROM 200 MM DOWN TO 2 MICRONS IN FULL AND HALF HEIGHT VERSIONS.

THEY ARE AVAILABLE IN FRAME MATERIALS OF EITHER BRASS OR STAINLESS STEEL.