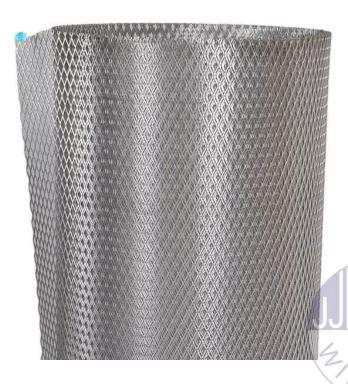

#### EXPANDED WIRE MESH

EXPANDED METAL IS EXTREMELY DIVERSE.
ONE EXAMPLE OF A COMMON APPLICATION
IS SECURITY MESH FOR THE PROTECTION OF
INDUSTRIAL MACHINERY AND ELECTRICAL
EQUIPMENT, OR UNWANTED ACCESS TO
RESTRICTED AREAS. SOME OTHER
APPLICATIONS FOR THIS INCLUDE RAILING
MESH, FENCES, VENTS, AND SHELVES. HEAVY
CARBON STEEL EXPANDED METAL CAN BE
USED AS STAIR TREADS FOR OIL TANKS,
WORKING PLATFORMS, CORRIDORS AND
WALKWAYS. IT IS ALSO USED IN THE
CONSTRUCTION OF ROADS, BRIDGES,
RAILWAYS, RAMPS, AND STEEL FLOORING.