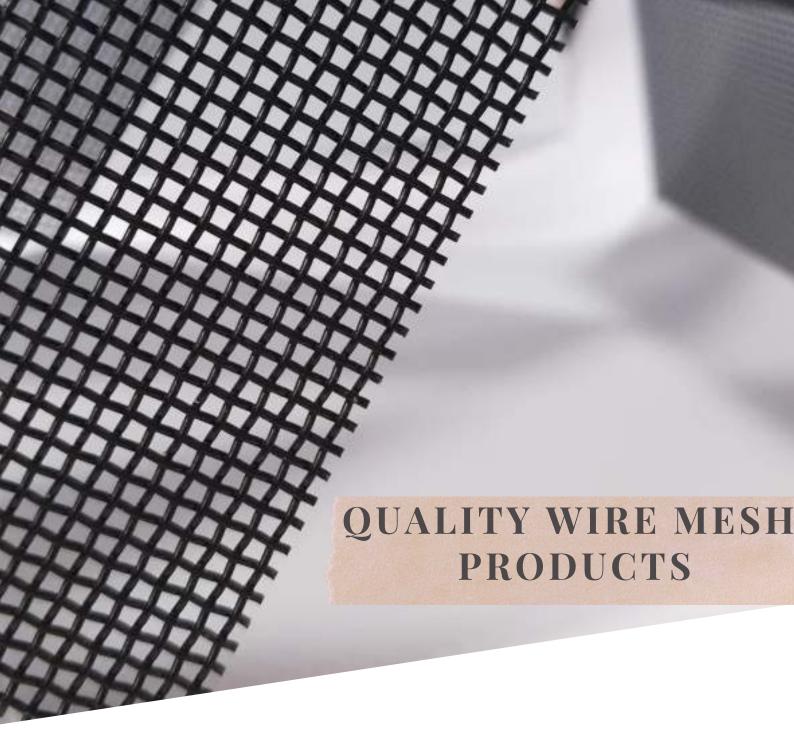

#### ANTI - MOSQUITO MESH

FEATURES OF JJ LALL STAINLESS

STEEL SCREEN

WE MANUFACTURE THESE

MESHES IN THE WIDTH OF 2FT,

2.5FT, 3FT, 3.5FT AND 4FT

IT IS AVAILABLE IN THE

STANDARD LENGTH OF 50FT AND

100FT

IT IS AVAILABLE IN SS 202, SS 304

AD SS 316 GRADES