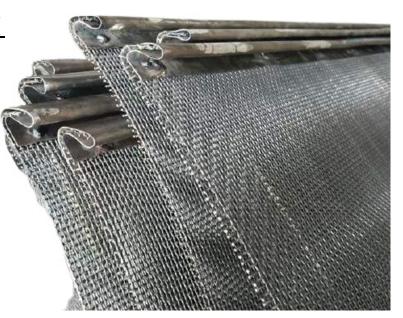

#### CONVEYOR BELT

MATERIAL: STAINLESS STEEL WIRE, STAINLESS IRON WIRE, LOWCARBON STEEL WIRE, GALVANIZED IRON WIRE,

WOVEN&FEATURE: THREE DIFFERENT STRUCTURES, COMMON WOVEN, REINFORCE WOVEN, SECTIONAL COMMON WOVEN.

USAGE: OIL, METALLURGY, FOOD MANUFACTURE, MACHINE, PHARMACY, GLASS, SPECIAL EQUIPMENT FOR CIRCUIT BOARD.