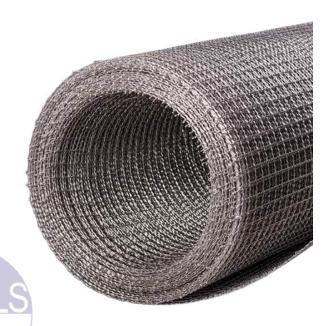

#### CRIMPED WIRE MESH

PRODUCT RANGE:

THESE WIRE MESH ARE AVAILABLE IN A WIDE RANGE BETWEEN 6 MM TO 25 MM SQ WITH DESIRED WIDTH AND LENGTH. THE WIRE DIAMETER CAN RANGE FROM 0.2 MM TO 6 MM.

THESE WIRE MESH ARE USED IN INDUSTRIES
FOR FILTERING, SIZING, GRADING,
SEPARATING, SHIFTING AND HAVE GOT
DOMESTIC USE AS GRID WINDOW, RACK, LIFT,
CAGES, GUARDS, TRAYS, PARTITIONS AND
MANY MORE.