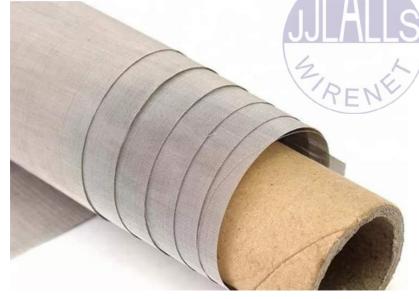

lied products in the market. Today J.J Lall stands out uniquely in stainless steel wire mesh manufacturers in Chennai market in terms of quality of products, service and customer satisfaction. We supply wire mesh to diversified industries such as Sugar, Petrochemicals, Minerals, Food processing, , Aqua marine, Defense, Atomic Energy, Electricity, Iron & Steel, Oil & Refinery, Fertilizers & Chemicals, Cements, Food-Processing, Plantations, Automobile, Engineering, Mining, Construction etc in Chennai and other parts of country.



#### ANTI - MOSQUITO MESH

FEATURES OF JJ LALL STAINLESS

STEEL SCREEN

WE MANUFACTURE THESE

MESHES IN THE WIDTH OF 2FT,

2.5FT, 3FT, 3.5FT AND 4FT

IT IS AVAILABLE IN THE

STANDARD LENGTH OF 50FT AND

100FT

IT IS AVAILABLE IN SS 202, SS 304

AD SS 316 GRADES





#### STEEL FINE FILTER CLOTH

#### **APPLICATIONS:**

MINING INDUSTRY
CHEMICAL INDUSTRY
CONSTRUCTION INDUSTRY
FOOD PROCESSING INDUSTRY
CEMENT INDUSTRY

#### VIBRATING WIREMESH SCREENS

APERTURE SIZE: 0.5MM TO 100 MM
WIRE DIA: 0.3MM TO 16 MM
MATERIAL: STAINLESS STEEL,
SPRING STEEL / HIGH CARBON, MILD
STEEL AND G.I.

TYPE: DOUBLE CRIMP,
INTERMEDIATE CRIMP, DOVEX TYPE
& LOCK CRIMP, ETC.





#### EXPANDED WIRE MESH

EXPANDED METAL IS EXTREMELY DIVERSE.
ONE EXAMPLE OF A COMMON APPLICATION
IS SECURITY MESH FOR THE PROTECTION OF
INDUSTRIAL MACHINERY AND ELECTRICAL
EQUIPMENT, OR UNWANTED ACCESS TO
RESTRICTED AREAS. SOME OTHER
APPLICATIONS FOR THIS INCLUDE RAILING
MESH, FENCES, VENTS, AND SHELVES. HEAVY
CARBON STEEL EXPANDED METAL CAN BE
USED AS STAIR TREADS FOR OIL TANKS,
WORKING PLATFORMS, COR