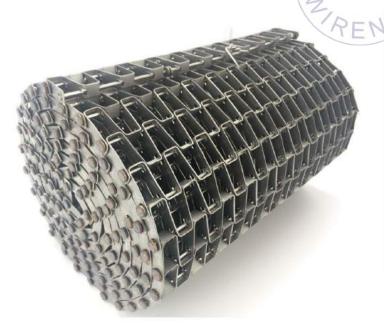

#### CONVEYOR BELT

MATERIAL: STAINLESS STEEL WIRE, STAINLESS IRON WIRE, LOWCARBON STEEL WIRE, GALVANIZED IRON WIRE,

WOVEN&FEATURE: THREE DIFFERENT STRUCTURES, COMMON WOVEN, REINFORCE WOVEN, SECTIONAL COMMON WOVEN.

USAGE: OIL, METALLURGY, FOOD MANUFACTURE, MACHINE, PHARMACY, GLASS, SPECIAL EQUIPMENT FOR CIRCUIT BOARD.