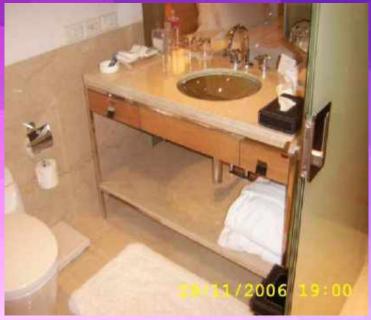

#### TRIDENT HILTON - NARIMAN POINT – MUMBAI

29TH FLOOR, 26 EXECUTIVE ROOMS INTERIOR WORKS INCL. PAINTING, POP, FIXED & LOOSE FURNITURE. {completed November 2006}