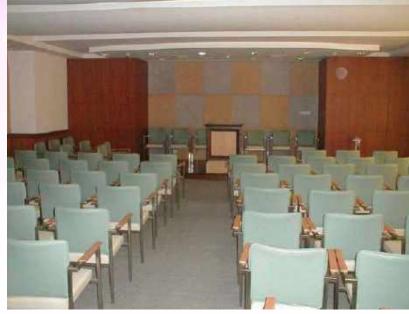

#### TRIDENT HILTON - NARIMAN POINT – MUMBAI

29TH FLOOR, 26 EXECUTIVE ROOMS INTERIOR WORKS INCL. PAINTING, POP, FIXED & LOOSE FURNITURE. {completed November 2006}