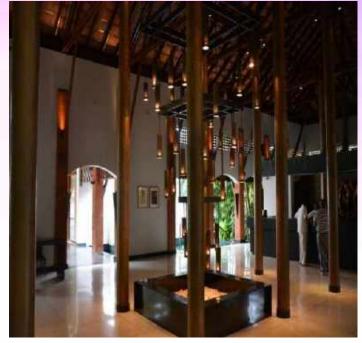

### ALILA DIVA - GOA, SEABIRD RESORTS PVT. LTD. - SOUTH GOA.

1 FLOOR: 6 FAMILY SUITES, 2 CORNER SUITES, 8 STANDARD SUITES, BALLROOM INTERIORS, LOBBY LOUNGE INTERIORS & PUBLIC TOILET INTERIORS.

TOTAL INTERIOR WORKS INCL CIVIL, POP FIXED & LOOSE FURNITURE.

#### PLANET HOLLYWOOD - UTORDA, SOUTH GOA

RAMESH HOTELS PVT. LTD. - JMJ GROUP

COMPLETE PUBLIC AREA INTERIORS INCL.LOBBY, BANQUET, SPECIALITY REST, COFFEE SHOP, TOILETS, CIGAR LOUNGE & SUITES – 5 NOS. (Complete Interiors) & 110 GUEST ROOMS (Fixing Furniture & Corian Works).