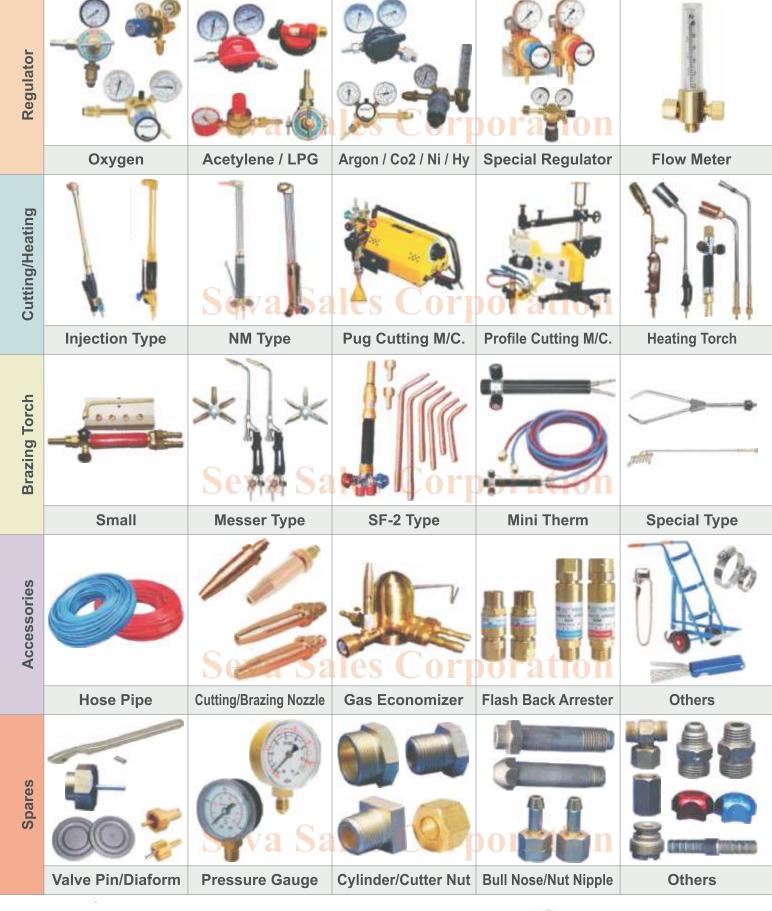

00** 

**TIG 400 IJ** 

**TIG 200 P** 

**TIG 315 AC/DC** 

TIG 500 AC/DC















**MIG 250** 

**MIG 300** 

**MIG 400** 

**MIG 500** 

MIG 400 Diode













Cut 60 G

**Cut 100** 

Powermax 105

**Cut 130** 

**SAW 1250** 











## WELDING ELECTRODE WIRE & FLUX



NORE WELD Welding Electrodes Mild Steel **Stainless Steel Cast Iron** Low Heat Input **Gouging & Cutting** Filler Wires M.S./C.S. Wires **Special Metals Tungsten Stainless Steel Aluminum** MIG/SAW Wires Stainless Steel Mild Steel 70S6 **Flux Cored Wire Aluminum SAW Wires Brazing Rodes Flux Cored Brass Aluminum** Silver Copper SAW FLUX Welding Flux Rupatam A Silver **Brass Aluminum Lead Bonding SAW Flux** 















#### **ARC WELDING ACCESSORIES**



















### GAS WELDING/CUTTING ACCESSORIES

















### MIG / SAW WELDING ACCESSORIES





| Ф   |  |
|-----|--|
| Q   |  |
| >   |  |
| É   |  |
|     |  |
|     |  |
| A C |  |
| _   |  |
| 40  |  |
| 4   |  |
|     |  |
| 10  |  |
| 36  |  |
| ന   |  |
|     |  |
| 4   |  |
| ~   |  |











**Torch** 



Nozzle / Diffuser



**Tips & Tip Holder** 



Swan Neck/Handle



**Others** 



**Torch** 



Nozzle/Diffuser/Insu.



Tips & Tip Holder



Swan Neck/Handle



**Others** 



**Torch** 



Nozzle / Diffuser



**Tips & Tip Holder** 



Swan Neck/Handle



**Others** 



**Torch** 



Nozzle



**Tips & Tip Holder** 



Swan Neck/Handle



**Others** 



Anti Sprater/MIG Gel



**SAW Nozzle** 



**MIG Liner** 



Co<sub>2</sub> Heater, Socket



**Others** 















### TIG (ARGON) WELDING ACCESSORIES