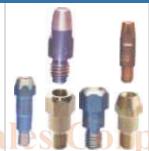

### MIG / SAW WELDING ACCESSORIES

| Ф   |  |
|-----|--|
| Q   |  |
| >   |  |
| É   |  |
|     |  |
|     |  |
| A C |  |
| _   |  |
| 40  |  |
| 4   |  |
|     |  |
| 10  |  |
| 36  |  |
| ന   |  |
|     |  |
| 4   |  |
| ~   |  |