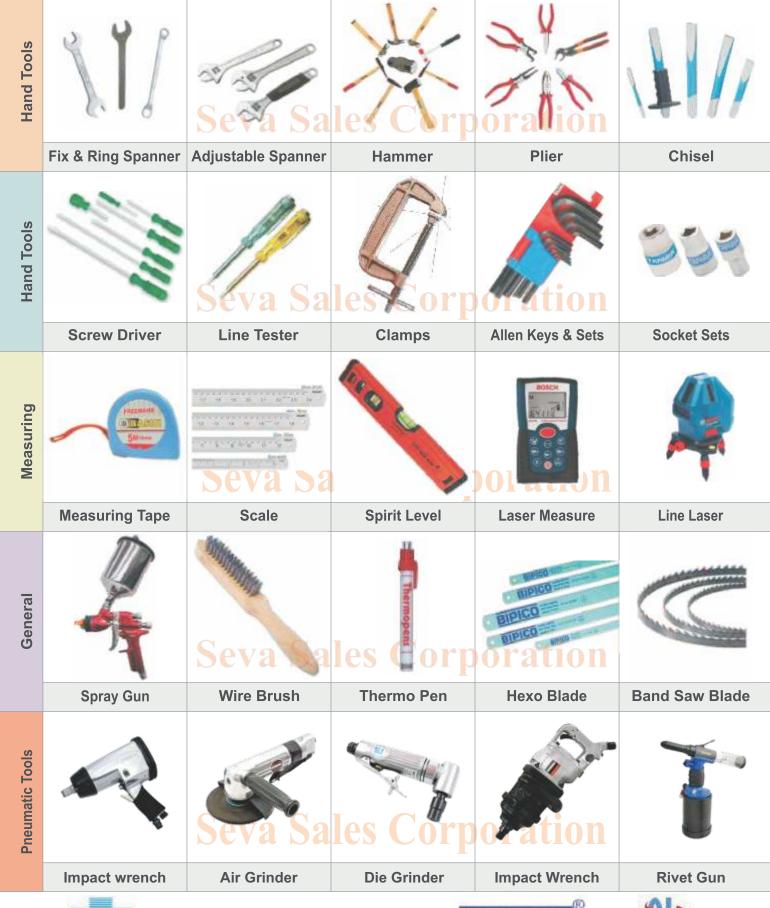

### **POWER TOOLS**

| Cordless           |               | Seva Sa       | lecor           | oration            |                |
|--------------------|---------------|---------------|-----------------|--------------------|----------------|
|                    | Drill         | Driver Drill  | Impact wrench   | Angle Grinder      | Hammer Drill   |
| Grinder / Polisher |               | Seva Sa       | les Corr        | oration            |                |
| O                  | Angel Grinder | Die Grinder   | Sander-Polisher | Finishing Sander   | Orbital Sander |
| Drill              |               | Seva Sa       | les Con         | oration            |                |
|                    | Impact Drill  | Rotary Hammer | Screw Driver    | Concrete Breaker   | Impact Wrench  |
| Cutter             | 6             | Seva Sa       | le              | otation            |                |
|                    | Marble Cutter | Circular Saw  | Mitre Saw       | Cutoff Machine     | Jig Saw        |
| Others             |               | Seva Sa       | les Corp        | oration            |                |
|                    | Heat Gun      | Blower        | Nibbler         | Diamond Core Drill | Magnetic Drill |
|                    | *             |               |                 |                    |                |

#### **POWER TOOLS ACCESSORIES**