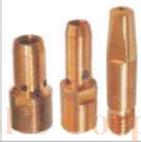

### MIG / SAW WELDING ACCESSORIES

| Ф   |  |
|-----|--|
| Q   |  |
| >   |  |
| É   |  |
|     |  |
|     |  |
| A C |  |
| _   |  |
| 40  |  |
| 4   |  |
|     |  |
| 10  |  |
| 36  |  |
| ന   |  |
|     |  |
| 4   |  |
| ~   |  |

**Torch** 

Nozzle / Diffuser

**Tips & Tip Holder** 

Swan Neck/Handle

**Others** 

**Torch** 

Nozzle/Diffuser/Insu.

Tips & Tip Holder