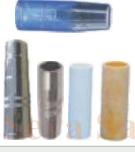

### MIG / SAW WELDING ACCESSORIES

| Ф   |  |
|-----|--|
| Q   |  |
| >   |  |
| É   |  |
|     |  |
|     |  |
| A C |  |
| _   |  |
| 40  |  |
| 4   |  |
|     |  |
| 10  |  |
| 36  |  |
| ന   |  |
|     |  |
| 4   |  |
| ~   |  |

**Torch** 

Nozzle / Diffuser

**Tips & Tip Holder** 

Swan Neck/Handle

**Others** 

**Torch** 

Nozzle/Diffuser/Insu.

Tips & Tip Holder