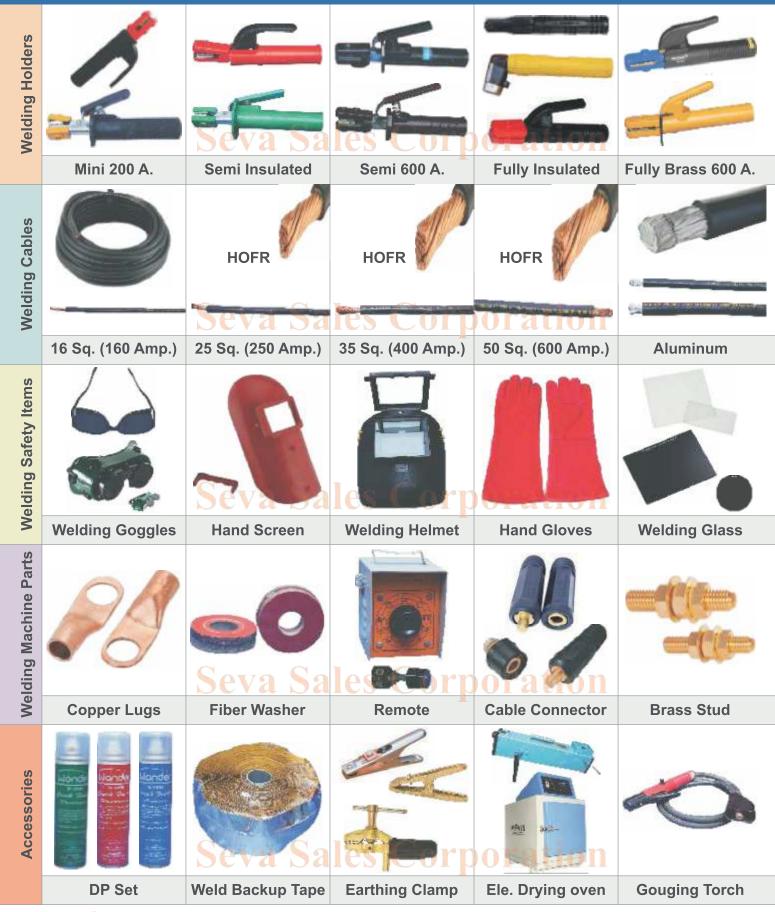

#### **ARC WELDING ACCESSORIES**

**Torch** 

Nozzle / Diffuser

**Tips & Tip Holder** 

Swan Neck/Handle

**Others** 

**Torch** 

Nozzle/Diffuser/Insu.

Tips & Tip Holder

Swan Neck/Handle

**Others** 

**Torch** 

Nozzle / Diffuser

**Tips & Tip Holder** 

Swan Neck/Handle

**Others** 

**Torch** 

Nozzle

**Tips & Tip Holder** 

Swan Neck/Handle

**Others** 

Anti Sprater/MIG Gel

**SAW Nozzle** 

**MIG Liner** 

Co<sub>2</sub> Heater, Socket

**Others** 