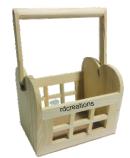

| Product Code | Size   | Price |
|--------------|--------|-------|
|              | 12*9*2 |       |
|              |        |       |

| Product Code | Size       | Price |
|--------------|------------|-------|
|              | 11.5*7.5*2 |       |
|              |            |       |