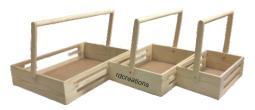

| Product Code | Size         | Price |
|--------------|--------------|-------|
|              | 15.5*4.5*2.5 |       |
|              | 12.5*4.5*2.5 |       |
|              | 8.5*4.5*2.5  |       |
|              |              |       |