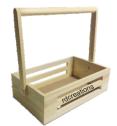

| Product Code | Size   | Price |
|--------------|--------|-------|
|              | 12*9*2 |       |
|              |        |       |

| Product Code | Size       | Price |
|--------------|------------|-------|
|              | 11.5*7.5*2 |       |
|              |            |       |