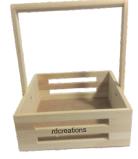

| Product Code | Size   | Price |
|--------------|--------|-------|
|              | 12*9*2 |       |
|              |        |       |

| Product Code | Size       | Price |
|--------------|------------|-------|
|              | 11.5*7.5*2 |       |
|              |            |       |