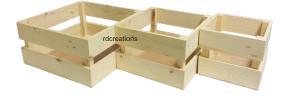

| Product Code | Size         | Price |
|--------------|--------------|-------|
|              | 15.5*4.5*2.5 |       |
|              | 12.5*4.5*2.5 |       |
|              | 8.5*4.5*2.5  |       |
|              |              |       |