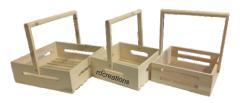

| Product Code | Size         | Price |
|--------------|--------------|-------|
|              | 12.5*4.5*2.5 |       |
|              |              |       |

| Product Code | Size | Price |
|--------------|------|-------|
|              | 5*10 |       |
|              | 5*8  |       |
|              | 5*6  |       |
|              |      |       |