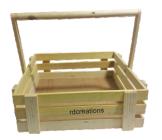

| Product Code | Size    | Price |
|--------------|---------|-------|
|              | 10*10*3 |       |
|              | 8*8*3   |       |
|              |         |       |
|              |         |       |