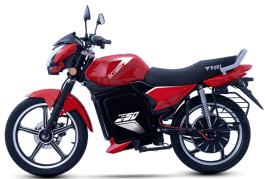

| Model / Variant | On-Road Price | Battery/Range    | Top Speed |
|-----------------|---------------|------------------|-----------|
| *ecoDryft 350   | INR 1,45,000  | 3.5 kWh/171-KM/C | 75        |
| *ecoDryft       | INR 1,29,000  | 3 kWh/130-KM/C   | KM/h      |