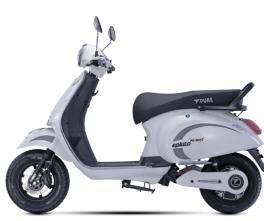

| Model / Variant | On-Road Price       | Battery/Range    | Top Speed |
|-----------------|---------------------|------------------|-----------|
| *ePluto 7G Max  | INR <b>1,29,000</b> | 3.5 kWh/201-KM/C | 60        |
| *ePluto 7G Pro  | INR <b>1,12,000</b> | 3 kWh/ 150-KM/C  |           |
| *ePluto 7G      | INR <b>1,02,000</b> | 2.5 kWh/120-KM/C | KM/H      |
| ePluto          | INR <b>75,000</b>   | 1.8 kWh          | 35        |
| (CMVR Exempted) | 1141( 75,000        | 80-100 KM/C      | KM/h      |