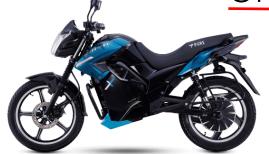

## ON ROAD PRICE

Feb 2024

| Model / Variant | On-Road Price | Battery/Range    | Top Speed |
|-----------------|---------------|------------------|-----------|
| *eTryst X       | INR 1,67,000  | 3.5 kWh/171-KM/C | 85 KM/h   |