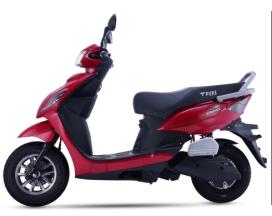

|   | Model / Variant | On-Road Price       | Battery/Range    | Top Speed |
|---|-----------------|---------------------|------------------|-----------|
|   | *ETrance Neo+   | INR <b>1,10,000</b> | 3 kWh/ 150-KM/C  | 60        |
|   | *ETrance Neo    | INR <b>99,000</b>   | 2.5 kWh/120-KM/C | KM/H      |
| ! | ETrance+        | INR <b>71,000</b>   | 1.8 kWh          | 35        |
|   | (CMVR Exempted) |                     | 80-100 KM/C      | KM/h      |