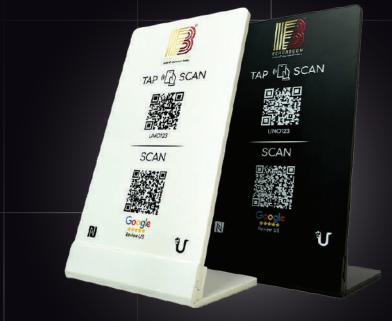

## CHOOSE UNOGREEN

Experience the future of networking with **UnoGreen Smart Business Cards!**Transform your client connections with an engaging and unforgettable experience.
Advanced NFC tech that makes your details: contact information, social media links, and business information instantly accessible, and there's even more!

Instantly update your business details, website and all your social media platforms. Get instant updates from your clients and real-time stats. Innumerable updates, countless iterations, and lifetime support to back you up!