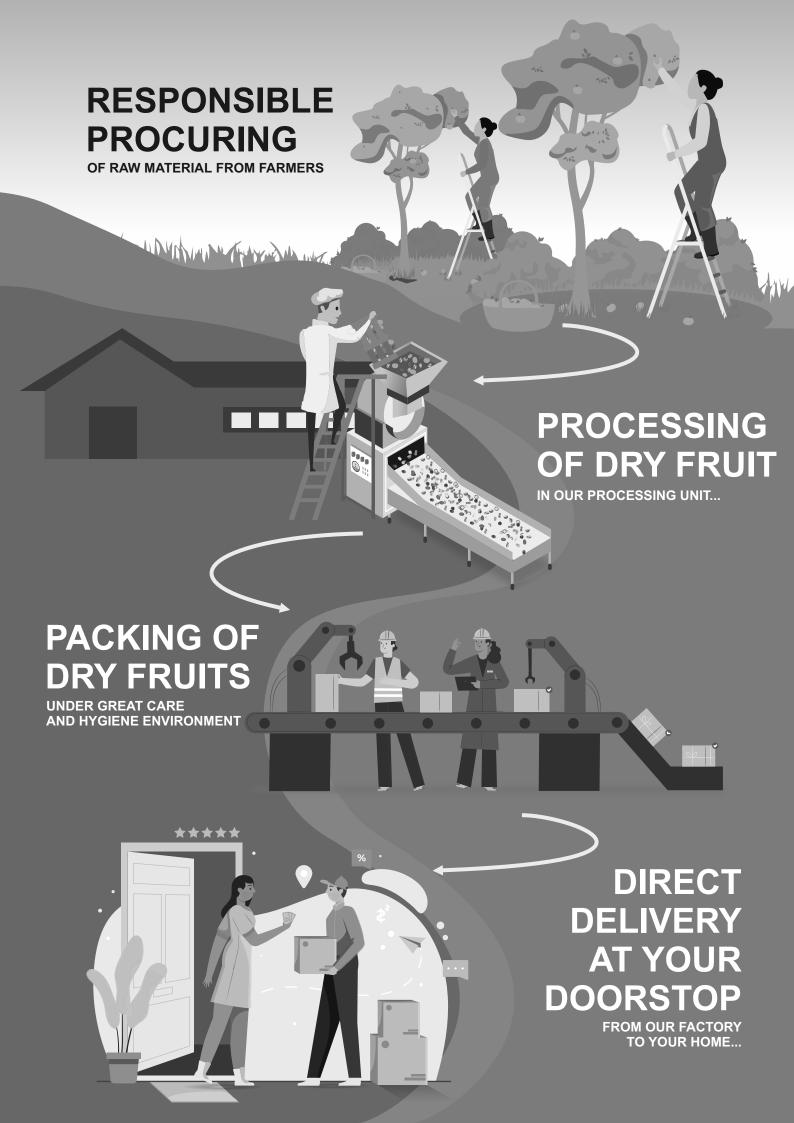

# **INFRASTRUCTURE**

We are the only player in Delhi/NCR which has raw cashew processing plant with a total capacity of 12 MT/day/shift. We are having an ultra-modern plant with advanced machinery and set up a world-class R&D Lab to meet international quality standards.

We adopt the latest food and safety audit standard and each product is being thoroughly checked for quality audit before going for dispatch. Our packaging unit is one of the advanced units in the current time where we manage to maintain a strict hygienic environment and freshness of our products. freshness of our products.