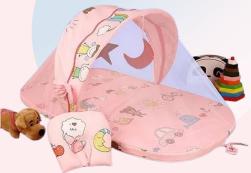

#### BABY BEDDINGS

NIGHT DRESS **BED WITH MOSQUITO NET BED WITHOUT NET NECK PILLOW BOOSTER (LOAD) BLANKET DUPTA QUILT MOSQUITO NET** WRAPPER **SWADDLE GHODIYA (KHOYA)** 

**CHANGEABLE MATS** 