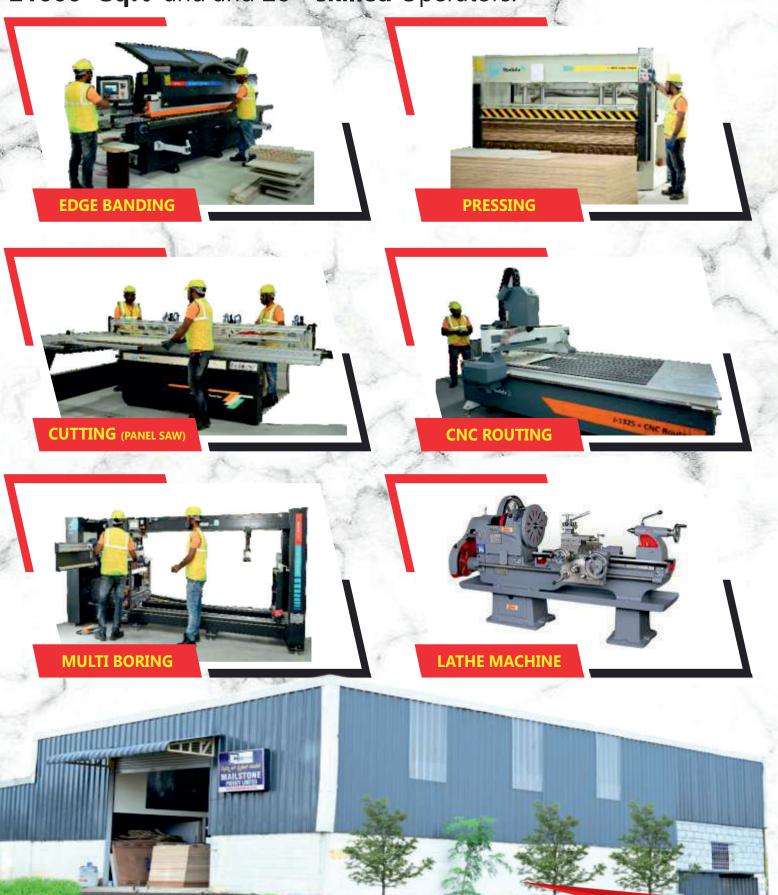

# **Factory Manufacturing Unit**

We have our two Production unit for both modular job work and Mechanical work (Fabrication) with imported machineries of 21000+Sqft and and 20+ skilled Operators.

info@jbsinterior.in