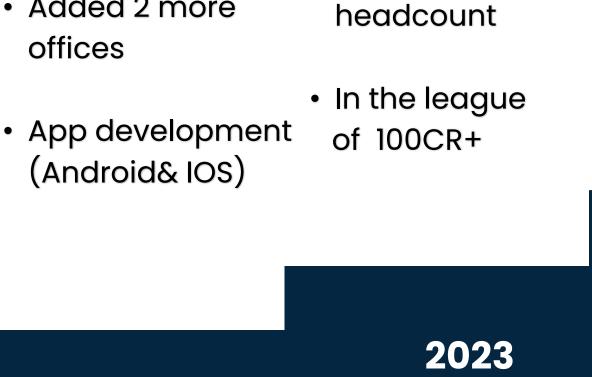

#### HRMS Mobile App

Tech-based Payroll Management

Technology endto-end

Employee Self Service portal

 Working across 26 states

Crossed the

benchmark of 5K

2024

2019

2021