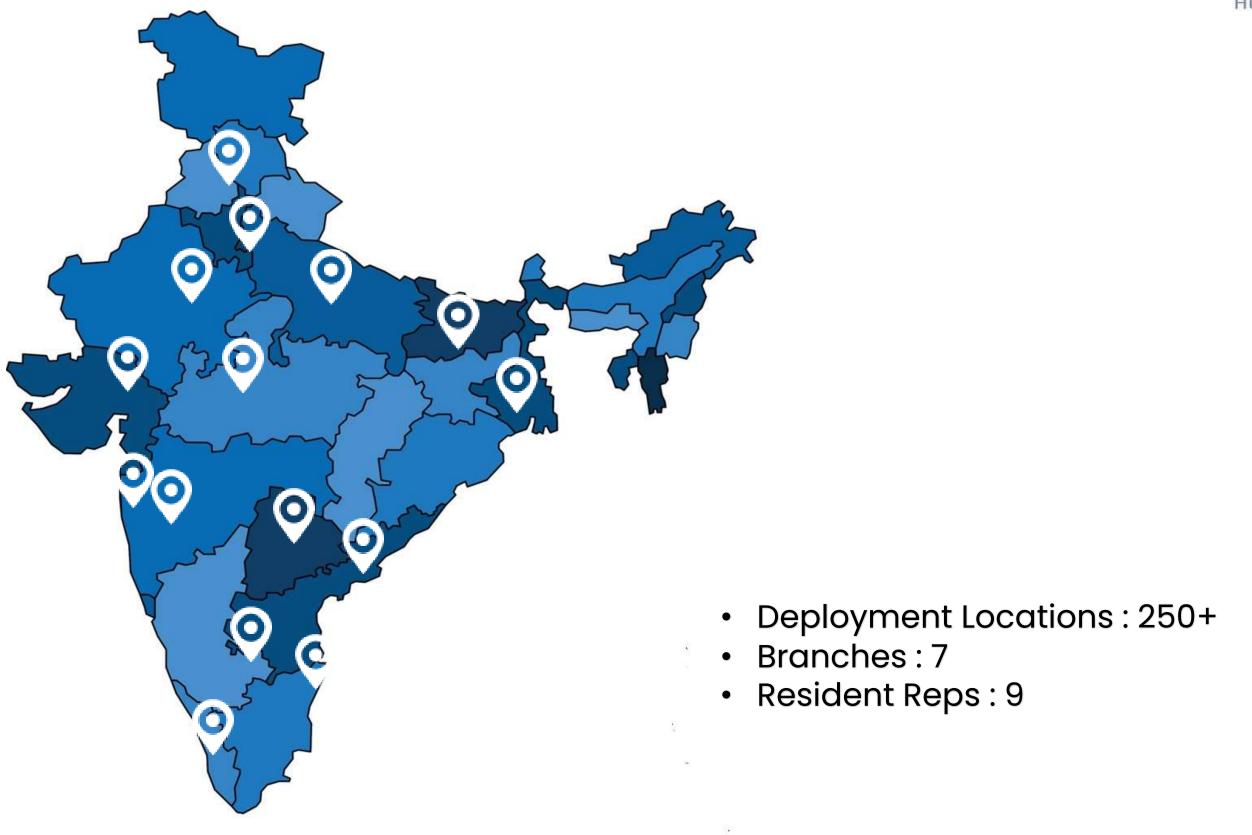

20+ years of experience in Manpower outsourcing service (Staffing)

10K+ Associates pay rolled

Offering Value-added service to 75 + clients

7 Branch Offices & 250+ deployment Locations

20+ Recruiters and 50+ Sourcing Partners

#### **Our Presence**

Mumbai Gurgaon Delhi - NCR Chandigarh Kolkata Bangalore Chennai Hyderabad Pune Ahmedabad Vadodara Vijayawada Kochi Jaipur Nagpur Patna Gandhidham