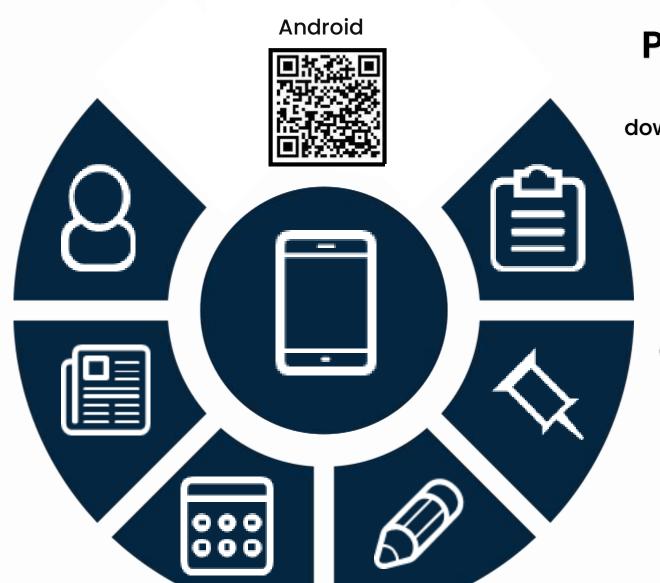

#### H1 HR ESS

#### **Self Onboarding & Details**

Self Onboarding process on fingertips
To view your personal details including
personal, education, address, Bank and
family details etc..

#### **My Documents**

To view your Offer, Appointment and HR letters., also download ESIC card and medical card.

#### Pay Details & Leaves

Tech based platform to view & download pay slips and apply leaves.

#### Geo Tagging & Geo-Fencing

Enables you to set up a digital geographical barrier around your office to prevent proxy attendance.

#### Payroll & Compliance

Tech platform to manage Payroll and Compliance.

#### My Help Desk Request

To raise the request on ESS mobile app regarding any grievances.