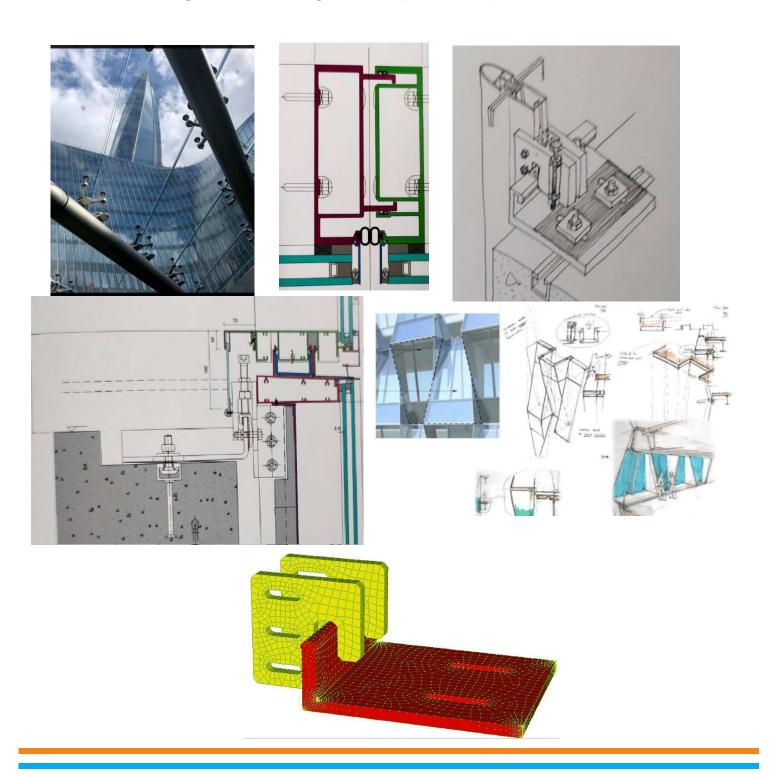

# Façade Elements.

Unitized curtain wall systems, Semi Unitized systems. Stick curtain wall systems, Doors, Windows, Louvers,

Railings, Cable Truss, Tension Rod System, Spider fitting system, Canopies, Dry stone cladding, sheet cladding,

ACP cladding, tile cladding, mesh cladding, rain screen cladding, corium cladding rock panel cladding, recladding work etc.

## **Capabilities and Projects**

UNIK Design and Engineering Solution undertakes a wide variety of design projects and prides itself on efficient, effective and economical project delivers on time.

We have the capabilities and experience to successfully deliver and manage the challenges involved in delivering all kinds of designs in both public and private sector.