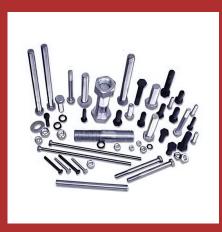

### **FASTENERS**

Fasteners:

Screws, Bolts, Nuts, Rivets, Washers, Nails, Anchors.