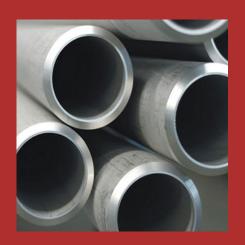

#### **PIPES**

STAINLESS STEEL PIPES & TUBES, DUPLEX STAINLESS STEEL PIPES & TUBES, ALUMINIUM PIPES & TUBES, NICKEL & SUPER ALLOYS PIPES & TUBES, CARBON STEEL PIPES & TUBES, ALLOY STEEL PIPES & TUBES, COPPER & COPPER ALLOYS PIPES & TUBES.

- Size : Upto 24" NB. (Seamless & Welded) We also manufacture pipes of custom size and length
- Wall Thickness: Sch.5S to Sch. XXS