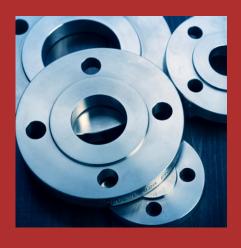

### **FLANGES**

Welding Neck Flange, Slip-on Flange "Socket Weld Flange, Lap Joint Flange, Threaded Flange, Blind Flange, reducer, expander, long welding neck, nipoflange, weldoflange, and swivel flange - Forged / Threaded / Screwed / Plate in all Grades and Standards.

- Size: 1/2" (15 NB) to 48" (1200NB) DN10~DN5000
- Class: #150, #300, #600, #900, #1500, #2500
- Din: 6Bar 10Bar 16Bar 25Bar 40Bar / PN6 PN10 PN16 PN25 PN40, PN64 Flanges