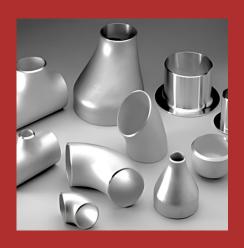

#### **BUTTWELD FITTINGS**

Elbow, Tee, Reducer, Cap, Stub end, Nipple, Cross, Bends etc. in all available grades.

- Size: 1/2" TO 48"
- Schedule: Sch 5 TO Sch XXS
- ASME B16.9 ButtWeld (BW) Fittings/ ASME B16.9 Seamless
   Fittings / ASME B16.9 ERW Fittings / ASME B16.9 Welded
   Fittings / Fabricated