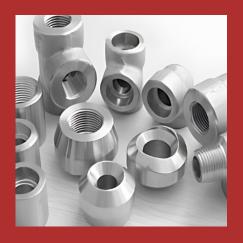

### **FORGED FITTINGS**

Elbow, Tee, Reducer, Coupling, Cap, Hex Head Bushing, Hex Head Plug, Square Head Plug, Round Head Plug, Bull Plug, Boss, Outlet, Insert, Hex Nipple, Swage Nipple etc in all available grades.

- Size: 1 / 8"~4"(DN6~DN100)
- Class: 2000 LBS, 3000 LBS, 6000 LBS, 9000 LBS
- ASME 16.11, MSS SP-79, MSS SP-95, 83, 95, 97, BS 3799