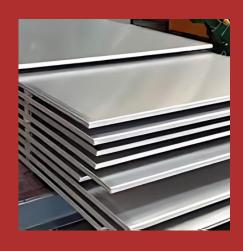

### **SHEETS**

Stainless Steel Sheet (Hot rolled, cold rolled) in 202, 304, 316, 321, 310, 410, 420, 416.

Make: POSCO, Aperam, Jindal Stainless, DKC Korea, Thyssenkrup, Baosteel, TISCO, Arcelor Mittal, VDM, Nippon Metal.

Thickness- 0.1mm ~3.0 mm Width - 914mm ~1524 mm Length - 300 mm ~6000 mm