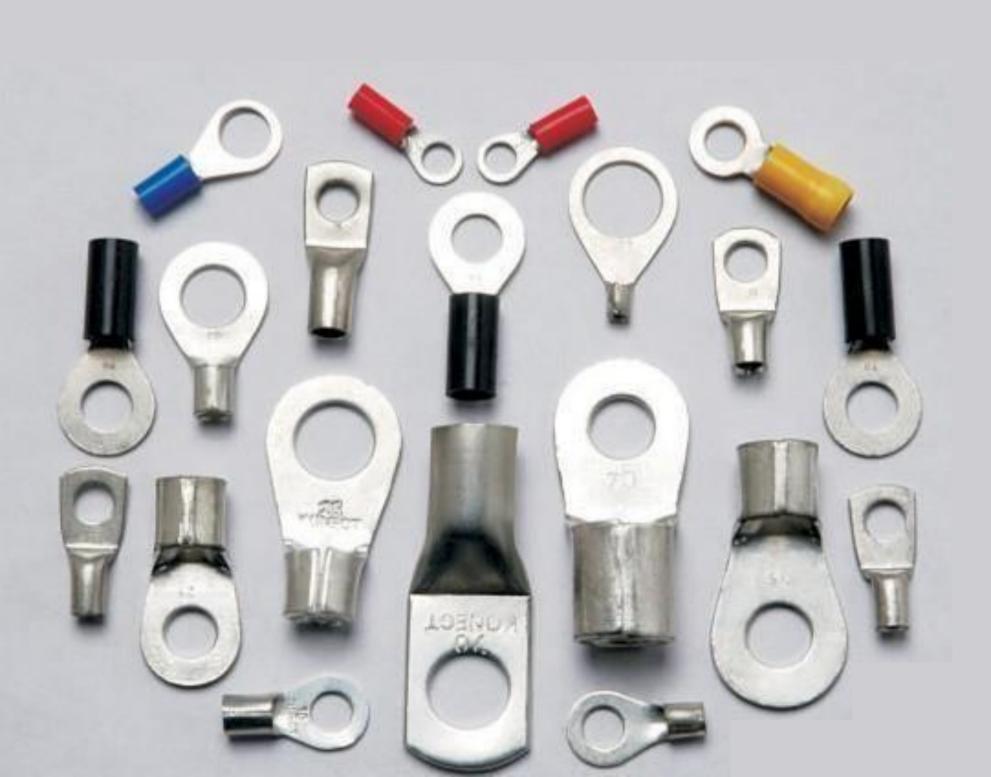

We are Leading Supplier of Cable Lugs in Reputed Make. We provide Copper Lugs to meet the demands of our global clients. These are made using pure electrolytic copper to ensure durability and minimum maintenance. Our range of copper lugs are available with differentstud hole sizesas required.