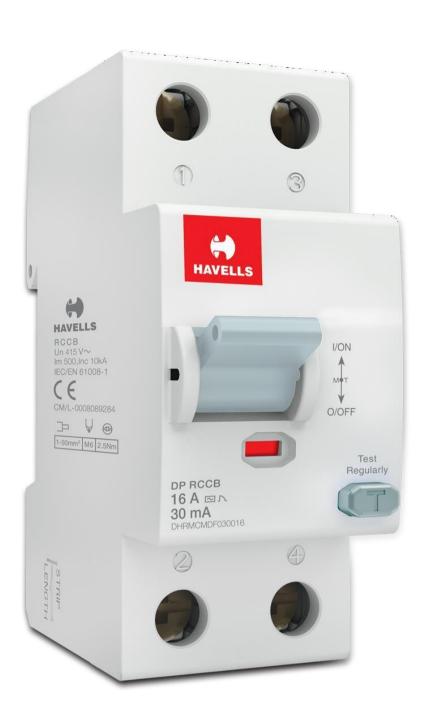

We are the leading Supplier of MCBs and RCCB of various leading brands like Cromptom, Havells, L&T etc.

Digital & Analog Instruments, LED lights, Fan, Motor Parts, PVC Saddle, PVC Pipe, PVC Fittings, Slotted Channel, etc.