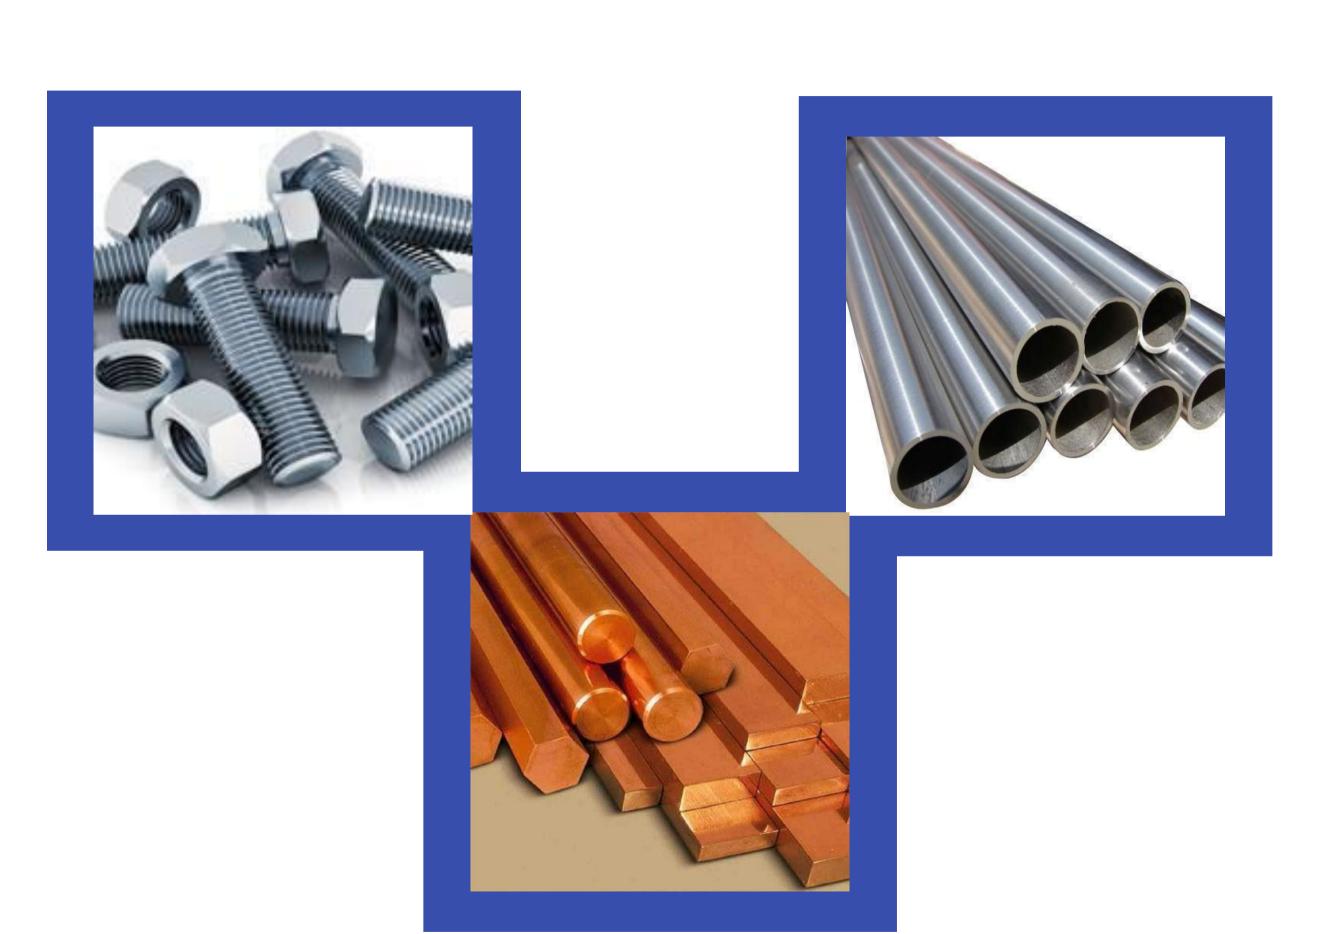

- GI Flats and Plates
- Copper Flats & Plates
- GI Bolts & Nuts
- GI & MS Flexible Pipes
- GI & Copper Wire
- GI & Copper Strip
- GI Saddle
- Steel Tubular Poles
- Bus Bar
- Lighting Arrestor
- All Types of Earthing Material