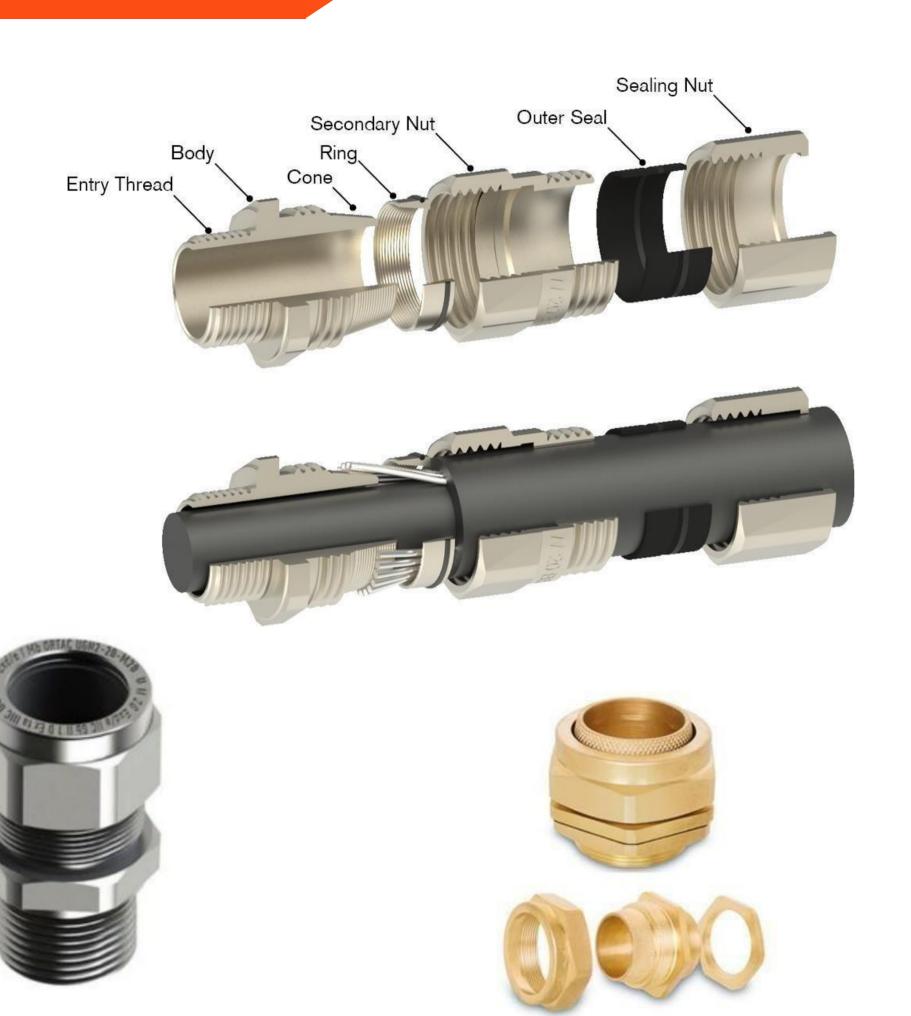

We are Leading Supplier of Al Types of Cable Gland With leading Manufacture.

The cable glands are utilised across industries for connecting cables with different Equipments. We offer various types of cable glands to fit all sizes and types of fixtures. The products are made using good quality metal and non-metallic materials sourced from trusted vendors.