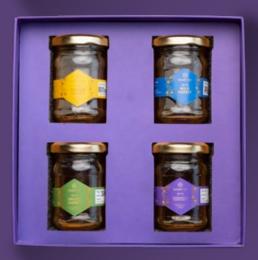

### THE GOURMET HONEY **ESSENTIALS MINI GIFT BOX**

A gift box encasing Dharti Co's iconic range of flavoured honey brining your the purest essence of nature.

#### DCG - 5

- Ashwagandha Kesar Honey
  Ginger Honey (125gm)
- Wild Honey (125gm)
- (125gm)
- Spiced Honey (125gm)