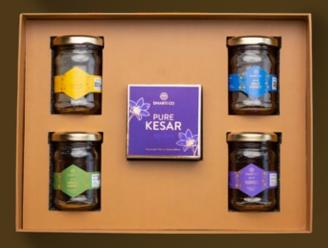

### THE GOLDEN ESSENTIALS GIFT BOX

A gift box encasing Dharti Co's premium range of flavoured honey and kesar giving you the ultimate taste the divine royalty.

#### **DCG** - 3

- Ginger Honey (125gm)
- Wild Honey (125gm)
- Spiced Honey (125gm)
- Pure Kesar
- Ashwagandha Kesar Honey (125gm)