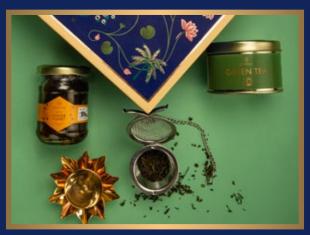

#### THIS GIFT BOX CONTAINS

- Diffuser
- Diya
- Honey (300gm)
- Green Tea
- Tea Condiment
- Tea Condiment

#### TEA CONDIMENTS :

Rose Powder, Cinnamon Flakes, Ginger Flakes