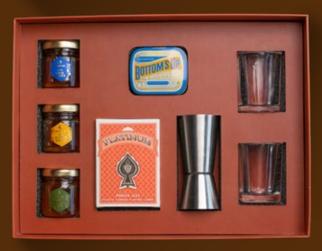

### THE FESTIVITY CHASER GIFT BOX

A gift box encasing Dharti Co's hot selling products teamed with a pair of custom shot glasses and playing cards.

An ideal choice to for the Diwali shenanigans.

#### **DCG - 2**

- Bottom's Up x 2
- Playing Card
- Shot Glass x 2
- Custom Cocktail Guide
- Wild Honey (50gm)
- Ginger Honey (50gm)
- Spiced Honey (50gm)
- Peg Measure