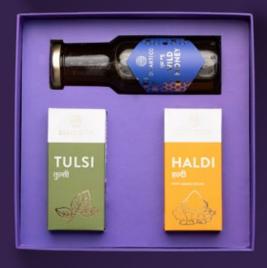

### THE WELLNESS-MORNING ESSENTIALS

A gift box encasing all your morning essentials to kick start your day thereby bestowing the gifts of good health and wellness.

#### **DCG - 4**

- Haldi Drops
- Wild Honey (300gm)
- Tulsi Drops