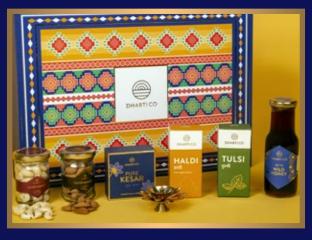

### THE WELLNESS-MORNING ESSENTIALS

A gift box encasing all your morning essentials to kick start your day thereby bestowing the gifts of good health and wellness.

#### **DCG - 4**

- Haldi Drops
- Wild Honey (300gm)
- Tulsi Drops