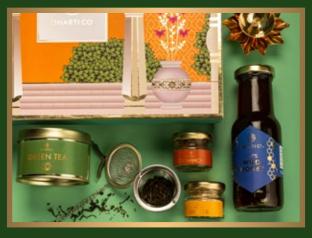

#### THIS GIFT BOX CONTAINS

- Diffuser
- Diya
- Honey (300gm)
- Green Tea
- Tea Condiment
- Tea Condiment

#### TEA CONDIMENTS :

Rose Powder, Cinnamon Flakes, Ginger Flakes