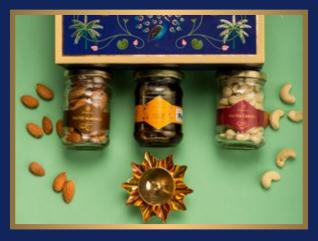

## THE HEALTH ESSENTIALS GIFT BOX

#### DCG - 7 - 1

#### THIS GIFT BOX CONTAINS

- Diya
- Honey (125gm)
- Dry Fruits(125 gm)
- Dry Fruits (125gm)
- Flavoured Honey (125gm)

#### DRY FRUIT OPTIONS