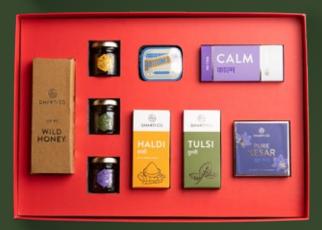

#### **DCG** - 1

- Wild Honey (300gm)
- Ashwagandha Kesar Honey (50gm)
- Ginger Honey (50gm)
- Spiced Honey (50gm)
- Bottom's Up

- Calm Roll On
- Haldi Drops
- Tulsi Drops
- Pure Kesar