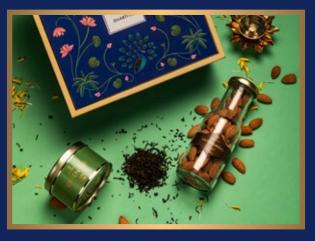

#### THIS GIFT BOX CONTAINS

- Diffuser
- Diya
- Honey (300gm)
- Green Tea
- Tea Condiment
- Tea Condiment

#### TEA CONDIMENTS :

Rose Powder, Cinnamon Flakes, Ginger Flakes