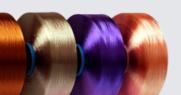

## POLYESTER TEXTURED YARN

Draw Texturised Yarn (DTY) is a fully drawn, fully oriented polyester multifilament yarn with soft crimp, high bulk and texture with cotton feel and very high durability and retention properties.

- 75/72 HIM
- 80/108 LIM/HIM
- 100/144 LIM HIM
- 150/108 LIM/HIM
- 100/144/2 LIM
- 80/72 FULL DULL (LIM/HIM)
- 80/72/2 FULL DULL LIM
- 80/72/2 FULL DULL HIM
- 80/72 CATONIC HIM
- 80/72/2 CATONIC LIM