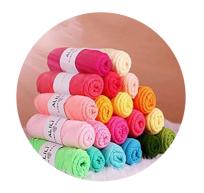

## POLYESTER DYED YARN

- RAW WHITE & DYED
- COUNT RANGING BETWEEN 18 TO 50
- SINGLE & DOUBLE IN RAW WHITE
- SUITABLE FOR KNITTING AS WELL AS FOR WEAVING

## POLYESTER VISCOSE YARN

- AVAILABLE IN 65/35 BLENDS
- COUNT RANGING BETWEEN 18 TO 50
- SINGLE & DOUBLE
- SUITABLE FOR KNITTING AS WELL AS FOR WEAVING

## OPEN END COTTON YARN

- COUNT: 2 TO 21
- SINGLE, DOUBLE AND MULTIFOLD IN RAW WHITE AND ALL COLOR
- SUITABLE FOR KNITTING AS WELL AS FOR WEAVING