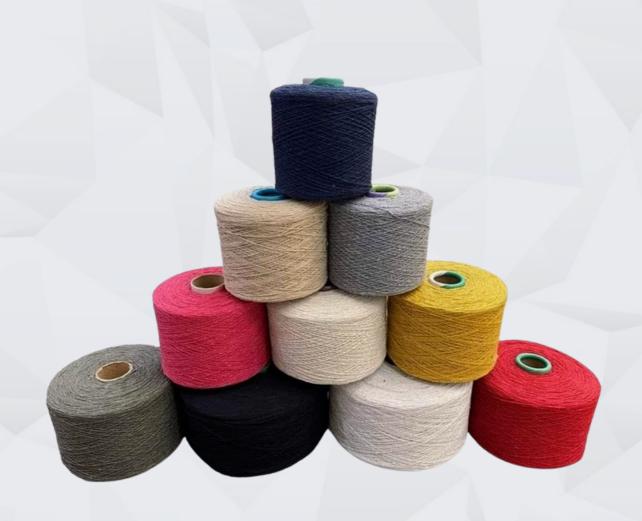

### **PRODUCT LIST**

We are manufacturer of various types of fabrics given below; we can manufacture basis customized need of customer considering quality aspect & timely delivery schedule. We are serving to various exporters & corporate house on regular basis.

100% COTTON & COTTON BLENDS

RECYCLED YARN

POLYESTER & POLYESTER BLEND

**ACRYLIC** 

SEWING YARN

**VISCOSE** 

FYD

DTY