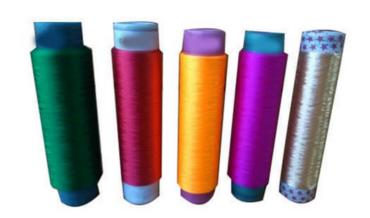

## POLYESTER TEXTURED YARN

Draw Texturised Yarn (DTY) is a fully drawn, fully oriented polyester multifilament yarn with soft crimp, high bulk and texture with cotton feel and very high durability and retention properties.

- 75/72 HIM
- 80/108 LIM/HIM
- 100/144 LIM HIM
- 150/108 LIM/HIM
- 100/144/2 LIM
- 80/72 FULL DULL (LIM/HIM)
- 80/72/2 FULL DULL LIM
- 80/72/2 FULL DULL HIM
- 80/72 CATONIC HIM
- 80/72/2 CATONIC LIM

## POLYESTER TEXTURED YARN