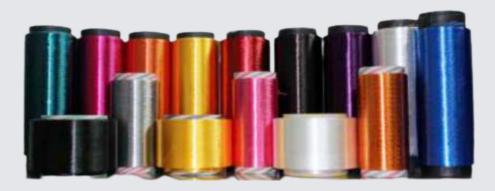

## POLYESTER TEXTURED YARN

Draw Texturised Yarn (DTY) is a fully drawn, fully oriented polyester multifilament yarn with soft crimp, high bulk and texture with cotton feel and very high durability and retention properties.

## POLYESTER TEXTURED YARN