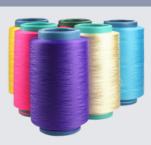

## POLYESTER TEXTURED YARN

### **PRODUCT DETAILS:**

 Colour
 Use
 Pattern
 Pack Type
 Material

 White
 Textiles
 Plain
 Corrugated Box
 Polyester

### **FEATURES:**

- HIGH STRENGTH
- SUPERIOR QUALITY
- SMOOTH FINISHING

**NOTE:** Minimum Order Quantity 10 Pieces.