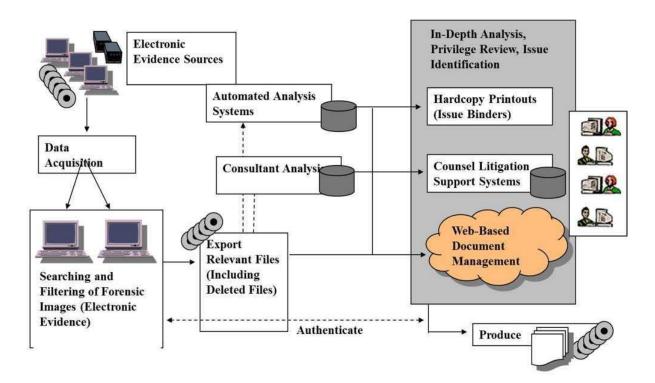

ehavior, our technology can combine data from many disparate sources within an organization (general ledger, payables, receivables and HR) and compare it to fraud profiles and external reference databases. We combine the concepts of visual data mining with the skills of our experienced forensic accountants, CPAs and former law enforcement officers to assist our clients in proactively identifying and detecting anomalies within data. In the past, data inquiries have generally been reactive and relatively "low tech," usually requiring a tip off or a catastrophe toprompt the inquiry. Now, through the use of visual data mining techniques and targeted approaches, our professionals can electronically perform the data analysis. These technologies can make large-scale pattern detection a reality.



### **Proposed Forensic Engagement**

We envisage that the work in respect of Forensic Engagement would be carried out in the following three broad phases:



It is important to note that the phases of the work are not discrete but a process. Information gained at any stage in the process will whenever possible, be used to modify our work and improve our service & work product.

### The phases will consist of following high-level activities:



We will be meeting with Client representative along with initial documents request for the following objectives:

- Conduct meetings/ calls with the representatives from the Bank with an objective to identify the nodal
  contact point at the Bank for the engagement.
- Obtain details of the bank accounts held by the Borrower with the Bank and obtai