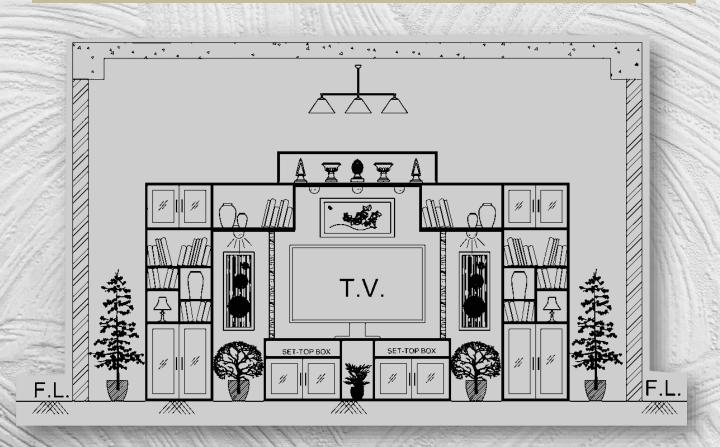

## LIVING ROOM INTERIOR

LOCATION: GURUGRAM

#### LIVING ROOM INTERIOR

LOCATION: GURUGRAM