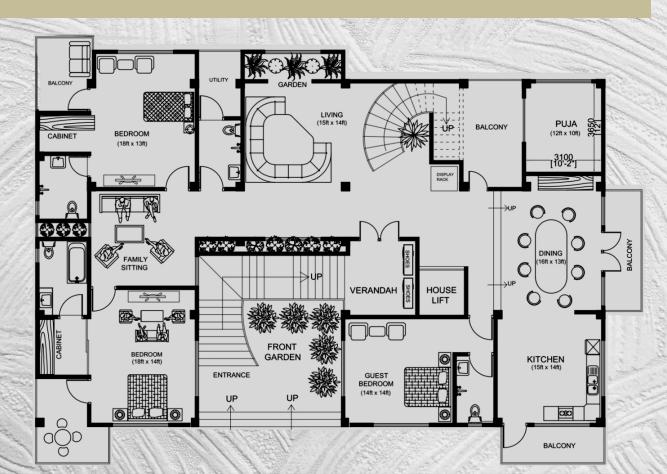

## NIRGRIH CONCEPT BUILDERS

#### ARCHITECTURAL CONSULTANCY

STRUCTURAL DESIGNING

**INTERIOR DESIGNING** 

LANDSCAPE DESIGNING

Kanak Bhawan, Housefed Bus Stand, Beltola, Guwahati, Assam

+91 7099292211

+91 9620558753





AN ON-GOING COMMERCIAL PROJECT IN DHEMAJI





LOCATION: GUWAHATI



LOCATION: NAYANPUR

We shape our buildings; thereafter they shape us...



LOCATION: GURUGRAM



#### FEATURES...

#### ...OUR RESIDENTIAL PROJECTS







FEATURES...

## ...OUR RESIDENTIAL PROJECTS







LOCATION: ULUBARI



#### PLANNING APPROACH





LOCATION: MYSURU

# **INTERIORS**



LOCATION: CHENNAI

#### AN ON-GOING PROJECT IN JORHAT



A VERY SUBTLE APPROACH TO COLOUR PSYCHOLOGY

USE OF WOODEN
FINISHES TO BRING
TOGETHER
CONTEMPORARY
AND TRADITIONAL
AESTHETICS





BLENDING IN
DIFFERENT
SPACES BY THE
USE OF
MATERIAL AND
TEXTURE



#### BEDROOM INTERIOR

LOCATION: JORHAT





OFFIC E

LOCATION: GOLAGHAT





## BEDROOM INTERIOR

LOCATION: SONIPAT





## KITCHEN INTERIOR







#### PLANNING APPROACH FOR INTERIOR





## OFFICE INTERIOR





## LIVING ROOM INTERIOR

LOCATION: GURUGRAM





#### LIVING ROOM INTERIOR

LOCATION: GURUGRAM