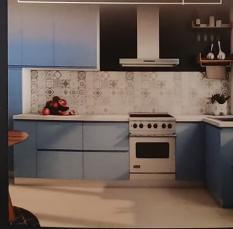

### **KITCHEN**

- Modular kitchen stainless steel trolleys
- Glazed tiles on walls
- Granite window frame
- Granite platform with stainless steel sink

ELECTRICAL POINTS ONLY (Modular Switches with Concealed Wiring)

| Refrigerator    | 1 | Exhaust Fan    | 1 |
|-----------------|---|----------------|---|
| Mixer           | 1 | Water Purifier | 1 |
| Fan             | 1 | Plug Point     | 1 |
| Light           | 1 | Oven           | 1 |
| Washing machine |   | 1              |   |

PLUMBING POINTS (Branded Concealed Fittings)

| 1 |
|---|
| 1 |
| 1 |
|   |