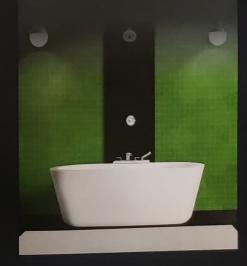

### **BATHROOMS**

- Granite Door Frame
- Branded Sanitaryware Fittings
- Loft in Bathroom
- Inverter Point in Bathroom Loft
- Granite window sill with Louvers

ELECTRICAL POINTS ONLY (Modular Switches with Concealed Wiring)

| Light      | 1 | Geyser      | 1 |
|------------|---|-------------|---|
| Plug Point | 1 | Exhaust Fan | 1 |

PLUMBING POINTS (Branded Concealed Fittings)

| Mixer  | 1 | Wash Basin | 1 |
|--------|---|------------|---|
| Geyser | 1 | Shower     | 1 |