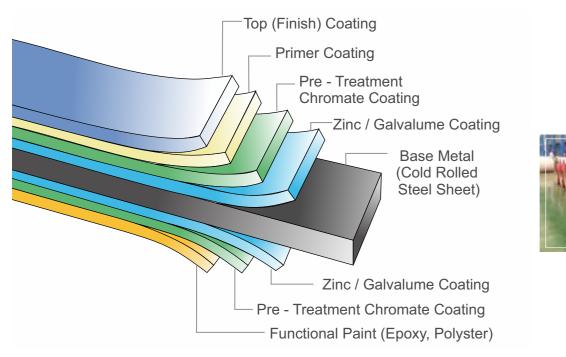

|
| 20'                                         | 6100 | 5631   | 750        |         |
| *Sheet length in feet is approximate value. |      |        |            |         |













| 120 | 0 |
|-----|---|
|     |   |

#### Accessories

Girnar offers wide range of accessories and rain water systems to meet the customers expectation. The accessories are designed to take care of the purpose of the clients. It provides an effective and efficient system providing total roofing solutions to the client.



# **Roofing Fasteners**



Hot dipped galvanized with high durable protective triple coated, Self Trapping Screw (STS), Self Drilling Screw (SDS) to suit domestic and industrial roofing, in customised colours matching your colourful roof.





# Different Layers of Color Coated Sheets







# Solid Polycarbonate Sheet

Polycarbonate Sheet helps to provide value-added solutions across a wide variety of Industries, ranging from Electronics and Electrical, Transportation, Building and Construction.

- High Impact Strength Light Transmission Design Freedom
  - Fire Performance Weatherability

#### **Roofvent Ventilator**

A natural ventilation system designed to remove trapped heat from rooms.







#### Works : Plot No. 126/4, Vill. Gadhumaria, Odhisa Road, Raigarh (C.G.) 496001 E mail: girnarroofings@gmail.com, info@girnarsteel.com Web: www.girnarsteel.com

#### ISO 9001:2015 CERTIFIED ORGANISATION

# Auth :





Mahabir Prasad Kalanoria Group



**Pre-fabricated Building Materials**