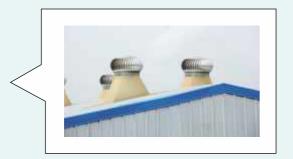

#### **Roofvent Ventilator**

A natural ventilation system designed to remove trapped heat from rooms.