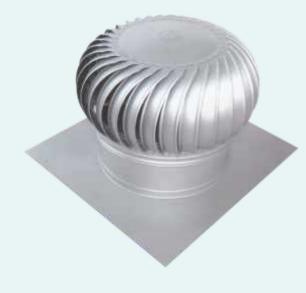

#### **Roofvent Ventilator**

A natural ventilation system designed to remove trapped heat from rooms.