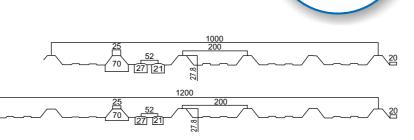

| Pitch         | 200mm <u>+</u> 2mm | Thickness TCT  | 0.30 mm - 0.60mm   |
|---------------|--------------------|----------------|--------------------|
| Crest Depth   | 30 <u>+</u> 2mm    | Sheet Length   | 12000mm Max        |
| Cover Width   | 1000 /1200 mm      | Roof Slope     | 5° Min             |
| Sheet Width   | 1060 mm            | Purlin Spacing | 1000mm to 1500 mm  |
| Feeding Width | 1220/1450 mm       | Application    | Roof/Wall Cladding |