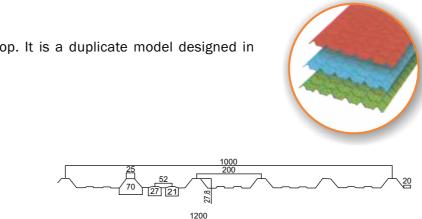

# Tile Profile

It is a model as if individual tiles fixed on top. It is a duplicate model designed in one roof sheet width is 1100 mm

| Pitch         | 200mm + 2mm  | Thickness TCT  | 0.35 mm - 0.50mm     |
|---------------|--------------|----------------|----------------------|
| Crest Depth   | 25 + 1       | Sheet Length   | 4000mm Max           |
| Cover Width   | 1000/1200 mm | Roof Slope     | 20° Min              |
| Sheet Width   | 1100 mm      | Purlin Spacing | Every Alternate Tile |
| Feeding Width | 1220/1450 mm | Application    | Roof, Wall, Cladding |