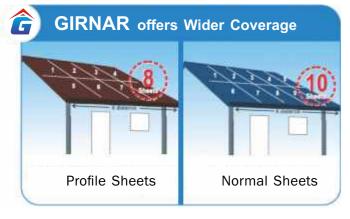

# **Profile Sheets**

Our Colour Coated Metal Roofing products are the most versatile roofing products in the market and offers you both elegance and flexible design for any building needs. High strength roofing sheet, Durable, Rust Proof, No Colors Required