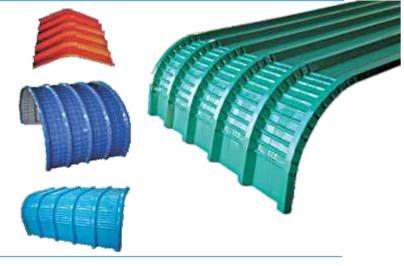

#### **Multi-design Crimped Sheets**

| Material Specification                      |      |        |            |         |
|---------------------------------------------|------|--------|------------|---------|
| Overall Length*                             |      | Length | Crimp      | Crimp   |
| (feet)                                      | (mm) | (mm)   | Curve (mm) | Diagram |
| 8'                                          | 2440 | 1971   | 750        |         |
| 10'                                         | 3050 | 2581   | 750        |         |
| 12'                                         | 3660 | 3191   | 750        |         |
| 14'                                         | 4270 | 3801   | 750        |         |
| 16'                                         | 4880 | 4411   | 750        |         |
| 18'                                         | 5490 | 5021   | 750        |         |
| 20'                                         | 6100 | 5631   | 750        |         |
| *Sheet length in feet is approximate value. |      |        |            |         |