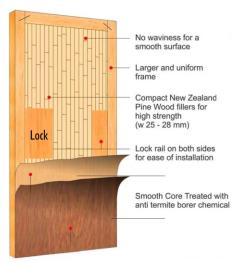

### Technical Details Cobra Ply IS:303

- 1. Screw holding strength normal face above 270kg.
- 2. Specific Gravity 0.7 to 0.75
- 3. Bending Strength above 400kg./sq.cm.
- 4. Nail Holding Strength Normal to face above 60kg.
- 5. Fire Resistant Quit High.
- 6. Swelling in Water less than 1%.
- 7. Tensile Strength 600kg./sq.cm.
- 8. Moisture content 8.12%.

#### **Comparison with other Symmetric Product**

- 1. Price minimum from other companies.
- 2. Products availability.
- 3. Transporting charges minimum from others.
- 4. Our product make with only New Zealand Pinwwood.
- 5. We are supplying goods as per customers requirement.
- 6. We confirm replacement Guarantee for any manufacturing defect like Glue Failure.