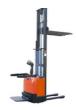

Hydraulic Stacker starting from capacity 1 ton to 2 tons. Available in Fully Electric, Semi Electric and Manual operation types.

VANJAX's hydraulic scissor lifts are designed with an intent to lift a specified load – with capacities from 200 kilograms and above and working heights of 16 meters and more. The scissor lifts are made to order, customized as per requirement and are also available in a special waterproof structure.