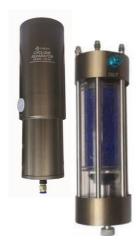

#### Air Drier & AirFilters

CONCEPT TECHNOSTRUCTURES A leading name in Air Dryers, Automatic Drain Valves(Ball and Flange Type), Air Oil Separator, Moisture Separator, In-line Desiccant Dryer, Float Type Mechanical Drain Valves etc. is our trusted partner for treatment of compressed air.

High Speed Cyclone Moisture Separator: Removes water contents from pipeline, filter, regulator.

In-line desiccant drver uses hydrophilic substance absorb the water contents from compressed and drain condensate either via manual operation or automatic drain valve.