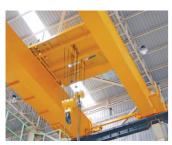

#### Cranes and more

ISO 9001:2000 certified company that manufactures EOT Cranes, HOT Cranes Electric Chain and Rope Hoist, Chain Pulley Blocks and Travelling Pulleys. Lifting capacity From 0.5 Tons. to 12.5 Tons. up to 10 m+ height. Hydraulic Winch, Hydraulic Floor Cranes, Electric Wire Rope Hoist.

Class II M5 Heavy Duty and Medium Duty EOT Cranes with Double and Single Girder. With Down Shop Lead, reducing your down time resulting in higher efficiency and productivity. Comes with automatic braking when power failure.