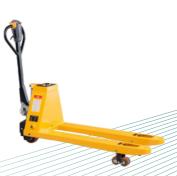

IS6547 Chain Electric Hoist from capacity 0.5 Tons. to 3 Tons.

Hydraulic Pallet Trucks from capacity 1 ton. to 3 tons.