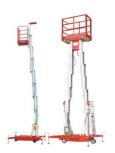

Hydraulic Jacks available in various capacities (1 Ton - 100 Ton & above) and lifting heights (100 mm - 3 meters & more).

The hydraulic aerial platforms manufactured by VANJAX are made to suit dynamic working environments working heights of 23 meters and above meters - 16 meters for Aerial Work Platforms) and capacity of up to 300 kilograms; VANJAX's aerial platforms can customized to fit your needs.