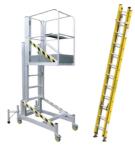

#### Scaffolding and Ladders

Youngman Group manufactures International Standard aerial access platforms, step ladders, podium platforms, scaffoldings, Cantilever and Suspension bridges, V Deck etc.

Stepladders starting from 4' to 14' height available in Aluminum and Fiberglass range with a load carrying capacity of 150 kgs.

Aluminum made Podium Platforms available.

Aluminum Scaffolding made of Grade 3082 T6 Aluminum equipped with inbuilt ladder for easy access comes in different sizes. Also available in Stairway models.