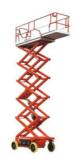

Hydraulic Stacker starting from capacity 1 ton to 2 tons. Available in Fully Electric, Semi Electric and Manual operation types.

VANJAX's hydraulic scissor lifts are designed with an intent to lift a specified load – with capacities from 200 kilograms and above and working heights of 16 meters and more. The scissor lifts are made to order, customized as per requirement and are also available in a special waterproof structure.

Hydraulic Jacks available in various capacities (1 Ton - 100 Ton & above) and lifting heights (100 mm - 3 meters & more).

The hydraulic aerial platforms manufactured by VANJAX are made to suit dynamic working environments working heights of 23 meters and above meters - 16 meters for Aerial Work Platforms) and capacity of up to 300 kilograms; VANJAX's aerial platforms can customized to fit your needs.