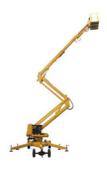

Hydraulic Jacks available in various capacities (1 Ton - 100 Ton & above) and lifting heights (100 mm - 3 meters & more).

The hydraulic aerial platforms manufactured by VANJAX are made to suit dynamic working environments working heights of 23 meters and above meters - 16 meters for Aerial Work Platforms) and capacity of up to 300 kilograms; VANJAX's aerial platforms can customized to fit your needs.