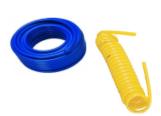

Polyurethane Tubes: Top Quality PU Tubes, Recoils with Connectors, Anti-Spark Tubes. Starting from 2.5 mm ID to 12 mm OD with different colour codes as per

requirement.