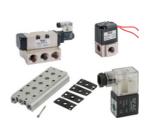

## Pneumatic Engineering

ISO Cylinders Standard with mountings: ISO 15552, ISO 6432. Single Double Acting Cylinder. Magnetic and Non Magnetic. Single Rod and Through Rod. Rod Fork, Male & Female Clevis.

Mechanical Valves: 5/2, 3/2, 5/3, 4/2 Way Valves with different port sizes. Foot Pedal Valves. Hand Turn, Hand Lever, Push/Pull Valves. Process Valves and Flow Control Valves.

Air Preparation Units: AC Series Air Filter, Air Regulator, Air Lubricator. Auto Drain Units. FRL, FR+L, Filter Regulator with spares and accessories.