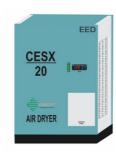

#### Air Drier & AirFilters

CONCEPT TECHNOSTRUCTURES A leading name in Air Dryers, Automatic Drain Valves(Ball and Flange Type), Air Oil Separator, Moisture Separator, In-line Desiccant Dryer, Float Type Mechanical Drain Valves etc. is our trusted partner for treatment of compressed air.

Refrigeration Air Dryer: Energy Efficient Air Dryers that are made keeping in growing mind the environmental concerns using R134a Gas. Reliable and simple operation that thrives to maintain a constant dew point of +3-5 deg. centigrade .Starting from a nominal flow of 20 CFM.