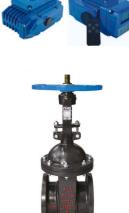

#### Industrial Valves

Accredited with ISO 9001: 2015 we deliver to you high performance and high class industrial grade valves including Control Valves, Butterfly Valves, Pneumatic Actuators, Ball Valves etc.

Electric

quarter

equipped

protector

heating

automate

Pre lubricated pneumatic actuators available in double acting and spring return type.

Wafer Type Butterfly Valves, Double Flange Type comes in different

Gate Valves design standard API 600 from size 25 mm to 400 mm available.

requiring up to 270 deg. turn

of

Actuators

design,

thermal

over

Can valves

turn

with

to avoid

the

motor.

Damper Type, Offset Disc sizes to cater client's needs.

Globe Valves design standard BS 1873 available in sizes from 25 mm to 300

Customer's prosperity is our business,