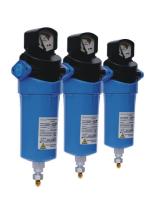

#### Air Drier & AirFilters

CONCEPT TECHNOSTRUCTURES A leading name in Air Dryers, Automatic Drain Valves(Ball and Flange Type), Air Oil Separator, Moisture Separator, In-line Desiccant Dryer, Float Type Mechanical Drain Valves etc. is our trusted partner for treatment of compressed air.

Industrial High Efficiency Filters made to save with their low energy pressure drop, made with corrosion resistant material SS-304/ SS-410 with filtration grades as per ISO8573-1. Compact in design and efficient in functionality starting from 20 CFM up to 600 CFM with working pressure of 16 bar.