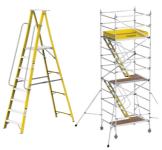

#### Scaffolding and Ladders

Youngman Group manufactures International Standard aerial access platforms, step ladders, podium platforms, scaffoldings, Cantilever and Suspension bridges, V Deck etc.

Stepladders starting from 4' to 14' height available in Aluminum and Fiberglass range with a load carrying capacity of 150 kgs.

Aluminum made Podium Platforms available.

Aluminum Scaffolding made of Grade 3082 T6 Aluminum equipped with inbuilt ladder for easy access comes in different sizes. Also available in Stairway models.