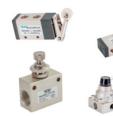

Mechanical Valves: 5/2, 3/2, 5/3, 4/2 Way Valves with different port sizes. Foot Pedal Valves. Hand Turn, Hand Lever, Push/Pull Valves. Process Valves and Flow Control Valves.

Air Preparation Units: AC Series Air Filter, Air Regulator, Air Lubricator. Auto Drain Units. FRL, FR+L, Filter Regulator with spares and accessories.