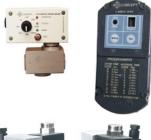

#### Air Drier & AirFilters

CONCEPT TECHNOSTRUCTURES A leading name in Air Dryers, Automatic Drain Valves(Ball and Flange Type), Air Oil Separator, Moisture Separator, In-line Desiccant Dryer, Float Type Mechanical Drain Valves etc. is our trusted partner for treatment of compressed air.

Automatic Drain Valves designed to remove condensate from compressed air systems with interval time of 2-256 min. adjustable according to your needs. Also comes with a manual drain button for unlikely cases of failure or no power supply. Comes various models and sizes.