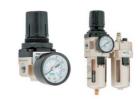

Mechanical Valves: 5/2, 3/2, 5/3, 4/2 Way Valves with different port sizes. Foot Pedal Valves. Hand Turn, Hand Lever, Push/Pull Valves. Process Valves and Flow Control Valves.

Air Preparation Units: AC Series Air Filter, Air Regulator, Air Lubricator. Auto Drain Units. FRL, FR+L, Filter Regulator with spares and accessories.