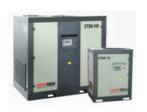

Screw Air Compressors: Economical Energy Efficient Single Stage Air Compressor with IE4 IPM Motor and VFD 7HP to 335HP/4Bar-13Bar Super Premium Efficiency Air Compressor (2- Stage) with IE4 IPM Motor and VFD 40HP to 335HP/4Bar-16Bar.