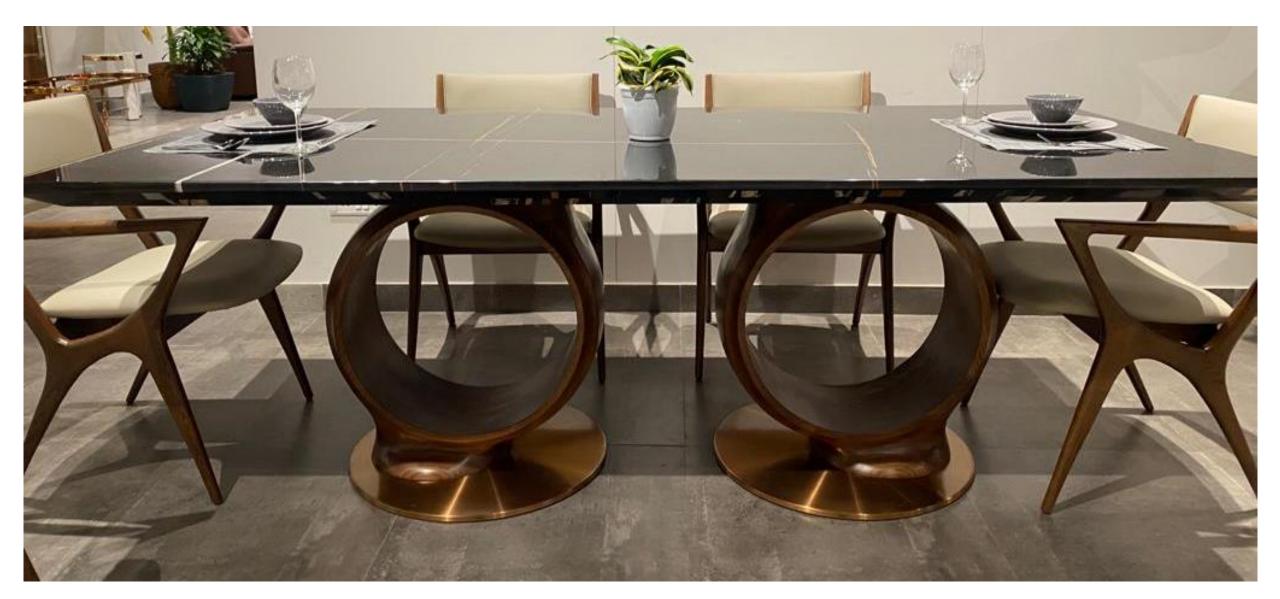

## SYMPHONY

Total Height - 35" Total Depth - 37 Arm rest Height - 23.5" Seat Height - 17" Seat Depth - 22" Model Name :- CS 023 DT FINAL PRICE :- 3,46,885/-

Model Name :-CS-002 DT FINAL PRICE :- 1,73,000/-