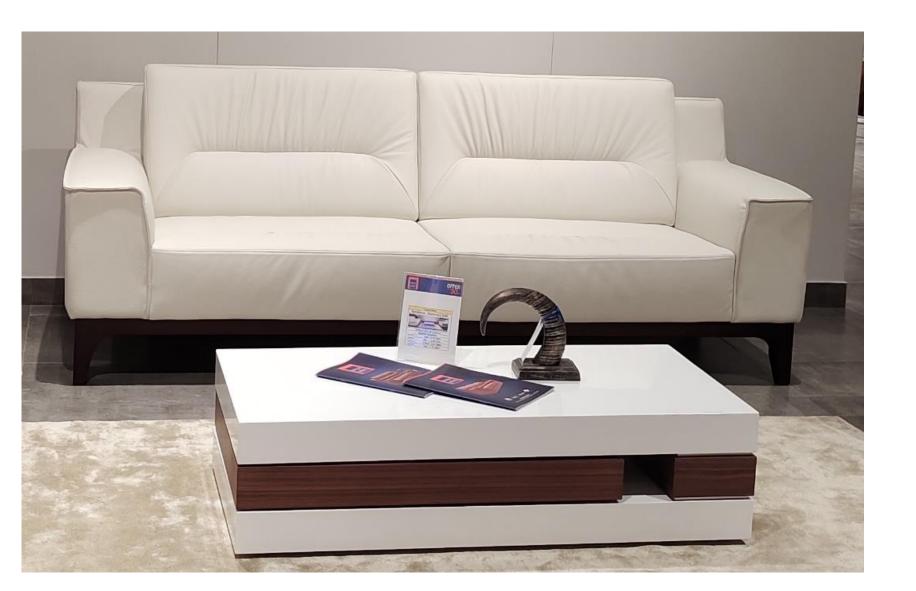

We keep in mind Indian ergonomics and lifestyles while designing and manufacturing our collections.

Model Name :- SYMPHONY

Leather Name :- Scandinavia

FINAL PRICE :- 2,25,000 X 2 = 4,50,000/- (3-SEATER)

3 - Seater TW - 91" / ISW - 71.5"

## SYMPHONY

Total Height - 35" Total Depth - 37 Arm rest Height - 23.5" Seat Height - 17" Seat Depth - 22" Model Name :- CS 023 DT FINAL PRICE :- 3,46,885/-

Model Name :-CS-002 DT FINAL PRICE :- 1,73,000/-