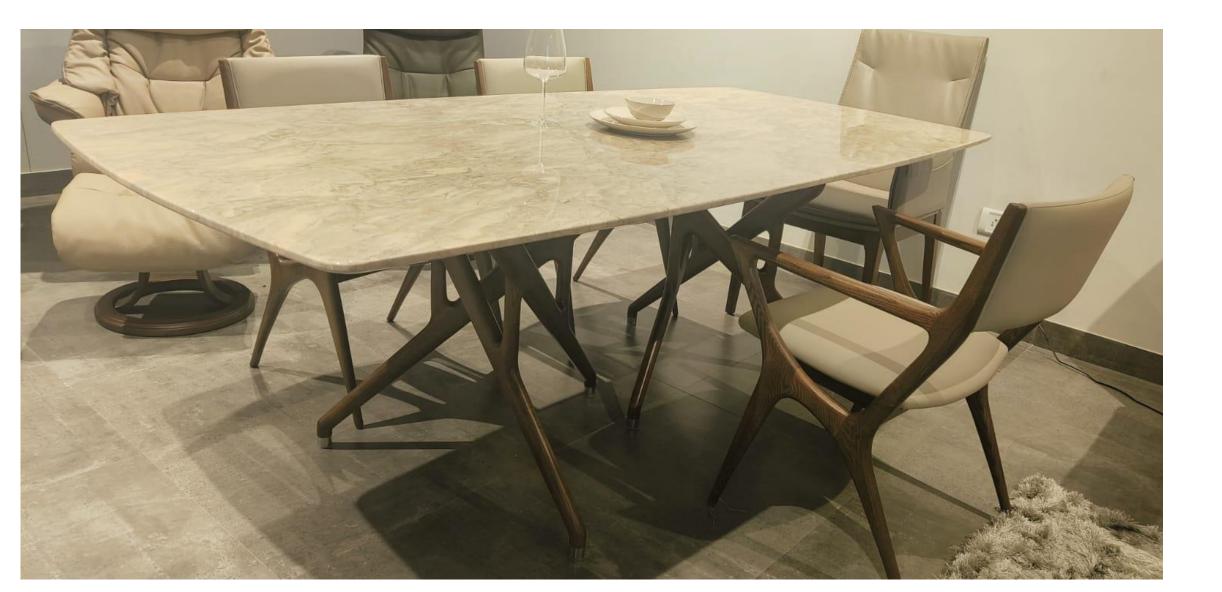

## SYMPHONY

Total Height - 35" Total Depth - 37 Arm rest Height - 23.5" Seat Height - 17" Seat Depth - 22" Model Name :- CS 023 DT FINAL PRICE :- 3,46,885/-

Model Name :-CS-002 DT FINAL PRICE :- 1,73,000/-