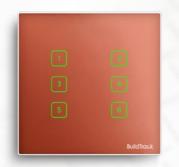

#### **KEYPADS FOR PROFILES**

BuildTrack allows the unique ability to have KEYPADS with keys to which PROFILES can be assigned from the Smart App.

This allows customization of the action of a physical switch to perform the same action as the PROFILE on the App or Voice Assistant.