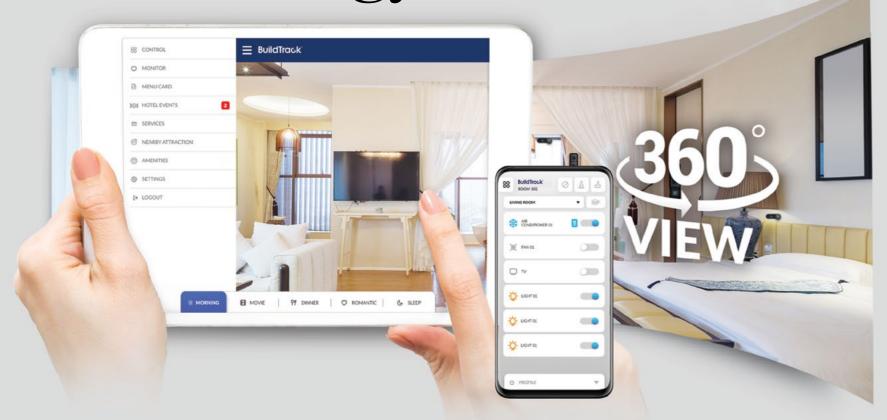

## Hospitality

### Home

Blend of luxury, comfort and convenience

`**⊙**( Fan Speed

Smart Socket

Lighting Control & Dimming

Curtain/ Roller Blinds