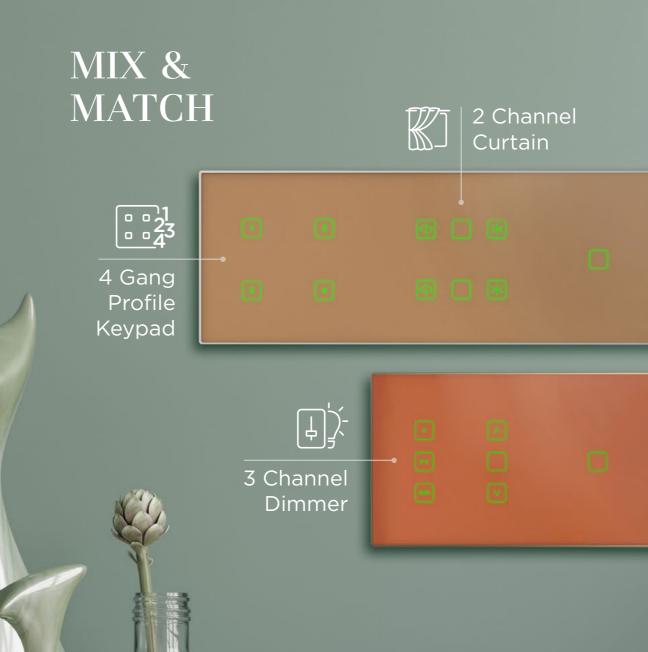

## 1 Gang

2 Blinds

^ ^

V V

2 Curtain

1 Gang Profile

2 Gang Profile

2 Light Dimmer

3 Gang Profile

3 Light Dimmer

#### Curtain