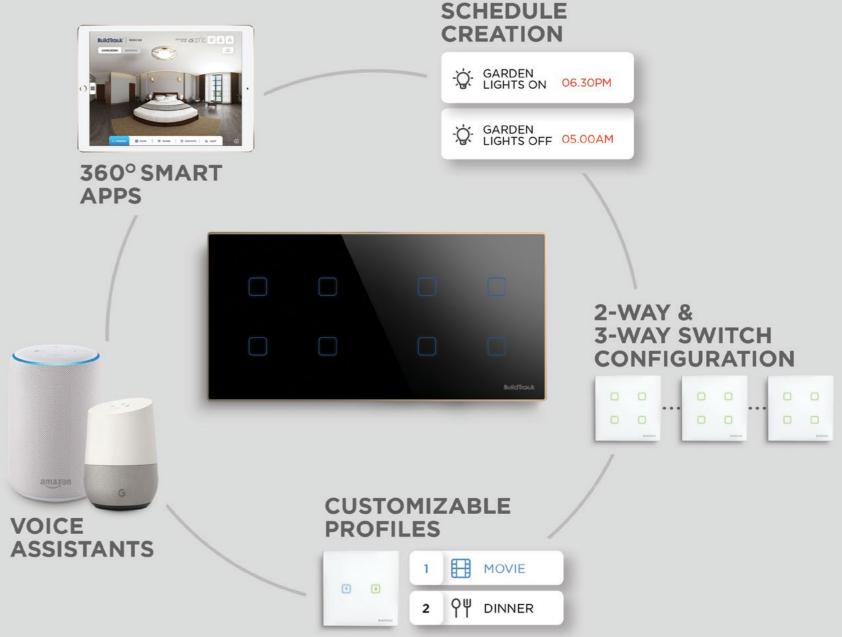

#### **KEYPADS FOR PROFILES**

BuildTrack allows the unique ability to have KEYPADS with keys to which PROFILES can be assigned from the Smart App.

This allows customization of the action of a physical switch to perform the same action as the PROFILE on the App or Voice Assistant.

## **Extensive Selection**

2 Way & 3 Way

**BuildTrack**\*

•••••

### **CONNECTIVITY OPTIONS**

Wireless (without Gateway)