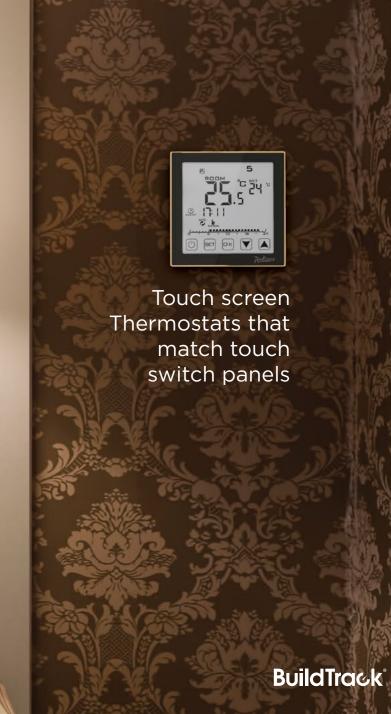

## Elegant Design

Mix and match colour options for glass and frame



WINNER BEST PRODUCT DESIGN











#### **KEYPADS FOR PROFILES**

BuildTrack allows the unique ability to have KEYPADS with keys to which PROFILES can be assigned from the Smart App.



This allows customization of the action of a physical switch to perform the same action as the PROFILE on the App or Voice Assistant.





BuildTrack<sup>®</sup>

## **Extensive Selection**







2 Way & 3 Way

**BuildTrack**\*

•••••

# Leading Edge Technology







### **CONNECTIVITY OPTIONS**



Wireless (without Gateway)









#### **SAFETY**

Low Voltage

BuildTrack<sup>®</sup>

## Hospitality







### Home

Blend of luxury, comfort and convenience

`**⊙**( Fan Speed

Smart Socket





Lighting Control & Dimming



Curtain/ Roller Blinds



## Board Rooms

Technology and Branding to enhance the stature of your board room





Lighting Controls



AV Controls & Display Screen Automation

Curtain/ Roller Blinds

Any customization is only available for volume orders of the same configurati



## Hospital and Senior Living

Hygienic & easy to clean glass surfaces



1 Panic Button





Housekeeping Requests



BuildTrack has won National & International Awards for its technology

















BuildTrack Labs are proudly housed in a **LEED Platinum** Facility, as rated by the **U.S. Green Building Council** 





### Certifications

Our R&D labs develop products that use the latest t