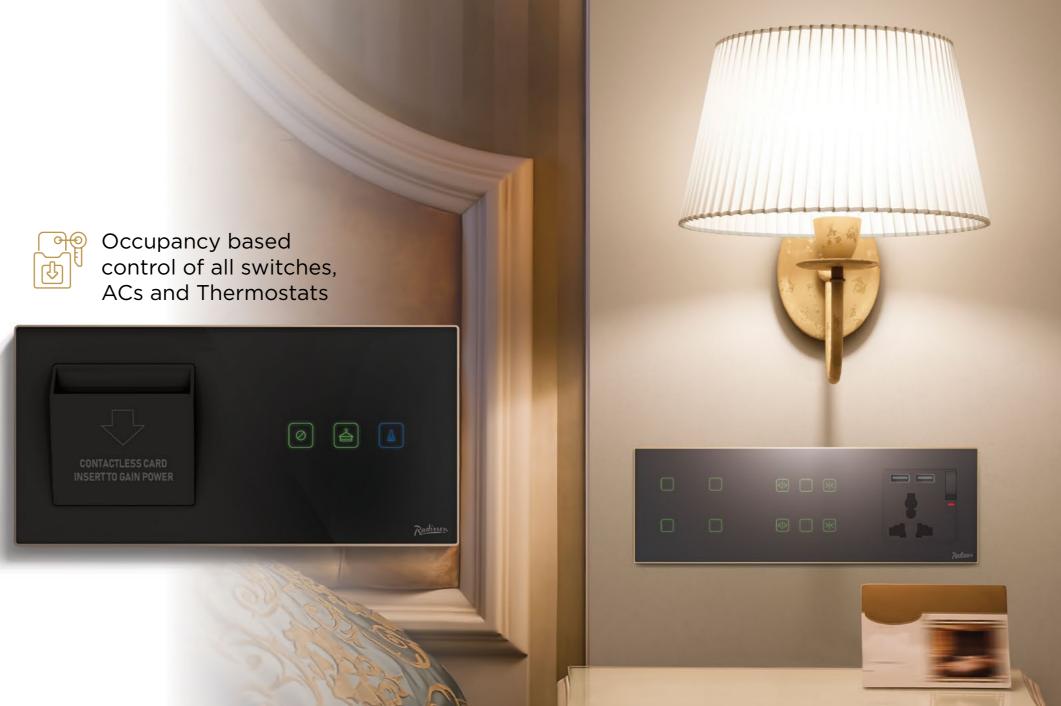

## Elegant Design

Mix and match colour options for glass and frame



WINNER BEST PRODUCT DESIGN











#### **KEYPADS FOR PROFILES**

BuildTrack allows the unique ability to have KEYPADS with keys to which PROFILES can be assigned from the Smart App.



This allows customization of the action of a physical switch to perform the same action as the PROFILE on the App or Voice Assistant.





BuildTrack<sup>®</sup>

## **Extensive Selection**







2 Way & 3 Way

**BuildTrack**\*

•••••

# Leading Edge Technology







### **CONNECTIVITY OPTIONS**



Wireless (without Gateway)









#### **SAFETY**

Low Voltage

BuildTrack<sup>®</sup>

## Hospitality







### Home

Blend of luxury, comfort and convenience

`**⊙**( Fan Speed

Smart Socket





Lighting Control & Dimming



Curtain/ Roller Blinds



## Board Rooms

Technology and Branding to enhance the stature of your board room





Lighting Controls



AV Controls & Display Screen Automation

Curtain/ Roller Blinds

Any customization is only available for volume orders of the same configurati



## Hospital and Senior Living

Hygienic & easy to clean glass surfaces



1 Panic Button





Housekeeping Requests



BuildTrack has won National & International Awards for its technology

















BuildTrack Labs are proudly housed in a **LEED Platinum** Facility, as rated by the **U.S. Green Building Council** 





### Certifications

Our R&D labs develop products that use the latest