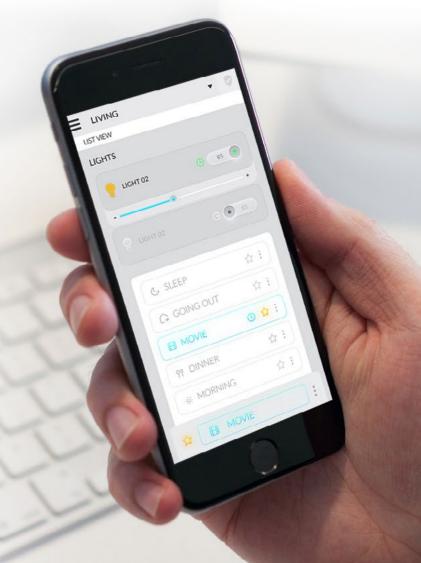

### Home

Blend of luxury, comfort and convenience

`**⊙**( Fan Speed

Smart Socket

Lighting Control & Dimming

Curtain/ Roller Blinds