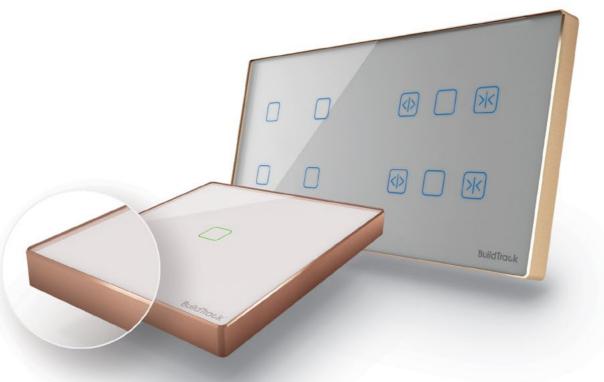

## Elegant Design

Mix and match colour options for glass and frame

WINNER BEST PRODUCT DESIGN

#### FRAME

Champagne Gold

slightly vary from those shown here

Frameless options are currently available without Sockets.

BuildTrack® is a registered trademark of Surmount Energy Solutions Pvt. Ltd.