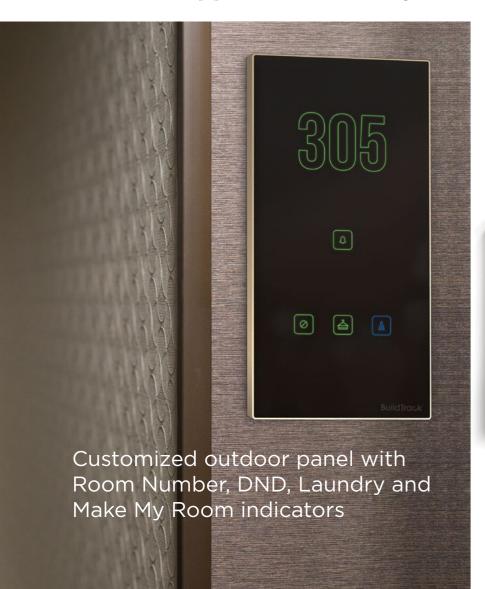

## Elegant Design

Mix and match colour options for glass and frame



WINNER BEST PRODUCT DESIGN











#### **KEYPADS FOR PROFILES**

BuildTrack allows the unique ability to have KEYPADS with keys to which PROFILES can be assigned from the Smart App.



This allows customization of the action of a physical switch to perform the same action as the PROFILE on the App or Voice Assistant.





BuildTrack<sup>®</sup>

## **Extensive Selection**







2 Way & 3 Way

**BuildTrack**\*

•••••

# Leading Edge Technology







### **CONNECTIVITY OPTIONS**



Wireless (without Gateway)









#### **SAFETY**

Low Voltage

BuildTrack<sup>®</sup>

## Hospitality







### Home

Blend of luxury, comfort and convenience

`**⊙**( Fan Speed

Smart Socket





Lighting Control & Dimming



Curtain/ Roller Blinds



## Board Rooms

Technology and Branding to enhance the stature of your board room





Lighting Controls



AV Controls & Display Screen Automation

Curtain/ Roller Blinds

Any customization is only available for volume orders of the same configurati



## Hospital and Senior Living

Hygienic & easy to clean glass surfaces



1 Panic Button





Housekeeping Requests



BuildTrack has won National & International Awards for its technology

















BuildTrack Labs are proudly housed in a **LEED Platinum** Facility, as rated by the **U.S. Green Building Council** 





### Certifications

Our R&D labs develop products that use the late