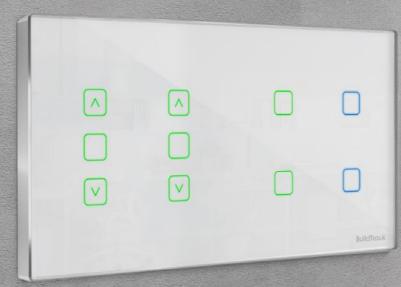

#### **KEYPADS FOR PROFILES**

BuildTrack allows the unique ability to have KEYPADS with keys to which PROFILES can be assigned from the Smart App.

This allows customization of the action of a physical switch to perform the same action as the PROFILE on the App or Voice Assistant.

## 1 Gang

2 Blinds

^ ^

V V

2 Curtain

1 Gang Profile

2 Gang Profile

2 Light Dimmer

3 Gang Profile

3 Light Dimmer