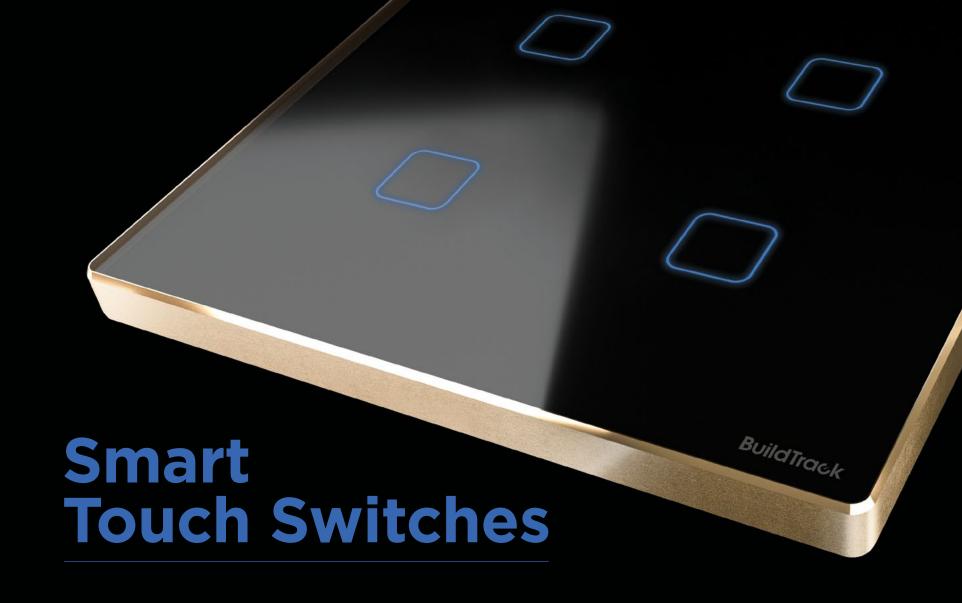

## Elegant Design

Mix and match colour options for glass and frame



WINNER BEST PRODUCT DESIGN











#### **KEYPADS FOR PROFILES**

BuildTrack allows the unique ability to have KEYPADS with keys to which PROFILES can be assigned from the Smart App.



This allows customization of the action of a physical switch to perform the same action as the PROFILE on the App or Voice Assistant.





BuildTrack<sup>®</sup>

## **Extensive Selection**







2 Way & 3 Way

**BuildTrack**\*

•••••

# Leading Edge Technology







### **CONNECTIVITY OPTIONS**



Wireless (without Gateway)









#### **SAFETY**

Low Voltage

BuildTrack<sup>®</sup>

## Hospitality







### Home

Blend of luxury, comfort and convenience

`**⊙**( Fan Speed

Smart Socket





Lighting Control & Dimming



Cur