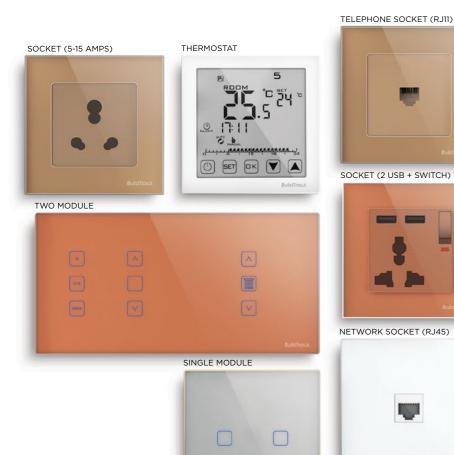

#### 1 Module

8.6cm X 8.6cm

8.6cm X 17.2cm Horizontal & Vertical Options

#### 3 Module

8.6cm X 25.8cm

2 Module

Various models shown in the brochure can change and exact availability be verified from Product Manager. Any customization is only available for volume orders of the same configuration Colours, Glass, Frame and LEDs may slightly vary from those shown here

#### Socket (5-15 Amps)

Socket

Motion Sensor

Card Key

Foot Lamp

#### Thermostat