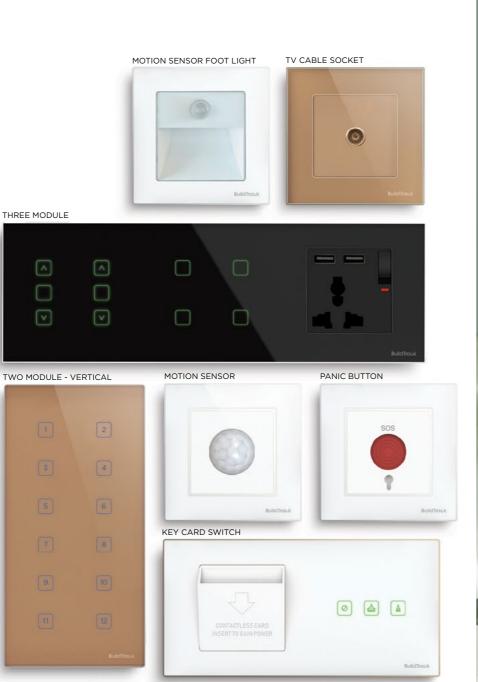

#### Socket (5-15 Amps)

Socket

Motion Sensor

Card Key

Foot Lamp

#### Door Bell

Cable Socket

#### 4 Gang Profile Keypad

Telephone

Socket

#### 6 Gang Profile Keypad

Data Socket