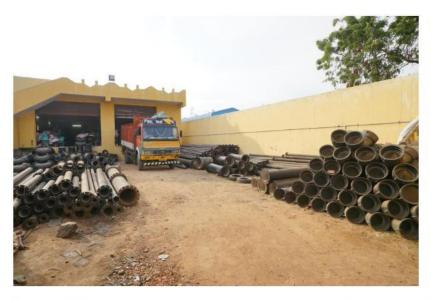

(Rungs) as per IS 5455 : 2003

- ✓ Cast Iron Road Surface Boxes as per IS 3950: 1979
- ✓ Cast Iron Surface Boxes as per IS 909 : 2002
- ✓ Fire Hydrant Landing Valves as per IS 5290 : 2008
- ✓ Cast Iron Dual Plate Check Valve (DPCV)
- ✓ Butterfly Valves as per IS 13095: 2003
- ✓ Ball Type Non Return Valves with Flanged Ends
- ✓ Ball Type Foot Valves with Flanged Ends
- ✓ Water Meters as per IS 2373 & ISO 4064
- ✓ Cast Iron Earth Pipes (Electrodes) 7mm WT
- ✓ CI Earth Pipes (Electrodes) 13mm WT as per IS 3043
- ✓ Cast Iron Earth Plates
- ✓ Cast Iron Gully Gratings as per IS 5961: 1970
- ✓ Tyton Rubber Gaskets (EPDM) as per IS 5382: 2003
- ✓ Rubber Flange Gaskets (NR)
- ✓ Jute Hemp Yarn for Caulking CI Lead Joint Pipes
- ✓ Pig Lead for Caulking CI Lead Joint Pipes





# **OUR WAREHOUSES**















### **Contact Us**

#### **SALES DIRECTOR**

Adit Chhabria : 93612 67291 (044-42042829 Extn No.2)

(044) 42042829

adit@preetampipes.in

www.preetampipes.in

#### **Registered Office:**

Suite No. S-1, Second Floor, "Narainsingh Mansion", Old 43, New 94, Sembudoss Street, George Town, Chennai 600 001. Tamilnadu. India.