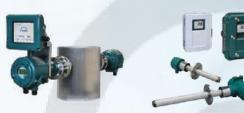

### TRANSMITTERS

- Loop Power Head Mounted Temperature Transmitter.
- Loop Powered / Aux Powered DIN Rail TT with & without Display.
- FLP HART Based TT with LED Display.
- FLP Non- HART TT with Single and Dual Compartment.
- T/RH Transmitter
- · Strain Gauge TT
- Differential Pressure Transmitter