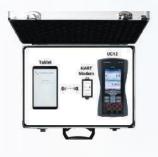

### CALLIBRATORS

- UC12 Universal Calibrator for RTD/TC/ma/V/F/mv Source & Measure
- TC12+Temperature Calibrator for TC/RTD/Ohm Source & Measure
- LC12 Loop Calibrator with Simultaneous Source/ Measure
- LC11 Loop Calibrator with Source/ Measure
- CHT-23 Calibration Kit with HART Communicator