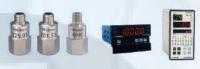

### **VIBRATION MONITORING**

- · Vibrasens Accelerometer
- Vibrasens Loop Power Sensor
- · Exproof Vibration Switch
- Multichannel Vibration Monitor
- Hand-Held Vibration Meter

### TRANSMITTERS

- Loop Power Head Mounted Temperature Transmitter.
- Loop Powered / Aux Powered DIN Rail TT with & without Display.
- FLP HART Based TT with LED Display.
- FLP Non- HART TT with Single and Dual Compartment.
- T/RH Transmitter
- · Strain Gauge TT
- Differential Pressure Transmitter