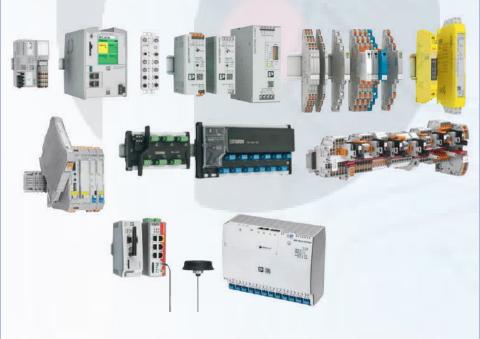

### PROCESS AUTOMATION SOLUTION

- PLC & I/O'S with Ready Digital Solution
- Power Supply for DCS & PLC
- Surge Protection for I/O's and Supply
- Signal Conditioner with Function Safety and Ex Protection
- Fieldbus Distributors and segment couplers for PROFIBUS PA, PROFIBUS DP, and Fieldbus Foundation
- · Terminal Blocks
- Safe Coupling Relays
- Industrial Routers for Remote Maintenance and Cybersecurity
- · Ethernet APL Switch