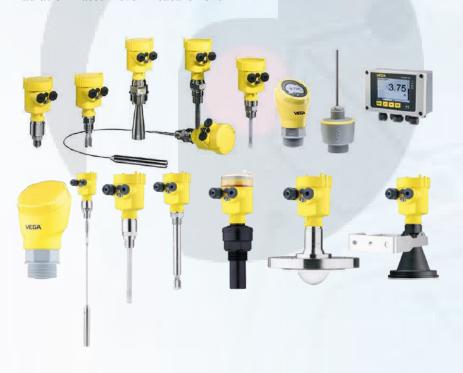

### LEVEL TRANMSITTER AND SOLUTION

- Non-Contact Radar Level Transmitter Solid and Liquid Application
- · Guided Wave Radar Level Tx, for Interface and Level Measurement of Liquid
- Capacitance Type Level Tx. for Liquid level and Interface Level Measurement
- Ultrasonic Level Transmitter
- Vibrating Fork Type Level Switch for Solid and Liquid Application
- Non-Contact Radar Level Transmitter for Water and Wastewater Application
- Non Contact and Contact Radar for High Temperature Application
- Radiation Based Level Measurement