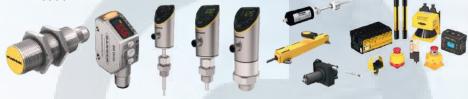

### **DETECTORS**

- Inductive Proximity Sensor
- · Linear Position Sensor
- Namur Sensor for Valve Open /Close Indication for Hazardous Area
- Photoelectric Sensor
- Pressure/Temp/Flow Sensors
- Encoder