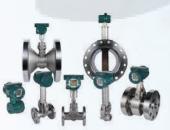

### FLOW MEASUREMENTS

- Coriolis Type Mass Flow Meter
- Electro-Magnetic Flow Meter
- Vortex Flow Meter
- Metal Tube Rota-Transmitter
- Orifice/Pitot Tube/Venturi with MVT