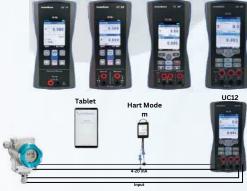

### CALLIBRATORS

- UC12 Universal Calibrator for RTD/TC/ma/V/F/mv Source & Measure
- TC12+Temperature Calibrator for TC/RTD/Ohm Source & Measure
- LC12 Loop Calibrator with Simultaneous Source/ Measure
- LC11 Loop Calibrator with Source/ Measure
- CHT-23 Calibration Kit with HART Communicator