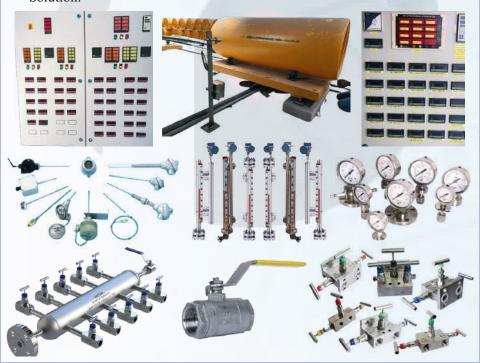

### PRODUCTS OVERVIEW

### PRESSURE / LEVEL / TEMPERATURE / MEASUREMENTS

- Gauge and Absolute Pressure Transmitter
- Diaphragm Seal Pressure Transmitter
- Remote Capillary Type Diaphragm Seal PT
- Differential Pressure Transmitter
- **Smart Temperature Transmitter**
- Head Mount Temperature Transmitter

### FLOW MEASUREMENTS

- Coriolis Type Mass Flow Meter
- Electro-Magnetic Flow Meter
- Vortex Flow Meter
- Metal Tube Rota-Transmitter
- Orifice/Pitot Tube/Venturi with MVT

### ANALYTICAL INSTRUMENTS

- PH/Cond./ORP Transmitter with Sensor
- · Zirconia Type O2 Analyzer Boiler stack
- Flue Gas Analyzer for Process Stack Monitoring
- Dissolved Oxygen Analyzer
- · Clorine Analyzer

### SYSTEM AND CONTROLLER

- UT32A/UT35A/UM33A/UT55 PID Controller
- DCS system for plant control
- Safety PLC(SIL3) for critical plant
- Chartless reorder for food and pharma
- · Shushi wireless vibration sensor solutions