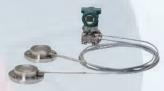

### PRESSURE / LEVEL / TEMPERATURE / MEASUREMENTS

- Gauge and Absolute Pressure Transmitter
- Diaphragm Seal Pressure Transmitter
- Remote Capillary Type Diaphragm Seal PT
- Differential Pressure Transmitter
- **Smart Temperature Transmitter**
- Head Mount Temperature Transmitter