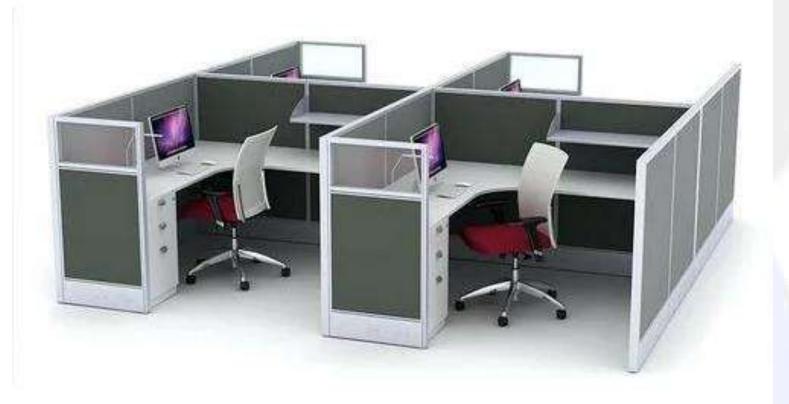

## **PODIUM**

WS- 01 WS- 02

CORIAN-01 CORIAN-02

588-3

**505B** 

**OT - 01** 

AVAILABLE IN 4'\*2', 5'\*2.5', 6'\*3'

**OT-03** 