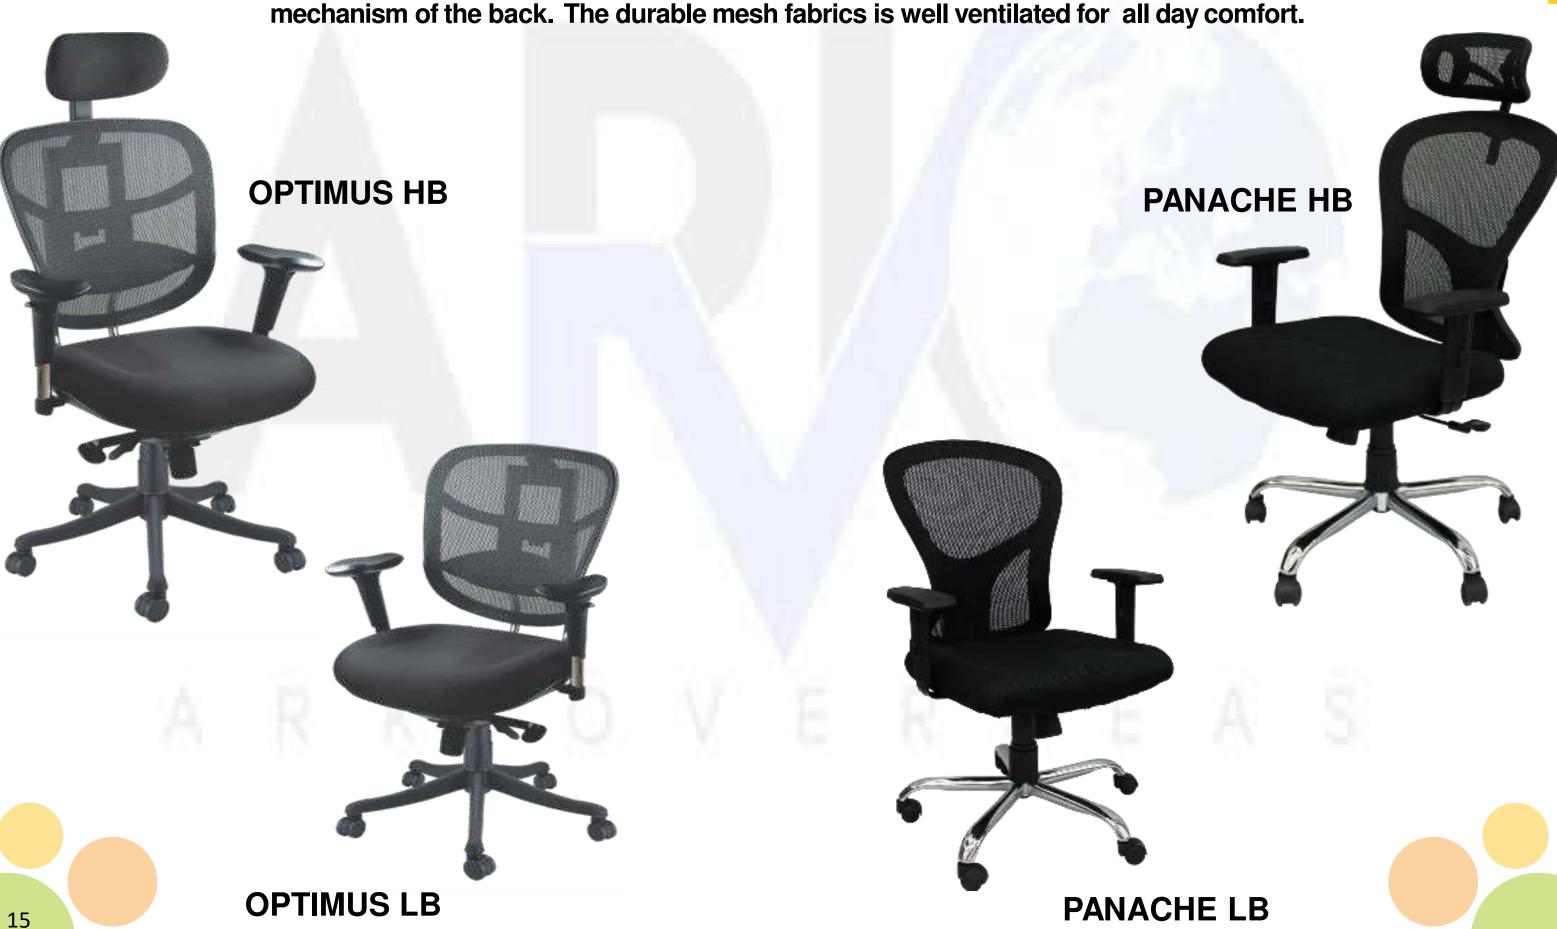

## **AERATED Comfort**

the ET Mesh work chair allows people to work in comfort and with ease of mobility. Its attractive design adds to the visual aesthetics of the work environment. the tilting mechanism of the back. The durable mesh fabrics is well ventilated for all day comfort.