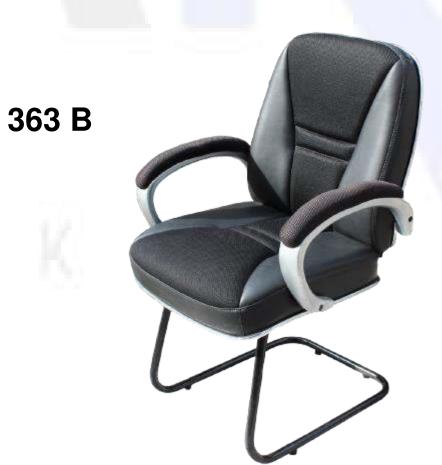

S

BLACK BROWN

GREY

WHITE

#### Design

#### **ERGONOMIC**



Grand and great designs, extra ordinary demeanor, unique lines and profiles, flexible adjustment systems, inter grating with elegant and healthy tastes, further express outstanding style of leaders.



#### **Function**



Seating solutions are designed to long hours of comfortable seating, elegance that matches your exteriors and an understated air that emphasizes the power, position and the state of office.





CH -02 A





















**AVAILABLE** 

**COLORS** 





WHITE



#### Chair



Nobody knows where confidence comes from, may be it has thousands of sources & millions of incarnations. But when we sit on these noble and comfortable office chairs, self confidence is really not far away.

































#### **PLYLESS**

#### **Function**



Seating solution are designed to long hours of comfortable seating, elegance that matches your exteriors and an understated air that emphasizes the











ARK



## **AERATED Comfort**



the ET Mesh work chair allows people to work in comfort and with ease of mobility. Its attractive design adds to the visual aesthetics of the work environment. the tilting mechanism of the back. The durable mesh fabrics is well ventilated for all day comfort.





















18

















#### Task chair





#### Task chair





#### Task chair







### VISITOR'S CHAIR

#### Light



Weight Less in more with flowline, a modern executive chair series with black mesh and padded seat-its simple and clean silhouette renders it ideal for the ulti