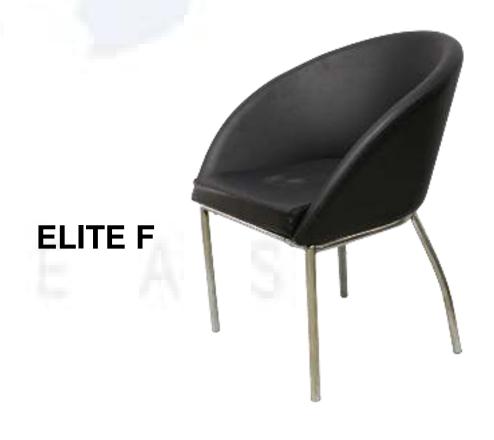

ility. Its attractive design adds to the visual aesthetics of the work environment. the tilting mechanism of the back. The durable mesh fabrics is well ventilated for all day comfort.





















18

















#### Task chair





#### Task chair





#### Task chair







### VISITOR'S CHAIR

#### Light



Weight Less in more with flowline, a modern executive chair series with black mesh and padded seat-its simple and clean silhouette renders it ideal for the ultimate minimalist.















#### **AFFORDABLE**













#### **AFFORDABLE**







# WRING





#### **WRITING**

















#### **QUANTUM**





**2 SEATER** 

SOFA R 1 SEATER SOFA ACE 1 SEATER



SOFA ACE 2 SEATER



SOFA ACE 3 SEATER





#### QUANTUM



SOFA M 1 SEATER



SOFA M 2 SEATER













SOFA N 2 SEATER



AIRPORT SOFA C

SOFA MARBLE
1 SEATER





#### QUANTUM Soft Touch



Lend a touch of simple elegance to your office with Quantum - a surprisingly comfy genuine leather sofa in rich shades of coffee and mahogany brown, exuding understated luxury that would easily complement any office decor.













LC 09

LC 10

LC 11

LC 12









38





















41

#### Indulge



When it comes to comfort, our range makes no compromise. the seats and backrest are a true indulgence and offers warm and smooth touch.



42

#### **Team**

ARK OVERSEAS

This range is extremely versatile and encourages open communication. Training rooms, class rooms, lecture house, meeting places, scenes of continual coming and going, with time for a lively discussion in between.