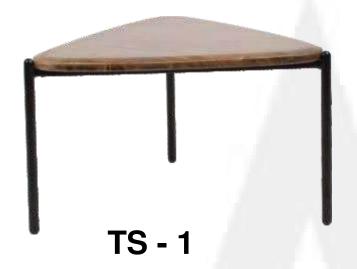

## **PODIUM**

WS- 01 WS- 02

CORIAN-01 CORIAN-02

588-3

**505B** 

**OT - 01** 

AVAILABLE IN 4'\*2', 5'\*2.5', 6'\*3'

**OT-03** 

**OT-04** 

AVAILABLE IN 4'\*2', 5'\*2.5', 6'\*3'

**CT-01** 

CT-02

**CT-04** 

CT-05

CT-08