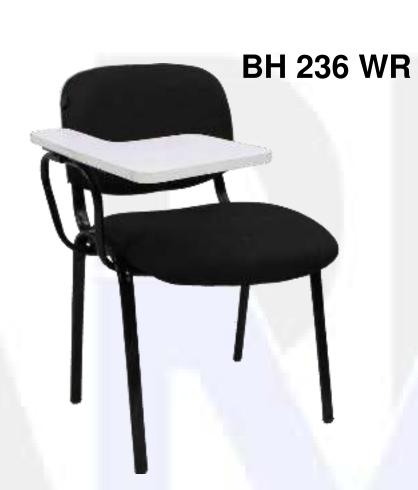

t matches your exteriors and an understated air that emphasizes the











ARK



## **AERATED Comfort**



the ET Mesh work chair allows people to work in comfort and with ease of mobility. Its attractive design adds to the visual aesthetics of the work environment. the tilting mechanism of the back. The durable mesh fabrics is well ventilated for all day comfort.





















18

















#### Task chair





#### Task chair





#### Task chair







### VISITOR'S CHAIR

#### Light



Weight Less in more with flowline, a modern executive chair series with black mesh and padded seat-its simple and clean silhouette renders it ideal for the ultimate minimalist.















#### **AFFORDABLE**













#### **AFFORDABLE**







# WRING





#### **WRITING**

















#### **QUANTUM**





**2 SEATER** 

SOFA R 1 SEATER SOFA ACE 1 SEATER



SOFA ACE 2 SEATER



SOFA ACE 3 SEATER





#### QUANTUM



SOFA M 1 SEATER



SOFA M 2 SEATER













SOFA N 2 SEATER



AIRPORT SOFA C

SOFA MARBLE
1 SEATER





#### QUANTUM Soft Touch



Lend a touch of simple elegance to your office with Quantum - a surprisingly comfy genuine leather sofa in rich shades of coffee and mahogany brown, exuding understated luxury that would easily complement any office decor.













LC 09

LC 10

LC 11

LC 12









38





















41

#### Indulge



When it comes to comfort, our range makes no compromise. the seats and backrest are a true indulgence and offers warm and smooth touch.



42

#### **Team**

ARK OVERSEAS

This range is extremely versat