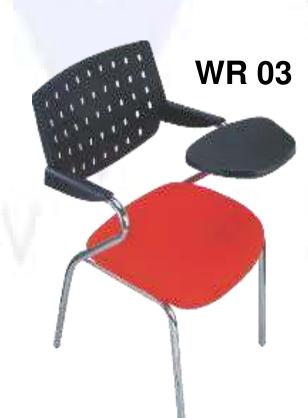

hes your exteriors and an understated air that emphasizes the











ARK



## **AERATED Comfort**



the ET Mesh work chair allows people to work in comfort and with ease of mobility. Its attractive design adds to the visual aesthetics of the work environment. the tilting mechanism of the back. The durable mesh fabrics is well ventilated for all day comfort.





















18

















#### Task chair





#### Task chair





#### Task chair







### VISITOR'S CHAIR

#### Light



Weight Less in more with flowline, a modern executive chair series with black mesh and padded seat-its simple and clean silhouette renders it ideal for the ultimate minimalist.















#### **AFFORDABLE**













#### **AFFORDABLE**







# WRING





#### **WRITING**

















#### **QUANTUM**





**2 SEATER** 

SOFA R 1 SEATER SOFA ACE 1 SEATER



SOFA ACE 2 SEATER



SOFA ACE 3 SEATER





#### QUANTUM



SOFA M 1 SEATER



SOFA M 2 SEATER













SOFA N 2 SEATER



AIRPORT SOFA C

SOFA MARBLE
1 SEATER





#### QUANTUM Soft Touch



Lend a touch of simple elegance to your office with Quantum - a surprisingly comfy genuine leather sofa in rich shades of coffee and mahogany brown, exuding understated luxury that would easily complement any office decor.













LC 09

LC 10

LC 11

LC 12









38





















41

#### Indulge



When it comes to comfort, our range makes no compromise. the seats and backrest are a true indulgence and offers warm and smooth touch.



42

#### **Team**

ARK OVERSEAS

This range is extremely versatile an