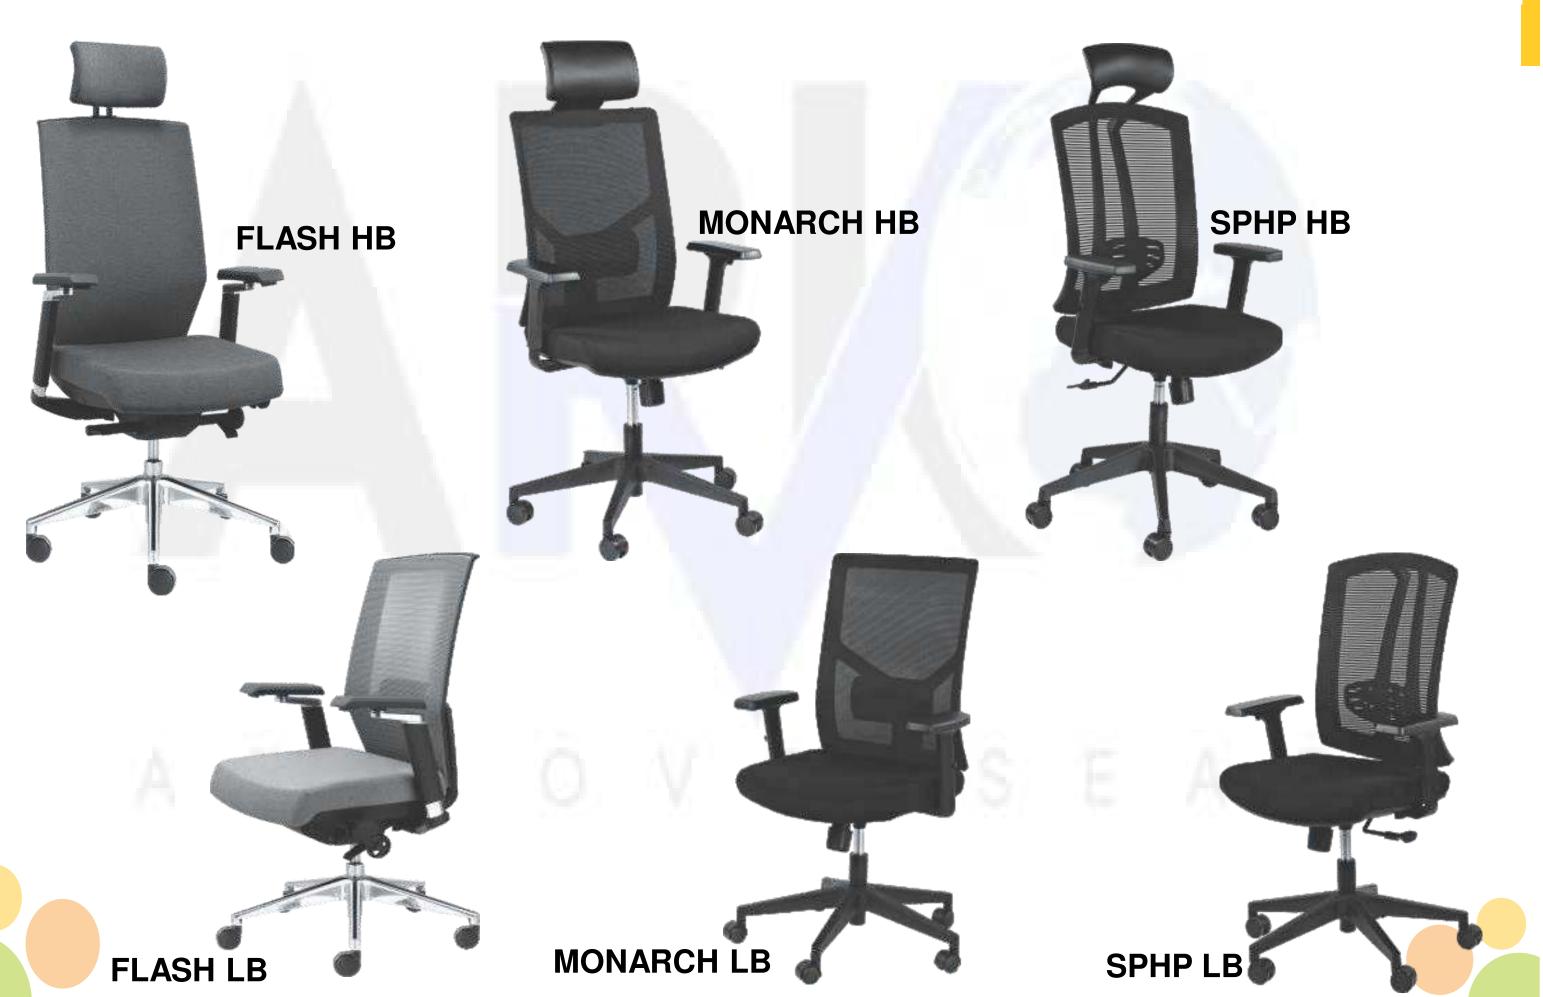

#### **ERGONOMIC**

No matter in the past or at present, the real king just indicates the possession of more freeness and respectfulness, thus the seats are often ranked the first among the preventatives of the king's power. Adopting ergonomic theory, ET design a series of chairs, which not only are grand and new in style, but also can provide the most comfortable support to all sitting postures, always bringing you the feeling of rare arbitrariness and nobility

#### **ERGONOMIC**

Grand and great designs, extra ordinary demeanor, unique lines and profiles, flexible adjustment systems, inter grating with elegant and healthy tastes, further express outstanding style of leaders.

#### **Function**

Seating solutions are designed to long hours of comfortable seating, elegance that matches your exteriors and an understated air that emphasizes the power, position and the state of office.