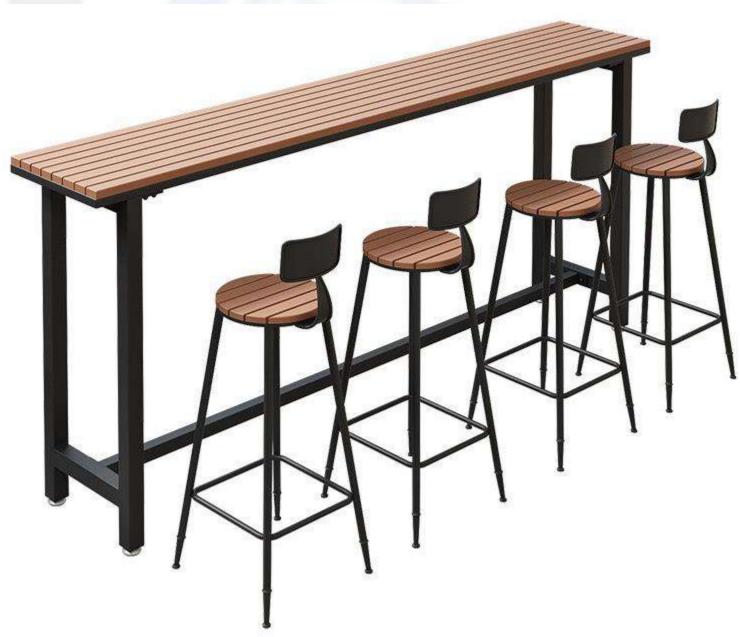

## CAFÉ / **LOUNGE** CLT-01 **CLT-06 CLT-04 CLT-02 CLT-07 CLT-03 CLT-05 CLT-08**

CC-02

CC-04