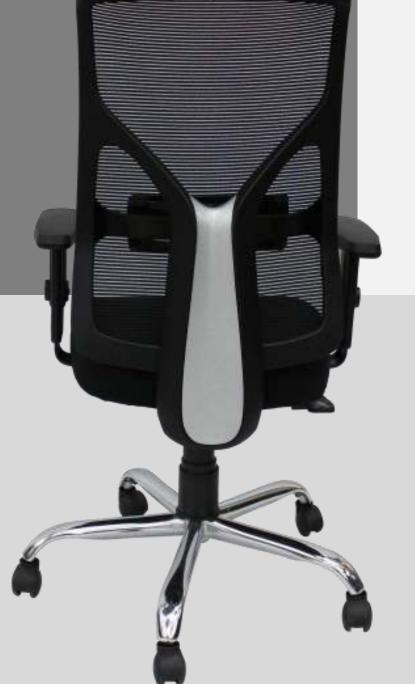

## ERGONOMICALLY S SHAPED BACK

No More Back Pain

**Correct Posture** 

**Aligned Spine** 

Synchro-Tilt Single Lock Mechanism-Back to Seat tilt ratio 2:1 Pull the lever out to tilt between 90-135 degrees Push the lever in to lock at 90 degrees