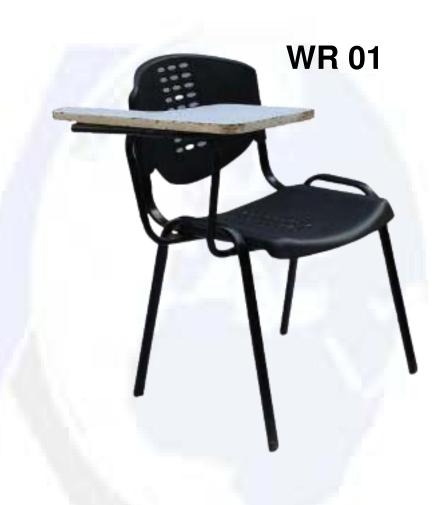

matches your exteriors and an understated air that emphasizes the











ARK



## **AERATED Comfort**



the ET Mesh work chair allows people to work in comfort and with ease of mobility. Its attractive design adds to the visual aesthetics of the work environment. the tilting mechanism of the back. The durable mesh fabrics is well ventilated for all day comfort.





















18

















#### Task chair





#### Task chair





#### Task chair







### VISITOR'S CHAIR

#### Light



Weight Less in more with flowline, a modern executive chair series with black mesh and padded seat-its simple and clean silhouette renders it ideal for the ultimate minimalist.















#### **AFFORDABLE**













#### **AFFORDABLE**







# WRING





#### **WRITING**

















#### **QUANTUM**





**2 SEATER** 

SOFA R 1 SEATER SOFA ACE 1 SEATER



SOFA ACE 2 SEATER



SOFA ACE 3 SEATER





#### QUANTUM



SOFA M 1 SEATER



SOFA M 2 SEATER













SOFA N 2 SEATER



AIRPORT SOFA C

SOFA MARBLE
1 SEATER





#### QUANTUM Soft Touch



Lend a touch of simple elegance to your office with Quantum - a surprisingly comfy genuine leather sofa in rich shades of coffee and mahogany brown, exuding understated luxury that would easily complement any office decor.













LC 09

LC 10

LC 11

LC 12









38





















41

#### Indulge



When it comes to comfort, our range makes no compromise. the seats and backrest are a true indulgence and offers warm and smooth touch.



42

#### **Team**

ARK OVERSEAS

This range is extremely versatil