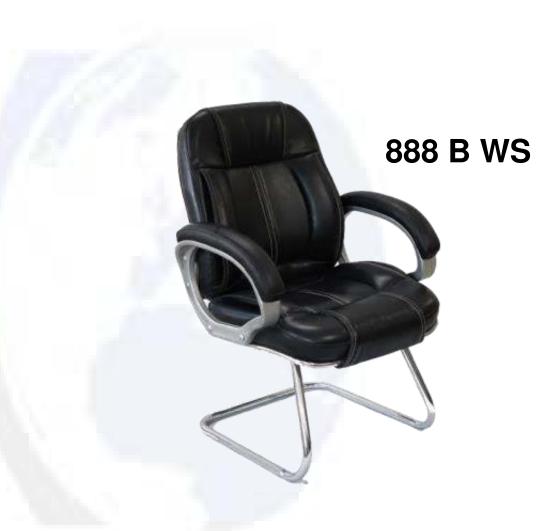

VAILABLE COLORS

BLACK BROWN

GREY

WHITE

#### Design

#### **ERGONOMIC**



Grand and great designs, extra ordinary demeanor, unique lines and profiles, flexible adjustment systems, inter grating with elegant and healthy tastes, further express outstanding style of leaders.



#### **Function**



Seating solutions are designed to long hours of comfortable seating, elegance that matches your exteriors and an understated air that emphasizes the power, position and the state of office.





CH -02 A





















**AVAILABLE** 

**COLORS** 





WHITE



#### Chair



Nobody knows where confidence comes from, may be it has thousands of sources & millions of incarnations. But when we sit on these noble and comfortable office chairs, self confidence is really not far away.

































#### **PLYLESS**

#### **Function**



Seating solution are designed to long hours of comfortable seating, elegance that matches your exteriors and an understated air that emphasizes the











ARK



## **AERATED Comfort**



the ET Mesh work chair allows people to work in comfort and with ease of mobility. Its attractive design adds to the visual aesthetics of the work environment. the tilting mechanism of the back. The durable mesh fabrics is well ventilated for all day comfort.





















18

















#### Task chair





#### Task chair





#### Task chair







### VISITOR'S CHAIR

#### Light



Weight Less in more with flowline, a modern executive chair series with black mesh and padded seat-its simple and clean silhouette renders it idea