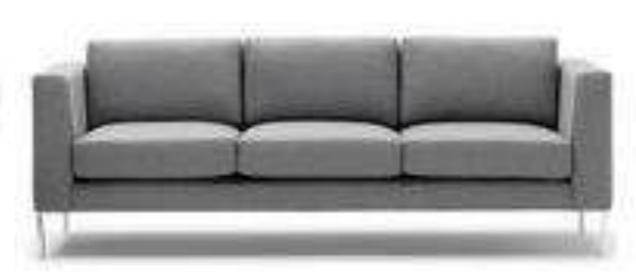

#### **QUANTUM**

**2 SEATER** 

SOFA R 1 SEATER SOFA ACE 1 SEATER

SOFA ACE 2 SEATER

SOFA ACE 3 SEATER

#### QUANTUM

SOFA M 1 SEATER

SOFA M 2 SEATER

SOFA N 2 SEATER

AIRPORT SOFA C

SOFA MARBLE
1 SEATER

#### QUANTUM Soft Touch

Lend a touch of simple elegance to your office with Quantum - a surprisingly comfy genuine leather sofa in rich shades of coffee and mahogany brown, exuding understated luxury that would easily complement any office decor.