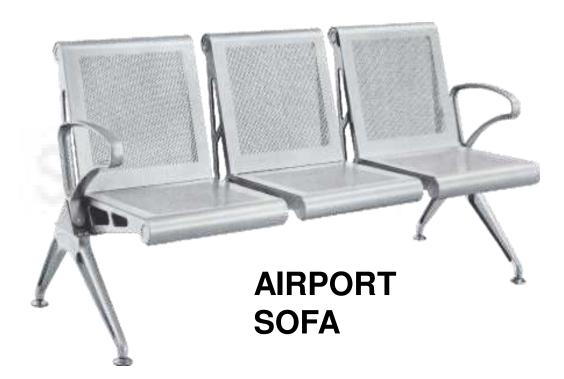

#### QUANTUM

SOFA M 1 SEATER

SOFA M 2 SEATER

SOFA N 2 SEATER

AIRPORT SOFA C

SOFA MARBLE
1 SEATER