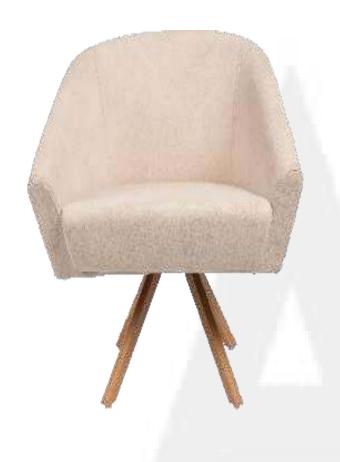

Weight Less in more with flowline, a modern executive chair series with black mesh and padded seat-its simple and clean silhouette renders it ideal for the ultimate minimalist.















#### **AFFORDABLE**













#### **AFFORDABLE**







# WRING





#### **WRITING**

















#### **QUANTUM**





**2 SEATER** 

SOFA R 1 SEATER SOFA ACE 1 SEATER



SOFA ACE 2 SEATER



SOFA ACE 3 SEATER





#### QUANTUM



SOFA M 1 SEATER



SOFA M 2 SEATER













SOFA N 2 SEATER



AIRPORT SOFA C

SOFA MARBLE
1 SEATER





#### QUANTUM Soft Touch



Lend a touch of simple elegance to your office with Quantum - a surprisingly comfy genuine leather sofa in rich shades of coffee and mahogany brown, exuding understated luxury that would easily complement any office decor.













LC 09

LC 10

LC 11

LC 12









38





















41

#### Indulge



When it comes to comfort, our range makes no compromise. the seats and backrest are a true indulgence and offers warm and smooth touch.



42

#### **Team**

ARK OVERSEAS

This range is extremely versatile and encourages open communication. Training rooms, class rooms, lecture house, meeting places, scenes of continual coming and going, with time for a lively discussion in between.















**CL-21** 













92

## CAFÉ / **LOUNGE** CLT-01 **CLT-06 CLT-04 CLT-02 CLT-07 CLT-03 CLT-05 CLT-08**







CC-02







CC-04



#### SCHOOL FURNITURE



**SF-01** 





SF -02







#### LAB FURNITURE









# **OVERHEAD CABINETS**







**ACCOUNTS OFFICE** 

STAFF ROOM / CONFERENCE ROOM

#### **S