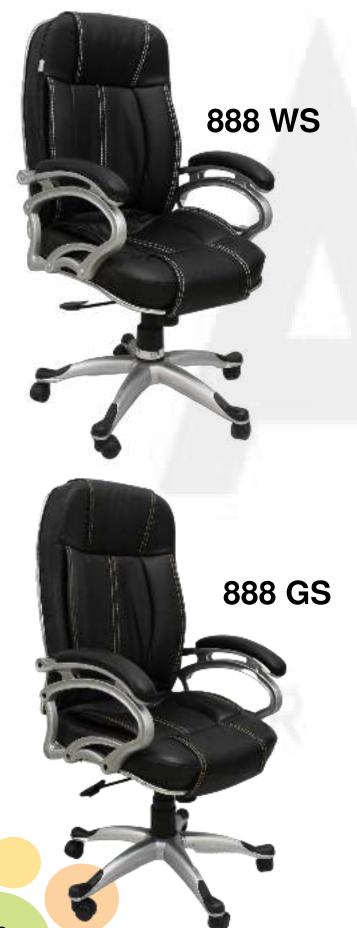

#### **ERGONOMIC**

No matter in the past or at present, the real king just indicates the possession of more freeness and respectfulness, thus the seats are often ranked the first among the preventatives of the king's power. Adopting ergonomic theory, ET design a series of chairs, which not only are grand and new in style, but also can provide the most comfortable support to all sitting postures, always bringing you the feeling of rare arbitrariness and nobility

#### **ERGONOMIC**

Grand and great designs, extra ordinary demeanor, unique lines and profiles, flexible adjustment systems, inter grating with elegant and healthy tastes, further express outstanding style of leaders.

#### **Function**

Seating solutions are designed to long hours of comfortable seating, elegance that matches your exteriors and an understated air that emphasizes the power, position and the state of office.