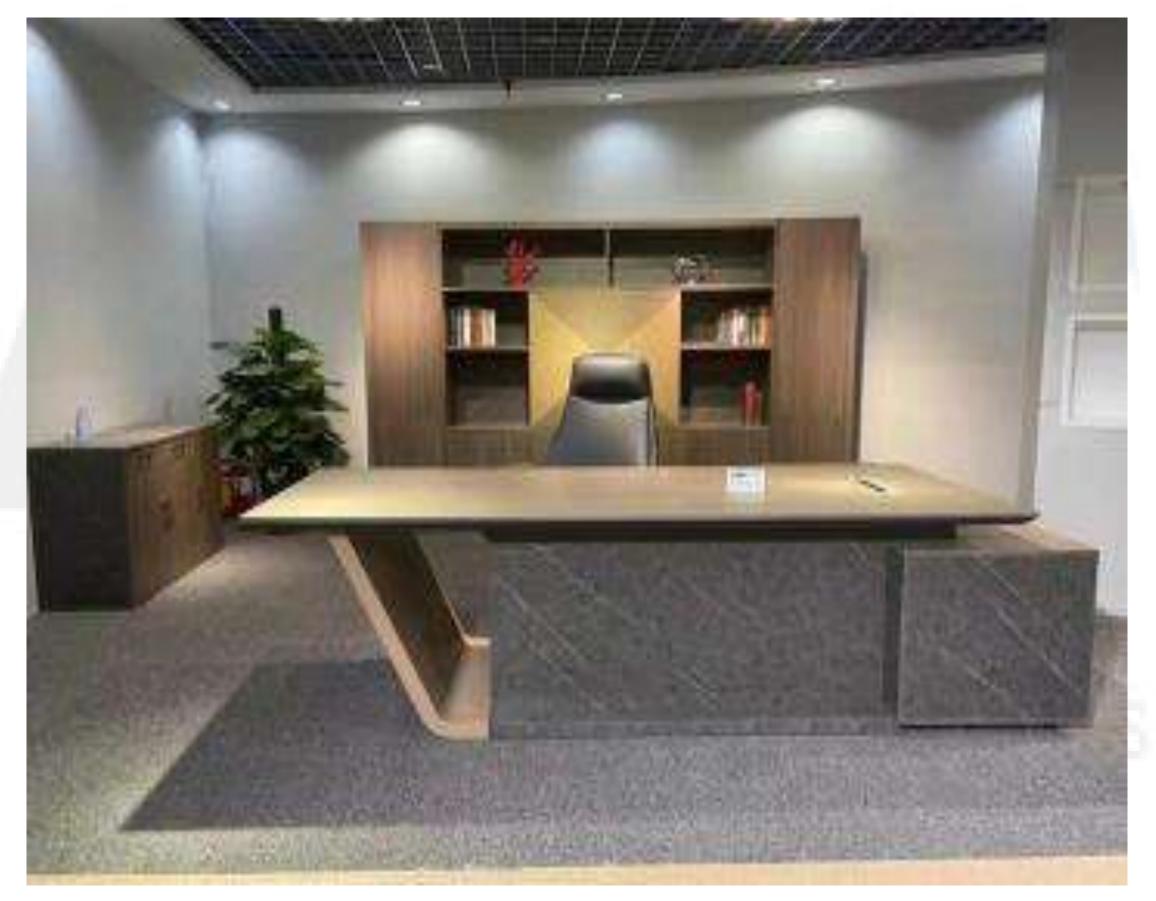

## **PODIUM**

WS- 01 WS- 02

CORIAN-01 CORIAN-02

588-3

**505B** 

**OT - 01** 

AVAILABLE IN 4'\*2', 5'\*2.5', 6'\*3'

**OT-03** 