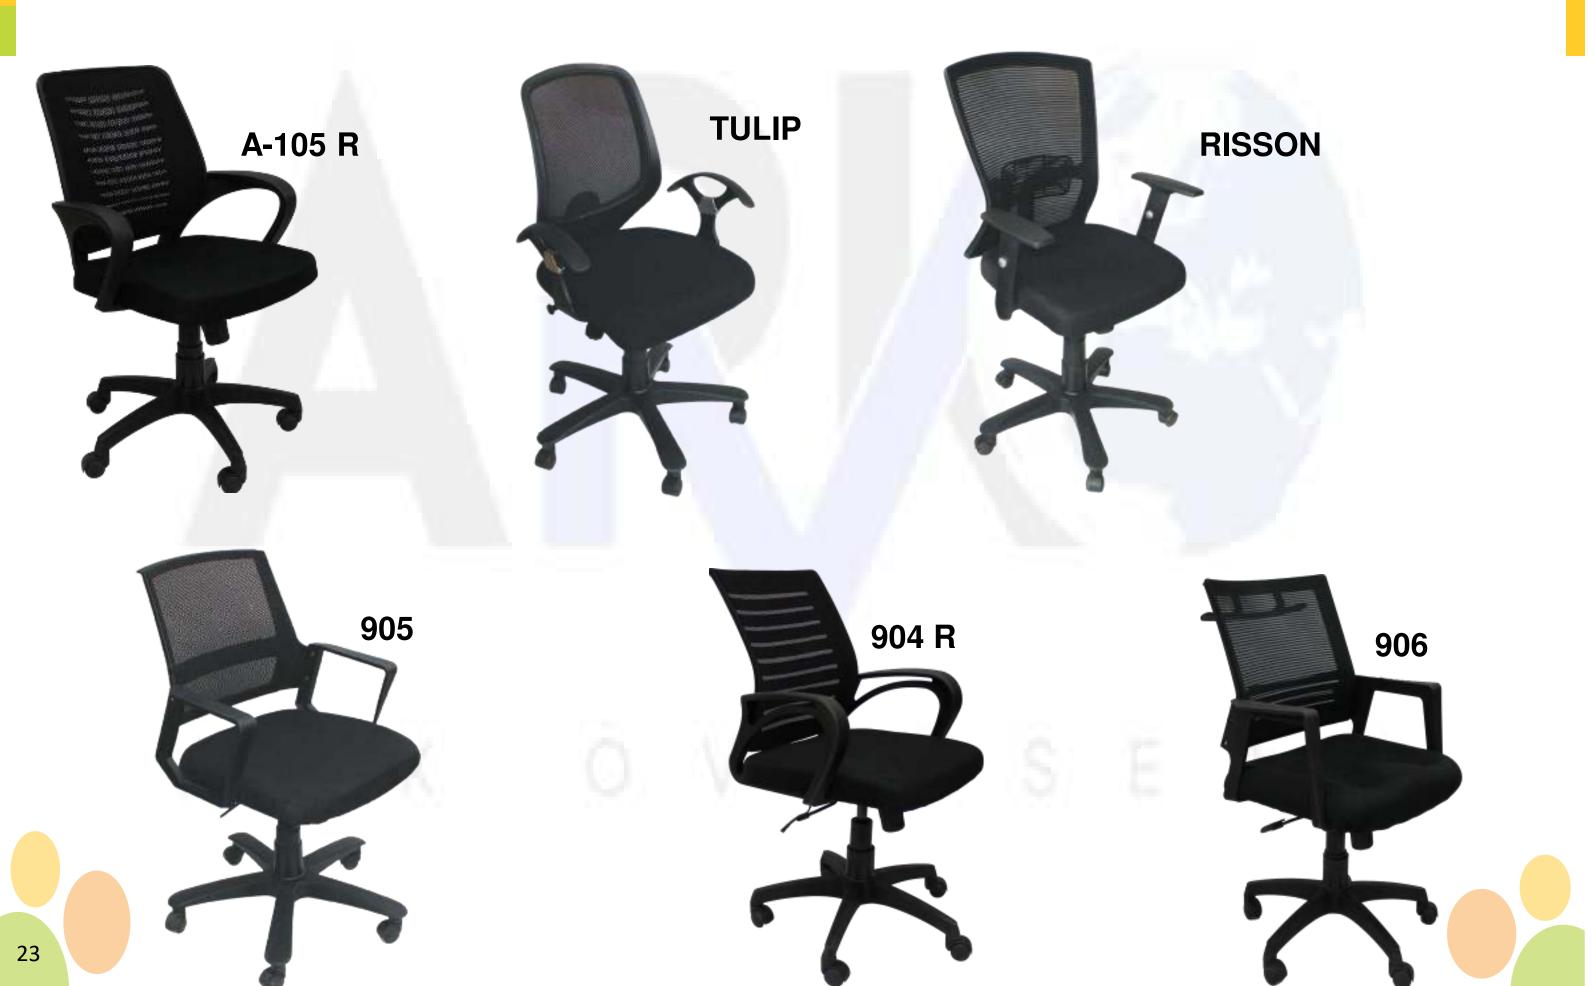

#### **ERGONOMIC**

No matter in the past or at present, the real king just indicates the possession of more freeness and respectfulness, thus the seats are often ranked the first among the preventatives of the king's power. Adopting ergonomic theory, ET design a series of chairs, which not only are grand and new in style, but also can provide the most comfortable support to all sitting postures, always bringing you the feeling of rare arbitrariness and nobility

#### **ERGONOMIC**

Grand and great designs, extra ordinary demeanor, unique lines and profiles, flexible adjustment systems, inter grating with elegant and healthy tastes, further express outstanding style of leaders.

#### **Function**

Seating solutions are designed to long hours of comfortable seating, elegance that matches your exteriors and an understated air that emphasizes the power, position and the state of office.