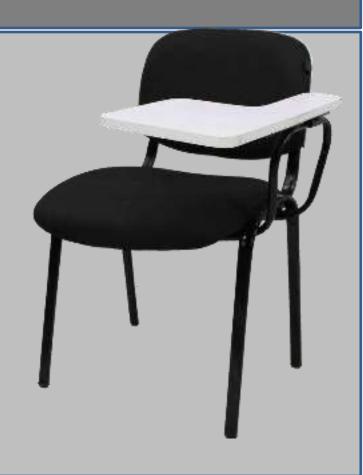

le seating, elegance that matches your exteriors and an understated air that emphasizes the











ARK



## **AERATED Comfort**



the ET Mesh work chair allows people to work in comfort and with ease of mobility. Its attractive design adds to the visual aesthetics of the work environment. the tilting mechanism of the back. The durable mesh fabrics is well ventilated for all day comfort.





















18

















#### Task chair





#### Task chair





#### Task chair







### VISITOR'S CHAIR

#### Light



Weight Less in more with flowline, a modern executive chair series with black mesh and padded seat-its simple and clean silhouette renders it ideal for the ultimate minimalist.















#### **AFFORDABLE**













#### **AFFORDABLE**







# WRING





#### **WRITING**

















#### **QUANTUM**





**2 SEATER** 

SOFA R 1 SEATER SOFA ACE 1 SEATER



SOFA ACE 2 SEATER



SOFA ACE 3 SEATER





#### QUANTUM



SOFA M 1 SEATER



SOFA M 2 SEATER













SOFA N 2 SEATER



AIRPORT SOFA C

SOFA MARBLE
1 SEATER





#### QUANTUM Soft Touch



Lend a touch of simple elegance to your office with Quantum - a surprisingly comfy genuine leather sofa in rich shades of coffee and mahogany brown, exuding understated luxury that would easily complement any office decor.













LC 09

LC 10

LC 11

LC 12









38





















41

#### Indulge



When it comes to comfort, our range makes no compromise. the seats and backrest are a true indulgence and offers warm and smooth touch.



42

#### **Team**

ARK OVERSEAS

This r