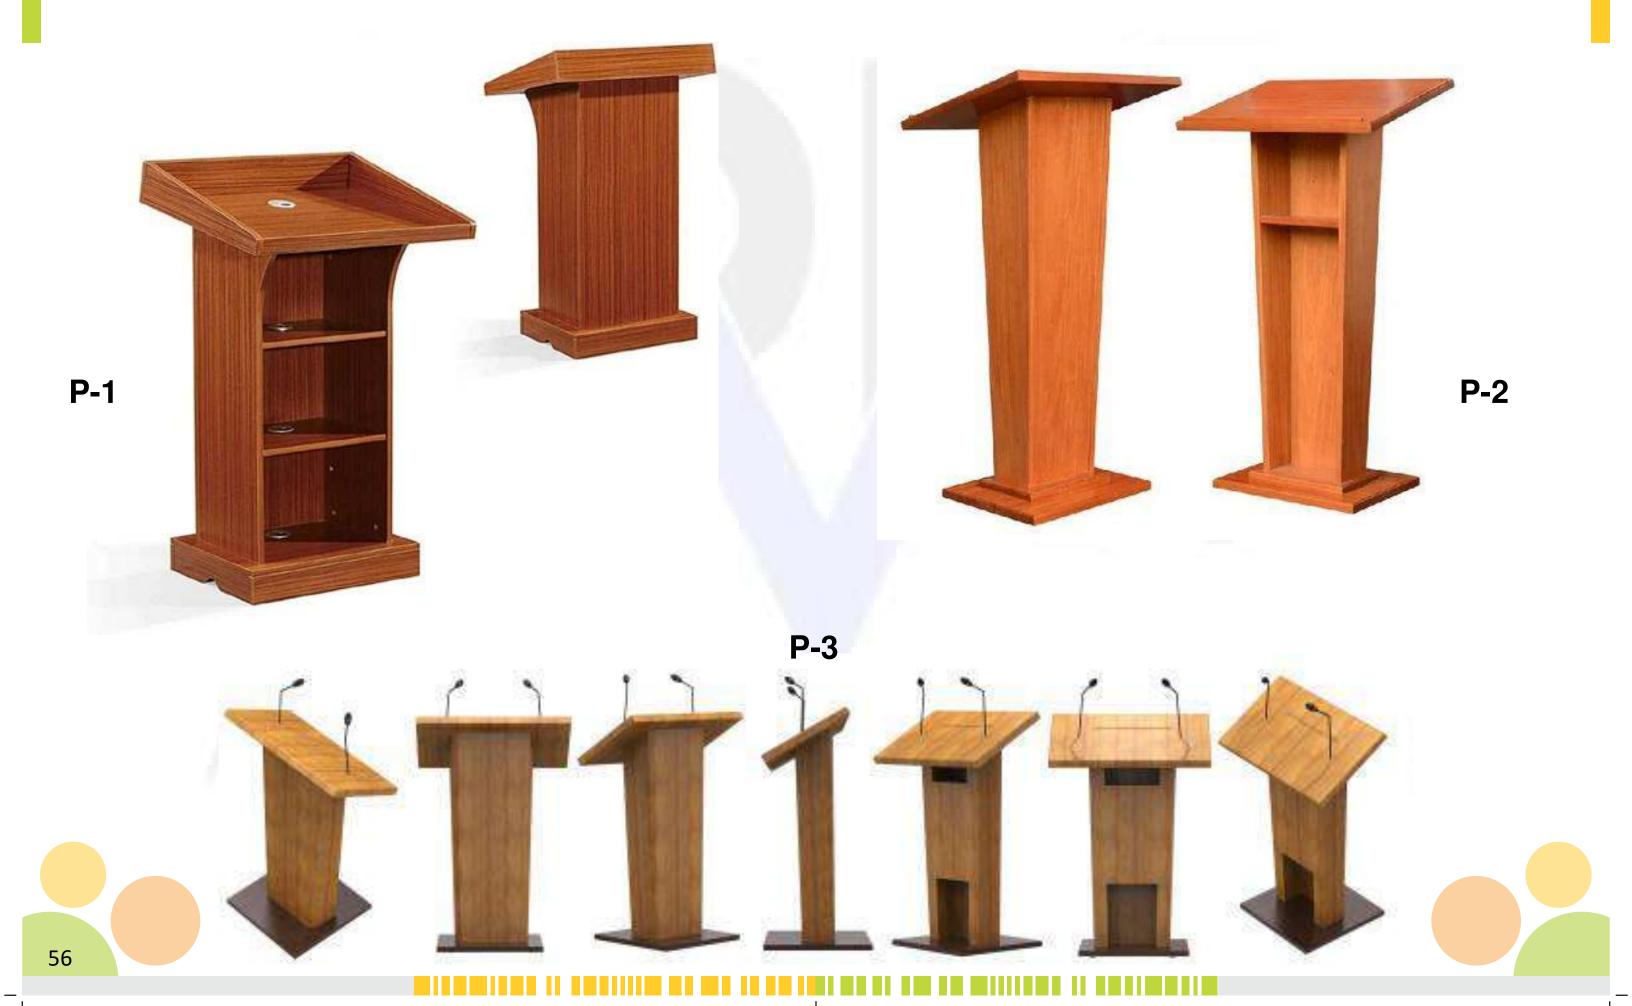

## **PODIUM**

WS- 01 WS- 02

CORIAN-01 CORIAN-02

588-3

**505B** 

**OT - 01** 

AVAILABLE IN 4'\*2', 5'\*2.5', 6'\*3'

**OT-03** 