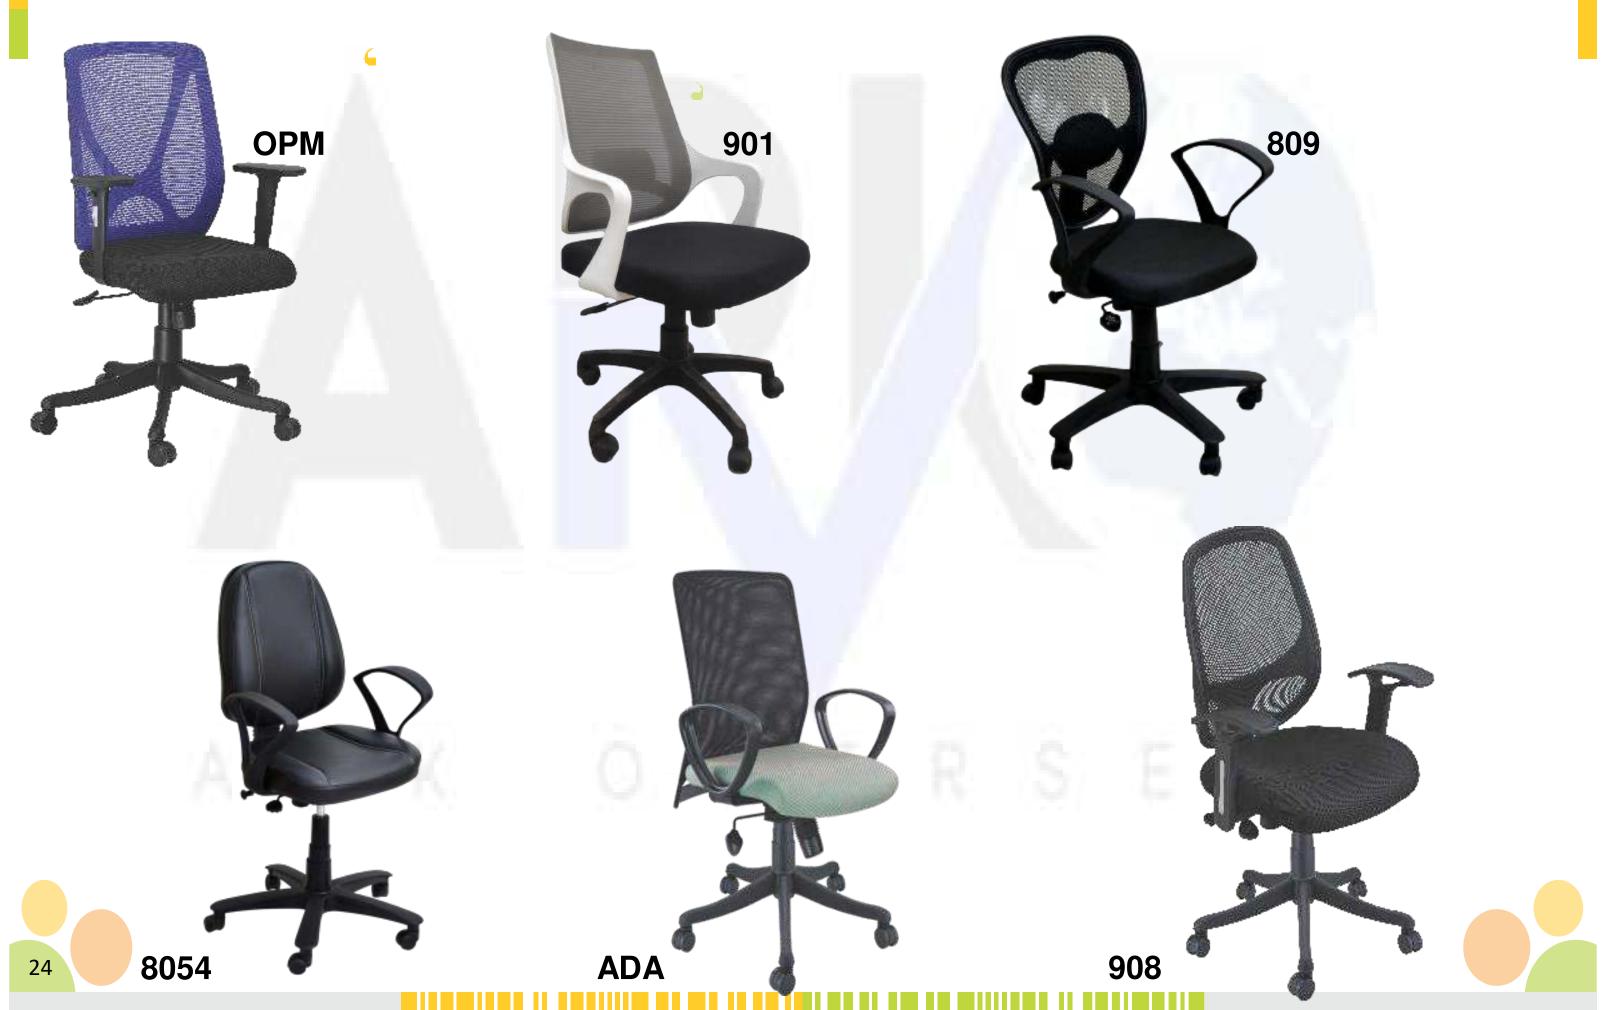

#### **ERGONOMIC**

No matter in the past or at present, the real king just indicates the possession of more freeness and respectfulness, thus the seats are often ranked the first among the preventatives of the king's power. Adopting ergonomic theory, ET design a series of chairs, which not only are grand and new in style, but also can provide the most comfortable support to all sitting postures, always bringing you the feeling of rare arbitrariness and nobility

#### **ERGONOMIC**

Grand and great designs, extra ordinary demeanor, unique lines and profiles, flexible adjustment systems, inter grating with elegant and healthy tastes, further express outstanding style of leaders.

#### **Function**

Seating solutions are designed to long hours of comfortable seating, elegance that matches your exteriors and an understated air that emphasizes the power, position and the state of office.