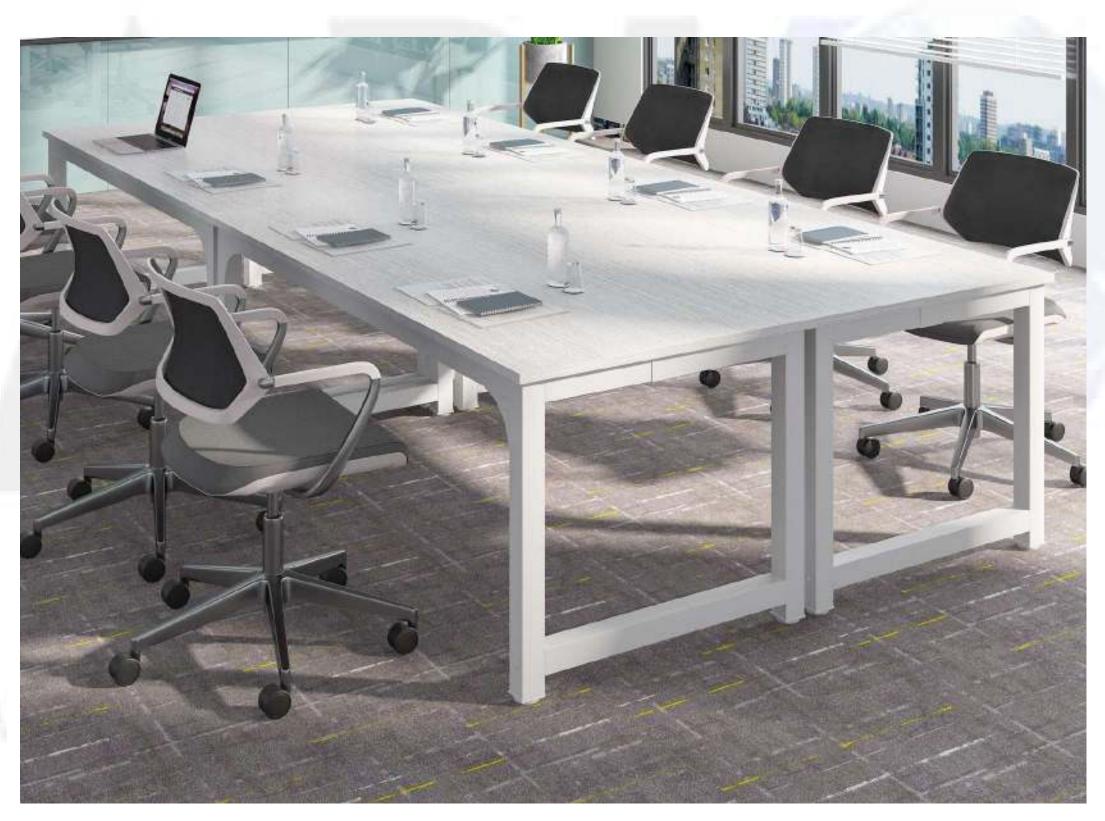

**OT-04** 

AVAILABLE IN 4'\*2', 5'\*2.5', 6'\*3'

**CT-01** 

CT-02

**CT-04** 

CT-05

CT-08