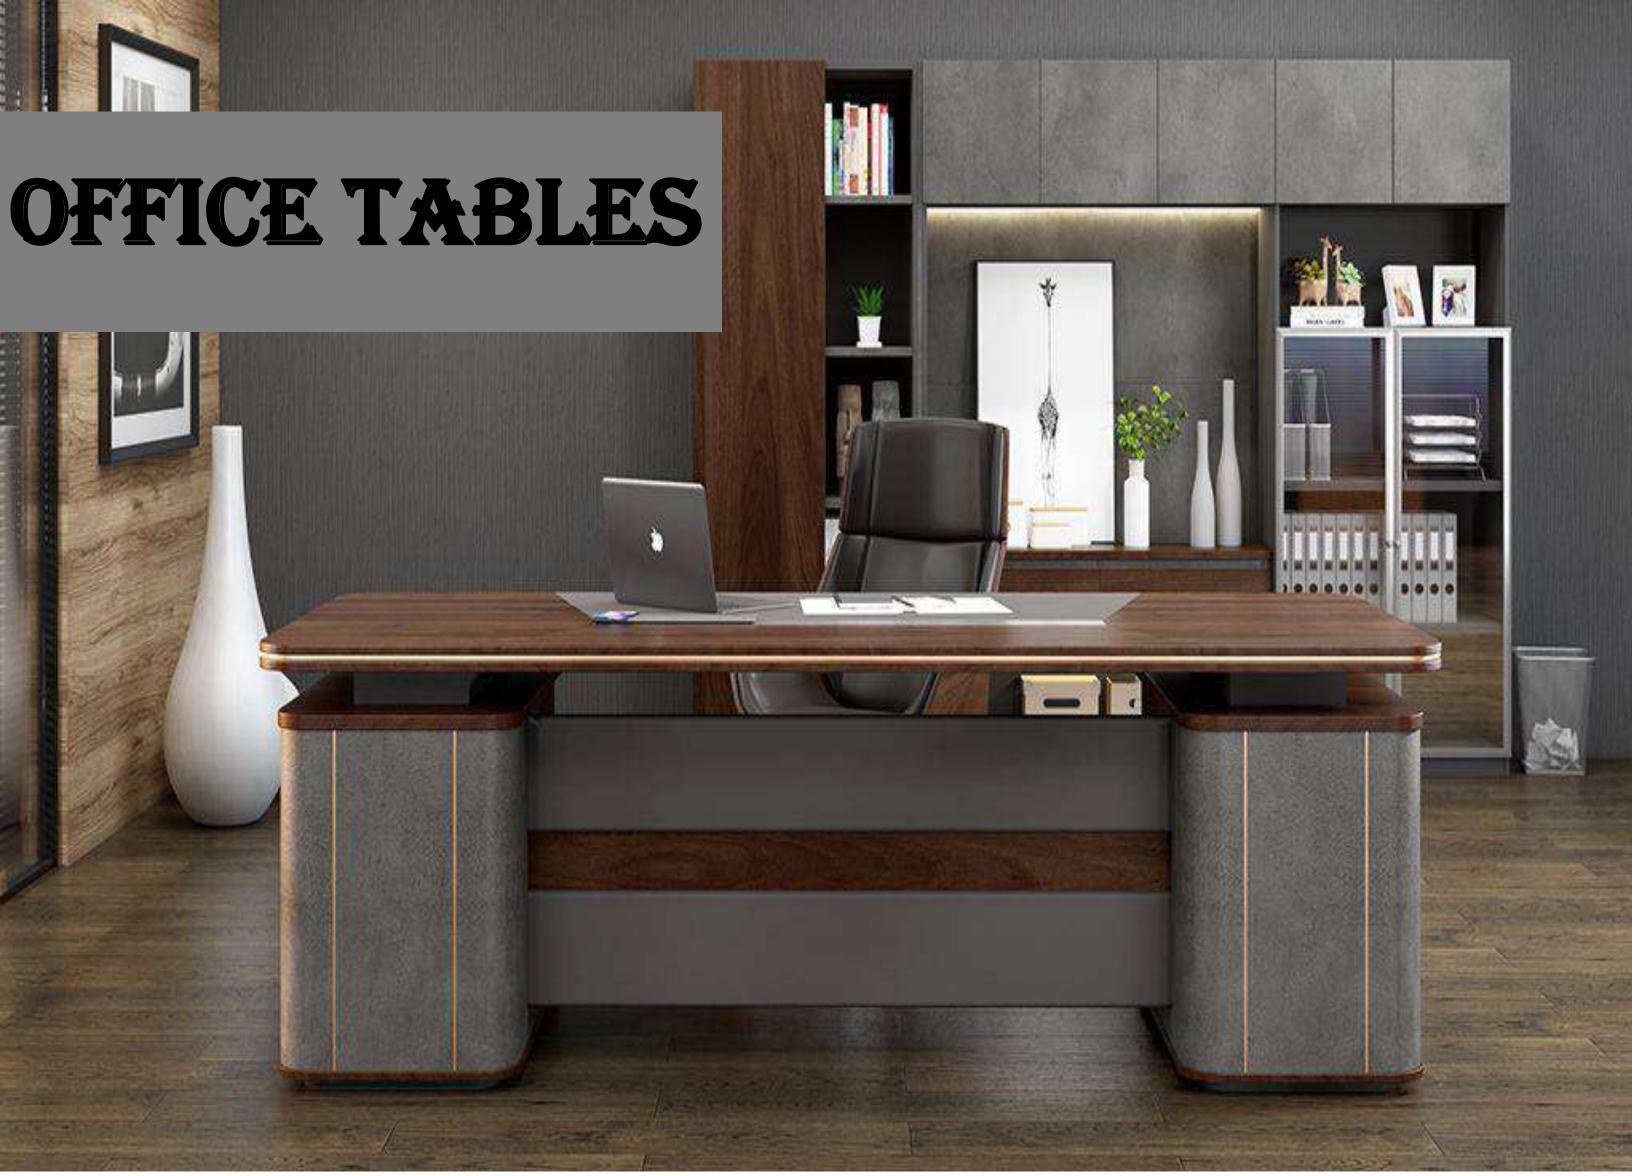

## **PODIUM**

WS- 01 WS- 02

CORIAN-01 CORIAN-02

588-3

**505B** 

**OT - 01** 

AVAILABLE IN 4'\*2', 5'\*2.5', 6'\*3'

**OT-03** 

**OT-04** 

AVAILABLE IN 4'\*2', 5'\*2.5', 6'\*3'

**CT-01** 

CT-02

**CT-04** 

CT-05

CT-08