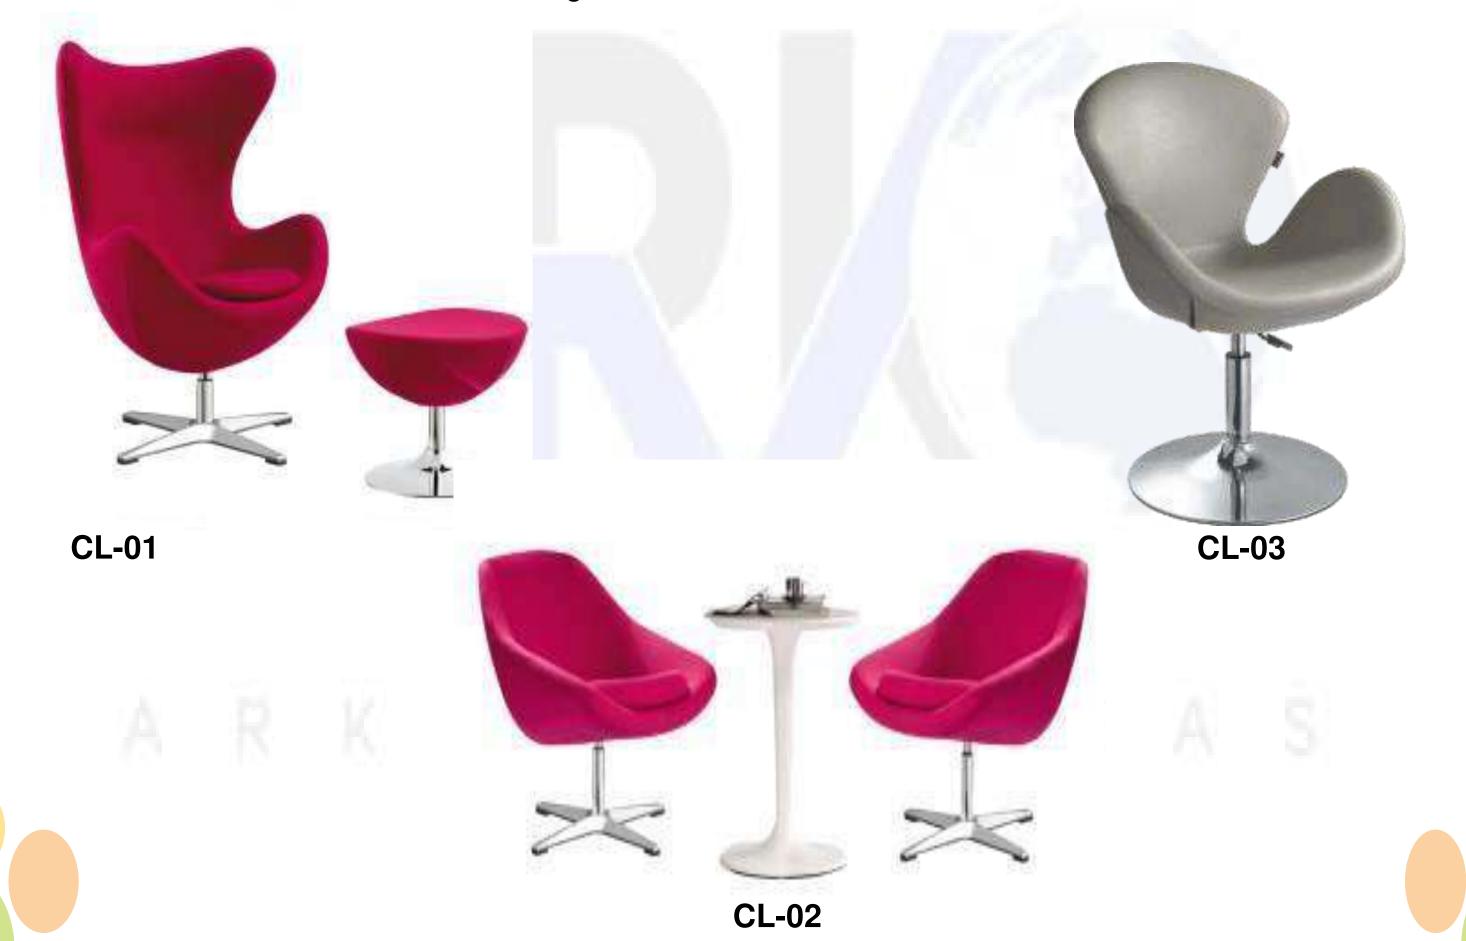

## CAFÉ / **LOUNGE** CLT-01 **CLT-06 CLT-04 CLT-02 CLT-07 CLT-03 CLT-05 CLT-08**

CC-02

CC-04