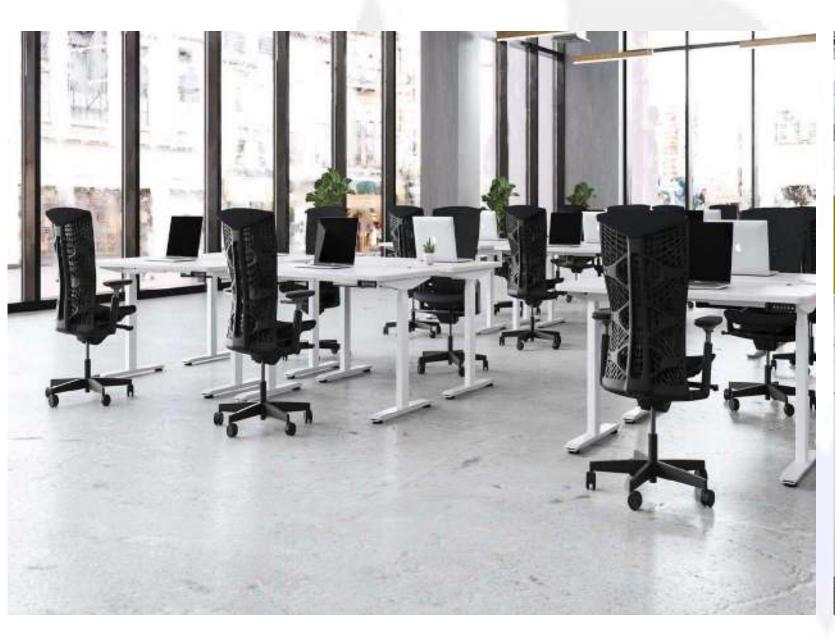

## **PODIUM**

WS- 01 WS- 02

CORIAN-01 CORIAN-02

588-3

**505B** 

**OT - 01** 

AVAILABLE IN 4'\*2', 5'\*2.5', 6'\*3'

**OT-03** 