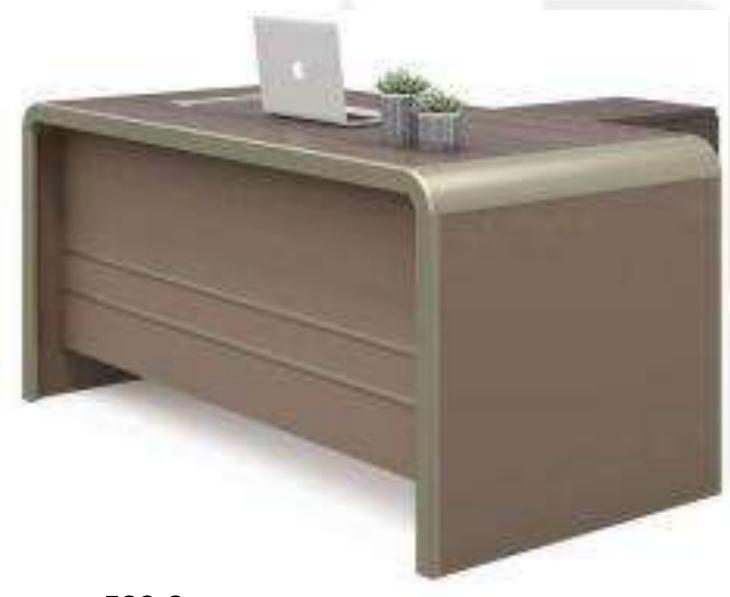

## **PODIUM**

WS- 01 WS- 02

CORIAN-01 CORIAN-02

588-3

**505B** 

**OT - 01** 

AVAILABLE IN 4'\*2', 5'\*2.5', 6'\*3'

**OT-03** 