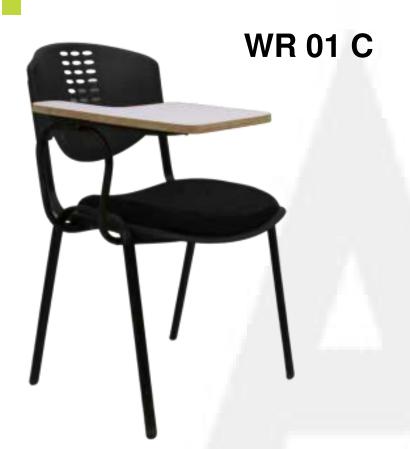

hat matches your exteriors and an understated air that emphasizes the











ARK



## **AERATED Comfort**



the ET Mesh work chair allows people to work in comfort and with ease of mobility. Its attractive design adds to the visual aesthetics of the work environment. the tilting mechanism of the back. The durable mesh fabrics is well ventilated for all day comfort.





















18

















#### Task chair





#### Task chair





#### Task chair







### VISITOR'S CHAIR

#### Light



Weight Less in more with flowline, a modern executive chair series with black mesh and padded seat-its simple and clean silhouette renders it ideal for the ultimate minimalist.















#### **AFFORDABLE**













#### **AFFORDABLE**







# WRING





#### **WRITING**

















#### **QUANTUM**





**2 SEATER** 

SOFA R 1 SEATER SOFA ACE 1 SEATER



SOFA ACE 2 SEATER



SOFA ACE 3 SEATER





#### QUANTUM



SOFA M 1 SEATER



SOFA M 2 SEATER













SOFA N 2 SEATER



AIRPORT SOFA C

SOFA MARBLE
1 SEATER





#### QUANTUM Soft Touch



Lend a touch of simple elegance to your office with Quantum - a surprisingly comfy genuine leather sofa in rich shades of coffee and mahogany brown, exuding understated luxury that would easily complement any office decor.













LC 09

LC 10

LC 11

LC 12









38





















41

#### Indulge



When it comes to comfort, our range makes no compromise. the seats and backrest are a true indulgence and offers warm and smooth touch.



42

#### **Team**

ARK OVERSEAS

This range is extremely vers