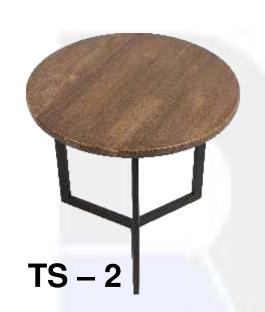

## **PODIUM**

WS- 01 WS- 02

CORIAN-01 CORIAN-02

588-3

**505B** 

**OT - 01** 

AVAILABLE IN 4'\*2', 5'\*2.5', 6'\*3'

**OT-03** 

**OT-04** 

AVAILABLE IN 4'\*2', 5'\*2.5', 6'\*3'

**CT-01** 

CT-02

**CT-04** 

CT-05

CT-08