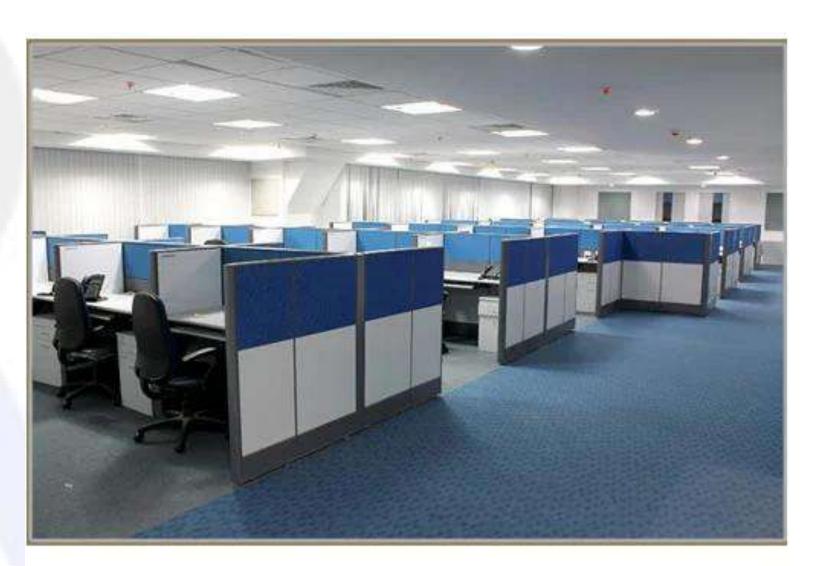

## **PODIUM**

WS- 01 WS- 02

CORIAN-01 CORIAN-02

588-3

**505B** 

**OT - 01** 

AVAILABLE IN 4'\*2', 5'\*2.5', 6'\*3'

**OT-03** 