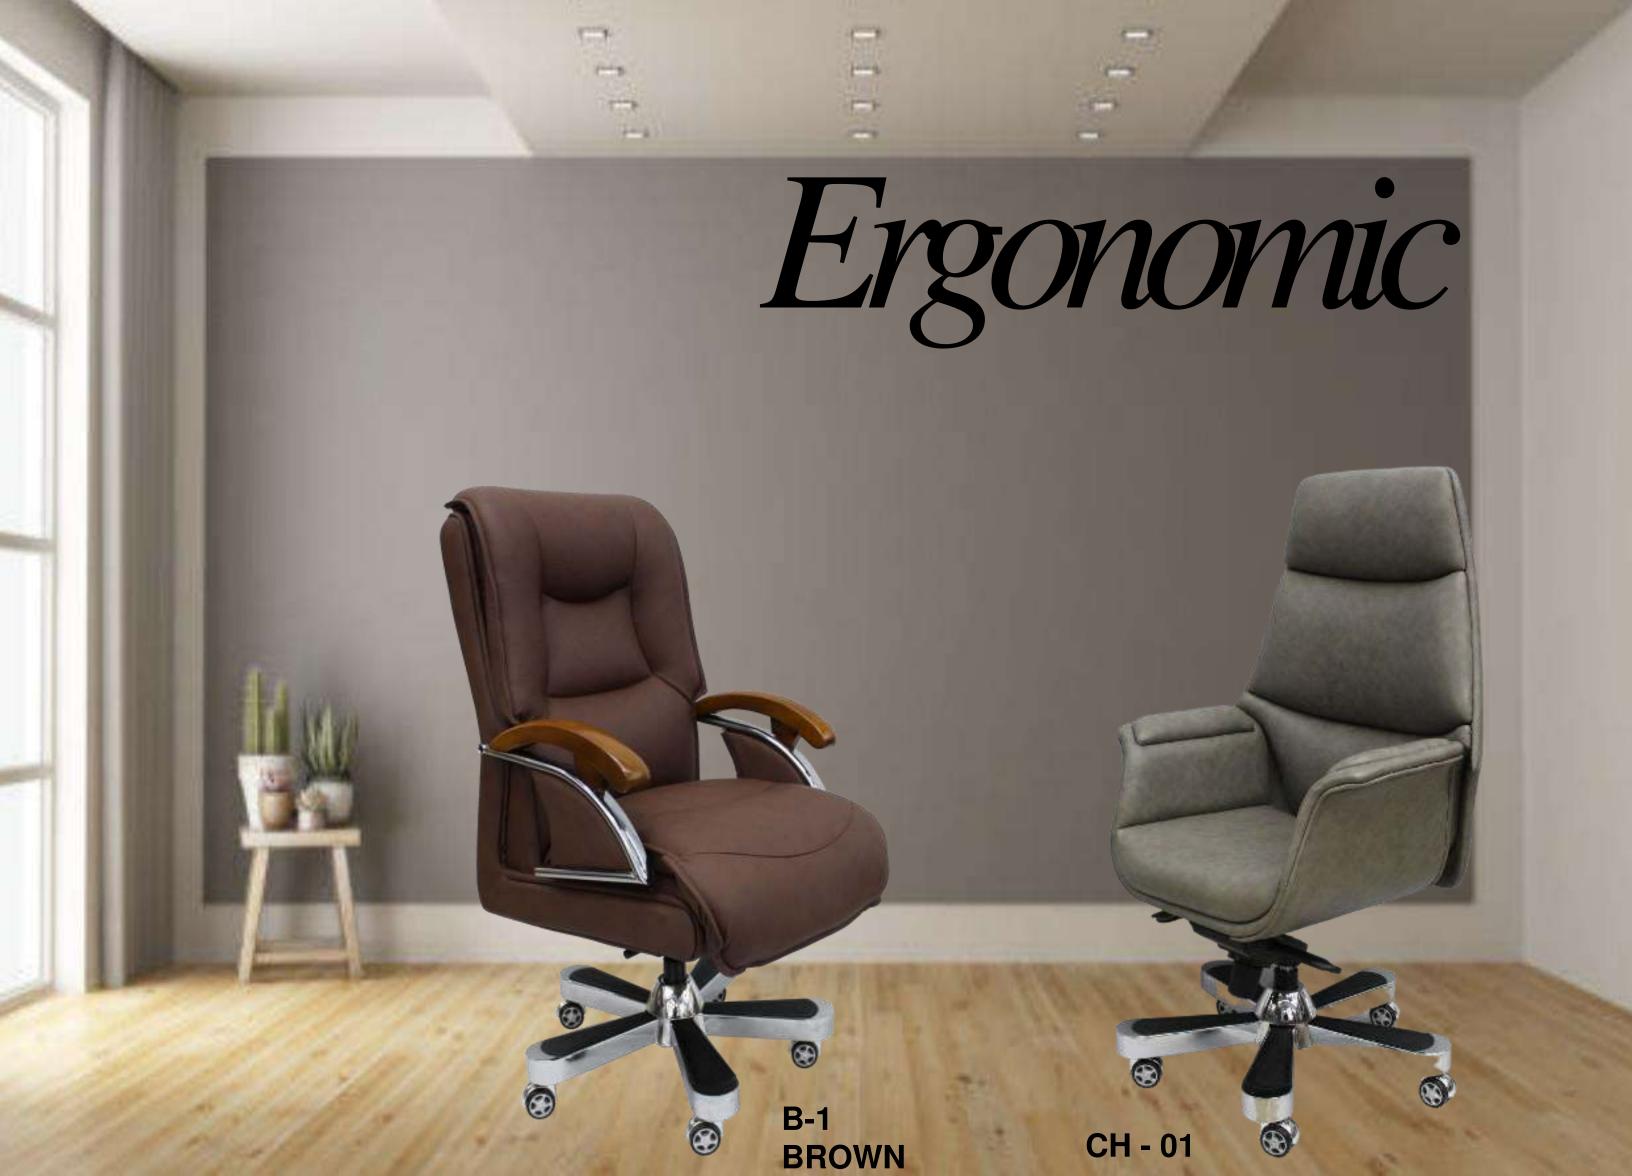

#### **ERGONOMIC**

No matter in the past or at present, the real king just indicates the possession of more freeness and respectfulness, thus the seats are often ranked the first among the preventatives of the king's power. Adopting ergonomic theory, ET design a series of chairs, which not only are grand and new in style, but also can provide the most comfortable support to all sitting postures, always bringing you the feeling of rare arbitrariness and nobility

AVAILABLE COLORS

BLACK BROWN

GREY

WHITE