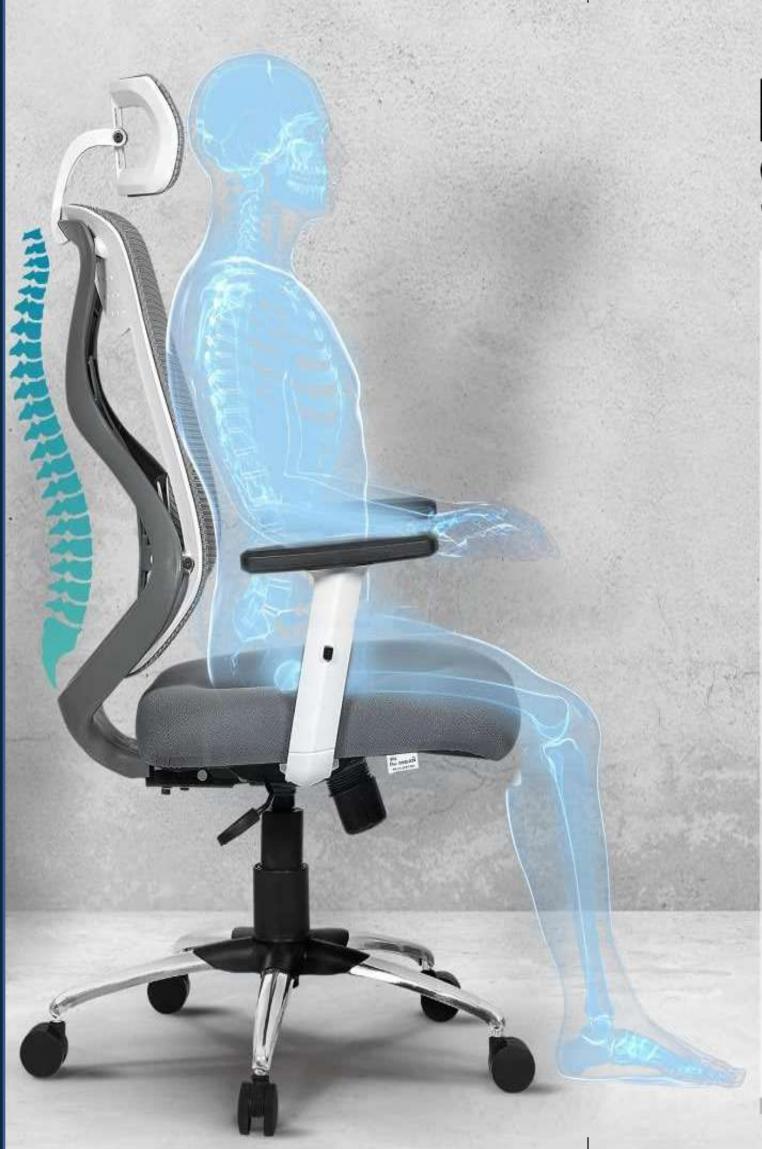

## ERGONOMICALLY S SHAPED BACK

No More Back Pain

**Correct Posture** 

**Aligned Spine** 

Synchro-Tilt Single Lock Mechanism-Back to Seat tilt ratio 2:1 Pull the lever out to tilt between 90-135 degrees Push the lever in to lock at 90 degrees