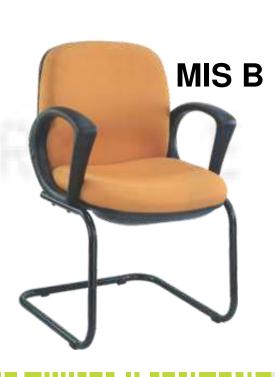

on are designed to long hours of comfortable seating, elegance that matches your exteriors and an understated air that emphasizes the











ARK



## **AERATED Comfort**



the ET Mesh work chair allows people to work in comfort and with ease of mobility. Its attractive design adds to the visual aesthetics of the work environment. the tilting mechanism of the back. The durable mesh fabrics is well ventilated for all day comfort.





















18

















#### Task chair





#### Task chair





#### Task chair







### VISITOR'S CHAIR

#### Light



Weight Less in more with flowline, a modern executive chair series with black mesh and padded seat-its simple and clean silhouette renders it ideal for the ultimate minimalist.















#### **AFFORDABLE**













#### **AFFORDABLE**







# WRING





#### **WRITING**

















#### **QUANTUM**





**2 SEATER** 

SOFA R 1 SEATER SOFA ACE 1 SEATER



SOFA ACE 2 SEATER



SOFA ACE 3 SEATER





#### QUANTUM



SOFA M 1 SEATER



SOFA M 2 SEATER













SOFA N 2 SEATER



AIRPORT SOFA C

SOFA MARBLE
1 SEATER





#### QUANTUM Soft Touch



Lend a touch of simple elegance to your office with Quantum - a surprisingly comfy genuine leather sofa in rich shades of coffee and mahogany brown, exuding understated luxury that would easily complement any office decor.













LC 09

LC 10

LC 11

LC 12









38





















41

#### Indulge



When it comes to comfort, our range makes no compromise. the seats and backrest are a true indulgence and offers warm and smooth touch.