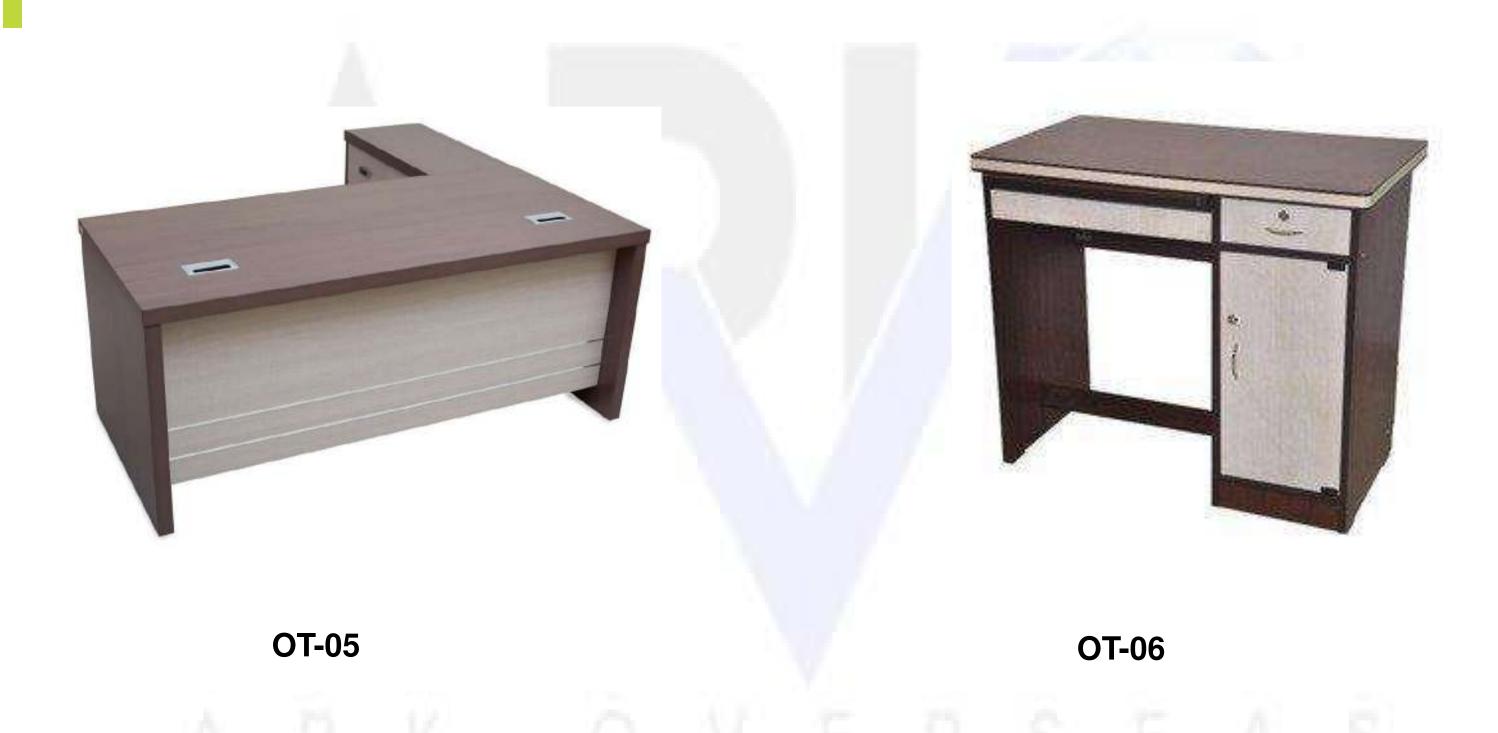

## **PODIUM**

WS- 01 WS- 02

CORIAN-01 CORIAN-02

588-3

**505B** 

**OT - 01** 

AVAILABLE IN 4'\*2', 5'\*2.5', 6'\*3'

**OT-03** 

**OT-04** 

AVAILABLE IN 4'\*2', 5'\*2.5', 6'\*3'

**CT-01** 

CT-02

**CT-04** 

CT-05

CT-08