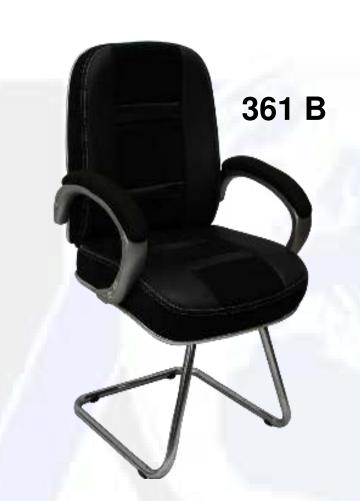

ORS

BLACK BROWN

GREY

WHITE

#### Design

#### **ERGONOMIC**



Grand and great designs, extra ordinary demeanor, unique lines and profiles, flexible adjustment systems, inter grating with elegant and healthy tastes, further express outstanding style of leaders.



#### **Function**



Seating solutions are designed to long hours of comfortable seating, elegance that matches your exteriors and an understated air that emphasizes the power, position and the state of office.





CH -02 A





















**AVAILABLE** 

**COLORS** 





WHITE



#### Chair



Nobody knows where confidence comes from, may be it has thousands of sources & millions of incarnations. But when we sit on these noble and comfortable office chairs, self confidence is really not far away.

































#### **PLYLESS**

#### **Function**



Seating solution are designed to long hours of comfortable seating, elegance that matches your exteriors and an understated air that emphasizes the











ARK



## **AERATED Comfort**



the ET Mesh work chair allows people to work in comfort and with ease of mobility. Its attractive design adds to the visual aesthetics of the work environment. the tilting mechanism of the back. The durable mesh fabrics is well ventilated for all day comfort.





















18

















#### Task chair





#### Task chair





#### Task chair







### VISITOR'S CHAIR

#### Light



Weight Less in more with flowline, a modern executive chair series with black mesh and padded seat-its simple and clean silhouette renders it ideal for the ul