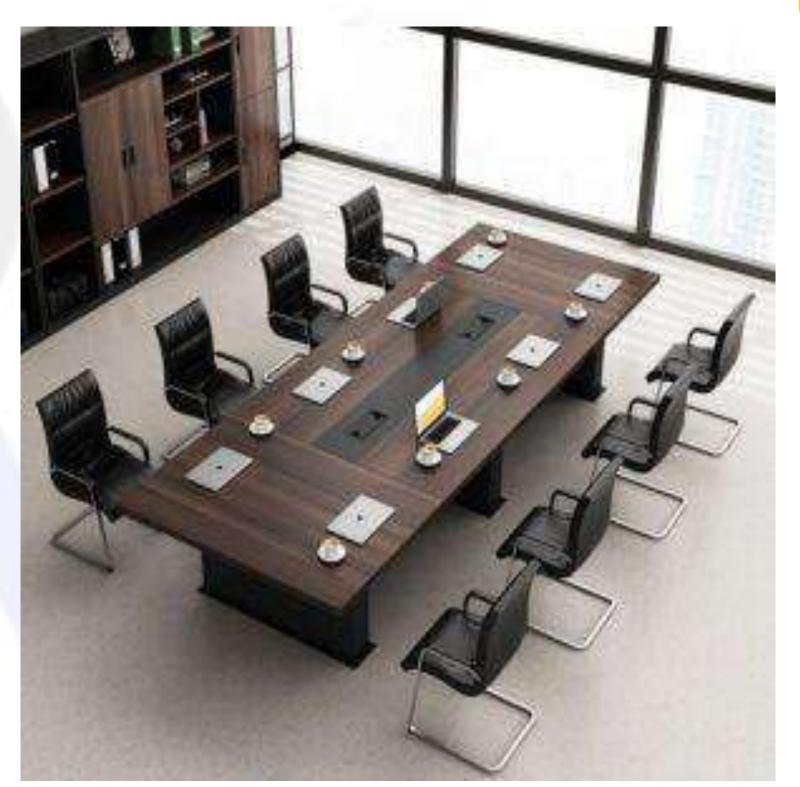

**OT-04** 

AVAILABLE IN 4'\*2', 5'\*2.5', 6'\*3'

**CT-01** 

CT-02

**CT-04** 

CT-05

CT-08