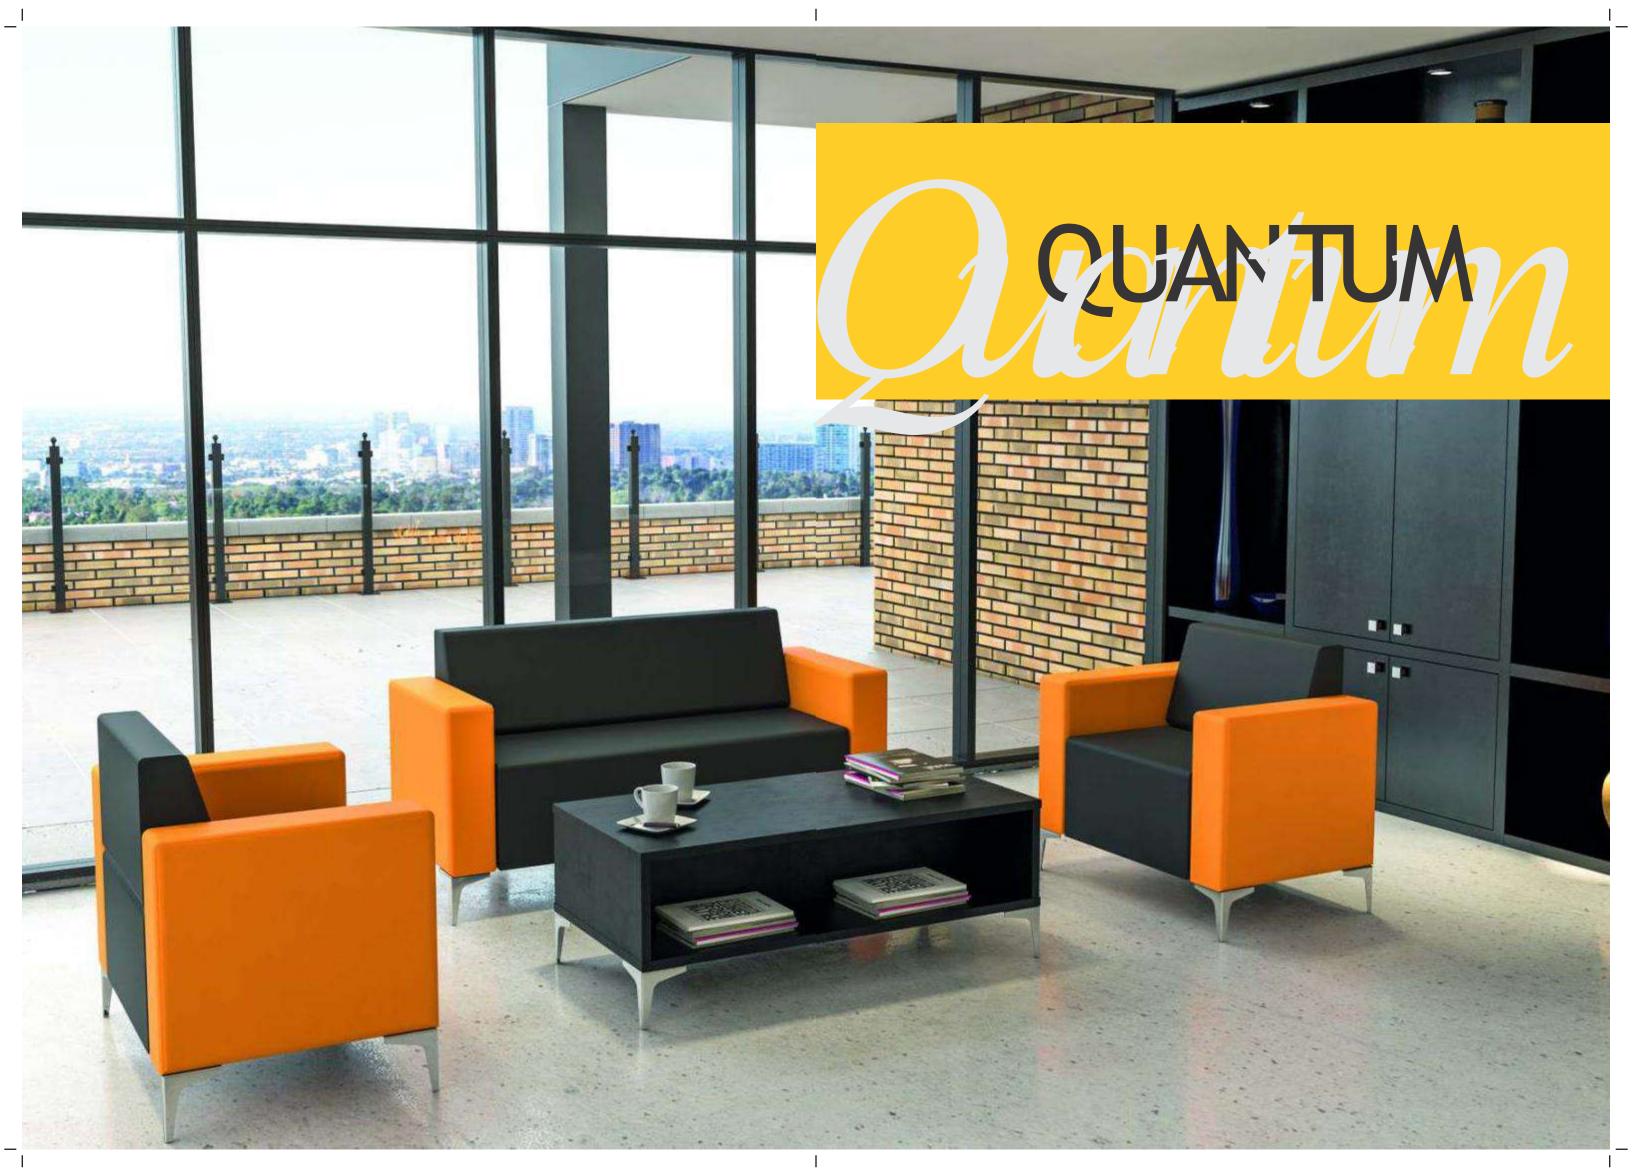

#### **QUANTUM**

**2 SEATER** 

SOFA R 1 SEATER SOFA ACE 1 SEATER

SOFA ACE 2 SEATER

SOFA ACE 3 SEATER

#### QUANTUM

SOFA M 1 SEATER

SOFA M 2 SEATER

SOFA N 2 SEATER

AIRPORT SOFA C

SOFA MARBLE
1 SEATER

#### QUANTUM Soft Touch

Lend a touch of simple elegance to your office with Quantum - a surprisingly comfy genuine leather sofa in rich shades of coffee and mahogany brown, exuding understated luxury that would easily complement any office decor.