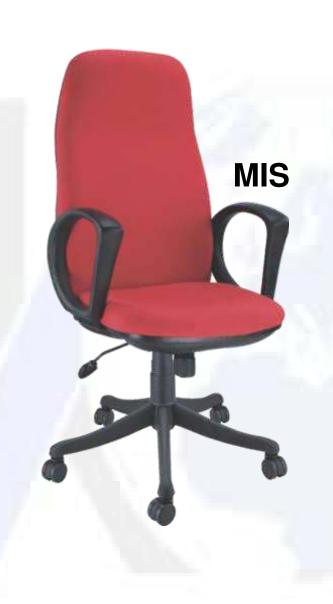

lution are designed to long hours of comfortable seating, elegance that matches your exteriors and an understated air that emphasizes the











ARK



## **AERATED Comfort**



the ET Mesh work chair allows people to work in comfort and with ease of mobility. Its attractive design adds to the visual aesthetics of the work environment. the tilting mechanism of the back. The durable mesh fabrics is well ventilated for all day comfort.





















18

















#### Task chair





#### Task chair





#### Task chair







### VISITOR'S CHAIR

#### Light



Weight Less in more with flowline, a modern executive chair series with black mesh and padded seat-its simple and clean silhouette renders it ideal for the ultimate minimalist.















#### **AFFORDABLE**













#### **AFFORDABLE**







# WRING





#### **WRITING**

















#### **QUANTUM**





**2 SEATER** 

SOFA R 1 SEATER SOFA ACE 1 SEATER



SOFA ACE 2 SEATER



SOFA ACE 3 SEATER





#### QUANTUM



SOFA M 1 SEATER



SOFA M 2 SEATER













SOFA N 2 SEATER



AIRPORT SOFA C

SOFA MARBLE
1 SEATER





#### QUANTUM Soft Touch



Lend a touch of simple elegance to your office with Quantum - a surprisingly comfy genuine leather sofa in rich shades of coffee and mahogany brown, exuding understated luxury that would easily complement any office decor.













LC 09

LC 10

LC 11

LC 12









38





















41

#### Indulge



When it comes to comfort, our range makes no compromise. the seats and backrest are a true indulgence and offers warm and smooth tou