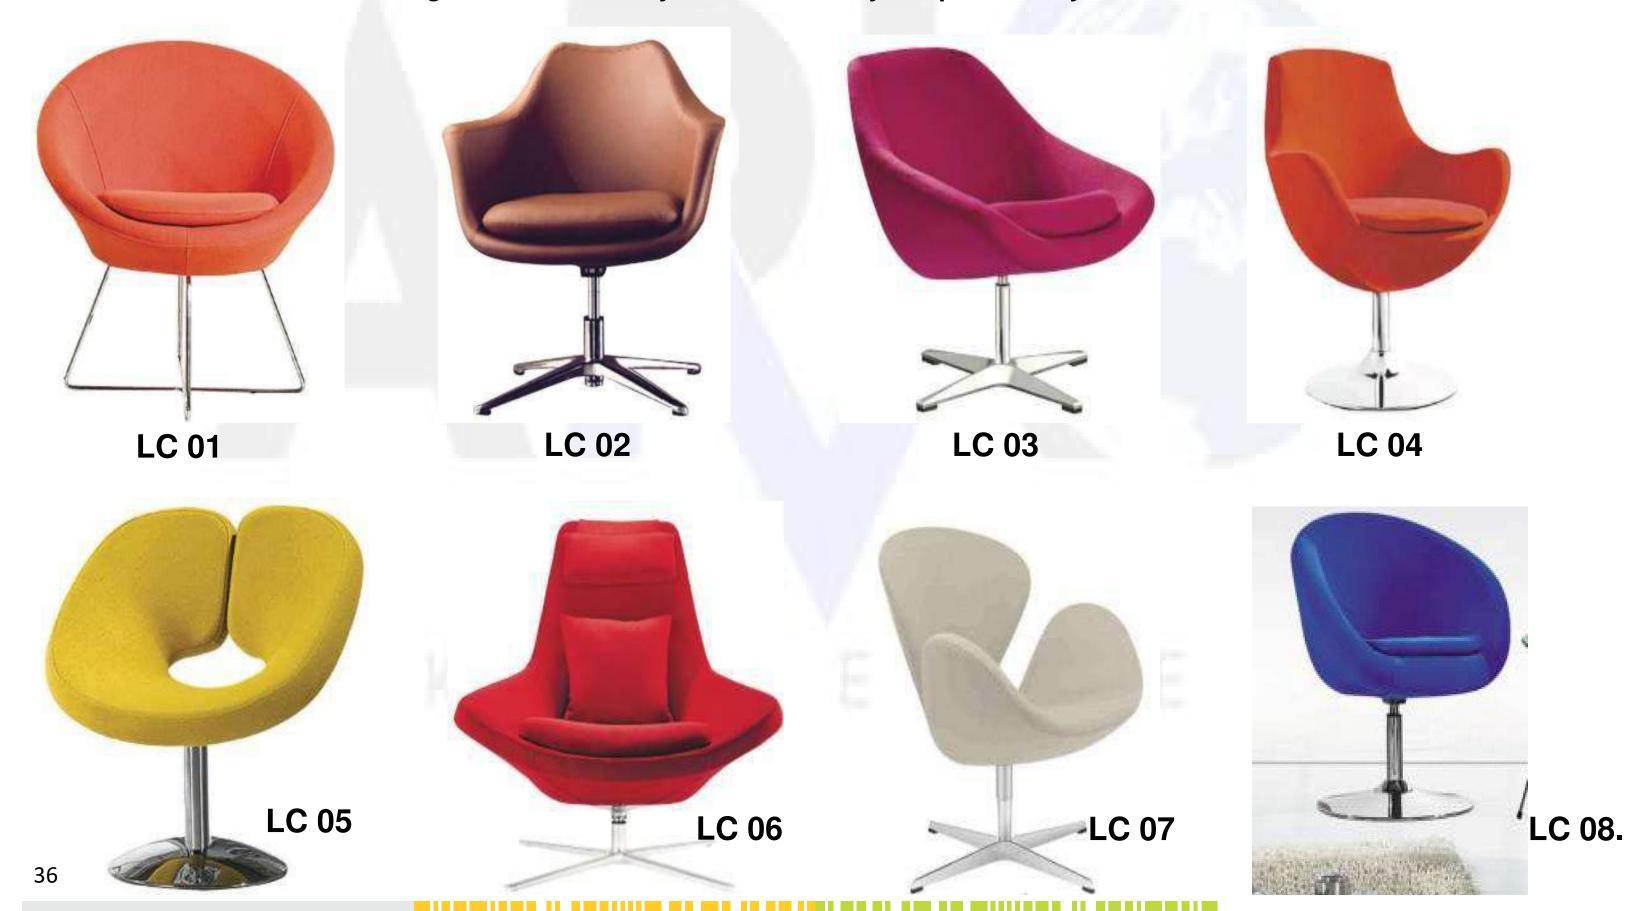

## CAFÉ / **LOUNGE** CLT-01 **CLT-06 CLT-04 CLT-02 CLT-07 CLT-03 CLT-05 CLT-08**

CC-02

CC-04