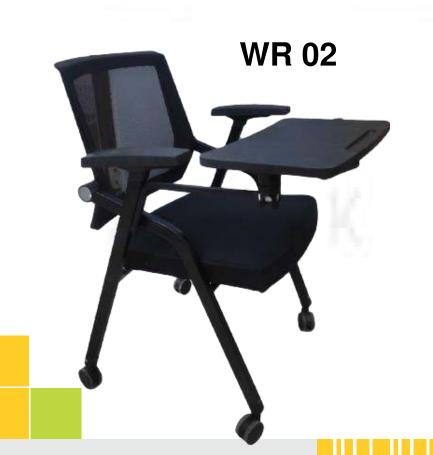

tches your exteriors and an understated air that emphasizes the











ARK



## **AERATED Comfort**



the ET Mesh work chair allows people to work in comfort and with ease of mobility. Its attractive design adds to the visual aesthetics of the work environment. the tilting mechanism of the back. The durable mesh fabrics is well ventilated for all day comfort.





















18

















#### Task chair





#### Task chair





#### Task chair







### VISITOR'S CHAIR

#### Light



Weight Less in more with flowline, a modern executive chair series with black mesh and padded seat-its simple and clean silhouette renders it ideal for the ultimate minimalist.















#### **AFFORDABLE**













#### **AFFORDABLE**







# WRING





#### **WRITING**

















#### **QUANTUM**





**2 SEATER** 

SOFA R 1 SEATER SOFA ACE 1 SEATER



SOFA ACE 2 SEATER



SOFA ACE 3 SEATER





#### QUANTUM



SOFA M 1 SEATER



SOFA M 2 SEATER













SOFA N 2 SEATER



AIRPORT SOFA C

SOFA MARBLE
1 SEATER





#### QUANTUM Soft Touch



Lend a touch of simple elegance to your office with Quantum - a surprisingly comfy genuine leather sofa in rich shades of coffee and mahogany brown, exuding understated luxury that would easily complement any office decor.













LC 09

LC 10

LC 11

LC 12









38





















41

#### Indulge



When it comes to comfort, our range makes no compromise. the seats and backrest are a true indulgence and offers warm and smooth touch.



42

#### **Team**

ARK OVERSEAS

This range is extremely versatile