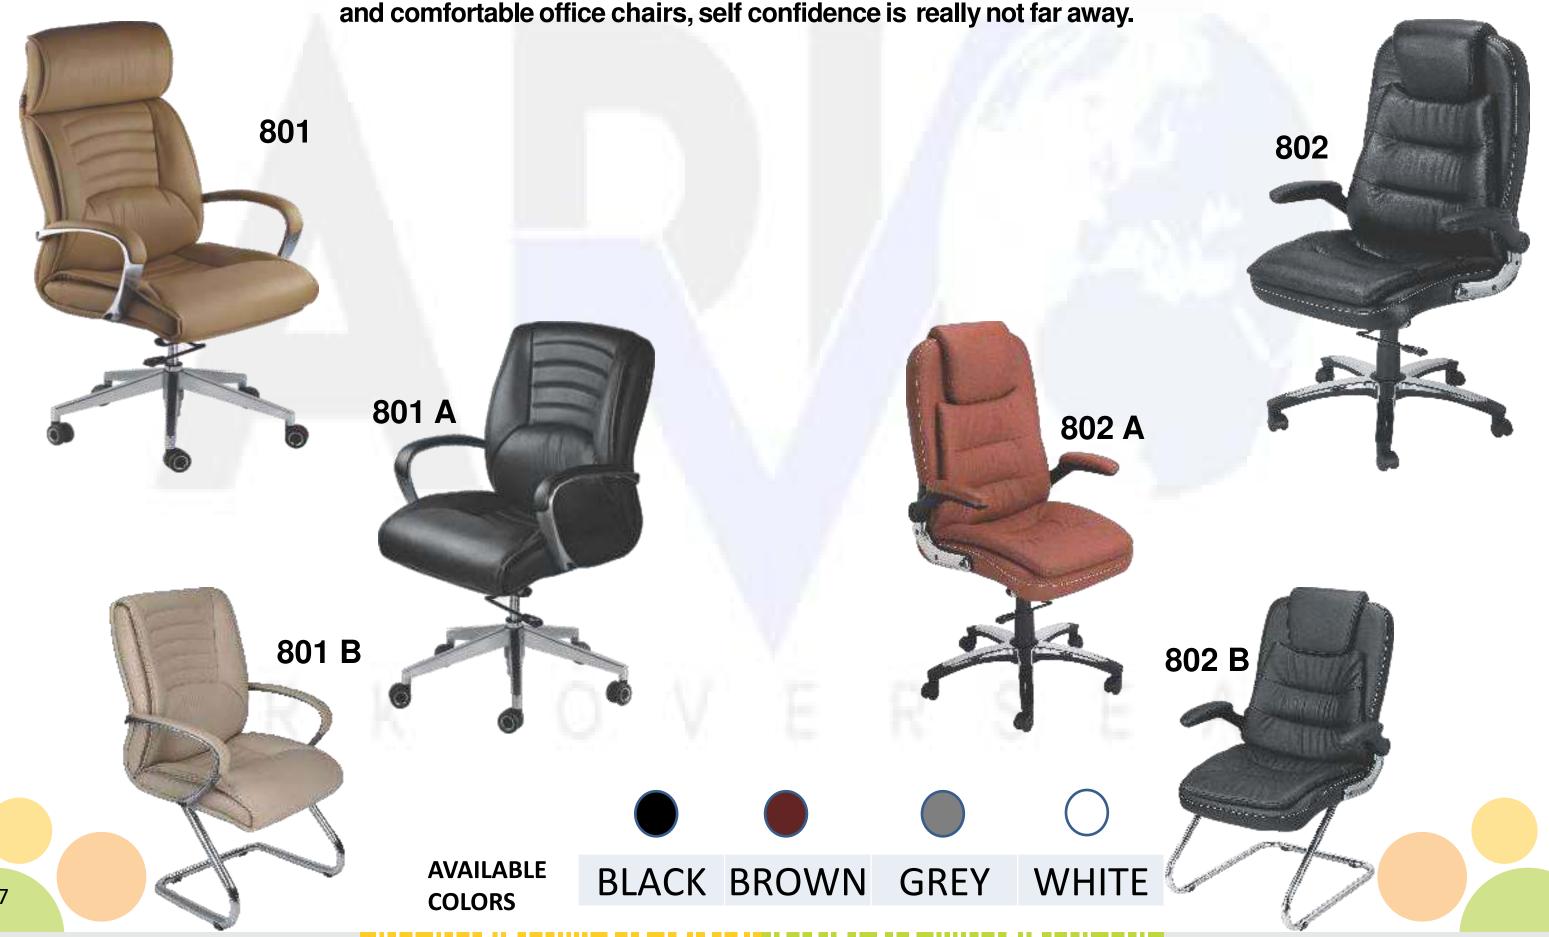

#### Chair

Nobody knows where confidence comes from, may be it has thousands of sources & millions of incarnations. But when we sit on these noble and comfortable office chairs, self confidence is really not far away.

AVAILABLE COLORS

BLACK BROWN

GREY

WHITE