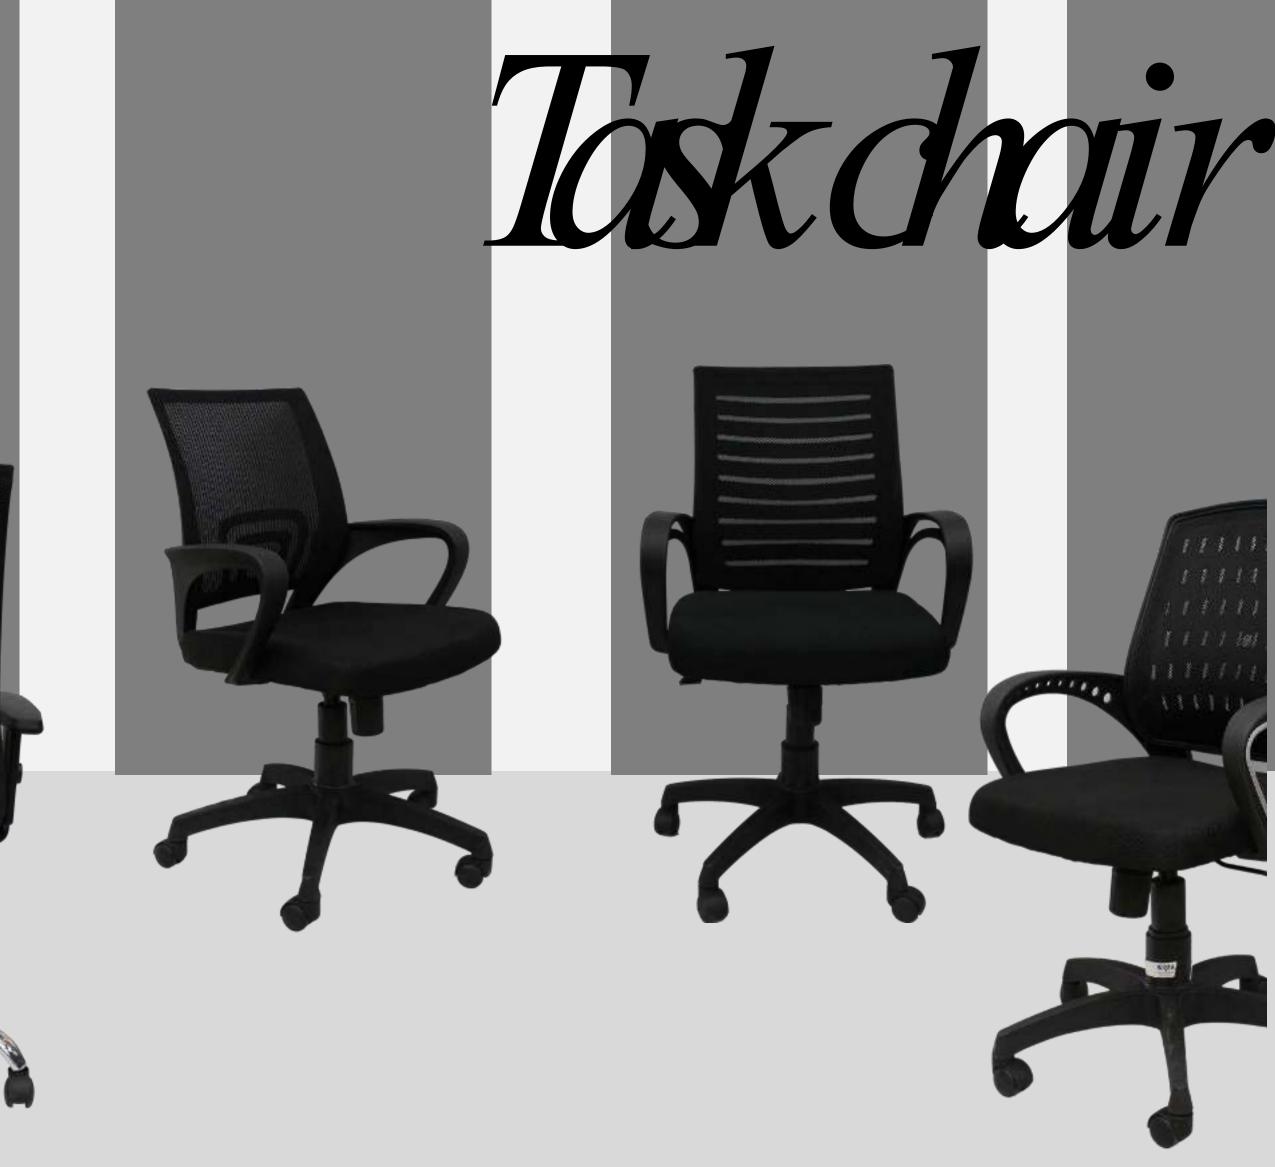

** 





WHITE



#### Chair



Nobody knows where confidence comes from, may be it has thousands of sources & millions of incarnations. But when we sit on these noble and comfortable office chairs, self confidence is really not far away.

































#### **PLYLESS**

#### **Function**



Seating solution are designed to long hours of comfortable seating, elegance that matches your exteriors and an understated air that emphasizes the











ARK



## **AERATED Comfort**



the ET Mesh work chair allows people to work in comfort and with ease of mobility. Its attractive design adds to the visual aesthetics of the work environment. the tilting mechanism of the back. The durable mesh fabrics is well ventilated for all day comfort.





















18

















#### Task chair





#### Task chair





#### Task chair







### VISITOR'S CHAIR

#### Light



Weight Less in more with flowline, a modern executive chair series with black mesh and padded seat-its simple and clean silhouette renders it ideal for the ultimate minimalist.















#### **AFFORDABLE**













#### **AFFORDABLE**







# WRING





#### **WRITING**

















#### **QUANTUM**





**2 SEATER** 

SOFA R 1 SEATER SOFA ACE 1 SEATER



SOFA ACE 2 SEATER



SOFA ACE 3 SEATER





#### QUANTUM



SOFA M 1 SEATER



SOFA M 2 SEATER













SOFA N 2 SEATER



AIRPORT SOFA C

SOFA MARBLE
1 SEATER





#### QUANTUM Soft Touch



Lend a touch of simple elegance to your office with Quantum - a surprisingly comfy genuine leather sofa in rich shades of coffe