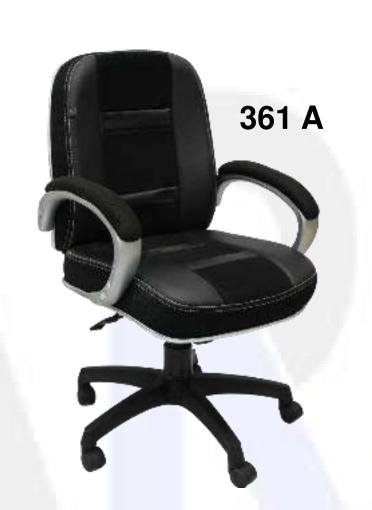

## ERGONOMICALLY S SHAPED BACK

No More Back Pain

**Correct Posture** 

**Aligned Spine** 

Synchro-Tilt Single Lock Mechanism-Back to Seat tilt ratio 2:1 Pull the lever out to tilt between 90-135 degrees Push the lever in to lock at 90 degrees

#### **ERGONOMIC**

No matter in the past or at present, the real king just indicates the possession of more freeness and respectfulness, thus the seats are often ranked the first among the preventatives of the king's power. Adopting ergonomic theory, ET design a series of chairs, which not only are grand and new in style, but also can provide the most comfortable support to all sitting postures, always bringing you the feeling of rare arbitrariness and nobility

#### **ERGONOMIC**

Grand and great designs, extra ordinary demeanor, unique lines and profiles, flexible adjustment systems, inter grating with elegant and healthy tastes, further express outstanding style of leaders.

#### **Function**

Seating solutions are designed to long hours of comfortable seating, elegance that matches your exteriors and an understated air that emphasizes the power, position and the state of office.