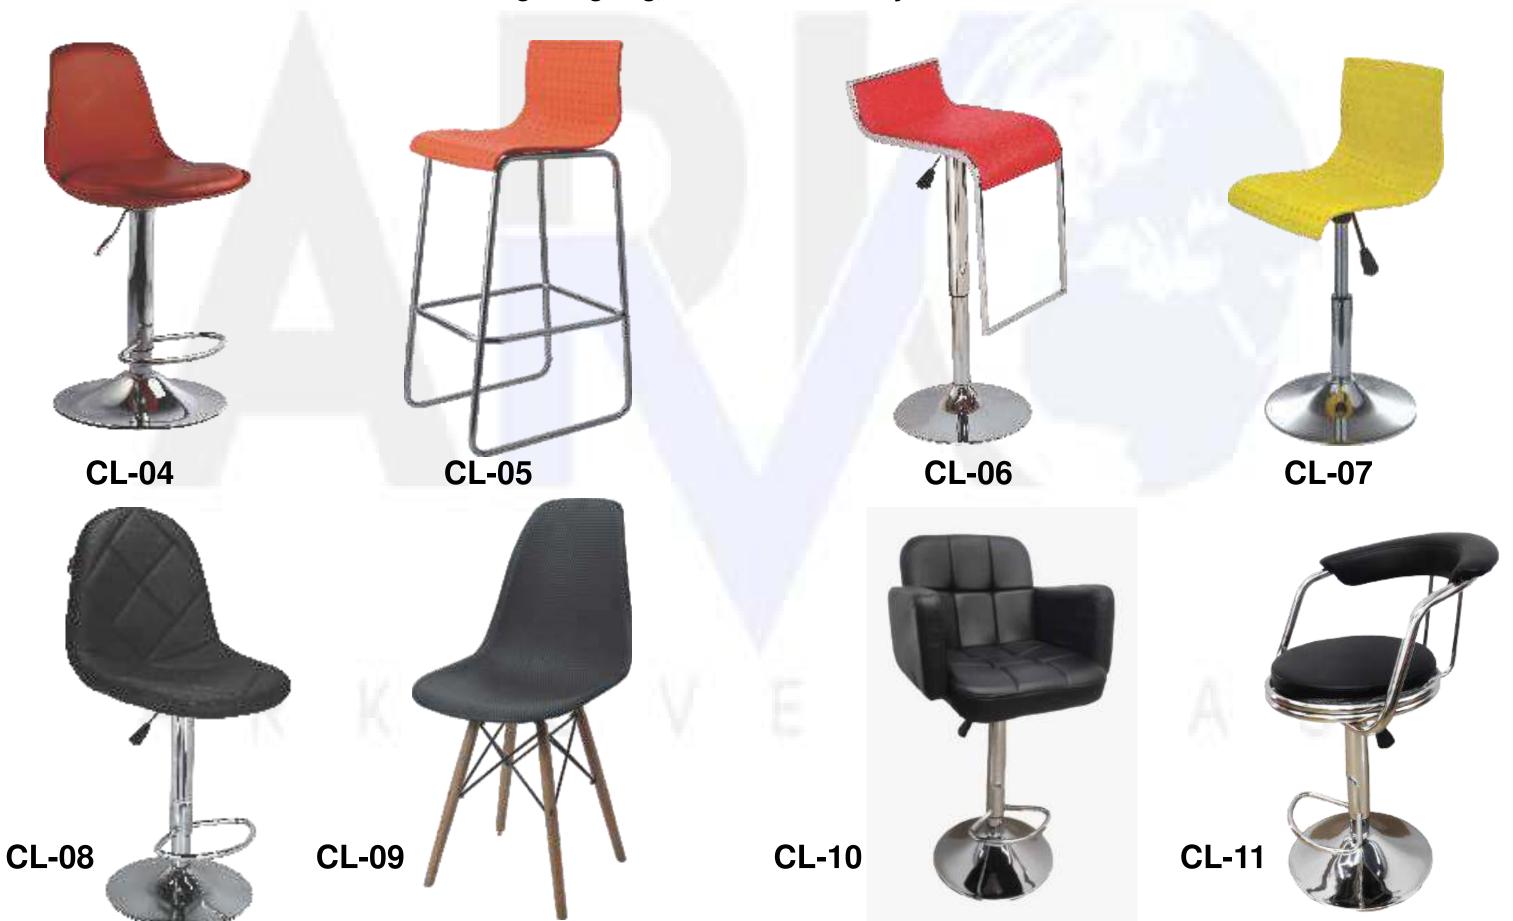

## CAFÉ / **LOUNGE** CLT-01 **CLT-06 CLT-04 CLT-02 CLT-07 CLT-03 CLT-05 CLT-08**

CC-02

CC-04