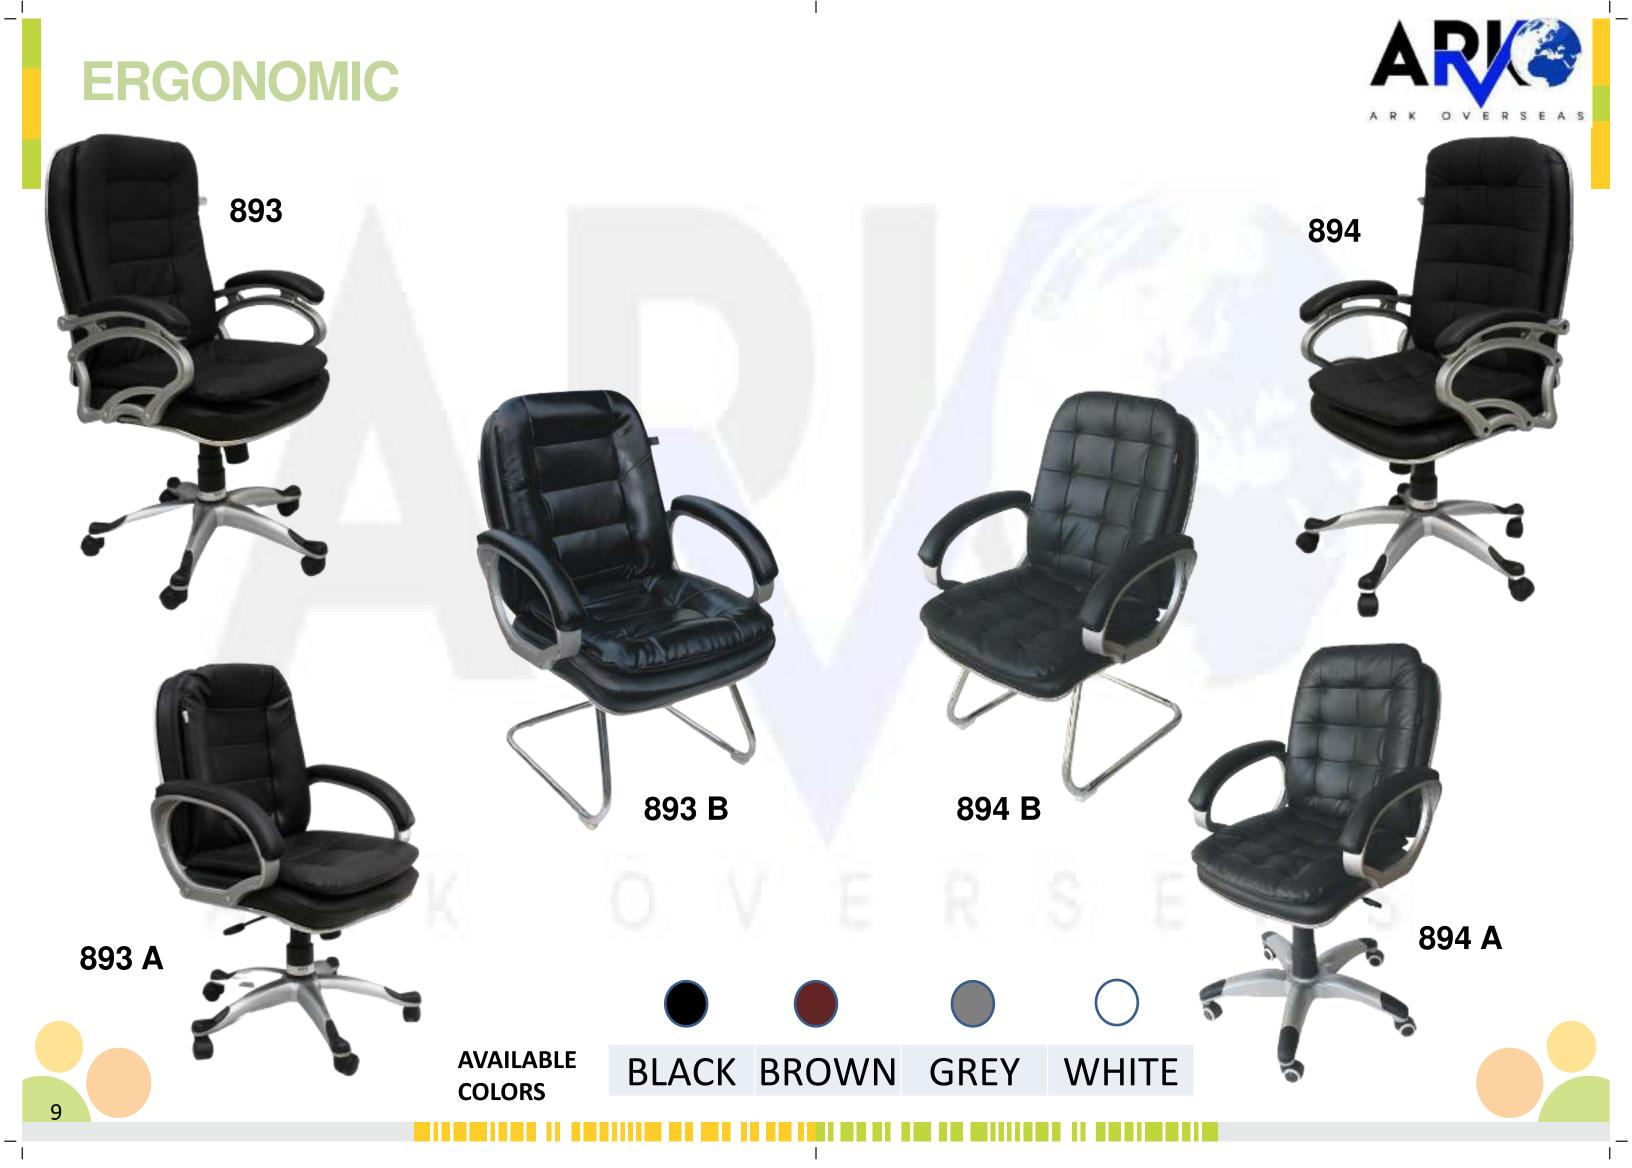

#### **ERGONOMIC**

No matter in the past or at present, the real king just indicates the possession of more freeness and respectfulness, thus the seats are often ranked the first among the preventatives of the king's power. Adopting ergonomic theory, ET design a series of chairs, which not only are grand and new in style, but also can provide the most comfortable support to all sitting postures, always bringing you the feeling of rare arbitrariness and nobility

AVAILABLE COLORS

BLACK BROWN

GREY

WHITE

#### **ERGONOMIC**

Grand and great designs, extra ordinary demeanor, unique lines and profiles, flexible adjustment systems, inter grating with elegant and healthy tastes, further express outstanding style of leaders.

#### **Function**

Seating solutions are designed to long hours of comfortable seating, elegance that matches your exteriors and an understated air that emphasizes the power, position and the state of office.