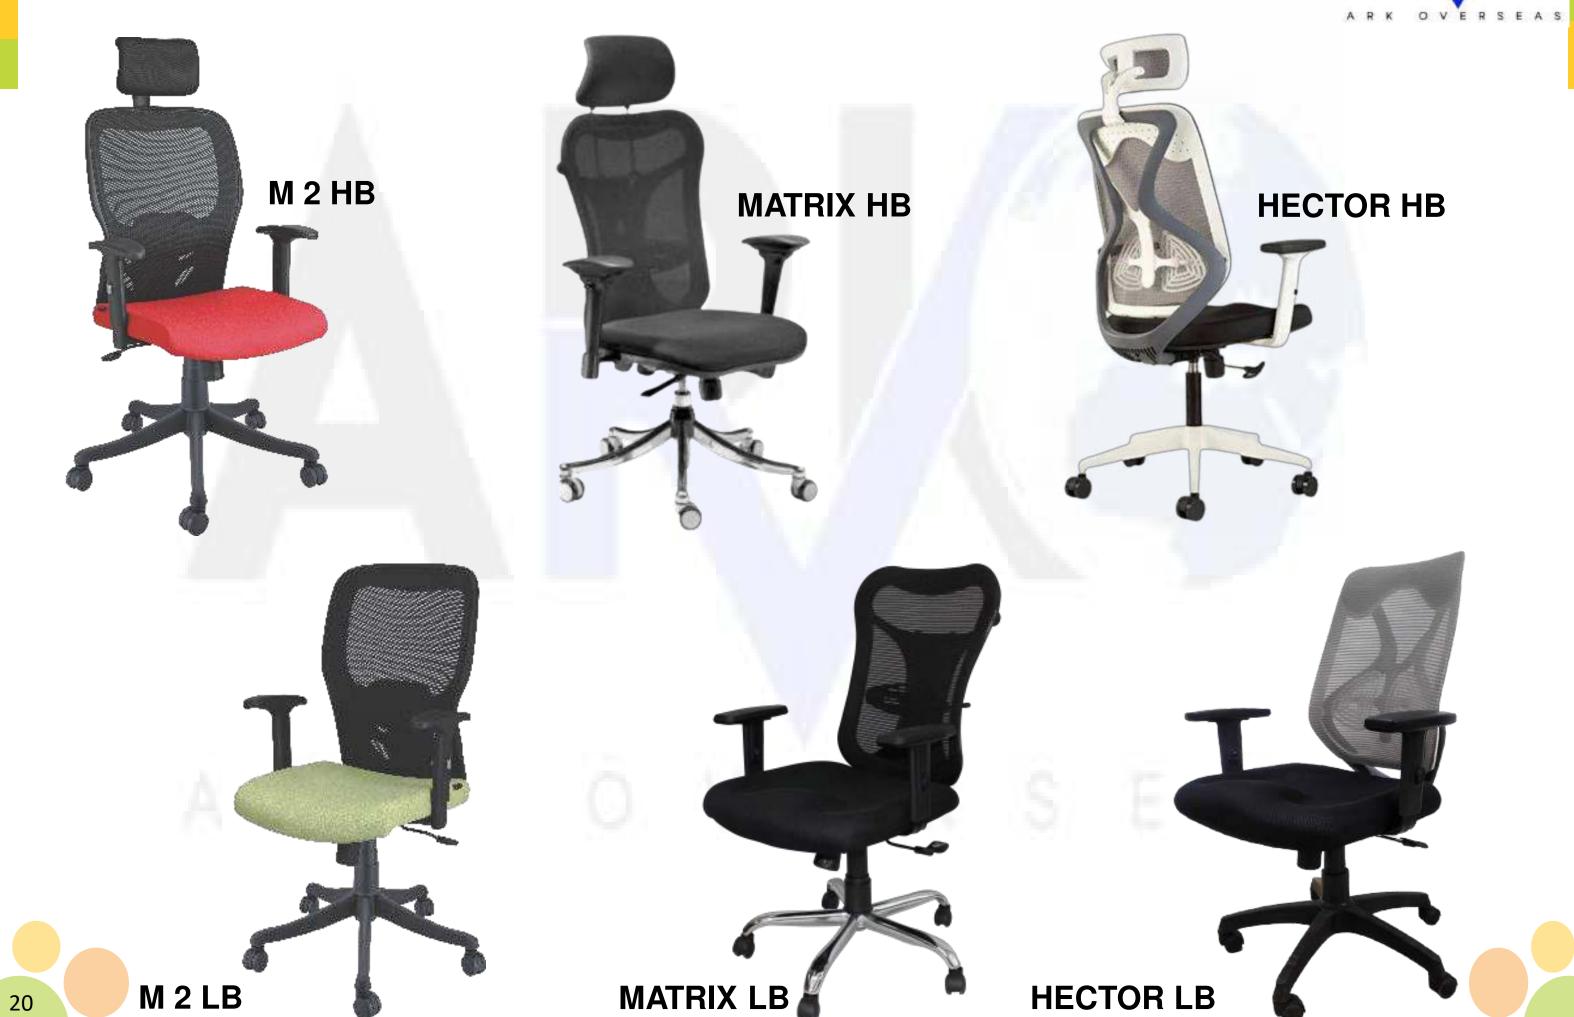

#### **ERGONOMIC**

No matter in the past or at present, the real king just indicates the possession of more freeness and respectfulness, thus the seats are often ranked the first among the preventatives of the king's power. Adopting ergonomic theory, ET design a series of chairs, which not only are grand and new in style, but also can provide the most comfortable support to all sitting postures, always bringing you the feeling of rare arbitrariness and nobility

#### **ERGONOMIC**

Grand and great designs, extra ordinary demeanor, unique lines and profiles, flexible adjustment systems, inter grating with elegant and healthy tastes, further express outstanding style of leaders.

#### **Function**

Seating solutions are designed to long hours of comfortable seating, elegance that matches your exteriors and an understated air that emphasizes the power, position and the state of office.