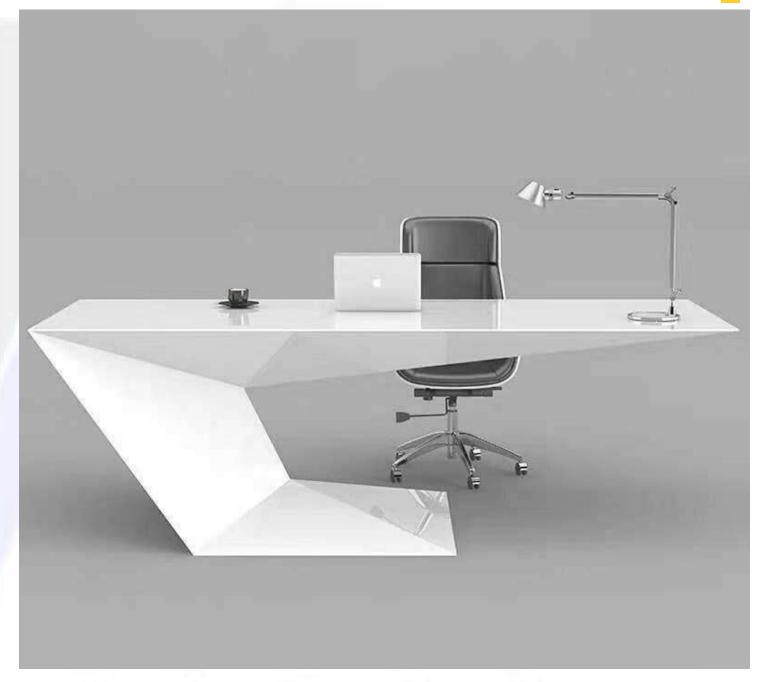

## **PODIUM**

WS- 01 WS- 02

CORIAN-01 CORIAN-02

588-3

**505B** 

**OT - 01** 

AVAILABLE IN 4'\*2', 5'\*2.5', 6'\*3'

**OT-03** 

**OT-04** 

AVAILABLE IN 4'\*2', 5'\*2.5', 6'\*3'

**CT-01** 

CT-02

**CT-04** 

CT-05

CT-08