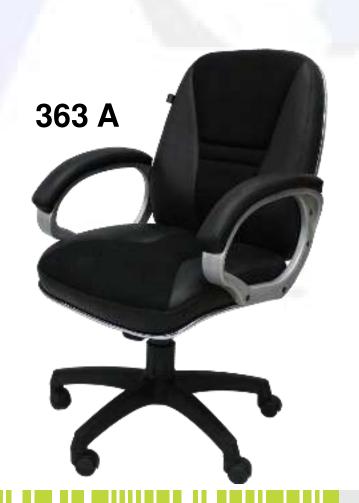

## ERGONOMICALLY S SHAPED BACK

No More Back Pain

**Correct Posture** 

**Aligned Spine** 

Synchro-Tilt Single Lock Mechanism-Back to Seat tilt ratio 2:1 Pull the lever out to tilt between 90-135 degrees Push the lever in to lock at 90 degrees

#### **ERGONOMIC**

No matter in the past or at present, the real king just indicates the possession of more freeness and respectfulness, thus the seats are often ranked the first among the preventatives of the king's power. Adopting ergonomic theory, ET design a series of chairs, which not only are grand and new in style, but also can provide the most comfortable support to all sitting postures, always bringing you the feeling of rare arbitrariness and nobility

#### **ERGONOMIC**

Grand and great designs, extra ordinary demeanor, unique lines and profiles, flexible adjustment systems, inter grating with elegant and healthy tastes, further express outstanding style of leaders.

#### **Function**

Seating solutions are designed to long hours of comfortable seating, elegance that matches your exteriors and an understated air that emphasizes the power, position and the state of office.