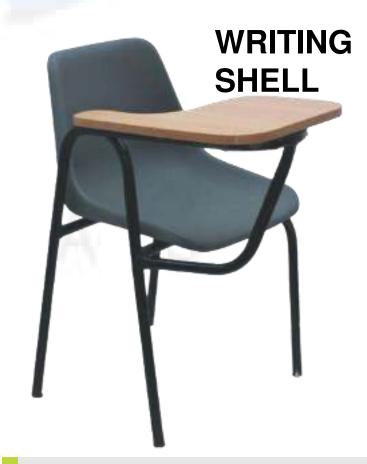

s your exteriors and an understated air that emphasizes the











ARK



## **AERATED Comfort**



the ET Mesh work chair allows people to work in comfort and with ease of mobility. Its attractive design adds to the visual aesthetics of the work environment. the tilting mechanism of the back. The durable mesh fabrics is well ventilated for all day comfort.





















18

















#### Task chair





#### Task chair





#### Task chair







### VISITOR'S CHAIR

#### Light



Weight Less in more with flowline, a modern executive chair series with black mesh and padded seat-its simple and clean silhouette renders it ideal for the ultimate minimalist.















#### **AFFORDABLE**













#### **AFFORDABLE**







# WRING





#### **WRITING**

















#### **QUANTUM**





**2 SEATER** 

SOFA R 1 SEATER SOFA ACE 1 SEATER



SOFA ACE 2 SEATER



SOFA ACE 3 SEATER





#### QUANTUM



SOFA M 1 SEATER



SOFA M 2 SEATER













SOFA N 2 SEATER



AIRPORT SOFA C

SOFA MARBLE
1 SEATER





#### QUANTUM Soft Touch



Lend a touch of simple elegance to your office with Quantum - a surprisingly comfy genuine leather sofa in rich shades of coffee and mahogany brown, exuding understated luxury that would easily complement any office decor.













LC 09

LC 10

LC 11

LC 12









38





















41

#### Indulge



When it comes to comfort, our range makes no compromise. the seats and backrest are a true indulgence and offers warm and smooth touch.



42

#### **Team**

ARK OVERSEAS

This range is extremely versatile and