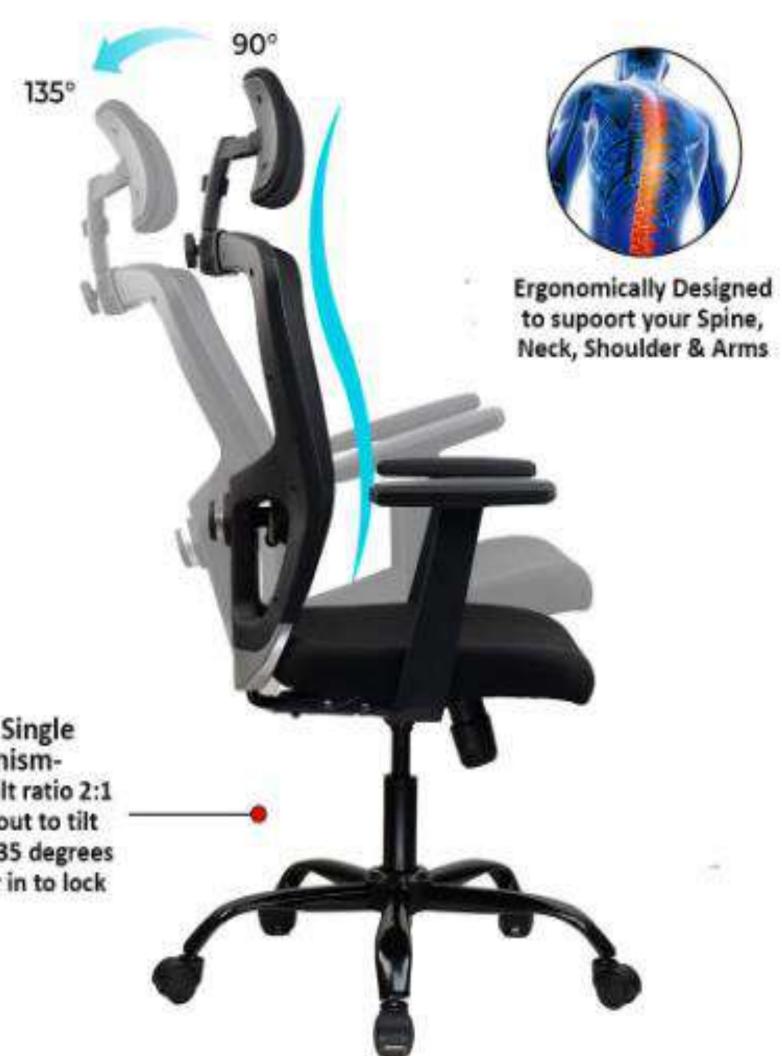

## ERGONOMICALLY S SHAPED BACK

No More Back Pain

**Correct Posture** 

**Aligned Spine** 

Synchro-Tilt Single Lock Mechanism-Back to Seat tilt ratio 2:1 Pull the lever out to tilt between 90-135 degrees Push the lever in to lock at 90 degrees