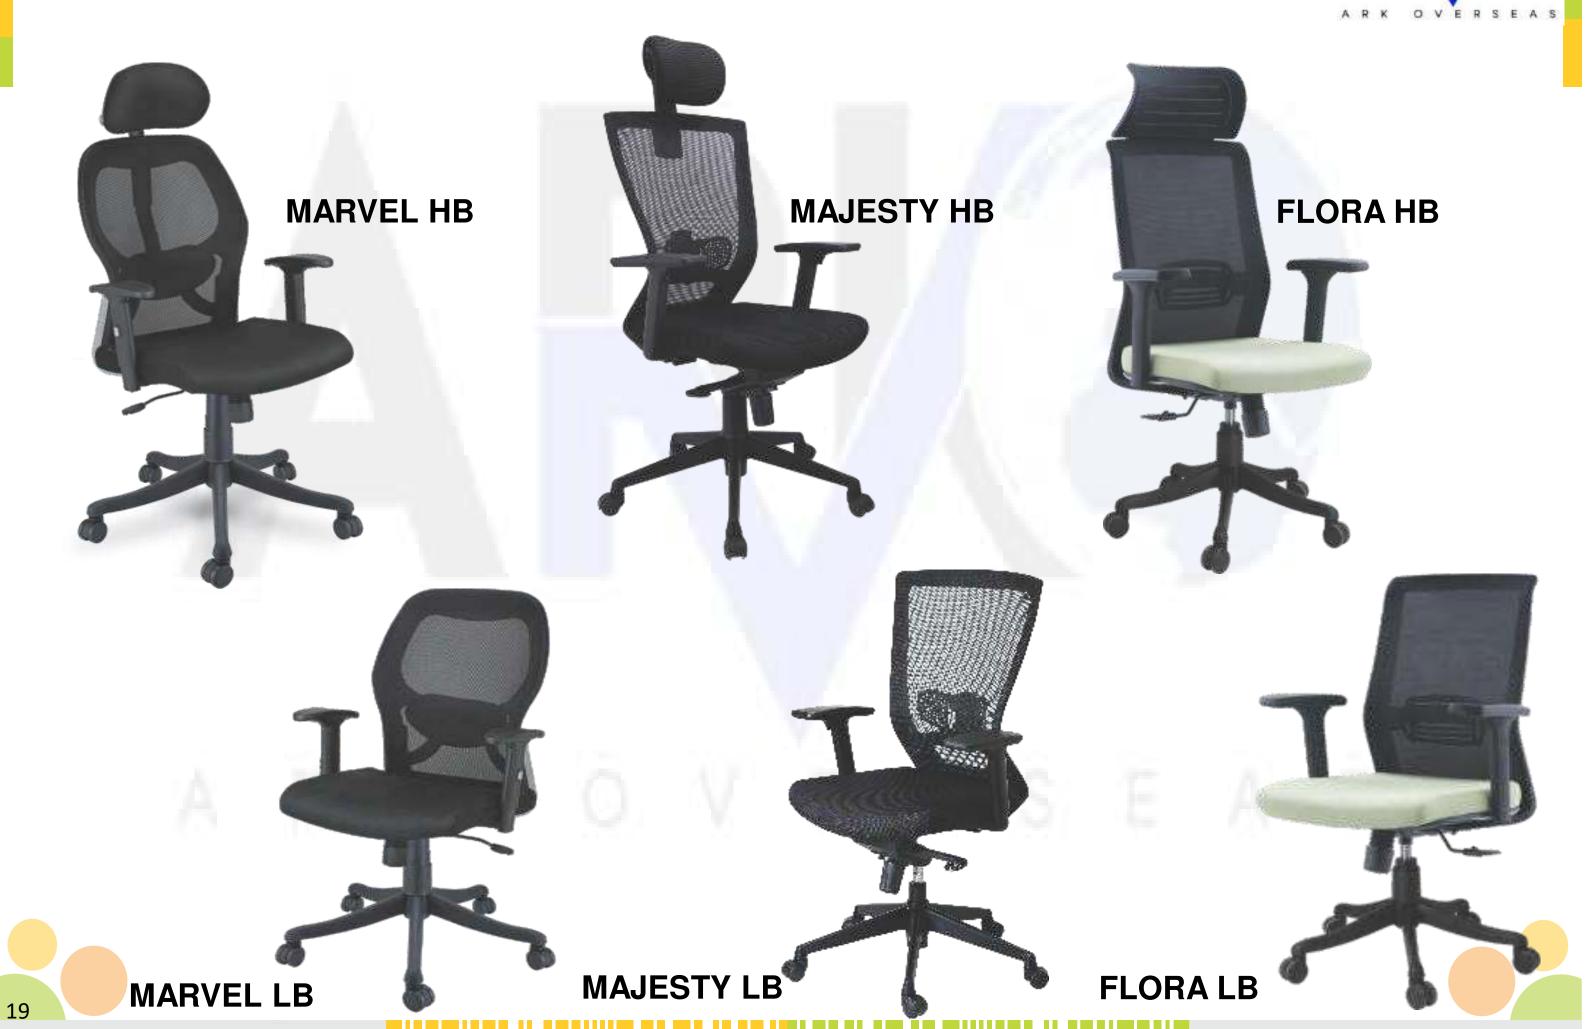

#### **ERGONOMIC**

No matter in the past or at present, the real king just indicates the possession of more freeness and respectfulness, thus the seats are often ranked the first among the preventatives of the king's power. Adopting ergonomic theory, ET design a series of chairs, which not only are grand and new in style, but also can provide the most comfortable support to all sitting postures, always bringing you the feeling of rare arbitrariness and nobility

#### **ERGONOMIC**

Grand and great designs, extra ordinary demeanor, unique lines and profiles, flexible adjustment systems, inter grating with elegant and healthy tastes, further express outstanding style of leaders.

#### **Function**

Seating solutions are designed to long hours of comfortable seating, elegance that matches your exteriors and an understated air that emphasizes the power, position and the state of office.