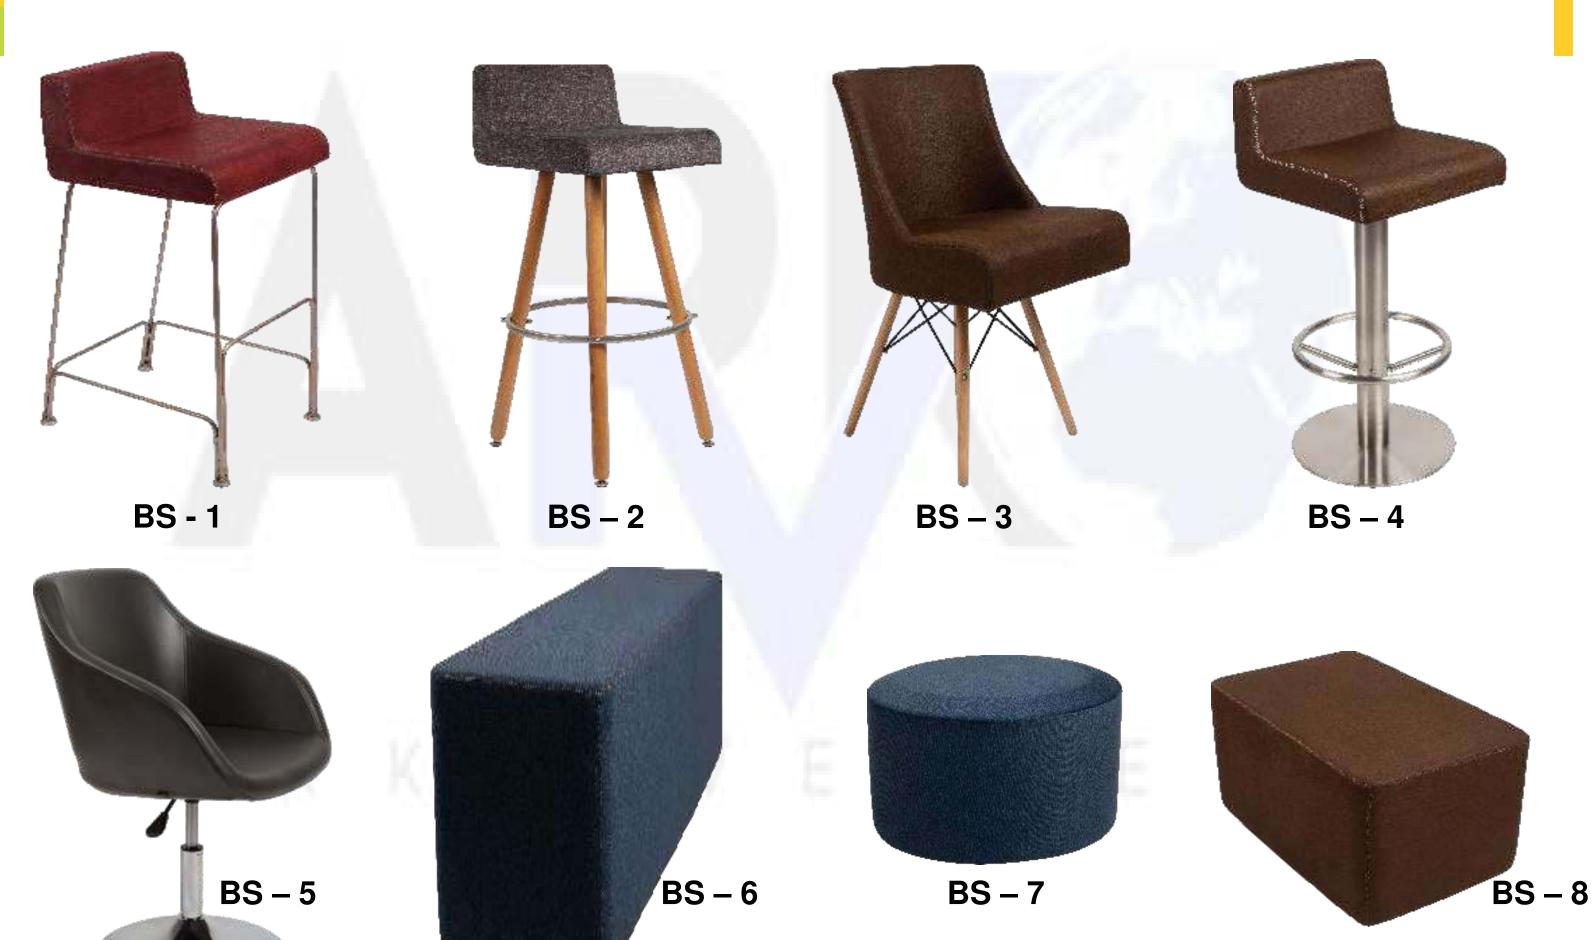

## CAFÉ / **LOUNGE** CLT-01 **CLT-06 CLT-04 CLT-02 CLT-07 CLT-03 CLT-05 CLT-08**

CC-02

CC-04