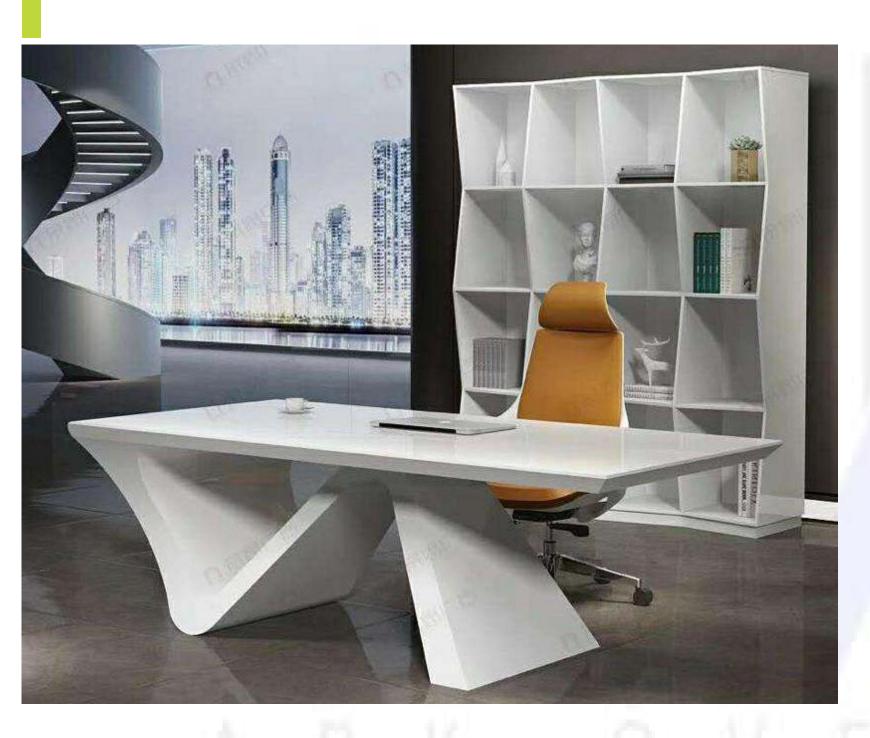

## **PODIUM**

WS- 01 WS- 02

CORIAN-01 CORIAN-02

588-3

**505B** 

**OT - 01** 

AVAILABLE IN 4'\*2', 5'\*2.5', 6'\*3'

**OT-03** 

**OT-04** 

AVAILABLE IN 4'\*2', 5'\*2.5', 6'\*3'

**CT-01** 

CT-02

**CT-04** 

CT-05

CT-08