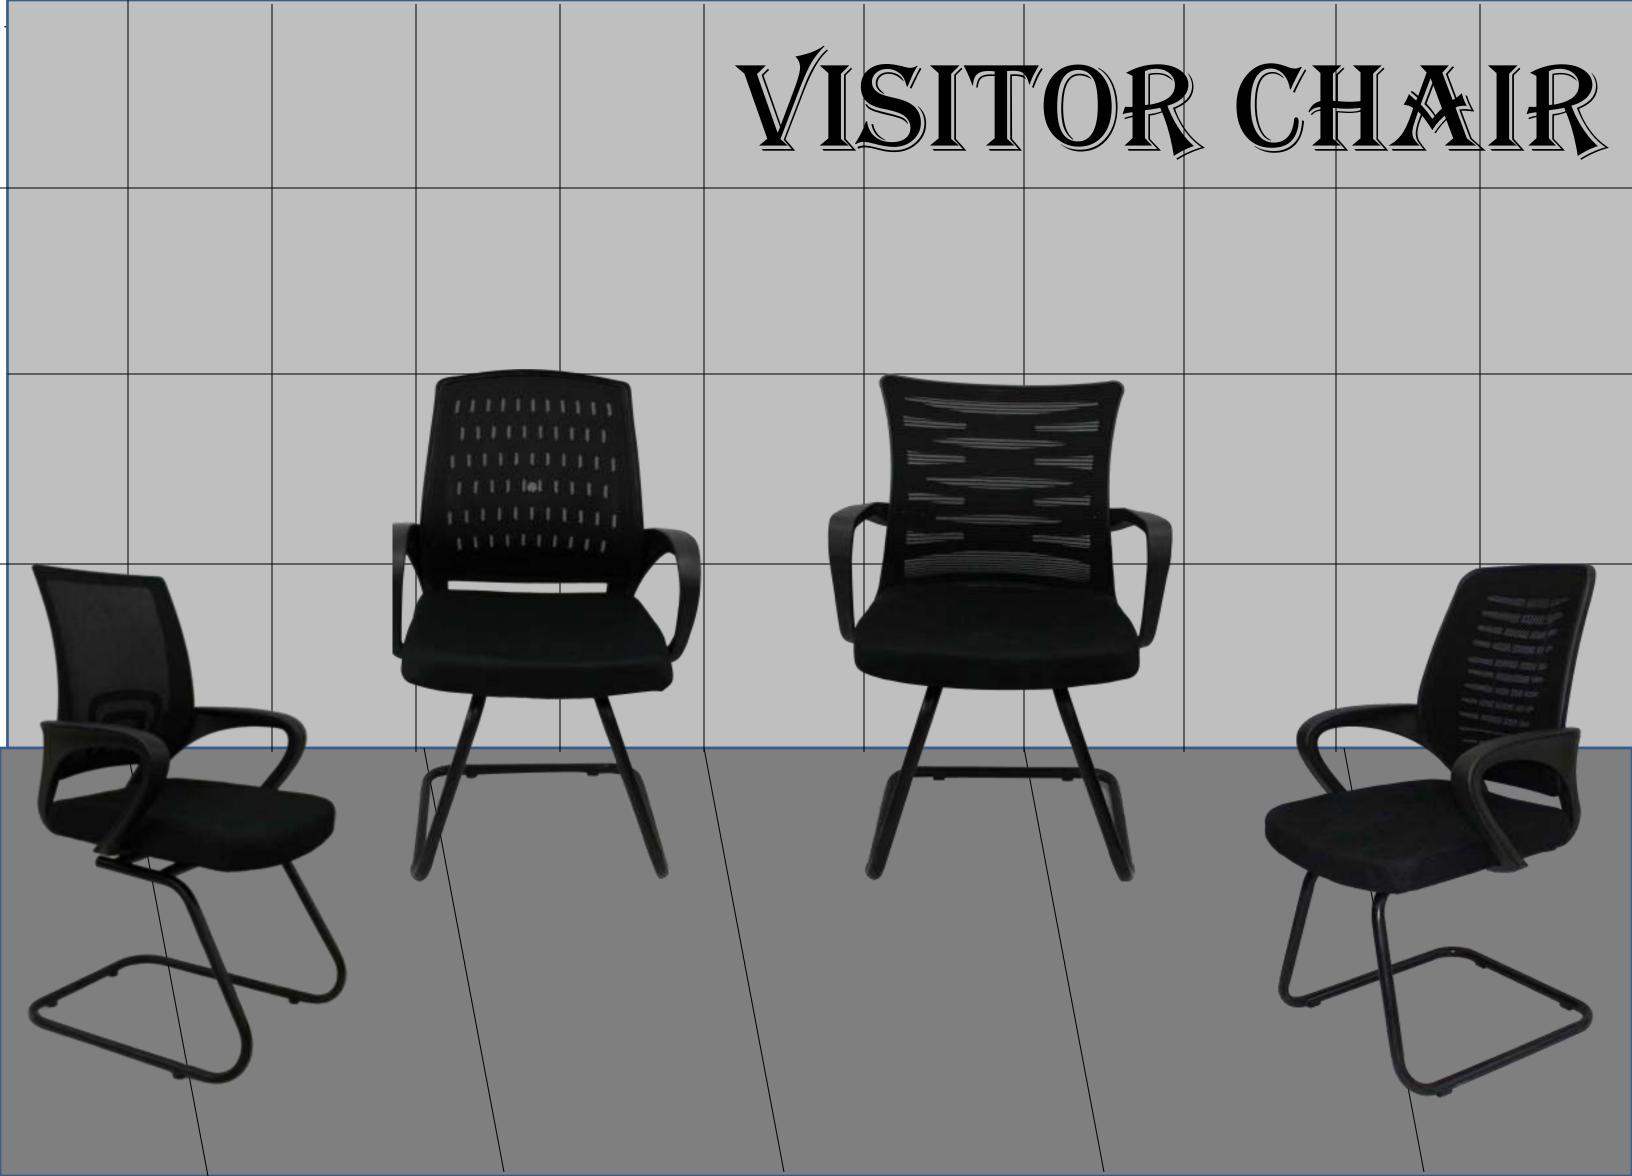

from, may be it has thousands of sources & millions of incarnations. But when we sit on these noble and comfortable office chairs, self confidence is really not far away.

































#### **PLYLESS**

#### **Function**



Seating solution are designed to long hours of comfortable seating, elegance that matches your exteriors and an understated air that emphasizes the











ARK



## **AERATED Comfort**



the ET Mesh work chair allows people to work in comfort and with ease of mobility. Its attractive design adds to the visual aesthetics of the work environment. the tilting mechanism of the back. The durable mesh fabrics is well ventilated for all day comfort.





















18

















#### Task chair





#### Task chair





#### Task chair







### VISITOR'S CHAIR

#### Light



Weight Less in more with flowline, a modern executive chair series with black mesh and padded seat-its simple and clean silhouette renders it ideal for the ultimate minimalist.















#### **AFFORDABLE**













#### **AFFORDABLE**







# WRING





#### **WRITING**

















#### **QUANTUM**





**2 SEATER** 

SOFA R 1 SEATER SOFA ACE 1 SEATER



SOFA ACE 2 SEATER



SOFA ACE 3 SEATER





#### QUANTUM



SOFA M 1 SEATER



SOFA M 2 SEATER













SOFA N 2 SEATER



AIRPORT SOFA C

SOFA MARBLE
1 SEATER





#### QUANTUM Soft Touch



Lend a touch of simple elegance to your office with Quantum - a surprisingly comfy genuine leather sofa in rich shades of coffee and mahogany brown, exuding understated luxury that would easily