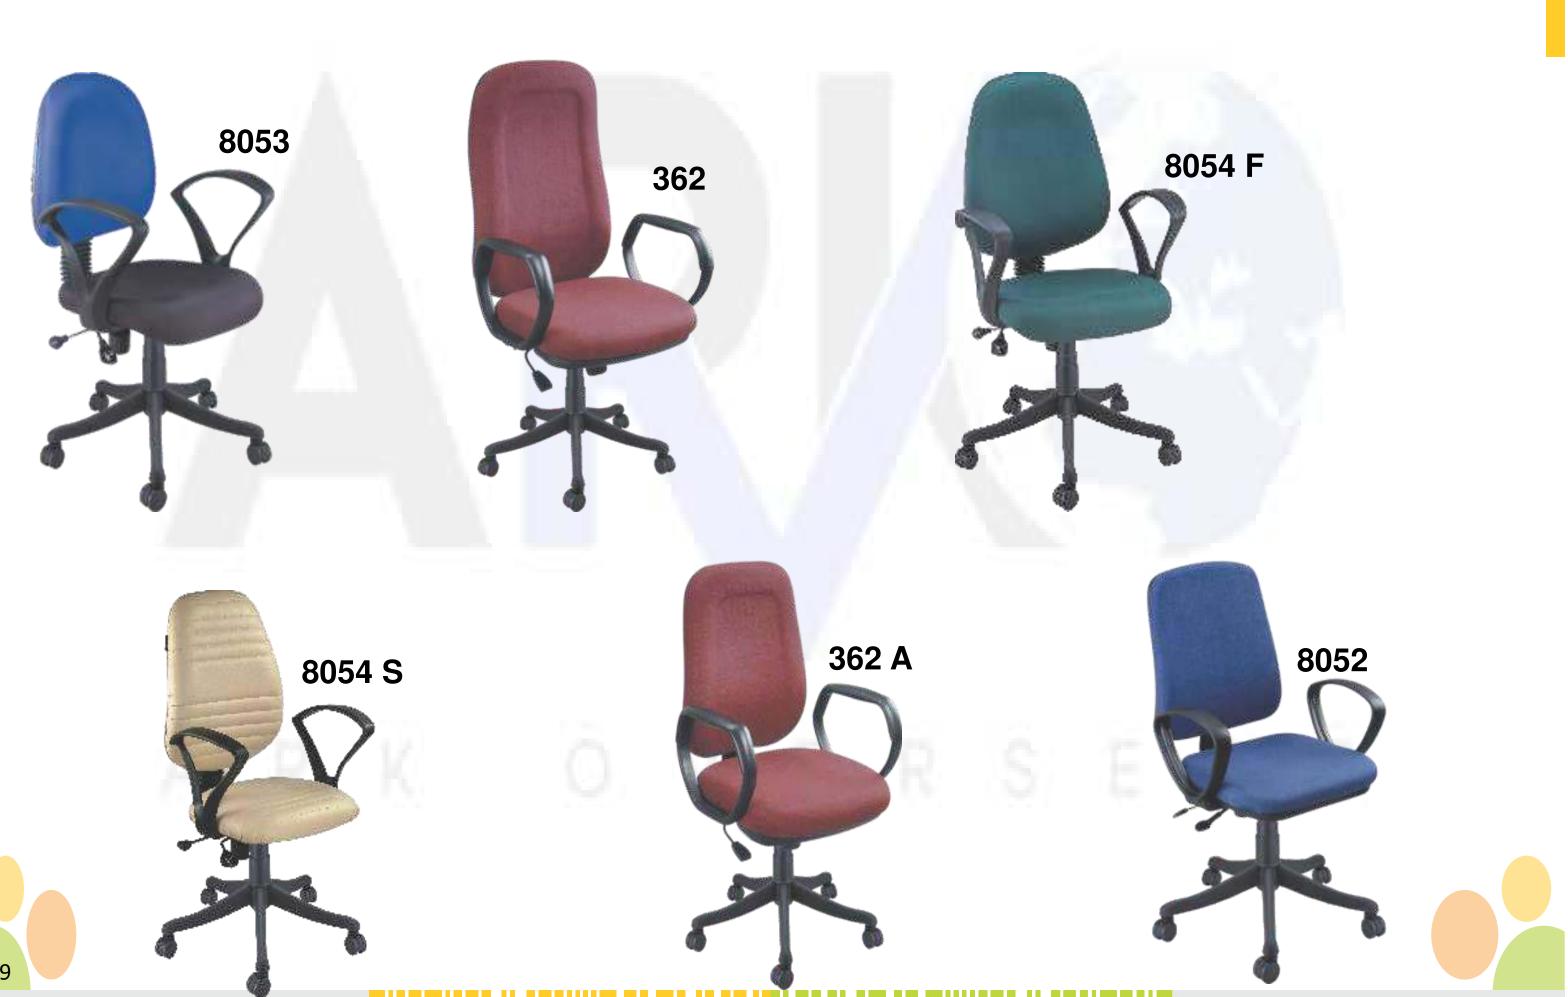

#### **ERGONOMIC**

No matter in the past or at present, the real king just indicates the possession of more freeness and respectfulness, thus the seats are often ranked the first among the preventatives of the king's power. Adopting ergonomic theory, ET design a series of chairs, which not only are grand and new in style, but also can provide the most comfortable support to all sitting postures, always bringing you the feeling of rare arbitrariness and nobility

#### **ERGONOMIC**

Grand and great designs, extra ordinary demeanor, unique lines and profiles, flexible adjustment systems, inter grating with elegant and healthy tastes, further express outstanding style of leaders.

#### **Function**

Seating solutions are designed to long hours of comfortable seating, elegance that matches your exteriors and an understated air that emphasizes the power, position and the state of office.