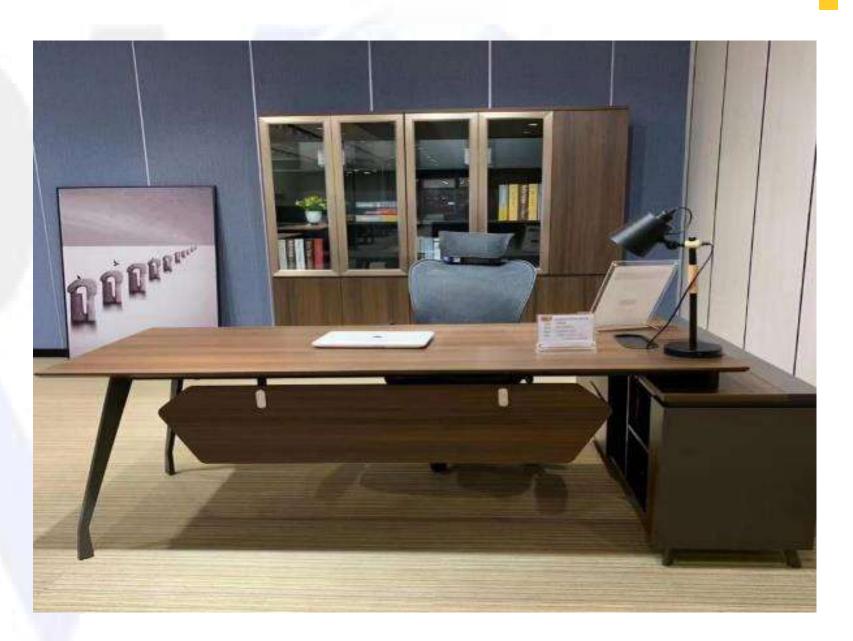

## **PODIUM**

WS- 01 WS- 02

CORIAN-01 CORIAN-02

588-3

**505B** 

**OT - 01** 

AVAILABLE IN 4'\*2', 5'\*2.5', 6'\*3'

**OT-03** 