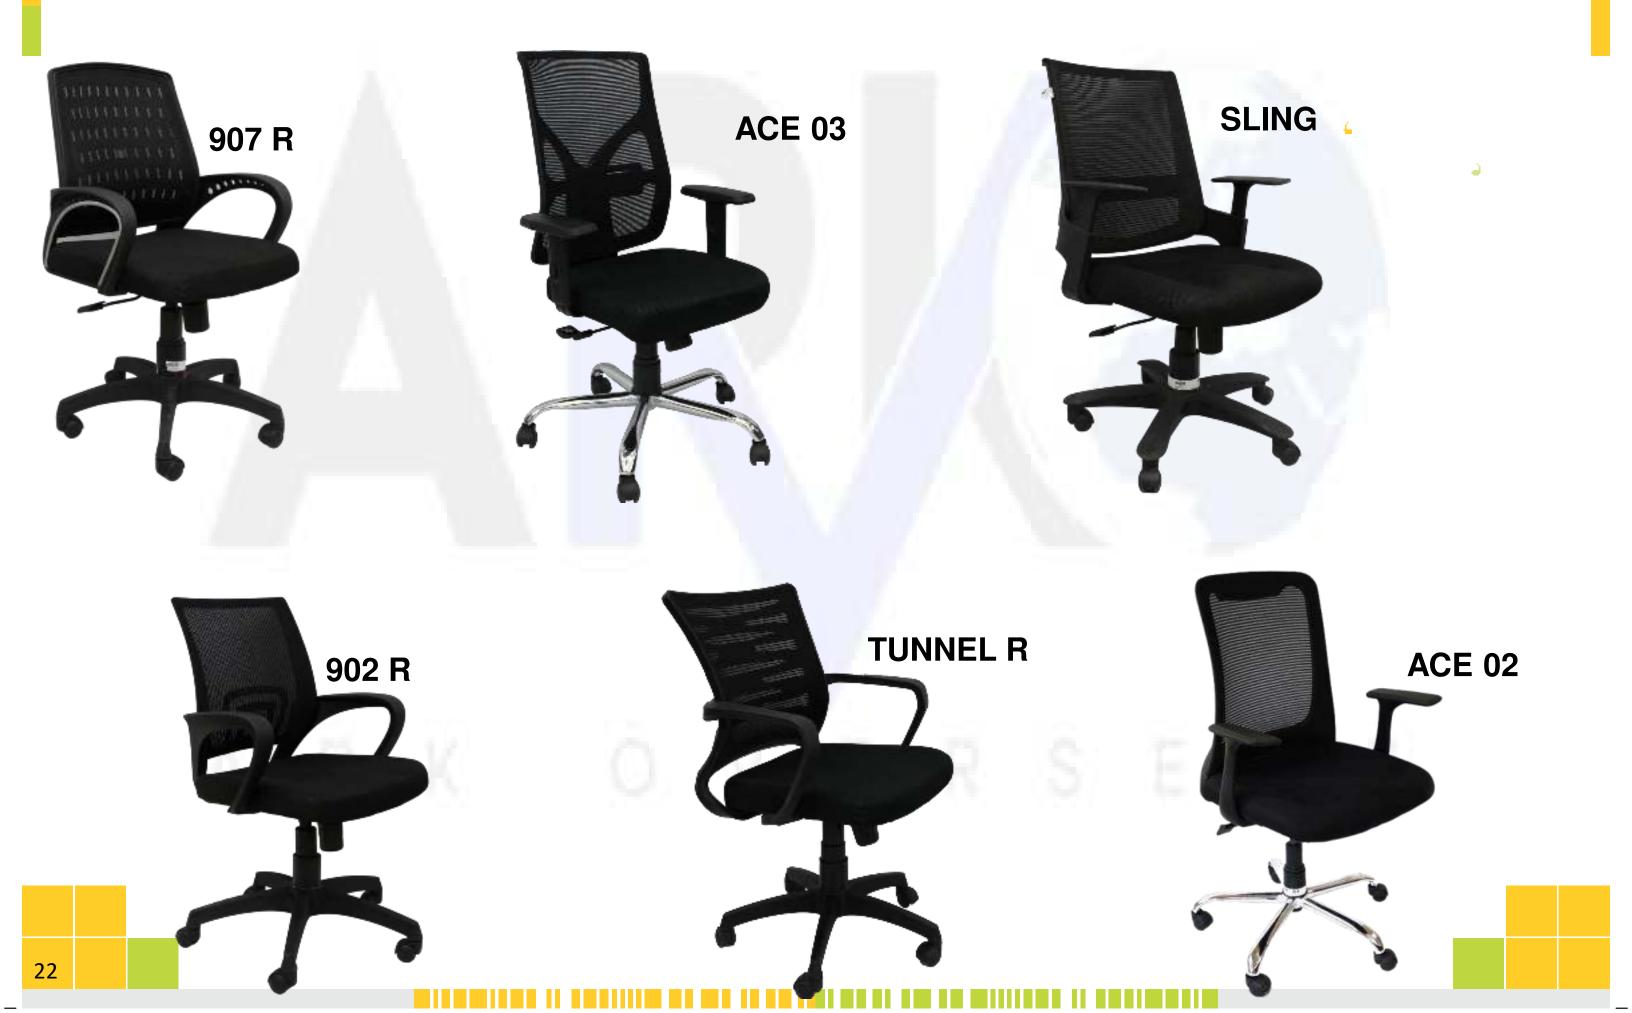

Chair



Nobody knows where confidence comes from, may be it has thousands of sources & millions of incarnations. But when we sit on these noble and comfortable office chairs, self confidence is really not far away.

































#### **PLYLESS**

#### **Function**



Seating solution are designed to long hours of comfortable seating, elegance that matches your exteriors and an understated air that emphasizes the











ARK



## **AERATED Comfort**



the ET Mesh work chair allows people to work in comfort and with ease of mobility. Its attractive design adds to the visual aesthetics of the work environment. the tilting mechanism of the back. The durable mesh fabrics is well ventilated for all day comfort.





















18

















#### Task chair





#### Task chair





#### Task chair







### VISITOR'S CHAIR

#### Light



Weight Less in more with flowline, a modern executive chair series with black mesh and padded seat-its simple and clean silhouette renders it ideal for the ultimate minimalist.















#### **AFFORDABLE**













#### **AFFORDABLE**







# WRING





#### **WRITING**

















#### **QUANTUM**





**2 SEATER** 

SOFA R 1 SEATER SOFA ACE 1 SEATER



SOFA ACE 2 SEATER



SOFA ACE 3 SEATER





#### QUANTUM



SOFA M 1 SEATER



SOFA M 2 SEATER













SOFA N 2 SEATER



AIRPORT SOFA C

SOFA MARBLE
1 SEATER





#### QUANTUM Soft Touch



Lend a touch of simple elegance to your office with Quantum - a surprisingly comfy genuine leather sofa in rich shades of coffee and mahogany brown, e