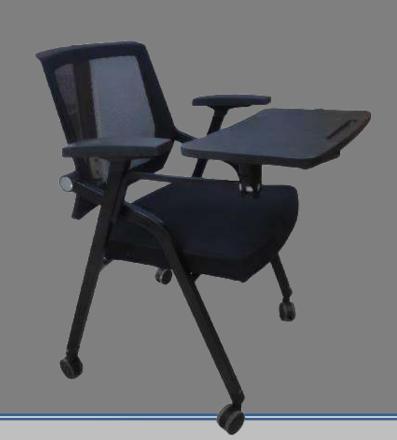

able seating, elegance that matches your exteriors and an understated air that emphasizes the











ARK



## **AERATED Comfort**



the ET Mesh work chair allows people to work in comfort and with ease of mobility. Its attractive design adds to the visual aesthetics of the work environment. the tilting mechanism of the back. The durable mesh fabrics is well ventilated for all day comfort.





















18

















#### Task chair





#### Task chair





#### Task chair







### VISITOR'S CHAIR

#### Light



Weight Less in more with flowline, a modern executive chair series with black mesh and padded seat-its simple and clean silhouette renders it ideal for the ultimate minimalist.















#### **AFFORDABLE**













#### **AFFORDABLE**







# WRING





#### **WRITING**

















#### **QUANTUM**





**2 SEATER** 

SOFA R 1 SEATER SOFA ACE 1 SEATER



SOFA ACE 2 SEATER



SOFA ACE 3 SEATER





#### QUANTUM



SOFA M 1 SEATER



SOFA M 2 SEATER













SOFA N 2 SEATER



AIRPORT SOFA C

SOFA MARBLE
1 SEATER





#### QUANTUM Soft Touch



Lend a touch of simple elegance to your office with Quantum - a surprisingly comfy genuine leather sofa in rich shades of coffee and mahogany brown, exuding understated luxury that would easily complement any office decor.













LC 09

LC 10

LC 11

LC 12









38





















41

#### Indulge



When it comes to comfort, our range makes no compromise. the seats and backrest are a true indulgence and offers warm and smooth touch.



42

#### **Team**

ARK OVERSEAS

This