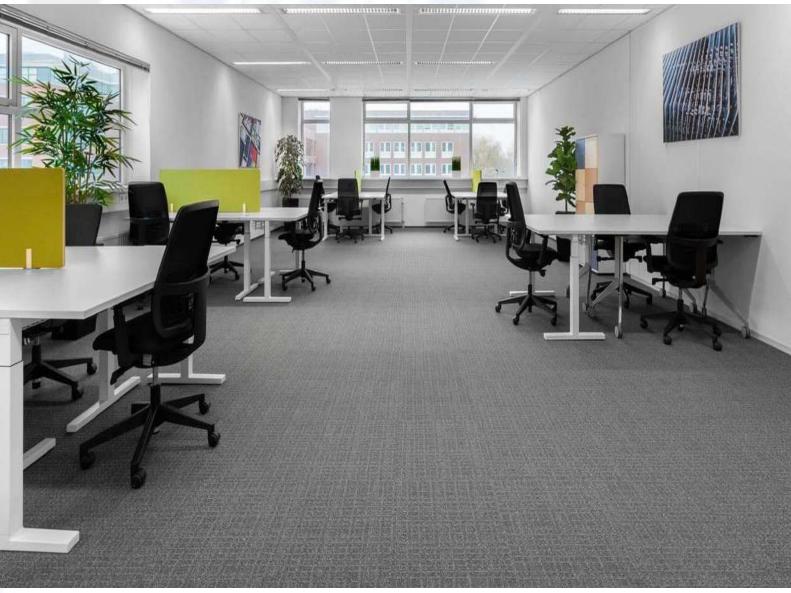

## **PODIUM**

WS- 01 WS- 02

CORIAN-01 CORIAN-02

588-3

**505B** 

**OT - 01** 

AVAILABLE IN 4'\*2', 5'\*2.5', 6'\*3'

**OT-03** 