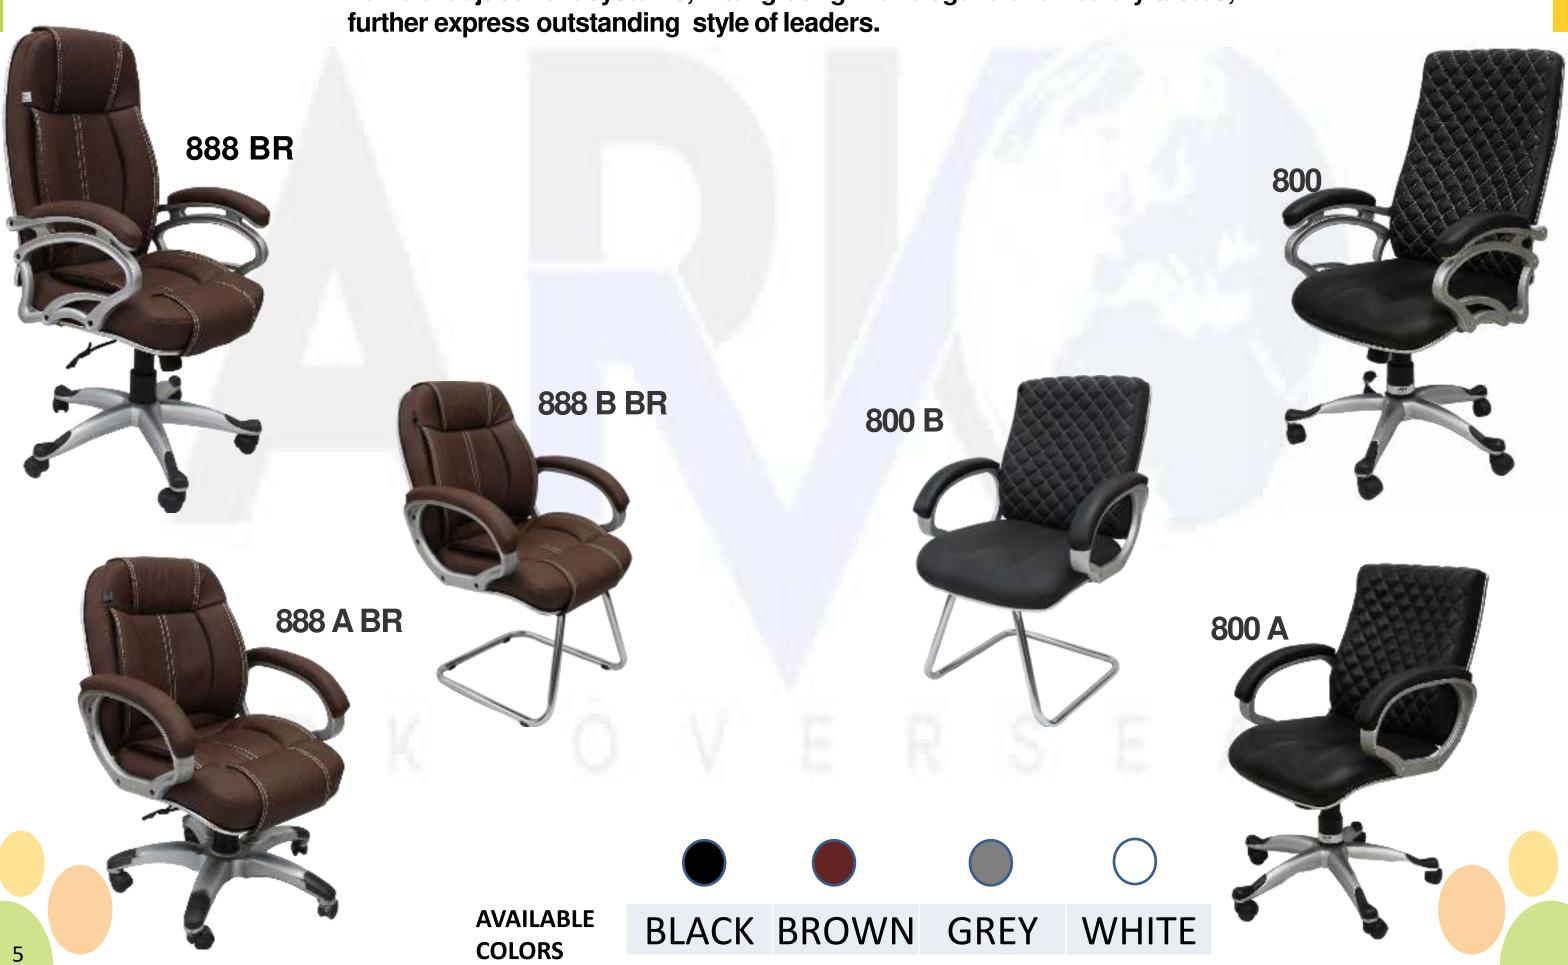

#### **ERGONOMIC**

No matter in the past or at present, the real king just indicates the possession of more freeness and respectfulness, thus the seats are often ranked the first among the preventatives of the king's power. Adopting ergonomic theory, ET design a series of chairs, which not only are grand and new in style, but also can provide the most comfortable support to all sitting postures, always bringing you the feeling of rare arbitrariness and nobility

#### **ERGONOMIC**

Grand and great designs, extra ordinary demeanor, unique lines and profiles, flexible adjustment systems, inter grating with elegant and healthy tastes, further express outstanding style of leaders.

AVAILABLE COLORS

BLACK BROWN

GREY

WHITE