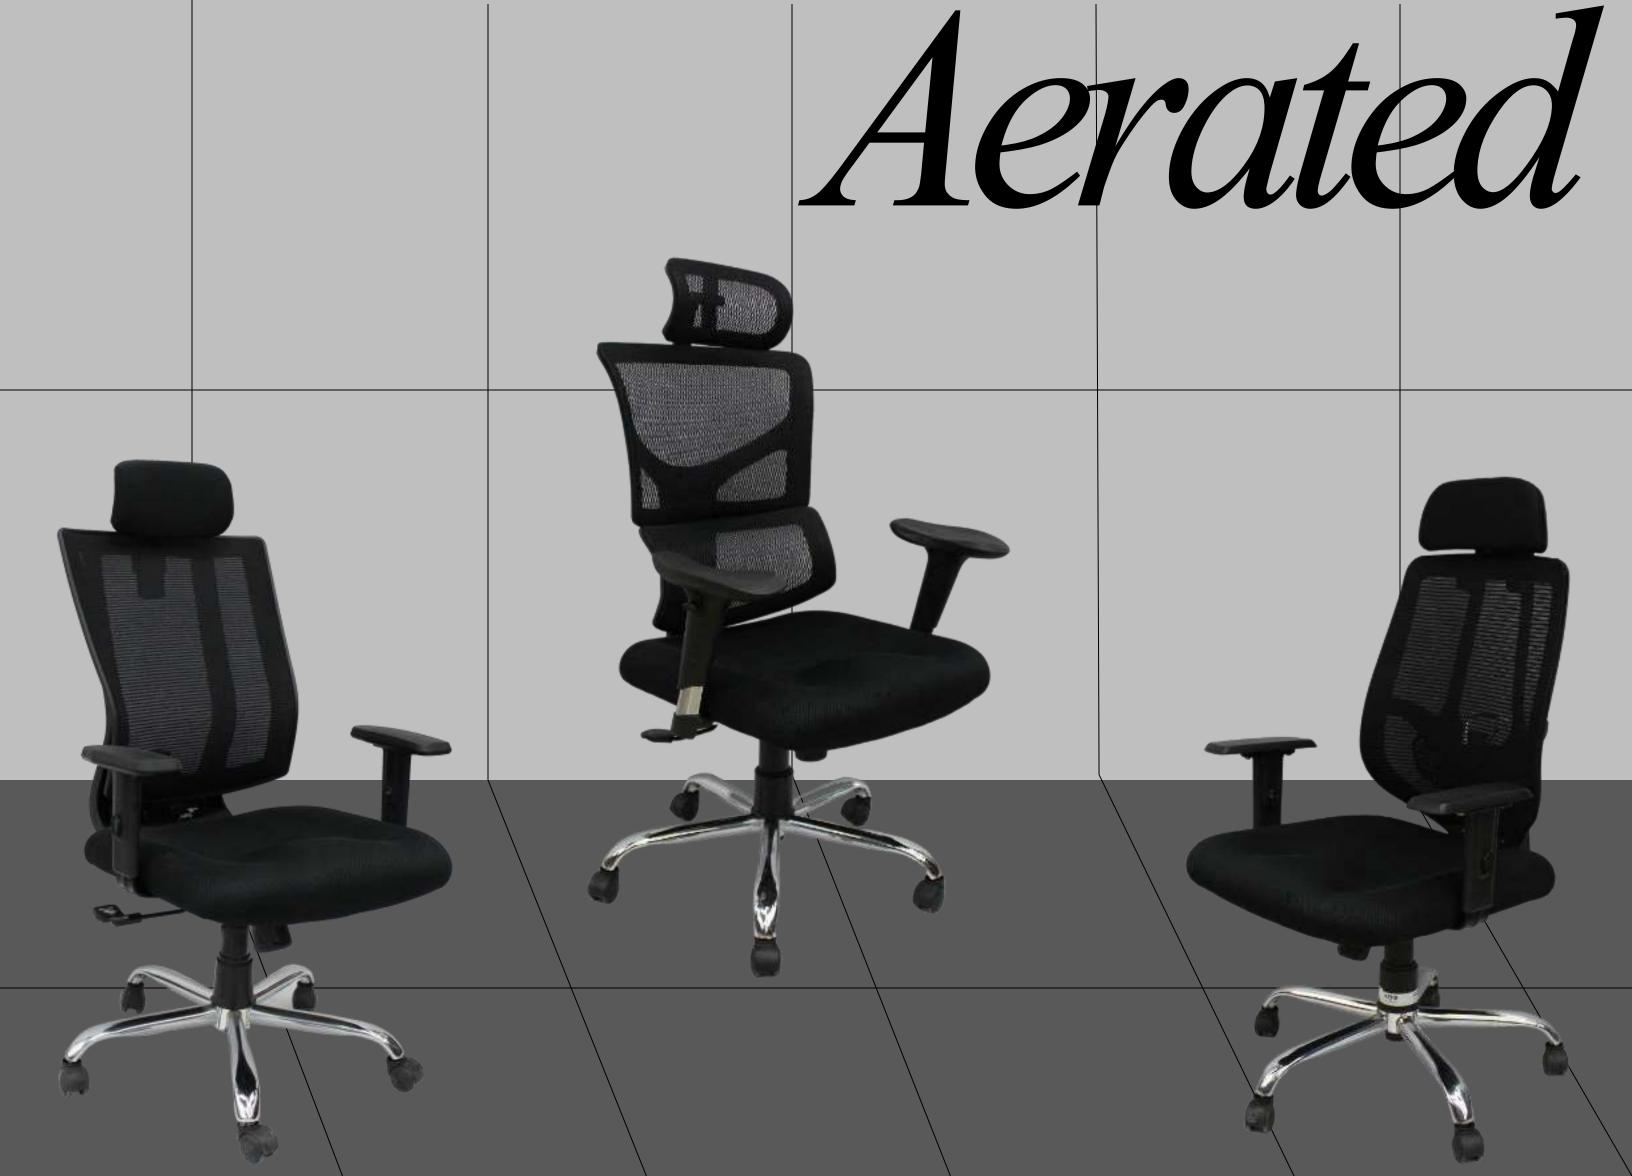

## **AERATED Comfort**

the ET Mesh work chair allows people to work in comfort and with ease of mobility. Its attractive design adds to the visual aesthetics of the work environment. the tilting mechanism of the back. The durable mesh fabrics is well ventilated for all day comfort.