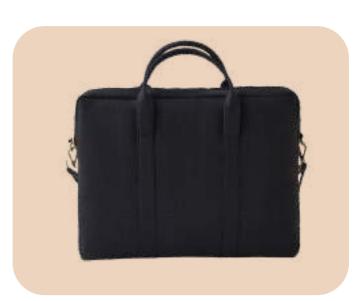

### Hemp Laptop Bag

COLOURS

- The bag features 1 main compartment with 1 Front organizer compartment for accessories and a trolley strap. The detachable and adjustable shoulder strap.
- Dimensions: 14x11 Inches (36x28 cm)