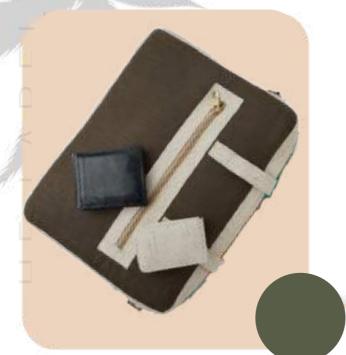

- The bag features 1 main compartment with padded laptop compartent, 1 compartment for Documents and accessories, 2 pockets for stationary, 1 Front Organiser compartment for accessories and 1 trolley strap.
- Dimensions: 14x11 Inches (36x28 cm)