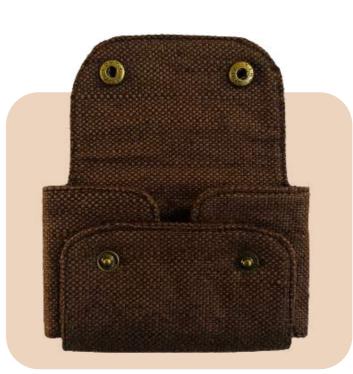

### Hemp ATM Card Holder

- Minimalist Design
- Compact and Lightweight
- 2 card slots
- Dimensions: 4.3x3 Inches (10x7 cms)