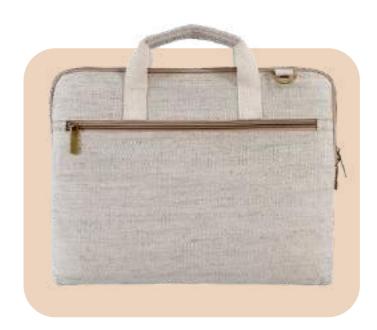

### Hemp Laptop Bag

COLOURS

- The bag features 1 main compartment with 1 Front organizer compartment for accessories and a trolley strap. The detachable and adjustable shoulder strap.
- Dimensions: 14x11 Inches (36x28 cm)