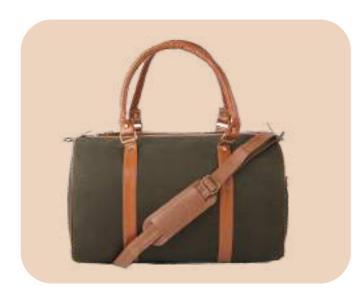

## Hemp Duffle Bag

- Features a spacious main compartment, one laptop compartment and one small zipper pocket with a main zippered closure.
- Multi purpose Carrying ways- can be carried as backpack or single shoulder bag.
- Dimensions:13x4.5x15(33.02x11.43x38.1cms)