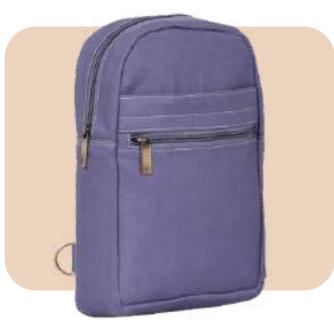

### Hemp 2 in 1 Backpack

**COLOURS** 

- 1 Main Compartment, 1 Front Zipper pocket, 1 Back pocket for Mobile and Accessories.
- Adjustable strap, allowing you to find the perfect fit for your unique style and body.
- Dimensions: