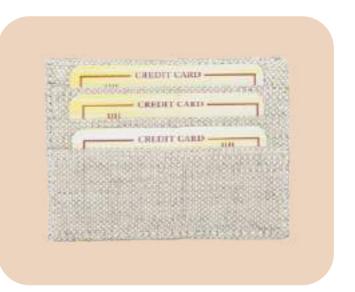

### Hemp ATM Card Holder

- Minimalist Design
- Compact and Lightweight
- 2 card slots
- Dimensions: 4.3x3 Inches (10x7 cms)

### Hemp Card Holder

- Compact and Lightweight
- Adjustable Strap
- Dimensions: 4x2.5 Inches