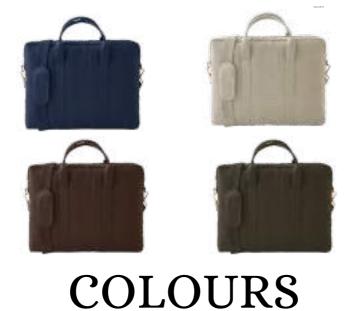

### Hemp Laptop Bag

COLOURS

- The bag features 1 main compartment with 1 Front organizer compartment for accessories and a trolley strap. The detachable and adjustable shoulder strap.
- Dimensions: 14x11 Inches (36x28 cm)