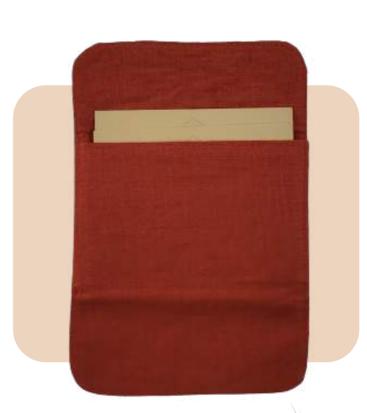

### Hemp File Folder

- Durable and Lightweight
- Padded Interior Lining
- Dimensions: 12.5x9.5 Inches (31x24cms)

- 160 Pages Non-Dated Diary
- Eco-Friendly and Sustainable
- Dimensions: A5 Size, 8.3x5.8Inches (21x14.85cms)