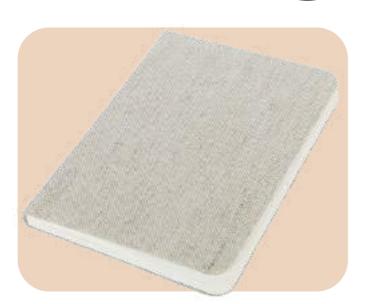

### Hemp File Folder

- Durable and Lightweight
- Padded Interior Lining
- Dimensions: 12.5x9.5 Inches (31x24cms)

- 160 Pages Non-Dated Diary
- Eco-Friendly and Sustainable
- Dimensions: A5 Size, 8.3x5.8Inches (21x14.85cms)