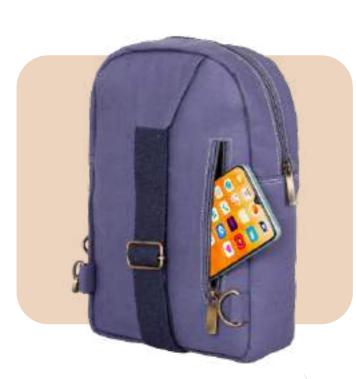

### Hemp 2 in 1 Backpack

**COLOURS** 

- 1 Main Compartment, 1 Front Zipper pocket, 1 Back pocket for Mobile and Accessories.
- Adjustable strap, allowing you to find the perfect fit for your unique style and body.
- Dimensions: