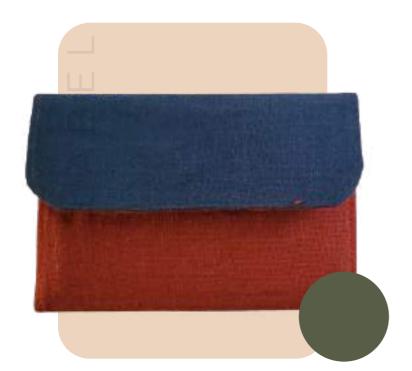

## Hemp Passport Holder

- Compact design
- Magnetic shut closure
- Dimensions: 4x2.5 Inches (10x6 cm)

- Compact design
- Magnetic shut closure
- Dimensions: 4x2.5 Inches (10x6 cm)

- Minimalist Design
- Compact and Lightweight
- 3 card slots
- Dimensions: 5.5x4 Inches (13x10 cms)