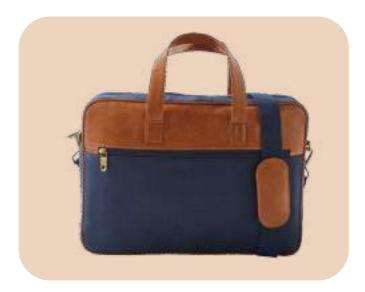

### Hemp Laptop Bag

COLOURS

- The bag features 1 main compartment with 1 Front organizer compartment for accessories and a trolley strap. The detachable and adjustable shoulder strap.
- Dimensions: 14x11 Inches (36x28 cm)

- The bag features 1 main compartment with one front zipper compartment for accessories, one anti-theft front compartment, one back zipper pocket to hold I-Pad or documents.
- The detachable and adjustable shoulder strap and top handle provide comfortable and versatile carrying options.
- Dimensions: 14x11 Inches (35.5x28.21 cm)