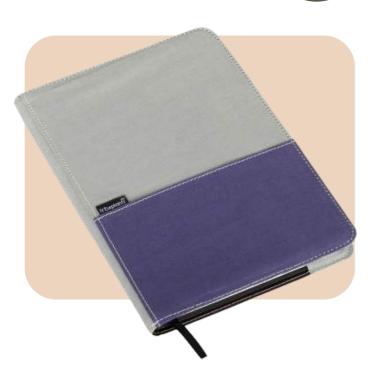

### Hemp File Folder

- Durable and Lightweight
- Padded Interior Lining
- Dimensions: 12.5x9.5 Inches (31x24cms)

- 160 Pages Non-Dated Diary
- Eco-Friendly and Sustainable
- Dimensions: A5 Size, 8.3x5.8Inches (21x14.85cms)

- 160 Pages Non-Dated Diary
- Outside pocket makes it convenient to keep accessories.
- Dimensions: A5 Size, 8.3x5.8Inches (21x14.85cms)

- 160 Pages Non-Dated Diary
- Outside pocket makes it convenient to keep accessories.
- Dimensions: A5 Size, 8.3x5.8Inches (21x14.85cms)

- 160 Pages Non-Dated Diary
- Washable cover
- Dimensions: A5 Size, 8.3x5.8Inches (21x14.85cms)

- 160 Pages Non-Dated Diary.
- Reusable cover
- Washable cover
- Dimensions: A5 Size, 8x5.7 Inches (20.32x14.47cms)