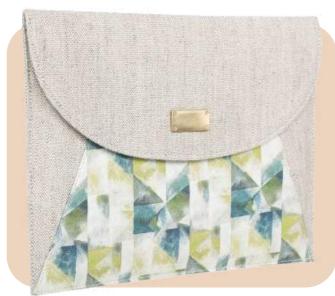

### Hemp Cross Body Bag

- Tailored to fit 14-inch laptops snugly, ensuring your device is well-protected without compromising on style.
- The sleeve's design, combining natural hemp and subtle white lines, evokes a primitive and timeless aesthetic.
- Dimensions: 15.5x11 Inches