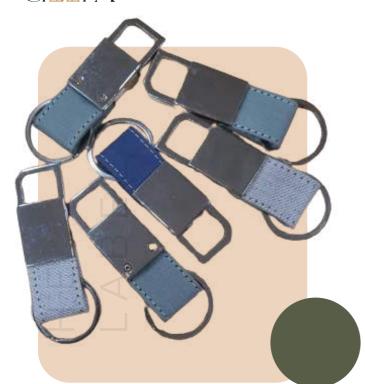

# Hemp Keychain

- Compact and Lightweight
- Multiple Pockets for Documents and Accessories.
- Dimensions: 8.7x4.5 Inches