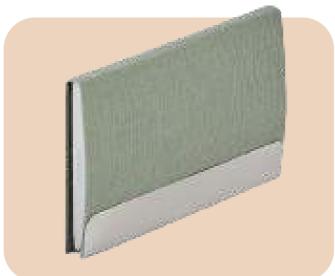

### Hemp Card Holder

- Compact and Lightweight
- Adjustable Strap
- Dimensions: 4x2.5 Inches