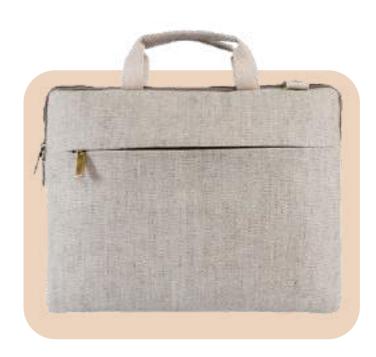

### Hemp Laptop Bag

COLOURS

- The bag features 1 main compartment with 1 Front organizer compartment for accessories and a trolley strap. The detachable and adjustable shoulder strap.
- Dimensions: 14x11 Inches (36x28 cm)

- The bag features 1 main compartment with padded laptop compartent, 1 compartment for Documents and accessories, 2 pockets for stationary, 1 Front Organiser compartment for accessories and 1 trolley strap.
- Dimensions: 14x11 Inches (36x28 cm)