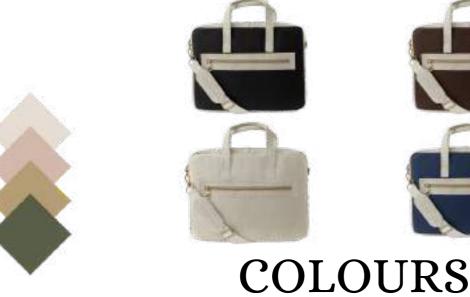

### Hemp Laptop Bag

COLOURS

- The bag features 1 main compartment with 1 Front organizer compartment for accessories and a trolley strap. The detachable and adjustable shoulder strap.
- Dimensions: 14x11 Inches (36x28 cm)