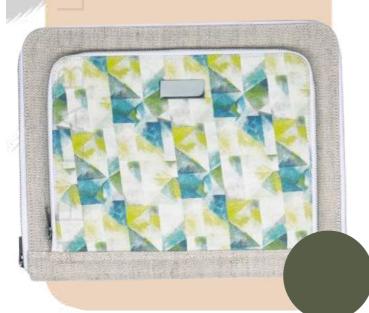

## Hemp Laptop Sleeve

- 1 Main compartment with metallic zipper closure to keep your valuable safe. 2 interior pockets to store important papers and a pen slot.1 Front zipper pocket to store your documents.
- Dimensions: 12.5x9.5 Inches (31x24cms)