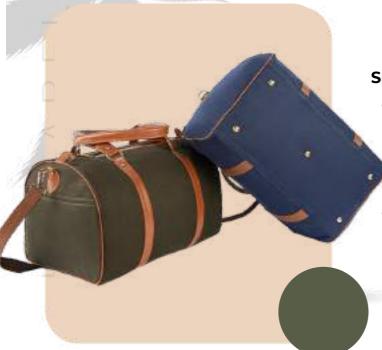

## Hemp Duffle Bag

- Features a spacious main compartment, one laptop compartment and one small zipper pocket with a main zippered closure.
- Multi purpose Carrying ways- can be carried as backpack or single shoulder bag.
- Dimensions:13x4.5x15(33.02x11.43x38.1cms)