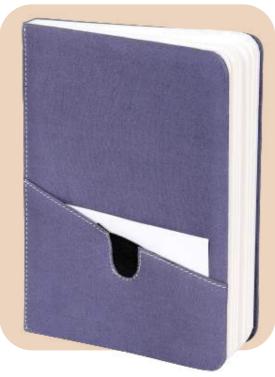

### Hemp File Folder

- Durable and Lightweight
- Padded Interior Lining
- Dimensions: 12.5x9.5 Inches (31x24cms)

- 160 Pages Non-Dated Diary
- Eco-Friendly and Sustainable
- Dimensions: A5 Size, 8.3x5.8Inches (21x14.85cms)

- 160 Pages Non-Dated Diary
- Outside pocket makes it convenient to keep accessories.
- Dimensions: A5 Size, 8.3x5.8Inches (21x14.85cms)

- 160 Pages Non-Dated Diary
- Outside pocket makes it convenient to keep accessories.
- Dimensions: A5 Size, 8.3x5.8Inches (21x14.85cms)

- 160 Pages Non-Dated Diary
- Washable cover
- Dimensions: A5 Size, 8.3x5.8Inches (21x14.85cms)

- 160 Pages Non-Dated Diary.
- Reusable cover
- Washable cover
- Dimensions: A5 Size, 8x5.7 Inches (20.32x14.47cms)