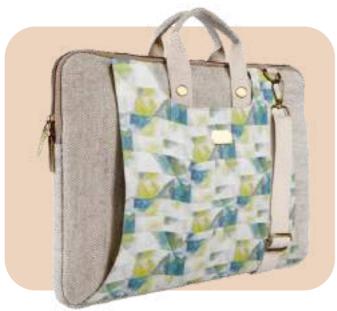

### Hemp Laptop Bag

COLOURS

- The bag features 1 main compartment with 1 Front organizer compartment for accessories and a trolley strap. The detachable and adjustable shoulder strap.
- Dimensions: 14x11 Inches (36x28 cm)