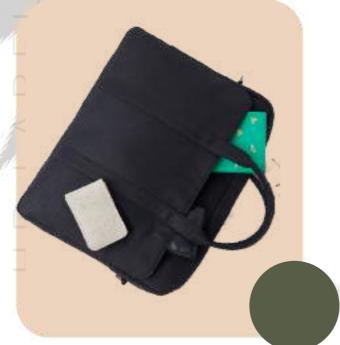

### Hemp File Folder

- Durable and Lightweight
- Padded Interior Lining
- Dimensions: 12.5x9.5 Inches (31x24cms)

- 160 Pages Non-Dated Diary
- Eco-Friendly and Sustainable
- Dimensions: A5 Size, 8.3x5.8Inches (21x14.85cms)