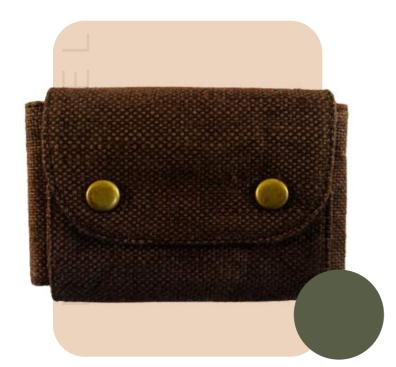

### Hemp ATM Card Holder

- Minimalist Design
- Compact and Lightweight
- 2 card slots
- Dimensions: 4.3x3 Inches (10x7 cms)

### Hemp Card Holder

- Compact and Lightweight
- Adjustable Strap
- Dimensions: 4x2.5 Inches