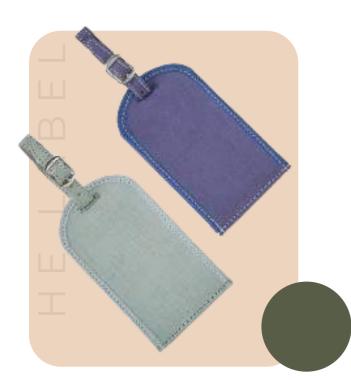

er
- Washable cover
- Dimensions: A5 Size, 8x5.7 Inches (20.32x14.47cms)















- Minimalist Design
- Compact and Lightweight
- Dimensions: 5.5x4 Inches (13x10 cms)





# Hemp Passport Holder













- Minimalist Design
- Compact and Lightweight
- Dimensions: 5.5x4 Inches (13x10 cms)





## Hemp Passport Holder













- Compact design
- Magnetic shut closure
- Dimensions: 4x2.5 Inches (10x6 cm)











- Compact design
- Magnetic shut closure
- Dimensions: 4x2.5 Inches (10x6 cm)













- Minimalist Design
- Compact and Lightweight
- 3 card slots
- Dimensions: 5.5x4 Inches (13x10 cms)





### Hemp ATM Card Holder













- Minimalist Design
- Compact and Lightweight
- 2 card slots
- Dimensions: 4.3x3 Inches (10x7 cms)





### Hemp Card Holder













- Compact and Lightweight
- Adjustable Strap
- Dimensions: 4x2.5 Inches







## GAIA





### Specifications:

- Compact and Lightweight
- Eco-Friendly
- Dimensions: 2.5x1.1 Inches





# Hemp Keychain



















- Compact and Lightweight
- Multiple Pockets for Documents and Accessories.
- Dimensions: 8.7x4.5 Inches





# Hemp Passport Holder



















- Compact and Lightweight
- Minimalist Design
- Dimensions: 4x2.7 Inches













- Compact and Lightweight
- Minimalist Design
- Dimensions: 4.2 x 2.7 Inches





# Hemp Card Holder

















THE LABEL



www.thelabelgaia.com