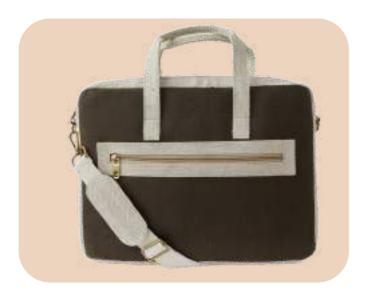

### Hemp Laptop Bag

COLOURS

- The bag features 1 main compartment with 1 Front organizer compartment for accessories and a trolley strap. The detachable and adjustable shoulder strap.
- Dimensions: 14x11 Inches (36x28 cm)

- The bag features 1 main compartment with one front zipper compartment for accessories, one anti-theft front compartment, one back zipper pocket to hold I-Pad or documents.
- The detachable and adjustable shoulder strap and top handle provide comfortable and versatile carrying options.
- Dimensions: 14x11 Inches (35.5x28.21 cm)

- The bag features 1 main compartment with 1 Front zipper organiser compartment for accessories and 1 wall zipper pocket, 1 back zipper pocket to hold IPad or documents.
- The detachable and adjustable shoulder strap and top handle provide comfortable and versatile carrying options.
- Dimensions: 14x11 Inches (36x28 cm)