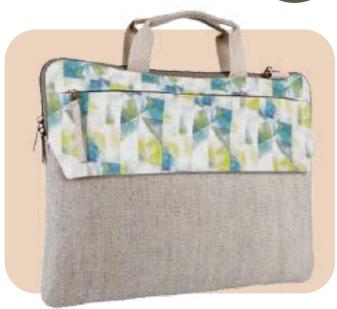

### Hemp Laptop Bag

COLOURS

- The bag features 1 main compartment with 1 Front organizer compartment for accessories and a trolley strap. The detachable and adjustable shoulder strap.
- Dimensions: 14x11 Inches (36x28 cm)

- The bag features 1 main compartment with padded laptop compartent, 1 compartment for Documents and accessories, 2 pockets for stationary, 1 Front Organiser compartment for accessories and 1 trolley strap.
- Dimensions: 14x11 Inches (36x28 cm)