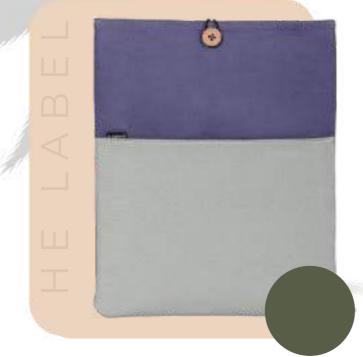

### Hemp Laptop Sleeve

- Specifications: Tailored to fit 14-inch laptops snugly, ensuring your device is well-protected without compromising on style.
- The sleeve's design combining Sage and Indigo evokes a primitive and timeless aesthetic.
- Dimensions: 15.5x11 Inches