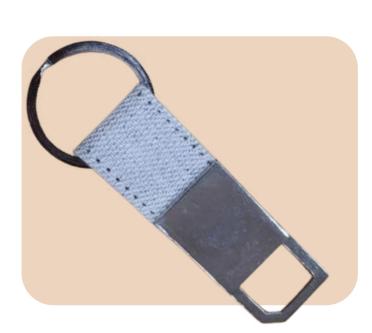

# Hemp Keychain

- Compact and Lightweight
- Multiple Pockets for Documents and Accessories.
- Dimensions: 8.7x4.5 Inches