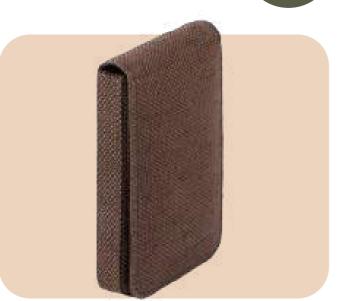

### Hemp ATM Card Holder

- Minimalist Design
- Compact and Lightweight
- 2 card slots
- Dimensions: 4.3x3 Inches (10x7 cms)

### Hemp Card Holder

- Compact and Lightweight
- Adjustable Strap
- Dimensions: 4x2.5 Inches