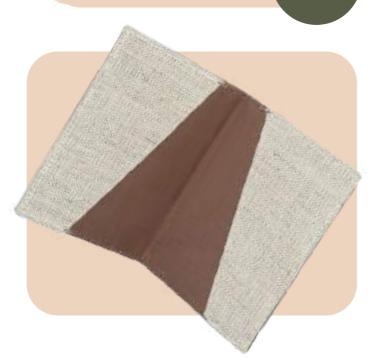

# Hemp Passport Holder

- Minimalist Design
- Compact and Lightweight
- Dimensions: 5.5x4 Inches (13x10 cms)

## Hemp Passport Holder

- Compact design
- Magnetic shut closure
- Dimensions: 4x2.5 Inches (10x6 cm)

- Compact design
- Magnetic shut closure
- Dimensions: 4x2.5 Inches (10x6 cm)

- Minimalist Design
- Compact and Lightweight
- 3 card slots
- Dimensions: 5.5x4 Inches (13x10 cms)