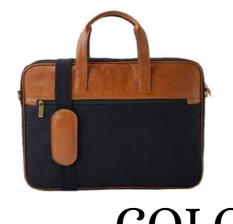

### Hemp Laptop Bag

COLOURS

- The bag features 1 main compartment with 1 Front organizer compartment for accessories and a trolley strap. The detachable and adjustable shoulder strap.
- Dimensions: 14x11 Inches (36x28 cm)

- The bag features 1 main compartment with one front zipper compartment for accessories, one anti-theft front compartment, one back zipper pocket to hold I-Pad or documents.
- The detachable and adjustable shoulder strap and top handle provide comfortable and versatile carrying options.
- Dimensions: 14x11 Inches (35.5x28.21 cm)