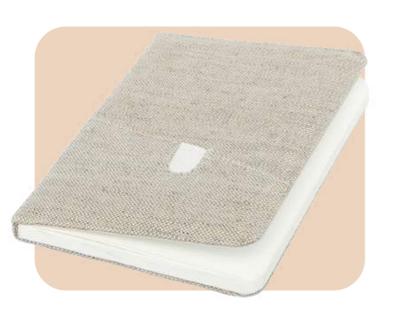

### Hemp File Folder

- Durable and Lightweight
- Padded Interior Lining
- Dimensions: 12.5x9.5 Inches (31x24cms)

- 160 Pages Non-Dated Diary
- Eco-Friendly and Sustainable
- Dimensions: A5 Size, 8.3x5.8Inches (21x14.85cms)

- 160 Pages Non-Dated Diary
- Outside pocket makes it convenient to keep accessories.
- Dimensions: A5 Size, 8.3x5.8Inches (21x14.85cms)

- 160 Pages Non-Dated Diary
- Outside pocket makes it convenient to keep accessories.
- Dimensions: A5 Size, 8.3x5.8Inches (21x14.85cms)