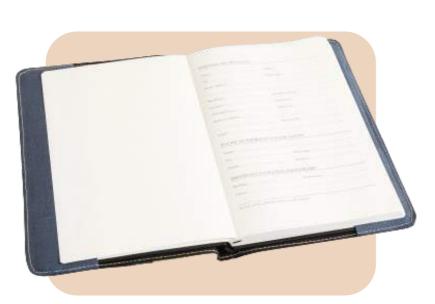

### Hemp File Folder

- Durable and Lightweight
- Padded Interior Lining
- Dimensions: 12.5x9.5 Inches (31x24cms)

- 160 Pages Non-Dated Diary
- Eco-Friendly and Sustainable
- Dimensions: A5 Size, 8.3x5.8Inches (21x14.85cms)