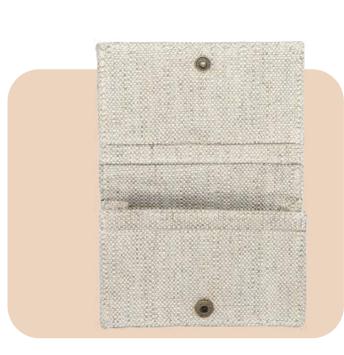

## Hemp Passport Holder

- Compact design
- Magnetic shut closure
- Dimensions: 4x2.5 Inches (10x6 cm)

- Compact design
- Magnetic shut closure
- Dimensions: 4x2.5 Inches (10x6 cm)

- Minimalist Design
- Compact and Lightweight
- 3 card slots
- Dimensions: 5.5x4 Inches (13x10 cms)