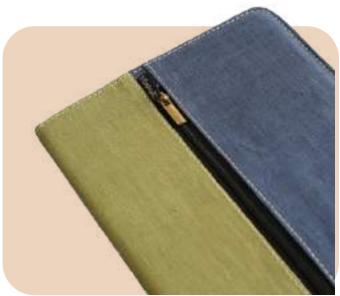

### Hemp File Folder

- Durable and Lightweight
- Padded Interior Lining
- Dimensions: 12.5x9.5 Inches (31x24cms)

- 160 Pages Non-Dated Diary
- Eco-Friendly and Sustainable
- Dimensions: A5 Size, 8.3x5.8Inches (21x14.85cms)