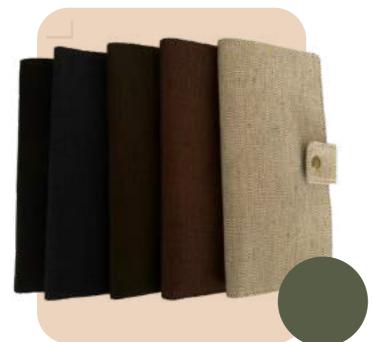

# Hemp Keychain

- Compact and Lightweight
- Multiple Pockets for Documents and Accessories.
- Dimensions: 8.7x4.5 Inches