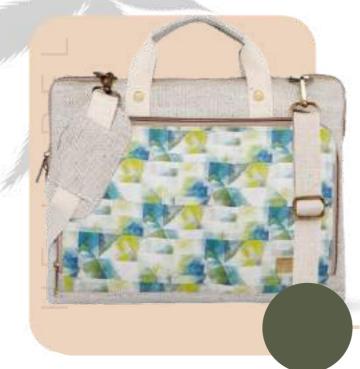

### Hemp Laptop Bag

COLOURS

- The bag features 1 main compartment with 1 Front organizer compartment for accessories and a trolley strap. The detachable and adjustable shoulder strap.
- Dimensions: 14x11 Inches (36x28 cm)

- The bag features 1 main compartment with padded laptop compartent, 1 compartment for Documents and accessories, 2 pockets for stationary, 1 Front Organiser compartment for accessories and 1 trolley strap.
- Dimensions: 14x11 Inches (36x28 cm)