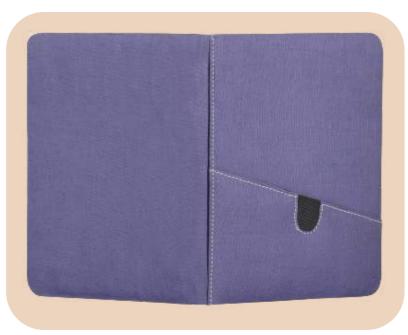

# Hemp Passport Holder

- Minimalist Design
- Compact and Lightweight
- Dimensions: 5.5x4 Inches (13x10 cms)

## Hemp Passport Holder

- Compact design
- Magnetic shut closure
- Dimensions: 4x2.5 Inches (10x6 cm)

- Compact design
- Magnetic shut closure
- Dimensions: 4x2.5 Inches (10x6 cm)

- Minimalist Design
- Compact and Lightweight
- 3 card slots
- Dimensions: 5.5x4 Inches (13x10 cms)