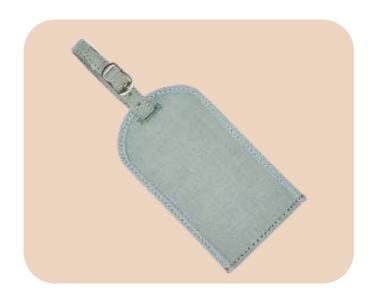

- Minimalist Design
- Compact and Lightweight
- Dimensions: 5.5x4 Inches (13x10 cms)





# Hemp Passport Holder













- Minimalist Design
- Compact and Lightweight
- Dimensions: 5.5x4 Inches (13x10 cms)





## Hemp Passport Holder













- Compact design
- Magnetic shut closure
- Dimensions: 4x2.5 Inches (10x6 cm)











- Compact design
- Magnetic shut closure
- Dimensions: 4x2.5 Inches (10x6 cm)













- Minimalist Design
- Compact and Lightweight
- 3 card slots
- Dimensions: 5.5x4 Inches (13x10 cms)





### Hemp ATM Card Holder













- Minimalist Design
- Compact and Lightweight
- 2 card slots
- Dimensions: 4.3x3 Inches (10x7 cms)





### Hemp Card Holder













- Compact and Lightweight
- Adjustable Strap
- Dimensions: 4x2.5 Inches







## GAIA





### Specifications:

- Compact and Lightweight
- Eco-Friendly
- Dimensions: 2.5x1.1 Inches





# Hemp Keychain



















- Compact and Lightweight
- Multiple Pockets for Documents and Accessories.
- Dimensions: 8.7x4.5 Inches





# Hemp Passport Holder



















- Compact and Lightweight
- Minimalist Design
- Dimensions: 4x2.7 Inches













- Compact and Lightweight
- Minimalist Design
- Dimensions: 4.2 x 2.7 Inches





# Hemp Card Holder

















THE LABEL



www.thelabelgaia.com