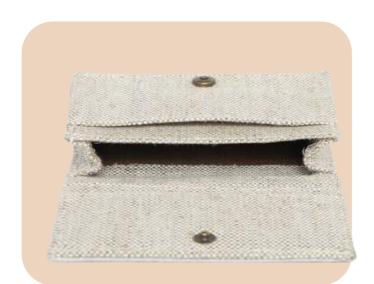

## Hemp Passport Holder

- Compact design
- Magnetic shut closure
- Dimensions: 4x2.5 Inches (10x6 cm)

- Compact design
- Magnetic shut closure
- Dimensions: 4x2.5 Inches (10x6 cm)

- Minimalist Design
- Compact and Lightweight
- 3 card slots
- Dimensions: 5.5x4 Inches (13x10 cms)