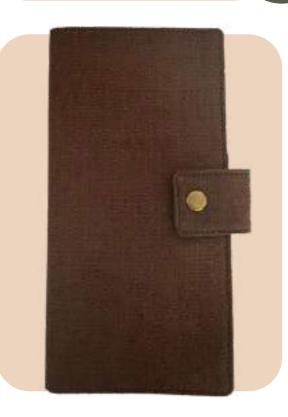

# Hemp Keychain

- Compact and Lightweight
- Multiple Pockets for Documents and Accessories.
- Dimensions: 8.7x4.5 Inches