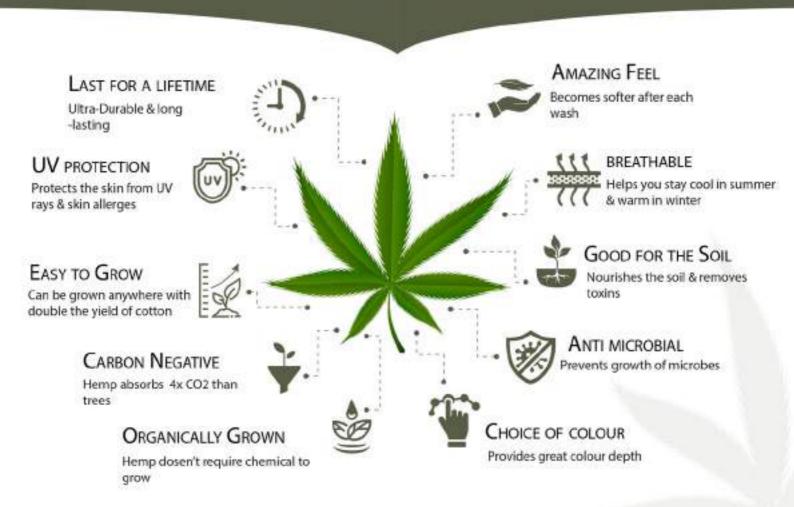

### WHAT IS H\*MP ??

Hemp is a type of textile that is made using the strongest natural fibre in the world with a very fast rate of growth, requiring less water and pesticide free cultivation. Hemp is also naturally resistant to mold, mildew, and UV light, making it ideal for use as a fabric in apparels, laptop bags and accessories. Join the Label Gaia revolution and empower lakhs of artisans to make this planet a Green place to live!