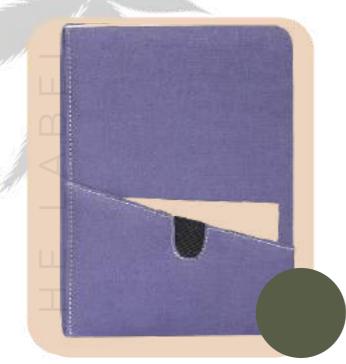

### Hemp File Folder

- Durable and Lightweight
- Padded Interior Lining
- Dimensions: 12.5x9.5 Inches (31x24cms)

- 160 Pages Non-Dated Diary
- Eco-Friendly and Sustainable
- Dimensions: A5 Size, 8.3x5.8Inches (21x14.85cms)

- 160 Pages Non-Dated Diary
- Outside pocket makes it convenient to keep accessories.
- Dimensions: A5 Size, 8.3x5.8Inches (21x14.85cms)

- 160 Pages Non-Dated Diary
- Outside pocket makes it convenient to keep accessories.
- Dimensions: A5 Size, 8.3x5.8Inches (21x14.85cms)

- 160 Pages Non-Dated Diary
- Washable cover
- Dimensions: A5 Size, 8.3x5.8Inches (21x14.85cms)

- 160 Pages Non-Dated Diary.
- Reusable cover
- Washable cover
- Dimensions: A5 Size, 8x5.7 Inches (20.32x14.47cms)