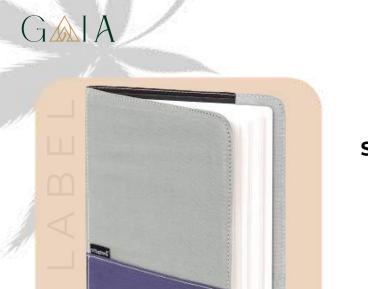

### Hemp File Folder

- Durable and Lightweight
- Padded Interior Lining
- Dimensions: 12.5x9.5 Inches (31x24cms)

- 160 Pages Non-Dated Diary
- Eco-Friendly and Sustainable
- Dimensions: A5 Size, 8.3x5.8Inches (21x14.85cms)

- 160 Pages Non-Dated Diary
- Outside pocket makes it convenient to keep accessories.
- Dimensions: A5 Size, 8.3x5.8Inches (21x14.85cms)

- 160 Pages Non-Dated Diary
- Outside pocket makes it convenient to keep accessories.
- Dimensions: A5 Size, 8.3x5.8Inches (21x14.85cms)

- 160 Pages Non-Dated Diary
- Washable cover
- Dimensions: A5 Size, 8.3x5.8Inches (21x14.85cms)

- 160 Pages Non-Dated Diary.
- Reusable cover
- Washable cover
- Dimensions: A5 Size, 8x5.7 Inches (20.32x14.47cms)