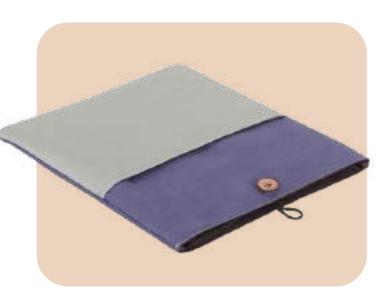

## Hemp Laptop Sleeve

- 1 Main compartment with metallic zipper closure to keep your valuable safe. 2 interior pockets to store important papers and a pen slot.1 Front zipper pocket to store your documents.
- Dimensions: 12.5x9.5 Inches (31x24cms)