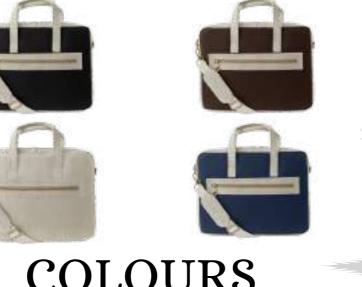

### Hemp Laptop Bag

COLOURS

- The bag features 1 main compartment with 1 Front organizer compartment for accessories and a trolley strap. The detachable and adjustable shoulder strap.
- Dimensions: 14x11 Inches (36x28 cm)