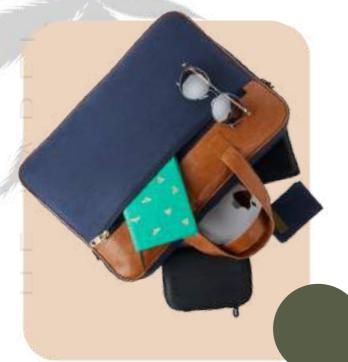

### Hemp Laptop Bag

COLOURS

- The bag features 1 main compartment with 1 Front organizer compartment for accessories and a trolley strap. The detachable and adjustable shoulder strap.
- Dimensions: 14x11 Inches (36x28 cm)

- The bag features 1 main compartment with one front zipper compartment for accessories, one anti-theft front compartment, one back zipper pocket to hold I-Pad or documents.
- The detachable and adjustable shoulder strap and top handle provide comfortable and versatile carrying options.
- Dimensions: 14x11 Inches (35.5x28.21 cm)