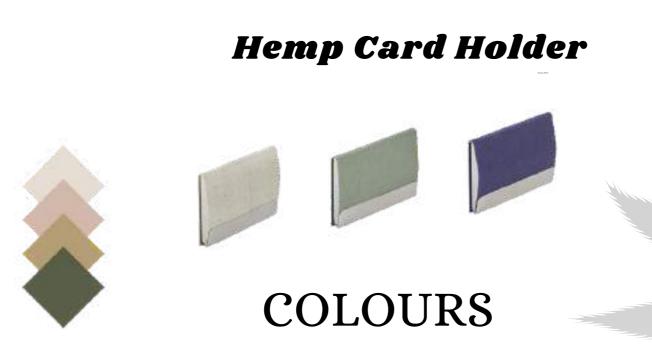

-Dated Diary
- Outside pocket makes it convenient to keep accessories.
- Dimensions: A5 Size, 8.3x5.8Inches (21x14.85cms)















- 160 Pages Non-Dated Diary
- Washable cover
- Dimensions: A5 Size, 8.3x5.8Inches (21x14.85cms)











- 160 Pages Non-Dated Diary.
- Reusable cover
- Washable cover
- Dimensions: A5 Size, 8x5.7 Inches (20.32x14.47cms)















- Minimalist Design
- Compact and Lightweight
- Dimensions: 5.5x4 Inches (13x10 cms)





# Hemp Passport Holder













- Minimalist Design
- Compact and Lightweight
- Dimensions: 5.5x4 Inches (13x10 cms)





## Hemp Passport Holder













- Compact design
- Magnetic shut closure
- Dimensions: 4x2.5 Inches (10x6 cm)











- Compact design
- Magnetic shut closure
- Dimensions: 4x2.5 Inches (10x6 cm)













- Minimalist Design
- Compact and Lightweight
- 3 card slots
- Dimensions: 5.5x4 Inches (13x10 cms)





### Hemp ATM Card Holder













- Minimalist Design
- Compact and Lightweight
- 2 card slots
- Dimensions: 4.3x3 Inches (10x7 cms)





### Hemp Card Holder













- Compact and Lightweight
- Adjustable Strap
- Dimensions: 4x2.5 Inches







## GAIA





### Specifications:

- Compact and Lightweight
- Eco-Friendly
- Dimensions: 2.5x1.1 Inches





# Hemp Keychain



















- Compact and Lightweight
- Multiple Pockets for Documents and Accessories.
- Dimensions: 8.7x4.5 Inches





# Hemp Passport Holder



















- Compact and Lightweight
- Minimalist Design
- Dimensions: 4x2.7 Inches













- Compact and Lightweight
- Minimalist Design
- Di