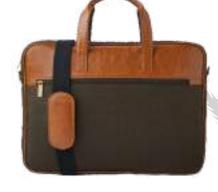

### Hemp Laptop Bag

COLOURS

- The bag features 1 main compartment with 1 Front organizer compartment for accessories and a trolley strap. The detachable and adjustable shoulder strap.
- Dimensions: 14x11 Inches (36x28 cm)

- The bag features 1 main compartment with 1 Front zipper organiser compartment for accessories and 1 wall zipper pocket, 1 back zipper pocket to hold IPad or documents.
- The detachable and adjustable shoulder strap and top handle provide comfortable and versatile carrying options.
- Dimensions: 14x11 Inches (36x28 cm)