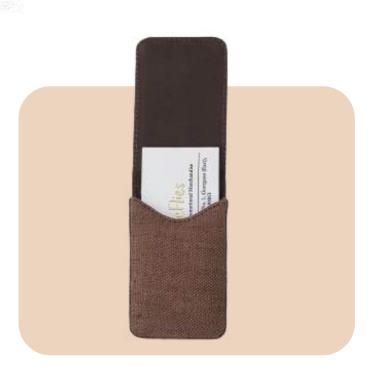

### Hemp ATM Card Holder

- Minimalist Design
- Compact and Lightweight
- 2 card slots
- Dimensions: 4.3x3 Inches (10x7 cms)

### Hemp Card Holder

- Compact and Lightweight
- Adjustable Strap
- Dimensions: 4x2.5 Inches