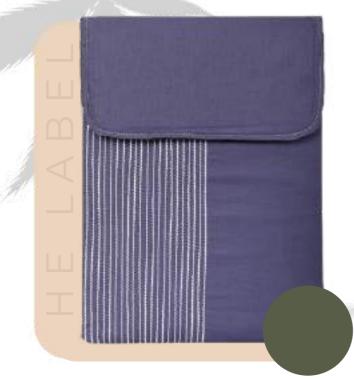

### Hemp Laptop Sleeve

- Specifications: Tailored to fit 14-inch laptops snugly, ensuring your device is well-protected without compromising on style.
- The sleeve's design combining Sage and Indigo evokes a primitive and timeless aesthetic.
- Dimensions: 15.5x11 Inches