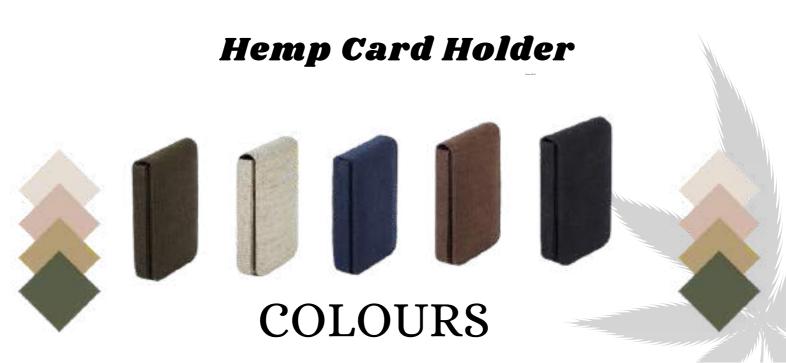

### Hemp Card Holder

- Compact and Lightweight
- Adjustable Strap
- Dimensions: 4x2.5 Inches

# Hemp Card Holder

THE LABEL

www.thelabelgaia.com