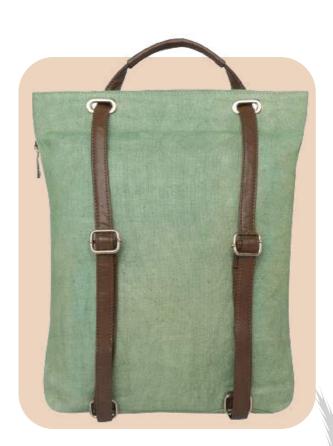

### Hemp 2 in 1 Backpack

**COLOURS** 

- 1 Main Compartment, 1 Front Zipper pocket, 1 Back pocket for Mobile and Accessories.
- Adjustable strap, allowing you to find the perfect fit for your unique style and body.
- Dimensions: