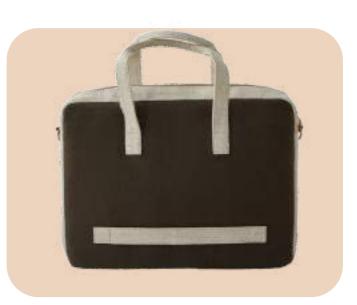

### Hemp Laptop Bag

COLOURS

- The bag features 1 main compartment with 1 Front organizer compartment for accessories and a trolley strap. The detachable and adjustable shoulder strap.
- Dimensions: 14x11 Inches (36x28 cm)

- The bag features 1 main compartment with one front zipper compartment for accessories, one anti-theft front compartment, one back zipper pocket to hold I-Pad or documents.
- The detachable and adjustable shoulder strap and top handle provide comfortable and versatile carrying options.
- Dimensions: 14x11 Inches (35.5x28.21 cm)

- The bag features 1 main compartment with 1 Front zipper organiser compartment for accessories and 1 wall zipper pocket, 1 back zipper pocket to hold IPad or documents.
- The detachable and adjustable shoulder strap and top handle provide comfortable and versatile carrying options.
- Dimensions: 14x11 Inches (36x28 cm)