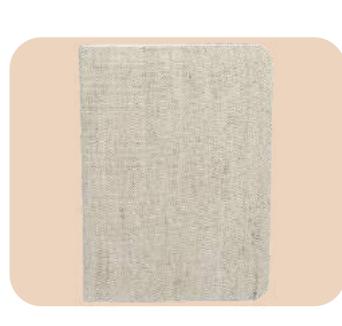

### Hemp File Folder

- Durable and Lightweight
- Padded Interior Lining
- Dimensions: 12.5x9.5 Inches (31x24cms)

- 160 Pages Non-Dated Diary
- Eco-Friendly and Sustainable
- Dimensions: A5 Size, 8.3x5.8Inches (21x14.85cms)