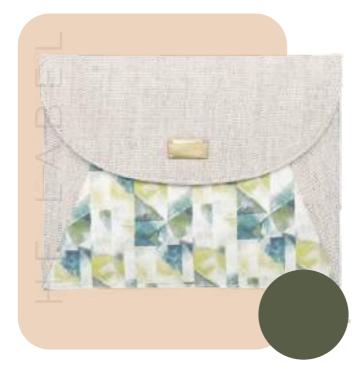

### Hemp Laptop Bag

COLOURS

- The bag features 1 main compartment with 1 Front organizer compartment for accessories and a trolley strap. The detachable and adjustable shoulder strap.
- Dimensions: 14x11 Inches (36x28 cm)

- The bag features 1 main compartment with padded laptop compartent, 1 compartment for Documents and accessories, 2 pockets for stationary, 1 Front Organiser compartment for accessories and 1 trolley strap.
- Dimensions: 14x11 Inches (36x28 cm)