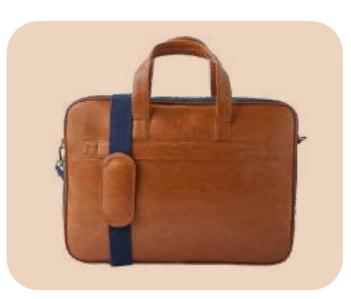

### Hemp Laptop Bag

COLOURS

- The bag features 1 main compartment with 1 Front organizer compartment for accessories and a trolley strap. The detachable and adjustable shoulder strap.
- Dimensions: 14x11 Inches (36x28 cm)

- The bag features 1 main compartment with one front zipper compartment for accessories, one anti-theft front compartment, one back zipper pocket to hold I-Pad or documents.
- The detachable and adjustable shoulder strap and top handle provide comfortable and versatile carrying options.
- Dimensions: 14x11 Inches (35.5x28.21 cm)