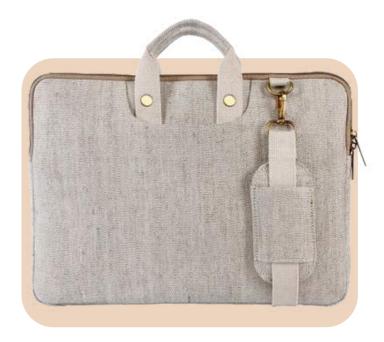

### Hemp Laptop Bag

COLOURS

- The bag features 1 main compartment with 1 Front organizer compartment for accessories and a trolley strap. The detachable and adjustable shoulder strap.
- Dimensions: 14x11 Inches (36x28 cm)