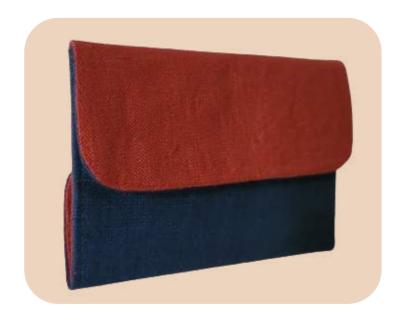

## Hemp Passport Holder

- Compact design
- Magnetic shut closure
- Dimensions: 4x2.5 Inches (10x6 cm)

- Compact design
- Magnetic shut closure
- Dimensions: 4x2.5 Inches (10x6 cm)

- Minimalist Design
- Compact and Lightweight
- 3 card slots
- Dimensions: 5.5x4 Inches (13x10 cms)