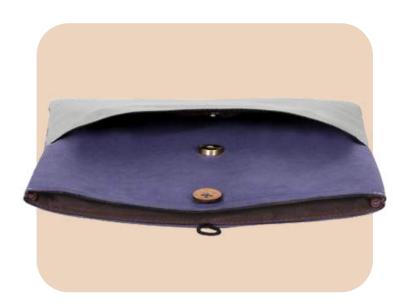

## Hemp Laptop Sleeve

- 1 Main compartment with metallic zipper closure to keep your valuable safe. 2 interior pockets to store important papers and a pen slot.1 Front zipper pocket to store your documents.
- Dimensions: 12.5x9.5 Inches (31x24cms)