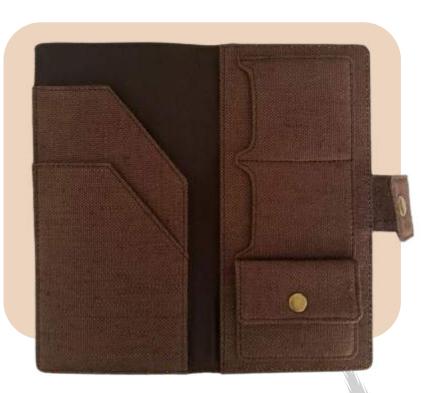

# Hemp Keychain

- Compact and Lightweight
- Multiple Pockets for Documents and Accessories.
- Dimensions: 8.7x4.5 Inches