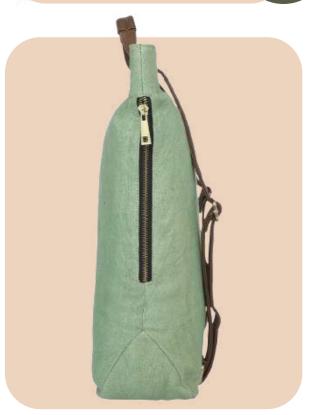

### Hemp Cross Body Bag

- Tailored to fit 14-inch laptops snugly, ensuring your device is well-protected without compromising on style.
- The sleeve's design, combining natural hemp and subtle white lines, evokes a primitive and timeless aesthetic.
- Dimensions: 15.5x11 Inches

### Hemp Laptop Sleeve

- Specifications: Tailored to fit 14-inch laptops snugly, ensuring your device is well-protected without compromising on style.
- The sleeve's design combining Sage and Indigo evokes a primitive and timeless aesthetic.
- Dimensions: 15.5x11 Inches