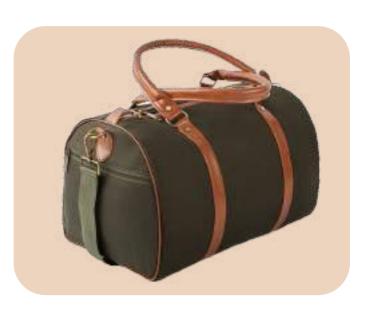

## Hemp Duffle Bag

- Features a spacious main compartment, one laptop compartment and one small zipper pocket with a main zippered closure.
- Multi purpose Carrying ways- can be carried as backpack or single shoulder bag.
- Dimensions:13x4.5x15(33.02x11.43x38.1cms)