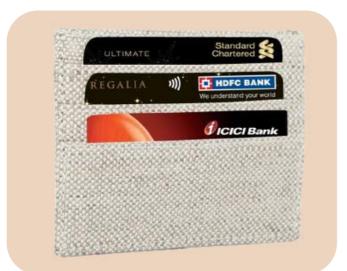

### Hemp ATM Card Holder

- Minimalist Design
- Compact and Lightweight
- 2 card slots
- Dimensions: 4.3x3 Inches (10x7 cms)

### Hemp Card Holder

- Compact and Lightweight
- Adjustable Strap
- Dimensions: 4x2.5 Inches