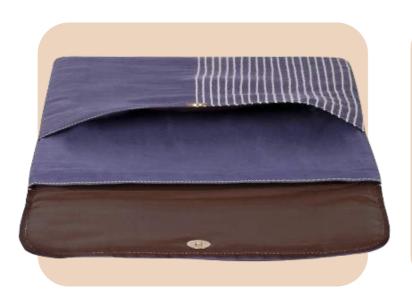

### Hemp Laptop Sleeve

- Specifications: Tailored to fit 14-inch laptops snugly, ensuring your device is well-protected without compromising on style.
- The sleeve's design combining Sage and Indigo evokes a primitive and timeless aesthetic.
- Dimensions: 15.5x11 Inches