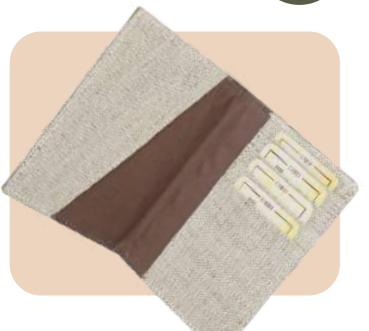

# Hemp Passport Holder

- Minimalist Design
- Compact and Lightweight
- Dimensions: 5.5x4 Inches (13x10 cms)