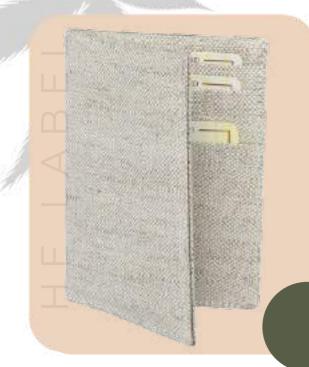

# Hemp Passport Holder

- Minimalist Design
- Compact and Lightweight
- Dimensions: 5.5x4 Inches (13x10 cms)