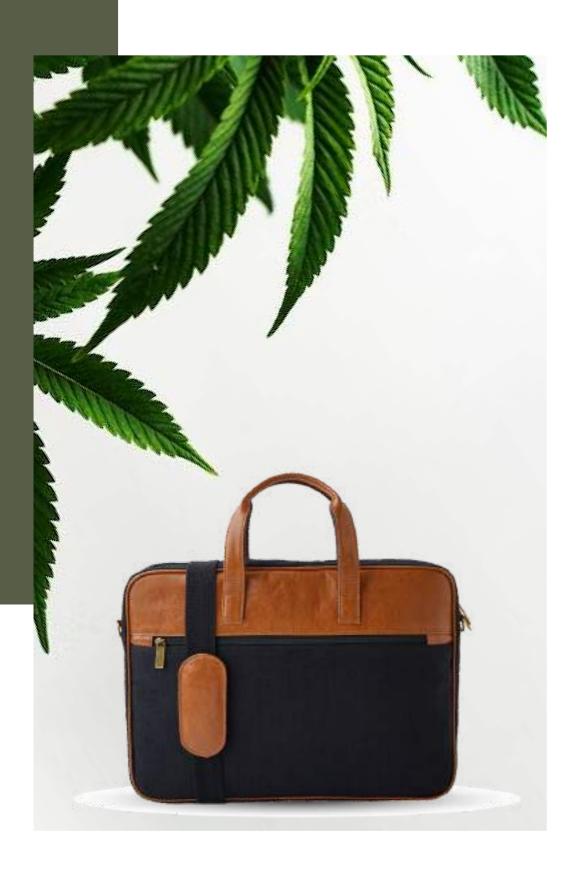

### Hemp Laptop Bag

COLOURS

- The bag features 1 main compartment with 1 Front organizer compartment for accessories and a trolley strap. The detachable and adjustable shoulder strap.
- Dimensions: 14x11 Inches (36x28 cm)