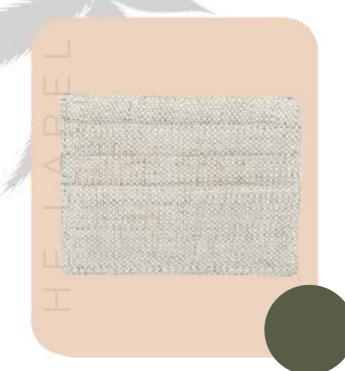

### Hemp ATM Card Holder

- Minimalist Design
- Compact and Lightweight
- 2 card slots
- Dimensions: 4.3x3 Inches (10x7 cms)

### Hemp Card Holder

- Compact and Lightweight
- Adjustable Strap
- Dimensions: 4x2.5 Inches