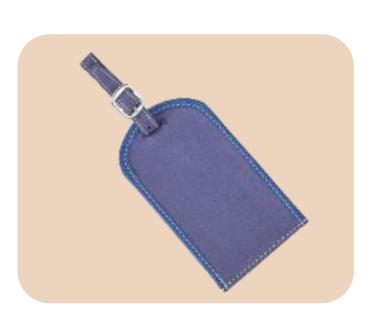

- Minimalist Design
- Compact and Lightweight
- Dimensions: 5.5x4 Inches (13x10 cms)





# Hemp Passport Holder













- Minimalist Design
- Compact and Lightweight
- Dimensions: 5.5x4 Inches (13x10 cms)





## Hemp Passport Holder













- Compact design
- Magnetic shut closure
- Dimensions: 4x2.5 Inches (10x6 cm)











- Compact design
- Magnetic shut closure
- Dimensions: 4x2.5 Inches (10x6 cm)













- Minimalist Design
- Compact and Lightweight
- 3 card slots
- Dimensions: 5.5x4 Inches (13x10 cms)





### Hemp ATM Card Holder













- Minimalist Design
- Compact and Lightweight
- 2 card slots
- Dimensions: 4.3x3 Inches (10x7 cms)





### Hemp Card Holder













- Compact and Lightweight
- Adjustable Strap
- Dimensions: 4x2.5 Inches







## GAIA





### Specifications:

- Compact and Lightweight
- Eco-Friendly
- Dimensions: 2.5x1.1 Inches





# Hemp Keychain



















- Compact and Lightweight
- Multiple Pockets for Documents and Accessories.
- Dimensions: 8.7x4.5 Inches





# Hemp Passport Holder



















- Compact and Lightweight
- Minimalist Design
- Dimensions: 4x2.7 Inches













- Compact and Lightweight
- Minimalist Design
- Dimensions: 4.2 x 2.7 Inches





# Hemp Card Holder

















THE LABEL



www.thelabelgaia.com