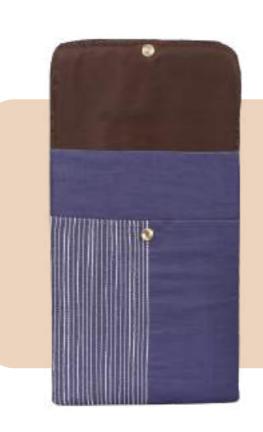

## Hemp Laptop Sleeve

- 1 Main compartment with metallic zipper closure to keep your valuable safe. 2 interior pockets to store important papers and a pen slot.1 Front zipper pocket to store your documents.
- Dimensions: 12.5x9.5 Inches (31x24cms)