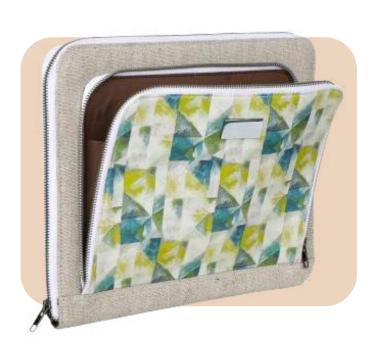

## Hemp Laptop Sleeve

- 1 Main compartment with metallic zipper closure to keep your valuable safe. 2 interior pockets to store important papers and a pen slot.1 Front zipper pocket to store your documents.
- Dimensions: 12.5x9.5 Inches (31x24cms)