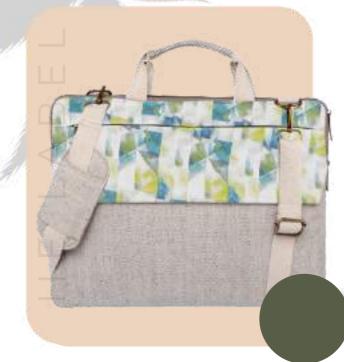

### Hemp Laptop Bag

COLOURS

- The bag features 1 main compartment with 1 Front organizer compartment for accessories and a trolley strap. The detachable and adjustable shoulder strap.
- Dimensions: 14x11 Inches (36x28 cm)

- The bag features 1 main compartment with padded laptop compartent, 1 compartment for Documents and accessories, 2 pockets for stationary, 1 Front Organiser compartment for accessories and 1 trolley strap.
- Dimensions: 14x11 Inches (36x28 cm)