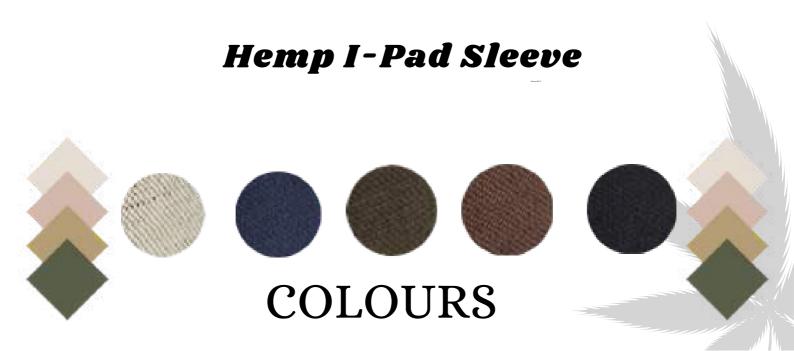

### Hemp Laptop Sleeve

- Specifications: Tailored to fit 14-inch laptops snugly, ensuring your device is well-protected without compromising on style.
- The sleeve's design combining Sage and Indigo evokes a primitive and timeless aesthetic.
- Dimensions: 15.5x11 Inches