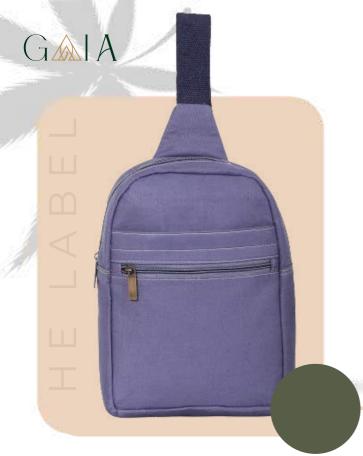

### Hemp 2 in 1 Backpack

**COLOURS** 

- 1 Main Compartment, 1 Front Zipper pocket, 1 Back pocket for Mobile and Accessories.
- Adjustable strap, allowing you to find the perfect fit for your unique style and body.
- Dimensions: