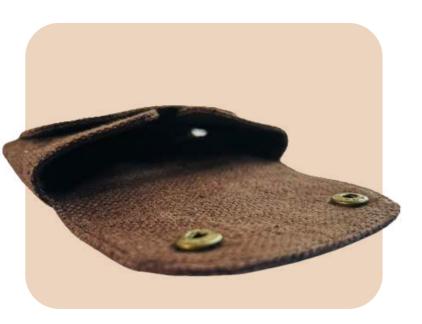

### Hemp ATM Card Holder

- Minimalist Design
- Compact and Lightweight
- 2 card slots
- Dimensions: 4.3x3 Inches (10x7 cms)

### Hemp Card Holder

- Compact and Lightweight
- Adjustable Strap
- Dimensions: 4x2.5 Inches