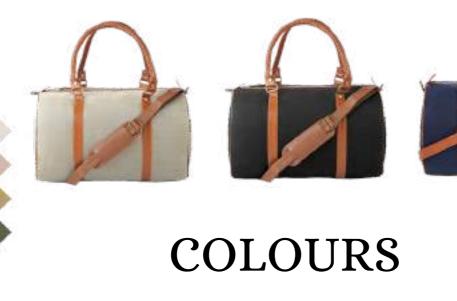

## Hemp Duffle Bag

- Features a spacious main compartment, one laptop compartment and one small zipper pocket with a main zippered closure.
- Multi purpose Carrying ways- can be carried as backpack or single shoulder bag.
- Dimensions:13x4.5x15(33.02x11.43x38.1cms)