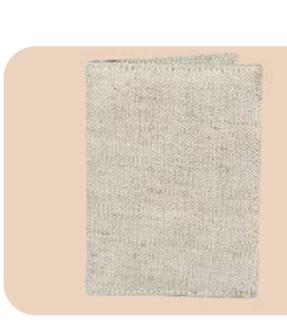

# Hemp Passport Holder

- Minimalist Design
- Compact and Lightweight
- Dimensions: 5.5x4 Inches (13x10 cms)

## Hemp Passport Holder

- Compact design
- Magnetic shut closure
- Dimensions: 4x2.5 Inches (10x6 cm)

- Compact design
- Magnetic shut closure
- Dimensions: 4x2.5 Inches (10x6 cm)

- Minimalist Design
- Compact and Lightweight
- 3 card slots
- Dimensions: 5.5x4 Inches (13x10 cms)