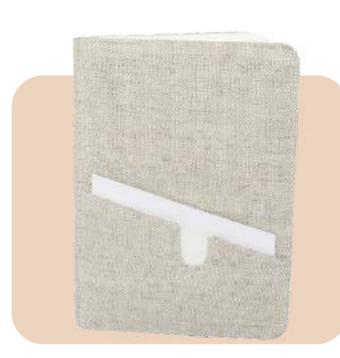

### Hemp File Folder

- Durable and Lightweight
- Padded Interior Lining
- Dimensions: 12.5x9.5 Inches (31x24cms)

- 160 Pages Non-Dated Diary
- Eco-Friendly and Sustainable
- Dimensions: A5 Size, 8.3x5.8Inches (21x14.85cms)

- 160 Pages Non-Dated Diary
- Outside pocket makes it convenient to keep accessories.
- Dimensions: A5 Size, 8.3x5.8Inches (21x14.85cms)

- 160 Pages Non-Dated Diary
- Outside pocket makes it convenient to keep accessories.
- Dimensions: A5 Size, 8.3x5.8Inches (21x14.85cms)