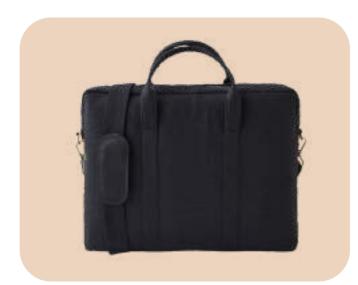

### Hemp Laptop Bag

COLOURS

- The bag features 1 main compartment with 1 Front organizer compartment for accessories and a trolley strap. The detachable and adjustable shoulder strap.
- Dimensions: 14x11 Inches (36x28 cm)