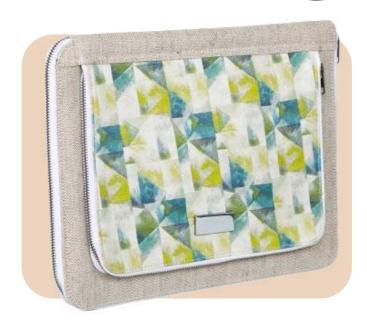

## Hemp Laptop Sleeve

- 1 Main compartment with metallic zipper closure to keep your valuable safe. 2 interior pockets to store important papers and a pen slot.1 Front zipper pocket to store your documents.
- Dimensions: 12.5x9.5 Inches (31x24cms)