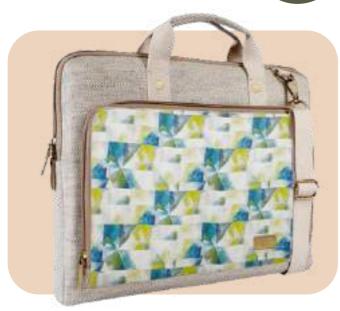

### Hemp Laptop Bag

COLOURS

- The bag features 1 main compartment with 1 Front organizer compartment for accessories and a trolley strap. The detachable and adjustable shoulder strap.
- Dimensions: 14x11 Inches (36x28 cm)