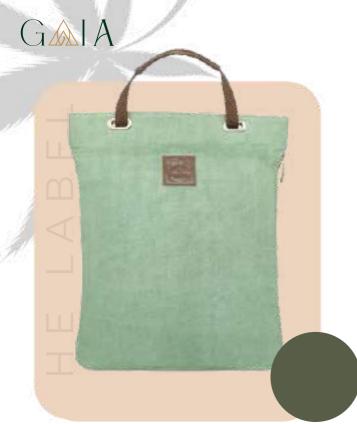

### Hemp 2 in 1 Backpack

**COLOURS** 

- 1 Main Compartment, 1 Front Zipper pocket, 1 Back pocket for Mobile and Accessories.
- Adjustable strap, allowing you to find the perfect fit for your unique style and body.
- Dimensions: