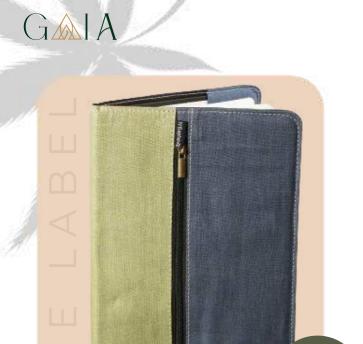

### Hemp File Folder

- Durable and Lightweight
- Padded Interior Lining
- Dimensions: 12.5x9.5 Inches (31x24cms)

- 160 Pages Non-Dated Diary
- Eco-Friendly and Sustainable
- Dimensions: A5 Size, 8.3x5.8Inches (21x14.85cms)