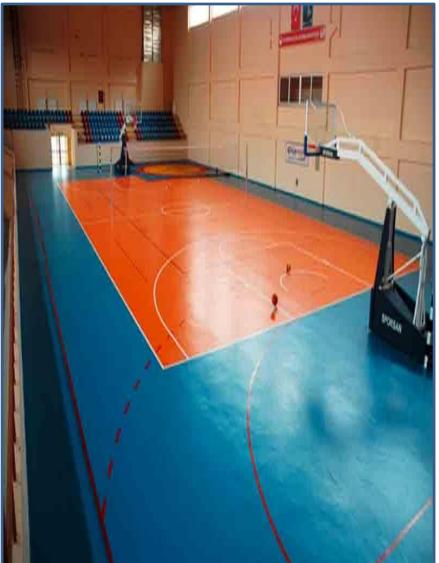

# Vinyl Sports flooring

Laminate flooring allows you to enjoy a wood-like floor without the actual use of any solid wood in its construction, allowing it to be more environment-friendly.

It is made up of 4 primary layers bonded together under high pressure. A moisture resistant layer under a layer of HDF (high density fibre board) ensures better life for of products.

This is topped with a high resolution photographic image of natural wood flooring.

It is then finished with an extremely hard, clear coating made from special resin-coated cellulose to protect the laminate floor.

It is perfect for anyone wanting a durable floor for a fraction of the price and installation time of a hardwood floor, but with the attractiveness of real hardwood. Laminate wood floors are easy to maintain as it doesn't require any waxes, polishes, detergents or abrasive cleaner.