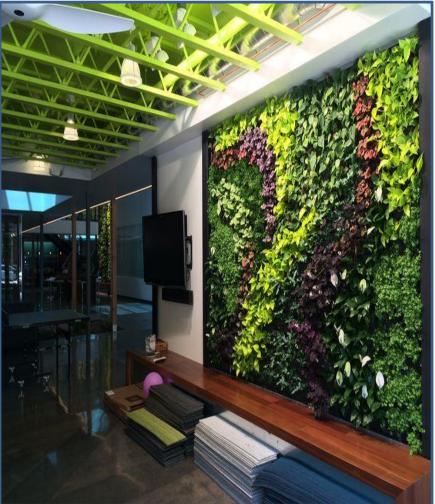

### **Artificial Vertical Garden**

An artificial green wall not only boosts the appearance of an interior or exterior, but it can also create a more relaxing atmosphere.

Nothing gives a better first impression than a warm smile, happy hello and a stunning Green Wall to welcome your customers.

Not only it give your customers positive feelings in the presence of nature, but it adds that extra bit of professionalism.