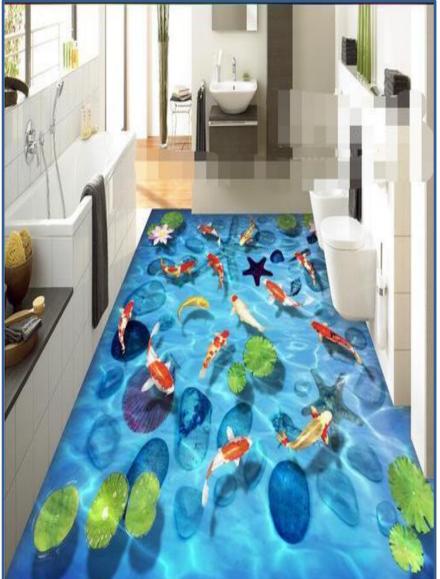

# **Customized Vinyl Flooring**

Be it your home or office, restaurant or hotel, club or gym.

Dress your floor in style with theme based customized vinyl flooring from EXCEL CREATORS.