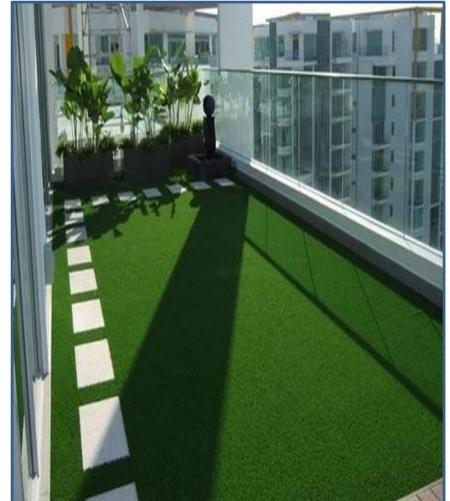

### **Artificial Grass**

The grass fibres are V-shaped, which is copied from natural grass, to make it look indistinguishable from real.

Micro Nerve Technology (MiNT) gives the artificial grass a matt, silky colour and minimum glare.

Artificial grass is safe for children, animals and environment and meets international standards.

A durable and beautiful solution for your garden, balcony or even indoor use!