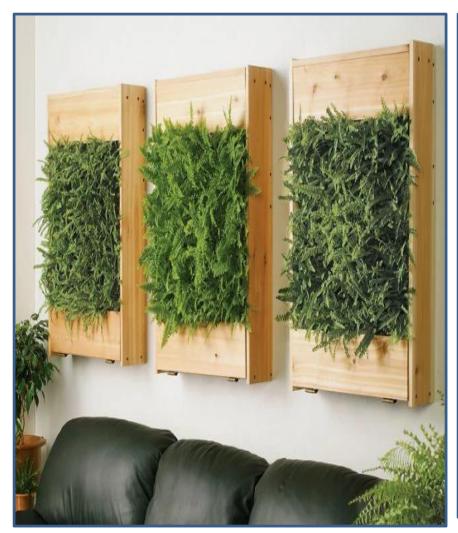

### **Artificial Vertical Garden**

An artificial green wall not only boosts the appearance of an interior or exterior, but it can also create a more relaxing atmosphere.

Nothing gives a better first impression than a warm smile, happy hello and a stunning Green Wall to welcome your customers.

Not only it give your customers positive feelings in the presence of nature, but it adds that extra bit of professionalism.