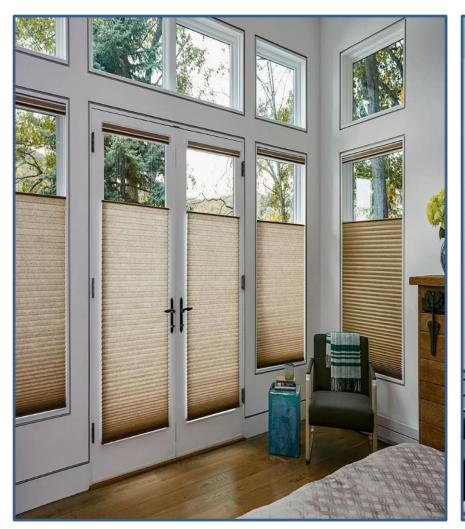

## Cellular BLINDS

#### 1. About Cellular Blinds:

Cellular Blinds combine soft, seamless fabrics with crisp even pleats that hold their shape indefinitely. The Originals Collection provides you with a choice of single, wide variety of options. Choose top-down/ bottom up and open your shades from the top, bottom, or both.

#### 2. Combinations:

- 1. Black out & Translucent Fabric.
- 2. Sheer & Black out fabric.
- 3. Sheer & Translucent Fabric
- **3. Operating Systems**: Manual / Top Down-Bottom UP / Remote Control / Day & Night
- **4. Materials :** Solar Protective Coating which will reflect & filter light to reduce heat build-up in the room, 100 % Polyester, Acrylic coating resistant to Cracking & Fraying. Conditionally cleanable with damp cloth. .