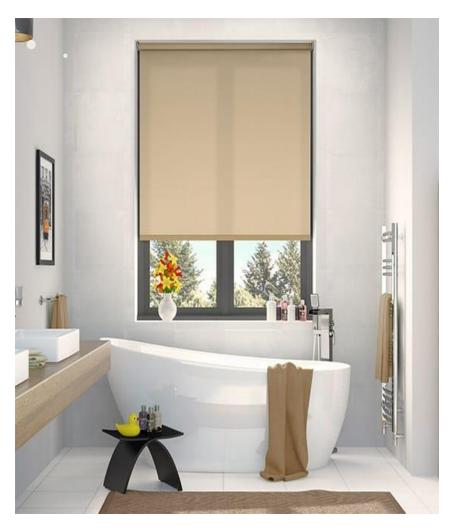

#### 1. About Roller Blinds:

Roller Blinds can enlighten any room through the use of colors, design and texture. Due to Vibrant colors Roller Blind is sweetheart to any home and office. Roller blinds available in Printed as well as Plain Fabrics which are stylish, easy to operate and virtually maintenance free, they add beauty and elegance to interior decor as well as add a wonderful touch to your home & office from sheer weaves to room darkening, you will find the perfect light control for your needs.

## 2. Operating System:

Manual / Remote Control / Smooth Spring System / Moto UP System / Moto Down System / One Touch UP.

#### 3. Material:

100 % Polyester. Acrylic coating resistant to Cracking & Fraying. Conditionally cleanable with damp cloth.