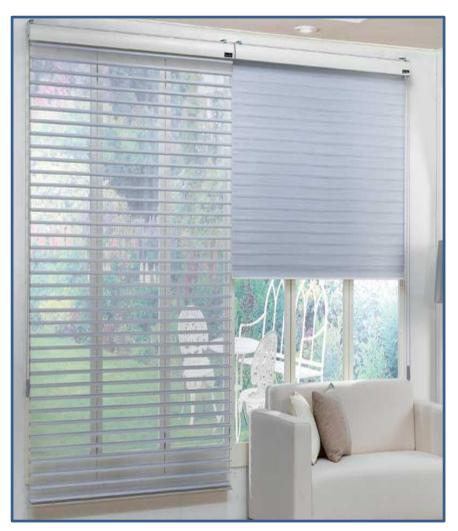

## Wooden Venetian BLINDS

#### 1. About Wooden Venetian Blinds:

Wooden Venetian Blinds with 35 & 50mm wide slats. This product is available with standard cord operation as well as Motorized System for more comfort and control. We have most inspiring colour, for different styles and trends to meet your preferences for your interior