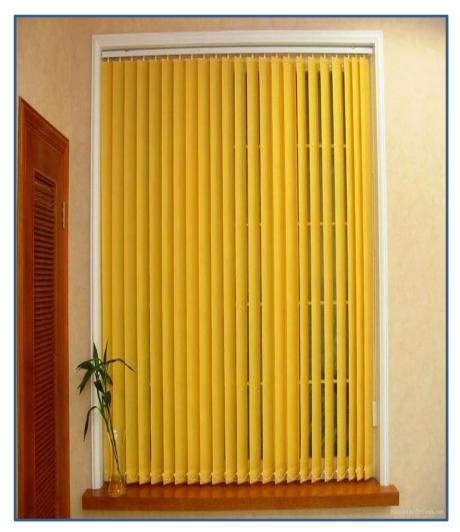

## 1. About Vertical Blinds:

Vertical Blinds offer unprecedented design freedom and have a vital role in determining and defining the overall look of your Office & Home.

Vertical Blinds are practical, Stylish and they offer great control over how much light is filtered into a room.

2. Operating Systems: Manual

**3. Materials :**100 % Polyster. Acryllc coating resistant to Cracking & Fraying. Conditionally cleanable with damp cloth.