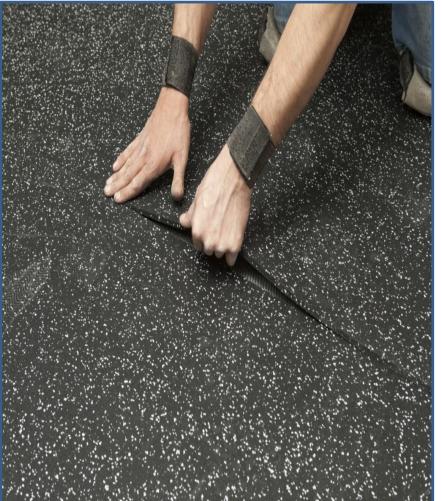

# Rubber flooring

Rubber flooring and rubber mats are commonly made from natural tree rubber, as well as from recycled rubber obtained from automotive tires.

The high quality rubber is proven to absorb shock and protect the floor along with expensive gym equipment.