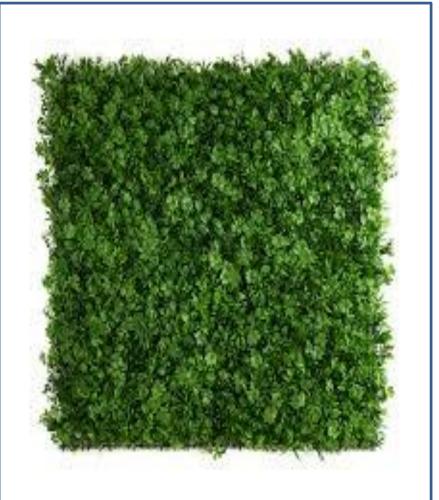

### **Artificial Grass**

The grass fibres are V-shaped, which is copied from natural grass, to make it look indistinguishable from real.

Micro Nerve Technology (MiNT) gives the artificial grass a matt, silky colour and minimum glare.

Artificial grass is safe for children, animals and environment and meets international standards.

A durable and beautiful solution for your garden, balcony or even indoor use!