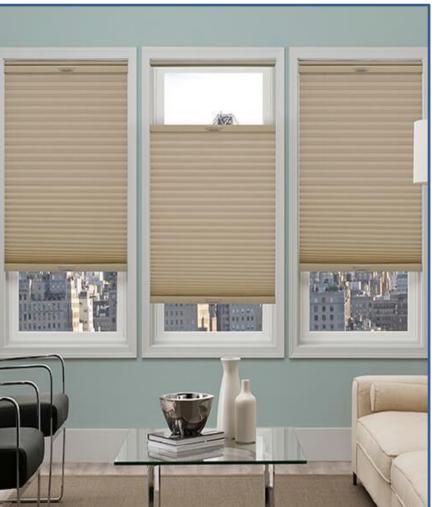

## Cellular BLINDS

#### 1. About Cellular Blinds:

Cellular Blinds combine soft, seamless fabrics with crisp even pleats that hold their shape indefinitely. The Originals Collection provides you with a choice of single, wide variety of options. Choose top-down/ bottom up and open your shades from the top, bottom, or both.

#### 2. Combinations:

- 1. Black out & Translucent Fabric.
- 2. Sheer & Black out fabric.
- 3. Sheer & Translucent Fabric
- **3. Operating Systems**: Manual / Top Down-Bottom UP / Remote Control / Day & Night
- **4. Materials :** Solar Protective Coating which will reflect & filter light to reduce heat build-up in the room, 100 % Polyester, Acrylic coating resistant to Cracking & Fraying. Conditionally cleanable with damp cloth. .