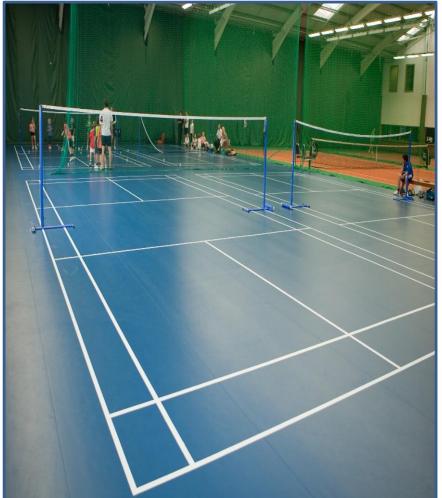

# Vinyl Sports flooring

Laminate flooring allows you to enjoy a wood-like floor without the actual use of any solid wood in its construction, allowing it to be more environment-friendly.

It is made up of 4 primary layers bonded together under high pressure. A moisture resistant layer under a layer of HDF (high density fibre board) ensures better life for of products.

This is topped with a high resolution photographic image of natural wood flooring.

It is then finished with an extremely hard, clear coating made from special resin-coated cellulose to protect the laminate floor.

It is perfect for anyone wanting a durable floor for a fraction of the price and installation time of a hardwood floor, but with the attractiveness of real hardwood. Laminate wood floors are easy to maintain as it doesn't require any waxes, polishes, detergents or abrasive cleaner.