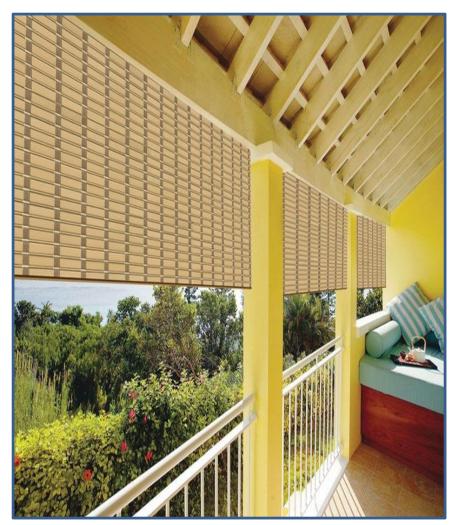

## **Exterior PVC BLINDS**

#### 1. About Exterior Pvc Blinds:

PVC Blinds have been prepared from superior PVC material which has been knitted perfectly with cord. All the designs are created very smartly, which gives the option for making a beautiful look & sun control as well. It can be matched properly with interior also

2. Operating Systems : Manual / Remote