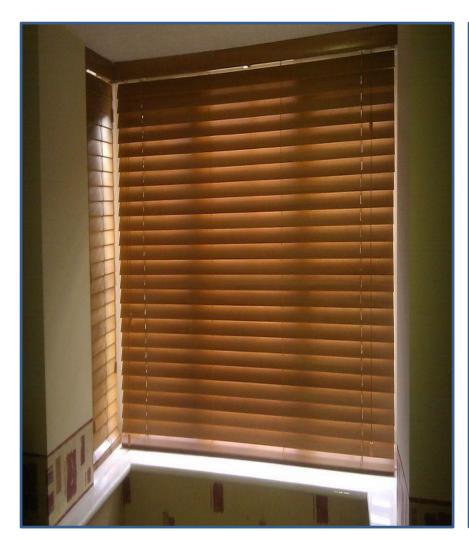

## Wooden Venetian BLINDS

#### 1. About Wooden Venetian Blinds:

Wooden Venetian Blinds with 35 & 50mm wide slats. This product is available with standard cord operation as well as Motorized System for more comfort and control. We have most inspiring colour, for different styles and trends to meet your preferences for your interior

- **2. Operating Systems**: Manual & Remote Control
- 3. Materials: 100 % Available Elegant Faux Metalic and Bass Wood Series.