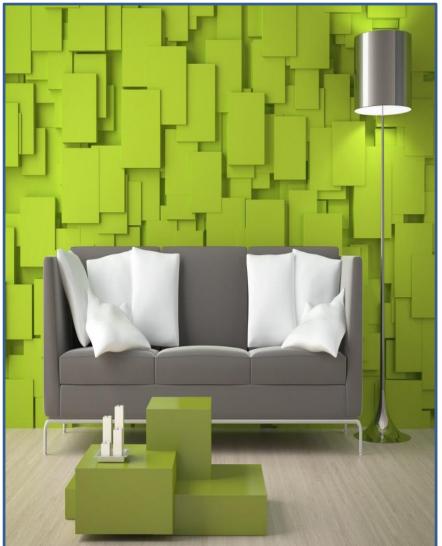

# Customized wallpaper

Customized wallpaper is printed on 15 oz commercial grade vinyl with UV cured inks that are solventfree, washable and will not fade. The images we print are as durable as those on store bought wallpaper. Our standard material has a suede-like texture that is rich and pleasing.

## Designer wallpaper

Be it your home or office, restaurant or hotel, club or gym.

Dress your walls in style with designer wallpapers from EXCEL CREATORS.