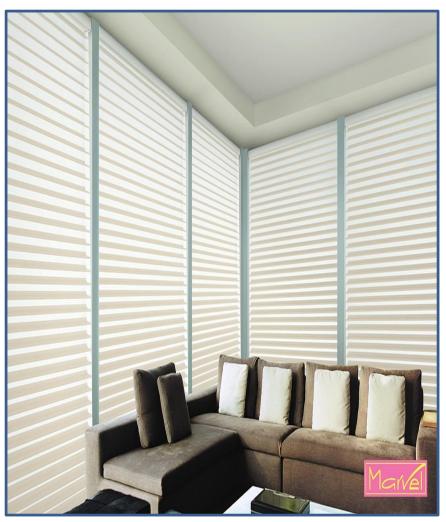

### 1. About Sonatine Blinds:

Sonatine Blinds are beautiful new window blind made up of two layers of opaque and translucent horizontal striped fabrics. You can move the layers independently of each other to create different effects at different times of the day, from a striped pattern that provide privacy and light to closed effects as the layers line up to give full privacy.