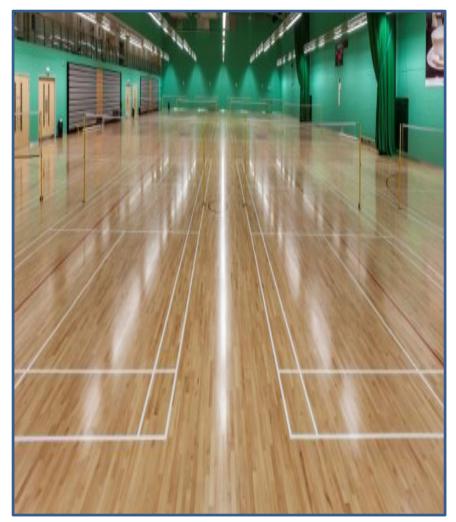

# Vinyl Sports flooring

Laminate flooring allows you to enjoy a wood-like floor without the actual use of any solid wood in its construction, allowing it to be more environment-friendly.

It is made up of 4 primary layers bonded together under high pressure. A moisture resistant layer under a layer of HDF (high density fibre board) ensures better life for of products.

This is topped with a high resolution photographic image of natural wood flooring.

It is then finished with an extremely hard, clear coating made from special resin-coated cellulose to protect the laminate floor.

It is perfect for anyone wanting a durable floor for a fraction of the price and installation time of a hardwood floor, but with the attractiveness of real hardwood. Laminate wood floors are easy to maintain as it doesn't require any waxes, polishes, detergents or abrasive cleaner.