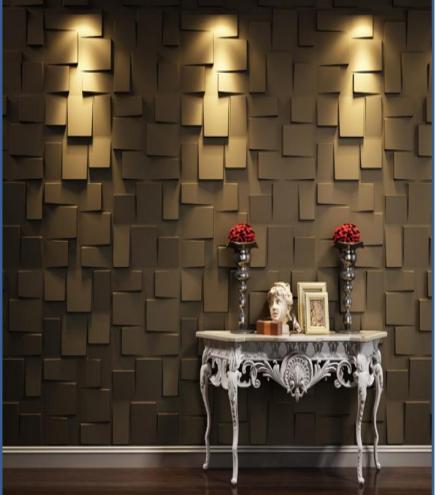

# Customized wallpaper

Customized wallpaper is printed on 15 oz commercial grade vinyl with UV cured inks that are solventfree, washable and will not fade. The images we print are as durable as those on store bought wallpaper. Our standard material has a suede-like texture that is rich and pleasing.

## Designer wallpaper

Be it your home or office, restaurant or hotel, club or gym.

Dress your walls in style with designer wallpapers from EXCEL CREATORS.