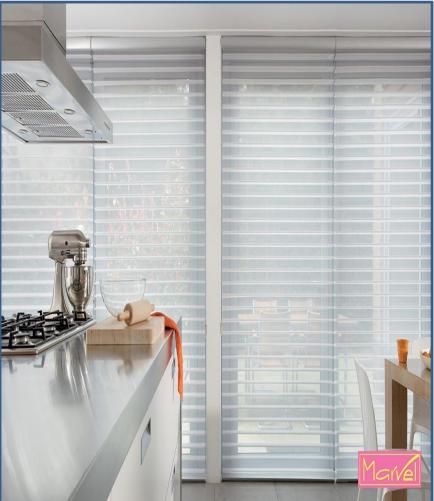

#### 1. About Solarette Blinds:

Solarette Blinds is as light as silk, decorative as a curtain and as practical as Venetian blind. Open blind give a softly filtered, unobstructed view through the window. Closed they offer total privacy and protection whilst allowing light to gently filter into the room