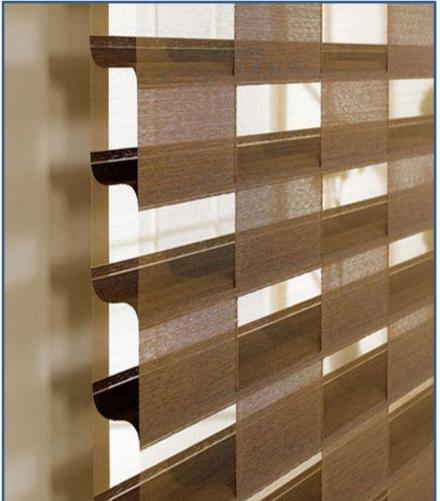

## Sonatine BLINDS

### 1. About Sonatine Blinds:

Sonatine Blinds are beautiful new window blind made up of two layers of opaque and translucent horizontal striped fabrics. You can move the layers independently of each other to create different effects at different times of the day, from a striped pattern that provide privacy and light to closed effects as the layers line up to give full privacy.

- 2. Operating Systems: Manual / Remote Control / Smooth Spring System / Moto UP System / Moto Down System
- **3. Materials :** 100 % Polyester. Acrylic coating resistant to Cracking & Fraying. Conditionally cleanable with damp cloth.