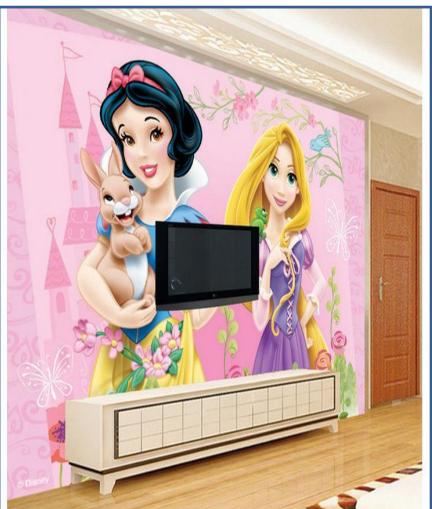

# Customized wallpaper

Customized wallpaper is printed on 15 oz commercial grade vinyl with UV cured inks that are solventfree, washable and will not fade. The images we print are as durable as those on store bought wallpaper. Our standard material has a suede-like texture that is rich and pleasing.

## Designer wallpaper

Be it your home or office, restaurant or hotel, club or gym.

Dress your walls in style with designer wallpapers from EXCEL CREATORS.