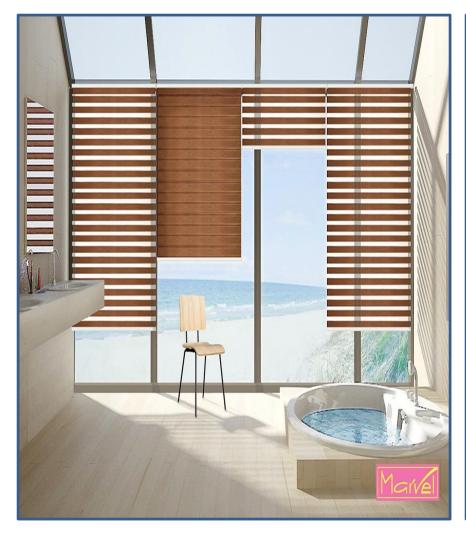

#### 1. About Solarette Blinds:

Solarette Blinds is as light as silk, decorative as a curtain and as practical as Venetian blind. Open blind give a softly filtered, unobstructed view through the window. Closed they offer total privacy and protection whilst allowing light to gently filter into the room