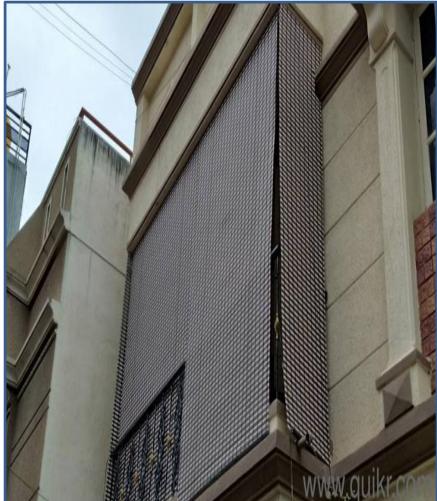

## **Exterior PVC BLINDS**

#### 1. About Exterior Pvc Blinds:

PVC Blinds have been prepared from superior PVC material which has been knitted perfectly with cord. All the designs are created very smartly, which gives the option for making a beautiful look & sun control as well. It can be matched properly with interior also

2. Operating Systems : Manual / Remote