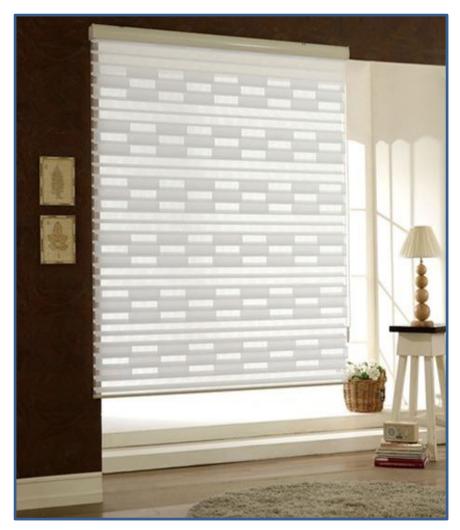

## Solarette BLINDS

#### 1. About Solarette Blinds:

Solarette Blinds is as light as silk, decorative as a curtain and as practical as Venetian blind. Open blind give a softly filtered, unobstructed view through the window. Closed they offer total privacy and protection whilst allowing light to gently filter into the room

- 2. Operating Systems: Manual / Remote Control / Smooth Spring System / Moto Up System
- **3. Materials :** 100 % Polyester. Acrylic coating resistant to Cracking & Fraying. Conditionally cleanable with damp cloth.