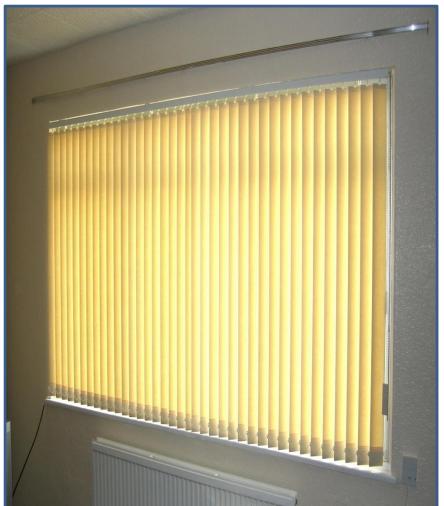

## **VERTICAL BLINDS**

## 1. About Vertical Blinds:

Vertical Blinds offer unprecedented design freedom and have a vital role in determining and defining the overall look of your Office & Home.

Vertical Blinds are practical, Stylish and they offer great control over how much light is filtered into a room.

2. Operating Systems: Manual

**3. Materials :**100 % Polyster. Acryllc coating resistant to Cracking & Fraying. Conditionally cleanable with damp cloth.