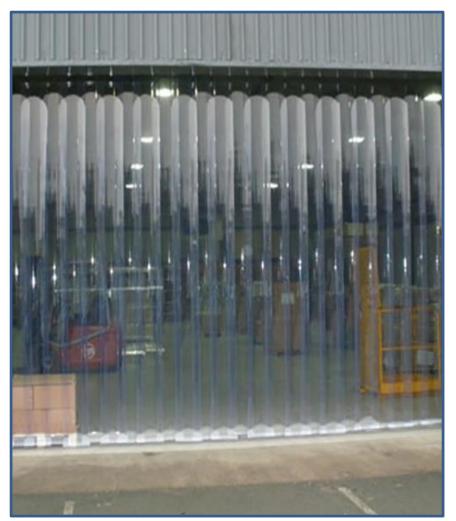

## Industrial PVC BLINDS

#### 1. About Industrial Pvc Blinds:

Industrial Blinds [PVC strip curtains] are essentially overlapping strips of PVC that act as a wall to shield your work area from all the noise, pollutants, etc. which inhibit your working conditions.

2. Operating Systems : Manual / Remote