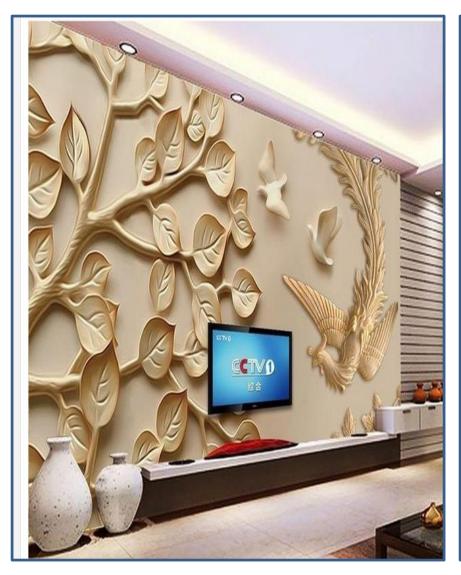

# Customized wallpaper

Customized wallpaper is printed on 15 oz commercial grade vinyl with UV cured inks that are solventfree, washable and will not fade. The images we print are as durable as those on store bought wallpaper. Our standard material has a suede-like texture that is rich and pleasing.

## Designer wallpaper

Be it your home or office, restaurant or hotel, club or gym.

Dress your walls in style with designer wallpapers from EXCEL CREATORS.