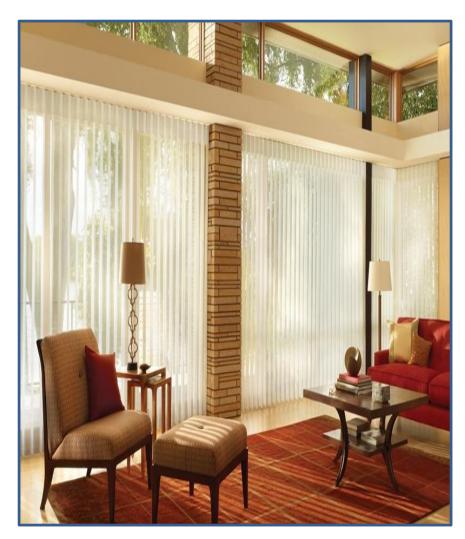

## **VERTICAL BLINDS**

## 1. About Vertical Blinds:

Vertical Blinds offer unprecedented design freedom and have a vital role in determining and defining the overall look of your Office & Home.

Vertical Blinds are practical, Stylish and they offer great control over how much light is filtered into a room.

2. Operating Systems: Manual

**3. Materials :**100 % Polyster. Acryllc coating resistant to Cracking & Fraying. Conditionally cleanable with damp cloth.