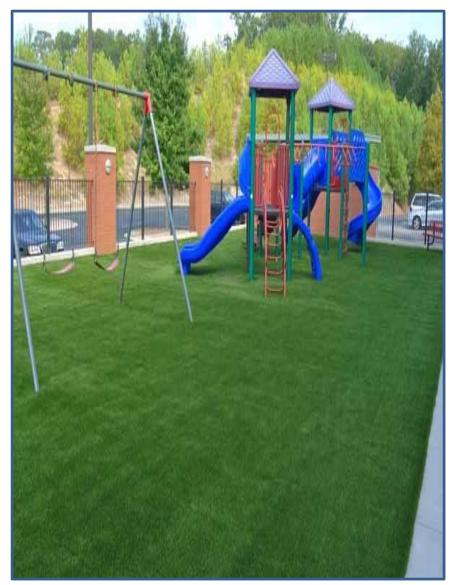

### **Artificial Grass**

The grass fibres are V-shaped, which is copied from natural grass, to make it look indistinguishable from real.

Micro Nerve Technology (MiNT) gives the artificial grass a matt, silky colour and minimum glare.

Artificial grass is safe for children, animals and environment and meets international standards.

A durable and beautiful solution for your garden, balcony or even indoor use!