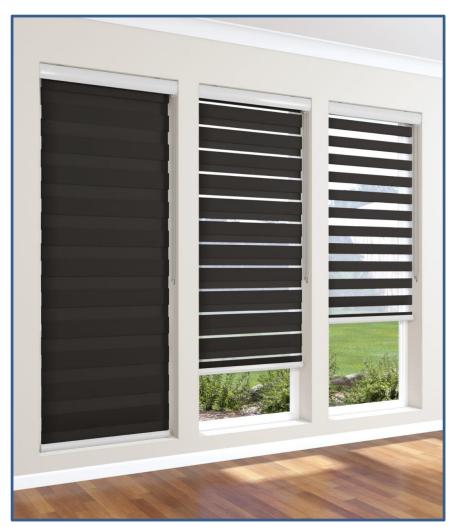

## Sonatine BLINDS

### 1. About Sonatine Blinds:

Sonatine Blinds are beautiful new window blind made up of two layers of opaque and translucent horizontal striped fabrics. You can move the layers independently of each other to create different effects at different times of the day, from a striped pattern that provide privacy and light to closed effects as the layers line up to give full privacy.