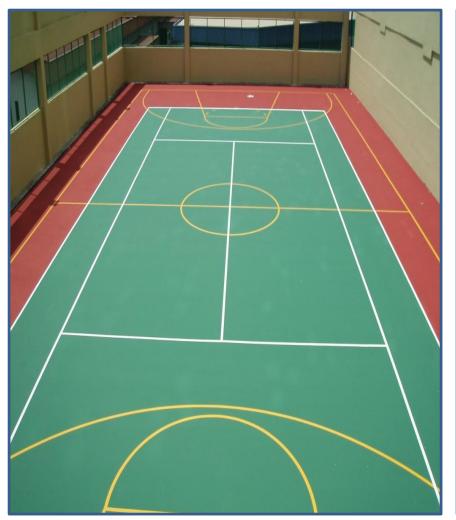

# Vinyl Sports flooring

Laminate flooring allows you to enjoy a wood-like floor without the actual use of any solid wood in its construction, allowing it to be more environment-friendly.

It is made up of 4 primary layers bonded together under high pressure. A moisture resistant layer under a layer of HDF (high density fibre board) ensures better life for of products.

This is topped with a high resolution photographic image of natural wood flooring.

It is then finished with an extremely hard, clear coating made from special resin-coated cellulose to protect the laminate floor.

It is perfect for anyone wanting a durable floor for a fraction of the price and installation time of a hardwood floor, but with the attractiveness of real hardwood. Laminate wood floors are easy to maintain as it doesn't require any waxes, polishes, detergents or abrasive cleaner.