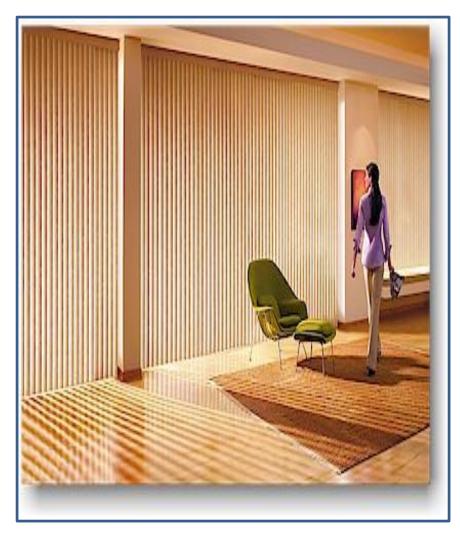

## **VERTICAL BLINDS**

## 1. About Vertical Blinds:

Vertical Blinds offer unprecedented design freedom and have a vital role in determining and defining the overall look of your Office & Home.

Vertical Blinds are practical, Stylish and they offer great control over how much light is filtered into a room.

2. Operating Systems: Manual

**3. Materials :**100 % Polyster. Acryllc coating resistant to Cracking & Fraying. Conditionally cleanable with damp cloth.