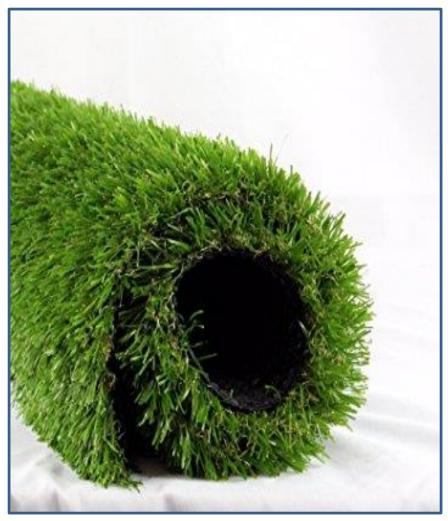

### **Artificial Grass**

The grass fibres are V-shaped, which is copied from natural grass, to make it look indistinguishable from real.

Micro Nerve Technology (MiNT) gives the artificial grass a matt, silky colour and minimum glare.

Artificial grass is safe for children, animals and environment and meets international standards.

A durable and beautiful solution for your garden, balcony or even indoor use!