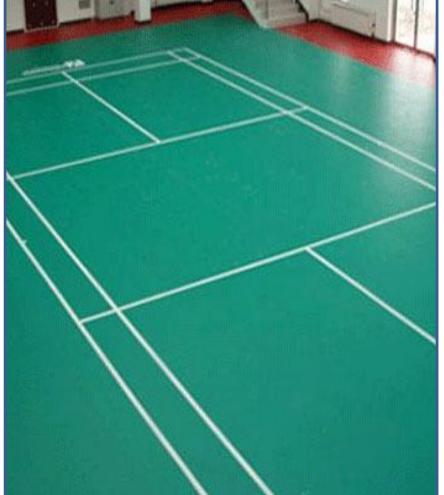

# Vinyl Sports flooring

Laminate flooring allows you to enjoy a wood-like floor without the actual use of any solid wood in its construction, allowing it to be more environment-friendly.

It is made up of 4 primary layers bonded together under high pressure. A moisture resistant layer under a layer of HDF (high density fibre board) ensures better life for of products.

This is topped with a high resolution photographic image of natural wood flooring.

It is then finished with an extremely hard, clear coating made from special resin-coated cellulose to protect the laminate floor.

It is perfect for anyone wanting a durable floor for a fraction of the price and installation time of a hardwood floor, but with the attractiveness of real hardwood. Laminate wood floors are easy to maintain as it doesn't require any waxes, polishes, detergents or abrasive cleaner.