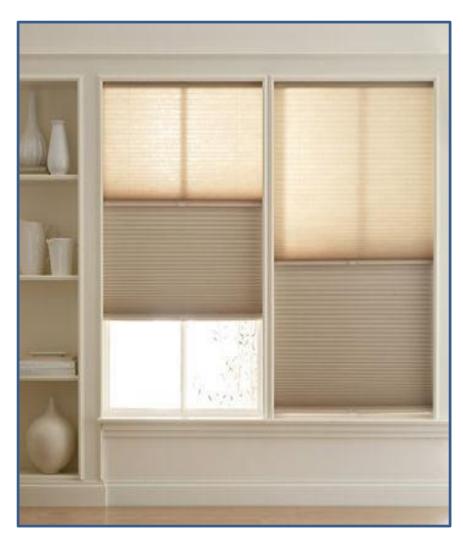

## Cellular BLINDS

#### 1. About Cellular Blinds:

Cellular Blinds combine soft, seamless fabrics with crisp even pleats that hold their shape indefinitely. The Originals Collection provides you with a choice of single, wide variety of options. Choose top-down/ bottom up and open your shades from the top, bottom, or both.

#### 2. Combinations:

- 1. Black out & Translucent Fabric.
- 2. Sheer & Black out fabric.
- 3. Sheer & Translucent Fabric
- **3. Operating Systems**: Manual / Top Down-Bottom UP / Remote Control / Day & Night
- **4. Materials :** Solar Protective Coating which will reflect & filter light to reduce heat build-up in the room, 100 % Polyester, Acrylic coating resistant to Cracking & Fraying. Conditionally cleanable with damp cloth. .