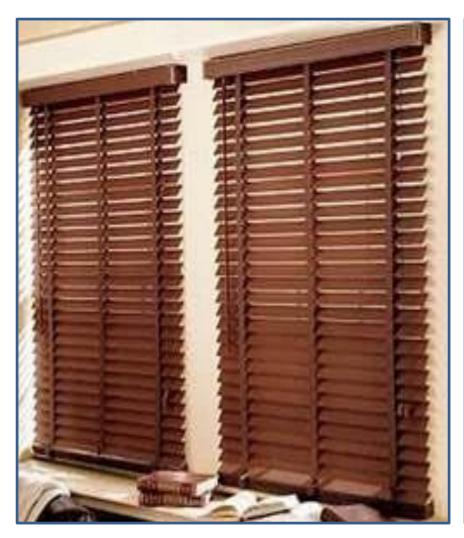

## Wooden Venetian BLINDS

#### 1. About Wooden Venetian Blinds:

Wooden Venetian Blinds with 35 & 50mm wide slats. This product is available with standard cord operation as well as Motorized System for more comfort and control. We have most inspiring colour, for different styles and trends to meet your preferences for your interior

- **2. Operating Systems**: Manual & Remote Control
- 3. Materials: 100 % Available Elegant Faux Metalic and Bass Wood Series.