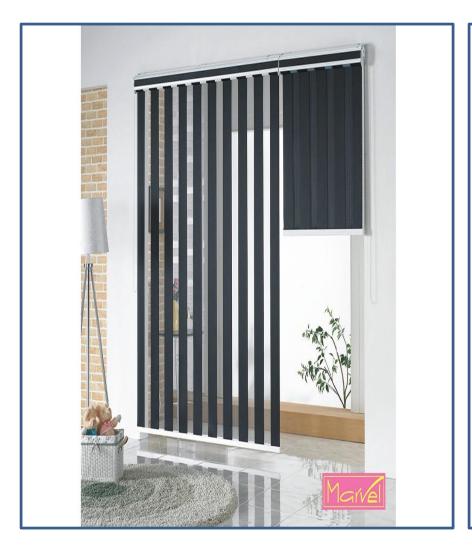

## **VERTICAL BLINDS**

## 1. About Vertical Blinds:

Vertical Blinds offer unprecedented design freedom and have a vital role in determining and defining the overall look of your Office & Home.

Vertical Blinds are practical, Stylish and they offer great control over how much light is filtered into a room.

2. Operating Systems: Manual

**3. Materials :**100 % Polyster. Acryllc coating resistant to Cracking & Fraying. Conditionally cleanable with damp cloth.