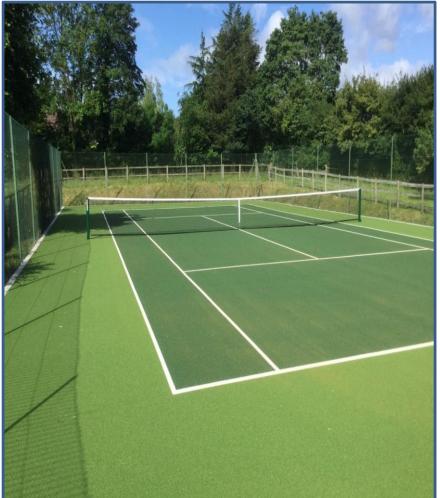

### **Artificial Grass**

The grass fibres are V-shaped, which is copied from natural grass, to make it look indistinguishable from real.

Micro Nerve Technology (MiNT) gives the artificial grass a matt, silky colour and minimum glare.

Artificial grass is safe for children, animals and environment and meets international standards.

A durable and beautiful solution for your garden, balcony or even indoor use!