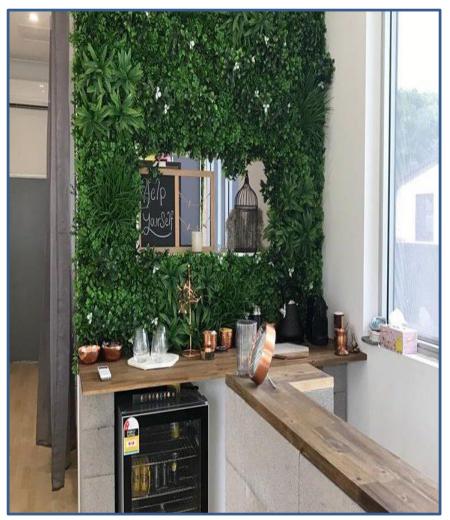

### **Artificial Vertical Garden**

An artificial green wall not only boosts the appearance of an interior or exterior, but it can also create a more relaxing atmosphere.

Nothing gives a better first impression than a warm smile, happy hello and a stunning Green Wall to welcome your customers.

Not only it give your customers positive feelings in the presence of nature, but it adds that extra bit of professionalism.