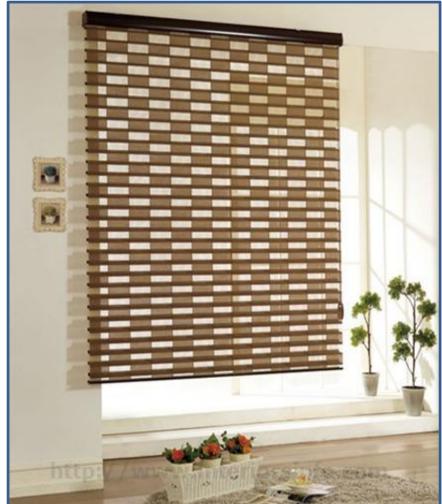

## Sonatine BLINDS

### 1. About Sonatine Blinds:

Sonatine Blinds are beautiful new window blind made up of two layers of opaque and translucent horizontal striped fabrics. You can move the layers independently of each other to create different effects at different times of the day, from a striped pattern that provide privacy and light to closed effects as the layers line up to give full privacy.

- 2. Operating Systems: Manual / Remote Control / Smooth Spring System / Moto UP System / Moto Down System
- **3. Materials :** 100 % Polyester. Acrylic coating resistant to Cracking & Fraying. Conditionally cleanable with damp cloth.