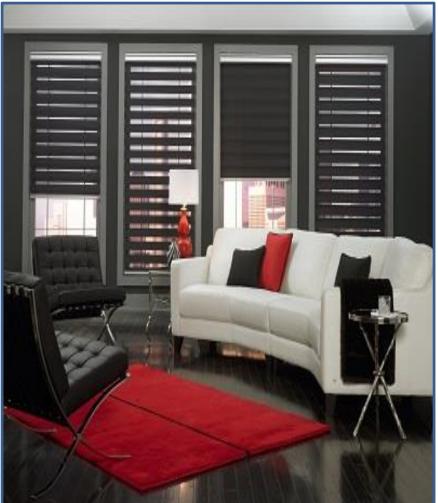

### 1. About Sonatine Blinds:

Sonatine Blinds are beautiful new window blind made up of two layers of opaque and translucent horizontal striped fabrics. You can move the layers independently of each other to create different effects at different times of the day, from a striped pattern that provide privacy and light to closed effects as the layers line up to give full privacy.