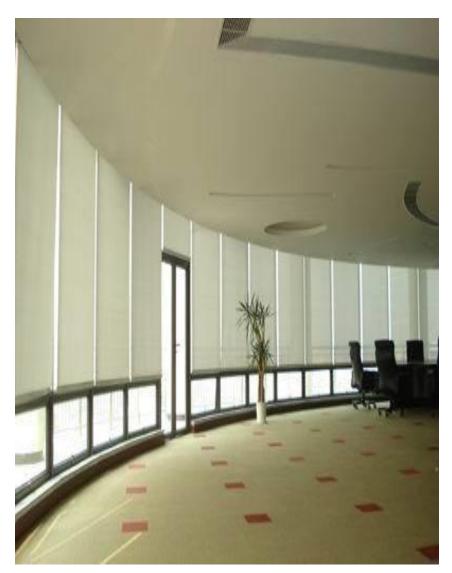

#### 1. About Roller Blinds:

Roller Blinds can enlighten any room through the use of colors, design and texture. Due to Vibrant colors Roller Blind is sweetheart to any home and office. Roller blinds available in Printed as well as Plain Fabrics which are stylish, easy to operate and virtually maintenance free, they add beauty and elegance to interior decor as well as add a wonderful touch to your home & office from sheer weaves to room darkening, you will find the perfect light control for your needs.

## 2. Operating System:

Manual / Remote Control / Smooth Spring System / Moto UP System / Moto Down System / One Touch UP.

#### 3. Material:

100 % Polyester. Acrylic coating resistant to Cracking & Fraying. Conditionally cleanable with damp cloth.