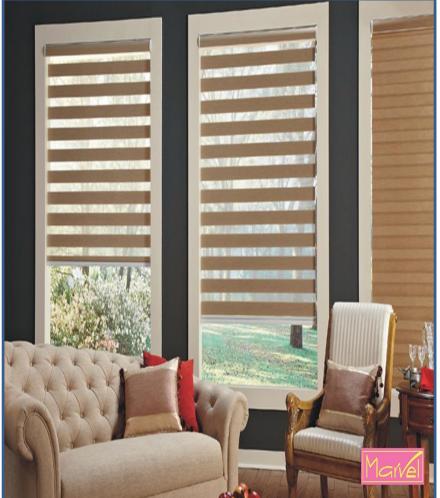

## Sonatine BLINDS

### 1. About Sonatine Blinds:

Sonatine Blinds are beautiful new window blind made up of two layers of opaque and translucent horizontal striped fabrics. You can move the layers independently of each other to create different effects at different times of the day, from a striped pattern that provide privacy and light to closed effects as the layers line up to give full privacy.