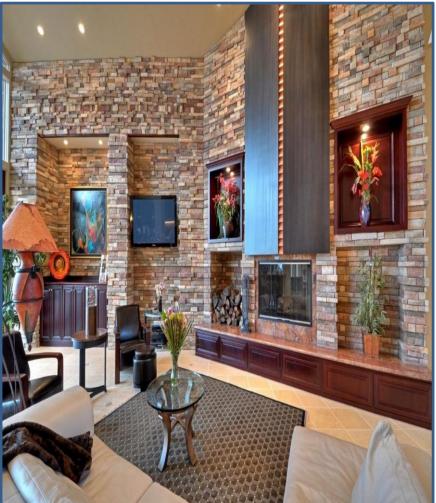

# Customized wallpaper

Customized wallpaper is printed on 15 oz commercial grade vinyl with UV cured inks that are solventfree, washable and will not fade. The images we print are as durable as those on store bought wallpaper. Our standard material has a suede-like texture that is rich and pleasing.

## Designer wallpaper

Be it your home or office, restaurant or hotel, club or gym.

Dress your walls in style with designer wallpapers from EXCEL CREATORS.