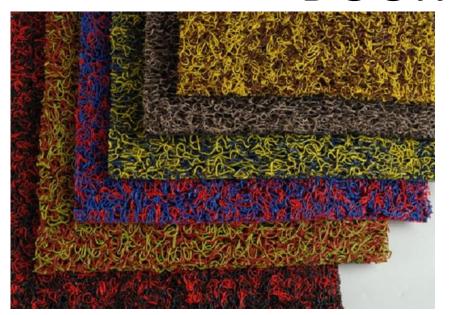

f any solid wood in its construction, allowing it to be more environment-friendly.

It is made up of 4 primary layers bonded together under high pressure. A moisture resistant layer under a layer of HDF (high density fibre board) ensures better life for of products.

This is topped with a high resolution photographic image of natural wood flooring.

It is then finished with an extremely hard, clear coating made from special resin-coated cellulose to protect the laminate floor.

It is perfect for anyone wanting a durable floor for a fraction of the price and installation time of a hardwood floor, but with the attractiveness of real hardwood. Laminate wood floors are easy to maintain as it doesn't require any waxes, polishes, detergents or abrasive cleaner.





















# DOOR MATS







## **SHOWER MATS**







#### **GIVES**

- INDIAN NAVY CONTRACTORS
- UNI PARTS INDIA LTD
- BEEKAY STEELS
- CORAMANDEL FERTILIZERS
- HNPCL
- CARE HOSPITAL
- SNF INDIA LTD
- ESSAR STEELS



#### **ASKS**

- SOFTWARE COMPANIES
- PHARMACEUTICAL COMPANIES
- HOSPITALS
- HOTELS
- SPA & GYMS
- CONVENTION HALLS & AUDITORIUMS
- INDOOR SPORTS COURTS
- INDIVIDUALS