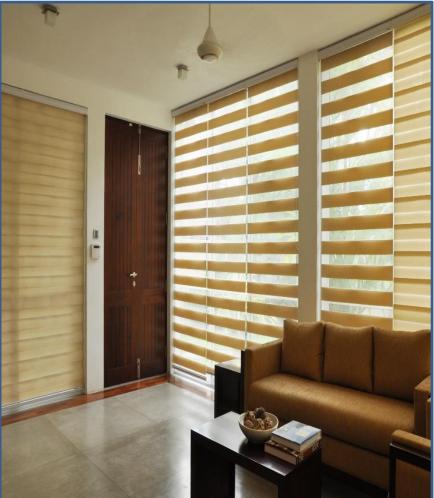

#### 1. About Solarette Blinds:

Solarette Blinds is as light as silk, decorative as a curtain and as practical as Venetian blind. Open blind give a softly filtered, unobstructed view through the window. Closed they offer total privacy and protection whilst allowing light to gently filter into the room