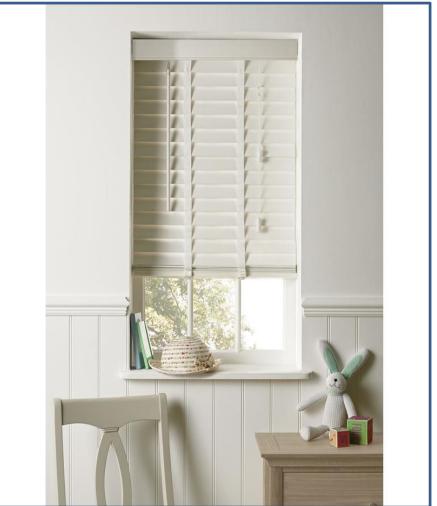

## Wooden Venetian BLINDS

#### 1. About Wooden Venetian Blinds:

Wooden Venetian Blinds with 35 & 50mm wide slats. This product is available with standard cord operation as well as Motorized System for more comfort and control. We have most inspiring colour, for different styles and trends to meet your preferences for your interior

- **2. Operating Systems**: Manual & Remote Control
- 3. Materials: 100 % Available Elegant Faux Metalic and Bass Wood Series.