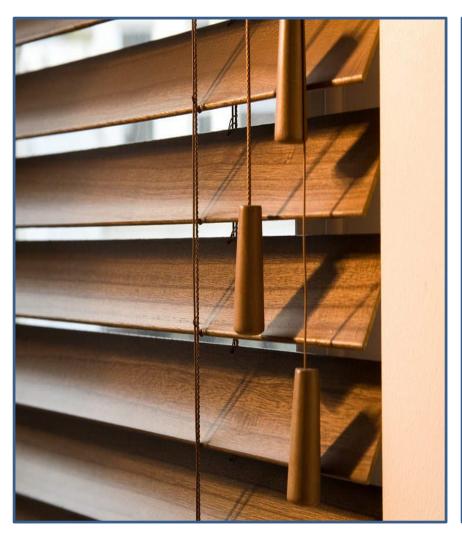

## Wooden Venetian BLINDS

#### 1. About Wooden Venetian Blinds:

Wooden Venetian Blinds with 35 & 50mm wide slats. This product is available with standard cord operation as well as Motorized System for more comfort and control. We have most inspiring colour, for different styles and trends to meet your preferences for your interior

- **2. Operating Systems**: Manual & Remote Control
- 3. Materials: 100 % Available Elegant Faux Metalic and Bass Wood Series.