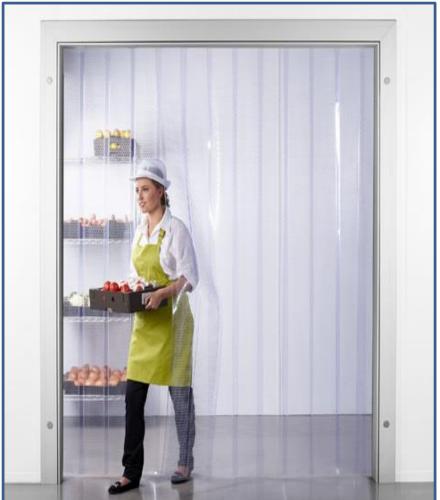

## Industrial PVC BLINDS

#### 1. About Industrial Pvc Blinds:

Industrial Blinds [PVC strip curtains] are essentially overlapping strips of PVC that act as a wall to shield your work area from all the noise, pollutants, etc. which inhibit your working conditions.

2. Operating Systems : Manual / Remote