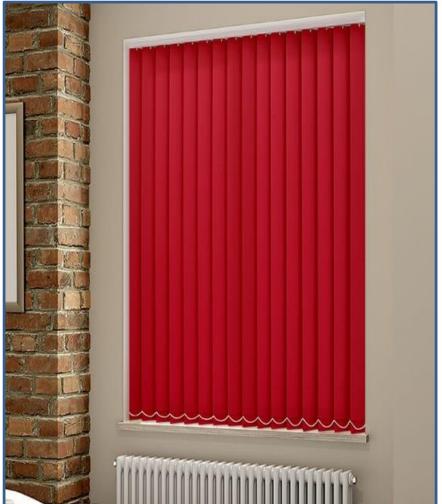

## 1. About Vertical Blinds:

Vertical Blinds offer unprecedented design freedom and have a vital role in determining and defining the overall look of your Office & Home.

Vertical Blinds are practical, Stylish and they offer great control over how much light is filtered into a room.

2. Operating Systems: Manual

**3. Materials :**100 % Polyster. Acryllc coating resistant to Cracking & Fraying. Conditionally cleanable with damp cloth.