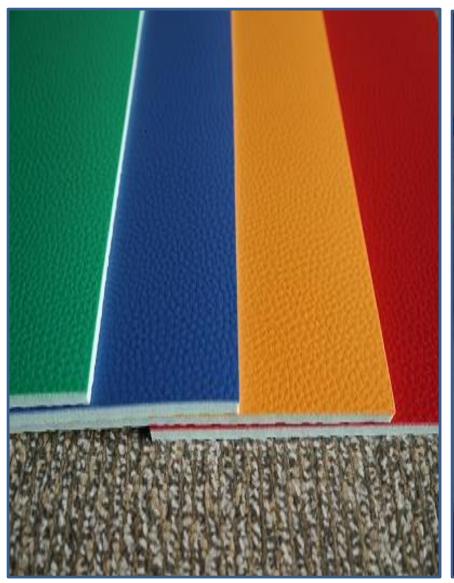

# Vinyl Sports flooring

Laminate flooring allows you to enjoy a wood-like floor without the actual use of any solid wood in its construction, allowing it to be more environment-friendly.

It is made up of 4 primary layers bonded together under high pressure. A moisture resistant layer under a layer of HDF (high density fibre board) ensures better life for of products.

This is topped with a high resolution photographic image of natural wood flooring.

It is then finished with an extremely hard, clear coating made from special resin-coated cellulose to protect the laminate floor.

It is perfect for anyone wanting a durable floor for a fraction of the price and installation time of a hardwood floor, but with the attractiveness of real hardwood. Laminate wood floors are easy to maintain as it doesn't require any waxes, polishes, detergents or abrasive cleaner.