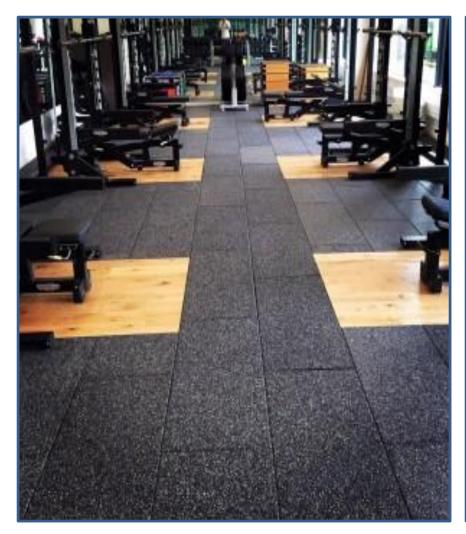

# Rubber flooring

Rubber flooring and rubber mats are commonly made from natural tree rubber, as well as from recycled rubber obtained from automotive tires.

The high quality rubber is proven to absorb shock and protect the floor along with expensive gym equipment.