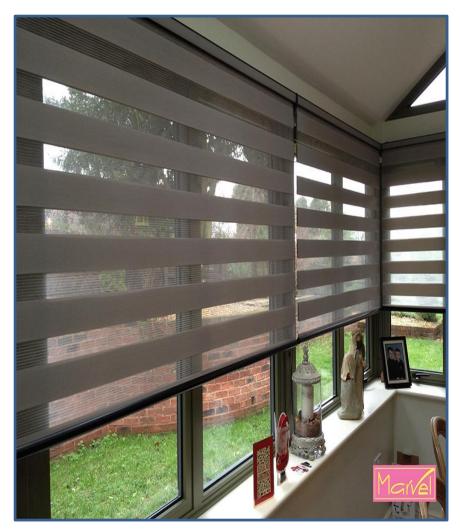

## Sonatine BLINDS

### 1. About Sonatine Blinds:

Sonatine Blinds are beautiful new window blind made up of two layers of opaque and translucent horizontal striped fabrics. You can move the layers independently of each other to create different effects at different times of the day, from a striped pattern that provide privacy and light to closed effects as the layers line up to give full privacy.