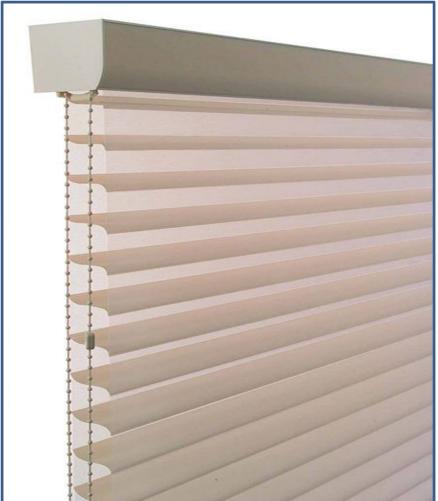

#### 1. About Cellular Blinds:

Cellular Blinds combine soft, seamless fabrics with crisp even pleats that hold their shape indefinitely. The Originals Collection provides you with a choice of single, wide variety of options. Choose top-down/ bottom up and open your shades from the top, bottom, or both.

#### 2. Combinations:

- 1. Black out & Translucent Fabric.
- 2. Sheer & Black out fabric.
- 3. Sheer & Translucent Fabric
- **3. Operating Systems**: Manual / Top Down-Bottom UP / Remote Control / Day & Night
- **4. Materials :** Solar Protective Coating which will reflect & filter light to reduce heat build-up in the room, 100 % Polyester, Acrylic coating resistant to Cracking & Fraying. Conditionally cleanable with damp cloth. .