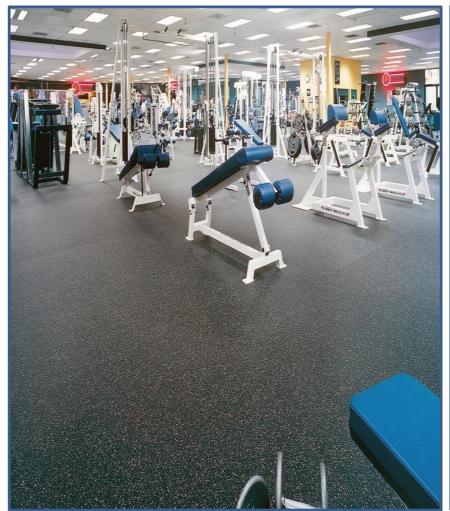

# Rubber flooring

Rubber flooring and rubber mats are commonly made from natural tree rubber, as well as from recycled rubber obtained from automotive tires.

The high quality rubber is proven to absorb shock and protect the floor along with expensive gym equipment.