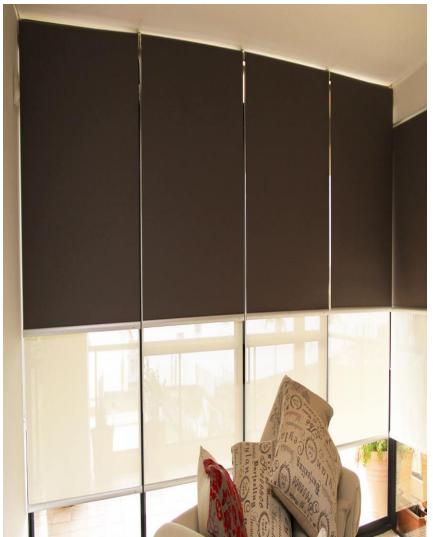

#### 1. About Roller Blinds:

Roller Blinds can enlighten any room through the use of colors, design and texture. Due to Vibrant colors Roller Blind is sweetheart to any home and office. Roller blinds available in Printed as well as Plain Fabrics which are stylish, easy to operate and virtually maintenance free, they add beauty and elegance to interior decor as well as add a wonderful touch to your home & office from sheer weaves to room darkening, you will find the perfect light control for your needs.

## 2. Operating System:

Manual / Remote Control / Smooth Spring System / Moto UP System / Moto Down System / One Touch UP.

#### 3. Material:

100 % Polyester. Acrylic coating resistant to Cracking & Fraying. Conditionally cleanable with damp cloth.