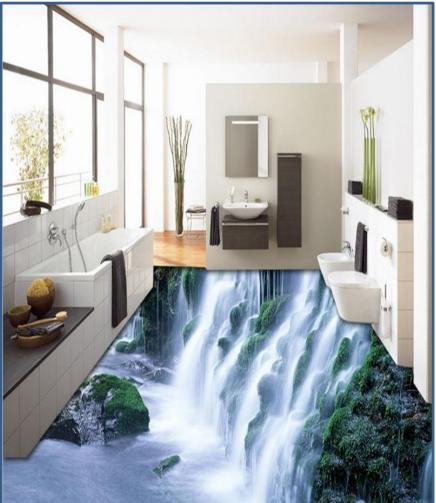

# **Customized Vinyl Flooring**

Be it your home or office, restaurant or hotel, club or gym.

Dress your floor in style with theme based customized vinyl flooring from EXCEL CREATORS.