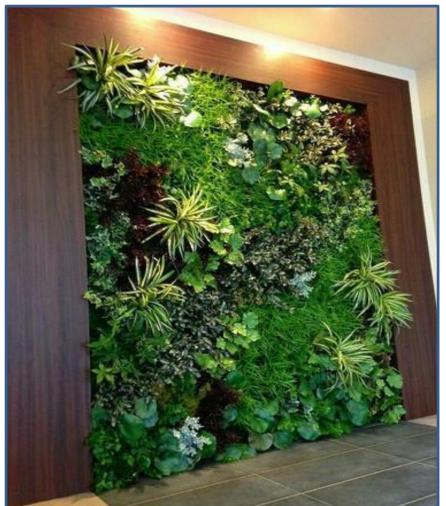

### **Artificial Vertical Garden**

An artificial green wall not only boosts the appearance of an interior or exterior, but it can also create a more relaxing atmosphere.

Nothing gives a better first impression than a warm smile, happy hello and a stunning Green Wall to welcome your customers.

Not only it give your customers positive feelings in the presence of nature, but it adds that extra bit of professionalism.