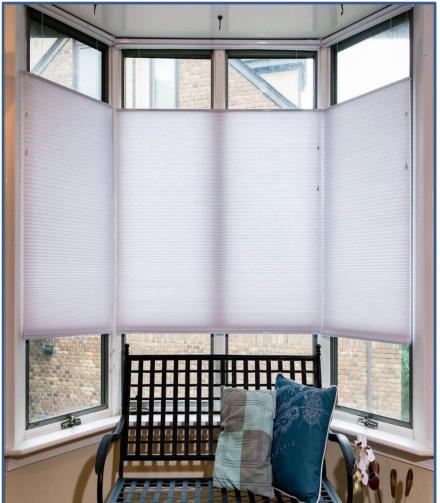

## Cellular BLINDS

#### 1. About Cellular Blinds:

Cellular Blinds combine soft, seamless fabrics with crisp even pleats that hold their shape indefinitely. The Originals Collection provides you with a choice of single, wide variety of options. Choose top-down/ bottom up and open your shades from the top, bottom, or both.

#### 2. Combinations:

- 1. Black out & Translucent Fabric.
- 2. Sheer & Black out fabric.
- 3. Sheer & Translucent Fabric
- **3. Operating Systems**: Manual / Top Down-Bottom UP / Remote Control / Day & Night
- **4. Materials :** Solar Protective Coating which will reflect & filter light to reduce heat build-up in the room, 100 % Polyester, Acrylic coating resistant to Cracking & Fraying. Conditionally cleanable with damp cloth. .