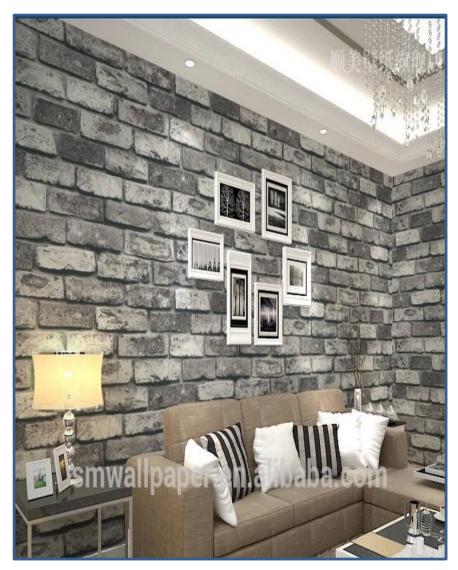

# Customized wallpaper

Customized wallpaper is printed on 15 oz commercial grade vinyl with UV cured inks that are solventfree, washable and will not fade. The images we print are as durable as those on store bought wallpaper. Our standard material has a suede-like texture that is rich and pleasing.

## Designer wallpaper

Be it your home or office, restaurant or hotel, club or gym.

Dress your walls in style with designer wallpapers from EXCEL CREATORS.