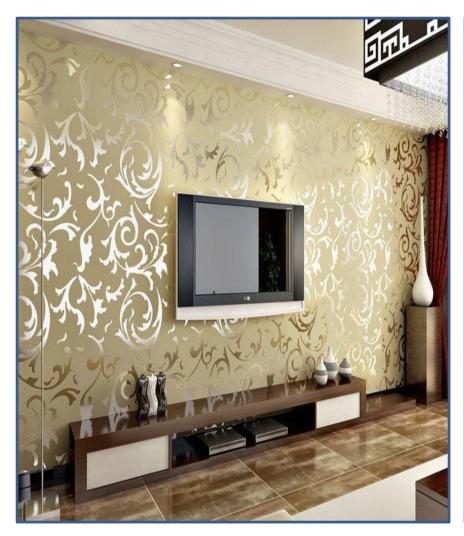

# Customized wallpaper

Customized wallpaper is printed on 15 oz commercial grade vinyl with UV cured inks that are solventfree, washable and will not fade. The images we print are as durable as those on store bought wallpaper. Our standard material has a suede-like texture that is rich and pleasing.

## Designer wallpaper

Be it your home or office, restaurant or hotel, club or gym.

Dress your walls in style with designer wallpapers from EXCEL CREATORS.