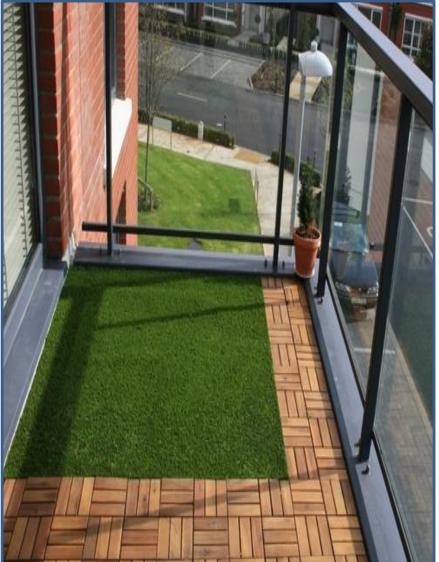

### **Artificial Grass**

The grass fibres are V-shaped, which is copied from natural grass, to make it look indistinguishable from real.

Micro Nerve Technology (MiNT) gives the artificial grass a matt, silky colour and minimum glare.

Artificial grass is safe for children, animals and environment and meets international standards.

A durable and beautiful solution for your garden, balcony or even indoor use!