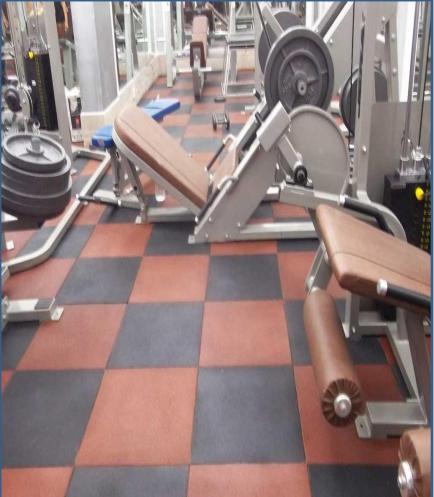

# Rubber flooring

Rubber flooring and rubber mats are commonly made from natural tree rubber, as well as from recycled rubber obtained from automotive tires.

The high quality rubber is proven to absorb shock and protect the floor along with expensive gym equipment.