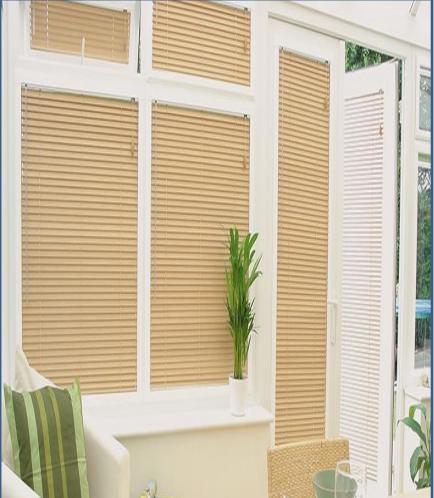

#### 1. About Roller Blinds:

Roller Blinds can enlighten any room through the use of colors, design and texture. Due to Vibrant colors Roller Blind is sweetheart to any home and office. Roller blinds available in Printed as well as Plain Fabrics which are stylish, easy to operate and virtually maintenance free, they add beauty and elegance to interior decor as well as add a wonderful touch to your home & office from sheer weaves to room darkening, you will find the perfect light control for your needs.

## 2. Operating System:

Manual / Remote Control / Smooth Spring System / Moto UP System / Moto Down System / One Touch UP.

#### 3. Material:

100 % Polyester. Acrylic coating resistant to Cracking & Fraying. Conditionally cleanable with damp cloth.