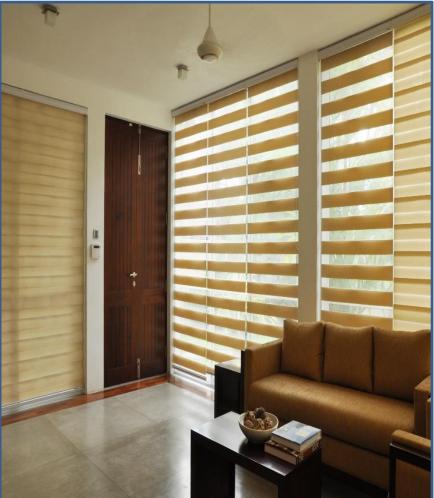

### 1. About Sonatine Blinds:

Sonatine Blinds are beautiful new window blind made up of two layers of opaque and translucent horizontal striped fabrics. You can move the layers independently of each other to create different effects at different times of the day, from a striped pattern that provide privacy and light to closed effects as the layers line up to give full privacy.