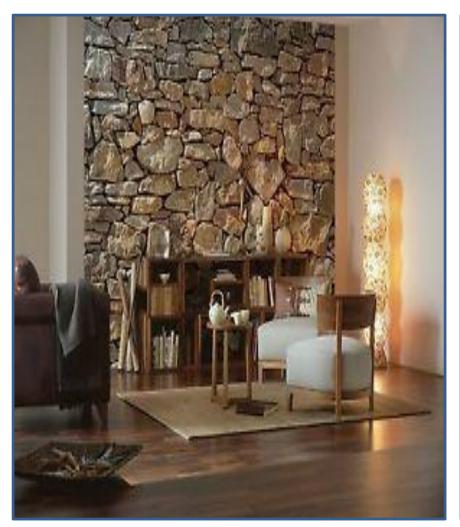

# Customized wallpaper

Customized wallpaper is printed on 15 oz commercial grade vinyl with UV cured inks that are solventfree, washable and will not fade. The images we print are as durable as those on store bought wallpaper. Our standard material has a suede-like texture that is rich and pleasing.

## Designer wallpaper

Be it your home or office, restaurant or hotel, club or gym.

Dress your walls in style with designer wallpapers from EXCEL CREATORS.