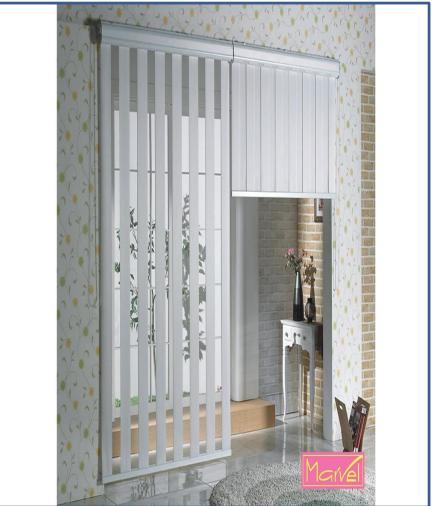

## **VERTICAL BLINDS**

## 1. About Vertical Blinds:

Vertical Blinds offer unprecedented design freedom and have a vital role in determining and defining the overall look of your Office & Home.

Vertical Blinds are practical, Stylish and they offer great control over how much light is filtered into a room.

2. Operating Systems: Manual

**3. Materials :**100 % Polyster. Acryllc coating resistant to Cracking & Fraying. Conditionally cleanable with damp cloth.