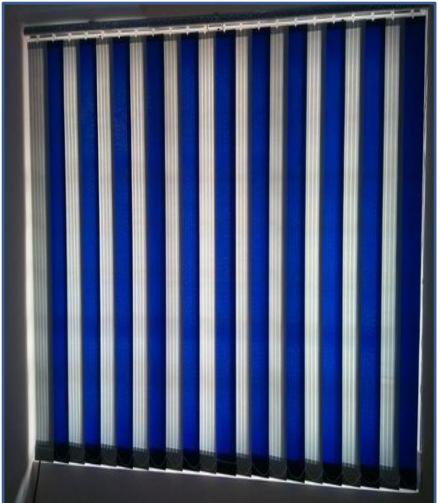

## **VERTICAL BLINDS**

## 1. About Vertical Blinds:

Vertical Blinds offer unprecedented design freedom and have a vital role in determining and defining the overall look of your Office & Home.

Vertical Blinds are practical, Stylish and they offer great control over how much light is filtered into a room.

2. Operating Systems: Manual

**3. Materials :**100 % Polyster. Acryllc coating resistant to Cracking & Fraying. Conditionally cleanable with damp cloth.