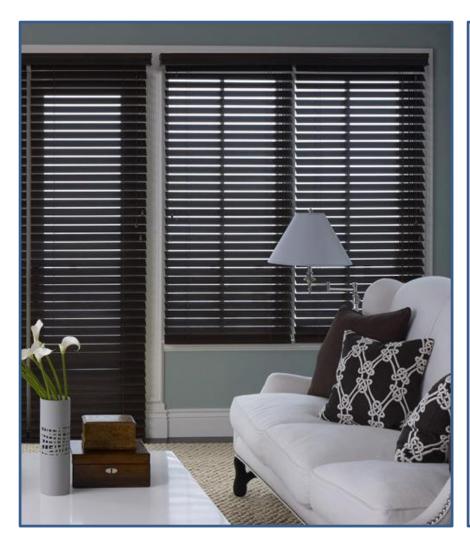

## Wooden Venetian BLINDS

#### 1. About Wooden Venetian Blinds:

Wooden Venetian Blinds with 35 & 50mm wide slats. This product is available with standard cord operation as well as Motorized System for more comfort and control. We have most inspiring colour, for different styles and trends to meet your preferences for your interior

- **2. Operating Systems**: Manual & Remote Control
- 3. Materials: 100 % Available Elegant Faux Metalic and Bass Wood Series.