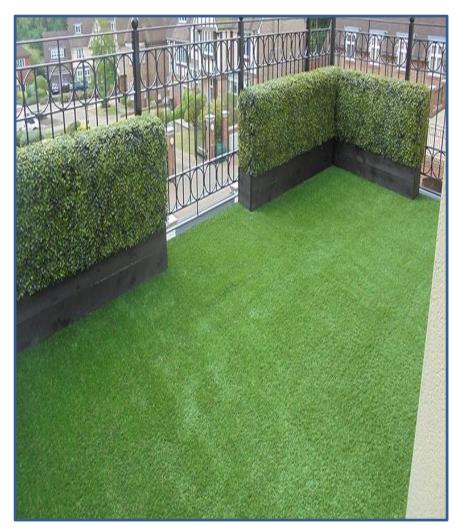

### **Artificial Grass**

The grass fibres are V-shaped, which is copied from natural grass, to make it look indistinguishable from real.

Micro Nerve Technology (MiNT) gives the artificial grass a matt, silky colour and minimum glare.

Artificial grass is safe for children, animals and environment and meets international standards.

A durable and beautiful solution for your garden, balcony or even indoor use!