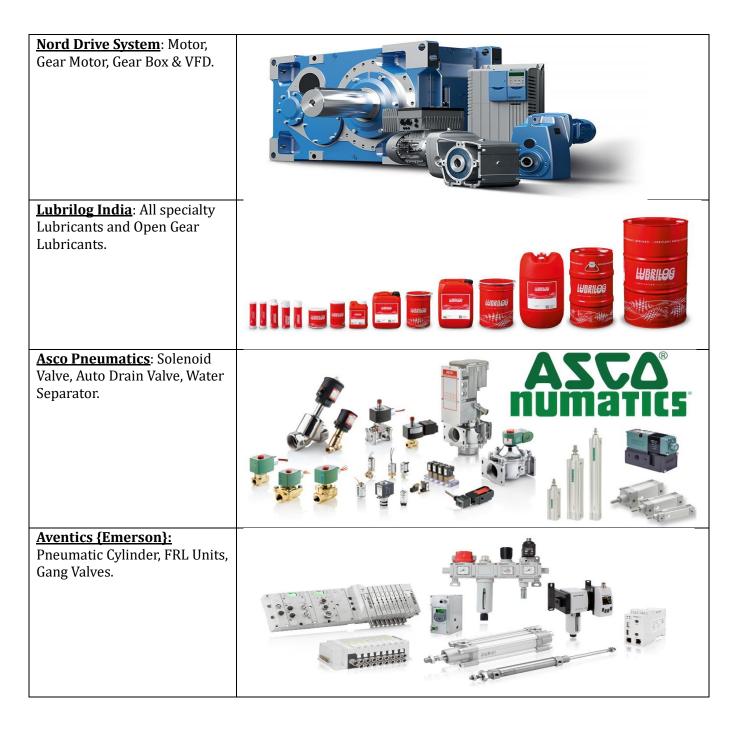

## Please find attached & below our product portfolio:

TEKNIC GEAR: Push Buttons & Pilot Lights, FMR Metal Series, Elevator Control Stations, EV Charging Stations, Rotary Cam Switches, MCB/DB, Gear Switches.