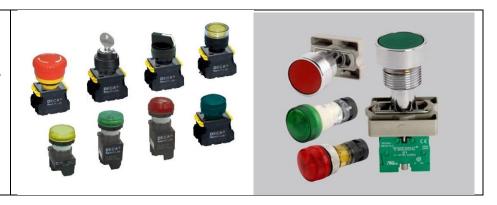

## Please find attached & below our product portfolio:

TEKNIC GEAR: Push Buttons & Pilot Lights, FMR Metal Series, Elevator Control Stations, EV Charging Stations, Rotary Cam Switches, MCB/DB, Gear Switches.