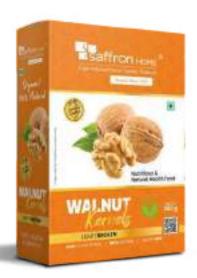

#### **JUMBO SPECIAL - NUTS & DRY FRUITS**

Salted Cashew (250gm)

Roasted Pepper Cashew (250gm)

Roasted Peri Peri Cashew (250gm)

Roasted Red Chilly Cashew (250gm)

Walnut Kernels (250gm)

Walnut In Shell (500gm)

# WALNUT KERNELS 250g