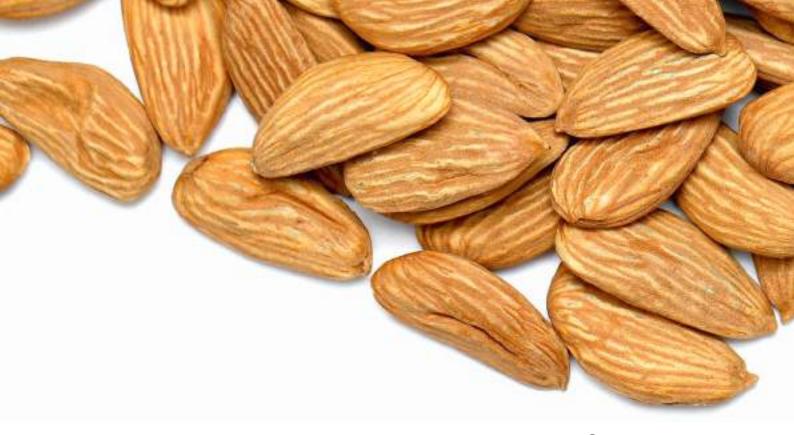

# EXTRA PREMIUM 100g

Range of Nuts, Dried Fruits & Seeds.

Cashew (100gm)

Pistachios (100gm)

Roasted & Salted Mixed Nuts (100gm)

Afghan Raisins (100gm)

Almonds (100gm)

# EXTRA PREMIUM 250g

Range of Nuts, Dried Fruits & Seeds.

Mamra Giri (250gm)

Almonds (250gm)

Pistachios (250gm)

Afghan Raisins (250gm)

Dry Fig (250gm)

Cashew Pieces (250gm)

# Mamra Giri

Mamra Almonds, a type of superfood for the brain, is filled with innumerable health benefits. Loaded with omega fatty acids and completely non-existent of trans fat makes them a must in one's daily diet. Mamra almonds contain up to 50% oil whereas normal American almonds only contain 25–30% oil in it and more oil in the almond is the main storage unit of nutrition. Organically cultivated mamra almonds are a natural gift of nature to mankind for they standout owing to the number of vitamins, minerals and oil they contain-making them most nutritious of all.