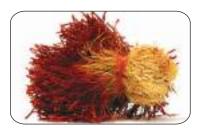

# PREMIUM QUALITY - SAFFRON

**Diamond Brand Saffron** 

Kashmiri Saffron

Kashmiri Saffron Flower

Saffron Cluster

#### What is pure Saffron

Pure saffron is nothing but the aromatic orange-red stigma of the purple coloured flower of Crocus satives - a fall flowering bulbous plant belonging to the iridaceae family. It is handpicked and charcoal-fire-dried to make it crispy. Each saffron flower has 3 short, thread like red-coloured stigmas which remain red even after drying and provide a unique colour, aroma and flavour. The flowers also bear a longer, white - coloured style which turns pale yellow on drying and has no colour, aroma or flavour. The stigmas of around 1,50,000 flowers have to be handpicked, to produce I kilogram of pure saffron filaments - reason enough for its exorbitant price.