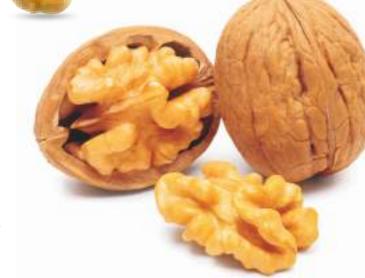

#### **JUMBO SPECIAL - NUTS & DRY FRUITS**

Salted Cashew (250gm)

Roasted Pepper Cashew (250gm)

Roasted Peri Peri Cashew (250gm)

Roasted Red Chilly Cashew (250gm)

Walnut Kernels (250gm)

Walnut In Shell (500gm)

Walnuts

Walnuts are rich in alpha-linolenic acid, a plant-based omega-3 fatty acid. Walnuts also possess more polyphenolic compounds than any other nut. Both omega-3 fatty acids and polyphenols are essential foods for your brain. Studies link low levels of omega-3 to mood disorders and thus walnuts can help with mood stability and eliminate depression or anxiety. Walnuts contain potent antioxidants and vitamin E, which can make your skin look healthy and supple. In addition, vitamin E helps fight free radical damage caused due to oxidative stress. Free radicals damage your skin cells and lead to premature ageing and other skin issues. Thus, consuming walnuts may help improve your skin health. Walnut oil is a great remedy for dry and dull skin. It nourishes the skin from within and keeps it moisturised.

# WALNUT KERNELS 250g