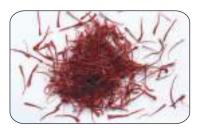

# PREMIUM QUALITY - SAFFRON

**Diamond Brand Saffron** 

Kashmiri Saffron

Kashmiri Saffron Flower

Saffron Cluster

#### What is pure Saffron

Pure saffron is nothing but the aromatic orange-red stigma of the purple coloured flower of Crocus satives - a fall flowering bulbous plant belonging to the iridaceae family. It is handpicked and charcoal-fire-dried to make it crispy. Each saffron flower has 3 short, thread like red-coloured stigmas which remain red even after drying and provide a unique colour, aroma and flavour. The flowers also bear a longer, white - coloured style which turns pale yellow on drying and has no colour, aroma or flavour. The stigmas of around 1,50,000 flowers have to be handpicked, to produce I kilogram of pure saffron filaments - reason enough for its exorbitant price.