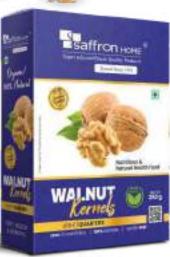

#### **JUMBO SPECIAL - NUTS & DRY FRUITS**

Salted Cashew (250gm)

Roasted Pepper Cashew (250gm)

Roasted Peri Peri Cashew (250gm)

Roasted Red Chilly Cashew (250gm)

Walnut Kernels (250gm)

Walnut In Shell (500gm)

# WALNUT KERNELS 250g