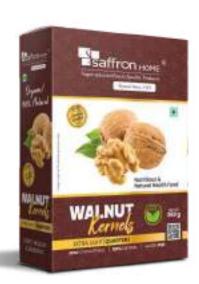

#### **JUMBO SPECIAL - NUTS & DRY FRUITS**

Salted Cashew (250gm)

Roasted Pepper Cashew (250gm)

Roasted Peri Peri Cashew (250gm)

Roasted Red Chilly Cashew (250gm)

Walnut Kernels (250gm)

Walnut In Shell (500gm)

# WALNUT KERNELS 250g