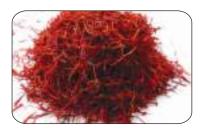

# PREMIUM QUALITY - SAFFRON

**Diamond Brand Saffron** 

Kashmiri Saffron

Kashmiri Saffron Flower

Saffron Cluster

#### What is pure Saffron

Pure saffron is nothing but the aromatic orange-red stigma of the purple coloured flower of Crocus satives - a fall flowering bulbous plant belonging to the iridaceae family. It is handpicked and charcoal-fire-dried to make it crispy. Each saffron flower has 3 short, thread like red-coloured stigmas which remain red even after drying and provide a unique colour, aroma and flavour. The flowers also bear a longer, white - coloured style which turns pale yellow on drying and has no colour, aroma or flavour. The stigmas of around 1,50,000 flowers have to be handpicked, to produce I kilogram of pure saffron filaments - reason enough for its exorbitant price.