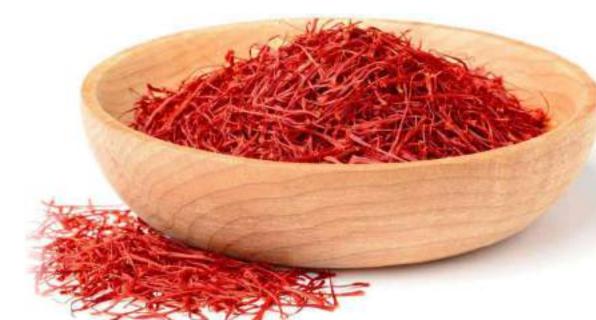

# PREMIUM QUALITY - SAFFRON

**Diamond Brand Saffron** 

Kashmiri Saffron

Kashmiri Saffron Flower

Saffron Cluster

#### What is pure Saffron

Pure saffron is nothing but the aromatic orange-red stigma of the purple coloured flower of Crocus satives - a fall flowering bulbous plant belonging to the iridaceae family. It is handpicked and charcoal-fire-dried to make it crispy. Each saffron flower has 3 short, thread like red-coloured stigmas which remain red even after drying and provide a unique colour, aroma and flavour. The flowers also bear a longer, white - coloured style which turns pale yellow on drying and has no colour, aroma or flavour. The stigmas of around 1,50,000 flowers have to be handpicked, to produce I kilogram of pure saffron filaments - reason enough for its exorbitant price.