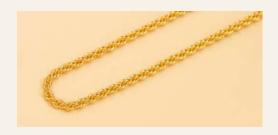

# AMOUR ROPE CHAIN

Weight 15g | Thickness 2.9mm | Length 48cm

AMOUR VERSATILE CHAIN
Weight 8g | Thickness 2.6mm | Length 70cm
INR1800 | \$23.60

AMOUR TEXTURED LINK CHAIN
Weight 12g | Thickness 4.3mm | Length 44cm
INR3000 | \$39.33

AMOUR ROPE CHAIN
Weight 15g | Thickness 2.9mm | Length 48cm
INR2800 | \$36.70