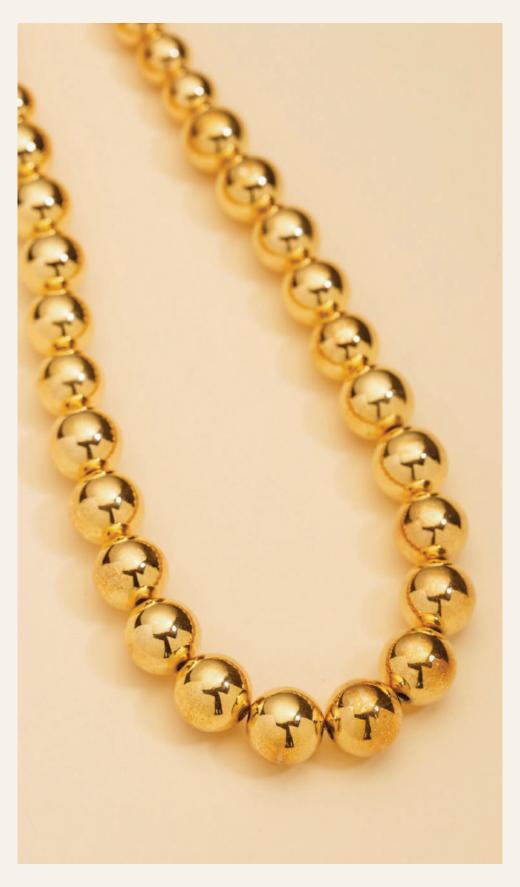

# BULLÈ NECKLACE

Weight 40g | Thickness 10mm | Length 46cm

Inspired by mystery and the elusive radiance of a persona. Starting from