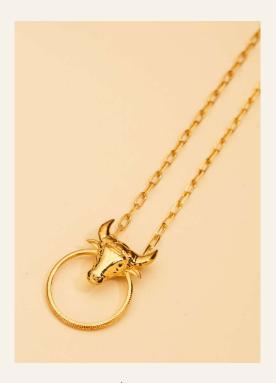

# BULLÈ NECKLACE

Weight 40g | Thickness 10mm | Length 46cm

Inspired by mystery and the elusive radiance of a persona. Starting from

# **BULLÈ COLLECTION**

BULLÈ BRACELET
Weight 19g | Thickness 8mm | Length 19.5cm
INR4000 | \$52.43

BULLÈ NECKLACE
Weight 40g | Thickness 10mm | Length 46cm
INR7200 | \$94.38

BULLÈ RING
Weight 16g | Thickness 13mm | Ring Size 7
INR2500 | \$32.77