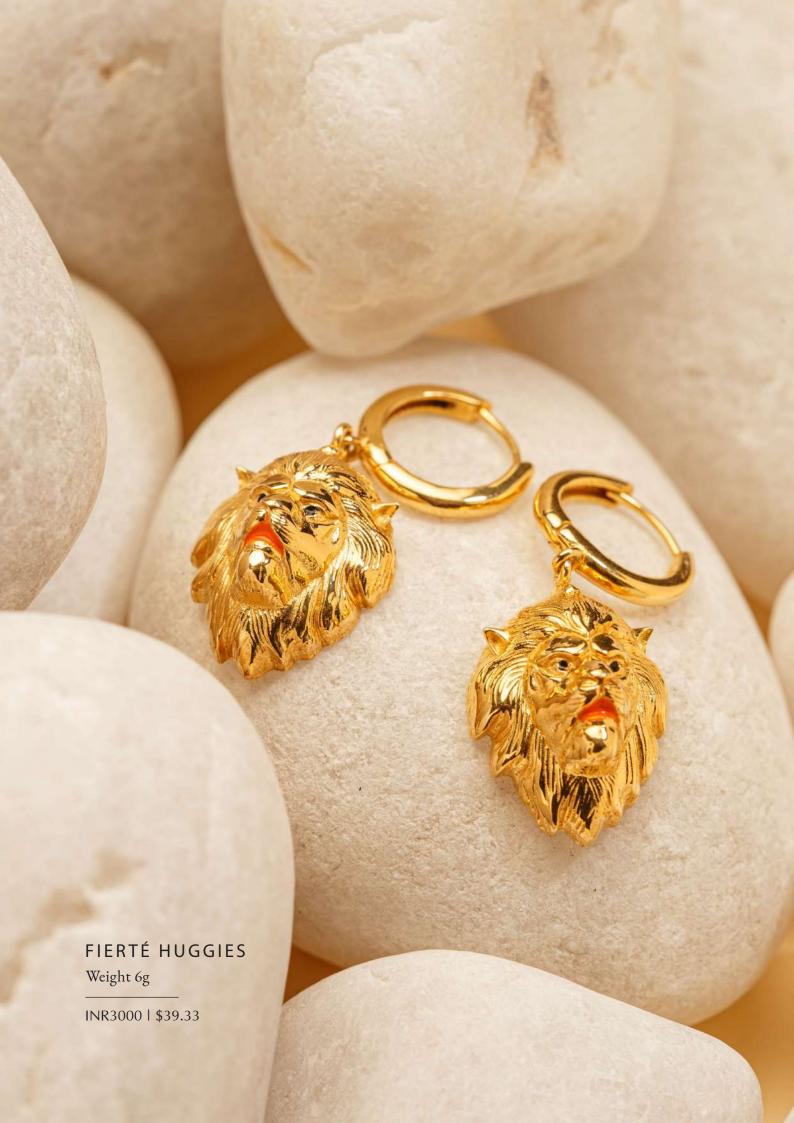

ibility to carry it with style.

To those who desire to take our traditional legacy forward on a modernised path, Twyla says, "stay chunky". And that's how our founder, Roshni Bhagnani, started dreaming of Twyla Treasures, keeping herself in the most beautiful bed of a treasure box.





#### PRIDE THAT COMES WITH ADORNING TWYLA





Inspired by a pride of lions, Fiertè is an ode to its name: free spirited, fierce and an incantation of valour. Ornate craftsmanship gives it a demeanour that is delicate yet unignorable.

Gender-fluid statement pieces for those

who embody elegance in the most daunting phases of their lives.

An enigma so powerful and unique, a truly noble jewellery in all its poise.



# FIERTÈ LONG EARRINGS



Weight 12g | Thickness 0.6mm | Length 10cm | INR6000 | \$78.65





# FIERTÈ MAJESTIC RING







#### AN EVERLASTING TRYST OF LOVING THYSELF





Amour finds its muse in a romantic soul. Someone who is experimental, unbound, and wears their identity on their sleeve. It is an enchantment of intricacy, regality and an innocent aura.

Gender-fluid statement pieces for those who have a thirst for self-discovery.

Jewellery that connects you with yourself, than you've ever been before.



# AMOUR BOXY CHAIN



Weight 25g | Thickness 3.6mm | Length 51cm

# AMOUR ROPE CHAIN



Weight 15g | Thickness 2.9mm | Length 48cm

# AMOUR TEXTURED LINK CHAIN



Weight 12g | Thickness 4.3mm | Length 44cm



# AMOUR STACKABLE RING

Weight 5g Thickness 12.8mm Ring Size 6



# AMOUR CHAIN RING



# AMOUR ROPE CUFF

Weight 10g Thickness 4.8mm Length 69.2cm

INR2500 | \$32.7