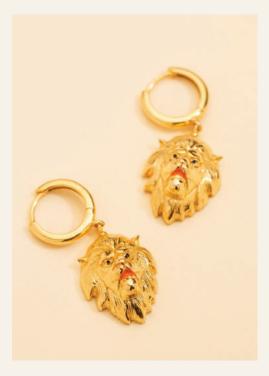

e. Gender-fluid statement pieces for those who desire to win.

Jewellery, so flamboyant that it takes the most powerful thing about you and gives it a stellar elegance.



# ENORMÈ NECKLACE



Weight 9g | Thickness 2.7mm | Length 44cm

# ENORMÈ HAIRPIN

# Circular Ring

Weight 10g Thickness 3.1mm Ring Size 4.5cm

# Hairpin

Weight 9g Thickness 4.1mm Length 9.2cm

INR4490 | \$60



# ENORMÈ EARRINGS



# **ENORMÈ COLLECTION**

A symbol of true passion with an artistry that champions individuality and finesse.

Starting from INR4375 | \$60



# FIERTÈ COLLECTION



FIERTÈ MAJESTIC RING Weight 18g | Ring Size 6 INR3500 | \$45.88



FIERTÈ NECKLACE
Weight 22g | Thickness 6.3mm | Length 55cm
INR4000 | \$52.43



FIERTÈ LONG EARRINGS
Weight 12g | Thickness 0.6mm | Length 10cm
INR6000 | \$78.65



FIERTÈ HUGGIES
Weight 6g
INR3000 | \$39.33

#### AMOUR COLLECTION



AMOUR STACKABLE RING
Weight 5g | Thickness 12.8mm | Ring Size 6
INR2000 | \$26.22



AMOUR CHAIN RING
Weight 8g | Thickness 12mm | Ring Size 6
INR1800 | \$23.60



AMOUR BOXY CHAIN
Weight 25g | Thickness 3.6mm | Length 51cm
INR3500 | \$45.88



AMOUR VERSATILE CHAIN
Weight 8g | Thickness 2.6mm | Length 70cm
INR1800 | \$23.60



AMOUR TEXTURED LINK CHAIN
Weight 12g | Thickness 4.3mm | Length 44cm
INR3000 | \$39.33



AMOUR ROPE CHAIN
Weight 15g | Thickness 2.9mm | Length 48cm
INR2800 | \$36.70



AMOUR ROPE CUFF
Weight 10g | Thickness 4.8mm | Length 69.2cm
INR2500 | \$32.77

# **BULLÈ COLLECTION**



BULLÈ BRACELET
Weight 19g | Thickness 8mm | Length 19.5cm
INR4000 | \$52.43



BULLÈ NECKLACE
Weight 40g | Thickness 10mm