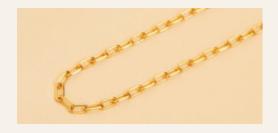

# AMOUR BOXY CHAIN

Weight 25g | Thickness 3.6mm | Length 51cm

#### AMOUR COLLECTION

AMOUR STACKABLE RING
Weight 5g | Thickness 12.8mm | Ring Size 6
INR2000 | \$26.22

AMOUR CHAIN RING
Weight 8g | Thickness 12mm | Ring Size 6
INR1800 | \$23.60

AMOUR BOXY CHAIN
Weight 25g | Thickness 3.6mm | Length 51cm
INR3500 | \$45.88