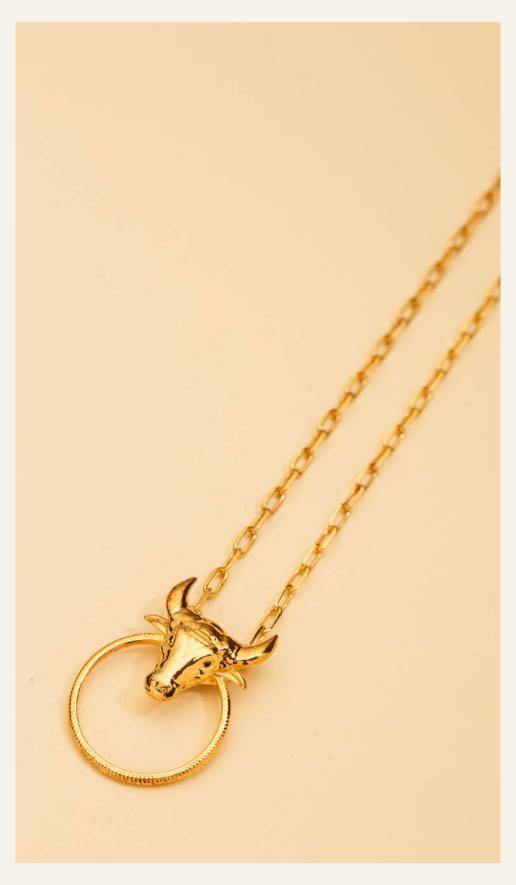

# AMOUR COLLECTION

An enchantment of intricacy, regality and an innocent aura. Starting from INR2850 | \$40

The Bullè collection fuses new age eccentricity with graceful elements encapsulating the essence of modernity. Inspired by mystery and the elusive radiance of a persona, it gives an enchanting interpretation of its

wearer's individuality. Gender-fluid pieces for those who enjoy freedom of infiniteness.

Jewellery etched with otherworldly brilliance and a divine complexity.

# BULLÈ NECKLACE

Weight 40g | Thickness 10mm | Length 46cm

Inspired by mystery and the elusive radiance of a persona. Starting from