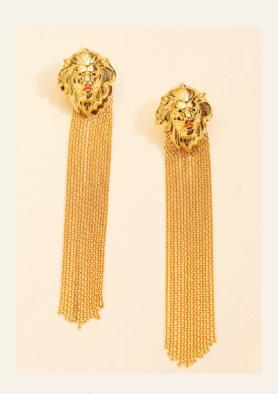

# FIERTÈ LONG EARRINGS

Weight 12g | Thickness 0.6mm | Length 10cm | INR6000 | \$78.65

# FIERTÈ COLLECTION

FIERTÈ MAJESTIC RING Weight 18g | Ring Size 6 INR3500 | \$45.88

FIERTÈ NECKLACE
Weight 22g | Thickness 6.3mm | Length 55cm
INR4000 | \$52.43

FIERTÈ LONG EARRINGS
Weight 12g | Thickness 0.6mm | Length 10cm
INR6000 | \$78.65