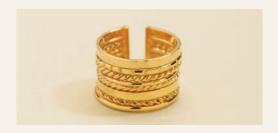

# FIERTÈ MAJESTIC RING

# FIERTÈ COLLECTION

FIERTÈ MAJESTIC RING Weight 18g | Ring Size 6 INR3500 | \$45.88

FIERTÈ NECKLACE
Weight 22g | Thickness 6.3mm | Length 55cm
INR4000 | \$52.43

FIERTÈ LONG EARRINGS
Weight 12g | Thickness 0.6mm | Length 10cm
INR6000 | \$78.65