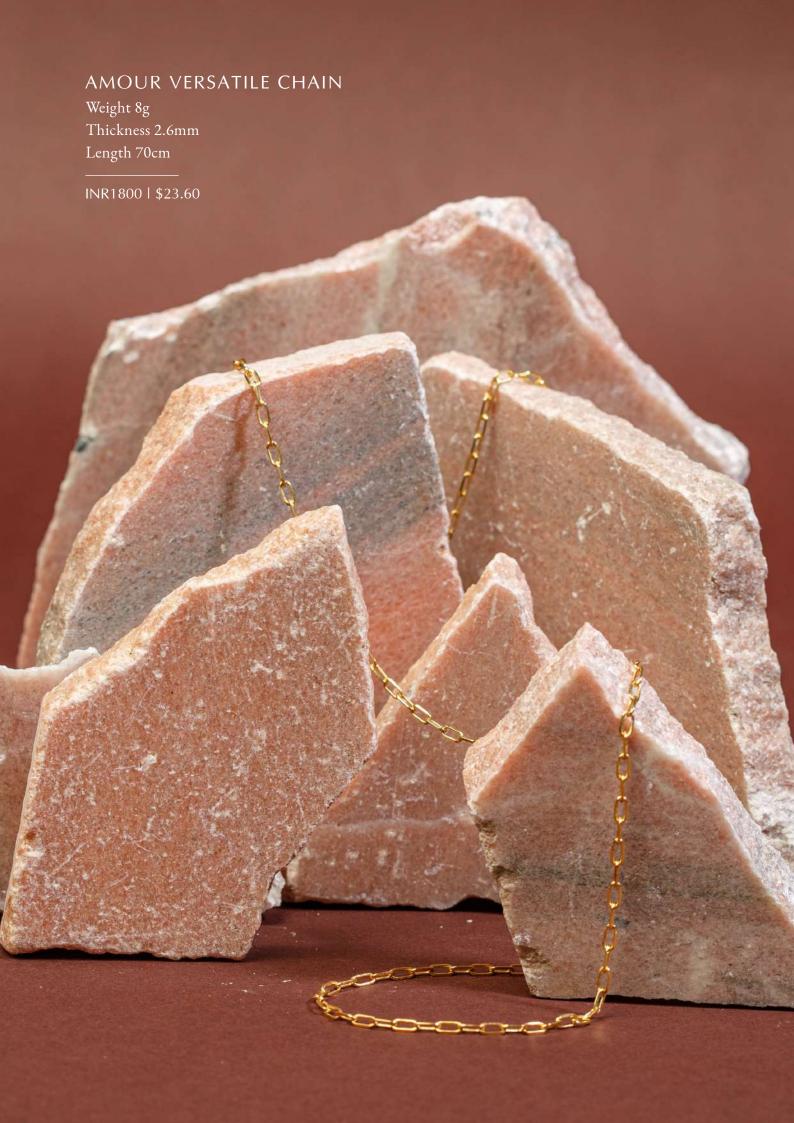

AMOUR VERSATILE CHAIN
Weight 8g | Thickness 2.6mm | Length 70cm
INR1800 | \$23.60

AMOUR TEXTURED LINK CHAIN
Weight 12g | Thickness 4.3mm | Length 44cm
INR3000 | \$39.33

AMOUR ROPE CHAIN
Weight 15g | Thickness 2.9mm | Length 48cm
INR2800 | \$36.70