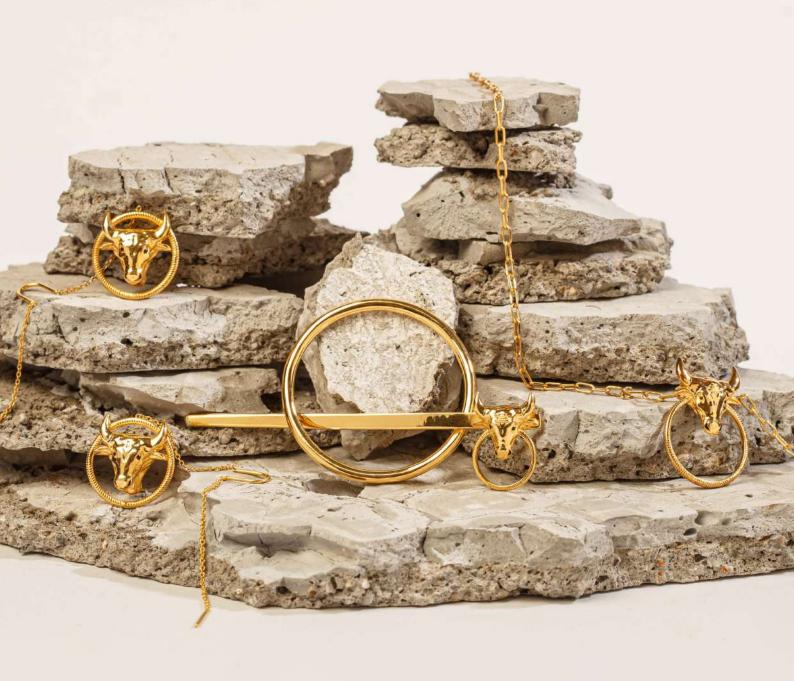

# AMOUR COLLECTION

An enchantment of intricacy, regality and an innocent aura. Starting from INR2850 | \$40

The Bullè collection fuses new age eccentricity with graceful elements encapsulating the essence of modernity. Inspired by mystery and the elusive radiance of a persona, it gives an enchanting interpretation of its

wearer's individuality. Gender-fluid pieces for those who enjoy freedom of infiniteness.

Jewellery etched with otherworldly brilliance and a divine complexity.

# BULLÈ RING

#### BULLÈ BRACELET

Length 19.5cm Thickness 8mm Weight 19g

INR4000 | \$52.43

# BULLÈ NECKLACE

Weight 40g | Thickness 10mm | Length 46cm

Inspired by mystery and the elusive radiance of a persona. Starting from