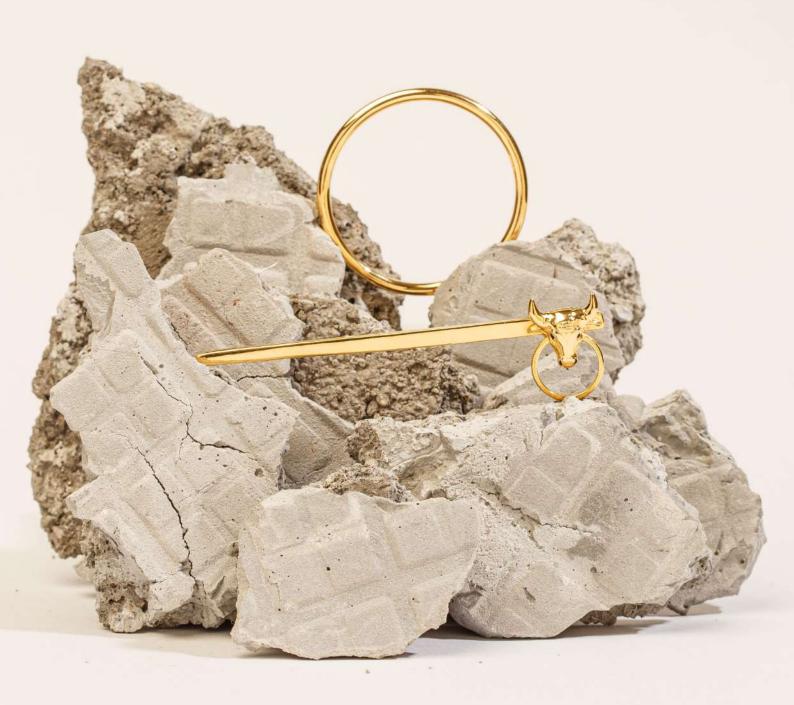

# AMOUR COLLECTION

An enchantment of intricacy, regality and an innocent aura. Starting from INR2850 | \$40

The Bullè collection fuses new age eccentricity with graceful elements encapsulating the essence of modernity. Inspired by mystery and the elusive radiance of a persona, it gives an enchanting interpretation of its

wearer's individuality. Gender-fluid pieces for those who enjoy freedom of infiniteness.

Jewellery etched with otherworldly brilliance and a divine complexity.

# BULLÈ RING