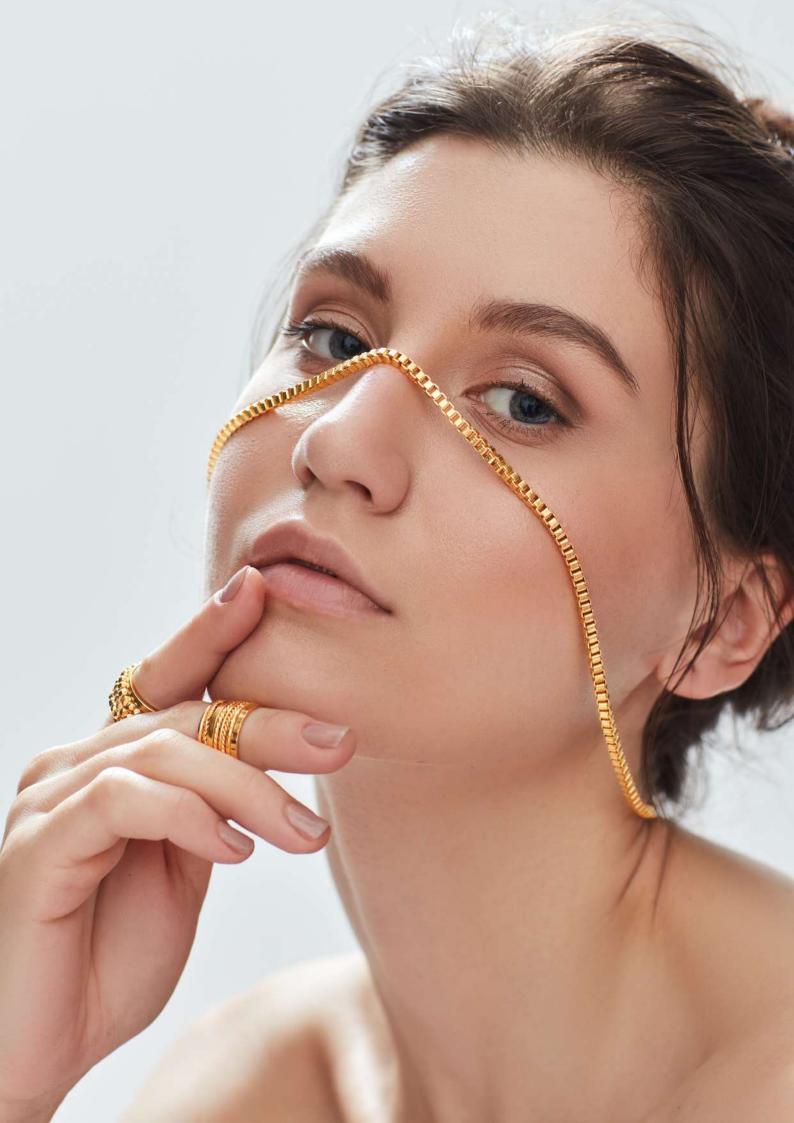

# AMOUR BOXY CHAIN

Weight 25g | Thickness 3.6mm | Length 51cm

# AMOUR ROPE CHAIN

Weight 15g | Thickness 2.9mm | Length 48cm

# AMOUR TEXTURED LINK CHAIN

Weight 12g | Thickness 4.3mm | Length 44cm