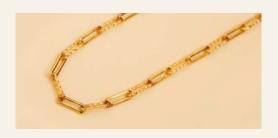

# AMOUR TEXTURED LINK CHAIN

Weight 12g | Thickness 4.3mm | Length 44cm

AMOUR VERSATILE CHAIN
Weight 8g | Thickness 2.6mm | Length 70cm
INR1800 | \$23.60

AMOUR TEXTURED LINK CHAIN
Weight 12g | Thickness 4.3mm | Length 44cm
INR3000 | \$39.33

AMOUR ROPE CHAIN
Weight 15g | Thickness 2.9mm | Length 48cm
INR2800 | \$36.70