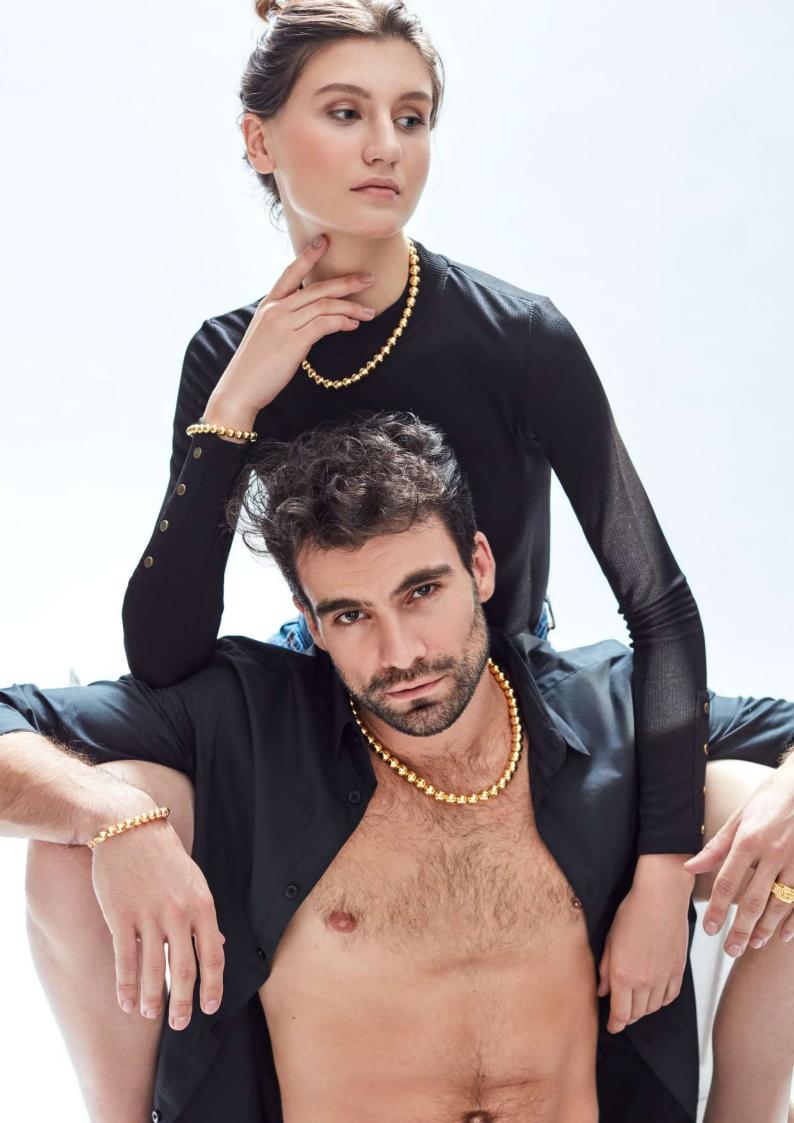

#### PRIDE THAT COMES WITH ADORNING TWYLA

Inspired by a pride of lions, Fiertè is an ode to its name: free spirited, fierce and an incantation of valour. Ornate craftsmanship gives it a demeanour that is delicate yet unignorable.

Gender-fluid statement pieces for those

who embody elegance in the most daunting phases of their lives.

An enigma so powerful and unique, a truly noble jewellery in all its poise.

# FIERTÈ LONG EARRINGS

Weight 12g | Thickness 0.6mm | Length 10cm | INR6000 | \$78.65

# FIERTÈ MAJESTIC RING