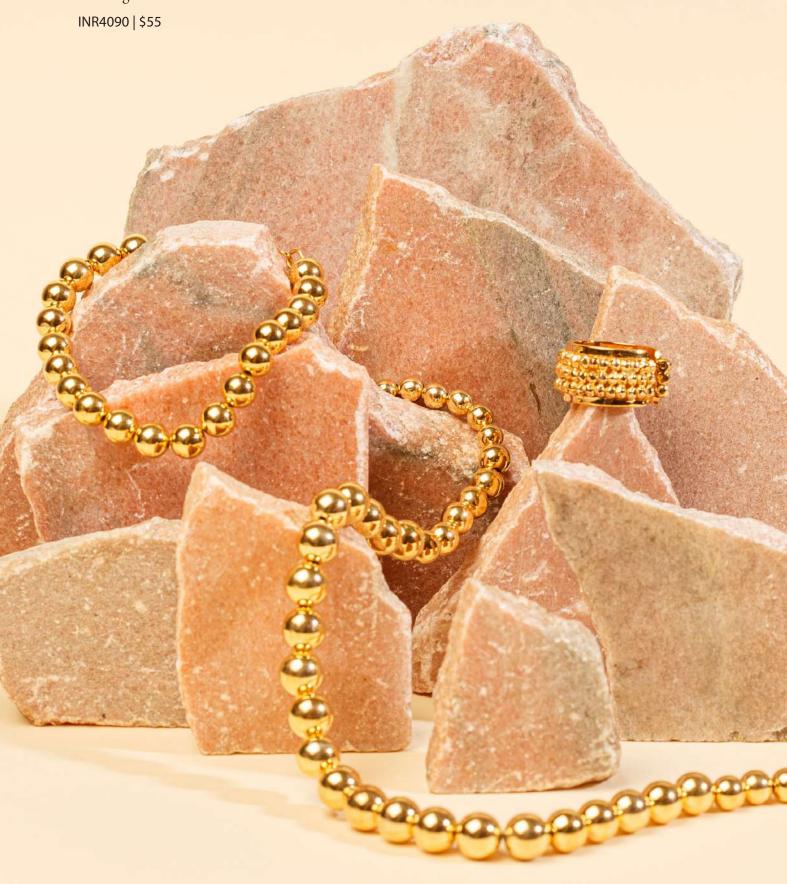

# AMOUR COLLECTION

An enchantment of intricacy, regality and an innocent aura. Starting from INR2850 | \$40

The Bullè collection fuses new age eccentricity with graceful elements encapsulating the essence of modernity. Inspired by mystery and the elusive radiance of a persona, it gives an enchanting interpretation of its

#### BULLÈ BRACELET

Length 19.5cm Thickness 8mm Weight 19g

INR4000 | \$52.43

# BULLÈ NECKLACE

Weight 40g | Thickness 10mm | Length 46cm

Inspired by mystery and the elusive radiance of a persona. Starting from