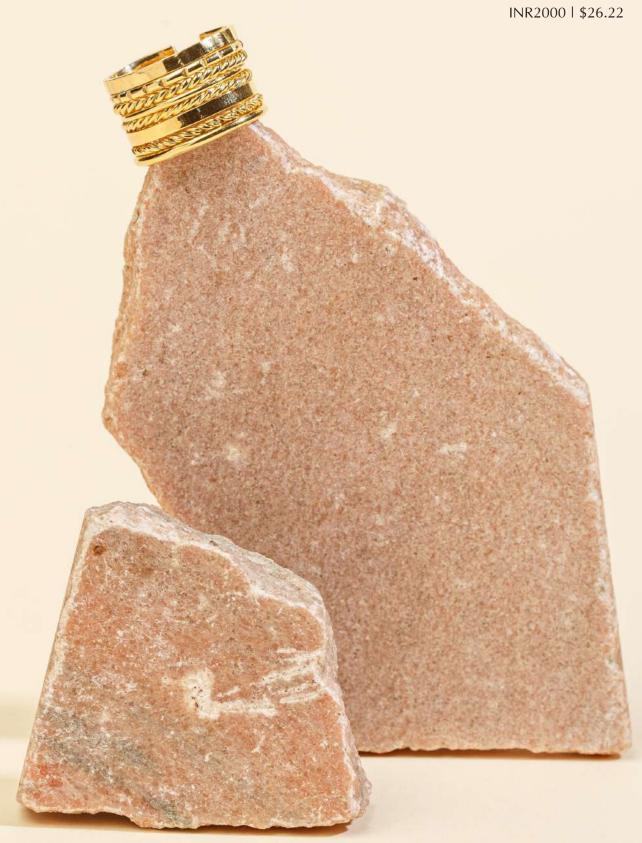

#### AMOUR COLLECTION

AMOUR STACKABLE RING
Weight 5g | Thickness 12.8mm | Ring Size 6
INR2000 | \$26.22

AMOUR CHAIN RING
Weight 8g | Thickness 12mm | Ring Size 6
INR1800 | \$23.60

AMOUR BOXY CHAIN
Weight 25g | Thickness 3.6mm | Length 51cm
INR3500 | \$45.88