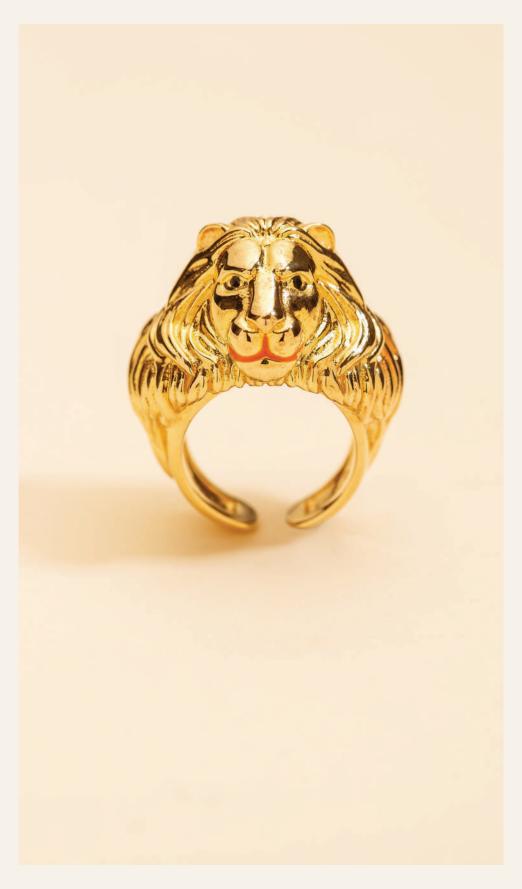

# FIERTÈ MAJESTIC RING

# FIERTÈ COLLECTION

FIERTÈ MAJESTIC RING Weight 18g | Ring Size 6 INR3500 | \$45.88

FIERTÈ NECKLACE
Weight 22g | Thickness 6.3mm | Length 55cm
INR4000 | \$52.43

FIERTÈ LONG EARRINGS
Weight 12g | Thickness 0.6mm | Length 10cm
INR6000 | \$78.65