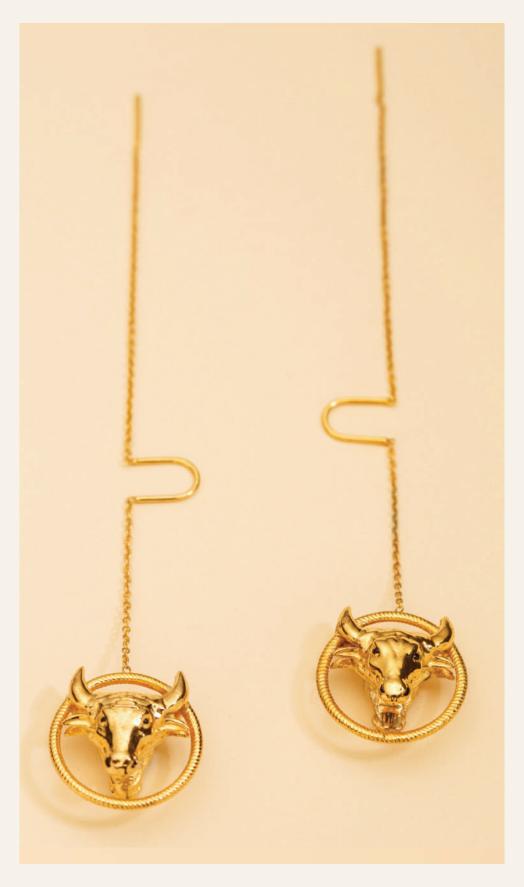

# AMOUR COLLECTION

An enchantment of intricacy, regality and an innocent aura. Starting from INR2850 | \$40

The Bullè collection fuses new age eccentricity with graceful elements encapsulating the essence of modernity. Inspired by mystery and the elusive radiance of a persona, it gives an enchanting interpretation of its

wearer's individuality. Gender-fluid pieces for those who enjoy freedom of infiniteness.

Jewellery etched with otherworldly brilliance and a divine complexity.

# BULLÈ RING