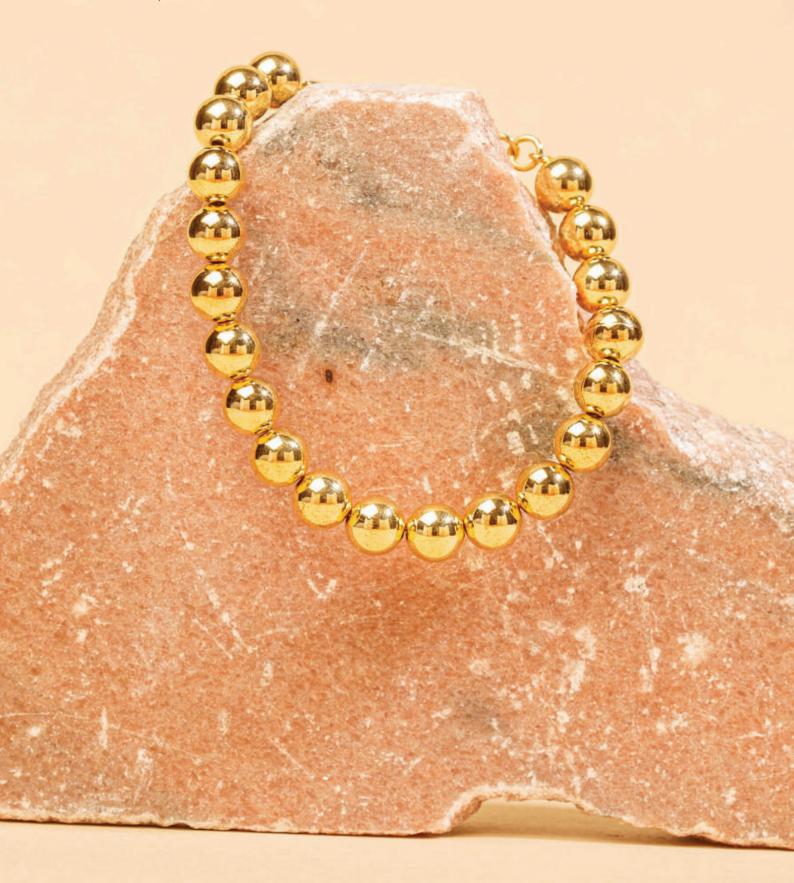

#### AN EVERLASTING TRYST OF LOVING THYSELF

Amour finds its muse in a romantic soul. Someone who is experimental, unbound, and wears their identity on their sleeve. It is an enchantment of intricacy, regality and an innocent aura.

Gender-fluid statement pieces for those who have a thirst for self-discovery.

Jewellery that connects you with yourself, than you've ever been before.

# AMOUR ROPE CUFF

Weight 10g Thickness 4.8mm Length 69.2cm

INR2500 | \$32.77