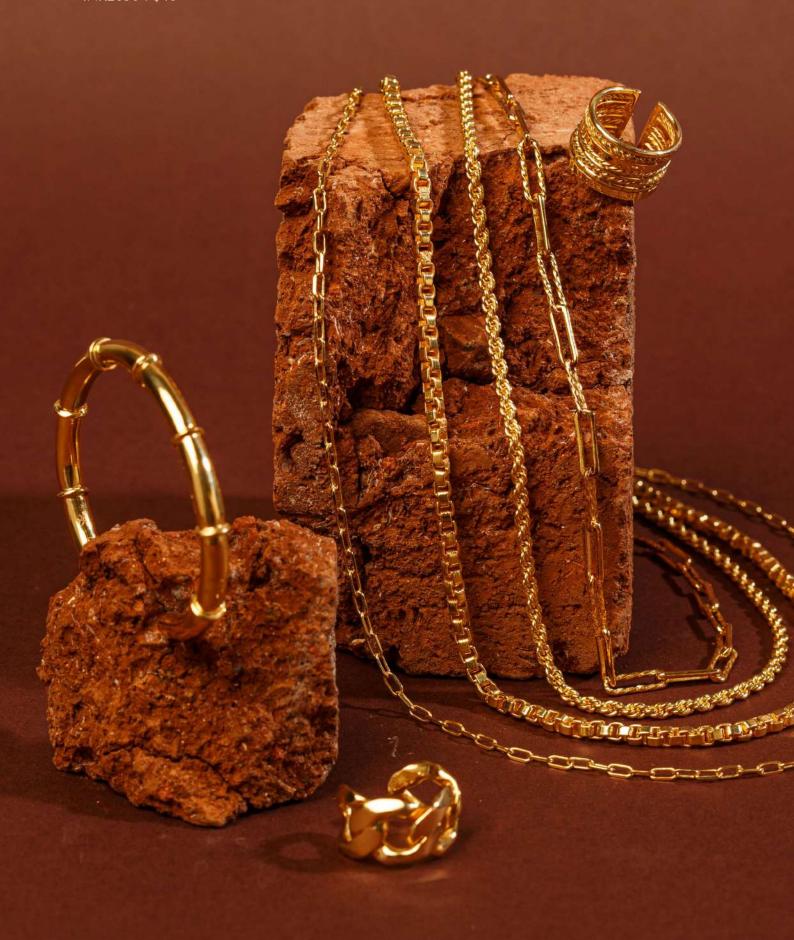

# AMOUR COLLECTION

An enchantment of intricacy, regality and an innocent aura. Starting from INR2850 | \$40

The Bullè collection fuses new age eccentricity with graceful elements encapsulating the essence of modernity. Inspired by mystery and the elusive radiance of a persona, it gives an enchanting interpretation of its

#### AMOUR COLLECTION

AMOUR STACKABLE RING
Weight 5g | Thickness 12.8mm | Ring Size 6
INR2000 | \$26.22

AMOUR CHAIN RING
Weight 8g | Thickness 12mm | Ring Size 6
INR1800 | \$23.60

AMOUR BOXY CHAIN
Weight 25g | Thickness 3.6mm | Length 51cm
INR3500 | \$45.88

AMOUR VERSATILE CHAIN
Weight 8g | Thickness 2.6mm | Length 70cm
INR1800 | \$23.60

AMOUR TEXTURED LINK CHAIN
Weight 12g | Thickness 4.3mm | Length 44cm
INR3000 | \$39.33

AMOUR ROPE CHAIN
Weight 15g | Thickness 2.9mm | Length 48cm
INR2800 | \$36.70

AMOUR ROPE CUFF
Weight 10g | Thickness 4.8mm | Length 69.2cm
INR2500 | \$32.77