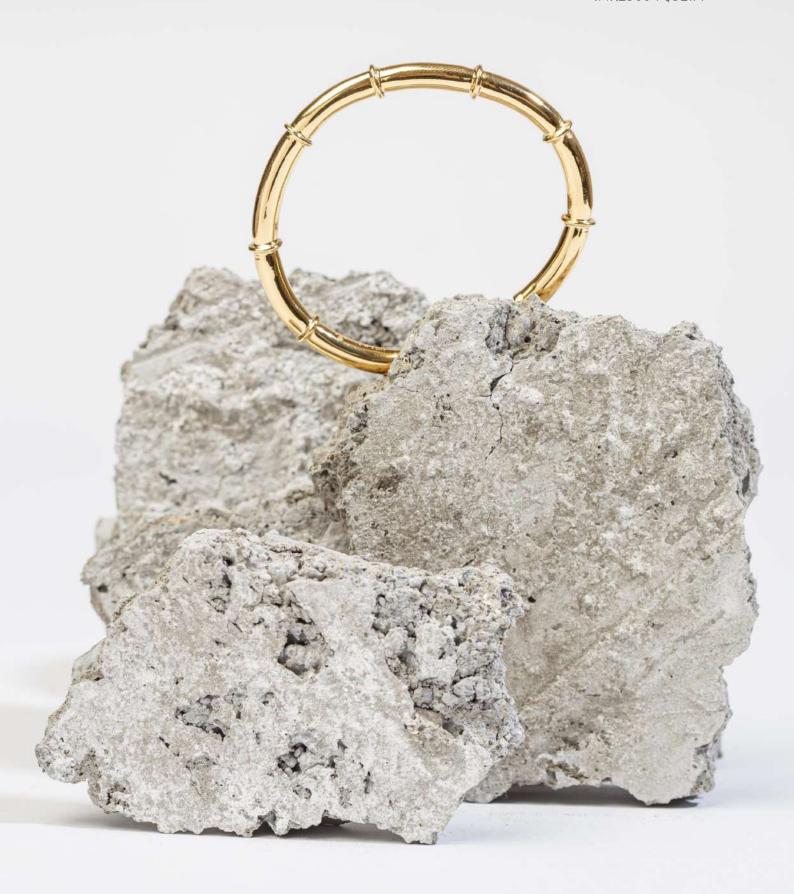

# AMOUR ROPE CUFF

Weight 10g Thickness 4.8mm Length 69.2cm

INR2500 | \$32.77

AMOUR ROPE CUFF
Weight 10g | Thickness 4.8mm | Length 69.2cm
INR2500 | \$32.77