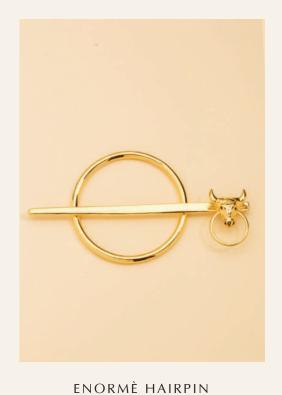

# ENORMÈ HAIRPIN

# Hairpin

Weight 9g Thickness 4.1mm Length 9.2cm

INR4490 | \$60

# **ENORMÈ COLLECTION**

ENORMÈ NECKLACE
Weight 9g | Thickness 2.7mm | Length 44cm
INR3800 | \$49.81

ENORMÈ EARRINGS
Weight 5g | Thickness 0.7mm | Length 14cm
INR3200 | \$41.95

Weight 10g | Thickness 3.1mm | Ring Size 4.5cm (Circular Ring)
Weight 9g | Thickness 4.1mm | Length 9.2cm (Hairpin)
INR3500 | \$45.88