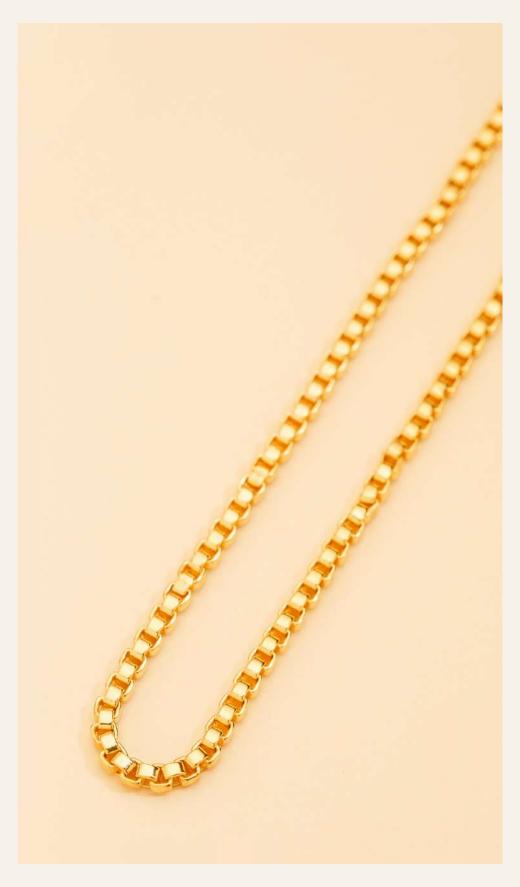

# AMOUR BOXY CHAIN

Weight 25g | Thickness 3.6mm | Length 51cm

# AMOUR ROPE CHAIN

Weight 15g | Thickness 2.9mm | Length 48cm

# AMOUR TEXTURED LINK CHAIN

Weight 12g | Thickness 4.3mm | Length 44cm