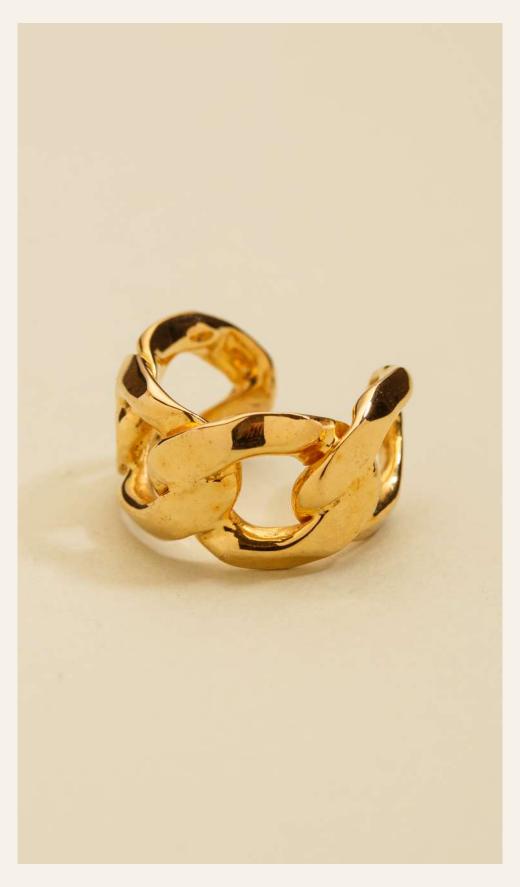

# AMOUR CHAIN RING

#### AMOUR COLLECTION

AMOUR STACKABLE RING
Weight 5g | Thickness 12.8mm | Ring Size 6
INR2000 | \$26.22

AMOUR CHAIN RING
Weight 8g | Thickness 12mm | Ring Size 6
INR1800 | \$23.60

AMOUR BOXY CHAIN
Weight 25g | Thickness 3.6mm | Length 51cm
INR3500 | \$45.88