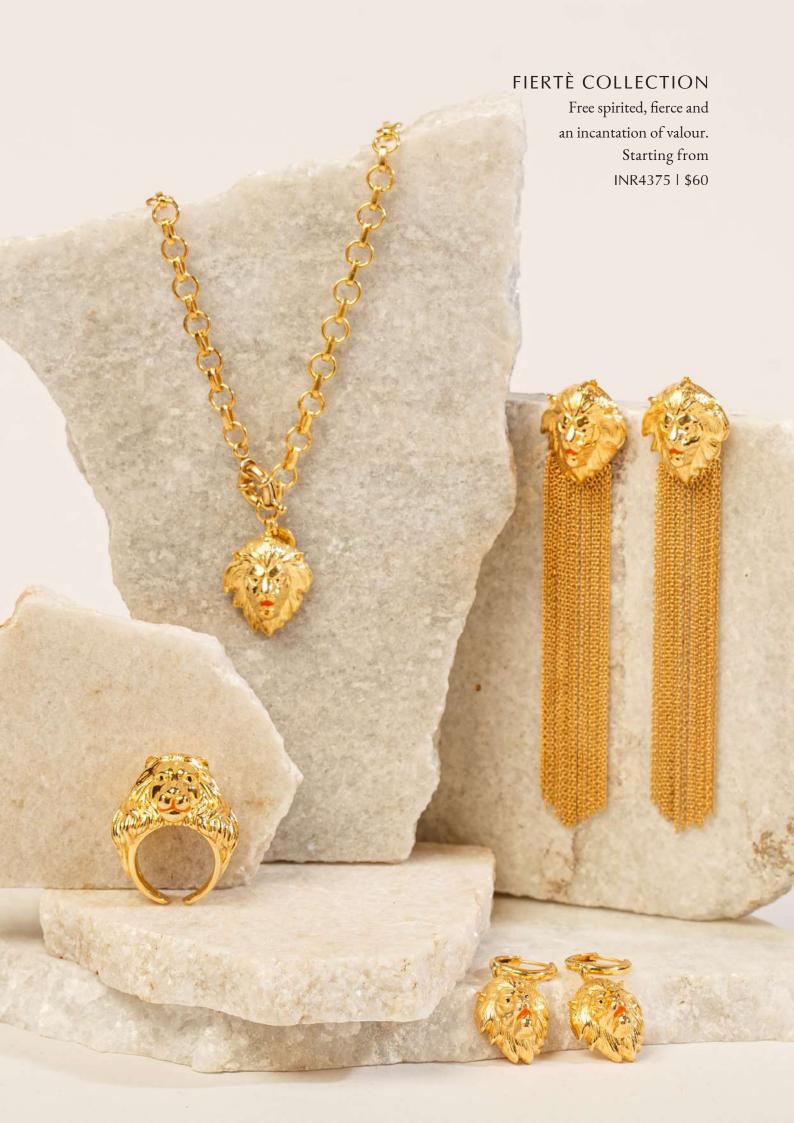

#### PRIDE THAT COMES WITH ADORNING TWYLA

Inspired by a pride of lions, Fiertè is an ode to its name: free spirited, fierce and an incantation of valour. Ornate craftsmanship gives it a demeanour that is delicate yet unignorable.

# **ENORMÈ COLLECTION**

A symbol of true passion with an artistry that champions individuality and finesse.

Starting from INR4375 | \$60