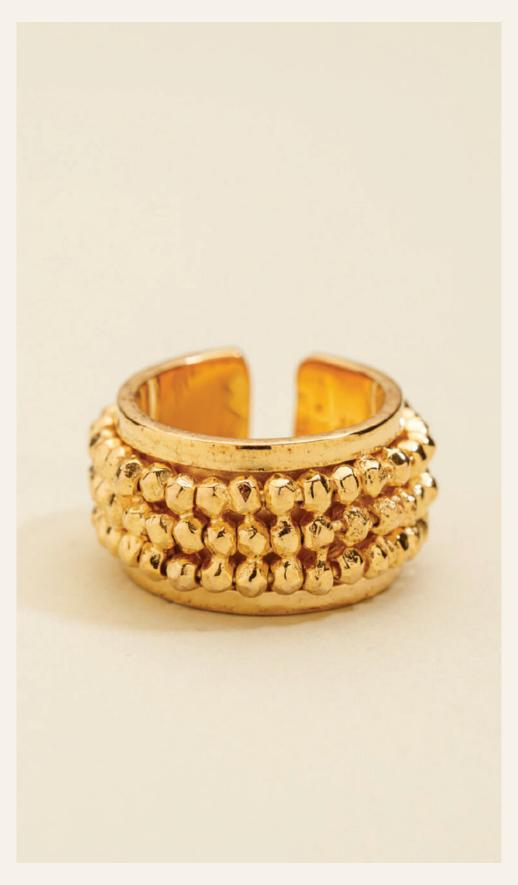

# FIERTÈ MAJESTIC RING

# FIERTÈ COLLECTION

FIERTÈ MAJESTIC RING Weight 18g | Ring Size 6 INR3500 | \$45.88

FIERTÈ NECKLACE
Weight 22g | Thickness 6.3mm | Length 55cm
INR4000 | \$52.43

FIERTÈ LONG EARRINGS
Weight 12g | Thickness 0.6mm | Length 10cm
INR6000 | \$78.65