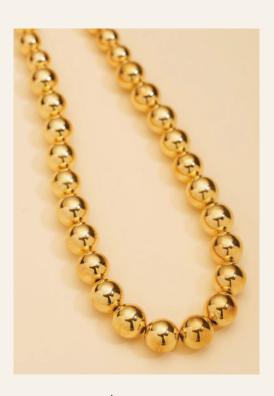

# BULLÈ NECKLACE

Weight 40g | Thickness 10mm | Length 46cm

Inspired by mystery and the elusive radiance of a persona. Starting from

# **BULLÈ COLLECTION**

BULLÈ BRACELET
Weight 19g | Thickness 8mm | Length 19.5cm
INR4000 | \$52.43

BULLÈ NECKLACE
Weight 40g | Thickness 10mm | Length 46cm
INR7200 | \$94.38

BULLÈ RING
Weight 16g | Thickness 13mm | Ring Size 7
INR2500 | \$32.77