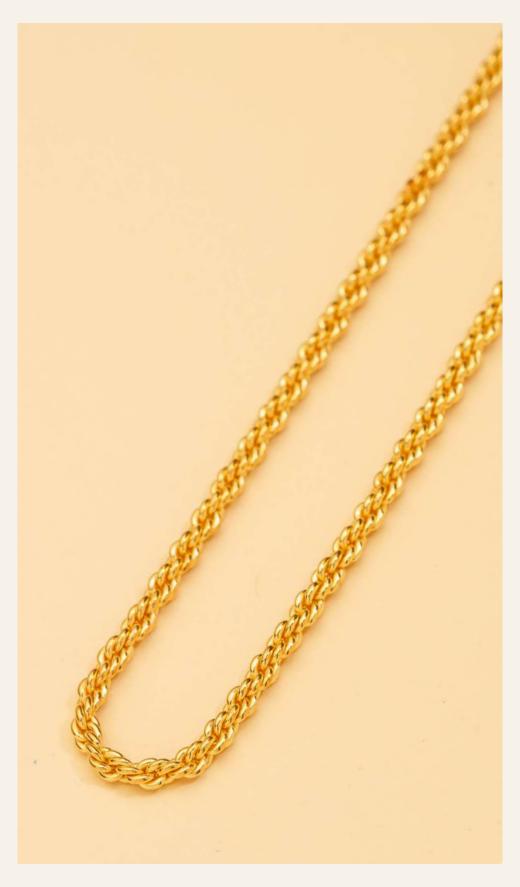

nignorable.

Gender-fluid statement pieces for those

who embody elegance in the most daunting phases of their lives.

An enigma so powerful and unique, a truly noble jewellery in all its poise.



# FIERTÈ LONG EARRINGS



Weight 12g | Thickness 0.6mm | Length 10cm | INR6000 | \$78.65





# FIERTÈ MAJESTIC RING







#### AN EVERLASTING TRYST OF LOVING THYSELF





Amour finds its muse in a romantic soul. Someone who is experimental, unbound, and wears their identity on their sleeve. It is an enchantment of intricacy, regality and an innocent aura.

Gender-fluid statement pieces for those who have a thirst for self-discovery.

Jewellery that connects you with yourself, than you've ever been before.



# AMOUR BOXY CHAIN



Weight 25g | Thickness 3.6mm | Length 51cm

# AMOUR ROPE CHAIN



Weight 15g | Thickness 2.9mm | Length 48cm

# AMOUR TEXTURED LINK CHAIN



Weight 12g | Thickness 4.3mm | Length 44cm



# AMOUR STACKABLE RING

Weight 5g Thickness 12.8mm Ring Size 6



# AMOUR CHAIN RING



# AMOUR ROPE CUFF

Weight 10g Thickness 4.8mm Length 69.2cm

INR2500 | \$32.77



# AMOUR COLLECTION

An enchantment of intricacy, regality and an innocent aura. Starting from INR2850 | \$40









The Bullè collection fuses new age eccentricity with graceful elements encapsulating the essence of modernity. Inspired by mystery and the elusive radiance of a persona, it gives an enchanting interpretation of its

wearer's individuality. Gender-fluid pieces for those who enjoy freedom of infiniteness.

Jewellery etched with otherworldly brilliance and a divine complexity.



# BULLÈ R