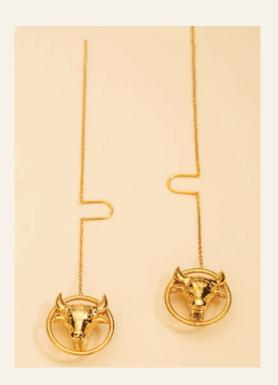

# ENORMÈ EARRINGS

# **ENORMÈ COLLECTION**

ENORMÈ NECKLACE
Weight 9g | Thickness 2.7mm | Length 44cm
INR3800 | \$49.81

ENORMÈ EARRINGS
Weight 5g | Thickness 0.7mm | Length 14cm
INR3200 | \$41.95

Weight 10g | Thickness 3.1mm | Ring Size 4.5cm (Circular Ring)
Weight 9g | Thickness 4.1mm | Length 9.2cm (Hairpin)
INR3500 | \$45.88