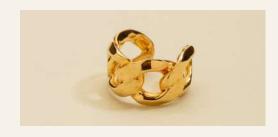

# AMOUR CHAIN RING

#### AMOUR COLLECTION

AMOUR STACKABLE RING
Weight 5g | Thickness 12.8mm | Ring Size 6
INR2000 | \$26.22

AMOUR CHAIN RING
Weight 8g | Thickness 12mm | Ring Size 6
INR1800 | \$23.60

AMOUR BOXY CHAIN
Weight 25g | Thickness 3.6mm | Length 51cm
INR3500 | \$45.88