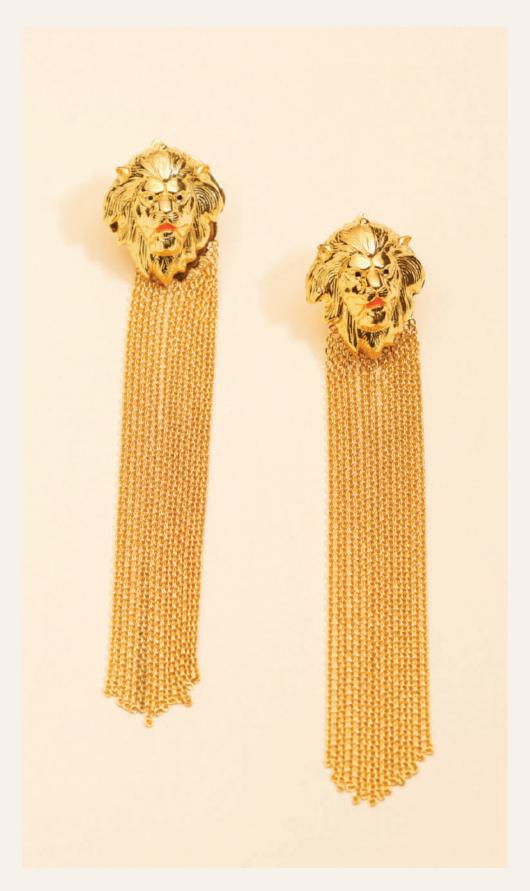

# FIERTÈ LONG EARRINGS

Weight 12g | Thickness 0.6mm | Length 10cm | INR6000 | \$78.65