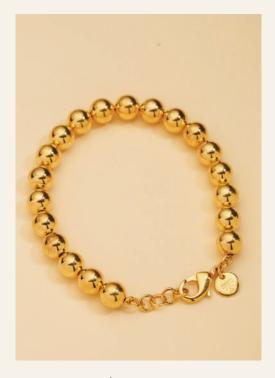

#### BULLÈ BRACELET

Length 19.5cm Thickness 8mm Weight 19g

INR4000 | \$52.43

# **BULLÈ COLLECTION**

BULLÈ BRACELET
Weight 19g | Thickness 8mm | Length 19.5cm
INR4000 | \$52.43

BULLÈ NECKLACE
Weight 40g | Thickness 10mm | Length 46cm
INR7200 | \$94.38

BULLÈ RING
Weight 16g | Thickness 13mm | Ring Size 7
INR2500 | \$32.77