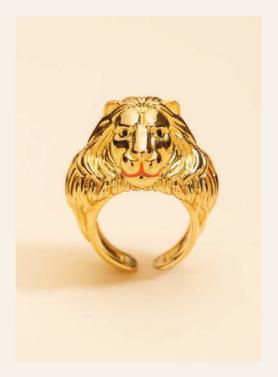

#### PRIDE THAT COMES WITH ADORNING TWYLA

Inspired by a pride of lions, Fiertè is an ode to its name: free spirited, fierce and an incantation of valour. Ornate craftsmanship gives it a demeanour that is delicate yet unignorable.

# FIERTÈ MAJESTIC RING

# FIERTÈ COLLECTION

FIERTÈ MAJESTIC RING Weight 18g | Ring Size 6 INR3500 | \$45.88

FIERTÈ NECKLACE
Weight 22g | Thickness 6.3mm | Length 55cm
INR4000 | \$52.43

FIERTÈ LONG EARRINGS
Weight 12g | Thickness 0.6mm | Length 10cm
INR6000 | \$78.65