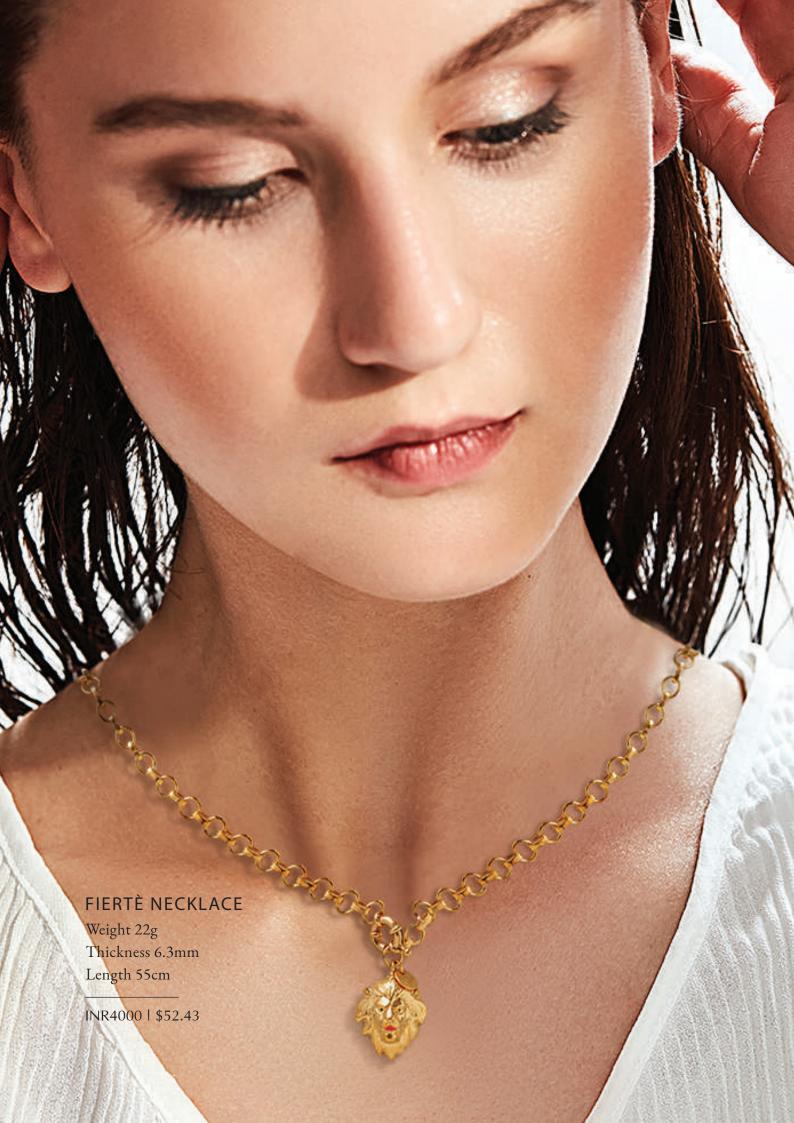

# FIERTÈ COLLECTION

FIERTÈ MAJESTIC RING Weight 18g | Ring Size 6 INR3500 | \$45.88

FIERTÈ NECKLACE
Weight 22g | Thickness 6.3mm | Length 55cm
INR4000 | \$52.43

FIERTÈ LONG EARRINGS
Weight 12g | Thickness 0.6mm | Length 10cm
INR6000 | \$78.65