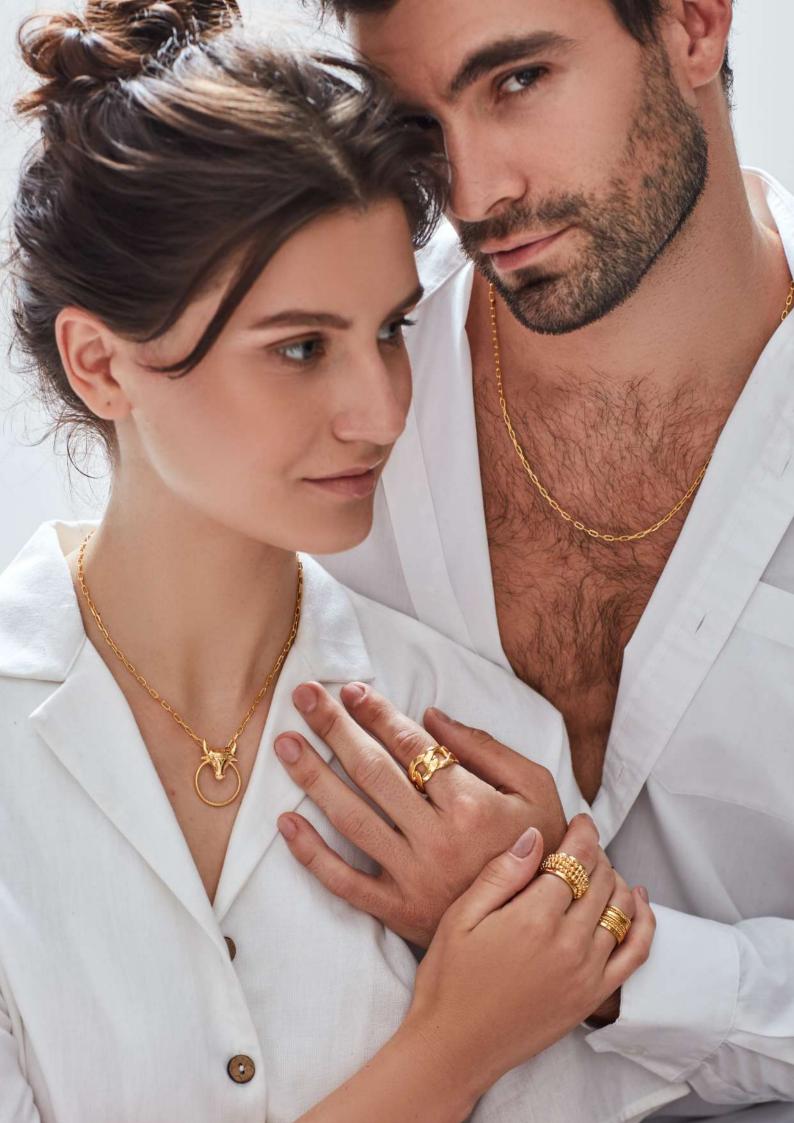

# AMOUR COLLECTION

An enchantment of intricacy, regality and an innocent aura. Starting from INR2850 | \$40

The Bullè collection fuses new age eccentricity with graceful elements encapsulating the essence of modernity. Inspired by mystery and the elusive radiance of a persona, it gives an enchanting interpretation of its

wearer's individuality. Gender-fluid pieces for those who enjoy freedom of infiniteness.

Jewellery etched with otherworldly brilliance and a divine complexity.

# BULLÈ NECKLACE

Weight 40g | Thickness 10mm | Length 46cm

Inspired by mystery and the elusive radiance of a persona. Starting from