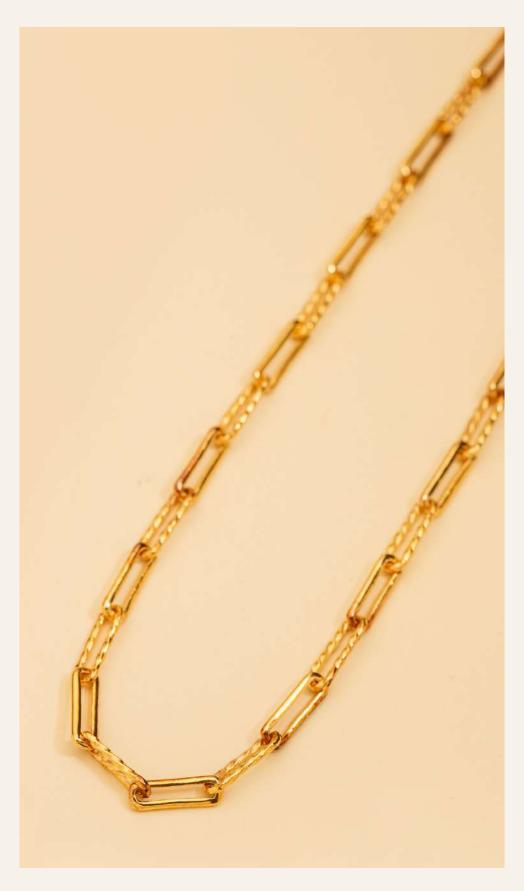

n the most daunting phases of their lives.

An enigma so powerful and unique, a truly noble jewellery in all its poise.



# FIERTÈ LONG EARRINGS



Weight 12g | Thickness 0.6mm | Length 10cm | INR6000 | \$78.65





# FIERTÈ MAJESTIC RING







#### AN EVERLASTING TRYST OF LOVING THYSELF





Amour finds its muse in a romantic soul. Someone who is experimental, unbound, and wears their identity on their sleeve. It is an enchantment of intricacy, regality and an innocent aura.

Gender-fluid statement pieces for those who have a thirst for self-discovery.

Jewellery that connects you with yourself, than you've ever been before.



# AMOUR BOXY CHAIN



Weight 25g | Thickness 3.6mm | Length 51cm

# AMOUR ROPE CHAIN



Weight 15g | Thickness 2.9mm | Length 48cm

# AMOUR TEXTURED LINK CHAIN



Weight 12g | Thickness 4.3mm | Length 44cm



# AMOUR STACKABLE RING

Weight 5g Thickness 12.8mm Ring Size 6



# AMOUR CHAIN RING



# AMOUR ROPE CUFF

Weight 10g Thickness 4.8mm Length 69.2cm

INR2500 | \$32.77



# AMOUR COLLECTION

An enchantment of intricacy, regality and an innocent aura. Starting from INR2850 | \$40









The Bullè collection fuses new age eccentricity with graceful elements encapsulating the essence of modernity. Inspired by mystery and the elusive radiance of a persona, it gives an enchanting interpretation of its

wearer's individuality. Gender-fluid pieces for those who enjoy freedom of infiniteness.

Jewellery etched with otherworldly brilliance and a divine complexity.



# BULLÈ RING



#### BULLÈ BRACELET

Length 19.5cm Thickness 8mm Weight 19g

INR4000