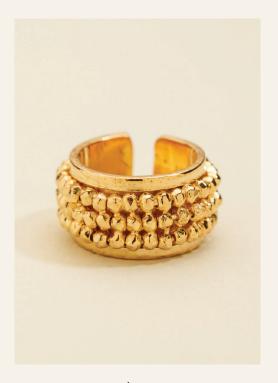

# FIERTÈ MAJESTIC RING

# FIERTÈ COLLECTION

FIERTÈ MAJESTIC RING Weight 18g | Ring Size 6 INR3500 | \$45.88

FIERTÈ NECKLACE
Weight 22g | Thickness 6.3mm | Length 55cm
INR4000 | \$52.43

FIERTÈ LONG EARRINGS
Weight 12g | Thickness 0.6mm | Length 10cm
INR6000 | \$78.65