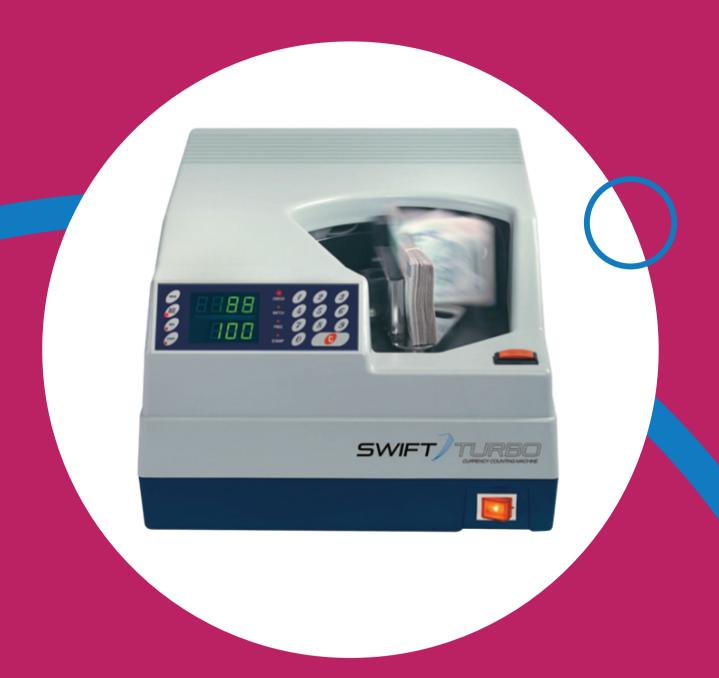

Goorej

Time is Money!

Godrej Security Solutions presents Swift Turbo, a currency note counter designed for heavy duty applications and packed with a host of user-friendly features. A state-of-the-art product, it can count all types of notes. All this with a high degree of accuracy and speed. This eliminates the time and inconvenience of manual counting.

## **Features**

**Dual LED Display** (for batch size and counting number)

- One can see the batch size as well as the current counting at the same time
- Sophisticated Diagnostics
- Helps to rectify faults and errors within the machine
- Feather Touch Keypad
- Makes entering/operating the system effortless