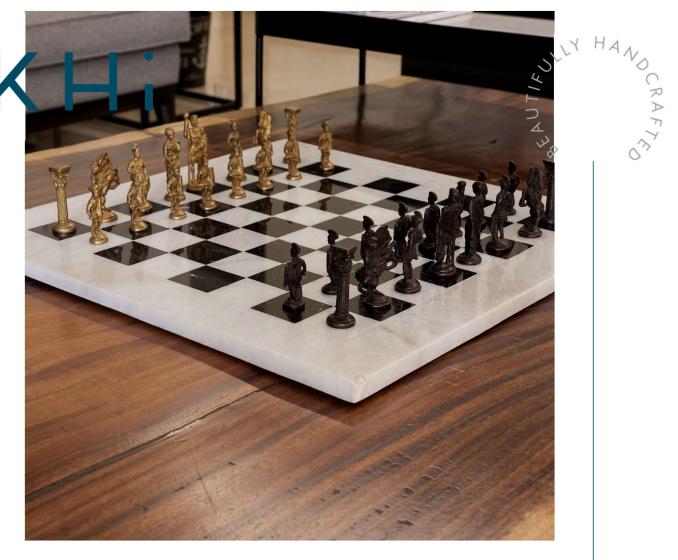

#### MARBLE CHESS BOARD

- Dimensions (Cms): 50 x 50 x 2 cm Approximately
- Color: Black and White
- Weight: 15kgs Approximately
- Material: Marble
- Handcrafted in India

& EAUTIF