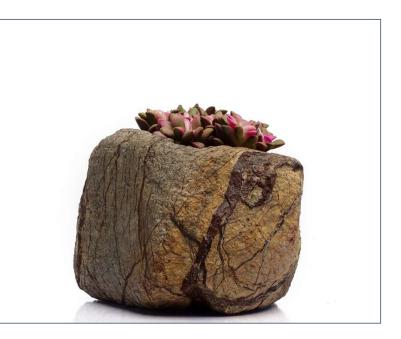

#### SEMI PRECIOUS PLANTER

- Dimensions (Cms): 15 x 6 x 15 cm Approximately
- Color: White / Rose Pink / Yellow / Green
- Weight: 2kgs Approximately
- Material: Quartz
- Handcrafted in India