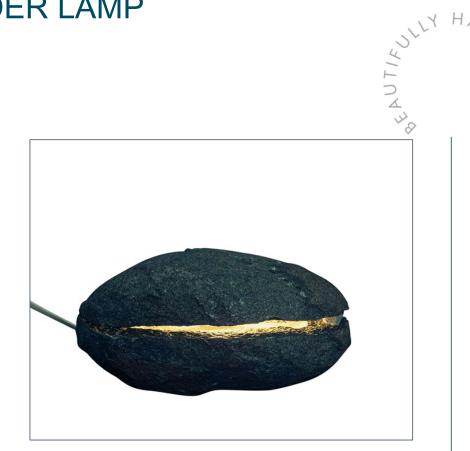

#### **BOULDER LAMP**

- Dimensions (Cms): 33 x 23 x 17 cm Approximately \*
- Color: Rustic \*
- Weight: 20kgs Approximately \*
- Material: Granite \*
- Handcrafted in India \*

HA