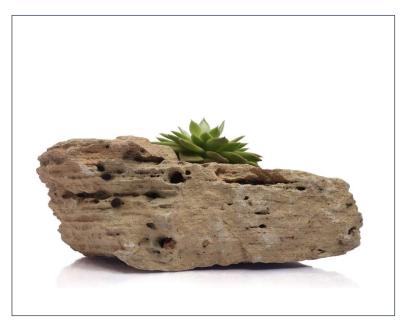

#### LIMESTONE PLANTER

- Dimensions (Cms): 10 x 10 x 10 cm Approximately
- Color: Black / Grey
- Weight: 2kgs Approximately
- Material: Limestone
- ✤ Handcrafted in India

Black

Grey