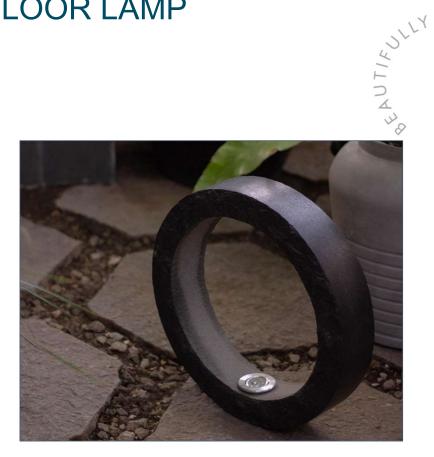

#### **GRANITE FLOOR LAMP**

- Dimensions (Cms): 40 cm Dia x 10 cm T Approximately
- Color: Black
- Weight: 15 kgs
- Material: Granite
- Handcrafted in India

HA

CRAFTE