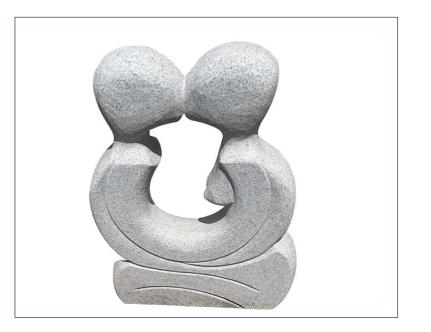

#### ETERNAL LOVE SCULPTURE

- Dimensions (Cms): 65 x 15 x 90 cm Approximately
- Color: Grey
- Weight: 45 Kgs
- Material: Granite
- Handcrafted in India

BEAUTIFC XITIC

HA

CRAFT