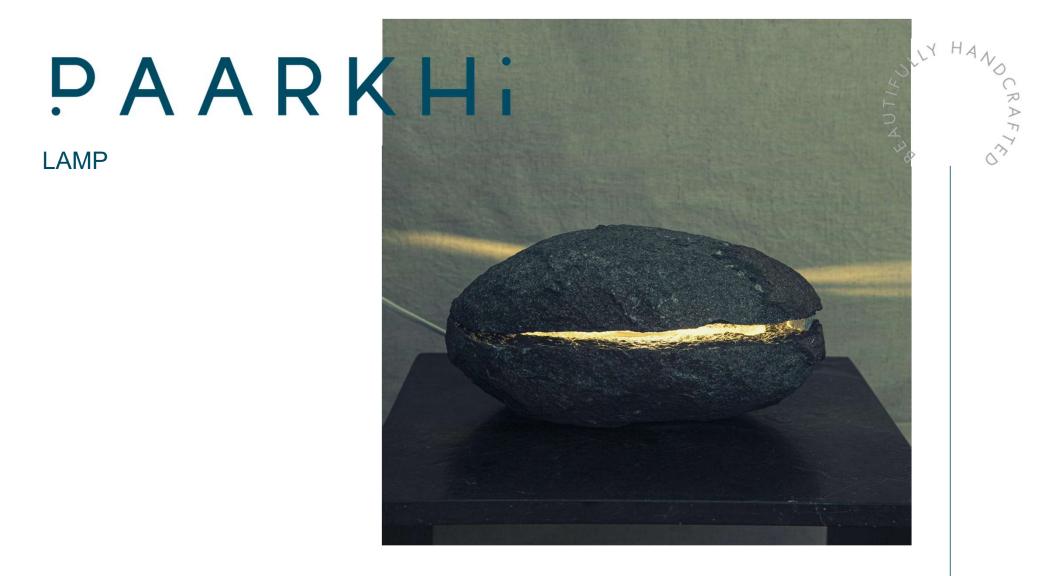

#### **BOULDER LAMP**

- Dimensions (Cms): 33 x 23 x 17 cm Approximately \*
- Color: Rustic \*
- Weight: 20kgs Approximately \*
- Material: Granite \*
- Handcrafted in India \*

HA