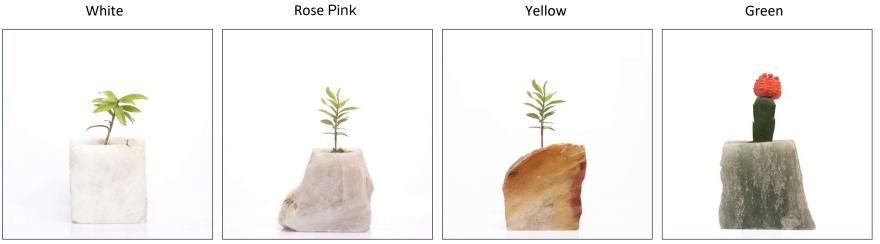

#### SEMI PRECIOUS PLANTER

- Dimensions (Cms): 15 x 6 x 15 cm Approximately
- Color: White / Rose Pink / Yellow / Green
- Weight: 2kgs Approximately
- Material: Quartz
- Handcrafted in India