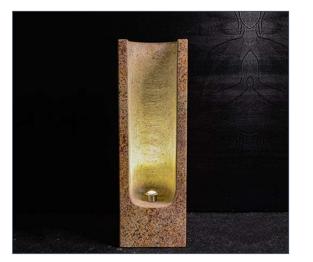

#### **GRANITE FLOOR LAMP**

- Dimensions (Cms): 40 cm Dia x 10 cm T Approximately
- Color: Black
- Weight: 15 kgs
- Material: Granite
- Handcrafted in India

HA

CRAFTE