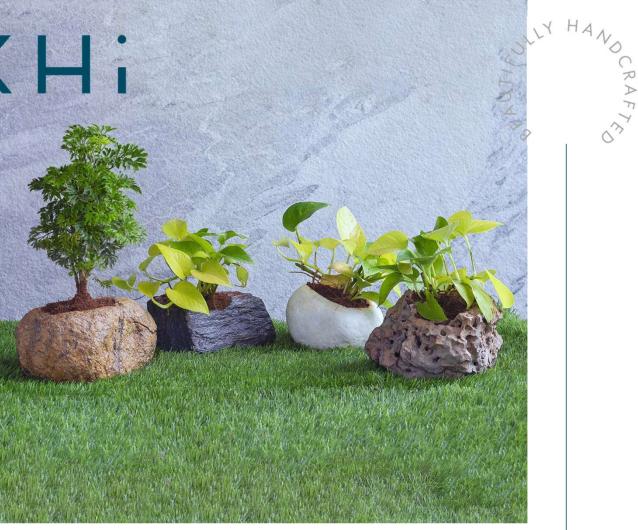

#### SEMI PRECIOUS PLANTER

- Dimensions (Cms): 15 x 6 x 15 cm Approximately
- Color: White / Rose Pink / Yellow / Green
- Weight: 2kgs Approximately
- Material: Quartz
- Handcrafted in India

#### LIMESTONE PLANTER

- Dimensions (Cms): 10 x 10 x 10 cm Approximately
- Color: Black / Grey
- Weight: 2kgs Approximately
- Material: Limestone
- ✤ Handcrafted in India

Black

Grey

#### SLATE PLANTER

- Dimensions (Cms): 18 x 14 x 9 cm Approximately,
- Weight: 2kgs Approximately,
- Dimensions (Cms): 25 x 16 x 10 cm Approximately,
- Weight: 4kgs Approximately,
- Color: Rustic
- ✤ Material: Slate
- Handcrafted in India

#### SEAROCK PLANTER

- Dimensions (Cms): 15 x 15 x 12 cm Approximately,
- Weight: 2kgs Approximately,
- Dimensions (Cms): 22 x 15 x 15 cm Approximately,
- Weight: 4kgs Approximately,
- Color: Beige
- Material: Searock
- Handcrafted in India