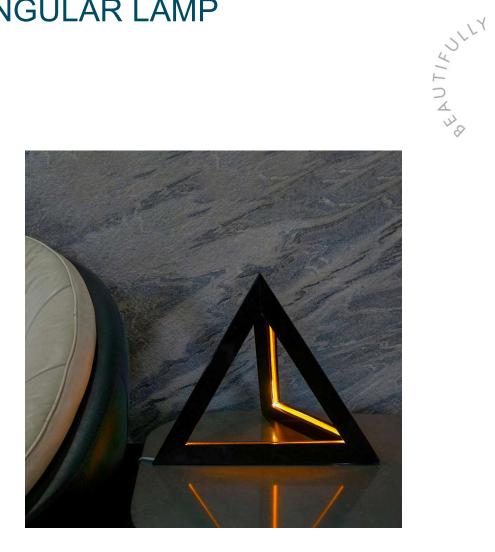

#### **TRIANGULAR LAMP**

- Dimensions (Cms): 45 x 45x 38 cm Approximately \*
- Color: Black \*
- \* Material: Granite
- Handcrafted in India \*

HA

CRAFTE