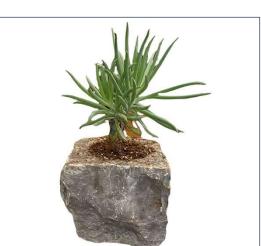

#### LIMESTONE PLANTER

- Dimensions (Cms): 10 x 10 x 10 cm Approximately
- Color: Black / Grey
- Weight: 2kgs Approximately
- Material: Limestone
- ✤ Handcrafted in India

Black

Grey