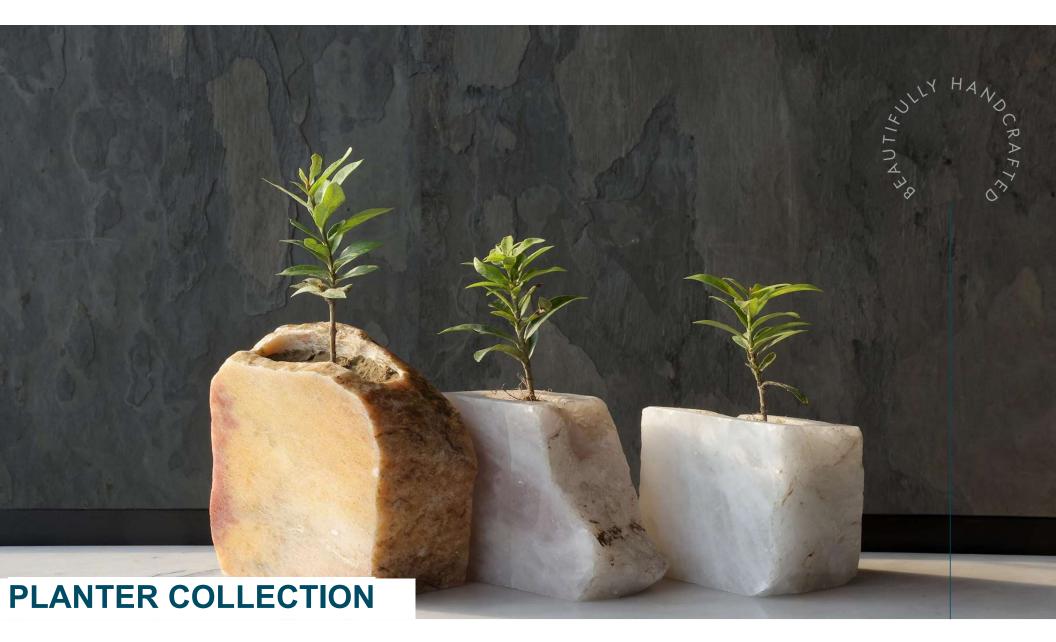

#### MARBLE PLANTER

- Dimensions (Cms): 12 x 12 x 8 cm Approximately,
- Weight: 2kgs Approximately,
- Dimensions (Cms): 18 x 16 x 12 cm Approximately,
- Weight: 4kgs Approximately,
- Color: Brown
- Material: Marble
- Handcrafted in India

#### MARBLE PLANTER

- Dimensions (Cms): 13 x 10 x 8 cm Approximately
- Color: White
- Weight: 2kgs Approximately
- Material: Marble
- Handcrafted in India

BEAUTIFC XITIC

RA