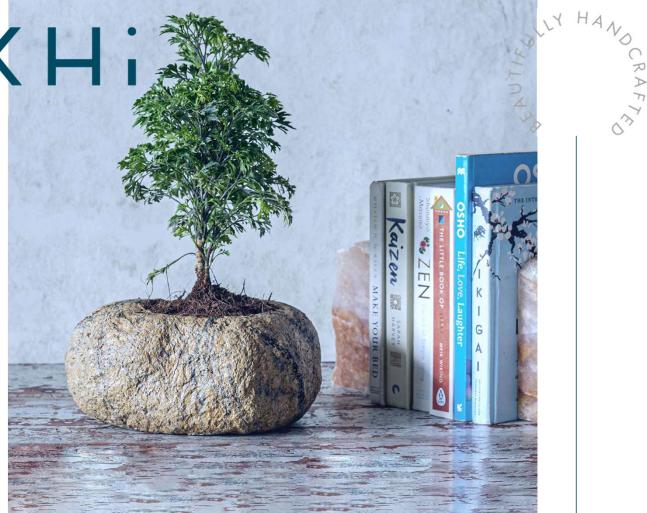

#### SEAROCK PLANTER

- Dimensions (Cms): 15 x 15 x 12 cm Approximately,
- Weight: 2kgs Approximately,
- Dimensions (Cms): 22 x 15 x 15 cm Approximately,
- Weight: 4kgs Approximately,
- Color: Beige
- Material: Searock
- Handcrafted in India