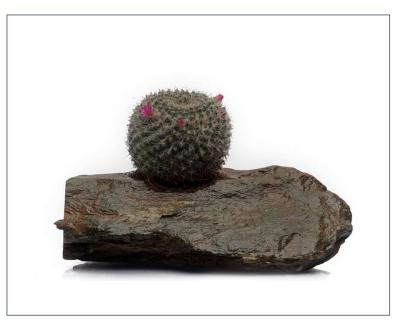

#### SEAROCK PLANTER

- Dimensions (Cms): 15 x 15 x 12 cm Approximately,
- Weight: 2kgs Approximately,
- Dimensions (Cms): 22 x 15 x 15 cm Approximately,
- Weight: 4kgs Approximately,
- Color: Beige
- Material: Searock
- Handcrafted in India