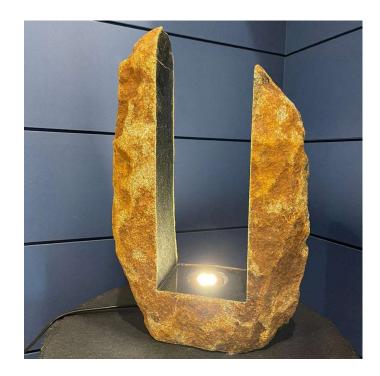

#### **TRIANGULAR LAMP**

- Dimensions (Cms): 45 x 45x 38 cm Approximately \*
- Color: Black \*
- \* Material: Granite
- Handcrafted in India \*

HA

CRAFTE