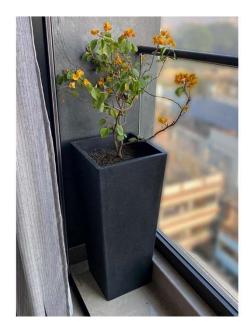

#### **GRANITE FLOOR LAMP**

- Dimensions (Cms): 15 x 15 x 45 cm Approximately
- Color: Maroon/Beige
- Weight: 15 Kgs
- Material: Granite
- Handcrafted in India

Beige

Maroon