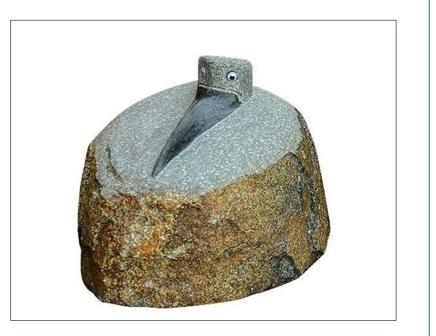

#### **BOULDER LAMP**

- Dimensions (Cms): 33 x 23 x 17 cm Approximately \*
- Color: Rustic \*
- Weight: 20kgs Approximately \*
- Material: Granite \*
- Handcrafted in India \*

HA