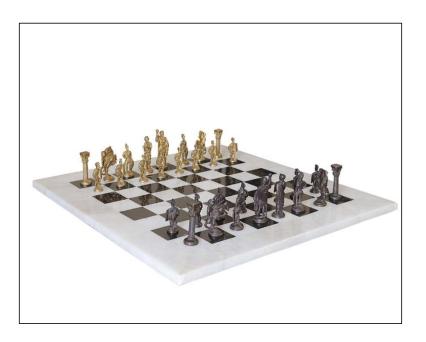

#### MARBLE CHESS BOARD

- Dimensions (Cms): 50 x 50 x 2 cm Approximately
- Color: Black and White
- Weight: 15kgs Approximately
- Material: Marble
- Handcrafted in India

& EAUTIF