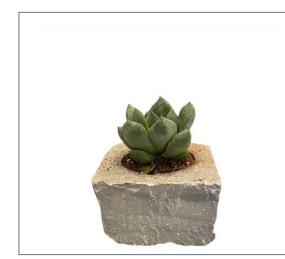

#### LIMESTONE PLANTER

- Dimensions (Cms): 10 x 10 x 10 cm Approximately
- Color: Black / Grey
- Weight: 2kgs Approximately
- Material: Limestone
- ✤ Handcrafted in India

Black

Grey