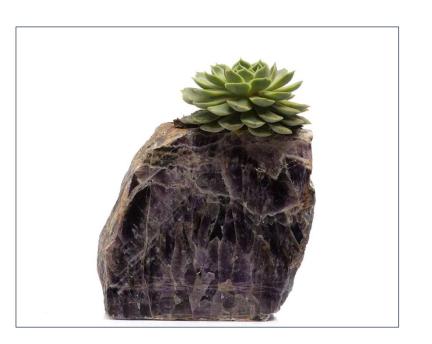

#### SEMI PRECIOUS PLANTER

- Dimensions (Cms): 15 x 6 x 15 cm Approximately
- Color: Purple
- Weight: 2kgs Approximately
- Material: Amethyst
- Handcrafted in India

BEAUTIFC XIT

RAFY