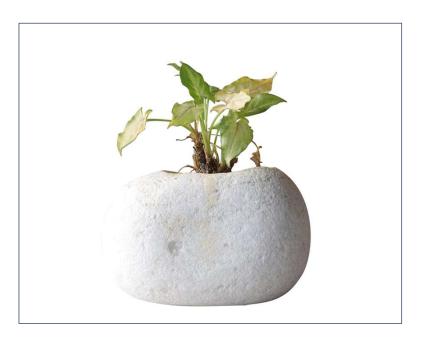

#### SEAROCK PLANTER

- Dimensions (Cms): 15 x 15 x 12 cm Approximately,
- Weight: 2kgs Approximately,
- Dimensions (Cms): 22 x 15 x 15 cm Approximately,
- Weight: 4kgs Approximately,
- Color: Beige
- Material: Searock
- Handcrafted in India