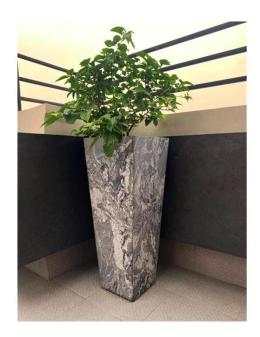

#### **GRANITE PLANTER**

- Dimensions (Cms): 30 X 30 x 76 cm Approximately
- Color: Silver Waves
- Weight: 40 kgs
- Material: Granite
- Handcrafted in India

#### **GRANITE PLANTER**

- Dimensions (Cms): 30 X 120 x 30 cm Approximately
- Color: White
- Weight: 50 kgs
- Material: Granite
- Handcrafted in India

#### **GRANITE PLANTER**

- Dimensions (Cms): 35 x 35 x 81 cm Approximately
- Color: Black
- ♦ Weight: 50 kgs
- ✤ Material: Granite
- Handcrafted in India

BEAUTIFC XTT

HA

CRAFT

 $\mathcal{N}$ 