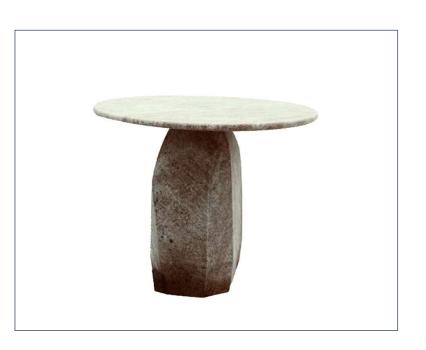

#### TABLE

- Dimensions (Cms): 60 cm Dia X 50 cm H Approximately
- Color: Ivory
- ♦ Weight: 50 Kgs
- ✤ Material: Granite
- Handcrafted in India

BEAUTIFC ATTR

HA

CRAFY