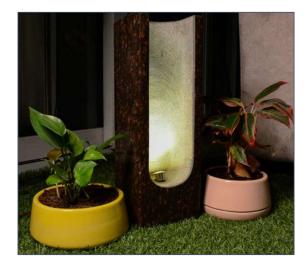

#### **GRANITE FLOOR LAMP**

- Dimensions (Cms): 40 cm Dia x 10 cm T Approximately
- Color: Black
- Weight: 15 kgs
- Material: Granite
- Handcrafted in India

HA

CRAFTE