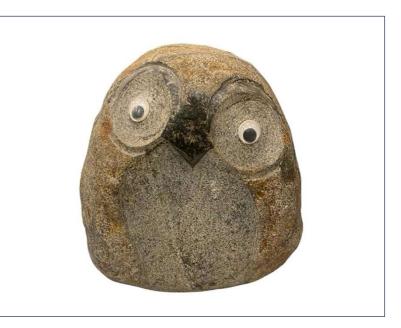

#### **GRANITE OWL**

- Dimensions (Cms): 20 x 15 x 22 cm Approximately
- Weight: 8kgs Approximately,
- Dimensions (Cms): 15 x 11 x 18 cm Approximately
- Weight: 7kgs Approximately,
- Color: Rustic
- Material: Granite
- ✤ Handcrafted in India

BERUTIFC

HA