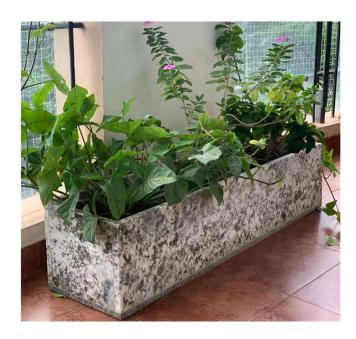

#### SLATE PLANTER

- Dimensions (Cms): 18 x 14 x 9 cm Approximately,
- Weight: 2kgs Approximately,
- Dimensions (Cms): 25 x 16 x 10 cm Approximately,
- Weight: 4kgs Approximately,
- Color: Rustic
- ✤ Material: Slate
- Handcrafted in India