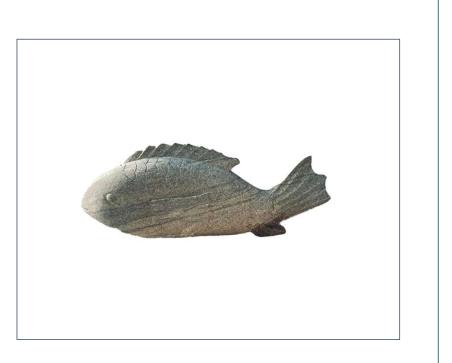

#### FISH SCULPTURE

- Dimensions (Cms): 112 x 8 x 47 cm Approximately
- Color: Grey
- ♦ Weight: 25 Kgs
- Material: Granite
- Handcrafted in India

BEAUTIFC ATTRO

HA