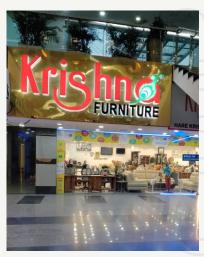

### **INFRASTRUCTURE**

**FLAGSHIP STORE** 

Atul Kataria Chowk, Sector-14, Gurugram 1,00,000 Square Feet

**FLAGSHIP STORE** 

Sohna Road, Near Vatika Chowk Sector-69, Gurugram **50,000 Square Feet** 

**JMG Mall** 

Gurugram **7,000 Square Feet** 

**Sadar Bazar** 

Gurugram **6,000 Square Feet** 

**DT City Center** 

Gurugram

1,000 Square Feet

**HongKong Bazar** 

Gurugram
400 Square Feet